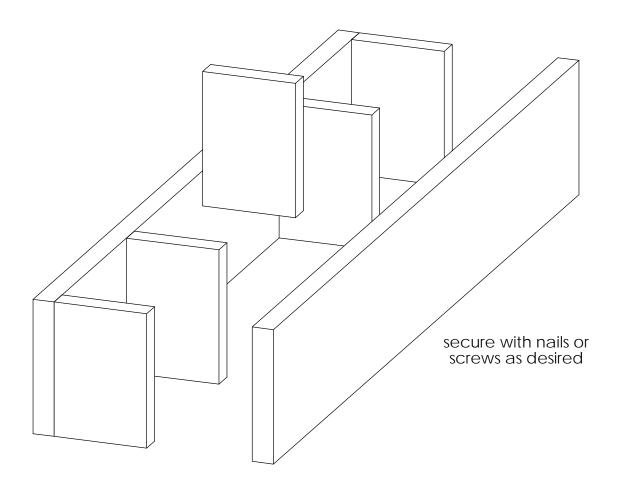

| ITEM | QTY. | PART<br>NUMBER               | DESCRIPTION                         |
|------|------|------------------------------|-------------------------------------|
| 1    | 4    | 2x6 Cedar<br>Board           | 2x6x6'0"                            |
| 2    | 2    | 2x12 Cedar<br>Board          | 2x12x6'0"                           |
| 3    | 2    | 2x6 Cedar<br>Board           | 2x6x1'3 1/2"                        |
| 4    | 5    | Board<br>2x12 Cedar<br>Board | 2x12x8 1/4"                         |
| 5    | 1    | 56622                        | 1-1/4" Hammered<br>Dome Cap (DCN)   |
| 6    | 1    | 56628                        | Screw, OWT 5-3/4"<br>(145mm) Timber |