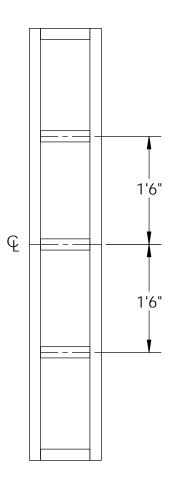

| ITEM | QTY. | PART<br>NUMBER               | DESCRIPTION                         |
|------|------|------------------------------|-------------------------------------|
| 1    | 4    | 2x6 Cedar<br>Board           | 2x6x6'0"                            |
| 2    | 2    | 2x12 Cedar<br>Board          | 2x12x6'0"                           |
| 3    | 2    | 2x6 Cedar<br>Board           | 2x6x1'3 1/2"                        |
| 4    | 5    | Board<br>2x12 Cedar<br>Board | 2x12x8 1/4"                         |
| 5    | 1    | 56622                        | 1-1/4" Hammered<br>Dome Cap (DCN)   |
| 6    | 1    | 56628                        | Screw, OWT 5-3/4"<br>(145mm) Timber |