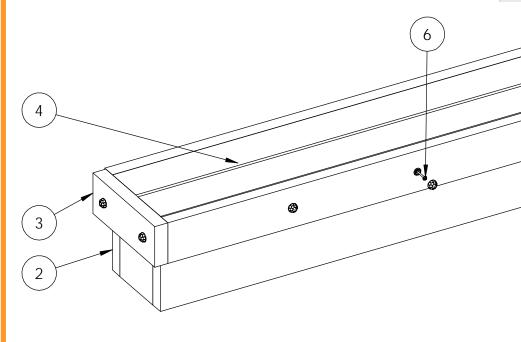

| ITEM | QTY. | PART<br>NUMBER               | DESCRIPTION                         |
|------|------|------------------------------|-------------------------------------|
| 1    | 4    | 2x6 Cedar<br>Board           | 2x6x6'0"                            |
| 2    | 2    | 2x12 Cedar<br>Board          | 2x12x6'0"                           |
| 3    | 2    | 2x6 Cedar<br>Board           | 2x6x1'3 1/2"                        |
| 4    | 5    | Board<br>2x12 Cedar<br>Board | 2x12x8 1/4"                         |
| 5    | 1    | 56622                        | 1-1/4" Hammered<br>Dome Cap (DCN)   |
| 6    | 1    | 56628                        | Screw, OWT 5-3/4"<br>(145mm) Timber |