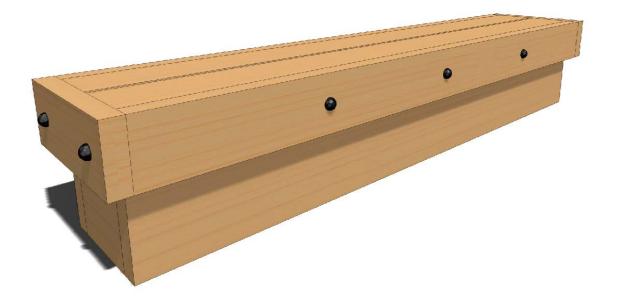

OZCO Project #112 - Rustic Bench

















## **Overview**





## Material List

| QTY. | PART NUMBER | DESCRIPTION                      |  |  |
|------|-------------|----------------------------------|--|--|
| 1    | 56622       | 1-1/4" Hammered Dome Cap Nut     |  |  |
| 1    | 56628       | Screw, OWT 5-3/4" (145mm) Timber |  |  |
|      |             |                                  |  |  |
| 2    | 2x6x12L     | 2x6x16                           |  |  |
| 1    | 2x12x12L    | 2x12x12                          |  |  |
| 1    | 2x12X6L     | 2x12x6                           |  |  |
| 1    | 2x6x6L      | 2x6x6                            |  |  |



| ITEM | QTY. | PART<br>NUMBER               | DESCRIPTION                         |
|------|------|------------------------------|-----------------------------------