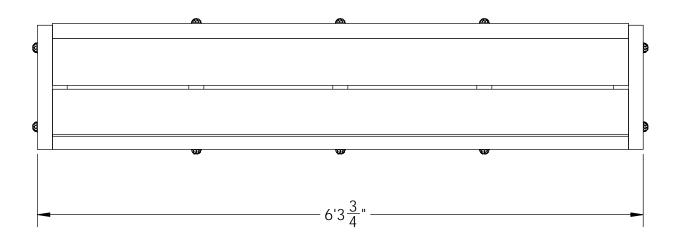

OZCO Project #112 - Rustic Bench

















## **Overview**





## Material List

| QTY. | PART NUMBER | DESCRIPTION                      |  |  |
|------|-------------|----------------------------------|--|--|
| 1    | 56622       | 1-1/4" Hammered Dome Cap Nut     |  |  |
| 1    | 56628       | Screw, OWT 5-3/4" (145mm) Timber |  |  |
|      |             |                                  |  |  |
| 2    | 2x6x12L     | 2x6x16                           |  |  |
| 1    | 2x12x12L    | 2x12x12                          |  |  |
| 1    | 2x12X6L     | 2x12x6                           |  |  |
| 1    | 2x6x6L      | 2x6x6                            |  |  |



| ITEM | QTY. | PART<br>NUMBER               | DESCRIPTION                         |
|------|------|------------------------------|-------------------------------------|
| 1