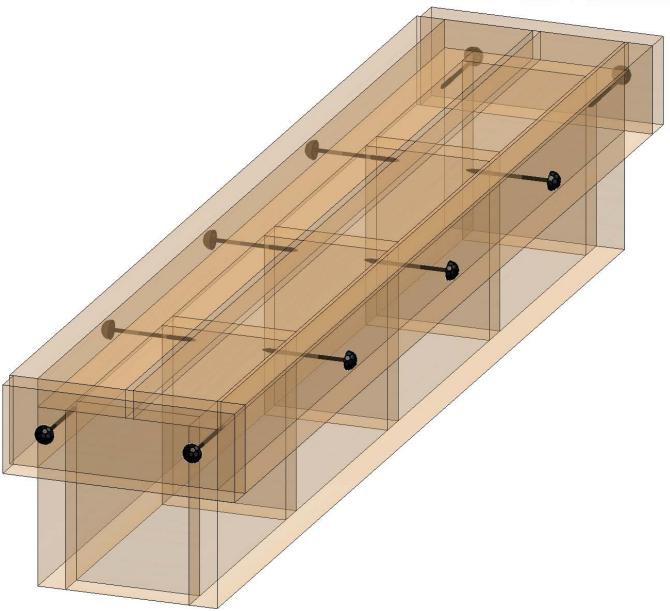

## Material List

| QTY. | PART NUMBER | DESCRIPTION                      |  |  |
|------|-------------|----------------------------------|--|--|
| 1    | 56622       | 1-1/4" Hammered Dome Cap Nut     |  |  |
| 1    | 56628       | Screw, OWT 5-3/4" (145mm) Timber |  |  |
|      |             |                                  |  |  |
| 2    | 2x6x12L     | 2x6x16                           |  |  |
| 1    | 2x12x12L    | 2x12x12                          |  |  |
| 1    | 2x12X6L     | 2x12x6                           |  |  |
| 1    | 2x6x6L      | 2x6x6                            |  |  |

| ITEM | QTY. | PART<br>NUMBER               | DESCRIPTION                         |
|------|------|------------------------------|-------------------------------------|
| 1    | 4    | 2x6 Cedar<br>Board           | 2x6x6'0"                            |
| 2    | 2    | 2x12 Cedar<br>Board          | 2x12x6'0"                           |
| 3    | 2    | 2x6 Cedar<br>Board           | 2x6x1'3 1/2"                        |
| 4    | 5    | Board<br>2x12 Cedar<br>Board | 2x12x8 1/4"                         |
| 5    | 1    | 56622                        | 1-1/4" Hammered<br>Dome Cap (DCN)   |
| 6    | 1    | 56628                        | Screw, OWT 5-3/4"<br>(145mm) Timber |

## **Bill of Material**

**Translucent**