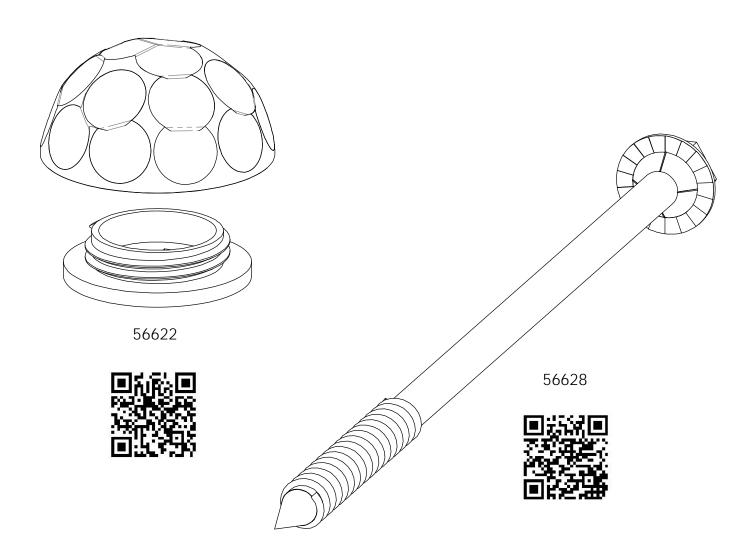

## Material List

| QTY. | PART NUMBER | DESCRIPTION                      |  |  |
|------|-------------|----------------------------------|--|--|
| 1    | 56622       | 1-1/4" Hammered Dome Cap Nut     |  |  |
| 1    | 56628       | Screw, OWT 5-3/4" (145mm) Timber |  |  |
|      |             |                                  |  |  |
| 2    | 2x6x12L     | 2x6x16                           |  |  |
| 1    | 2x12x12L    | 2x12x12                          |  |  |
| 1    | 2x12X6L     | 2x12x6                           |  |  |
| 1    | 2x6x6L      | 2x6x6                            |  |  |

| ITEM | QTY. | PART<br>NUMBER               | DESCRIPTION                         |
|------|------|------------------------------|-------------------------------------|
| 1    | 4    | 2x6 Cedar<br>Board           | 2x6x6'0"                            |
| 2    | 2    | 2x12 Cedar<br>Board          | 2x12x6'0"                           |
| 3    | 2    | 2x6 Cedar<br>Board           | 2x6x1'3 1/2"                        |
| 4    | 5    | Board<br>2x12 Cedar<br>Board | 2x12x8 1/4"                         |
| 5    | 1    | 56622                        | 1-1/4" Hammered<br>Dome Cap (DCN)   |
| 6    | 1    | 56628                        | Screw, OWT 5-3/4"<br>(145mm) Timber |