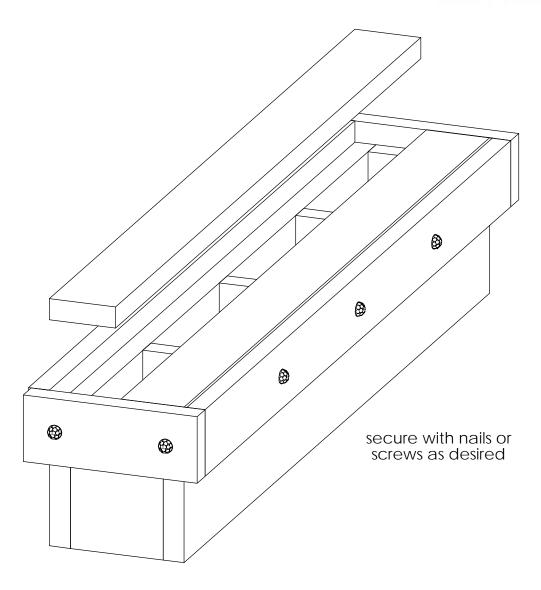

| ITEM | QTY. | PART<br>NUMBER               | DESCRIPTION                         |
|------|------|------------------------------|-------------------------------------|
| 1    | 4    | 2x6 Cedar<br>Board           | 2x6x6'0"                            |
| 2    | 2    | 2x12 Cedar<br>Board          | 2x12x6'0"                           |
| 3    | 2    | 2x6 Cedar<br>Board           | 2x6x1'3 1/2"                        |
| 4    | 5    | Board<br>2x12 Cedar<br>Board | 2x12x8 1/4"                         |
| 5    | 1    | 56622                        | 1-1/4" Hammered<br>Dome Cap (DCN)   |
| 6    | 1    | 56628                        | Screw, OWT 5-3/4"<br>(145mm) Timber |