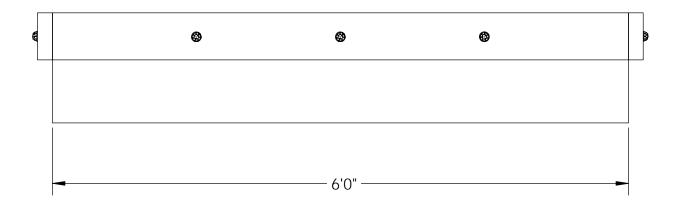

OZCO Project #112 - Rustic Bench

















## **Overview**





## Material List

| QTY. | PART NUMBER | DESCRIPTION                      |  |  |
|------|-------------|----------------------------------|--|--|
| 1    | 56622       | 1-1/4" Hammered Dome Cap Nut     |  |  |
| 1    | 56628       | Screw, OWT 5-3/4" (145mm) Timber |  |  |
|      |             |                                  |  |  |
| 2    | 2x6x12L     | 2x6x16                           |  |  |
| 1    | 2x12x12L    | 2x12x12                          |  |  |
| 1    | 2x12X6L     | 2x12x6                           |  |  |
| 1    | 2x6x6L      | 2x6x6                            |  |  |



| ITEM | QTY. | PART<br>NUMBER               | DESCRIPTION                         |
|------|------|------------------------------|-------------------------------------|
| 1    |