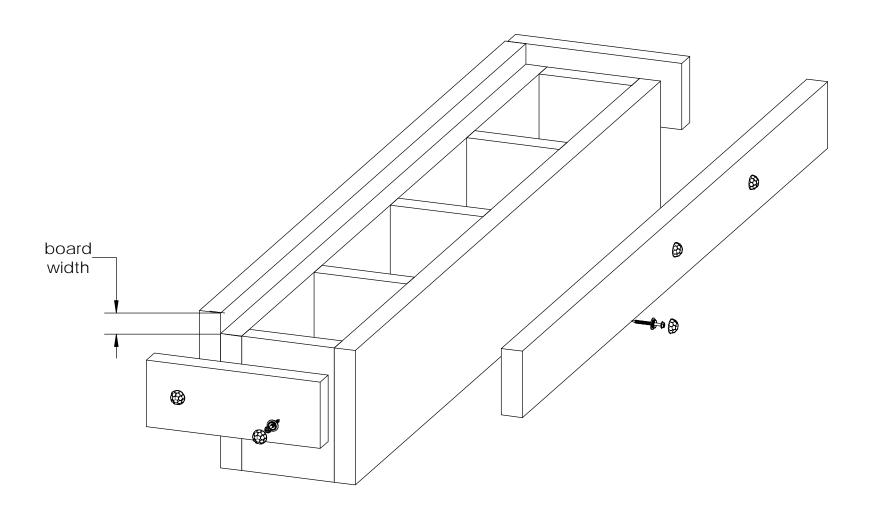

| ITEM | QTY. | PART<br>NUMBER               | DESCRIPTION                         |
|------|------|------------------------------|-------------------------------------|
| 1    | 4    | 2x6 Cedar<br>Board           | 2x6x6'0"                            |
| 2    | 2    | 2x12 Cedar<br>Board          | 2x12x6'0"                           |
| 3    | 2    | 2x6 Cedar<br>Board           | 2x6x1'3 1/2"                        |
| 4    | 5    | Board<br>2x12 Cedar<br>Board | 2x12x8 1/4"                         |
| 5    | 1    | 56622                        | 1-1/4" Hammered<br>Dome Cap (DCN)   |
| 6    | 1    | 56628                        | Screw, OWT 5-3/4"<br>(145mm) Timber |