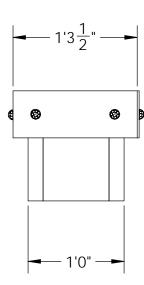

| ITEM | QTY. | PART<br>NUMBER               | DESCRIPTION                         |
|------|------|------------------------------|-------------------------------------|
| 1    | 4    | 2x6 Cedar<br>Board           | 2x6x6'0"                            |
| 2    | 2    | 2x12 Cedar<br>Board          | 2x12x6'0"                           |
| 3    | 2    | 2x6 Cedar<br>Board           | 2x6x1'3 1/2"                        |
| 4    | 5    | Board<br>2x12 Cedar<br>Board | 2x12x8 1/4"                         |
| 5    | 1    | 56622                        | 1-1/4" Hammered<br>Dome Cap (DCN)   |
| 6    | 1    | 56628                        | Screw, OWT 5-3/4"<br>(145mm) Timber |