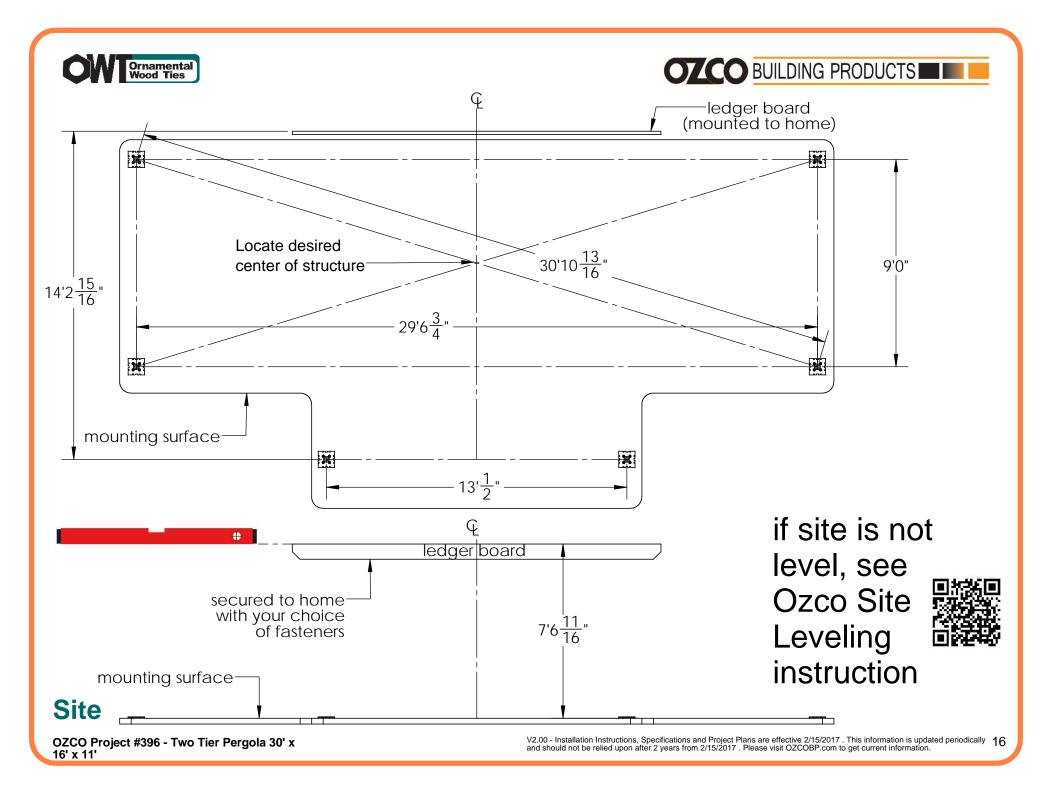

## **Front Dimetric View**

DESIGN

OZCO Project #396 - Two Tier Pergola 30' x 16' x 11'

PURCHASE CONSTRUCT ENJOY

**OZCO Project #396 - Two Tier Pergola** 

DESIGN

OV Ornamental Wood Ties

OZCO Project #396 - Two Tier Pergola 30' x 16' x 11'