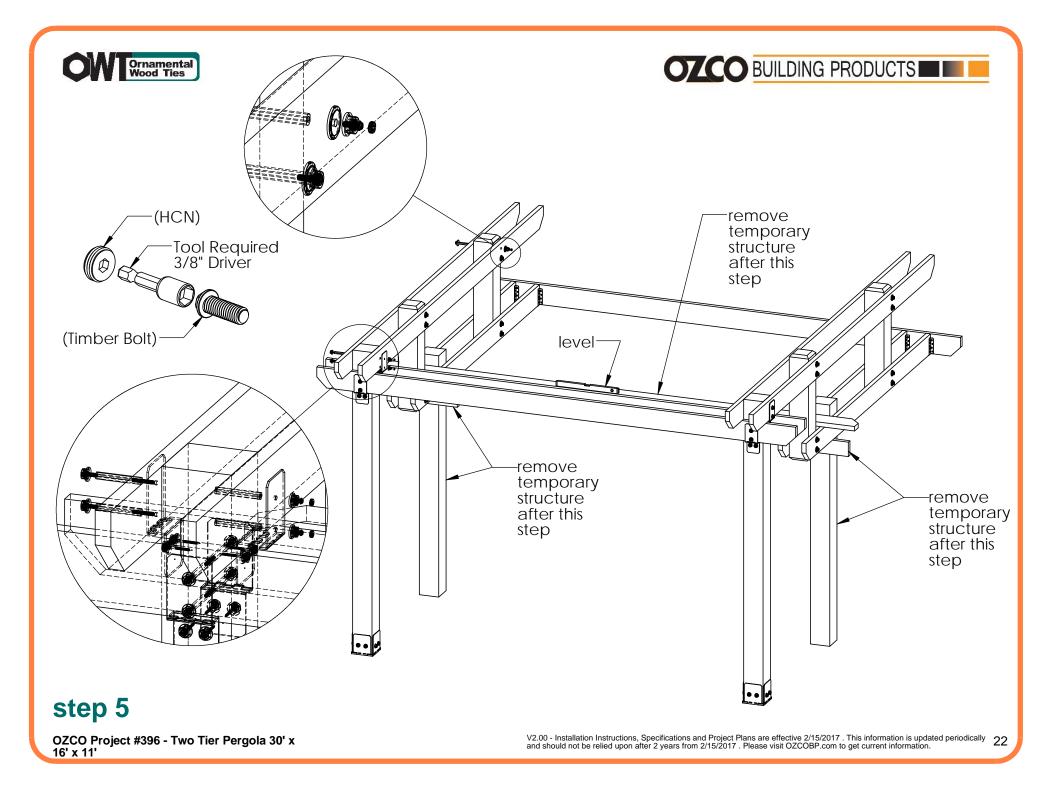

## **Step 3 preview**

OZCO Project #396 - Two Tier Pergola 30' x 16' x 11'

OZCO Project #396 - Two Tier Pergola 30' x 16' x 11'