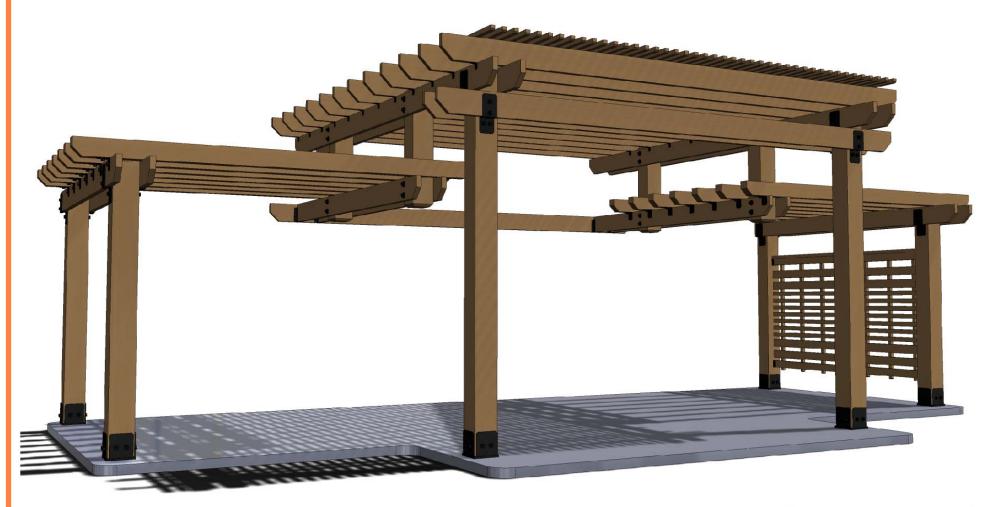

shown with deck

OZCO Project #396 - Two Tier Pergola 30' x 16' x 11'

adjustments may be required due to differences in roof pitch and soffit dimensions

**Overview-Top** 

shown with deck

OZCO Project #396 - Two Tier Pergola 30' x 16' x 11'

adjustments may be required due to differences in roof pitch and soffit dimensions

**Overview-Right** 

shown with deck

OZCO Project #396 - Two Tier Pergola 30' x 16' x 11'

OZCO Project #396 - Two Tier Pergola 30' x 16' x 11'