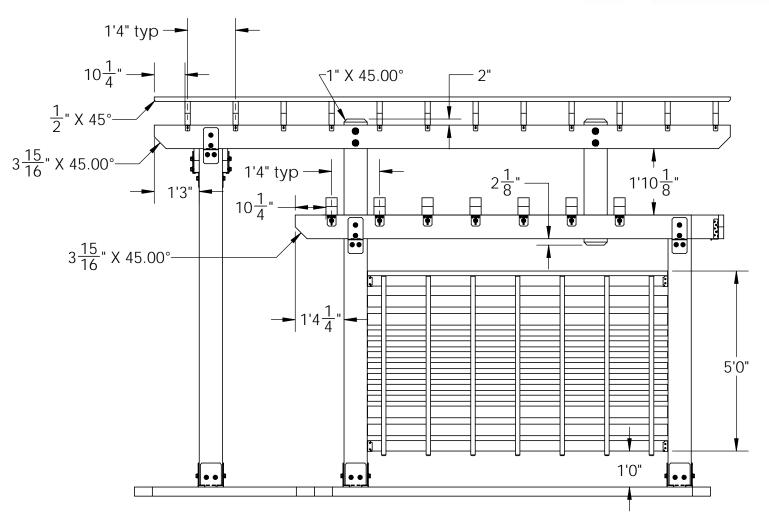

## **Bill of Material-Upper Center Section**

OZCO Project #396 - Two Tier Pergola 30' x 16' x 11'

OZCO BUILDING PRODUCTS

| ITEM NO. | QTY. | PART NUMBER     | DESCRIPTION                                      |
|----------|------|-----------------|--------------------------------------------------|
| 1        | 4    | 56652           | OWT Timber Bolt 10-12"                           |
| 2        | 2    | 56652           | OWT Timber Bolt 10-12"                           |
| 3        | 8    | 56652           | OWT Timber Bolt 10-12"                           |
|          | 8    | 56680           | 2" Timber Bolt Heavy Duty Washer (OWT-<br>TBW-2) |
| 4        | 2    | 51709           | 8x8 Post Base (8x8-PB-IW)                        |
| 5        | 4    | 51737           | Bolt Inline (P2B-BI-IW)                          |
| 6        | 5    | 51717           | 2" Standard Rafter Clip (RC-IW-2)                |
| 7        | 1    | 51770           | 8-10" Joist Hanger Flush (JHF-810-IW)            |
| 8        | 2    | 8x8 Cedar Post  | 8x8x10'0"                                        |
| 9        | 43   | 2x2 Cedar Board | 2x2x16'0"                                        |
| 10       | 4    | 8x8 Cedar Post  | 8x8x3'6"                                         |
| 11       | 19   | 2x8 Cedar Board | 2x8x16'0"                                        |
| 12       | 4    | 2x8 Cedar Board | 2x8x11'0"                                        |

## **Bill of Material-Upper Center Section**