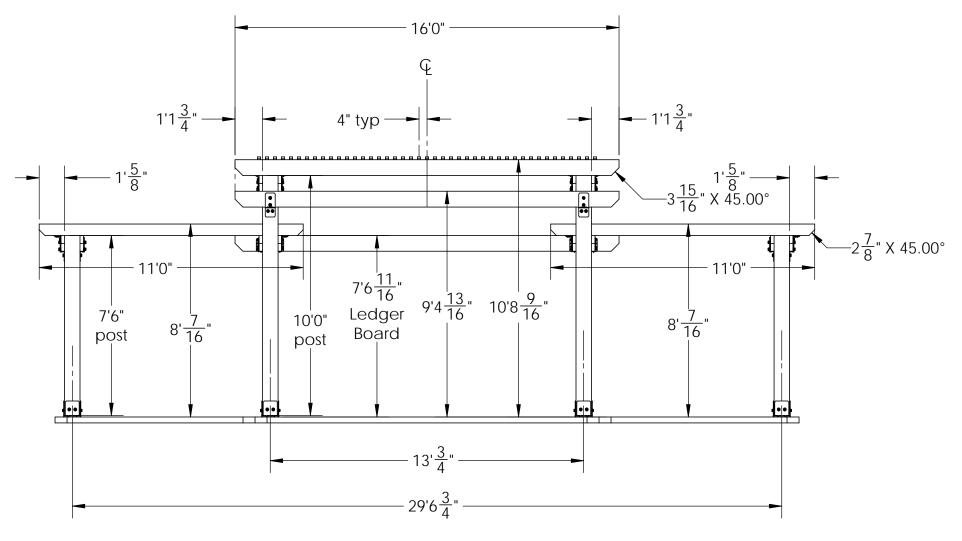

## **Front Dimetric View**

DESIGN

OZCO Project #396 - Two Tier Pergola 30' x 16' x 11'

PURCHASE CONSTRUCT ENJOY

**OZCO Project #396 - Two Tier Pergola** 

DESIGN

OV Ornamental Wood Ties

OZCO Project #396 - Two Tier Pergola 30' x 16' x 11'