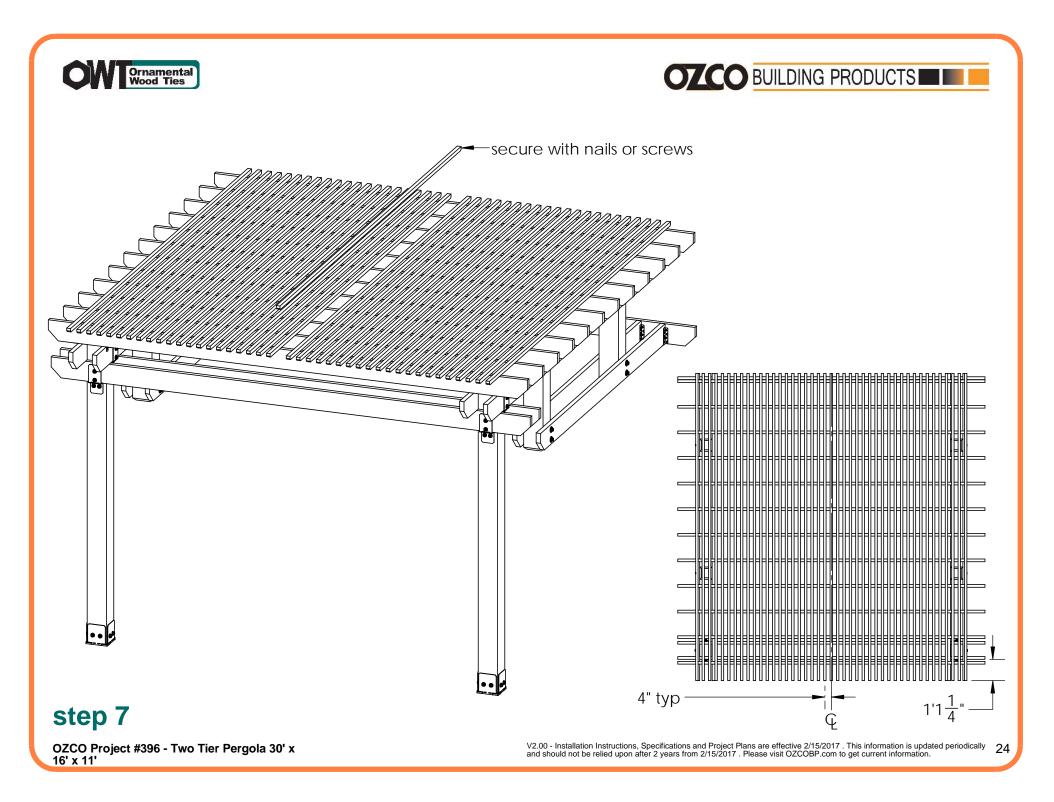

## **Step 3 preview**

OZCO Project #396 - Two Tier Pergola 30' x 16' x 11'

OZCO Project #396 - Two Tier Pergola 30' x 16' x 11'