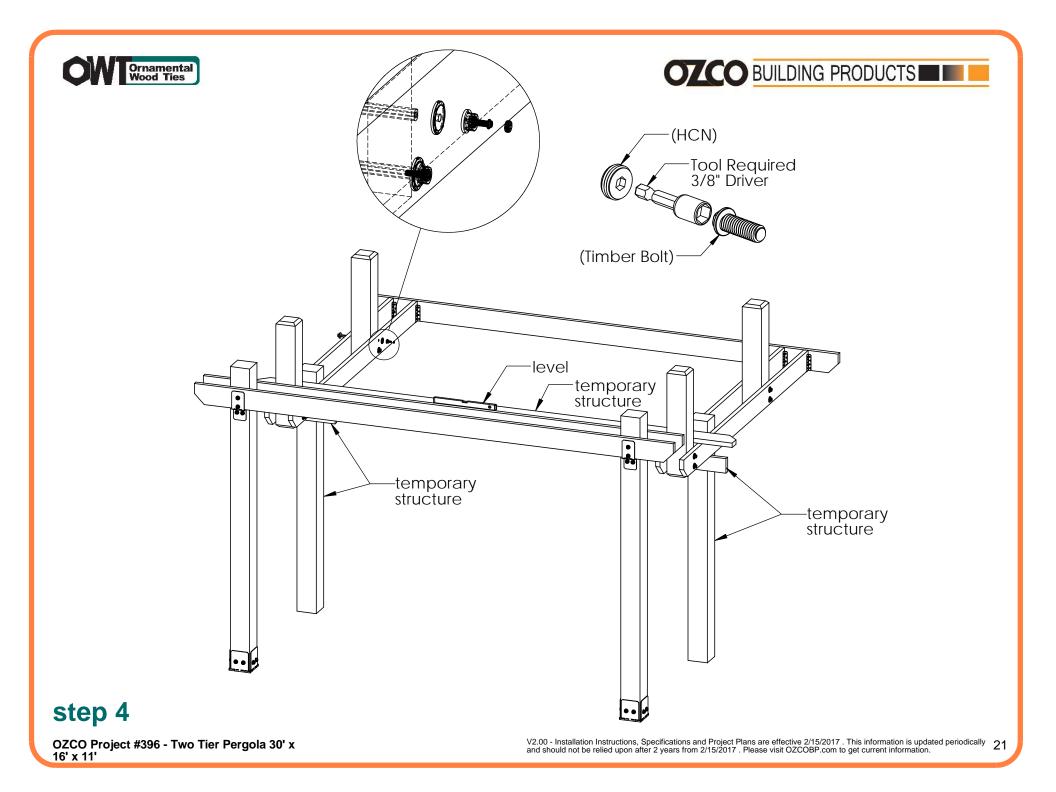

|
| 9        | 43   | 2x2 Cedar Board | 2x2x16'0"                                        |
| 10       | 4    | 8x8 Cedar Post  | 8x8x3'6"                                         |
| 11       | 19   | 2x8 Cedar Board | 2x8x16'0"                                        |
| 12       | 4    | 2x8 Cedar Board | 2x8x11'0"                                        |

## **Bill of Material-Upper Center Section**



# Laredo Sunset & Ironwood



Laredo Sunset (566XX series) 2 great styles

Same functionality

choose your connection lifestyle

both styles available for most products



**ENJOY** 

lronwood (517XX series)















create temporary structures to support beams until completely secured in later steps

## **Step 3 preview**

OZCO Project #396 - Two Tier Pergola 30' x 16' x 11'









OZCO Project #396 - Two Tier Pergola 30' x 16' x 11'