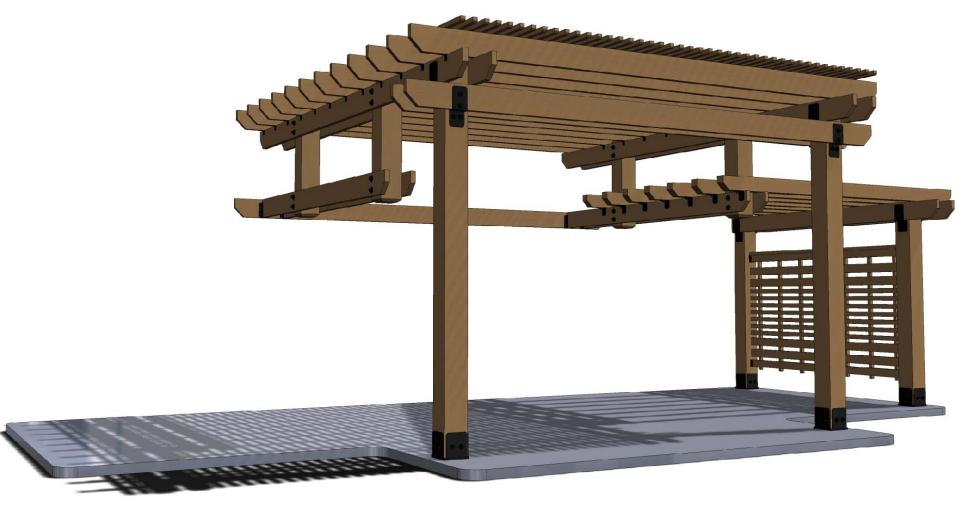

## **Front Dimetric View**

DESIGN

OZCO Project #396 - Two Tier Pergola 30' x 16' x 11'

PURCHASE CONSTRUCT ENJOY

**OZCO Project #396 - Two Tier Pergola** 

DESIGN

OV Ornamental Wood Ties

OZCO Project #396 - Two Tier Pergola 30' x 16' x 11'

## Front Dimetric View-Single Wing Layout

OZCO Project #396 - Two Tier Pergola 30' x 16' x 11'

DESIGN

adjustments may be required due to differences in roof pitch and soffit dimensions

**Overview-Front** 