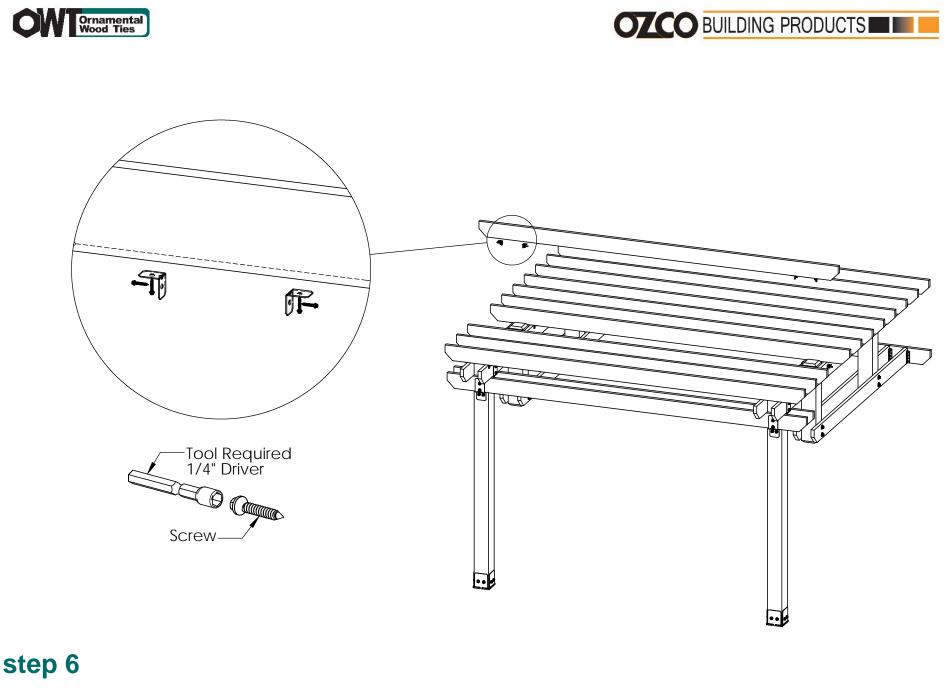

## **Step 3 preview**

OZCO Project #396 - Two Tier Pergola 30' x 16' x 11'

OZCO Project #396 - Two Tier Pergola 30' x 16' x 11'