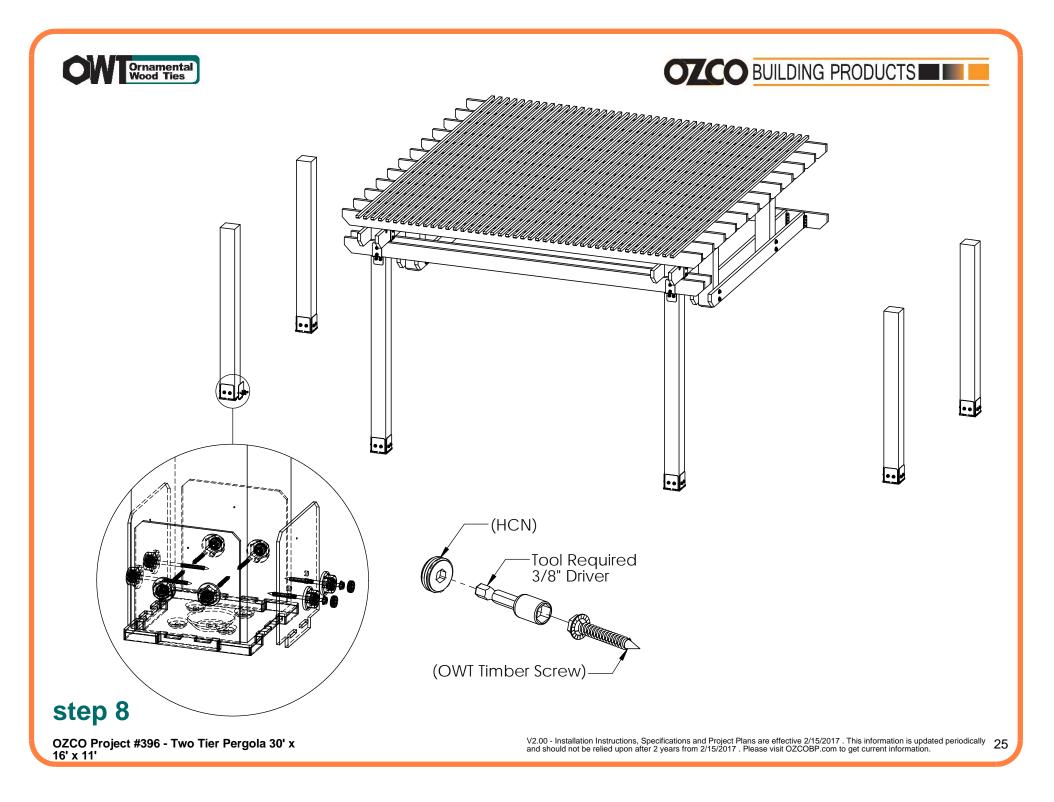

## **Step 3 preview**

OZCO Project #396 - Two Tier Pergola 30' x 16' x 11'

OZCO Project #396 - Two Tier Pergola 30' x 16' x 11'