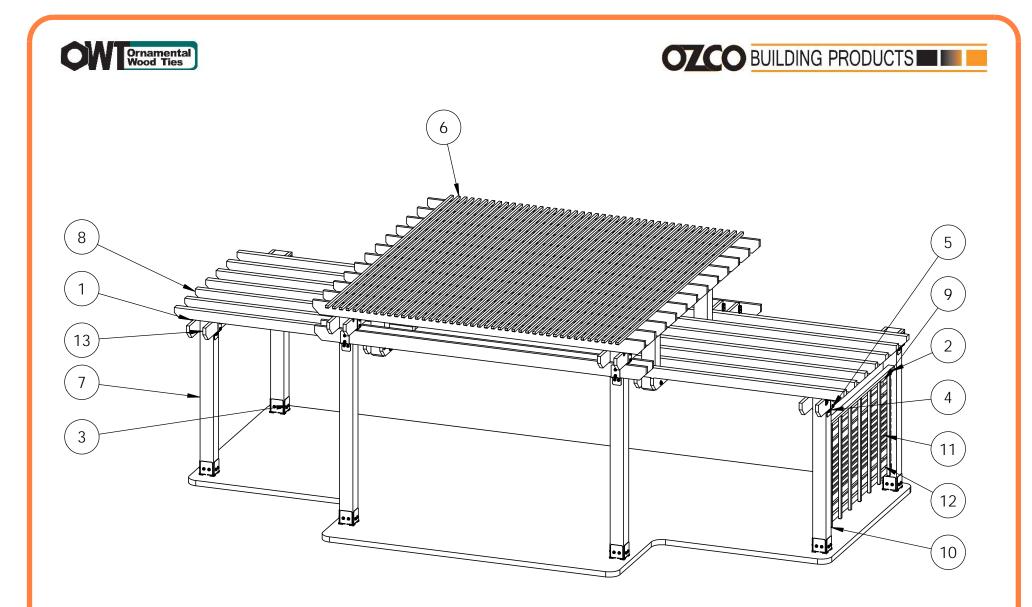

## **Front Dimetric View**

DESIGN

OZCO Project #396 - Two Tier Pergola 30' x 16' x 11'

PURCHASE CONSTRUCT ENJOY

**OZCO Project #396 - Two Tier Pergola** 

DESIGN

OV Ornamental Wood Ties

OZCO Project #396 - Two Tier Pergola 30' x 16' x 11'

## Front Dimetric View-Single Wing Layout

OZCO Project #396 - Two Tier Pergola 30' x 16' x 11'

DESIGN

adjustments may be required due to differences in roof pitch and soffit dimensions

**Overview-Front** 

shown with deck

OZCO Project #396 - Two Tier Pergola 30' x 16' x 11'

adjustments may be required due to differences in roof pitch and soffit dimensions

**Overview-Top** 

shown with deck

OZCO Project #396 - Two Tier Pergola 30' x 16' x 11'

adjustments may be required due to differences in roof pitch and soffit dimensions

**Overview-Right** 

shown with deck

OZCO Project #396 - Two Tier Pergola 30' x 16' x 11'

OZCO Project #396 - Two Tier Pergola 30' x 16' x 11'

### **Bill of Material**

OZCO Project #396 - Two Tier Pergola 30' x 16' x 11'

| OW | Ornamental<br>Wood Ties |
|----|-------------------------|
|----|-------------------------|

## 

| ITEM NO. | QTY. | PART NUMBER                                                                  | DESCRIPTION                        |
|----------|------|------------------------------------------------------------------------------|------------------------------------|
| 1        | 3    | 51718                                                                        | 4" Standard Rafter Clips (RC-IW-4) |
| 2        | 2    | 56641                                                                        | 2x4 Top Rail Saddle (2x4-TR)       |
| 3        | 4    | 51709                                                                        | 8x8 Post Base (8x8-PB-IW)          |
| 4        | 4    | 51737                                                                        | Bolt Inline (P2B-BI-IW)            |
| 5        | 4    | 56652                                                                        | OWT Timber Bolt 10-12"             |
| 6        | 1    | OZCO Project #396 -<br>Two Tier Pergola 30' x<br>16' x 11' Center<br>Section |                                    |
| 7        | 4    | 8x8 Cedar Post                                                               | 8x8x7'6"                           |
| 8        | 14   | 4x6 Cedar Board                                                              | 4x6x11'0"                          |
| 9        | 3    | 2x4 Cedar Board                                                              | 2x4x8'4"                           |
| 10       | 7    | 2x2 Cedar Board                                                              | 2x2x5'0"                           |
| 11       | 7    | 1x2 Cedar Board                                                              | 1x2x8'4"                           |
| 12       | 4    | 1x4 Cedar Board                                                              | 1x4x8'4"                           |
| 13       | 4    | 2x8 Cedar Board                                                              | 2x8x11'0"                          |