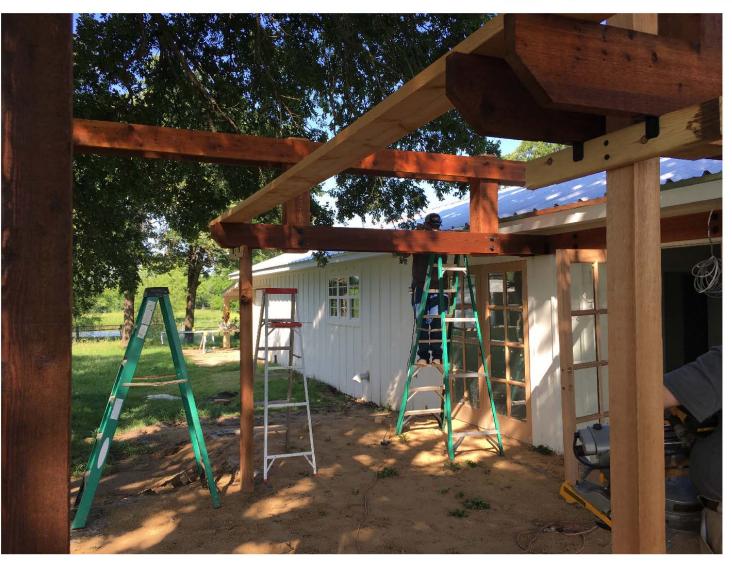

# Laredo Sunset & Ironwood

Laredo Sunset (566XX series) 2 great styles

Same functionality

choose your connection lifestyle

both styles available for most products

**ENJOY** 

lronwood (517XX series)

create temporary structures to support beams until completely secured in later steps