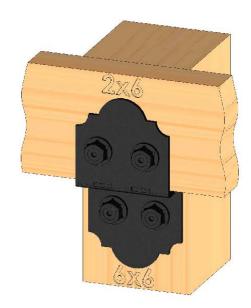

# Laredo Sunset & Ironwood

Laredo Sunset (566XX series) 2 great styles

Same functionality

choose your connection lifestyle

both styles available for most products

**ENJOY** 

lronwood (517XX series)

create temporary structures to support beams until completely secured in later steps