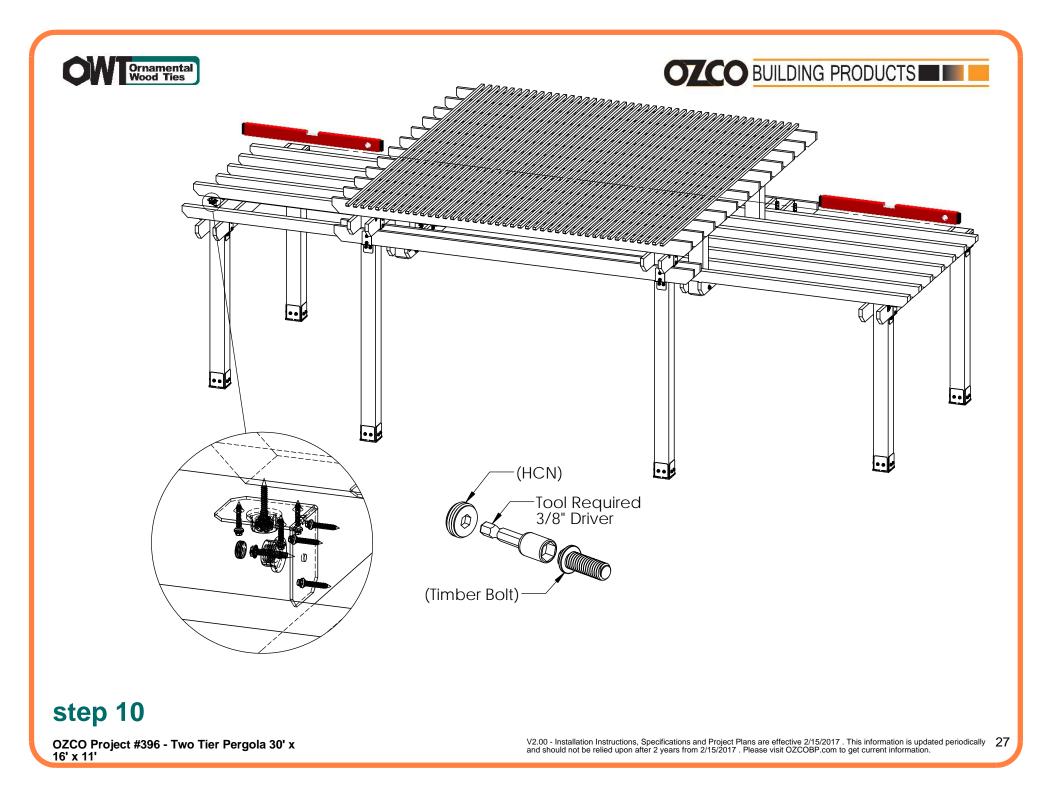

## **Step 3 preview**

OZCO Project #396 - Two Tier Pergola 30' x 16' x 11'

OZCO Project #396 - Two Tier Pergola 30' x 16' x 11'