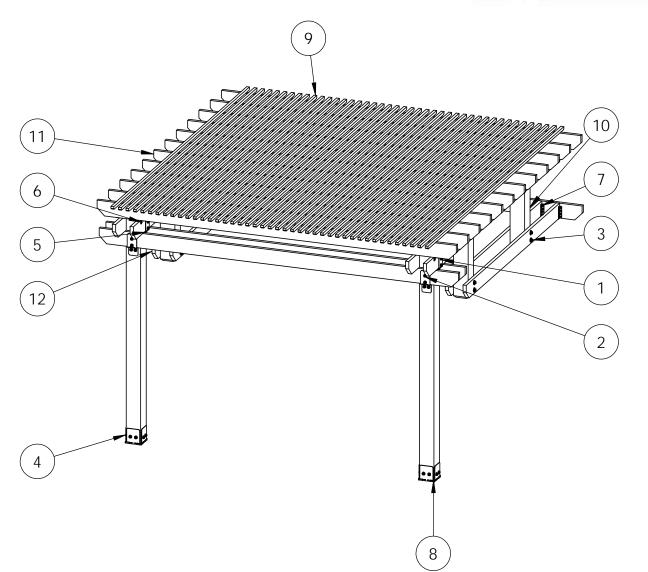

## **Bill of Material-Upper Center Section**

OZCO Project #396 - Two Tier Pergola 30' x 16' x 11'

OZCO BUILDING PRODUCTS

| ITEM NO. | QTY. | PART NUMBER     | DESCRIPTION                                      |
|----------|------|-----------------|--------------------------------------------------|
| 1        | 4    | 56652           | OWT Timber Bolt 10-12"                           |
| 2        | 2    | 56652           | OWT Timber Bolt 10-12"                           |
| 3        | 8    | 56652           | OWT Timber Bolt 10-12"                           |
|          | 8    | 56680           | 2" Timber Bolt Heavy Duty Washer (OWT-<br>TBW-2) |
| 4        | 2    | 51709           | 8x8 Post Base (8x8-PB-IW)                        |
| 5        | 4    | 51737           | Bolt Inline (P2B-BI-IW)                          |
| 6        | 5    | 51717           | 2" Standard Rafter Clip (RC-IW-2)                |
| 7        | 1    | 51770           | 8-10" Joist Hanger Flush (JHF-810-IW)            |
| 8        | 2    | 8x8 Cedar Post  | 8x8x10'0"                                        |
| 9        | 43   | 2x2 Cedar Board | 2x2x16'0"                                        |
| 10       | 4    | 8x8 Cedar Post  | 8x8x3'6"                                         |
| 11       | 19   | 2x8 Cedar Board | 2x8x16'0"                                        |
| 12       | 4    | 2x8 Cedar Board | 2x8x11'0"                                        |

## **Bill of Material-Upper Center Section**