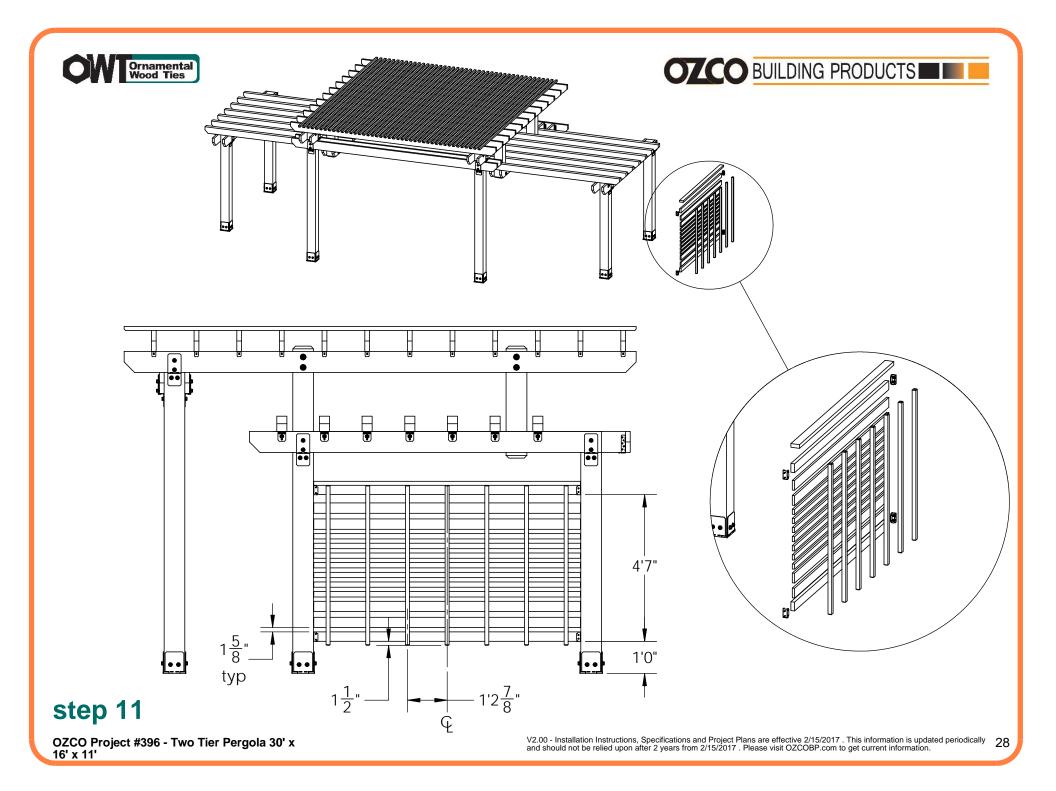

## **Step 3 preview**

OZCO Project #396 - Two Tier Pergola 30' x 16' x 11'

OZCO Project #396 - Two Tier Pergola 30' x 16' x 11'