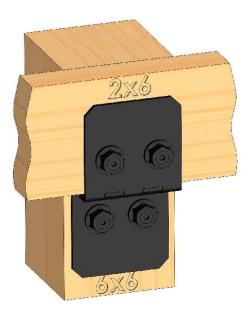

# Laredo Sunset & Ironwood

Laredo Sunset (566XX series) 2 great styles

Same functionality

choose your connection lifestyle

both styles available for most products

**ENJOY** 

lronwood (517XX series)

create temporary structures to support beams until completely secured in later steps