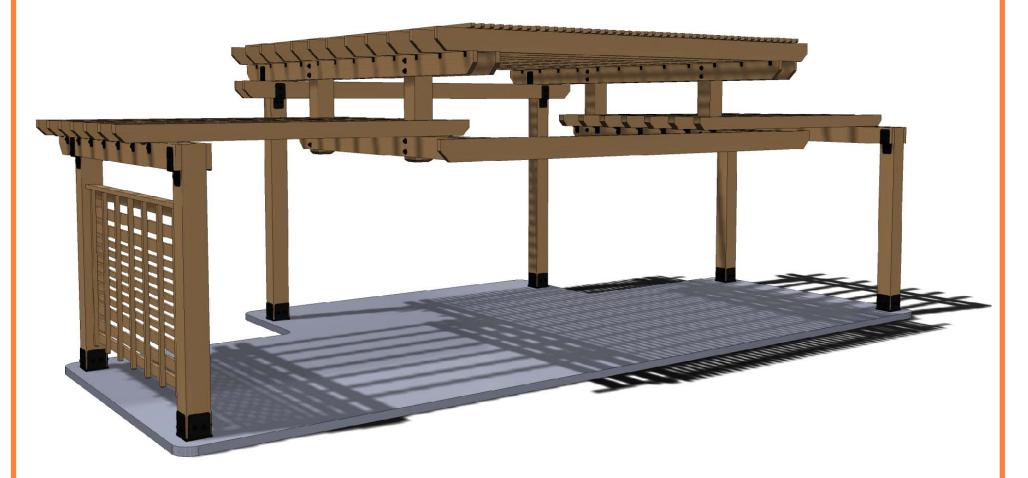

## **Step 3 preview**

OZCO Project #396 - Two Tier Pergola 30' x 16' x 11'

OZCO Project #396 - Two Tier Pergola 30' x 16' x 11'