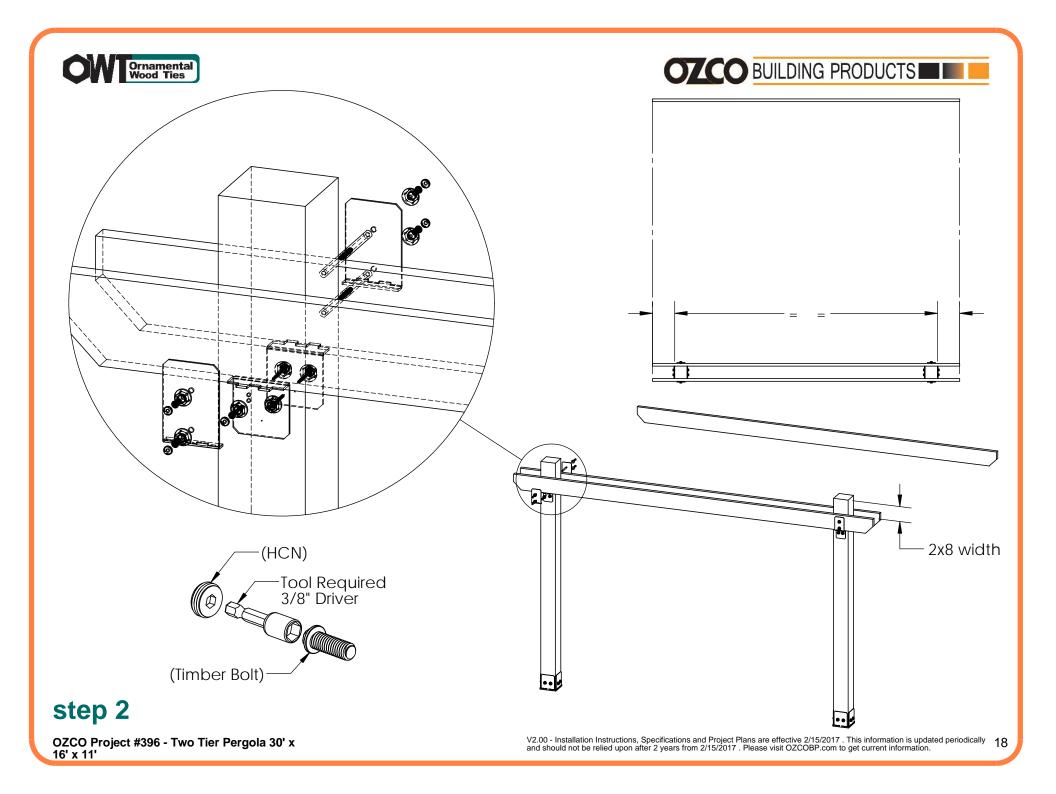

## **Step 3 preview**

OZCO Project #396 - Two Tier Pergola 30' x 16' x 11'

OZCO Project #396 - Two Tier Pergola 30' x 16' x 11'