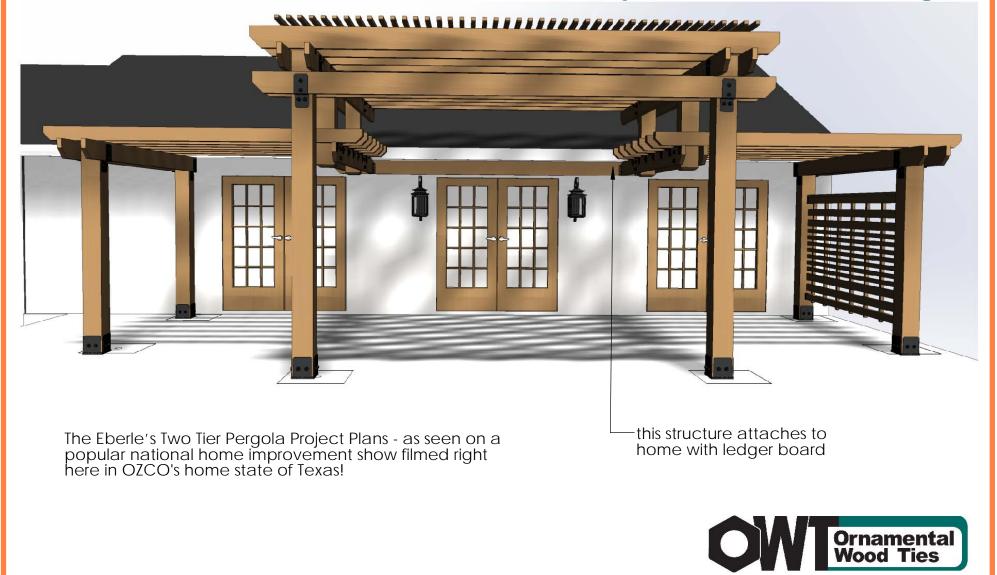

## **Front Dimetric View**

DESIGN

OZCO Project #396 - Two Tier Pergola 30' x 16' x 11'

PURCHASE CONSTRUCT ENJOY

**OZCO Project #396 - Two Tier Pergola** 

DESIGN

OV Ornamental Wood Ties

OZCO Project #396 - Two Tier Pergola 30' x 16' x 11'

## Front Dimetric View-Single Wing Layout

OZCO Project #396 - Two Tier Pergola 30' x 16' x 11'

DESIGN

adjustments may be required due to differences in roof pitch and soffit dimensions

**Overview-Front** 