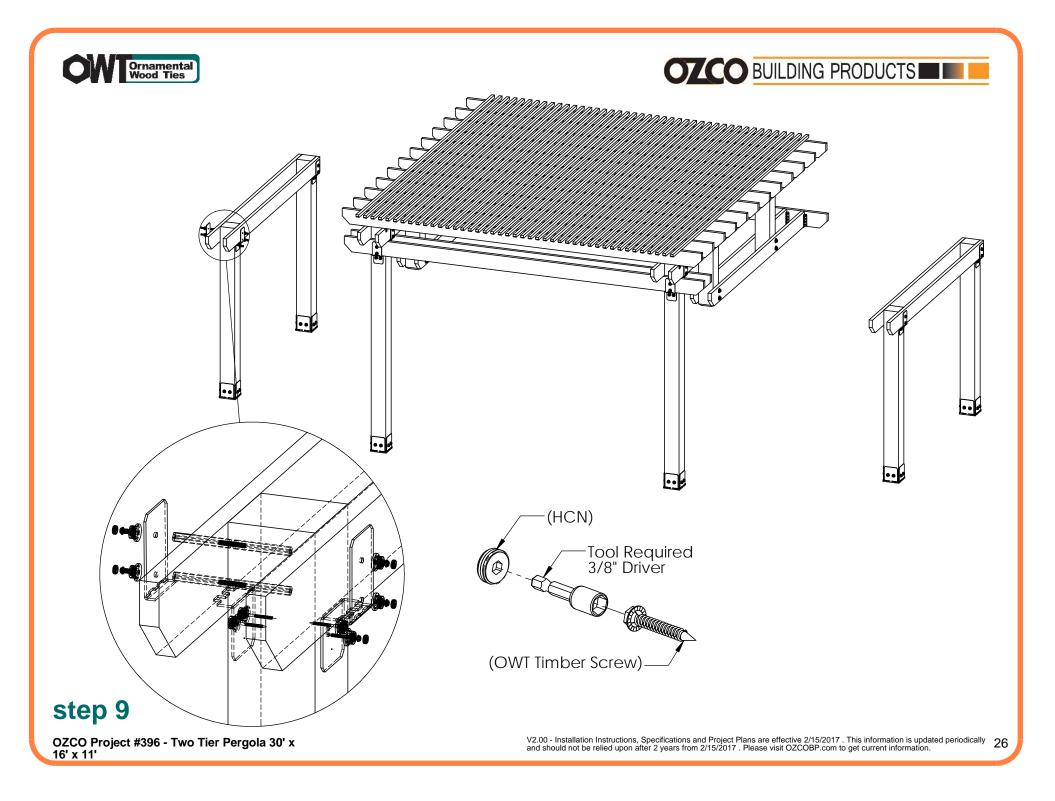

## **Step 3 preview**

OZCO Project #396 - Two Tier Pergola 30' x 16' x 11'

OZCO Project #396 - Two Tier Pergola 30' x 16' x 11'