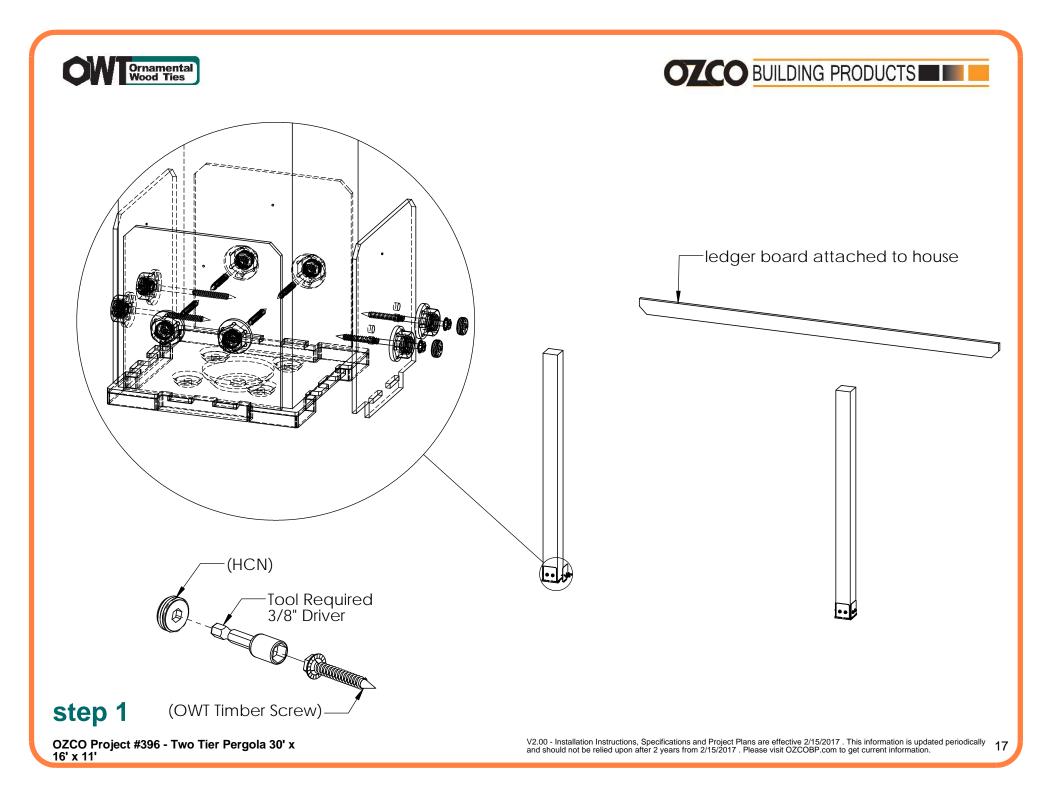

## **Step 3 preview**

OZCO Project #396 - Two Tier Pergola 30' x 16' x 11'

OZCO Project #396 - Two Tier Pergola 30' x 16' x 11'