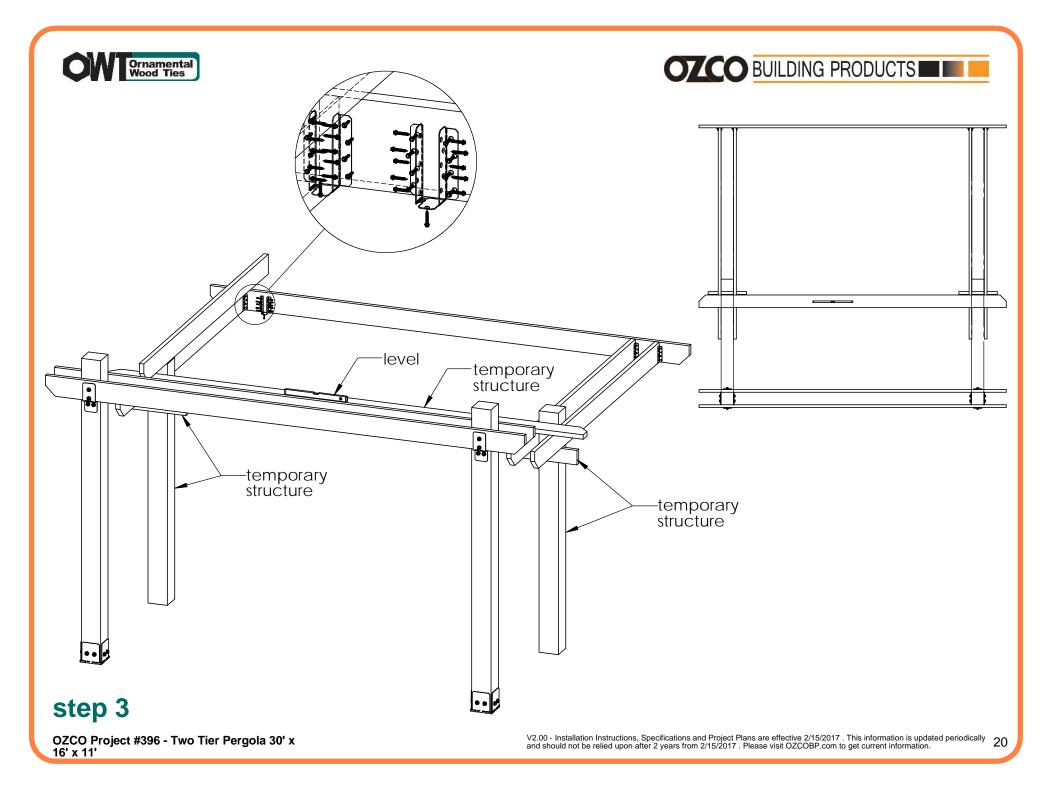

## **Step 3 preview**

OZCO Project #396 - Two Tier Pergola 30' x 16' x 11'

OZCO Project #396 - Two Tier Pergola 30' x 16' x 11'