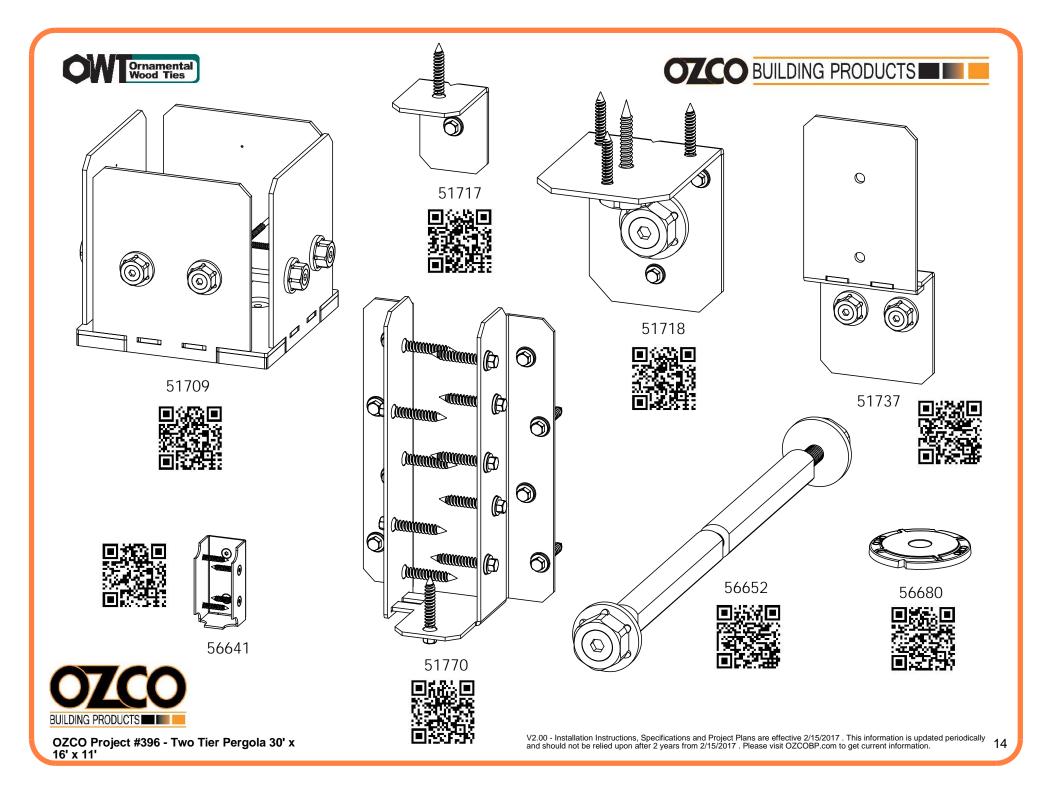

## 

| ITEM NO. | QTY. | PART NUMBER                                                                  | DESCRIPTION                        |
|----------|------|------------------------------------------------------------------------------|------------------------------------|
| 1        | 3    | 51718                                                                        | 4" Standard Rafter Clips (RC-IW-4) |
| 2        | 2    | 56641                                                                        | 2x4 Top Rail Saddle (2x4-TR)       |
| 3        | 4    | 51709                                                                        | 8x8 Post Base (8x8-PB-IW)          |
| 4        | 4    | 51737                                                                        | Bolt Inline (P2B-BI-IW)            |
| 5        | 4    | 56652                                                                        | OWT Timber Bolt 10-12"             |
| 6        | 1    | OZCO Project #396 -<br>Two Tier Pergola 30' x<br>16' x 11' Center<br>Section |                                    |
| 7        | 4    | 8x8 Cedar Post                                                               | 8x8x7'6"                           |
| 8        | 14   | 4x6 Cedar Board                                                              | 4x6x11'0"                          |
| 9        | 3    | 2x4 Cedar Board                                                              | 2x4x8'4"                           |
| 10       | 7    | 2x2 Cedar Board                                                              | 2x2x5'0"                           |
| 11       | 7    | 1x2 Cedar Board                                                              | 1x2x8'4"                           |
| 12       | 4    | 1x4 Cedar Board                                                              | 1x4x8'4"                           |
| 13       | 4    | 2x8 Cedar Board                                                              | 2x8x11'0"                          |

## **Bill of Material-Upper Center Section**

OZCO Project #396 - Two Tier Pergola 30' x 16' x 11'

OZCO BUILDING PRODUCTS

| ITEM NO. | QTY. | PART NUMBER     | DESCRIPTION                                      |
|----------|------|-----------------|--------------------------------------------------|
| 1        | 4    | 56652           | OWT Timber Bolt 10-12"                           |
| 2        | 2    | 56652           | OWT Timber Bolt 10-12"                           |
| 3        | 8    | 56652           | OWT Timber Bolt 10-12"                           |
|          | 8    | 56680           | 2" Timber Bolt Heavy Duty Washer (OWT-<br>TBW-2) |
| 4        | 2    | 51709           | 8x8 Post Base (8x8-PB-IW)                        |
| 5        | 4    | 51737           | Bolt Inline (P2B-BI-IW)                          |
| 6        | 5    | 51717           | 2" Standard Rafter Clip (RC-IW-2)                |
| 7        | 1    | 51770           | 8-10" Joist Hanger Flush (JHF-810-IW)            |
| 8        | 2    | 8x8 Cedar Post  | 8x8x10'0"                                        |
| 9        | 43   | 2x2 Cedar Board | 2x2x16'0"                                        |
| 10       | 4    | 8x8 Cedar Post  | 8x8x3'6"                                         |
| 11       | 19   | 2x8 Cedar Board | 2x8x16'0"                                        |
| 12       | 4    | 2x8 Cedar Board | 2x8x11'0"                                        |

# Laredo Sunset & Ironwood

Laredo Sunset (566XX series) 2 great styles

Same functionality

choose your connection lifestyle

both styles available for most products

**ENJOY** 

lronwood (517XX series)

create temporary structures to support beams until completely secured in later steps