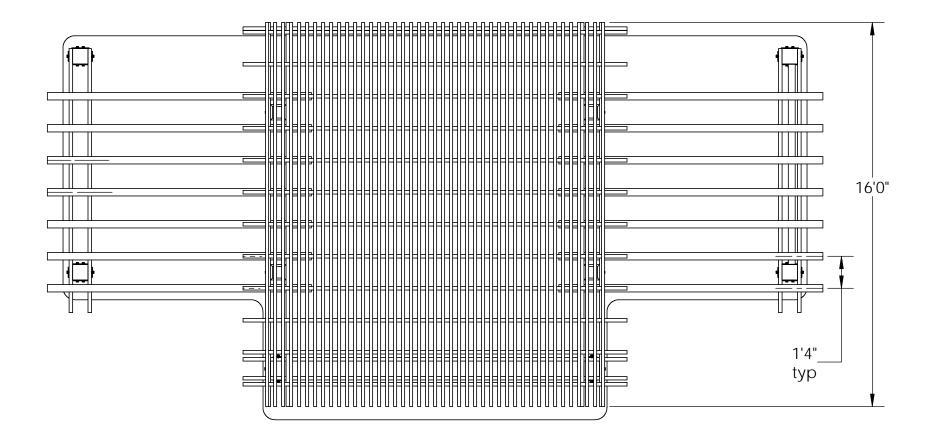

shown with deck

OZCO Project #396 - Two Tier Pergola 30' x 16' x 11'

adjustments may be required due to differences in roof pitch and soffit dimensions

**Overview-Top** 

shown with deck

OZCO Project #396 - Two Tier Pergola 30' x 16' x 11'