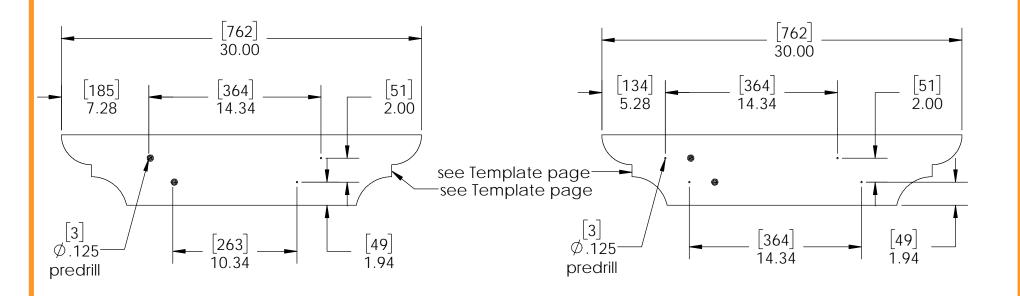

| ITEM<br>NO. | QTY. | PART<br>NUMBER        | DESCRIPTION                                     |
|-------------|------|-----------------------|-------------------------------------------------|
| 1           | 1    | 4x4<br>Cedar<br>Post  | 4x4x56.00                                       |
| 2           | 1    | 4x4<br>Cedar<br>Post  | 4x4x24.00                                       |
| 3           | 2    | 2x6<br>Cedar<br>Board | 2x6x30.00                                       |
| 4           | 1    | mailbox               |                                                 |
| 5           | 1    | 56632                 | 4x4 Post<br>Anchor Kit<br>(4x4-OPAK-LS)         |
| 6           | 1    | 56621                 | (4x4-OPAK-LS)<br>1 1/2" Hex<br>Cap Nut<br>(HCN) |
|             | 0.04 | 56627                 | Screw, OWT<br>3-3/4" (95mm)<br>Timber           |

Note: both pieces can be cut from 1 board 2x6x72 board