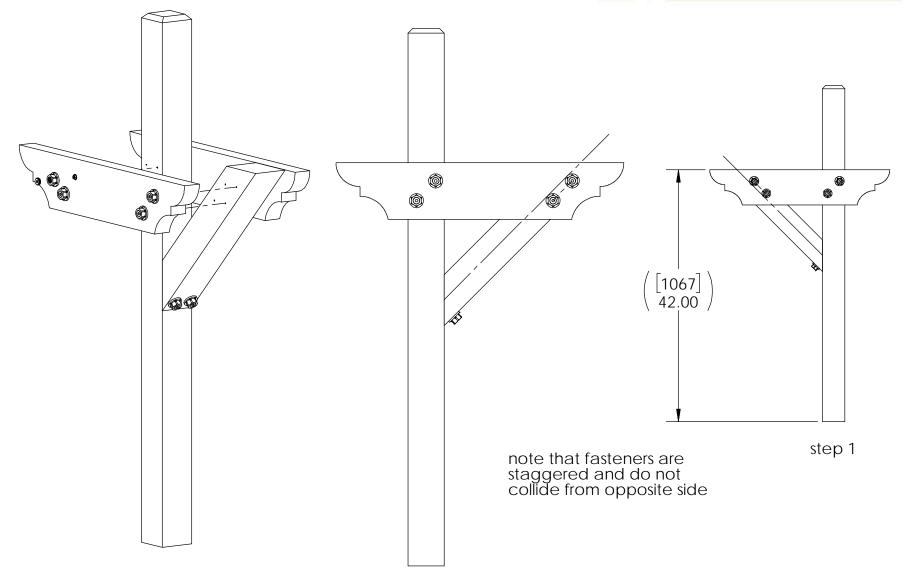

should not be relied upon after 2 years from 3/9/2018 . Please visit OZCOBP.com to get current information.







56621







56627



56632









OZCO Project #111 - Wooden Mailbox Post Assembly

 $V2.00 - Installation\ Instructions,\ Specifications\ and\ Project\ Plans\ are\ effective\ 3/9/2018\ .\ This\ information\ is\ updated\ periodically\ and\ should\ not\ be\ relied\ upon\ after\ 2\ years\ from\ 3/9/2018\ .\ Please\ visit\ OZCOBP.com\ to\ get\ current\ information.$ 







Note: both pieces can be cut from 1 board 2x6x72 board



### **Cutlist**







4x4x96 cut all pieces from from 1 post





#### **Cutlist**







**Template** (scale 1:1)

OZCO Project #111 - Wooden Mailbox Post Assembly







# assemble on flat non-maring surface

step 1



## OZCO BUILDING PRODUCTS





OZCO Project #111 - Wooden Mailbox Post Assembly

V2.00 - Installation Instructions, Specifications and Project Plans are effective 3/9/2018 . This information is updated periodically and should not be relied upon after 2 years from 3/9/2018 . Please visit OZCOBP.com to get current information.







step 4

OZCO Project #111 - Wooden Mailbox Post Assembly