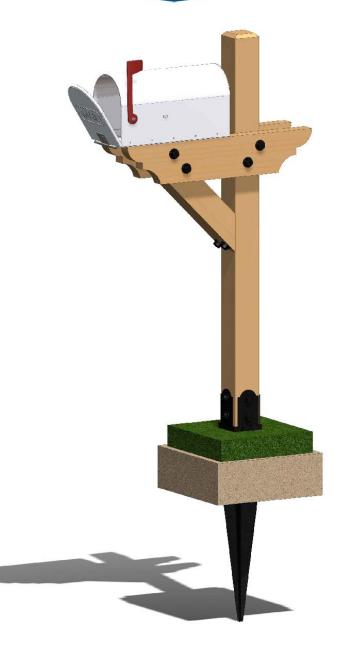

## OZCO Project #111 -Wooden Mailbox Post Assembly

#### **Overview**

#### Material List

| QTY. | PART<br>NUMBER | DESCRIPTION                       |  |
|------|----------------|-----------------------------------|--|
| 1    | 56632          | 4x4 Post Anchor Kit (4x4-OPAK-LS) |  |
| 1    | 56621          | 1 1/2" Hex Cap Nut (HCN)          |  |
| 1    | 56627          | OWT Timber Screw 3-3/4"           |  |
|      |                |                                   |  |
| 1    | 4x4x8L         | 4x4x8                             |  |
| 1    | 2x6x6L         | 2x6x6                             |  |
|      |                |                                   |  |
| 1    | mailbox        |                                   |  |

| ITEM<br>NO. | QTY. | PART<br>NUMBER        | DESCRIPTION                                     |
|-------------|------|-----------------------|-------------------------------------------------|
| 1           | 1    | 4x4<br>Cedar<br>Post  | 4x4x56.00                                       |
| 2           | 1    | 4x4<br>Cedar<br>Post  | 4x4x24.00                                       |
| 3           | 2    | 2x6<br>Cedar<br>Board | 2x6x30.00                                       |
| 4           | 1    | mailbox               |                                                 |
| 5           | 1    | 56632                 | 4x4 Post<br>Anchor Kit<br>(4x4-OPAK-LS)         |
| 6           | 1    | 56621                 | (4x4-OPAK-LS)<br>1 1/2" Hex<br>Cap Nut<br>(HCN) |
|             | 0.04 | 56627                 | Screw, OWT<br>3-3/4" (95mm)<br>Timber           |