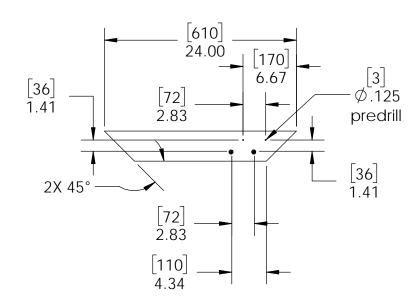

| ITEM<br>NO. | QTY. | PART<br>NUMBER        | DESCRIPTION                                     |
|-------------|------|-----------------------|-------------------------------------------------|
| 1           | 1    | 4x4<br>Cedar<br>Post  | 4x4x56.00                                       |
| 2           | 1    | 4x4<br>Cedar<br>Post  | 4x4x24.00                                       |
| 3           | 2    | 2x6<br>Cedar<br>Board | 2x6x30.00                                       |
| 4           | 1    | mailbox               |                                                 |
| 5           | 1    | 56632                 | 4x4 Post<br>Anchor Kit<br>(4x4-OPAK-LS)         |
| 6           | 1    | 56621                 | (4x4-OPAK-LS)<br>1 1/2" Hex<br>Cap Nut<br>(HCN) |
|             | 0.04 | 56627                 | Screw, OWT<br>3-3/4" (95mm)<br>Timber           |