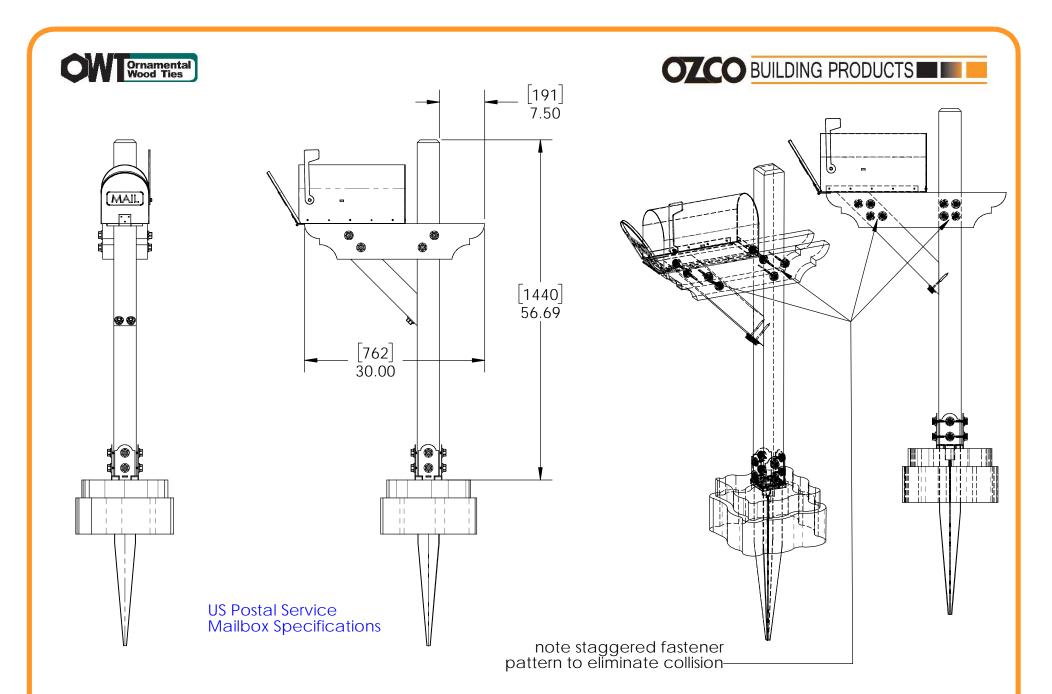

## OZCO Project #111 -Wooden Mailbox Post Assembly

#### Material List

| QTY. | PART<br>NUMBER | DESCRIPTION                       |  |
|------|----------------|-----------------------------------|--|
| 1    | 56632          | 4x4 Post Anchor Kit (4x4-OPAK-LS) |  |
| 1    | 56621          | 1 1/2" Hex Cap Nut (HCN)          |  |
| 1    | 56627          | OWT Timber Screw 3-3/4"           |  |
|      |                |                                   |  |
| 1    | 4x4x8L         | 4x4x8                             |  |
| 1    | 2x6x6L         | 2x6x6                             |  |
|      |                |                                   |  |
| 1    | mailbox        |                                   |  |

| ITEM<br>NO. | QTY. | PART<br>NUMBER        | DESCRIPTION                                     |
|-------------|------|-----------------------|-------------------------------------------------|
| 1           | 1    | 4x4<br>Cedar<br>Post  | 4x4x56.00                                       |
| 2           | 1    | 4x4<br>Cedar<br>Post  | 4x4x24.00                                       |
| 3           | 2    | 2x6<br>Cedar<br>Board | 2x6x30.00                                       |
| 4           | 1    | mailbox               |                                                 |
| 5           | 1    | 56632                 | 4x4 Post<br>Anchor Kit<br>(4x4-OPAK-LS)         |
| 6           | 1    | 56621                 | (4x4-OPAK-LS)<br>1 1/2" Hex<br>Cap Nut<br>(HCN) |
|             | 0.04 | 56627                 | Screw, OWT<br>3-3/4" (95mm)<br>Timber           |