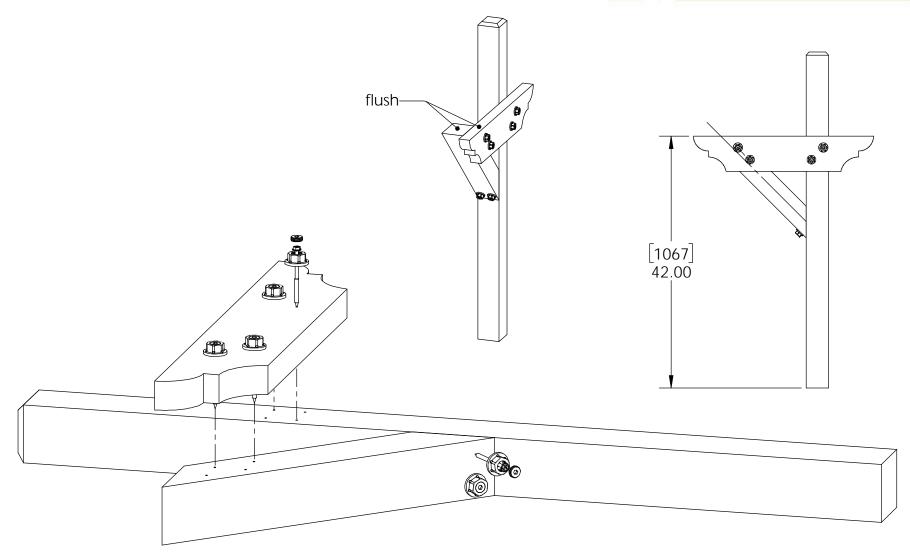

ct Plans are effective 3/9/2018 . This information is updated periodically and should not be relied upon after 2 years from 3/9/2018 . Please visit OZCOBP.com to get current information.







56621







56627



56632









OZCO Project #111 - Wooden Mailbox Post Assembly

 $V2.00 - Installation\ Instructions,\ Specifications\ and\ Project\ Plans\ are\ effective\ 3/9/2018\ .\ This\ information\ is\ updated\ periodically\ and\ should\ not\ be\ relied\ upon\ after\ 2\ years\ from\ 3/9/2018\ .\ Please\ visit\ OZCOBP.com\ to\ get\ current\ information.$ 







Note: both pieces can be cut from 1 board 2x6x72 board



### **Cutlist**







4x4x96 cut all pieces from from 1 post





#### **Cutlist**







**Template** (scale 1:1)

OZCO Project #111 - Wooden Mailbox Post Assembly







# assemble on flat non-maring surface

step 1



## OZCO BUILDING PRODUCTS





OZCO Project #111 - Wooden Mailbox Post Assembly

V2.00 - Installation Instructions, Specifications and Project Plans are effective 3/9/2018 . This information is updated periodically and should not be relied upon after 2 years from 3/9/2018 . Please visit OZCOBP.com to get current information.







step 4

OZCO Project #111 - Wooden Mailbox Post Assembly