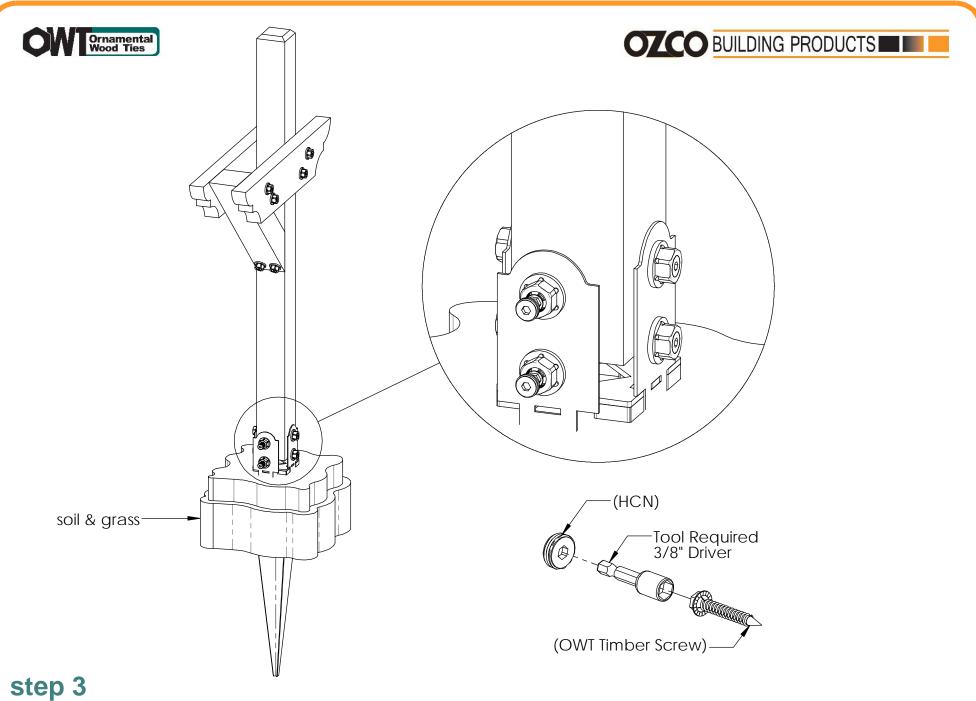

hould not be relied upon after 2 years from 3/9/2018 . Please visit OZCOBP.com to get current information.







56621







56627



56632









OZCO Project #111 - Wooden Mailbox Post Assembly

 $V2.00 - Installation\ Instructions,\ Specifications\ and\ Project\ Plans\ are\ effective\ 3/9/2018\ .\ This\ information\ is\ updated\ periodically\ and\ should\ not\ be\ relied\ upon\ after\ 2\ years\ from\ 3/9/2018\ .\ Please\ visit\ OZCOBP.com\ to\ get\ current\ information.$ 







Note: both pieces can be cut from 1 board 2x6x72 board



### **Cutlist**







4x4x96 cut all pieces from from 1 post





#### **Cutlist**







**Template** (scale 1:1)

OZCO Project #111 - Wooden Mailbox Post Assembly







# assemble on flat non-maring surface

step 1



## OZCO BUILDING PRODUCTS





OZCO Project #111 - Wooden Mailbox Post Assembly

V2.00 - Installation Instructions, Specifications and Project Plans are effective 3/9/2018 . This information is updated periodically and should not be relied upon after 2 years from 3/9/2018 . Please visit OZCOBP.com to get current information.







step 4

OZCO Project #111 - Wooden Mailbox Post Assembly