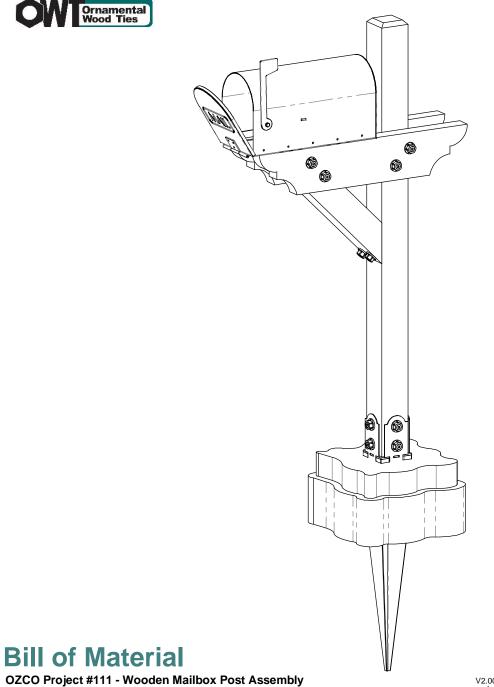

## OZCO Project #111 -Wooden Mailbox Post Assembly

#### Material List

| QTY. | PART<br>NUMBER | DESCRIPTION                       |  |
|------|----------------|-----------------------------------|--|
| 1    | 56632          | 4x4 Post Anchor Kit (4x4-OPAK-LS) |  |
| 1    | 56621          | 1 1/2" Hex Cap Nut (HCN)          |  |
| 1    | 56627          | OWT Timber Screw 3-3/4"           |  |
|      |                |                                   |  |
| 1    | 4x4x8L         | 4x4x8                             |  |
| 1    | 2x6x6L         | 2x6x6                             |  |
|      |                |                                   |  |
| 1    | mailbox        |                                   |  |

| ITEM<br>NO. | QTY. | PART<br>NUMBER        | DESCRIPTION                                     |
|-------------|------|-----------------------|-------------------------------------------------|
| 1           | 1    | 4x4<br>Cedar<br>Post  | 4x4x56.00                                       |
| 2           | 1    | 4x4<br>Cedar<br>Post  | 4x4x24.00                                       |
| 3           | 2    | 2x6<br>Cedar<br>Board | 2x6x30.00                                       |
| 4           | 1    | mailbox               |                                                 |
| 5           | 1    | 56632                 | 4x4 Post<br>Anchor Kit<br>(4x4-OPAK-LS)         |
| 6           | 1    | 56621                 | (4x4-OPAK-LS)<br>1 1/2" Hex<br>Cap Nut<br>(HCN) |
|             | 0.04 | 56627                 | Screw, OWT<br>3-3/4" (95mm)<br>Timber           |