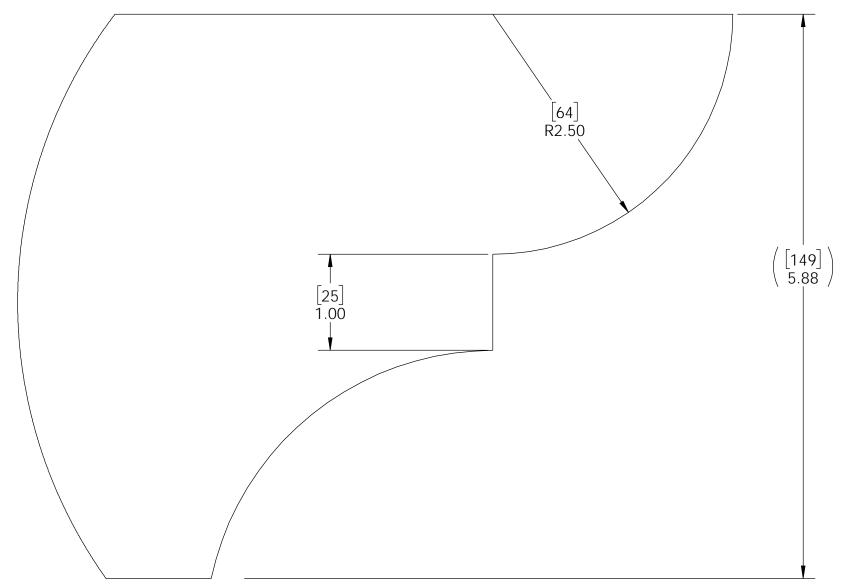

#### **Cutlist**

**Template** (scale 1:1)

OZCO Project #111 - Wooden Mailbox Post Assembly