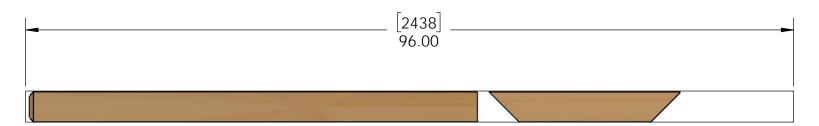

Note: both pieces can be cut from 1 board 2x6x72 board

### **Cutlist**

4x4x96 cut all pieces from from 1 post