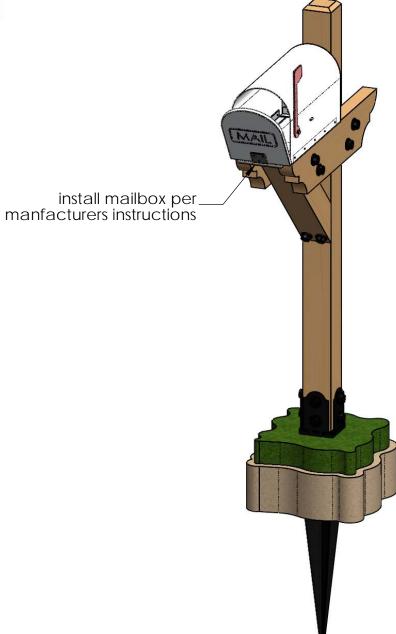

.\ This\ information\ is\ updated\ periodically\ and\ should\ not\ be\ relied\ upon\ after\ 2\ years\ from\ 3/9/2018\ .\ Please\ visit\ OZCOBP.com\ to\ get\ current\ information.$ 







Note: both pieces can be cut from 1 board 2x6x72 board



### **Cutlist**







4x4x96 cut all pieces from from 1 post





#### **Cutlist**







**Template** (scale 1:1)

OZCO Project #111 - Wooden Mailbox Post Assembly







# assemble on flat non-maring surface

step 1



## OZCO BUILDING PRODUCTS





OZCO Project #111 - Wooden Mailbox Post Assembly

V2.00 - Installation Instructions, Specifications and Project Plans are effective 3/9/2018 . This information is updated periodically and should not be relied upon after 2 years from 3/9/2018 . Please visit OZCOBP.com to get current information.







step 4

OZCO Project #111 - Wooden Mailbox Post Assembly