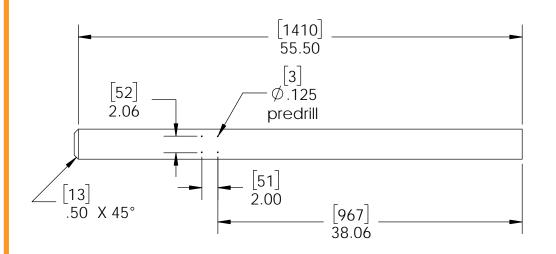

| ITEM<br>NO. | QTY. | PART<br>NUMBER        | DESCRIPTION                                     |
|-------------|------|-----------------------|-------------------------------------------------|
| 1           | 1    | 4x4<br>Cedar<br>Post  | 4x4x56.00                                       |
| 2           | 1    | 4x4<br>Cedar<br>Post  | 4x4x24.00                                       |
| 3           | 2    | 2x6<br>Cedar<br>Board | 2x6x30.00                                       |
| 4           | 1    | mailbox               |                                                 |
| 5           | 1    | 56632                 | 4x4 Post<br>Anchor Kit<br>(4x4-OPAK-LS)         |
| 6           | 1    | 56621                 | (4x4-OPAK-LS)<br>1 1/2" Hex<br>Cap Nut<br>(HCN) |
|             | 0.04 | 56627                 | Screw, OWT<br>3-3/4" (95mm)<br>Timber           |