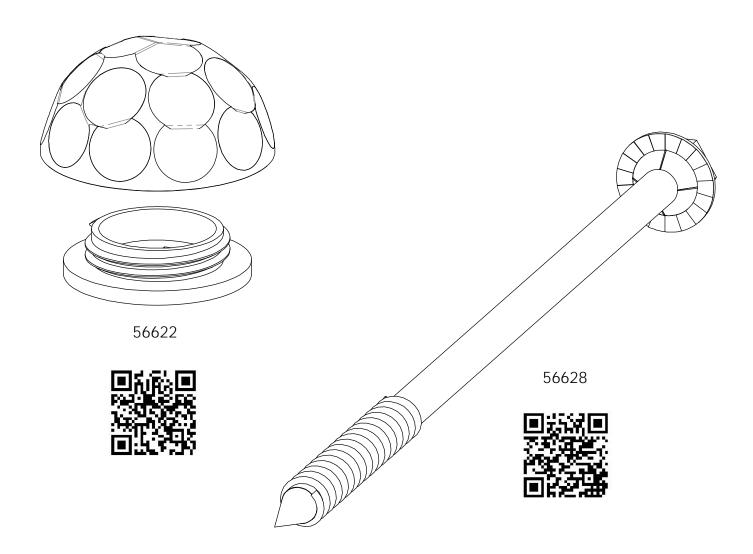

## Material List

| QTY. | PART NUMBER | DESCRIPTION                      |  |
|------|-------------|----------------------------------|--|
| 1    | 56622       | 1-1/4" Hammered Dome Cap Nut     |  |
| 1    | 56628       | Screw, OWI 5-3/4" (145mm) Timber |  |
|      |             |                                  |  |
| 2    | 2x6x12L     | 2x6x16                           |  |
| 1    | 2x12x12L    | 2x12x12                          |  |
| 1    | 2x12X6L     | 2x12x6                           |  |
| 1    | 2x6x6L      | 2x6x6                            |  |

| ITEM<br>NO. | QTY. | PART<br>NUMBER               | DESCRIPTION                         |
|-------------|------|------------------------------|-------------------------------------|
| 1           | 4    | 2x6 Cedar<br>Board           | 2x6x6'0"                            |
| 2           | 2    | 2x12 Cedar<br>Board          | 2x12x6'0"                           |
| 3           | 2    | 2x6 Cedar<br>Board           | 2x6x1'3 1/2"                        |
| 4           | 5    | Board<br>2x12 Cedar<br>Board | 2x12x8 1/4"                         |
| 5           | 1    | 56622                        | 1-1/4" Hammered<br>Dome Cap (DCN)   |
| 6           | 1    | 56628                        | Screw, OWT 5-3/4"<br>(145mm) Timber |