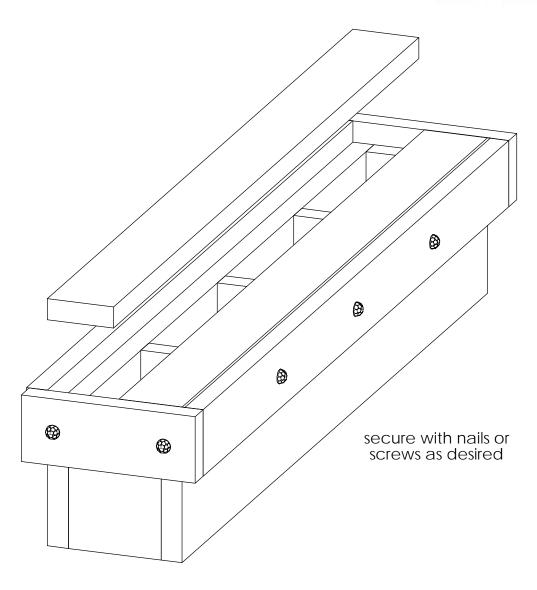

| ITEM<br>NO. | QTY. | PART<br>NUMBER               | DESCRIPTION                         |
|-------------|------|------------------------------|-------------------------------------|
| 1           | 4    | 2x6 Cedar<br>Board           | 2x6x6'0"                            |
| 2           | 2    | 2x12 Cedar<br>Board          | 2x12x6'0"                           |
| 3           | 2    | 2x6 Cedar<br>Board           | 2x6x1'3 1/2"                        |
| 4           | 5    | Board<br>2x12 Cedar<br>Board | 2x12x8 1/4"                         |
| 5           | 1    | 56622                        | 1-1/4" Hammered<br>Dome Cap (DCN)   |
| 6           | 1    | 56628                        | Screw, OWT 5-3/4"<br>(145mm) Timber |