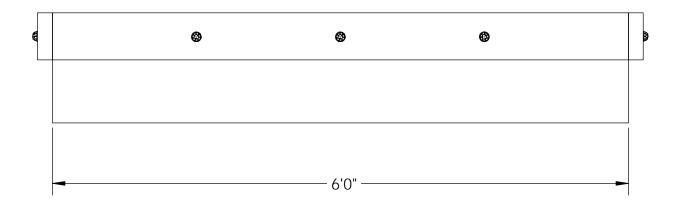

## Material List

| QTY. | PART NUMBER | DESCRIPTION                      |  |
|------|-------------|----------------------------------|--|
| 1    | 56622       | 1-1/4" Hammered Dome Cap Nut     |  |
| 1    | 56628       | Screw, OWI 5-3/4" (145mm) Timber |  |
|      |             |                                  |  |
| 2    | 2x6x12L     | 2x6x16                           |  |
| 1    | 2x12x12L    | 2x12x12                          |  |
| 1    | 2x12X6L     | 2x12x6                           |  |
| 1    | 2x6x6L      | 2x6x6                            |  |

| ITEM<br>NO. | QTY. | PART<br>NUMBER               | DESCRIPTION                         |
|-------------|------|------------------------------|-------------------------------------|
| 1           | 4    | 2x6 Cedar<br>Board           | 2x6x6'0"                            |
| 2           | 2    | 2x12 Cedar<br>Board          | 2x12x6'0"                           |
| 3           | 2    | 2x6 Cedar<br>Board           | 2x6x1'3 1/2"                        |
| 4           | 5    | Board<br>2x12 Cedar<br>Board | 2x12x8 1/4"                         |
| 5           | 1    | 56622                        | 1-1/4" Hammered<br>Dome Cap (DCN)   |
| 6           | 1    | 56628                        | Screw, OWT 5-3/4"<br>(145mm) Timber |