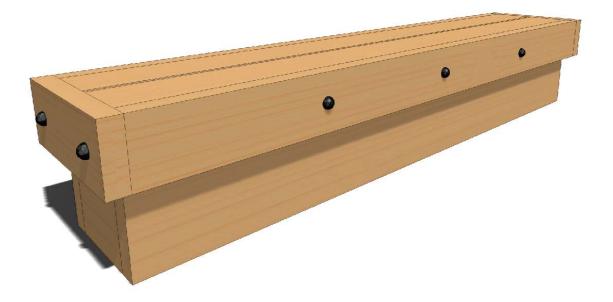

OZCO Project #112 - Rustic Bench















## **Overview**





## Material List

| QTY. | PART NUMBER | DESCRIPTION                      |  |
|------|-------------|----------------------------------|--|
| 1    | 56622       | 1-1/4" Hammered Dome Cap Nut     |  |
| 1    | 56628       | Screw, OWI 5-3/4" (145mm) Timber |  |
|      |             |                                  |  |
| 2    | 2x6x12L     | 2x6x16                           |  |
| 1    | 2x12x12L    | 2x12x12                          |  |
| 1    | 2x12X6L     | 2x12x6                           |  |
| 1    | 2x6x6L      | 2x6x6                            |  |



| ITEM<br>NO. | QTY. | PART<br>NUMBER               | DESCRIPTION                         |
|-------------|------|------------------------------|-------------------------------------|
| 1