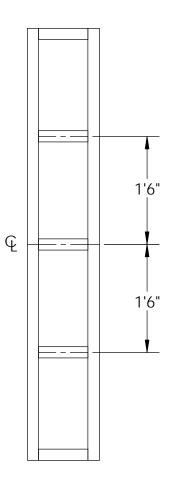

| ITEM<br>NO. | QTY. | PART<br>NUMBER               | DESCRIPTION                         |
|-------------|------|------------------------------|-------------------------------------|
| 1           | 4    | 2x6 Cedar<br>Board           | 2x6x6'0"                            |
| 2           | 2    | 2x12 Cedar<br>Board          | 2x12x6'0"                           |
| 3           | 2    | 2x6 Cedar<br>Board           | 2x6x1'3 1/2"                        |
| 4           | 5    | Board<br>2x12 Cedar<br>Board | 2x12x8 1/4"                         |
| 5           | 1    | 56622                        | 1-1/4" Hammered<br>Dome Cap (DCN)   |
| 6           | 1    | 56628                        | Screw, OWT 5-3/4"<br>(145mm) Timber |