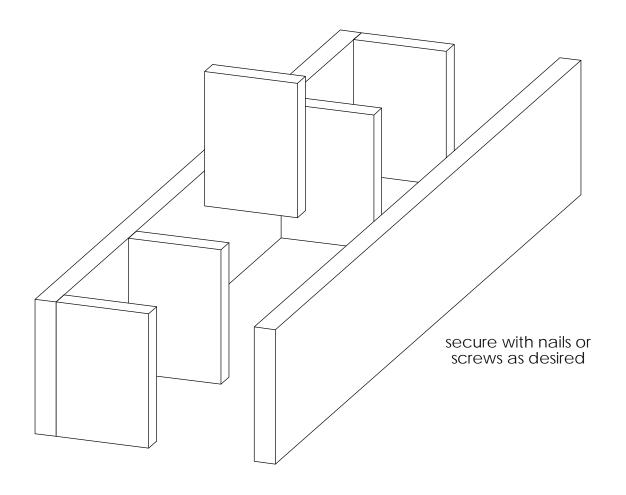

|  |



| ITEM<br>NO. | QTY. | PART<br>NUMBER               | DESCRIPTION                         |
|-------------|------|------------------------------|-------------------------------------|
| 1           | 4    | 2x6 Cedar<br>Board           | 2x6x6'0"                            |
| 2           | 2    | 2x12 Cedar<br>Board          | 2x12x6'0"                           |
| 3           | 2    | 2x6 Cedar<br>Board           | 2x6x1'3 1/2"                        |
| 4           | 5    | Board<br>2x12 Cedar<br>Board | 2x12x8 1/4"                         |
| 5           | 1    | 56622                        | 1-1/4" Hammered<br>Dome Cap (DCN)   |
| 6           | 1    | 56628                        | Screw, OWT 5-3/4"<br>(145mm) Timber |

## **Bill of Material**



































**Translucent**