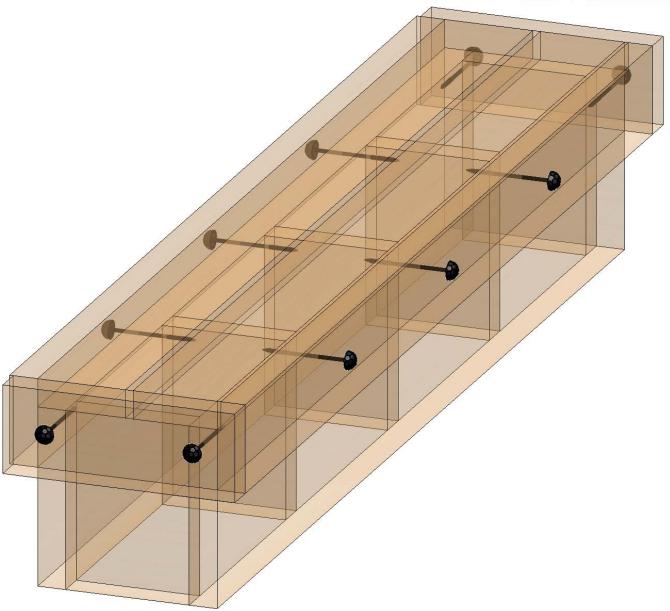

| ITEM<br>NO. | QTY. | PART<br>NUMBER               | DESCRIPTION                         |
|-------------|------|------------------------------|-------------------------------------|
| 1           | 4    | 2x6 Cedar<br>Board           | 2x6x6'0"                            |
| 2           | 2    | 2x12 Cedar<br>Board          | 2x12x6'0"                           |
| 3           | 2    | 2x6 Cedar<br>Board           | 2x6x1'3 1/2"                        |
| 4           | 5    | Board<br>2x12 Cedar<br>Board | 2x12x8 1/4"                         |
| 5           | 1    | 56622                        | 1-1/4" Hammered<br>Dome Cap (DCN)   |
| 6           | 1    | 56628                        | Screw, OWT 5-3/4"<br>(145mm) Timber |