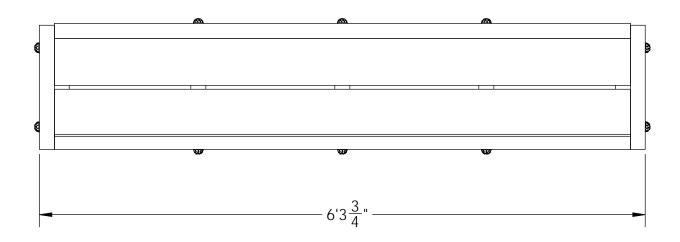

## Material List

| QTY. | PART NUMBER | DESCRIPTION                      |  |
|------|-------------|----------------------------------|--|
| 1    | 56622       | 1-1/4" Hammered Dome Cap Nut     |  |
| 1    | 56628       | Screw, OWI 5-3/4" (145mm) Timber |  |
|      |             |                                  |  |
| 2    | 2x6x12L     | 2x6x16                           |  |
| 1    | 2x12x12L    | 2x12x12                          |  |
| 1    | 2x12X6L     | 2x12x6                           |  |
| 1    | 2x6x6L      | 2x6x6                            |  |

| ITEM<br>NO. | QTY. | PART<br>NUMBER               | DESCRIPTION                         |
|-------------|------|------------------------------|-------------------------------------|
| 1           | 4    | 2x6 Cedar<br>Board           | 2x6x6'0"                            |
| 2           | 2    | 2x12 Cedar<br>Board          | 2x12x6'0"                           |
| 3           | 2    | 2x6 Cedar<br>Board           | 2x6x1'3 1/2"                        |
| 4           | 5    | Board<br>2x12 Cedar<br>Board | 2x12x8 1/4"                         |
| 5           | 1    | 56622                        | 1-1/4" Hammered<br>Dome Cap (DCN)   |
| 6           | 1    | 56628                        | Screw, OWT 5-3/4"<br>(145mm) Timber |