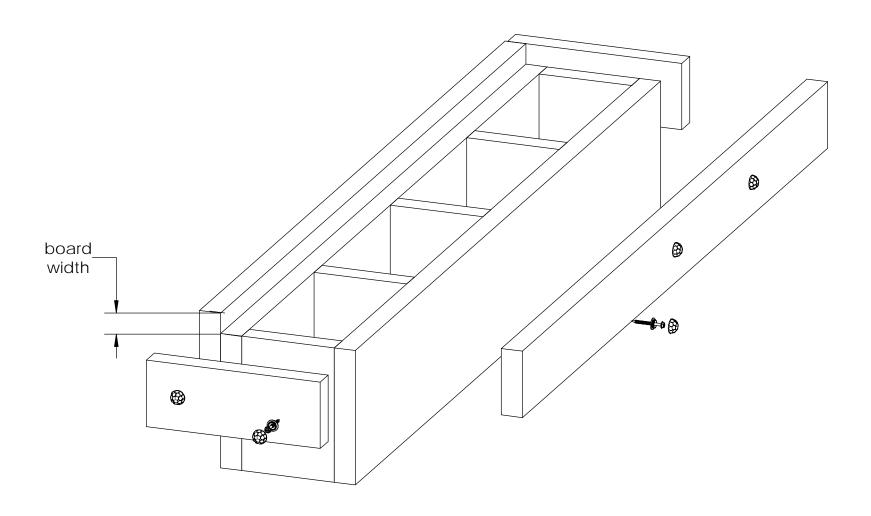

| ITEM<br>NO. | QTY. | PART<br>NUMBER               | DESCRIPTION                         |
|-------------|------|------------------------------|-------------------------------------|
| 1           | 4    | 2x6 Cedar<br>Board           | 2x6x6'0"                            |
| 2           | 2    | 2x12 Cedar<br>Board          | 2x12x6'0"                           |
| 3           | 2    | 2x6 Cedar<br>Board           | 2x6x1'3 1/2"                        |
| 4           | 5    | Board<br>2x12 Cedar<br>Board | 2x12x8 1/4"                         |
| 5           | 1    | 56622                        | 1-1/4" Hammered<br>Dome Cap (DCN)   |
| 6           | 1    | 56628                        | Screw, OWT 5-3/4"<br>(145mm) Timber |