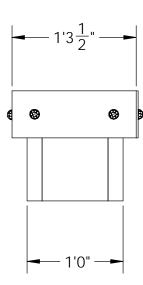

## Material List

| QTY. | PART NUMBER | DESCRIPTION                      |  |
|------|-------------|----------------------------------|--|
| 1    | 56622       | 1-1/4" Hammered Dome Cap Nut     |  |
| 1    | 56628       | Screw, OWI 5-3/4" (145mm) Timber |  |
|      |             |                                  |  |
| 2    | 2x6x12L     | 2x6x16                           |  |
| 1    | 2x12x12L    | 2x12x12                          |  |
| 1    | 2x12X6L     | 2x12x6                           |  |
| 1    | 2x6x6L      | 2x6x6                            |  |

| ITEM<br>NO. | QTY. | PART<br>NUMBER               | DESCRIPTION                         |
|-------------|------|------------------------------|-------------------------------------|
| 1           | 4    | 2x6 Cedar<br>Board           | 2x6x6'0"                            |
| 2           | 2    | 2x12 Cedar<br>Board          | 2x12x6'0"                           |
| 3           | 2    | 2x6 Cedar<br>Board           | 2x6x1'3 1/2"                        |
| 4           | 5    | Board<br>2x12 Cedar<br>Board | 2x12x8 1/4"                         |
| 5           | 1    | 56622                        | 1-1/4" Hammered<br>Dome Cap (DCN)   |
| 6           | 1    | 56628                        | Screw, OWT 5-3/4"<br>(145mm) Timber |