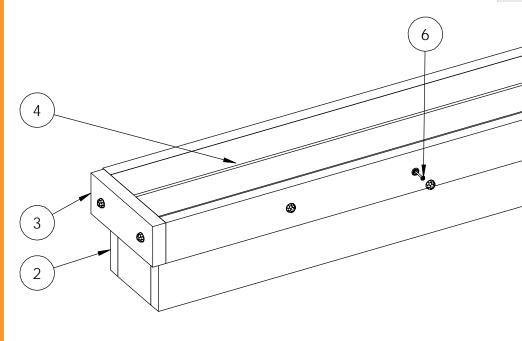

| ITEM<br>NO. | QTY. | PART<br>NUMBER               | DESCRIPTION                         |
|-------------|------|------------------------------|-------------------------------------|
| 1           | 4    | 2x6 Cedar<br>Board           | 2x6x6'0"                            |
| 2           | 2    | 2x12 Cedar<br>Board          | 2x12x6'0"                           |
| 3           | 2    | 2x6 Cedar<br>Board           | 2x6x1'3 1/2"                        |
| 4           | 5    | Board<br>2x12 Cedar<br>Board | 2x12x8 1/4"                         |
| 5           | 1    | 56622                        | 1-1/4" Hammered<br>Dome Cap (DCN)   |
| 6           | 1    | 56628                        | Screw, OWT 5-3/4"<br>(145mm) Timber |