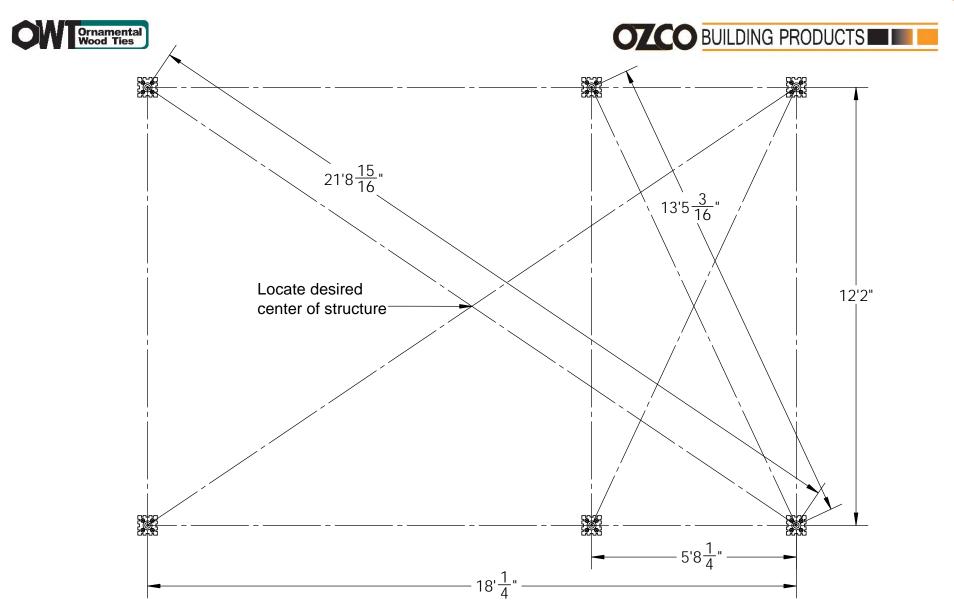

|
|             | 10   | 51711                            | 6:12<br>Truss Accent (TA-<br>IW)               |
|             | 2    | 56625                            | ÖWT Timber<br>Screw 1-3/4"                     |
| 14          | 7    | 56612                            | "T" Tie Plate (TTP)                            |
|             | 8    | 51711                            | Truss Accent (TA-<br>IW)                       |
|             | 2    | 56625                            | OWT Timber<br>Screw 1-3/4"<br>4" Standard      |
| 15          | 6    | 51718                            | 4" Standard<br>Rafter Clips (RC-<br>IW-4)      |

### **Bill of Material**









51718





51711





56612

















OZCO Project #218 IW - Cabana & Covered Patio Area





if site is not level, see Ozco Site Leveling instruction



















step 4

V2.00 - Installation Instructions, Specifications and Project Plans are effective 2/28/2017 . This information is updated periodically and should not be relied upon after 2 years from 2/28/2017 . Please visit OZCOBP.com to get current information.





repeat step on both ends



connectors repeat on both sides of beam



(HCN)

step 5

V2.00 - Installation Instructions, Specifications and Project Plans are effective 2/28/2017 . This information is updated periodically and should not be relied upon after 2 years from 2/28/2017 . Please visit OZCOBP.com to get current information.

see overview

pages for spacing







Cabana (shown translucent and without structure for clarity)







| ITEM<br>NO. | Cab