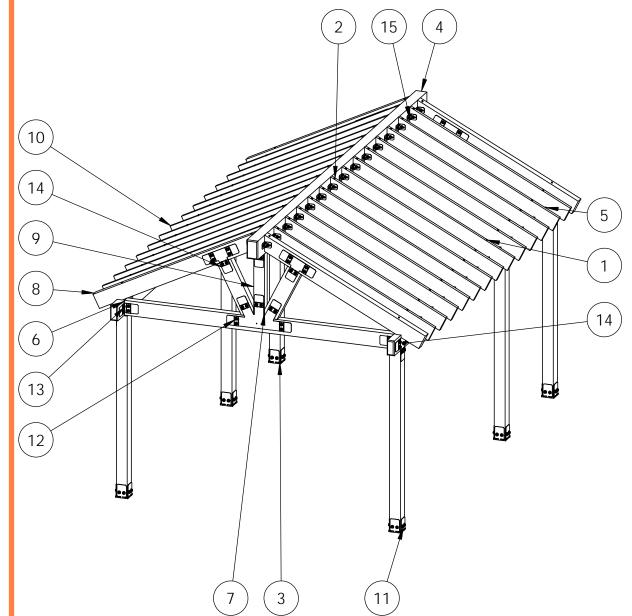

### **Overview-Front**

# **Overview-Top**

# OZCO BUILDING PRODUCTS

| ITEM<br>NO. | QTY. | PART<br>NUMBER                   | DESCRIPTION                                    |
|-------------|------|----------------------------------|------------------------------------------------|
| 1           | 2    | 56648                            | OWT Timber<br>Screw 12"                        |
| 2           | 2    | 56629                            | Screw 12"<br>OWT Timber<br>Screw 7-1/2"        |
| 3           | 6    | 6x6 Cedar<br>Post                | 6x6x8'0"                                       |
| 4           | 1    | 6x10 Cedar<br>Board<br>4x8 Cedar | 6x10x20'0"                                     |
| 5           | 2    | 4x8 Cedar<br>Board               | 4x8x20'0"                                      |
| 6           | 3    | 4x8 Cedar<br>Board               | 4x8x12'0"                                      |
| 7           | 4    | 4x8 Cedar<br>Board               | 4x8x2'7 1/2"                                   |
| 8           | 4    | 4x8 Cedar<br>Board<br>4x6 Cedar  | 4x8x8'0"                                       |
| 9           | 2    | 4x6 Cedar<br>Board<br>2x8 Cedar  | 4x6x2'10"                                      |
| 10          | 26   | 2x8 Cedar<br>Board               | 2x8x8'0"                                       |
| 11          | 6    | 51708                            | 6x6 Post Base<br>(6x6-PB-IW)<br>Truss Base Fan |
| 12          | 4    | 56643                            |                                                |
|             | 10   | 51711                            | 6:12<br>Truss Accent (TA-<br>IW)               |
|             | 2    | 56625                            | ÖWT Timber<br>Screw 1-3/4"                     |
| 14          | 7    | 56612                            | "T" Tie Plate (TTP)                            |
|             | 8    | 51711                            | Truss Accent (TA-<br>IW)                       |
|             | 2    | 56625                            | OWT Timber<br>Screw 1-3/4"<br>4" Standard      |
| 15          | 6    | 51718                            | 4" Standard<br>Rafter Clips (RC-<br>IW-4)      |

### **Bill of Material**

51718

51711

56612

OZCO Project #218 IW - Cabana & Covered Patio Area

if site is not level, see Ozco Site Leveling instruction

step 4

V2.00 - Installation Instructions, Specifications and Project Plans are effective 2/28/2017 . This information is updated periodically and should not be relied upon after 2 years from 2/28/2017 . Please visit OZCOBP.com to get current information.