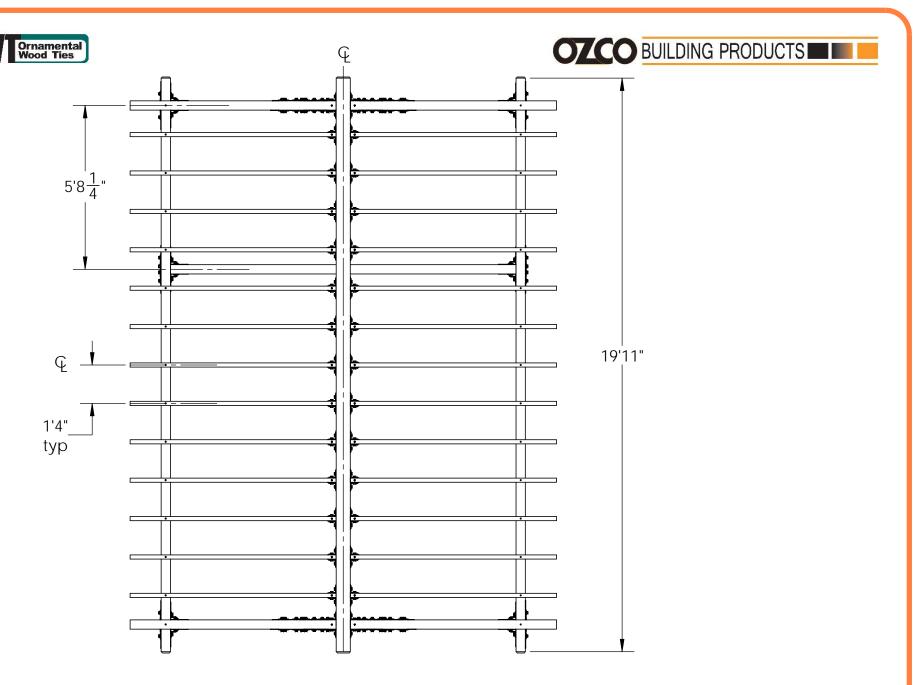

see overview

pages for spacing

Cabana (shown translucent and without structure for clarity)

| ITEM<br>NO. | Cabana only/QTY. | PART<br>NUMBER         | DESCRIPTION       |
|-------------|------------------|------------------------|-------------------|
| 1           | 1                | 2x4<br>Board           | 2x4x8'4"          |
| 2           | 28               | 2x4<br>Board           | 2x4x8'0"          |
| 3           | 3                | 2x4<br>Board           | 2x4x11'6<br>1/2"  |
| 4           | 2                | 2x4<br>Board           | 2x4x8'1<br>1/2"   |
| 5           | 2                | 2x4<br>Board           | 2x4x2'11<br>7/16" |
| 6           | 4                | 2x4<br>Board           | 2x4x4'0"          |
| 7           | 4                | 2x4<br>Board           | 2x4x5' 3/4"       |
| 8           | 8                | 2x4<br>Board           | 2x4x3'0"          |
| 9           | 2                | 2x4<br>Board           | 2x4x2'8"          |
| 10          | 1                | 2x10<br>Cedar<br>Board | 2x10x4'0"         |
| 11          | 1                | DOOR<br>Set            |                   |
| 12          | 2                | Window,<br>Vinyl       |                   |