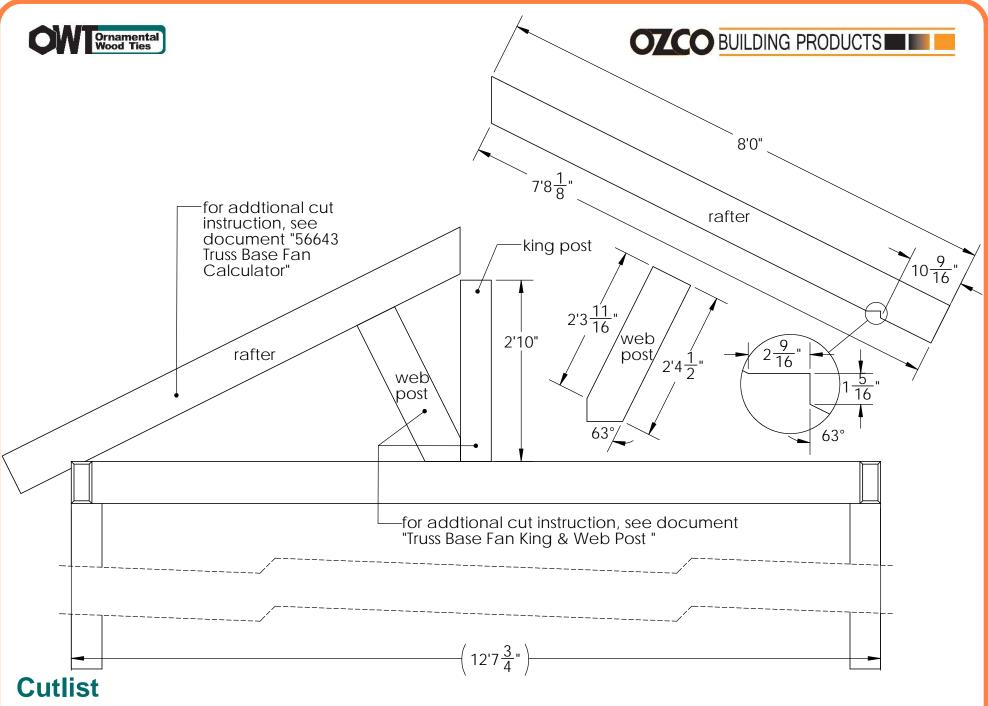

|
|             | 10   | 51711                            | 6:12<br>Truss Accent (TA-<br>IW)               |
|             | 2    | 56625                            | ÖWT Timber<br>Screw 1-3/4"                     |
| 14          | 7    | 56612                            | "T" Tie Plate (TTP)                            |
|             | 8    | 51711                            | Truss Accent (TA-<br>IW)                       |
|             | 2    | 56625                            | OWT Timber<br>Screw 1-3/4"<br>4" Standard      |
| 15          | 6    | 51718                            | 4" Standard<br>Rafter Clips (RC-<br>IW-4)      |

### **Bill of Material**









51718





51711





56612

















OZCO Project #218 IW - Cabana & Covered Patio Area





if site is not level, see Ozco Site Leveling instruction



















step 4

V2.00 - Installation Instructions, Specifications and Project Plans are effective 2/28/2017 . This information is updated periodically and should not be relied upon after 2 years from 2/28/2017 . Please visit OZCOBP.com to get current information.





repeat step on both ends



connectors repeat on both sides of beam



(HCN)

step 5

V2.00 - Installation Instructions, Specifications and Project Plans are effective 2/28/2017 . This information is updated periodically and should not be relied upon after 2 years from 2/28/2017 . Please visit OZCOBP.com to get current information.

see overview

pages for spacing







Cabana (shown translucent and without structure for clarity)







| ITEM<br>NO. | C