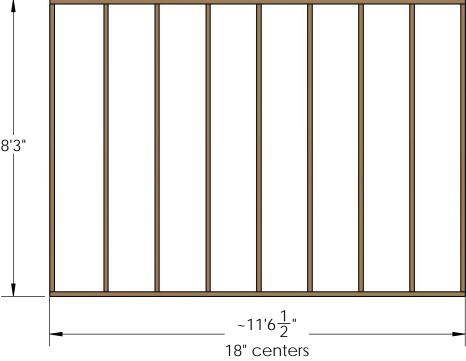

see overview

pages for spacing

Cabana (shown translucent and without structure for clarity)

| ITEM<br>NO. | Cabana only/QTY. | PART<br>NUMBER         | DESCRIPTION       |
|-------------|------------------|------------------------|-------------------|
| 1           | 1                | 2x4<br>Board           | 2x4x8'4"          |
| 2           | 28               | 2x4<br>Board           | 2x4x8'0"          |
| 3           | 3                | 2x4<br>Board           | 2x4x11'6<br>1/2"  |
| 4           | 2                | 2x4<br>Board           | 2x4x8'1<br>1/2"   |
| 5           | 2                | 2x4<br>Board           | 2x4x2'11<br>7/16" |
| 6           | 4                | 2x4<br>Board           | 2x4x4'0"          |
| 7           | 4                | 2x4<br>Board           | 2x4x5' 3/4"       |
| 8           | 8                | 2x4<br>Board           | 2x4x3'0"          |
| 9           | 2                | 2x4<br>Board           | 2x4x2'8"          |
| 10          | 1                | 2x10<br>Cedar<br>Board | 2x10x4'0"         |
| 11          | 1                | DOOR<br>Set            |                   |
| 12          | 2                | Window,<br>Vinyl       |                   |

Cabana is built between structure posts (not shown)

# OZCO BUILDING PRODUCTS

both sides of Cabana are the same