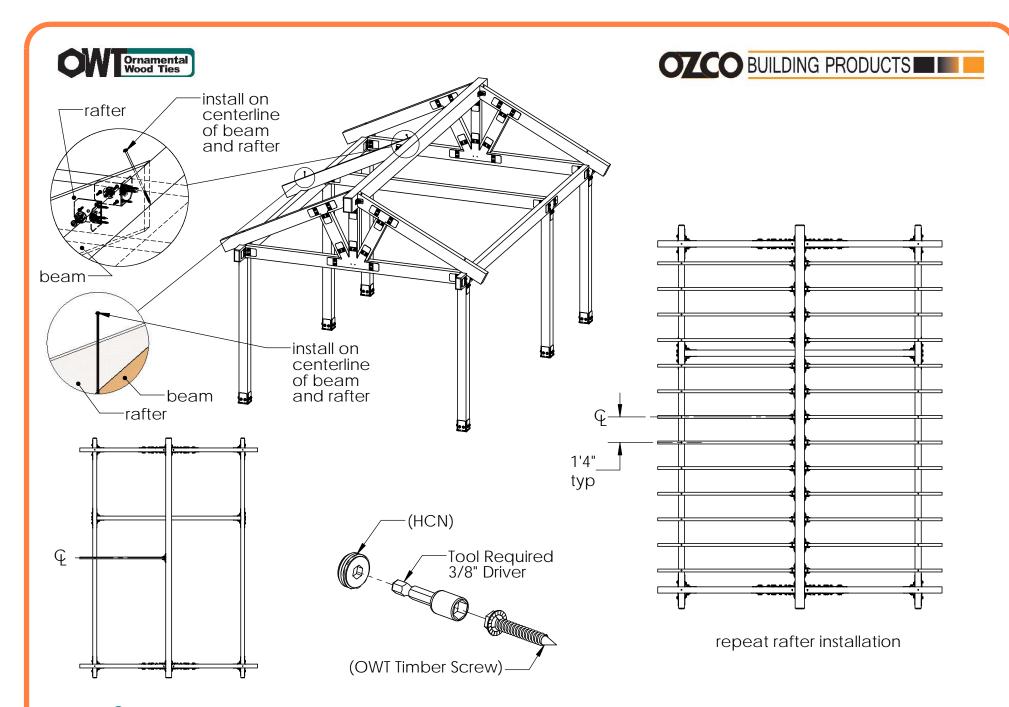

### **Bill of Material**

51718

51711

56612

OZCO Project #218 IW - Cabana & Covered Patio Area

if site is not level, see Ozco Site Leveling instruction

step 4

V2.00 - Installation Instructions, Specifications and Project Plans are effective 2/28/2017 . This information is updated periodically and should not be relied upon after 2 years from 2/28/2017 . Please visit OZCOBP.com to get current information.

repeat step on both ends

connectors repeat on both sides of beam

(HCN)

step 5

V2.00 - Installation Instructions, Specifications and Project Plans are effective 2/28/2017 . This information is updated periodically and should not be relied upon after 2 years from 2/28/2017 . Please visit OZCOBP.com to get current information.