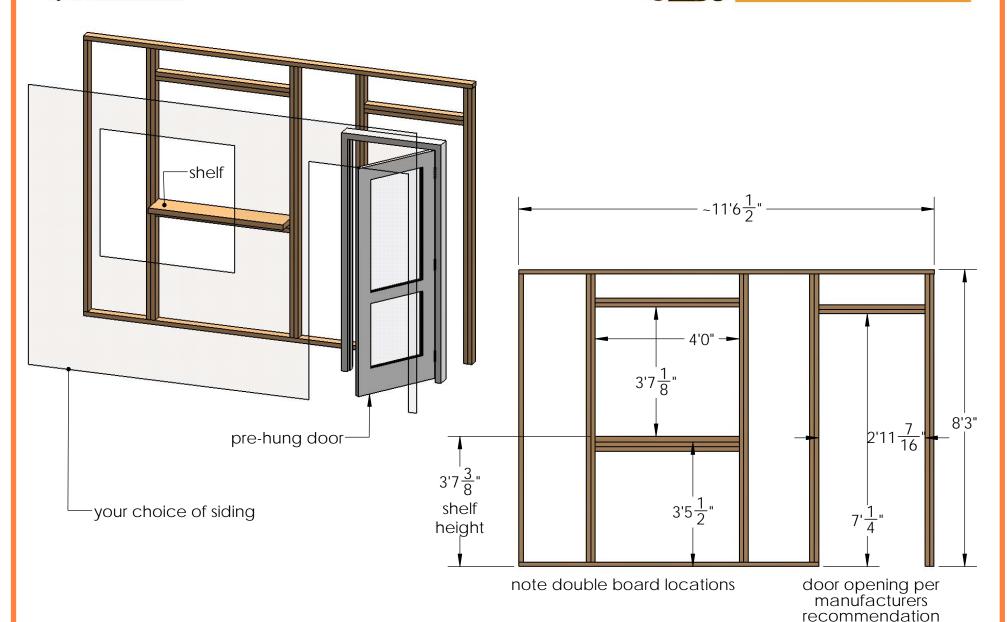

see overview

pages for spacing

Cabana (shown translucent and without structure for clarity)

| ITEM<br>NO. | Cabana only/QTY. | PART<br>NUMBER         | DESCRIPTION       |
|-------------|------------------|------------------------|-------------------|
| 1           | 1                | 2x4<br>Board           | 2x4x8'4"          |
| 2           | 28               | 2x4<br>Board           | 2x4x8'0"          |
| 3           | 3                | 2x4<br>Board           | 2x4x11'6<br>1/2"  |
| 4           | 2                | 2x4<br>Board           | 2x4x8'1<br>1/2"   |
| 5           | 2                | 2x4<br>Board           | 2x4x2'11<br>7/16" |
| 6           | 4                | 2x4<br>Board           | 2x4x4'0"          |
| 7           | 4                | 2x4<br>Board           | 2x4x5' 3/4"       |
| 8           | 8                | 2x4<br>Board           | 2x4x3'0"          |
| 9           | 2                | 2x4<br>Board           | 2x4x2'8"          |
| 10          | 1                | 2x10<br>Cedar<br>Board | 2x10x4'0"         |
| 11          | 1                | DOOR<br>Set            |                   |
| 12          | 2                | Window,<br>Vinyl       |                   |