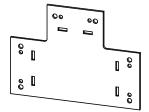

| 4    | 56643                            |                                                |
|             | 10   | 51711                            | 6:12<br>Truss Accent (TA-<br>IW)               |
|             | 2    | 56625                            | ÖWT Timber<br>Screw 1-3/4"                     |
| 14          | 7    | 56612                            | "T" Tie Plate (TTP)                            |
|             | 8    | 51711                            | Truss Accent (TA-<br>IW)                       |
|             | 2    | 56625                            | OWT Timber<br>Screw 1-3/4"<br>4" Standard      |
| 15          | 6    | 51718                            | 4" Standard<br>Rafter Clips (RC-<br>IW-4)      |

### **Bill of Material**









51718





51711





56612

















OZCO Project #218 IW - Cabana & Covered Patio Area





if site is not level, see Ozco Site Leveling instruction



















step 4

V2.00 - Installation Instructions, Specifications and Project Plans are effective 2/28/2017 . This information is updated periodically and should not be relied upon after 2 years from 2/28/2017 . Please visit OZCOBP.com to get current information.





repeat step on both ends



connectors repeat on both sides of beam



(HCN)

step 5

V2.00 - Installation Instructions, Specifications and Project Plans are effective 2/28/2017 . This information is updated periodically and should not be relied upon after 2 years from 2/28/2017 . Please visit OZCOBP.com to get current information.

see overview

pages for spacing







Cabana (