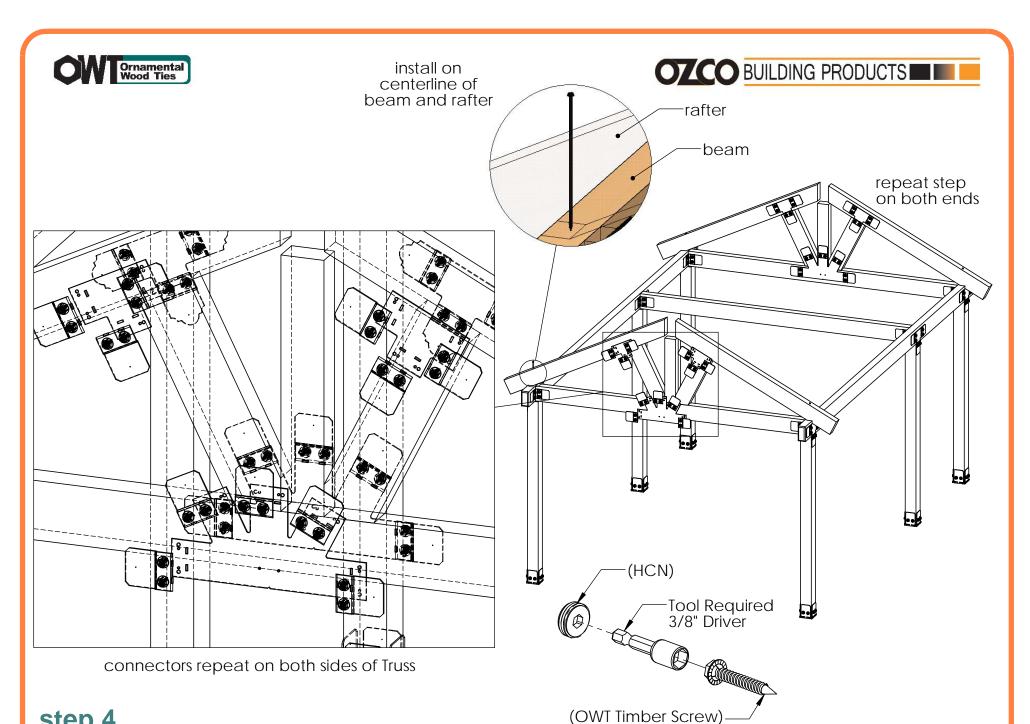

### **Bill of Material**

51718

51711

56612

OZCO Project #218 IW - Cabana & Covered Patio Area

if site is not level, see Ozco Site Leveling instruction

step 4

V2.00 - Installation Instructions, Specifications and Project Plans are effective 2/28/2017 . This information is updated periodically and should not be relied upon after 2 years from 2/28/2017 . Please visit OZCOBP.com to get current information.

repeat step on both ends

connectors repeat on both sides of beam

(HCN)

step 5

V2.00 - Installation Instructions, Specifications and Project Plans are effective 2/28/2017 . This information is updated periodically and should not be relied upon after 2 years from 2/28/2017 . Please visit OZCOBP.com to get current information.