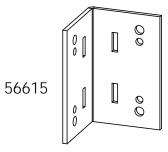

# OZCO BUILDING PRODUCTS

| ITEM<br>NO. | QTY. | PART<br>NUMBER                   | DESCRIPTION                                    |
|-------------|------|----------------------------------|------------------------------------------------|
| 1           | 2    | 56648                            | OWT Timber<br>Screw 12"                        |
| 2           | 2    | 56629                            | Screw 12"<br>OWT Timber<br>Screw 7-1/2"        |
| 3           | 6    | 6x6 Cedar<br>Post                | 6x6x8'0"                                       |
| 4           | 1    | 6x10 Cedar<br>Board<br>4x8 Cedar | 6x10x20'0"                                     |
| 5           | 2    | 4x8 Cedar<br>Board               | 4x8x20'0"                                      |
| 6           | 3    | 4x8 Cedar<br>Board               | 4x8x12'0"                                      |
| 7           | 4    | 4x8 Cedar<br>Board               | 4x8x2'7 1/2"                                   |
| 8           | 4    | 4x8 Cedar<br>Board<br>4x6 Cedar  | 4x8x8'0"                                       |
| 9           | 2    | 4x6 Cedar<br>Board<br>2x8 Cedar  | 4x6x2'10"                                      |
| 10          | 26   | 2x8 Cedar<br>Board               | 2x8x8'0"                                       |
| 11          | 6    | 51708                            | 6x6 Post Base<br>(6x6-PB-IW)<br>Truss Base Fan |
| 12          | 4    | 56643                            |                                                |
|             | 10   | 51711                            | 6:12<br>Truss Accent (TA-<br>IW)               |
|             | 2    | 56625                            | ÖWT Timber<br>Screw 1-3/4"                     |
| 14          | 7    | 56612                            | "T" Tie Plate (TTP)                            |
|             | 8    | 51711                            | Truss Accent (TA-<br>IW)                       |
|             | 2    | 56625                            | OWT Timber<br>Screw 1-3/4"<br>4" Standard      |
| 15          | 6    | 51718                            | 4" Standard<br>Rafter Clips (RC-<br>IW-4)      |