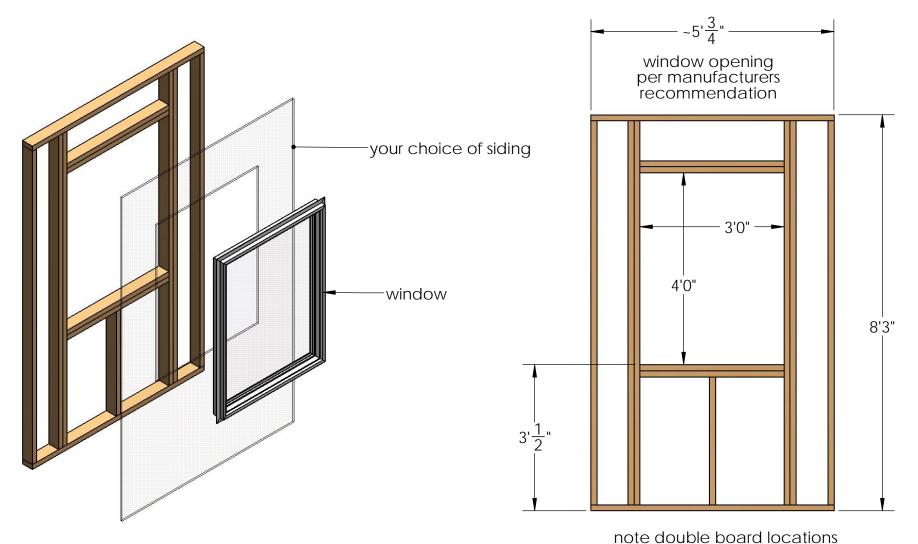

see overview

pages for spacing

Cabana (shown translucent and without structure for clarity)

| ITEM<br>NO. | Cabana only/QTY. | PART<br>NUMBER         | DESCRIPTION       |
|-------------|------------------|------------------------|-------------------|
| 1           | 1                | 2x4<br>Board           | 2x4x8'4"          |
| 2           | 28               | 2x4<br>Board           | 2x4x8'0"          |
| 3           | 3                | 2x4<br>Board           | 2x4x11'6<br>1/2"  |
| 4           | 2                | 2x4<br>Board           | 2x4x8'1<br>1/2"   |
| 5           | 2                | 2x4<br>Board           | 2x4x2'11<br>7/16" |
| 6           | 4                | 2x4<br>Board           | 2x4x4'0"          |
| 7           | 4                | 2x4<br>Board           | 2x4x5' 3/4"       |
| 8           | 8                | 2x4<br>Board           | 2x4x3'0"          |
| 9           | 2                | 2x4<br>Board           | 2x4x2'8"          |
| 10          | 1                | 2x10<br>Cedar<br>Board | 2x10x4'0"         |
| 11          | 1                | DOOR<br>Set            |                   |
| 12          | 2                | Window,<br>Vinyl       |                   |