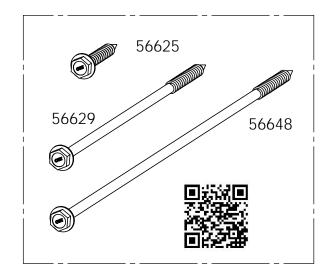

# OZCO BUILDING PRODUCTS

| ITEM<br>NO. | QTY. | PART<br>NUMBER                   | DESCRIPTION                                    |
|-------------|------|----------------------------------|------------------------------------------------|
| 1           | 2    | 56648                            | OWT Timber<br>Screw 12"                        |
| 2           | 2    | 56629                            | Screw 12"<br>OWT Timber<br>Screw 7-1/2"        |
| 3           | 6    | 6x6 Cedar<br>Post                | 6x6x8'0"                                       |
| 4           | 1    | 6x10 Cedar<br>Board<br>4x8 Cedar | 6x10x20'0"                                     |
| 5           | 2    | 4x8 Cedar<br>Board               | 4x8x20'0"                                      |
| 6           | 3    | 4x8 Cedar<br>Board               | 4x8x12'0"                                      |
| 7           | 4    | 4x8 Cedar<br>Board               | 4x8x2'7 1/2"                                   |
| 8           | 4    | 4x8 Cedar<br>Board<br>4x6 Cedar  | 4x8x8'0"                                       |
| 9           | 2    | 4x6 Cedar<br>Board<br>2x8 Cedar  | 4x6x2'10"                                      |
| 10          | 26   | 2x8 Cedar<br>Board               | 2x8x8'0"                                       |
| 11          | 6    | 51708                            | 6x6 Post Base<br>(6x6-PB-IW)<br>Truss Base Fan |
| 12          | 4    | 56643                            |                                                |
|             | 10   | 51711                            | 6:12<br>Truss Accent (TA-<br>IW)               |
|             | 2    | 56625                            | ÖWT Timber<br>Screw 1-3/4"                     |
| 14          | 7    | 56612                            | "T" Tie Plate (TTP)                            |
|             | 8    | 51711                            | Truss Accent (TA-<br>IW)                       |
|             | 2    | 56625                            | OWT Timber<br>Screw 1-3/4"<br>4" Standard      |
| 15          | 6    | 51718                            | 4" Standard<br>Rafter Clips (RC-<br>IW-4)      |