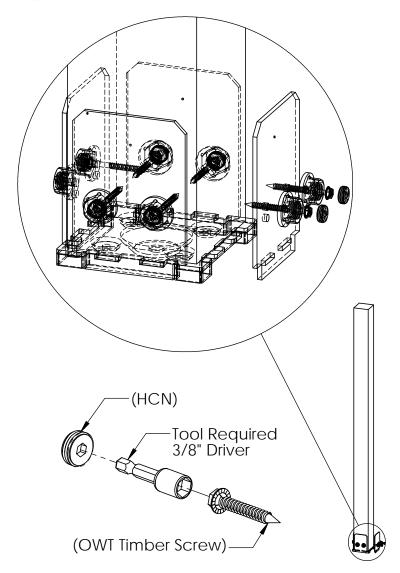

repeat step on both ends

connectors repeat on both sides of beam

(HCN)

step 5

V2.00 - Installation Instructions, Specifications and Project Plans are effective 2/28/2017 . This information is updated periodically and should not be relied upon after 2 years from 2/28/2017 . Please visit OZCOBP.com to get current information.