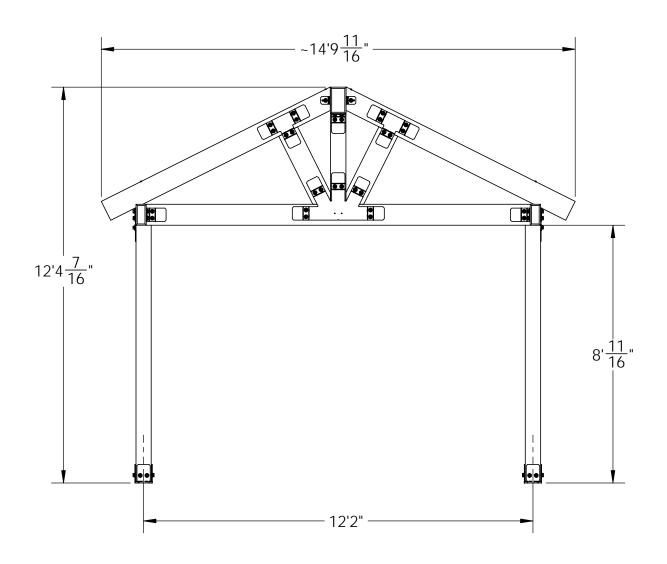

### **Bill of Material**

51718

51711

56612

OZCO Project #218 IW - Cabana & Covered Patio Area

if site is not level, see Ozco Site Leveling instruction

step 4

V2.00 - Installation Instructions, Specifications and Project Plans are effective 2/28/2017 . This information is updated periodically and should not be relied upon after 2 years from 2/28/2017 . Please visit OZCOBP.com to get current information.