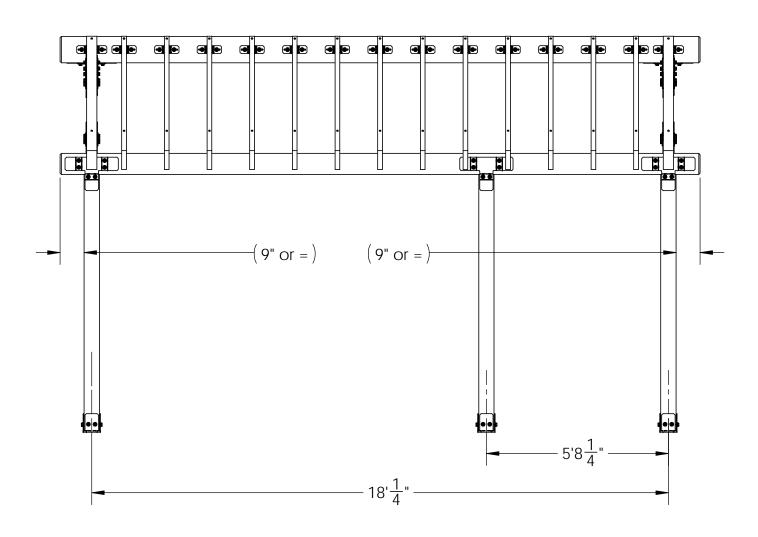

see overview

pages for spacing

Cabana (shown translucent and without structure for clarity)

| ITEM<br>NO. | Cabana only/QTY. | PART<br>NUMBER         | DESCRIPTION       |
|-------------|------------------|------------------------|-------------------|
| 1           | 1                | 2x4<br>Board           | 2x4x8'4"          |
| 2           | 28               | 2x4<br>Board           | 2x4x8'0"          |
| 3           | 3                | 2x4<br>Board           | 2x4x11'6<br>1/2"  |
| 4           | 2                | 2x4<br>Board           | 2x4x8'1<br>1/2"   |
| 5           | 2                | 2x4<br>Board           | 2x4x2'11<br>7/16" |
| 6           | 4                | 2x4<br>Board           | 2x4x4'0"          |
| 7           | 4                | 2x4<br>Board           | 2x4x5' 3/4"       |
| 8           | 8                | 2x4<br>Board           | 2x4x3'0"          |
| 9           | 2                | 2x4<br>Board           | 2x4x2'8"          |
| 10          | 1                | 2x10<br>Cedar<br>Board | 2x10x4'0"         |
| 11          | 1                | DOOR<br>Set            |                   |
| 12          | 2                | Window,<br>Vinyl       |                   |