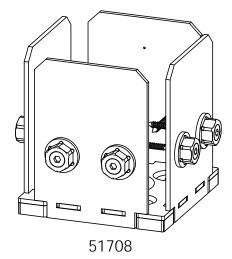

# OZCO BUILDING PRODUCTS

| ITEM<br>NO. | QTY. | PART<br>NUMBER                   | DESCRIPTION                                    |
|-------------|------|----------------------------------|------------------------------------------------|
| 1           | 2    | 56648                            | OWT Timber<br>Screw 12"                        |
| 2           | 2    | 56629                            | Screw 12"<br>OWT Timber<br>Screw 7-1/2"        |
| 3           | 6    | 6x6 Cedar<br>Post                | 6x6x8'0"                                       |
| 4           | 1    | 6x10 Cedar<br>Board<br>4x8 Cedar | 6x10x20'0"                                     |
| 5           | 2    | 4x8 Cedar<br>Board               | 4x8x20'0"                                      |
| 6           | 3    | 4x8 Cedar<br>Board               | 4x8x12'0"                                      |
| 7           | 4    | 4x8 Cedar<br>Board               | 4x8x2'7 1/2"                                   |
| 8           | 4    | 4x8 Cedar<br>Board<br>4x6 Cedar  | 4x8x8'0"                                       |
| 9           | 2    | 4x6 Cedar<br>Board<br>2x8 Cedar  | 4x6x2'10"                                      |
| 10          | 26   | 2x8 Cedar<br>Board               | 2x8x8'0"                                       |
| 11          | 6    | 51708                            | 6x6 Post Base<br>(6x6-PB-IW)<br>Truss Base Fan |
| 12          | 4    | 56643                            |                                                |
|             | 10   | 51711                            | 6:12<br>Truss Accent (TA-<br>IW)               |
|             | 2    | 56625                            | ÖWT Timber<br>Screw 1-3/4"                     |
| 14          | 7    | 56612                            | "T" Tie Plate (TTP)                            |
|             | 8    | 51711                            | Truss Accent (TA-<br>IW)                       |
|             | 2    | 56625                            | OWT Timber<br>Screw 1-3/4"<br>4" Standard      |
| 15          | 6    | 51718                            | 4" Standard<br>Rafter Clips (RC-<br>IW-4)      |

### **Bill of Material**

51718

51711

56612

OZCO Project #218 IW - Cabana & Covered Patio Area

if site is not level, see Ozco Site Leveling instruction

step 4

V2.00 - Installation Instructions, Specifications and Project Plans are effective 2/28/2017 . This information is updated periodically and should not be relied upon after 2 years from 2/28/2017 . Please visit OZCOBP.com to get current information.