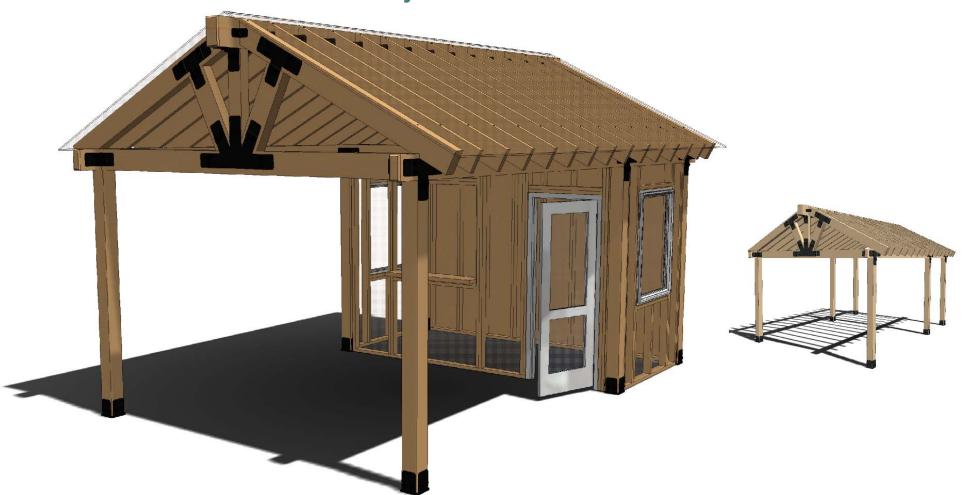

### **Overview-Front**

# **Overview-Top**

Cabana is built between structure posts (not shown)

# OZCO BUILDING PRODUCTS

both sides of Cabana are the same