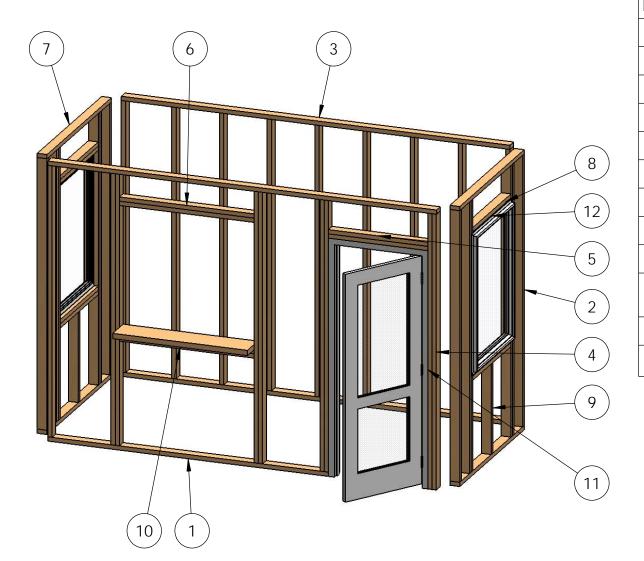

see overview

pages for spacing

Cabana (shown translucent and without structure for clarity)

| ITEM<br>NO. | Cabana only/QTY. | PART<br>NUMBER         | DESCRIPTION       |
|-------------|------------------|------------------------|-------------------|
| 1           | 1                | 2x4<br>Board           | 2x4x8'4"          |
| 2           | 28               | 2x4<br>Board           | 2x4x8'0"          |
| 3           | 3                | 2x4<br>Board           | 2x4x11'6<br>1/2"  |
| 4           | 2                | 2x4<br>Board           | 2x4x8'1<br>1/2"   |
| 5           | 2                | 2x4<br>Board           | 2x4x2'11<br>7/16" |
| 6           | 4                | 2x4<br>Board           | 2x4x4'0"          |
| 7           | 4                | 2x4<br>Board           | 2x4x5' 3/4"       |
| 8           | 8                | 2x4<br>Board           | 2x4x3'0"          |
| 9           | 2                | 2x4<br>Board           | 2x4x2'8"          |
| 10          | 1                | 2x10<br>Cedar<br>Board | 2x10x4'0"         |
| 11          | 1                | DOOR<br>Set            |                   |
| 12          | 2                | Window,<br>Vinyl       |                   |

Cabana is built between structure posts (not shown)

# OZCO BUILDING PRODUCTS

both sides of Cabana are the same