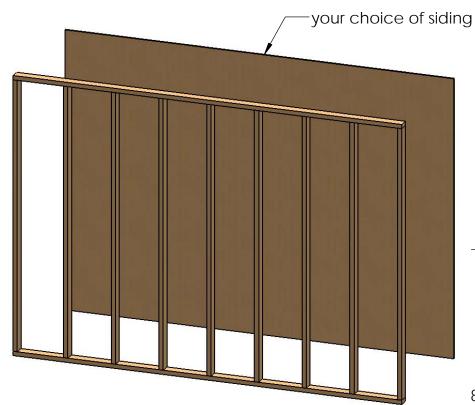

## OZCO Project #218 IW - Cabana & Covered Patio Area

Roofing & Paneling shown translucent

Cabana is built between structure posts (not shown)