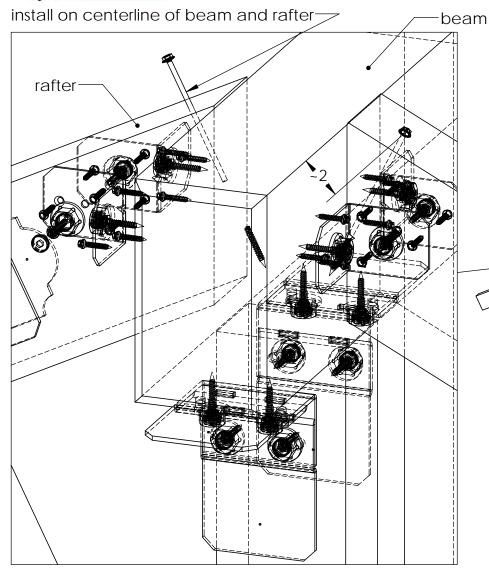

### **Bill of Material**

51718

51711

56612

OZCO Project #218 IW - Cabana & Covered Patio Area

if site is not level, see Ozco Site Leveling instruction

step 4

V2.00 - Installation Instructions, Specifications and Project Plans are effective 2/28/2017 . This information is updated periodically and should not be relied upon after 2 years from 2/28/2017 . Please visit OZCOBP.com to get current information.