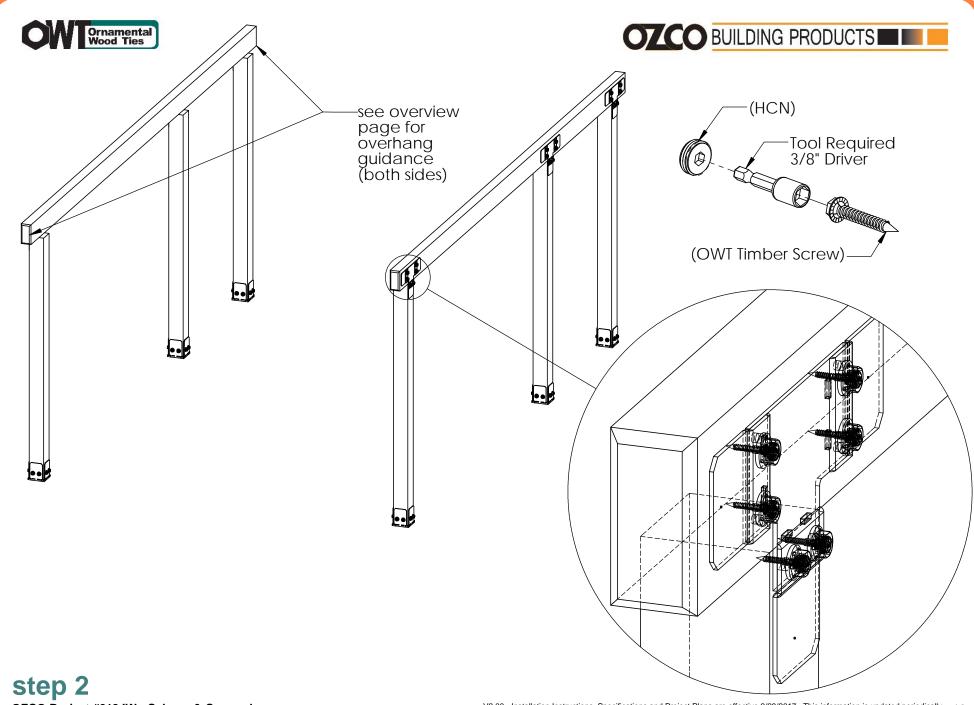

repeat step on both ends

connectors repeat on both sides of beam

(HCN)

step 5

V2.00 - Installation Instructions, Specifications and Project Plans are effective 2/28/2017 . This information is updated periodically and should not be relied upon after 2 years from 2/28/2017 . Please visit OZCOBP.com to get current information.