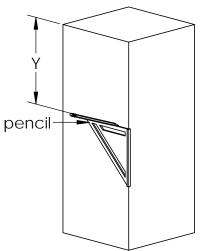

#### mark ledge location

set saw cut depth; start cuts 1/4" from top

### **Dato cut details**