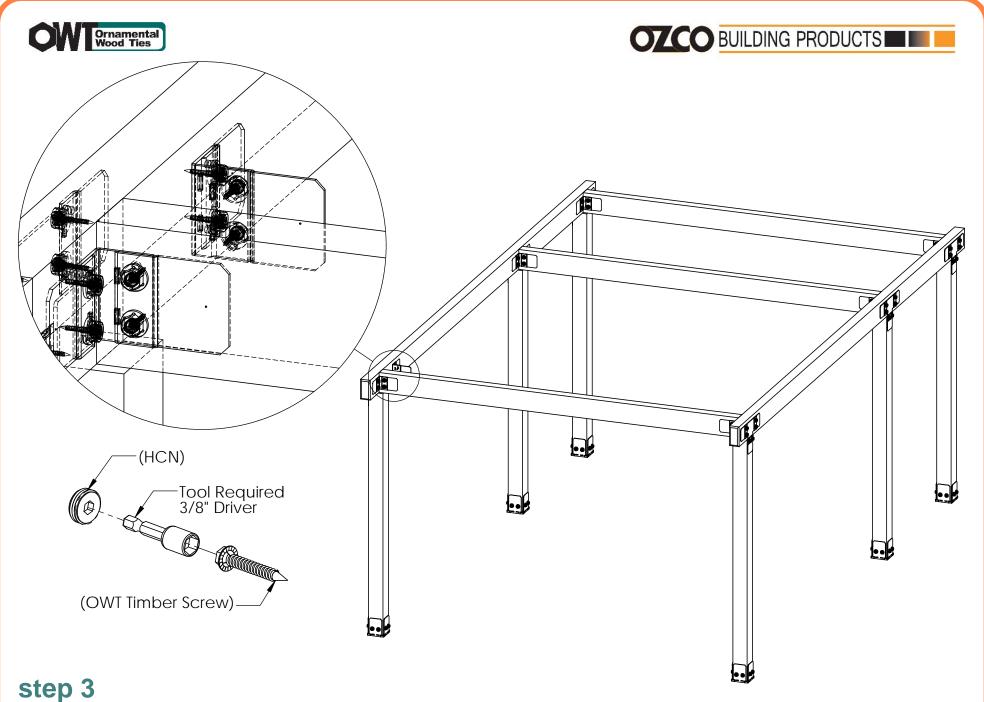

### **Bill of Material**

51718

51711

56612

OZCO Project #218 IW - Cabana & Covered Patio Area

if site is not level, see Ozco Site Leveling instruction

step 4

V2.00 - Installation Instructions, Specifications and Project Plans are effective 2/28/2017 . This information is updated periodically and should not be relied upon after 2 years from 2/28/2017 . Please visit OZCOBP.com to get current information.