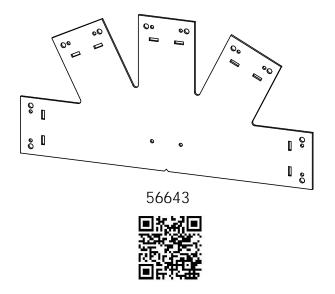

# OZCO BUILDING PRODUCTS

| ITEM<br>NO. | QTY. | PART<br>NUMBER                   | DESCRIPTION                                    |
|-------------|------|----------------------------------|------------------------------------------------|
| 1           | 2    | 56648                            | OWT Timber<br>Screw 12"                        |
| 2           | 2    | 56629                            | Screw 12"<br>OWT Timber<br>Screw 7-1/2"        |
| 3           | 6    | 6x6 Cedar<br>Post                | 6x6x8'0"                                       |
| 4           | 1    | 6x10 Cedar<br>Board<br>4x8 Cedar | 6x10x20'0"                                     |
| 5           | 2    | 4x8 Cedar<br>Board               | 4x8x20'0"                                      |
| 6           | 3    | 4x8 Cedar<br>Board               | 4x8x12'0"                                      |
| 7           | 4    | 4x8 Cedar<br>Board               | 4x8x2'7 1/2"                                   |
| 8           | 4    | 4x8 Cedar<br>Board<br>4x6 Cedar  | 4x8x8'0"                                       |
| 9           | 2    | 4x6 Cedar<br>Board<br>2x8 Cedar  | 4x6x2'10"                                      |
| 10          | 26   | 2x8 Cedar<br>Board               | 2x8x8'0"                                       |
| 11          | 6    | 51708                            | 6x6 Post Base<br>(6x6-PB-IW)<br>Truss Base Fan |
| 12          | 4    | 56643                            |                                                |
|             | 10   | 51711                            | 6:12<br>Truss Accent (TA-<br>IW)               |
|             | 2    | 56625                            | ÖWT Timber<br>Screw 1-3/4"                     |
| 14          | 7    | 56612                            | "T" Tie Plate (TTP)                            |
|             | 8    | 51711                            | Truss Accent (TA-<br>IW)                       |
|             | 2    | 56625                            | OWT Timber<br>Screw 1-3/4"<br>4" Standard      |
| 15          | 6    | 51718                            | 4" Standard<br>Rafter Clips (RC-<br>IW-4)      |