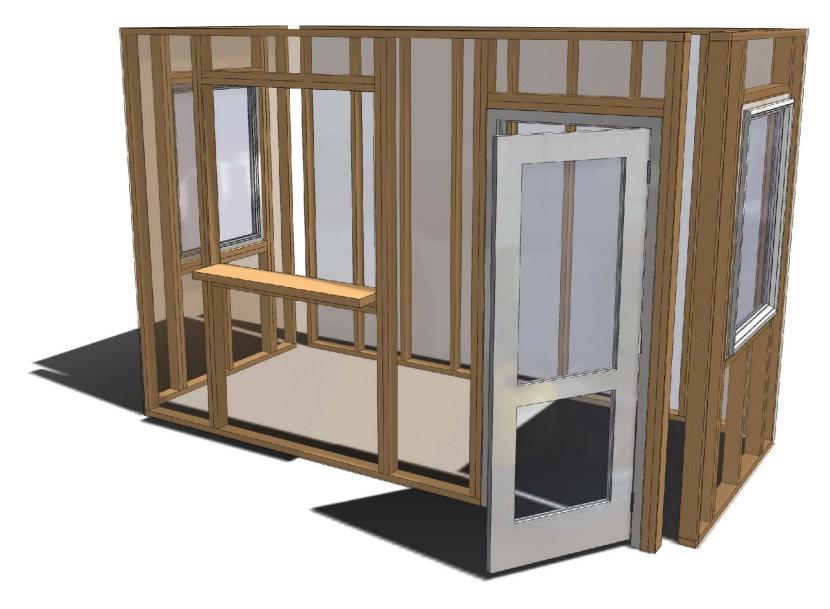

Cabana is built between structure posts (not shown)

# OZCO BUILDING PRODUCTS

both sides of Cabana are the same