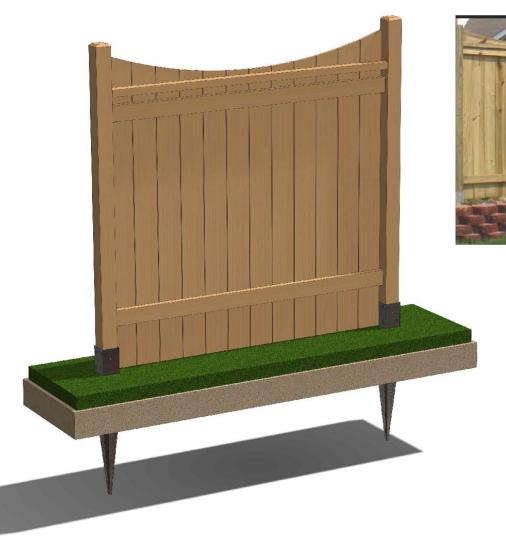

#### Material List

| QTY. | PART   | DESCRIPTION          |  |
|------|--------|----------------------|--|
|      | NUMBER |                      |  |
| 2    | 30160  | T4-850, 34", 4X4     |  |
| 2    | 50120  | Wood to Wood Bracket |  |
|      |        |                      |  |
| 2    | 4x4x6L | 4x4x6                |  |
| 12   | 1x6x6L | 1x6x6                |  |
| 2    | 2x4x6L | 2x4x6                |  |
| 1    | 2x3x6L | 2x3x6                |  |

| ITEM<br>NO. | QTY. | PART<br>NUMBER | DESCRIPTION                            |
|-------------|------|----------------|----------------------------------------|
| 1           | 2    | 4x4 Post       | 4x4x6'0"                               |
| 2           | 12   | 1x6<br>Board   | 1x6x6'0"                               |
| 3           | 2    | 2x4<br>Board   | 2x4x5'8<br>1/4"                        |
| 4           | 1    | 2x3<br>Board   | 2x3x5'8<br>1/4"                        |
| 5           | 2    | 30160          | 34" 4X4<br>Post<br>Anchor<br>(T4-850)  |
| 6           | 2    | 50120          | Wood to<br>Wood<br>Bracket<br>(W2W-FB) |