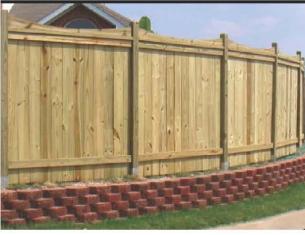

# OZCO Project #251 - Neighbor Friendly Wood Privacy Fence















#### **Overview**







#### Material List

| QTY. | PART   | DESCRIPTION          |  |
|------|--------|----------------------|--|
|      | NUMBER |                      |  |
| 2    | 30160  | T4-850, 34", 4X4     |  |
| 2    | 50120  | Wood to Wood Bracket |  |
|      |        |                      |  |
| 2    | 4x4x6L | 4x4x6                |  |
| 12   | 1x6x6L | 1x6x6                |  |
| 2    | 2x4x6L | 2x4x6                |  |
| 1    | 2x3x6L | 2x3x6                |  |

| ITEM<br>NO. | QTY. | PART<br>NUMBER | DESCRIPTION                            |
|-------------|------|----------------|----------------------------------------|
| 1           | 2    | 4x4 Post       | 4x4x6'0"                               |
| 2           | 12   | 1x6<br>Board   | 1x6x6'0"