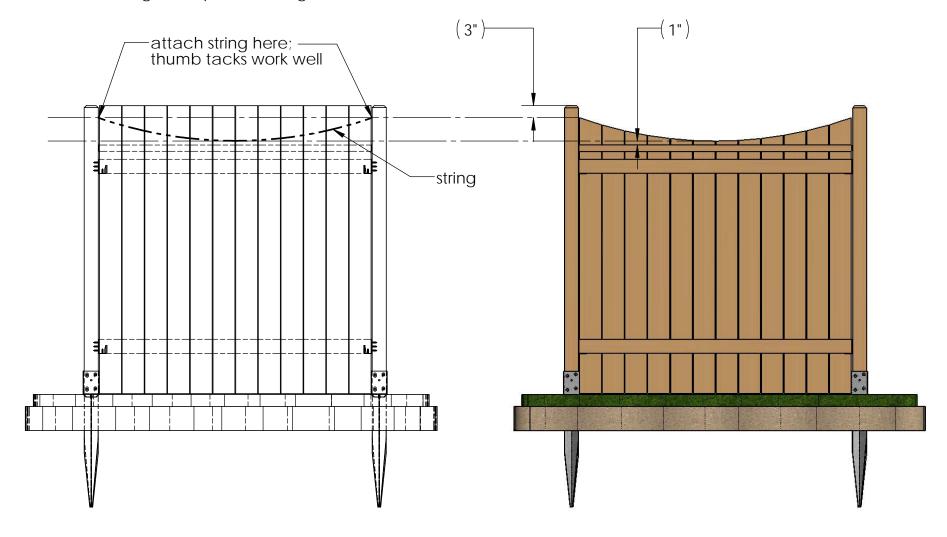

### **Bill of Material**

- drooping string method
  1. attach string on posts and allow to droop as desired
  2. using a pencil, draw line on pickets along string
  3. remove string & cut pickets along drawn line