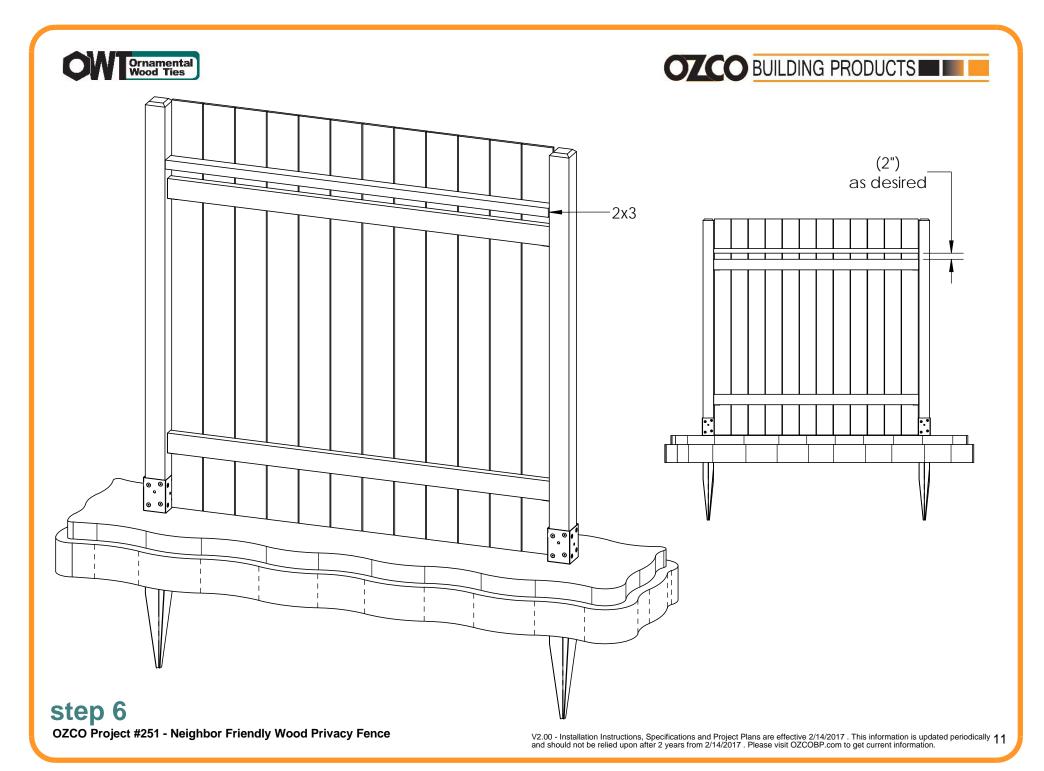

#### Material List

| QTY. | PART   | DESCRIPTION          |  |
|------|--------|----------------------|--|
|      | NUMBER |                      |  |
| 2    | 30160  | T4-850, 34", 4X4     |  |
| 2    | 50120  | Wood to Wood Bracket |  |
|      |        |                      |  |
| 2    | 4x4x6L | 4x4x6                |  |
| 12   | 1x6x6L | 1x6x6                |  |
| 2    | 2x4x6L | 2x4x6                |  |
| 1    | 2x3x6L | 2x3x6                |  |

| ITEM<br>NO. | QTY. | PART<br>NUMBER | DESCRIPTION                            |
|-------------|------|----------------|----------------------------------------|
| 1           | 2    | 4x4 Post       | 4x4x6'0"                               |
| 2           | 12   | 1x6<br>Board   | 1x6x6'0"                               |
| 3           | 2    | 2x4<br>Board   | 2x4x5'8<br>1/4"                        |
| 4           | 1    | 2x3<br>Board   | 2x3x5'8<br>1/4"                        |
| 5           | 2    | 30160          | 34" 4X4<br>Post<br>Anchor<br>(T4-850)  |
| 6           | 2    | 50120          | Wood to<br>Wood<br>Bracket<br>(W2W-FB) |