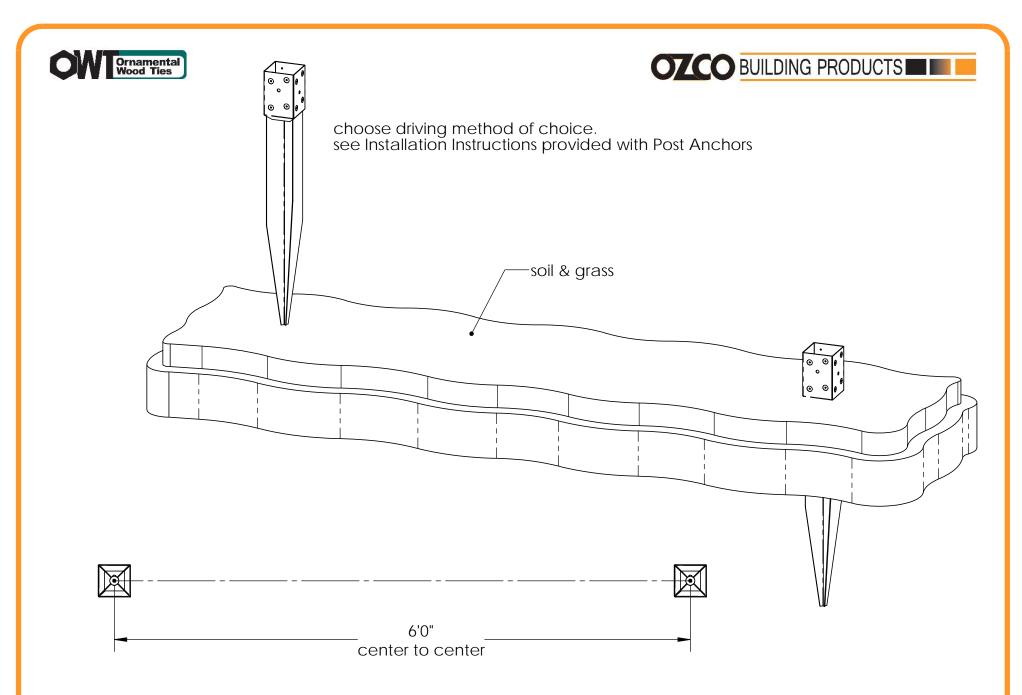

### **Bill of Material**

- drooping string method
  1. attach string on posts and allow to droop as desired
  2. using a pencil, draw line on pickets along string
  3. remove string & cut pickets along drawn line