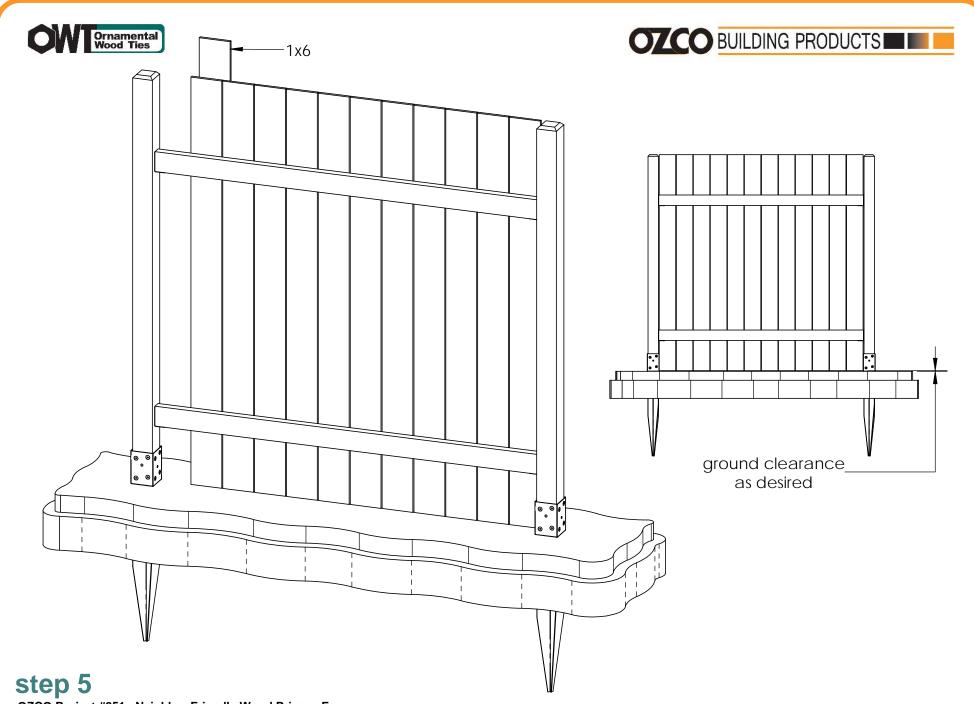

#### Material List

| QTY. | PART   | DESCRIPTION          |  |
|------|--------|----------------------|--|
|      | NUMBER |                      |  |
| 2    | 30160  | T4-850, 34", 4X4     |  |
| 2    | 50120  | Wood to Wood Bracket |  |
|      |        |                      |  |
| 2    | 4x4x6L | 4x4x6                |  |
| 12   | 1x6x6L | 1x6x6                |  |
| 2    | 2x4x6L | 2x4x6                |  |
| 1    | 2x3x6L | 2x3x6                |  |

| ITEM<br>NO. | QTY. | PART<br>NUMBER | DESCRIPTION                            |
|-------------|------|----------------|----------------------------------------|
| 1           | 2    | 4x4 Post       | 4x4x6'0"                               |
| 2           | 12   | 1x6<br>Board   | 1x6x6'0"                               |
| 3           | 2    | 2x4<br>Board   | 2x4x5'8<br>1/4"                        |
| 4           | 1    | 2x3<br>Board   | 2x3x5'8<br>1/4"                        |
| 5           | 2    | 30160          | 34" 4X4<br>Post<br>Anchor<br>(T4-850)  |
| 6           | 2    | 50120          | Wood to<br>Wood<br>Bracket<br>(W2W-FB) |