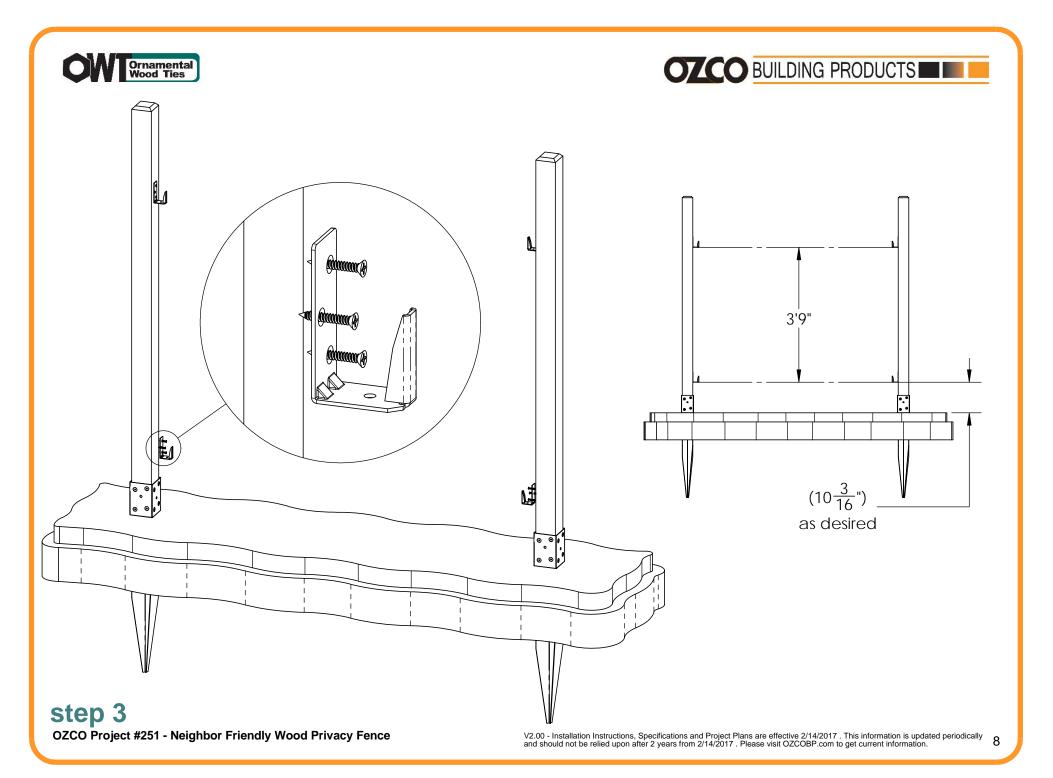

#### Material List

| QTY. | PART   | DESCRIPTION          |  |
|------|--------|----------------------|--|
|      | NUMBER |                      |  |
| 2    | 30160  | T4-850, 34", 4X4     |  |
| 2    | 50120  | Wood to Wood Bracket |  |
|      |        |                      |  |
| 2    | 4x4x6L | 4x4x6                |  |
| 12   | 1x6x6L | 1x6x6                |  |
| 2    | 2x4x6L | 2x4x6                |  |
| 1    | 2x3x6L | 2x3x6                |  |

| ITEM<br>NO. | QTY. | PART<br>NUMBER | DESCRIPTION                            |
|-------------|------|----------------|----------------------------------------|
| 1           | 2    | 4x4 Post       | 4x4x6'0"                               |
| 2           | 12   | 1x6<br>Board   | 1x6x6'0"                               |
| 3           | 2    | 2x4<br>Board   | 2x4x5'8<br>1/4"                        |
| 4           | 1    | 2x3<br>Board   | 2x3x5'8<br>1/4"                        |
| 5           | 2    | 30160          | 34" 4X4<br>Post<br>Anchor<br>(T4-850)  |
| 6           | 2    | 50120          | Wood to<br>Wood<br>Bracket<br>(W2W-FB) |