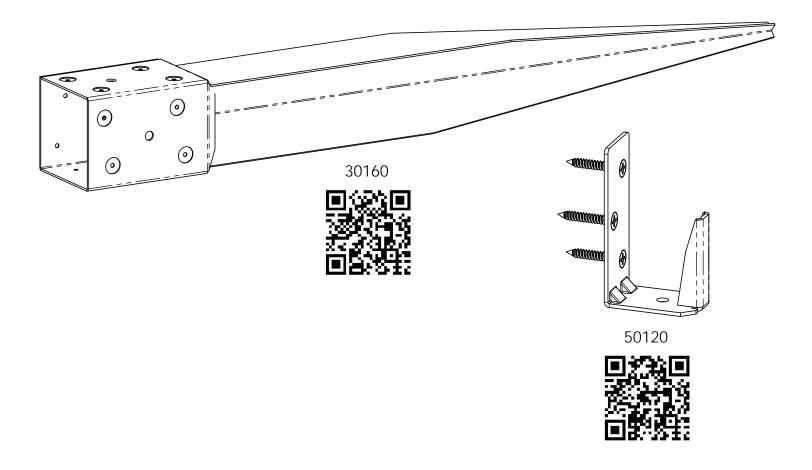

#### Material List

| QTY. | PART   | DESCRIPTION          |  |
|------|--------|----------------------|--|
|      | NUMBER |                      |  |
| 2    | 30160  | T4-850, 34", 4X4     |  |
| 2    | 50120  | Wood to Wood Bracket |  |
|      |        |                      |  |
| 2    | 4x4x6L | 4x4x6                |  |
| 12   | 1x6x6L | 1x6x6                |  |
| 2    | 2x4x6L | 2x4x6                |  |
| 1    | 2x3x6L | 2x3x6                |  |

| ITEM<br>NO. | QTY. | PART<br>NUMBER | DESCRIPTION                            |
|-------------|------|----------------|----------------------------------------|
| 1           | 2    | 4x4 Post       | 4x4x6'0"                               |
| 2           | 12   | 1x6<br>Board   | 1x6x6'0"                               |
| 3           | 2    | 2x4<br>Board   | 2x4x5'8<br>1/4"                        |
| 4           | 1    | 2x3<br>Board   | 2x3x5'8<br>1/4"                        |
| 5           | 2    | 30160          | 34" 4X4<br>Post<br>Anchor<br>(T4-850)  |
| 6           | 2    | 50120          | Wood to<br>Wood<br>Bracket<br>(W2W-FB) |