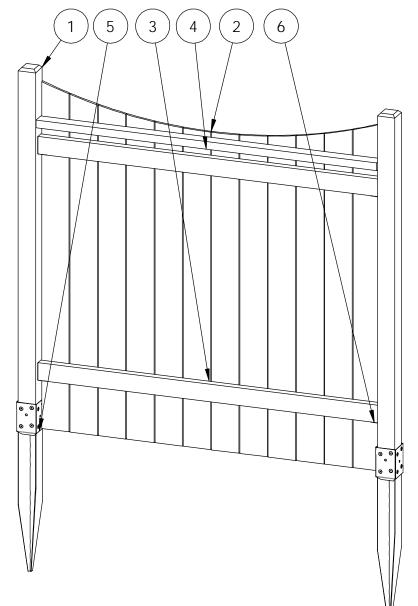

| ITEM<br>NO. | QTY. | PART<br>NUMBER | DESCRIPTION                            |
|-------------|------|----------------|----------------------------------------|
| 1           | 2    | 4x4 Post       | 4x4x6'0"                               |
| 2           | 12   | 1x6<br>Board   | 1x6x6'0"                               |
| 3           | 2    | 2x4<br>Board   | 2x4x5'8<br>1/4"                        |
| 4           | 1    | 2x3<br>Board   | 2x3x5'8<br>1/4"                        |
| 5           | 2    | 30160          | 34" 4X4<br>Post<br>Anchor<br>(T4-850)  |
| 6           | 2    | 50120          | Wood to<br>Wood<br>Bracket<br>(W2W-FB) |