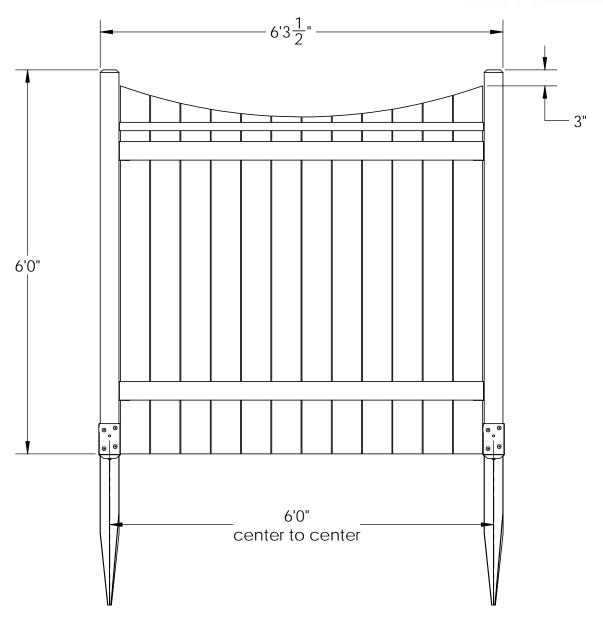

#### Material List

| QTY. | PART   | DESCRIPTION          |  |
|------|--------|----------------------|--|
|      | NUMBER |                      |  |
| 2    | 30160  | T4-850, 34", 4X4     |  |
| 2    | 50120  | Wood to Wood Bracket |  |
|      |        |                      |  |
| 2    | 4x4x6L | 4x4x6                |  |
| 12   | 1x6x6L | 1x6x6                |  |
| 2    | 2x4x6L | 2x4x6                |  |
| 1    | 2x3x6L | 2x3x6                |  |

| ITEM<br>NO. | QTY. | PART<br>NUMBER | DESCRIPTION                            |
|-------------|------|----------------|----------------------------------------|
| 1           | 2    | 4x4 Post       | 4x4x6'0"                               |
| 2           | 12   | 1x6<br>Board   | 1x6x6'0"                               |
| 3           | 2    | 2x4<br>Board   | 2x4x5'8<br>1/4"                        |
| 4           | 1    | 2x3<br>Board   | 2x3x5'8<br>1/4"                        |
| 5           | 2    | 30160          | 34" 4X4<br>Post<br>Anchor<br>(T4-850)  |
| 6           | 2    | 50120          | Wood to<br>Wood<br>Bracket<br>(W2W-FB) |