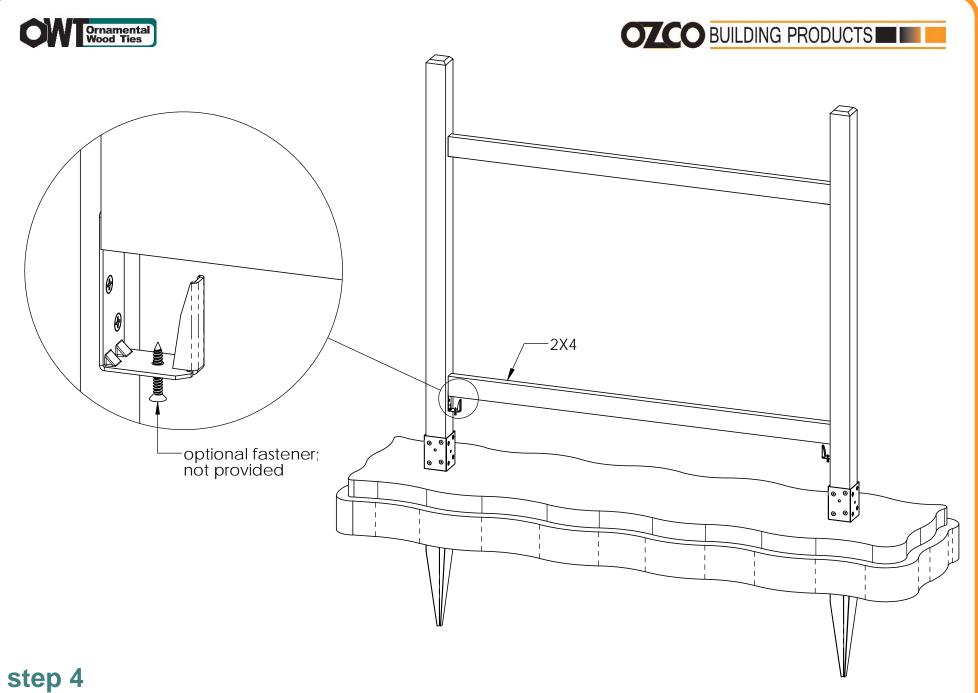

#### Material List

| QTY. | PART   | DESCRIPTION          |  |
|------|--------|----------------------|--|
|      | NUMBER |                      |  |
| 2    | 30160  | T4-850, 34", 4X4     |  |
| 2    | 50120  | Wood to Wood Bracket |  |
|      |        |                      |  |
| 2    | 4x4x6L | 4x4x6                |  |
| 12   | 1x6x6L | 1x6x6                |  |
| 2    | 2x4x6L | 2x4x6                |  |
| 1    | 2x3x6L | 2x3x6                |  |

| ITEM<br>NO. | QTY. | PART<br>NUMBER | DESCRIPTION                            |
|-------------|------|----------------|----------------------------------------|
| 1           | 2    | 4x4 Post       | 4x4x6'0"                               |
| 2           | 12   | 1x6<br>Board   | 1x6x6'0"                               |
| 3           | 2    | 2x4<br>Board   | 2x4x5'8<br>1/4"                        |
| 4           | 1    | 2x3<br>Board   | 2x3x5'8<br>1/4"                        |
| 5           | 2    | 30160          | 34" 4X4<br>Post<br>Anchor<br>(T4-850)  |
| 6           | 2    | 50120          | Wood to<br>Wood<br>Bracket<br>(W2W-FB) |