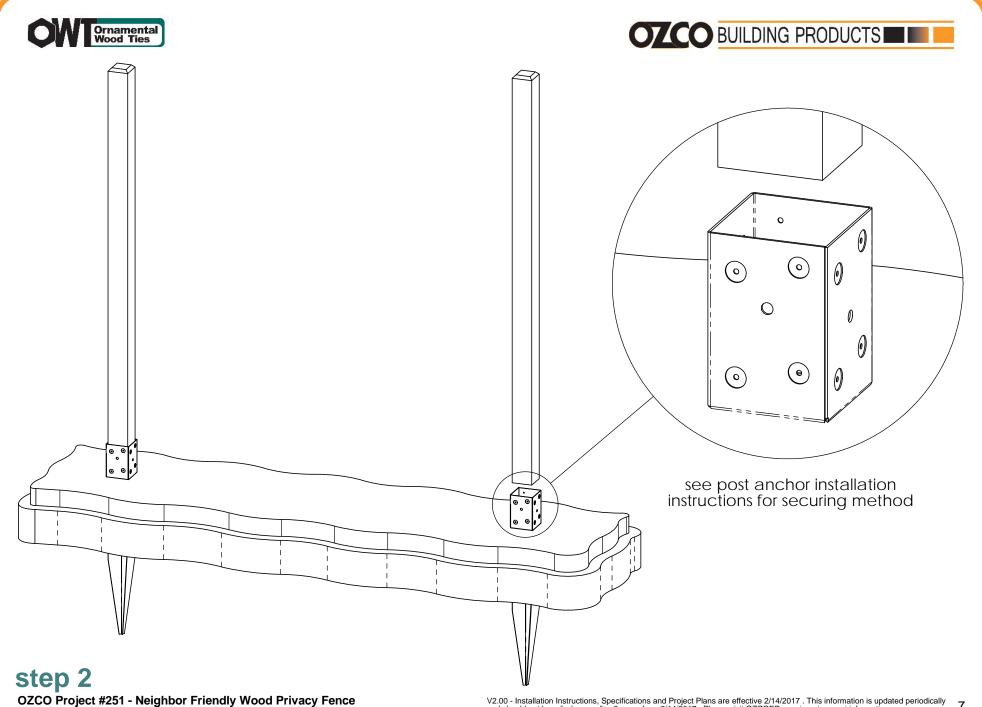

### **Bill of Material**

- drooping string method
  1. attach string on posts and allow to droop as desired
  2. using a pencil, draw line on pickets along string
  3. remove string & cut pickets along drawn line