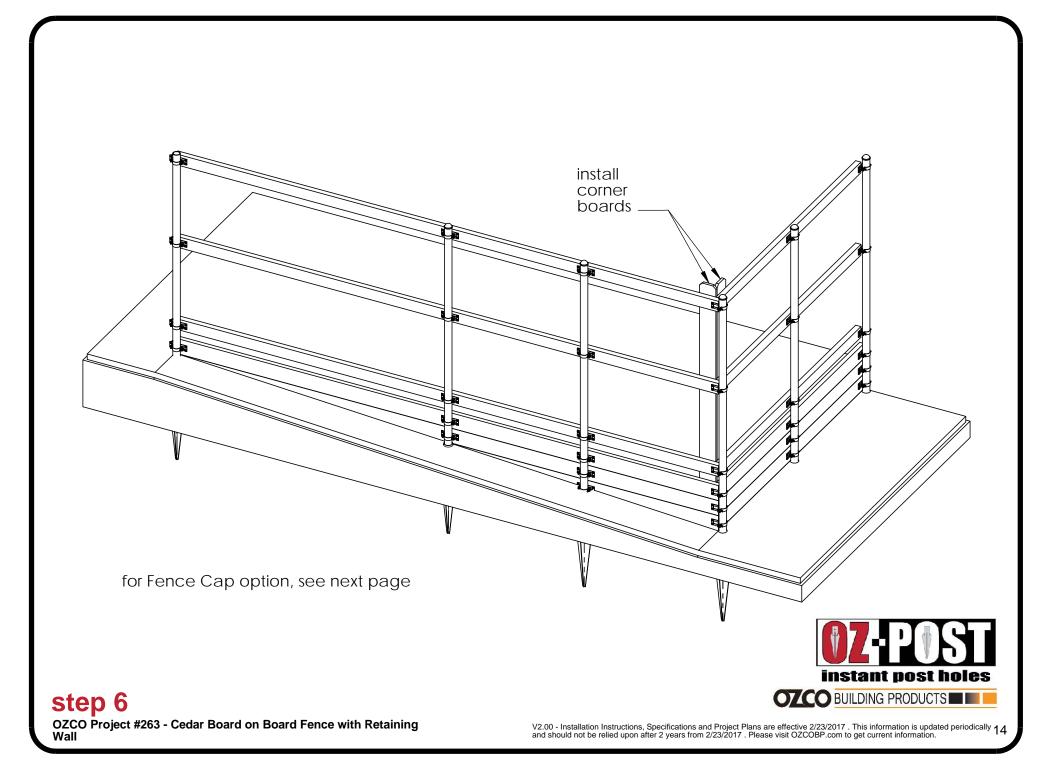

OZCO Project #263 - Cedar Board on Board Fence with Retaining Wall

V2.00 - Installation Instructions, Specifications and Project Plans are effective 2/23/2017 . This information is updated periodically and should not be relied upon after 2 years from 2/23/2017 . Please visit OZCOBP.com to get current information.