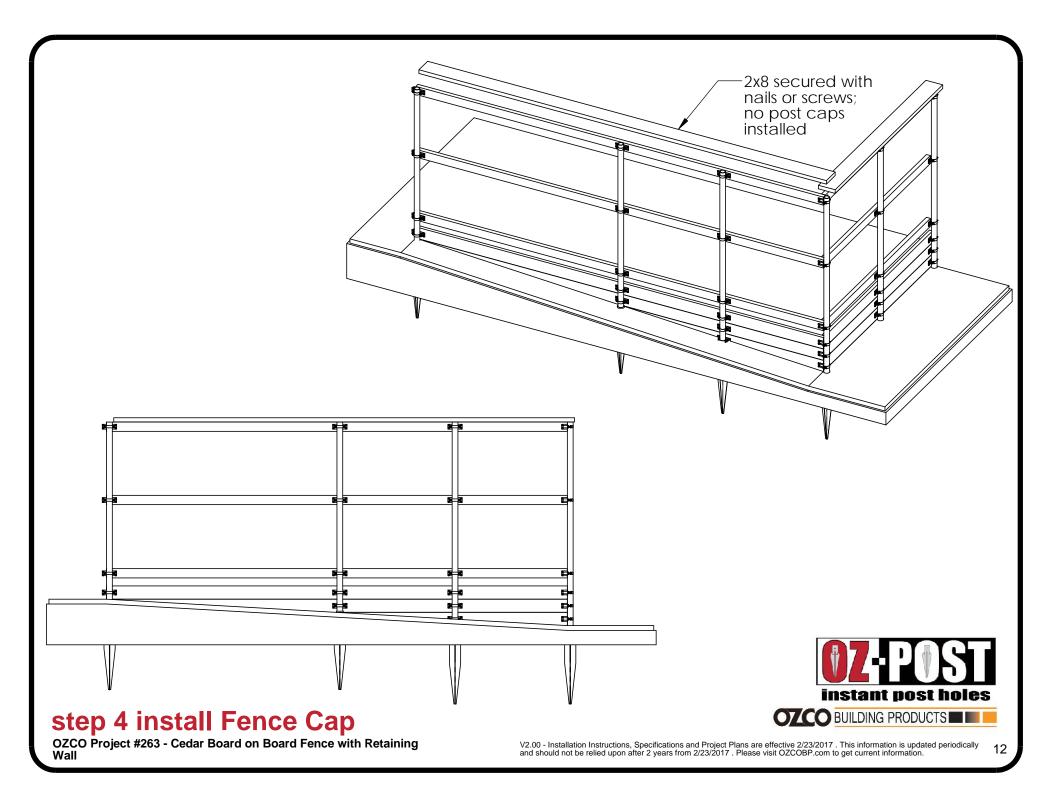

OZCO Project #263 - Cedar Board on Board Fence with Retaining Wall

V2.00 - Installation Instructions, Specifications and Project Plans are effective 2/23/2017. This information is updated periodically and should not be relied upon after 2 years from 2/23/2017. Please visit OZCOBP.com to get current information.