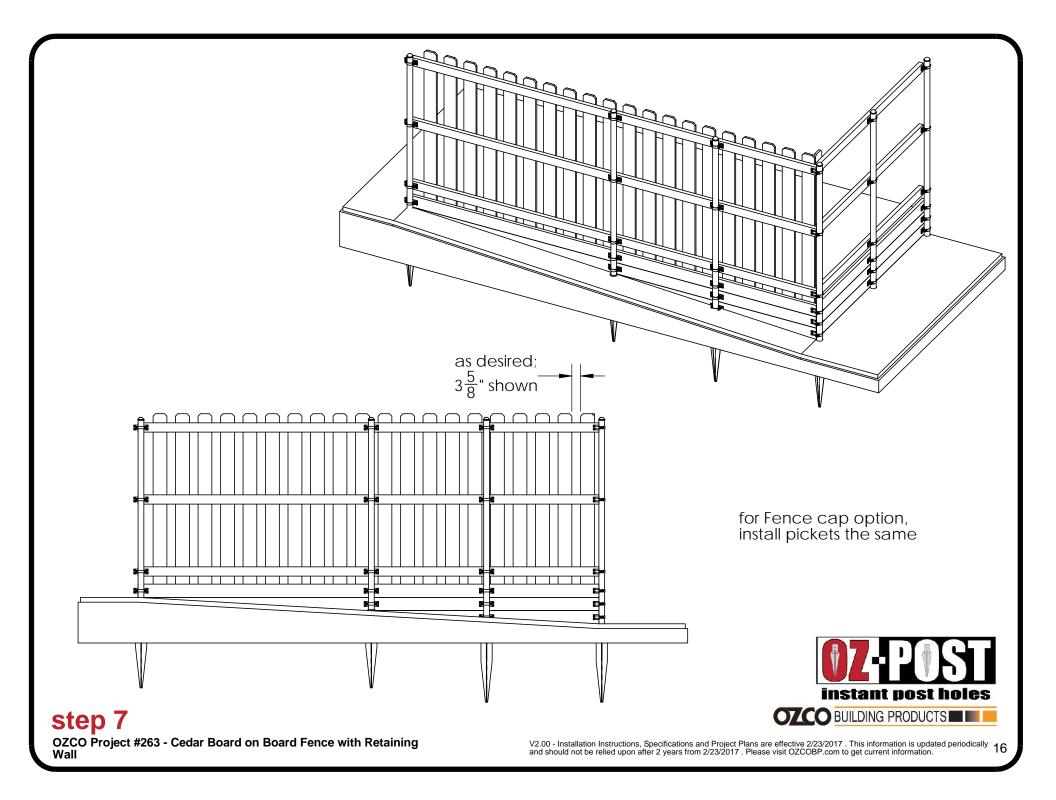

OZCO Project #263 - Cedar Board on Board Fence with Retaining Wall

V2.00 - Installation Instructions, Specifications and Project Plans are effective 2/23/2017. This information is updated periodically and should not be relied upon after 2 years from 2/23/2017. Please visit OZCOBP.com to get current information.