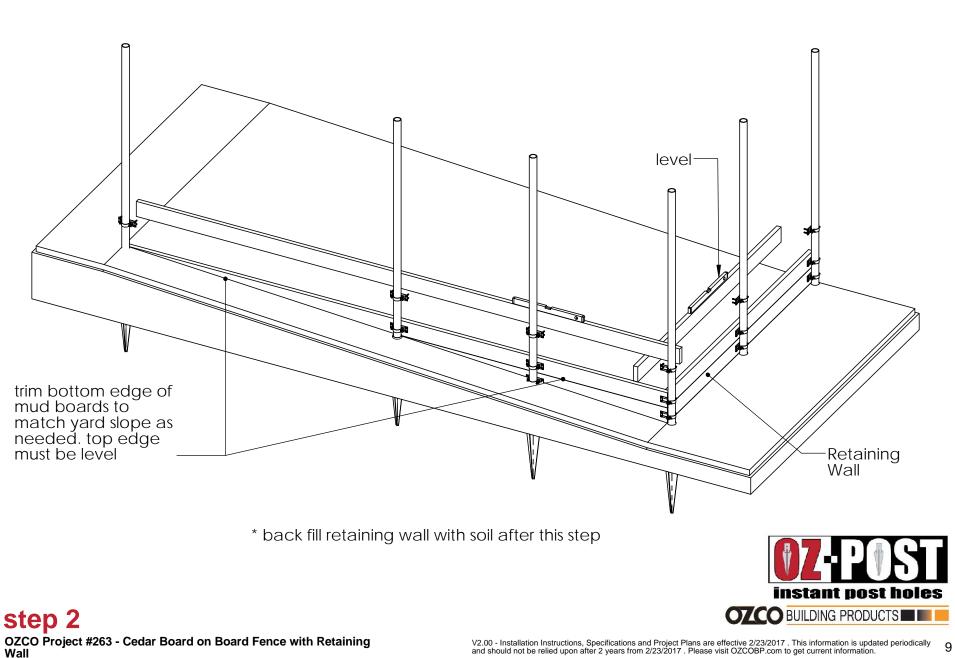

OZCO Project #263 - Cedar Board on Board Fence with Retaining Wall

V2.00 - Installation Instructions, Specifications and Project Plans are effective 2/23/2017 . This information is updated periodically and should not be relied upon after 2 years from 2/23/2017 . Please visit OZCOBP.com to get current information.