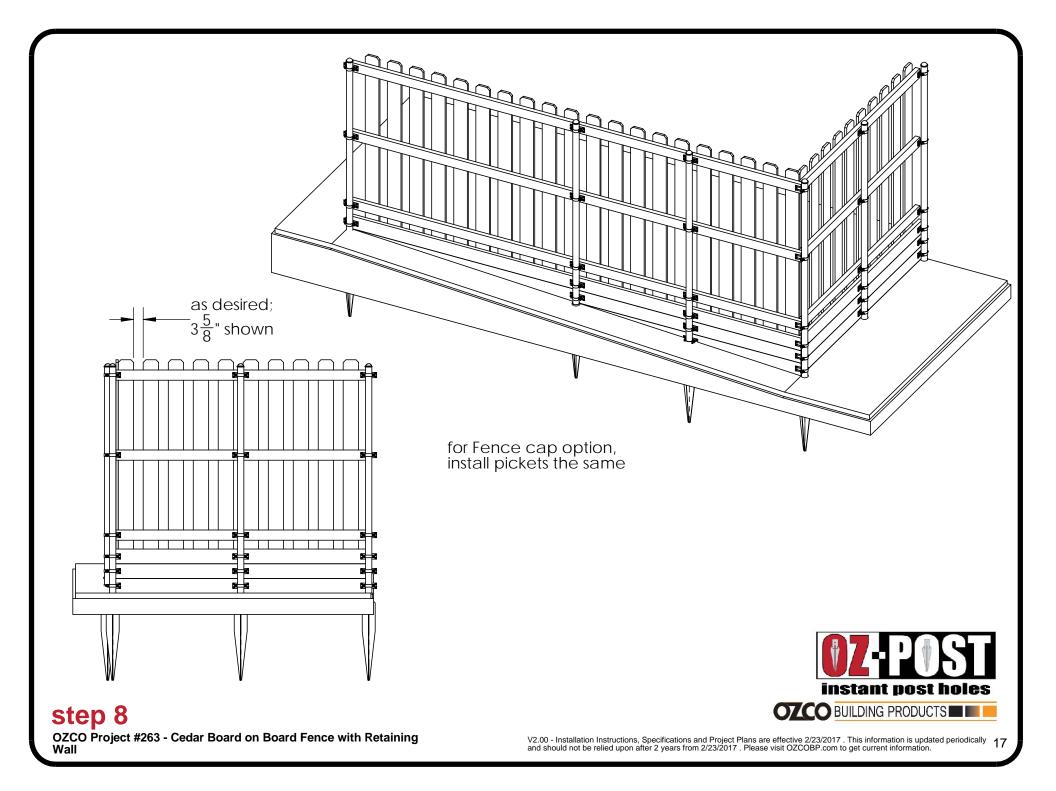

OZCO Project #263 - Cedar Board on Board Fence with Retaining Wall

V2.00 - Installation Instructions, Specifications and Project Plans are effective 2/23/2017 . This information is updated periodically and should not be relied upon after 2 years from 2/23/2017 . Please visit OZCOBP.com to get current information.