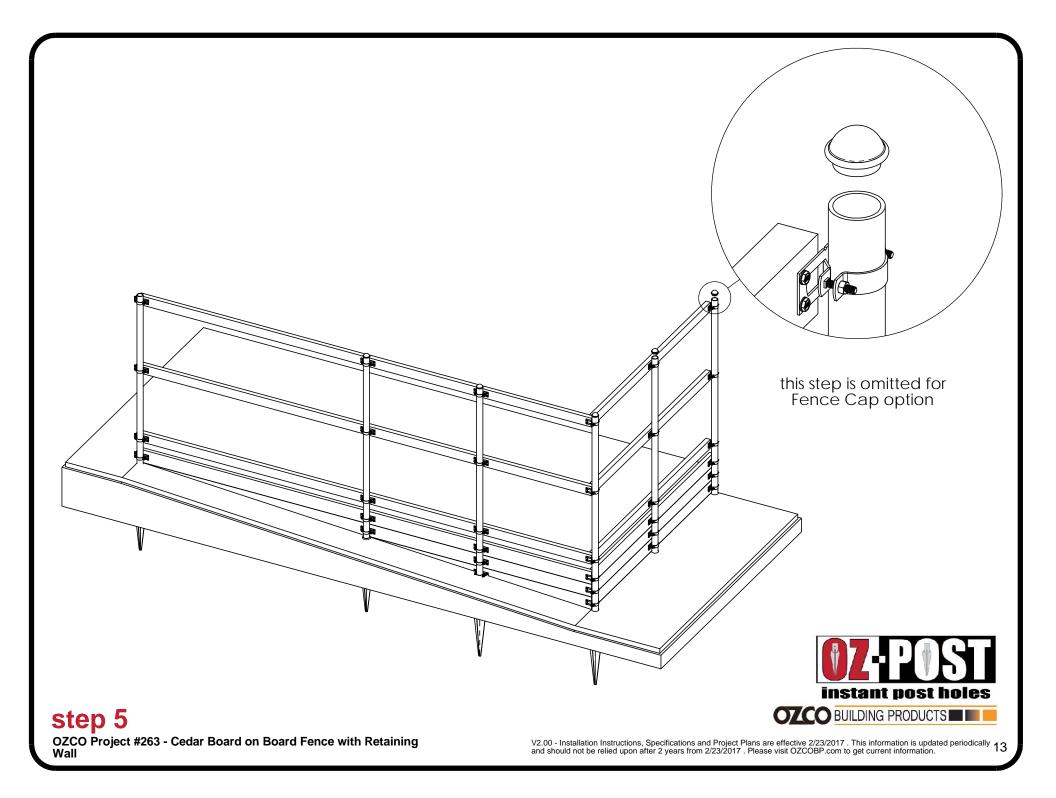

OZCO Project #263 - Cedar Board on Board Fence with Retaining Wall

V2.00 - Installation Instructions, Specifications and Project Plans are effective 2/23/2017 . This information is updated periodically and should not be relied upon after 2 years from 2/23/2017 . Please visit OZCOBP.com to get current information.