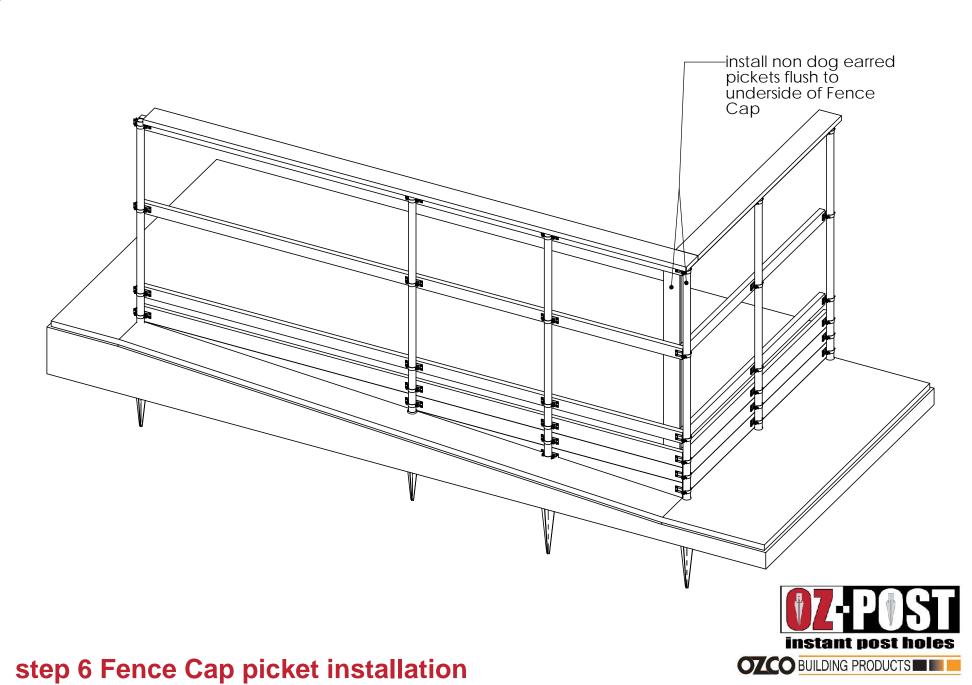

OZCO OZCO Project #263 - Cedar Board on Board Fence with Retaining Wall

V2.00 - Installation Instructions, Specifications and Project Plans are effective 2/23/2017 . This information is updated periodically and should not be relied upon after 2 years from 2/23/2017 . Please visit OZCOBP.com to get current information.