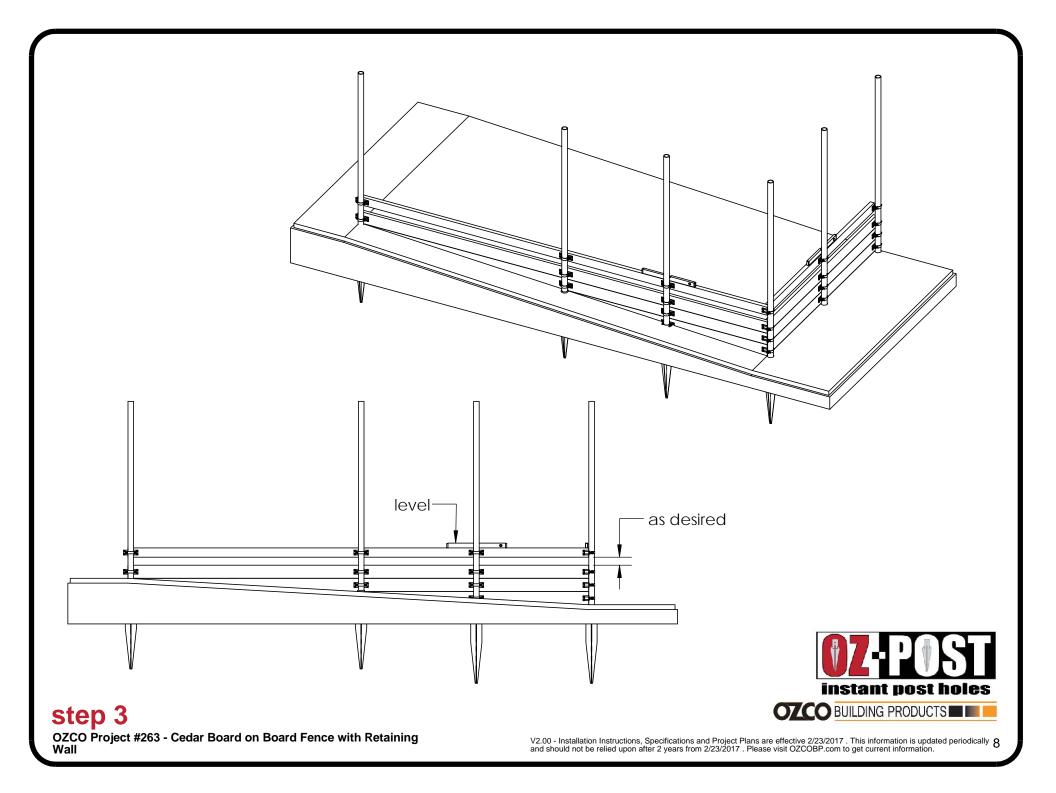

OZCO Project #263 - Cedar Board on Board Fence with Retaining Wall

V2.00 - Installation Instructions, Specifications and Project Plans are effective 2/23/2017. This information is updated periodically and should not be relied upon after 2 years from 2/23/2017. Please visit OZCOBP.com to get current information.