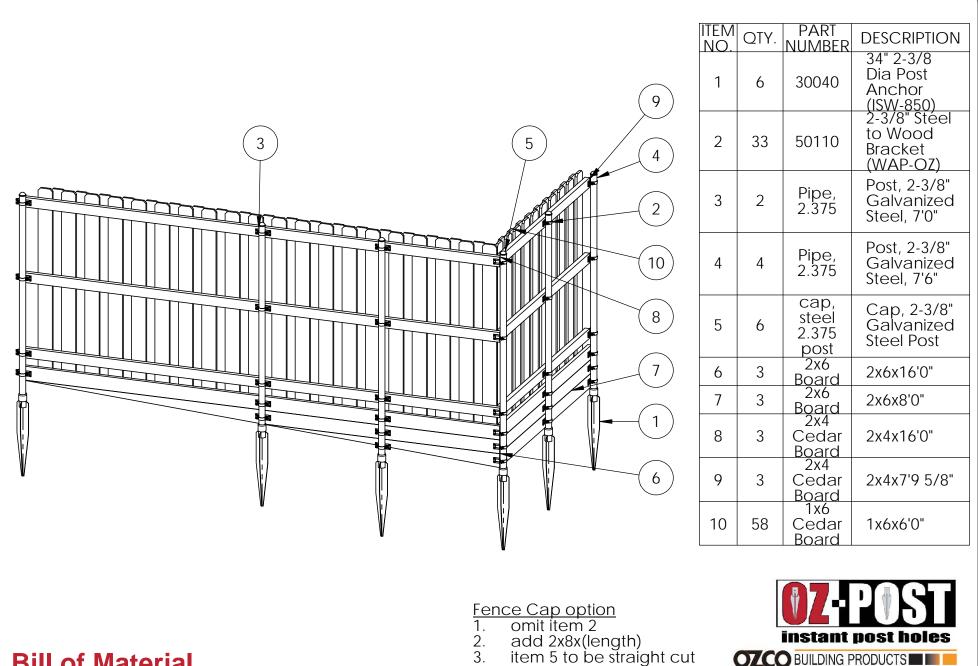

# **Bill of Material**

OZCO Project #263 - Cedar Board on Board Fence with Retaining Wall

V2.00 - Installation Instructions, Specifications and Project Plans are effective 2/23/2017. This information is updated periodically 4 and should not be relied upon after 2 years from 2/23/2017. Please visit OZCOBP.com to get current information.

| QTY. | PART<br>NUMBER        | DESCRIPTION                           |
|------|-----------------------|---------------------------------------|
| 6    | 30040                 | ISW-850 34" 2 3/8 Dia                 |
| 33   | 50110                 | 2 3/8" Steel to Wood Bracket          |
| 6    | Pipe, 2.375           | Post, 2-3/8" Galvanized Steel, 8 foot |
| 6    | cap, steel 2.375 post | Cap, 2-3/8" Galvanized Steel Post     |
|      |                       |                                       |
| 3    | 2x6x16L               | 2x6x16                                |
| 3    | 2x6x6L                | 2x6x6                                 |
| 3    | 2x4x16L               | 2x4x16                                |
| 3    | 2x4x8L                | 2x4x8                                 |
| 58   | 1x6x8L                | 1x6x8                                 |