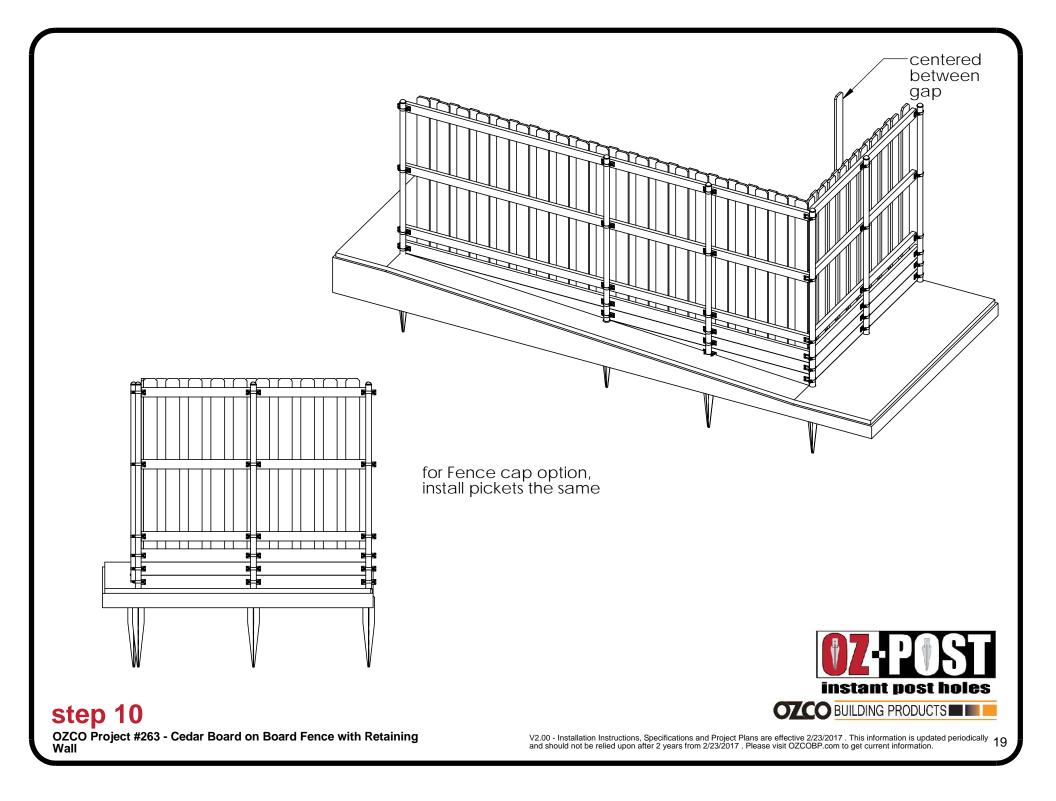

OZCO Project #263 - Cedar Board on Board Fence with Retaining Wall

V2.00 - Installation Instructions, Specifications and Project Plans are effective 2/23/2017. This information is updated periodically and should not be relied upon after 2 years from 2/23/2017. Please visit OZCOBP.com to get current information.