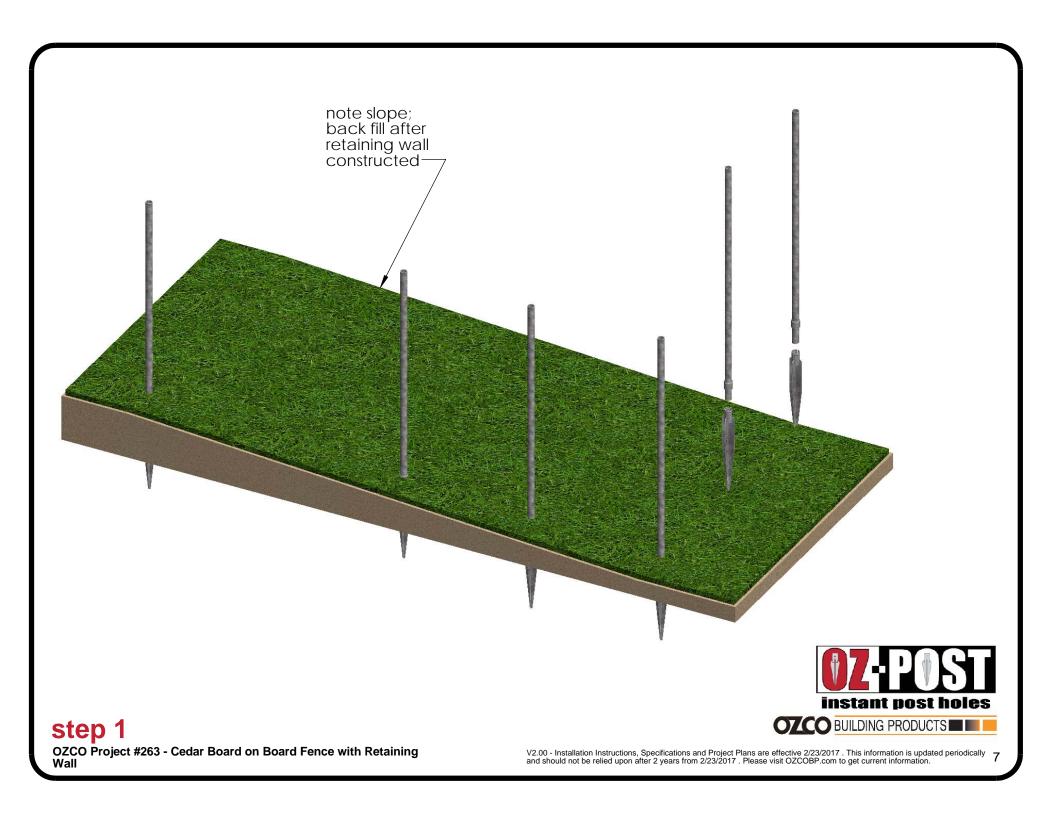

OZCO OZCO Project #263 - Cedar Board on Board Fence with Retaining Wall

V2.00 - Installation Instructions, Specifications and Project Plans are effective 2/23/2017 . This information is updated periodically and should not be relied upon after 2 years from 2/23/2017 . Please visit OZCOBP.com to get current information.