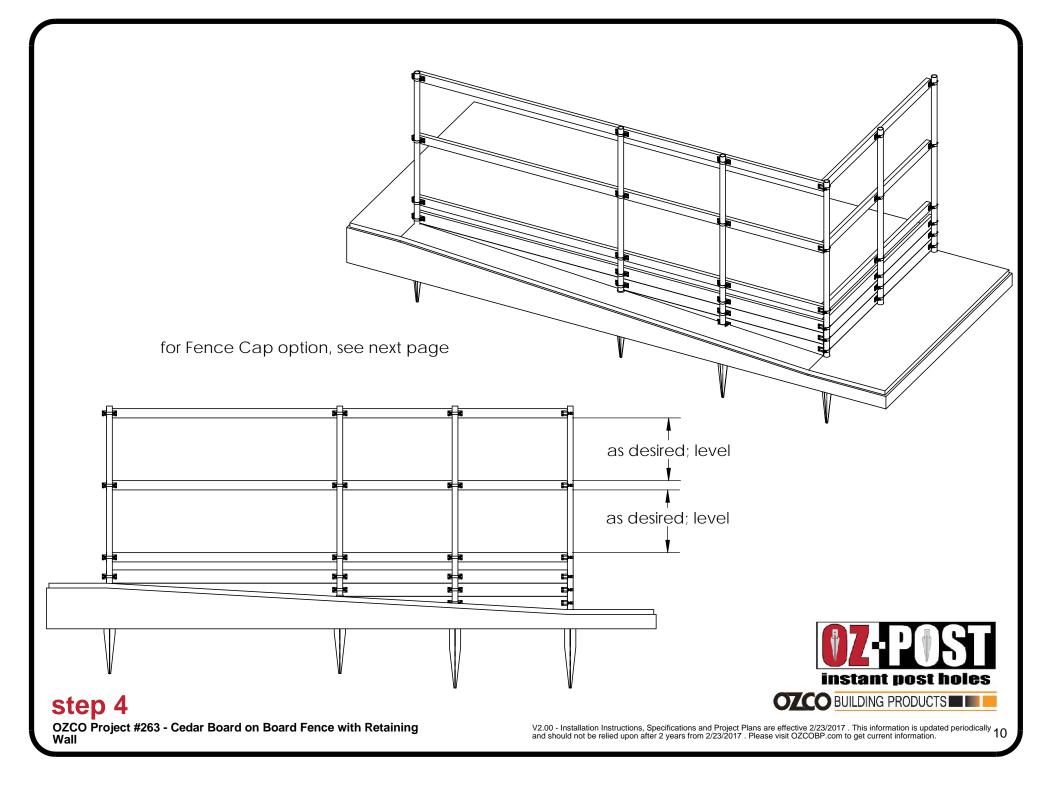

OZCO Project #263 - Cedar Board on Board Fence with Retaining Wall

V2.00 - Installation Instructions, Specifications and Project Plans are effective 2/23/2017. This information is updated periodically and should not be relied upon after 2 years from 2/23/2017. Please visit OZCOBP.com to get current information.