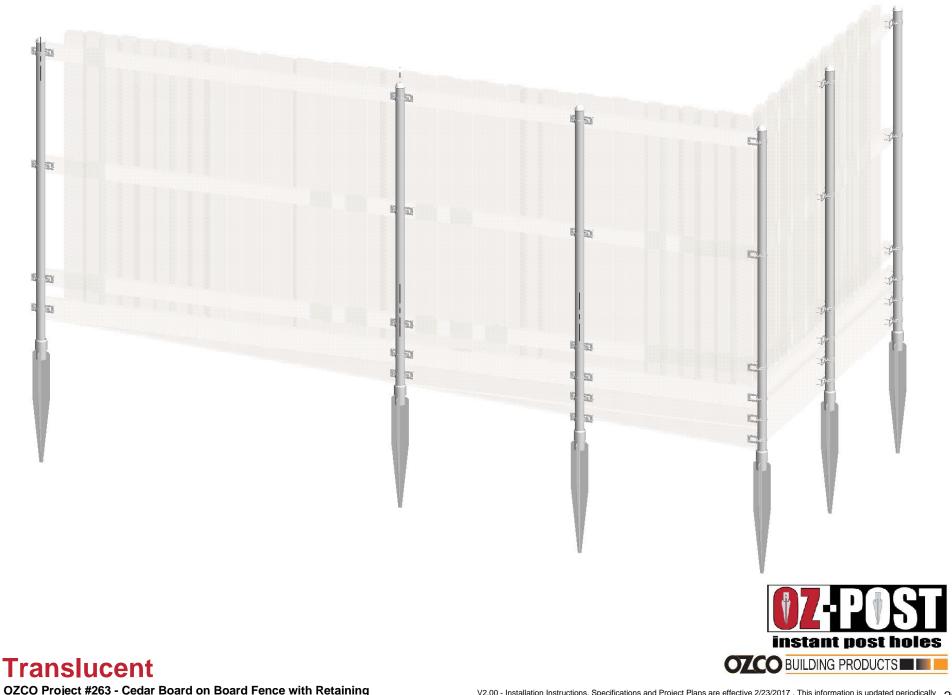

OZCO Project #263 - Cedar Board on Board Fence with Retaining Wall

V2.00 - Installation Instructions, Specifications and Project Plans are effective 2/23/2017 . This information is updated periodically and should not be relied upon after 2 years from 2/23/2017 . Please visit OZCOBP.com to get current information.