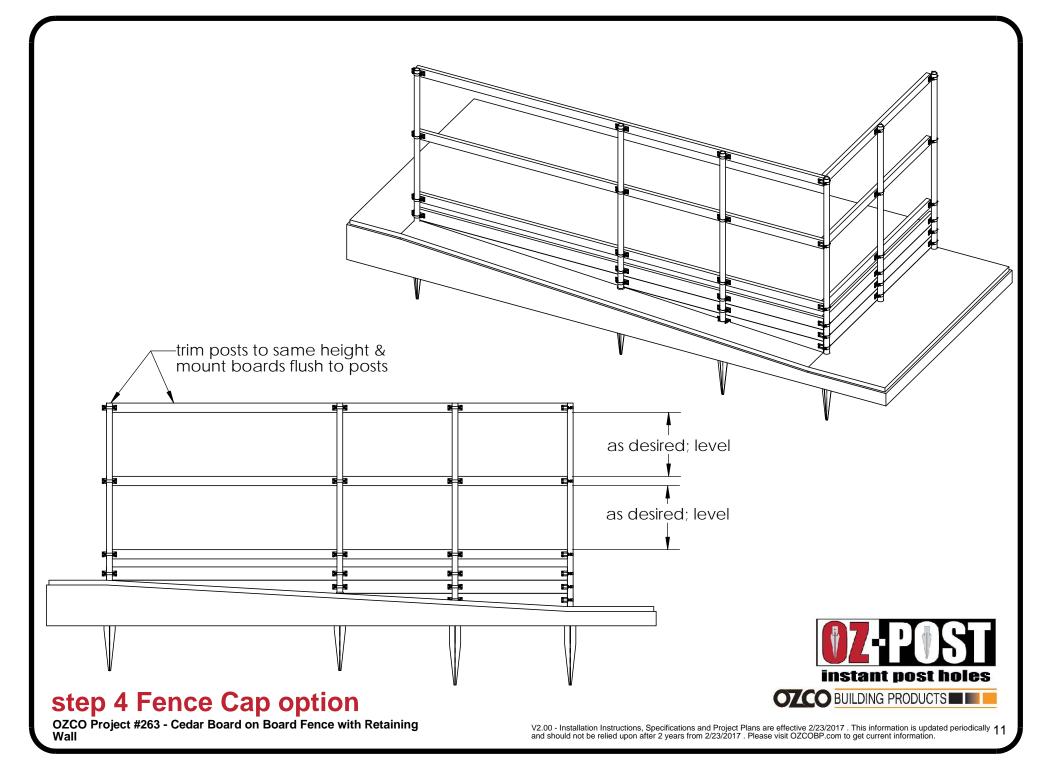

OZCO OZCO Project #263 - Cedar Board on Board Fence with Retaining Wall

V2.00 - Installation Instructions, Specifications and Project Plans are effective 2/23/2017 . This information is updated periodically and should not be relied upon after 2 years from 2/23/2017 . Please visit OZCOBP.com to get current information.