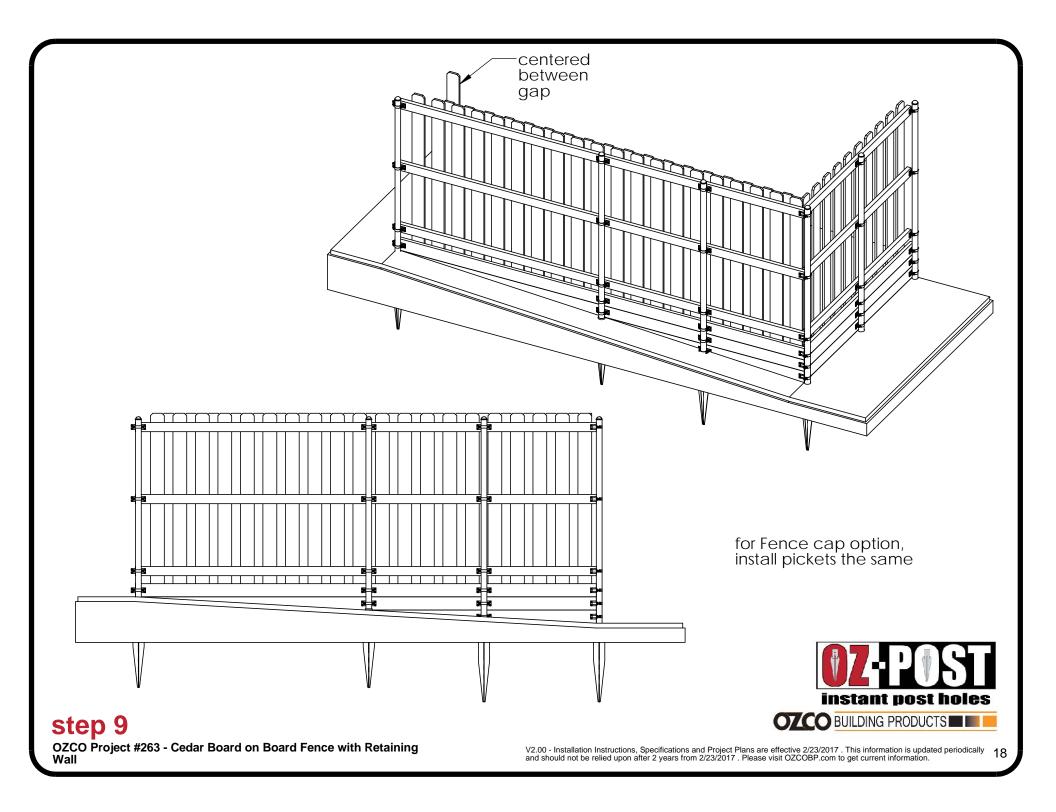

ated periodically5 and should not be relied upon after 2 years from 3/13/2018 . Please visit OZCOBP.com to get current information.







OZCO OZCO Project #263 - Cedar Board on Board Fence with Retaining Wall

V2.00 - Installation Instructions, Specifications and Project Plans are effective 2/23/2017 . This information is updated periodically and should not be relied upon after 2 years from 2/23/2017 . Please visit OZCOBP.com to get current information.





















OZCO Project #263 - Cedar Board on Board Fence with Retaining Wall

V2.00 - Installation Instructions, Specifications and Project Plans are effective 2/23/2017. This information is updated periodically and should not be relied upon after 2 years from 2/23/2017. Please visit OZCOBP.com to get current information.











OZCO Project #263 - Cedar Board on Board Fence with Retaining Wall

V2.00 - Installation Instructions, Specifications and Project Plans are effective 2/23/2017 . This information is updated periodically and should not be relied upon after 2 years from 2/23/2017 . Please visit OZCOBP.com to get current information.