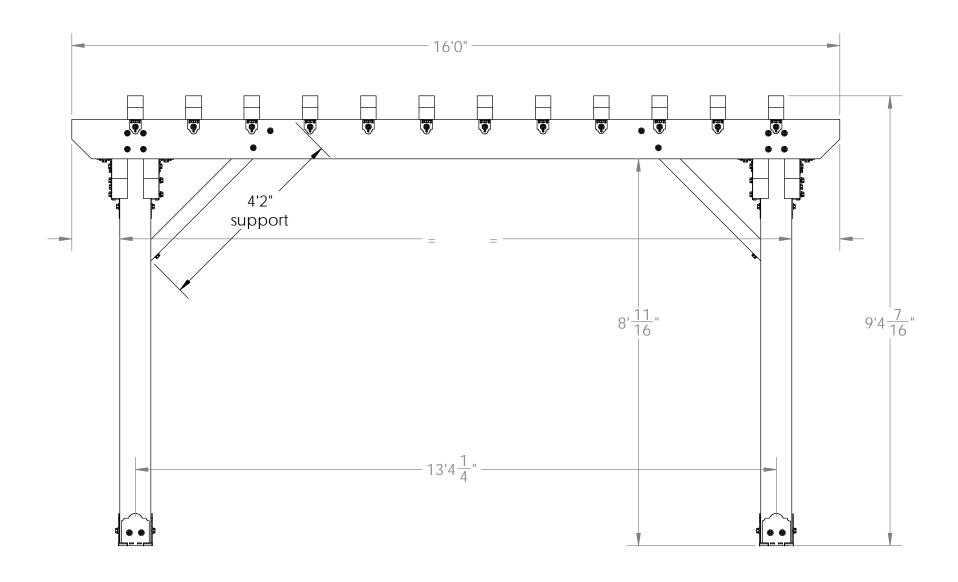

### **Project 304 Deck Pergola**











### **Overview-Front**







# **Overview-Top**





## **Overview-Right**







| ITEM<br>NO. | QTY. | PART<br>NUMBER          | DESCRIPTION                                     |
|-------------|------|-------------------------|-------------------------------------------------|
| 1           | 4    | 56609                   | 8x8 Post Base (8x8-<br>PB-LS)                   |
| 2           | 1    | 56625                   | Screw, OWT 1-3/4"<br>(45mm) Timber with<br>HCN  |
|             | 2    | 56621                   | 1 1/2" Hex Cap Nut<br>(HCN)                     |
| 3           | 4    | 56618                   | 4" Standard Rafter<br>Clips (RC-LS-4)           |
| 4           | 1    | 56628                   | Screw, OWT 5-3/4"<br>(145mm) Timber<br>with HCN |
|             | 2    |