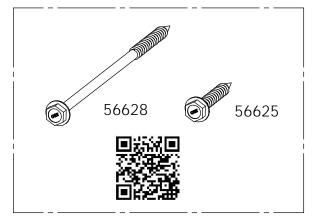

|  |
| 8    | 56652          | OWT Timber Bolt 10-12"                    |  |
| 4    | 56637          | Post to Beam Bolt Inline (P2B-BI-LS)      |  |
| 1    | 56628          | Screw, OWT 5-3/4" (145mm) Timber with HCN |  |
|      |                |                                           |  |
| 4    | 8x8x8L         | 8x8x8                                     |  |
| 4    | 4x10x12L       | 4x10x12                                   |  |
| 12   | 4x6x12L        | 4x6x12                                    |  |
| 2    | 4x4x8L         | 4x4x8                                     |  |
| 2    | 4x10x16L       | 4x10x16                                   |  |
| 1    | 4x4x12         | 4x4x12                                    |  |

### **Material List**





























**OZCO** 

# Laredo Sunset & Ironwood



Laredo Sunset (566XX series)

2 great styles

Same functionality

choose your connection lifestyle

both styles available for most products



Ironwood (517XX series)









### cutlist 1









8x8 Cedar Post 8 with twin dato cut for 10" beam

### cutlist 2







# if site is not level, see Ozco Site Leveling instruction













step 1









step 3









### step 5







### **Translucent**