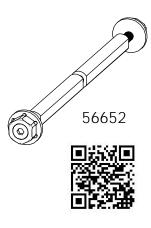

## **Overview-Right**

| ITEM<br>NO. | QTY. | PART<br>NUMBER          | DESCRIPTION                                     |
|-------------|------|-------------------------|-------------------------------------------------|
| 1           | 4    | 56609                   | 8x8 Post Base (8x8-<br>PB-LS)                   |
| 2           | 1    | 56625                   | Screw, OWT 1-3/4"<br>(45mm) Timber with<br>HCN  |
|             | 2    | 56621                   | 1 1/2" Hex Cap Nut<br>(HCN)                     |
| 3           | 4    | 56618                   | 4" Standard Rafter<br>Clips (RC-LS-4)           |
| 4           | 1    | 56628                   | Screw, OWT 5-3/4"<br>(145mm) Timber<br>with HCN |
|             | 2    | 56621                   | 1 1/2" Hex Cap Nut<br>(HCN)                     |
| 5           | 8    | 56652                   | OWT Timber Bolt 10-<br>12"                      |
| 6           | 4    | 56637                   | Post to Beam Bolt Inline (P2B-BI-LS)            |
| 7           | 4    | 8x8<br>Cedar<br>Post    | 8x8x8'0"                                        |
| 8           | 4    | 4x10<br>Cedar<br>Board  | 4x10x12'0"                                      |
| 9           | 2    | 4x10<br>Cedar<br>Board  | 4x10x16'0"                                      |
| 10          | 12   | 4x6<br>Cedar<br>Board   | 4x6x12'0"                                       |
| 11          | 4    | 4x4<br>Cedar<br>Support | 4x4x4'2"                                        |
| 12          | 4    | 4x4<br>Cedar<br>Support | 4x4x3'0"                                        |

### **Bill of Material**

| QTY. | PART<br>NUMBER | DESCRIPTION                               |  |
|------|----------------|-------------------------------------------|--|
| 4    | 56609          | 8x8 Post Base (8x8-PB-LS)                 |  |
| 4    | 56618          | 4" Standard Rafter Clip (RC-LS-4)         |  |
| 1    | 56625          | Screw, OWI 1-3/4" (45mm) Timber with HCN  |  |
| 4    | 56621          | 1 1/2" Hex Cap Nut (HCN)                  |  |
| 8    | 56652          | OWT Timber Bolt 10-12"                    |  |
| 4    | 56637          | Post to Beam Bolt Inline (P2B-BI-LS)      |  |
| 1    | 56628          | Screw, OWT 5-3/4" (145mm) Timber with HCN |  |
|      |                |                                           |  |
| 4    | 8x8x8L         | 8x8x8                                     |  |
| 4    | 4x10x12L       | 4x10x12                                   |  |
| 12   | 4x6x12L        | 4x6x12                                    |  |
| 2    | 4x4x8L         | 4x4x8                                     |  |
| 2    | 4x10x16L       | 4x10x16                                   |  |
| 1    | 4x4x12         | 4x4x12                                    |  |

### **Material List**

**OZCO** 