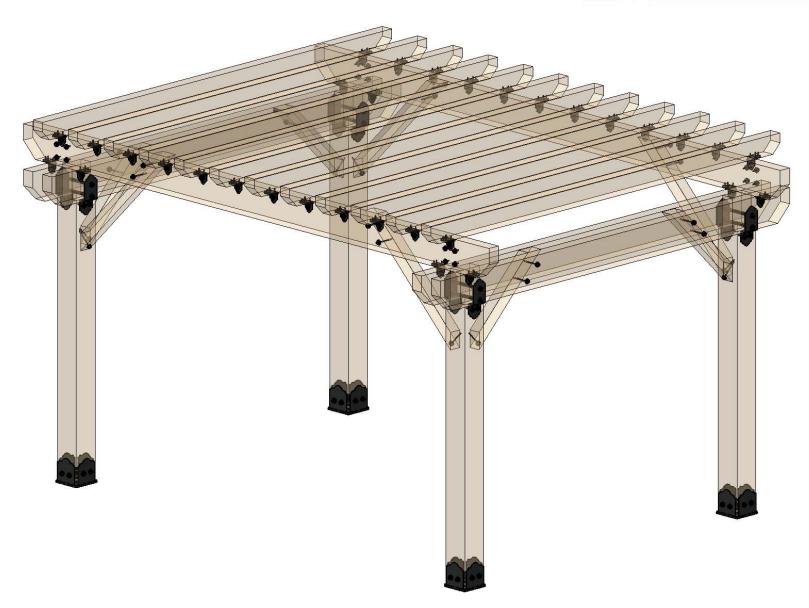

|  |
| 12   | 4x6x12L        | 4x6x12                                    |  |
| 2    | 4x4x8L         | 4x4x8                                     |  |
| 2    | 4x10x16L       | 4x10x16                                   |  |
| 1    | 4x4x12         | 4x4x12                                    |  |

### **Material List**





























**OZCO** 

# Laredo Sunset & Ironwood



Laredo Sunset (566XX series)

2 great styles

Same functionality

choose your connection lifestyle

both styles available for most products



Ironwood (517XX series)









### cutlist 1









8x8 Cedar Post 8 with twin dato cut for 10" beam

### cutlist 2







# if site is not level, see Ozco Site Leveling instruction













step 1









step 3









### step 5







### **Translucent**