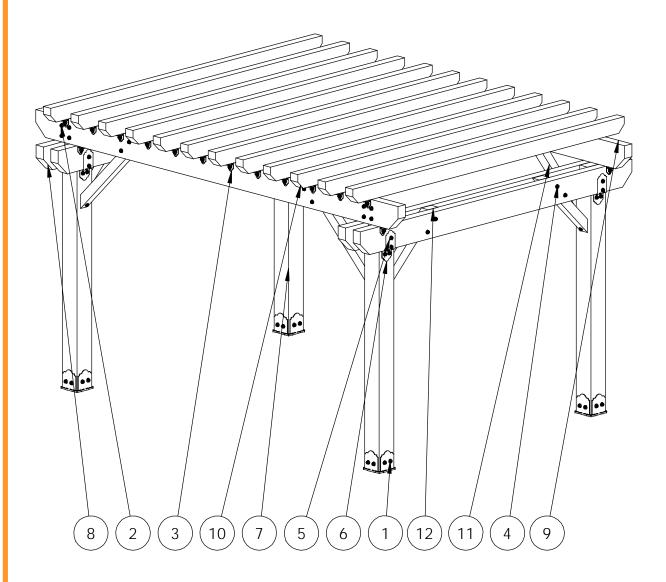

# **Overview-Top**

## **Overview-Right**

| ITEM<br>NO. | QTY. | PART<br>NUMBER          | DESCRIPTION                                     |
|-------------|------|-------------------------|-------------------------------------------------|
| 1           | 4    | 56609                   | 8x8 Post Base (8x8-<br>PB-LS)                   |
| 2           | 1    | 56625                   | Screw, OWT 1-3/4"<br>(45mm) Timber with<br>HCN  |
|             | 2    | 56621                   | 1 1/2" Hex Cap Nut<br>(HCN)                     |
| 3           | 4    | 56618                   | 4" Standard Rafter<br>Clips (RC-LS-4)           |
| 4           | 1    | 56628                   | Screw, OWT 5-3/4"<br>(145mm) Timber<br>with HCN |
|             | 2    | 56621                   | 1 1/2" Hex Cap Nut<br>(HCN)                     |
| 5           | 8    | 56652                   | OWT Timber Bolt 10-<br>12"                      |
| 6           | 4    | 56637                   | Post to Beam Bolt Inline (P2B-BI-LS)            |
| 7           | 4    | 8x8<br>Cedar<br>Post    | 8x8x8'0"                                        |
| 8           | 4    | 4x10<br>Cedar<br>Board  | 4x10x12'0"                                      |
| 9           | 2    | 4x10<br>Cedar<br>Board  | 4x10x16'0"                                      |
| 10          | 12   | 4x6<br>Cedar<br>Board   | 4x6x12'0"                                       |
| 11          | 4    | 4x4<br>Cedar<br>Support | 4x4x4'2"                                        |
| 12          | 4    | 4x4<br>Cedar<br>Support | 4x4x3'0"                                        |