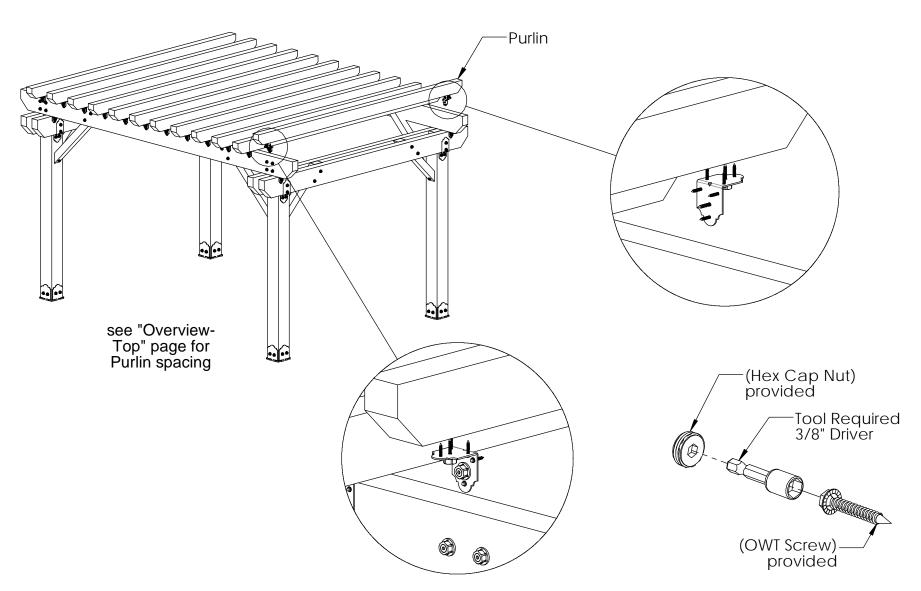

x12                                   |  |
| 12   | 4x6x12L        | 4x6x12                                    |  |
| 2    | 4x4x8L         | 4x4x8                                     |  |
| 2    | 4x10x16L       | 4x10x16                                   |  |
| 1    | 4x4x12         | 4x4x12                                    |  |

### **Material List**





























**OZCO** 

# Laredo Sunset & Ironwood



Laredo Sunset (566XX series)

2 great styles

Same functionality

choose your connection lifestyle

both styles available for most products



Ironwood (517XX series)









### cutlist 1









8x8 Cedar Post 8 with twin dato cut for 10" beam

### cutlist 2







# if site is not level, see Ozco Site Leveling instruction













step 1









step 3









### step 5







### **Translucent**