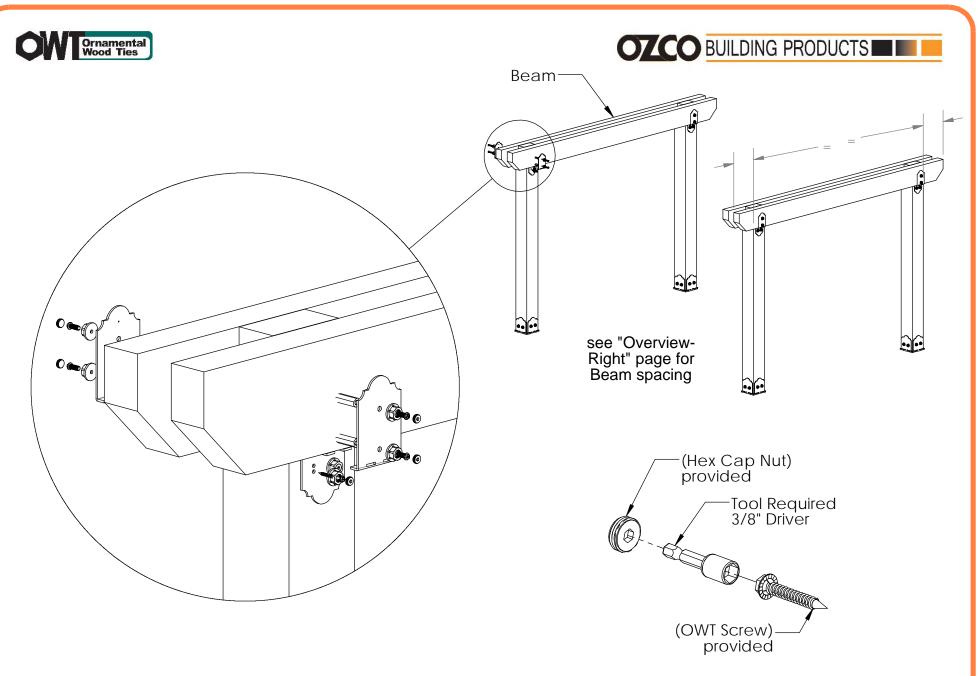

## **Overview-Right**

| ITEM<br>NO. | QTY. | PART<br>NUMBER          | DESCRIPTION                                     |
|-------------|------|-------------------------|-------------------------------------------------|
| 1           | 4    | 56609                   | 8x8 Post Base (8x8-<br>PB-LS)                   |
| 2           | 1    | 56625                   | Screw, OWT 1-3/4"<br>(45mm) Timber with<br>HCN  |
|             | 2    | 56621                   | 1 1/2" Hex Cap Nut<br>(HCN)                     |
| 3           | 4    | 56618                   | 4" Standard Rafter<br>Clips (RC-LS-4)           |
| 4           | 1    | 56628                   | Screw, OWT 5-3/4"<br>(145mm) Timber<br>with HCN |
|             | 2    | 56621                   | 1 1/2" Hex Cap Nut<br>(HCN)                     |
| 5           | 8    | 56652                   | OWT Timber Bolt 10-<br>12"                      |
| 6           | 4    | 56637                   | Post to Beam Bolt Inline (P2B-BI-LS)            |
| 7           | 4    | 8x8<br>Cedar<br>Post    | 8x8x8'0"                                        |
| 8           | 4    | 4x10<br>Cedar<br>Board  | 4x10x12'0"                                      |
| 9           | 2    | 4x10<br>Cedar<br>Board  | 4x10x16'0"                                      |
| 10          | 12   | 4x6<br>Cedar<br>Board   | 4x6x12'0"                                       |
| 11          | 4    | 4x4<br>Cedar<br>Support | 4x4x4'2"                                        |
| 12          | 4    | 4x4<br>Cedar<br>Support | 4x4x3'0"                                        |

# if site is not level, see Ozco Site Leveling instruction

step 1

step 3

### step 5