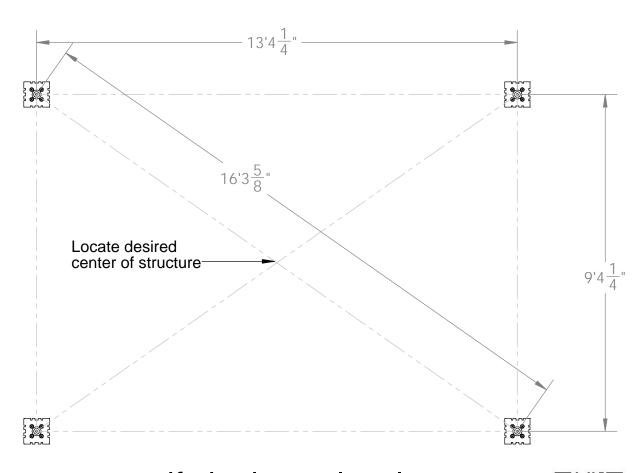

| 4    | 8x8x8L         | 8x8x8                                     |  |
| 4    | 4x10x12L       | 4x10x12                                   |  |
| 12   | 4x6x12L        | 4x6x12                                    |  |
| 2    | 4x4x8L         | 4x4x8                                     |  |
| 2    | 4x10x16L       | 4x10x16                                   |  |
| 1    | 4x4x12         | 4x4x12                                    |  |

### **Material List**





























**OZCO** 

# Laredo Sunset & Ironwood



Laredo Sunset (566XX series)

2 great styles

Same functionality

choose your connection lifestyle

both styles available for most products



Ironwood (517XX series)









### cutlist 1









8x8 Cedar Post 8 with twin dato cut for 10" beam

### cutlist 2







# if site is not level, see Ozco Site Leveling instruction













step 1









step 3









### step 5







### **Translucent**