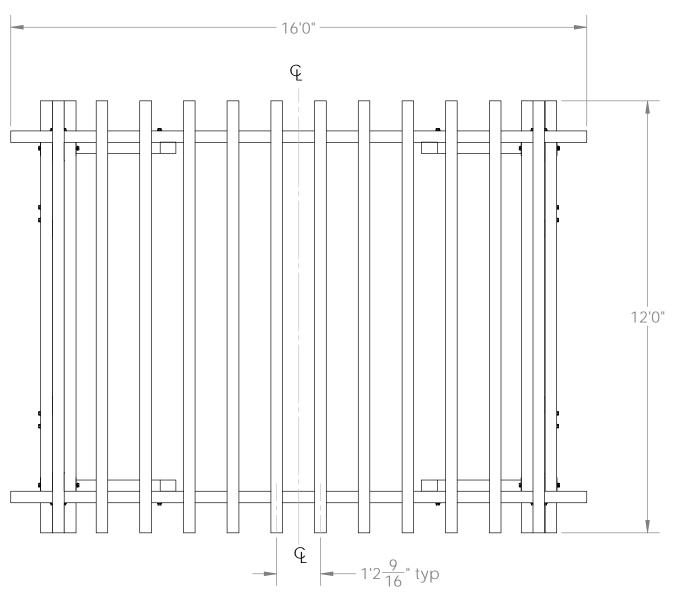

### **Project 304 Deck Pergola**











### **Overview-Front**







# **Overview-Top**





## **Overview-Right**







| ITEM<br>NO. | QTY. | PART<br>NUMBER          | DESCRIPTION                                     |
|-------------|------|-------------------------|-------------------------------------------------|
| 1           | 4    | 56609                   | 8x8 Post Base (8x8-<br>PB-LS)                   |
| 2           | 1    | 56625                   | Screw, OWT 1-3/4"<br>(45mm) Timber with<br>HCN  |
|             | 2    | 56621                   | 1 1/2" Hex Cap Nut<br>(HCN)                     |
| 3           | 4    | 56618                   | 4" Standard Rafter<br>Clips (RC-LS-4)           |
| 4           | 1    | 56628                   | Screw, OWT 5-3/4"<br>(145mm) Timber<br>with HCN |
|             | 2    | 56621                   | 1 1