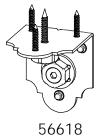

## **Overview-Right**

| ITEM<br>NO. | QTY. | PART<br>NUMBER          | DESCRIPTION                                     |
|-------------|------|-------------------------|-------------------------------------------------|
| 1           | 4    | 56609                   | 8x8 Post Base (8x8-<br>PB-LS)                   |
| 2           | 1    | 56625                   | Screw, OWT 1-3/4"<br>(45mm) Timber with<br>HCN  |
|             | 2    | 56621                   | 1 1/2" Hex Cap Nut<br>(HCN)                     |
| 3           | 4    | 56618                   | 4" Standard Rafter<br>Clips (RC-LS-4)           |
| 4           | 1    | 56628                   | Screw, OWT 5-3/4"<br>(145mm) Timber<br>with HCN |
|             | 2    | 56621                   | 1 1/2" Hex Cap Nut<br>(HCN)                     |
| 5           | 8    | 56652                   | OWT Timber Bolt 10-<br>12"                      |
| 6           | 4    | 56637                   | Post to Beam Bolt Inline (P2B-BI-LS)            |
| 7           | 4    | 8x8<br>Cedar<br>Post    | 8x8x8'0"                                        |
| 8           | 4    | 4x10<br>Cedar<br>Board  | 4x10x12'0"                                      |
| 9           | 2    | 4x10<br>Cedar<br>Board  | 4x10x16'0"                                      |
| 10          | 12   | 4x6<br>Cedar<br>Board   | 4x6x12'0"                                       |
| 11          | 4    | 4x4<br>Cedar<br>Support | 4x4x4'2"                                        |
| 12          | 4    | 4x4<br>Cedar<br>Support | 4x4x3'0"                                        |

### **Bill of Material**

| QTY. | PART<br>NUMBER | DESCRIPTION                               |  |
|------|----------------|-------------------------------------------|--|
| 4    | 56609          | 8x8 Post Base (8x8-PB-LS)                 |  |
| 4    | 56618          | 4" Standard Rafter Clip (RC-LS-4)         |  |
| 1    | 56625          | Screw, OWI 1-3/4" (45mm) Timber with HCN  |  |
| 4    | 56621          | 1 1/2" Hex Cap Nut (HCN)                  |  |
| 8    | 56652          | OWT Timber Bolt 10-12"                    |  |
| 4    | 56637          | Post to Beam Bolt Inline (P2B-BI-LS)      |  |
| 1    | 56628          | Screw, OWT 5-3/4" (145mm) Timber with HCN |  |
|      |                |                                           |  |
| 4    | 8x8x8L         | 8x8x8                                     |  |
| 4    | 4x10x12L       | 4x10x12                                   |  |
| 12   | 4x6x12L        | 4x6x12                                    |  |
| 2    | 4x4x8L         | 4x4x8                                     |  |
| 2    | 4x10x16L       | 4x10x16                                   |  |
| 1    | 4x4x12         | 4x4x12                                    |  |

### **Material List**

**OZCO** 