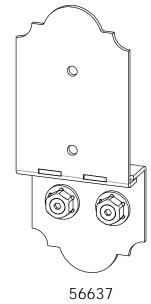

## **Overview-Right**

| ITEM<br>NO. | QTY. | PART<br>NUMBER          | DESCRIPTION                                     |
|-------------|------|-------------------------|-------------------------------------------------|
| 1           | 4    | 56609                   | 8x8 Post Base (8x8-<br>PB-LS)                   |
| 2           | 1    | 56625                   | Screw, OWT 1-3/4"<br>(45mm) Timber with<br>HCN  |
|             | 2    | 56621                   | 1 1/2" Hex Cap Nut<br>(HCN)                     |
| 3           | 4    | 56618                   | 4" Standard Rafter<br>Clips (RC-LS-4)           |
| 4           | 1    | 56628                   | Screw, OWT 5-3/4"<br>(145mm) Timber<br>with HCN |
|             | 2    | 56621                   | 1 1/2" Hex Cap Nut<br>(HCN)                     |
| 5           | 8    | 56652                   | OWT Timber Bolt 10-<br>12"                      |
| 6           | 4    | 56637                   | Post to Beam Bolt Inline (P2B-BI-LS)            |
| 7           | 4    | 8x8<br>Cedar<br>Post    | 8x8x8'0"                                        |
| 8           | 4    | 4x10<br>Cedar<br>Board  | 4x10x12'0"                                      |
| 9           | 2    | 4x10<br>Cedar<br>Board  | 4x10x16'0"                                      |
| 10          | 12   | 4x6<br>Cedar<br>Board   | 4x6x12'0"                                       |
| 11          | 4    | 4x4<br>Cedar<br>Support | 4x4x4'2"                                        |
| 12          | 4    | 4x4<br>Cedar<br>Support | 4x4x3'0"                                        |

### **Bill of Material**

| QTY. | PART<br>NUMBER | DESCRIPTION                               |  |
|------|----------------|-------------------------------------------|--|
| 4    | 56609          | 8x8 Post Base (8x8-PB-LS)                 |  |
| 4    | 56618          | 4" Standard Rafter Clip (RC-LS-4)         |  |
| 1    | 56625          | Screw, OWI 1-3/4" (45mm) Timber with HCN  |  |
| 4    | 56621          | 1 1/2" Hex Cap Nut (HCN)                  |  |
| 8    | 56652          | OWT Timber Bolt 10-12"                    |  |
| 4    | 56637          | Post to Beam Bolt Inline (P2B-BI-LS)      |  |
| 1    | 56628          | Screw, OWT 5-3/4" (145mm) Timber with HCN |  |
|      |                |                                           |  |
| 4    | 8x8x8L         | 8x8x8                                     |  |
| 4    | 4x10x12L       | 4x10x12                                   |  |
| 12   | 4x6x12L        | 4x6x12                                    |  |
| 2    | 4x4x8L         | 4x4x8                                     |  |
| 2    | 4x10x16L       | 4x10x16                                   |  |
| 1    | 4x4x12         | 4x4x12                                    |  |

### **Material List**

**OZCO** 