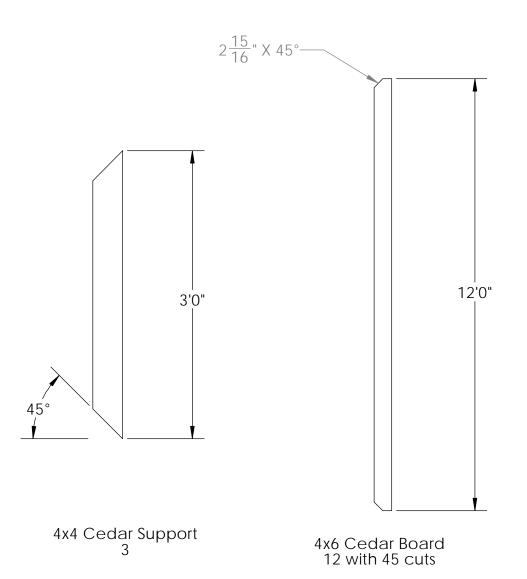

|      |                |                                           |  |
| 4    | 8x8x8L         | 8x8x8                                     |  |
| 4    | 4x10x12L       | 4x10x12                                   |  |
| 12   | 4x6x12L        | 4x6x12                                    |  |
| 2    | 4x4x8L         | 4x4x8                                     |  |
| 2    | 4x10x16L       | 4x10x16                                   |  |
| 1    | 4x4x12         | 4x4x12                                    |  |

### **Material List**





























**OZCO** 

# Laredo Sunset & Ironwood



Laredo Sunset (566XX series)

2 great styles

Same functionality

choose your connection lifestyle

both styles available for most products



Ironwood (517XX series)









### cutlist 1









8x8 Cedar Post 8 with twin dato cut for 10" beam

### cutlist 2







# if site is not level, see Ozco Site Leveling instruction













step 1









step 3









### step 5







### **Translucent**