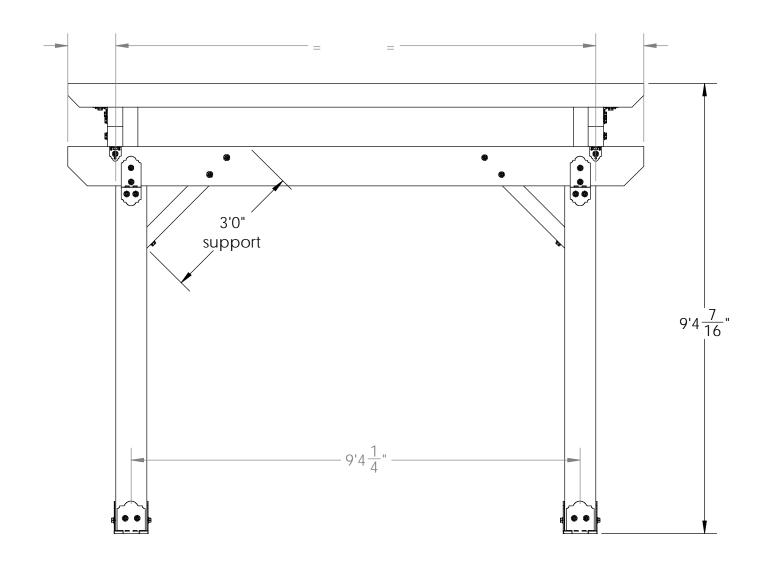

### **Overview-Front**

## **Overview-Right**

| ITEM<br>NO. | QTY. | PART<br>NUMBER          | DESCRIPTION                                     |
|-------------|------|-------------------------|-------------------------------------------------|
| 1           | 4    | 56609                   | 8x8 Post Base (8x8-<br>PB-LS)                   |
| 2           | 1    | 56625                   | Screw, OWT 1-3/4"<br>(45mm) Timber with<br>HCN  |
|             | 2    | 56621                   | 1 1/2" Hex Cap Nut<br>(HCN)                     |
| 3           | 4    | 56618                   | 4" Standard Rafter<br>Clips (RC-LS-4)           |
| 4           | 1    | 56628                   | Screw, OWT 5-3/4"<br>(145mm) Timber<br>with HCN |
|             | 2    | 56621                   | 1 1/2" Hex Cap Nut<br>(HCN)                     |
| 5           | 8    | 56652                   | OWT Timber Bolt 10-<br>12"                      |
| 6           | 4    | 56637                   | Post to Beam Bolt Inline (P2B-BI-LS)            |
| 7           | 4    | 8x8<br>Cedar<br>Post    | 8x8x8'0"                                        |
| 8           | 4    | 4x10<br>Cedar<br>Board  | 4x10x12'0"                                      |
| 9           | 2    | 4x10<br>Cedar<br>Board  | 4x10x16'0"                                      |
| 10          | 12   | 4x6<br>Cedar<br>Board   | 4x6x12'0"                                       |
| 11          | 4    | 4x4<br>Cedar<br>Support | 4x4x4'2"                                        |
| 12          | 4    | 4x4<br>Cedar<br>Support | 4x4x3'0"                                        |