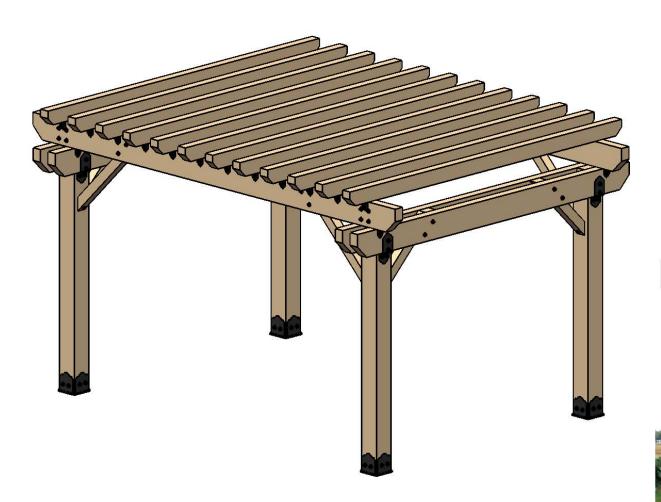

### **Overview-Front**

# **Overview-Top**

## **Overview-Right**

| ITEM<br>NO. | QTY. | PART<br>NUMBER          | DESCRIPTION                                     |
|-------------|------|-------------------------|-------------------------------------------------|
| 1           | 4    | 56609                   | 8x8 Post Base (8x8-<br>PB-LS)                   |
| 2           | 1    | 56625                   | Screw, OWT 1-3/4"<br>(45mm) Timber with<br>HCN  |
|             | 2    | 56621                   | 1 1/2" Hex Cap Nut<br>(HCN)                     |
| 3           | 4    | 56618                   | 4" Standard Rafter<br>Clips (RC-LS-4)           |
| 4           | 1    | 56628                   | Screw, OWT 5-3/4"<br>(145mm) Timber<br>with HCN |
|             | 2    | 56621                   | 1 1/2" Hex Cap Nut<br>(HCN)                     |
| 5           | 8    | 56652                   | OWT Timber Bolt 10-<br>12"                      |
| 6           | 4    | 56637                   | Post to Beam Bolt Inline (P2B-BI-LS)            |
| 7           | 4    | 8x8<br>Cedar<br>Post    | 8x8x8'0"                                        |
| 8           | 4    | 4x10<br>Cedar<br>Board  | 4x10x12'0"                                      |
| 9           | 2    | 4x10<br>Cedar<br>Board  | 4x10x16'0"                                      |
| 10          | 12   | 4x6<br>Cedar<br>Board   | 4x6x12'0"                                       |
| 11          | 4    | 4x4<br>Cedar<br>Support | 4x4x4'2"                                        |
| 12          | 4    | 4x4<br>Cedar<br>Support | 4x4x3'0"                                        |