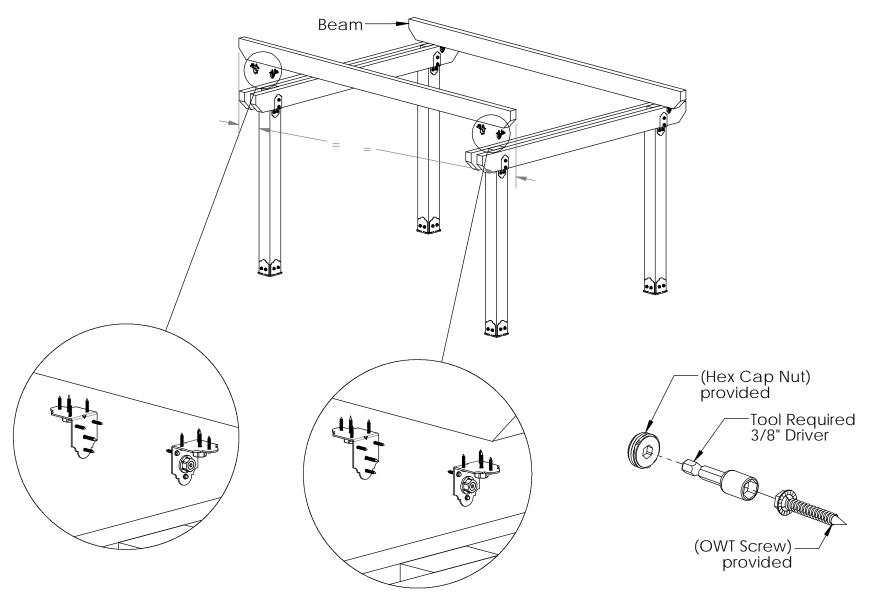

12L       | 4x10x12                                   |  |
| 12   | 4x6x12L        | 4x6x12                                    |  |
| 2    | 4x4x8L         | 4x4x8                                     |  |
| 2    | 4x10x16L       | 4x10x16                                   |  |
| 1    | 4x4x12         | 4x4x12                                    |  |

### **Material List**





























**OZCO** 

# Laredo Sunset & Ironwood



Laredo Sunset (566XX series)

2 great styles

Same functionality

choose your connection lifestyle

both styles available for most products



Ironwood (517XX series)









### cutlist 1









8x8 Cedar Post 8 with twin dato cut for 10" beam

### cutlist 2







# if site is not level, see Ozco Site Leveling instruction













step 1









step 3









### step 5







### **Translucent**