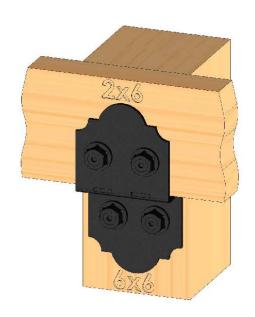

| OWT Timber Bolt 10-12"                    |  |
| 4    | 56637          | Post to Beam Bolt Inline (P2B-BI-LS)      |  |
| 1    | 56628          | Screw, OWT 5-3/4" (145mm) Timber with HCN |  |
|      |                |                                           |  |
| 4    | 8x8x8L         | 8x8x8                                     |  |
| 4    | 4x10x12L       | 4x10x12                                   |  |
| 12   | 4x6x12L        | 4x6x12                                    |  |
| 2    | 4x4x8L         | 4x4x8                                     |  |
| 2    | 4x10x16L       | 4x10x16                                   |  |
| 1    | 4x4x12         | 4x4x12                                    |  |

### **Material List**





























**OZCO** 

# Laredo Sunset & Ironwood



Laredo Sunset (566XX series)

2 great styles

Same functionality

choose your connection lifestyle

both styles available for most products



Ironwood (517XX series)









### cutlist 1









8x8 Cedar Post 8 with twin dato cut for 10" beam

### cutlist 2







# if site is not level, see Ozco Site Leveling instruction













step 1









step 3









### step 5







### **Translucent**