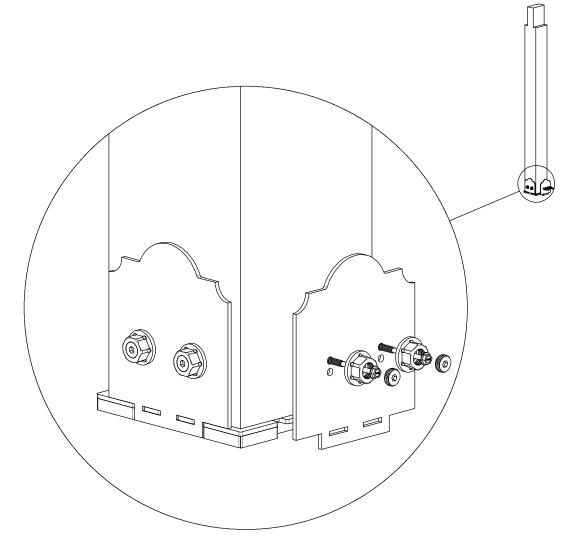

|  |
| 4    | 4x10x12L       | 4x10x12                                   |  |
| 12   | 4x6x12L        | 4x6x12                                    |  |
| 2    | 4x4x8L         | 4x4x8                                     |  |
| 2    | 4x10x16L       | 4x10x16                                   |  |
| 1    | 4x4x12         | 4x4x12                                    |  |

### **Material List**





























**OZCO** 

# Laredo Sunset & Ironwood



Laredo Sunset (566XX series)

2 great styles

Same functionality

choose your connection lifestyle

both styles available for most products



Ironwood (517XX series)









### cutlist 1









8x8 Cedar Post 8 with twin dato cut for 10" beam

### cutlist 2







# if site is not level, see Ozco Site Leveling instruction













step 1









step 3









### step 5







### **Translucent**