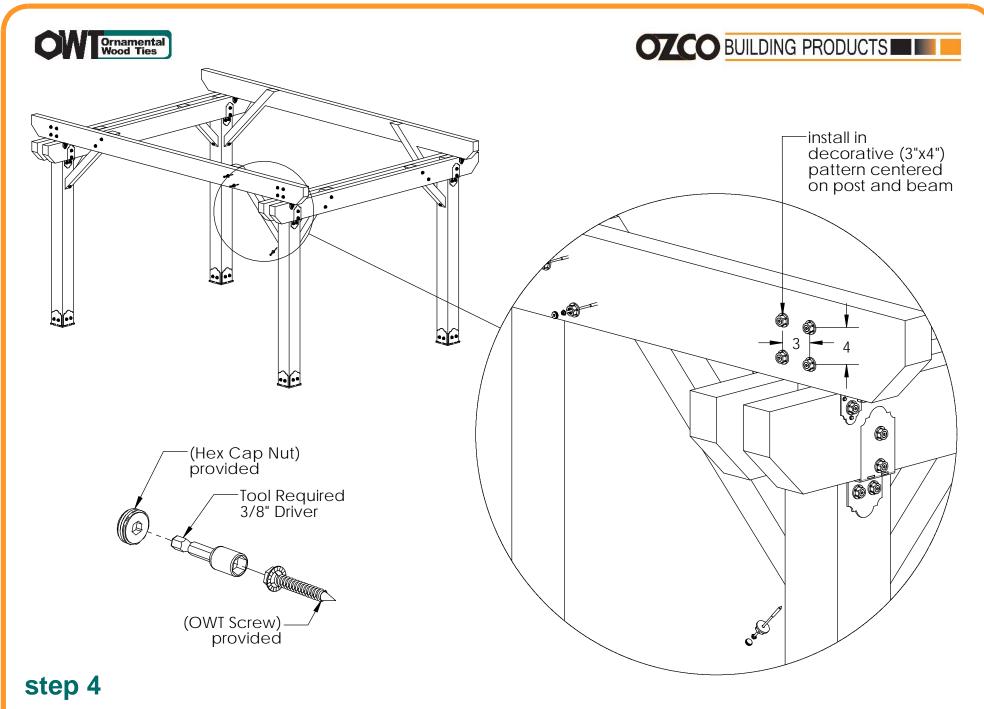

| 4x10x12                                   |  |
| 12   | 4x6x12L        | 4x6x12                                    |  |
| 2    | 4x4x8L         | 4x4x8                                     |  |
| 2    | 4x10x16L       | 4x10x16                                   |  |
| 1    | 4x4x12         | 4x4x12                                    |  |

### **Material List**





























**OZCO** 

# Laredo Sunset & Ironwood



Laredo Sunset (566XX series)

2 great styles

Same functionality

choose your connection lifestyle

both styles available for most products



Ironwood (517XX series)









### cutlist 1









8x8 Cedar Post 8 with twin dato cut for 10" beam

### cutlist 2







# if site is not level, see Ozco Site Leveling instruction













step 1









step 3









### step 5







### **Translucent**