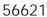

## **Overview-Right**

| ITEM<br>NO. | QTY. | PART<br>NUMBER          | DESCRIPTION                                     |
|-------------|------|-------------------------|-------------------------------------------------|
| 1           | 4    | 56609                   | 8x8 Post Base (8x8-<br>PB-LS)                   |
| 2           | 1    | 56625                   | Screw, OWT 1-3/4"<br>(45mm) Timber with<br>HCN  |
|             | 2    | 56621                   | 1 1/2" Hex Cap Nut<br>(HCN)                     |
| 3           | 4    | 56618                   | 4" Standard Rafter<br>Clips (RC-LS-4)           |
| 4           | 1    | 56628                   | Screw, OWT 5-3/4"<br>(145mm) Timber<br>with HCN |
|             | 2    | 56621                   | 1 1/2" Hex Cap Nut<br>(HCN)                     |
| 5           | 8    | 56652                   | OWT Timber Bolt 10-<br>12"                      |
| 6           | 4    | 56637                   | Post to Beam Bolt Inline (P2B-BI-LS)            |
| 7           | 4    | 8x8<br>Cedar<br>Post    | 8x8x8'0"                                        |
| 8           | 4    | 4x10<br>Cedar<br>Board  | 4x10x12'0"                                      |
| 9           | 2    | 4x10<br>Cedar<br>Board  | 4x10x16'0"                                      |
| 10          | 12   | 4x6<br>Cedar<br>Board   | 4x6x12'0"                                       |
| 11          | 4    | 4x4<br>Cedar<br>Support | 4x4x4'2"                                        |
| 12          | 4    | 4x4<br>Cedar<br>Support | 4x4x3'0"                                        |