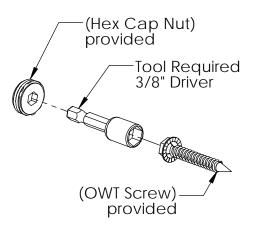

|
| 4    | 4x10x12L       | 4x10x12                                   |  |
| 12   | 4x6x12L        | 4x6x12                                    |  |
| 2    | 4x4x8L         | 4x4x8                                     |  |
| 2    | 4x10x16L       | 4x10x16                                   |  |
| 1    | 4x4x12         | 4x4x12                                    |  |

### **Material List**





























**OZCO** 

# Laredo Sunset & Ironwood



Laredo Sunset (566XX series)

2 great styles

Same functionality

choose your connection lifestyle

both styles available for most products



Ironwood (517XX series)









### cutlist 1









8x8 Cedar Post 8 with twin dato cut for 10" beam

### cutlist 2







# if site is not level, see Ozco Site Leveling instruction













step 1









step 3









### step 5







### **Translucent**