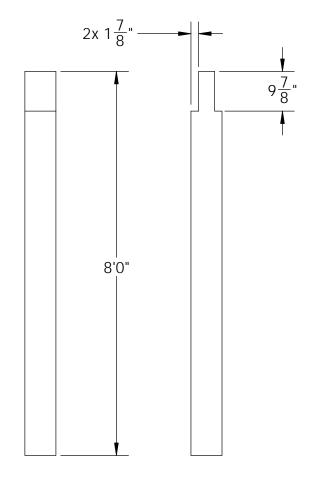

|                |                                           |  |
| 4    | 8x8x8L         | 8x8x8                                     |  |
| 4    | 4x10x12L       | 4x10x12                                   |  |
| 12   | 4x6x12L        | 4x6x12                                    |  |
| 2    | 4x4x8L         | 4x4x8                                     |  |
| 2    | 4x10x16L       | 4x10x16                                   |  |
| 1    | 4x4x12         | 4x4x12                                    |  |

### **Material List**





























**OZCO** 

# Laredo Sunset & Ironwood



Laredo Sunset (566XX series)

2 great styles

Same functionality

choose your connection lifestyle

both styles available for most products



Ironwood (517XX series)









### cutlist 1









8x8 Cedar Post 8 with twin dato cut for 10" beam

### cutlist 2







# if site is not level, see Ozco Site Leveling instruction













step 1









step 3









### step 5







### **Translucent**