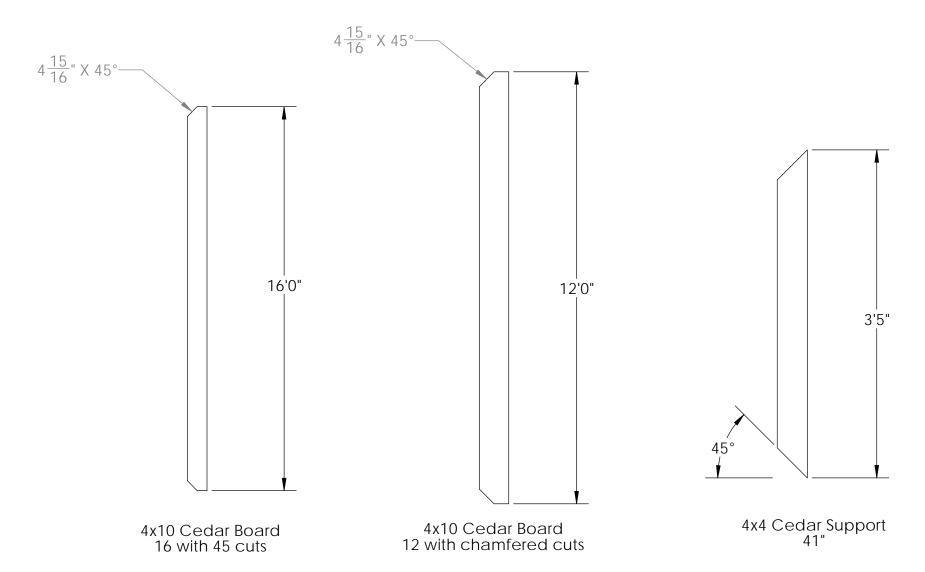

Timber with HCN |  |
|      |                |                                           |  |
| 4    | 8x8x8L         | 8x8x8                                     |  |
| 4    | 4x10x12L       | 4x10x12                                   |  |
| 12   | 4x6x12L        | 4x6x12                                    |  |
| 2    | 4x4x8L         | 4x4x8                                     |  |
| 2    | 4x10x16L       | 4x10x16                                   |  |
| 1    | 4x4x12         | 4x4x12                                    |  |

### **Material List**





























**OZCO** 

# Laredo Sunset & Ironwood



Laredo Sunset (566XX series)

2 great styles

Same functionality

choose your connection lifestyle

both styles available for most products



Ironwood (517XX series)









### cutlist 1









8x8 Cedar Post 8 with twin dato cut for 10" beam

### cutlist 2







# if site is not level, see Ozco Site Leveling instruction













step 1









step 3









### step 5







### **Translucent**