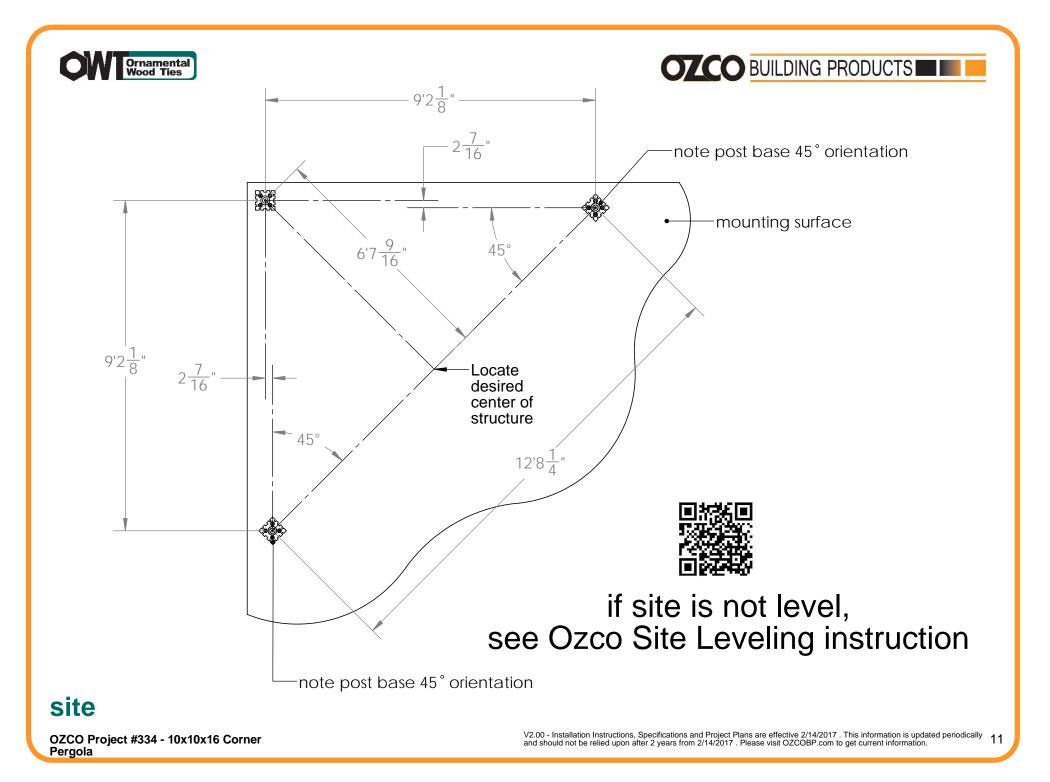

|
| 1    | 2x4x12L     | 2x4x12                            |
| 2    | 2x4x10L     | 2x4x10                            |
| 2    | 2x4x8L      | 2x4x8                             |
| 1    | 2x4x6L      | 2x4x6                             |
| 5    | 2x6x8L      | 2x6x8                             |
| 4    | 2x6x6L      | 2x6x6                             |

#### **Material List**

OZCO Project #334 - 10x10x16 Corner Pergola



#### OZCO

OZCO Project #334 - 10x10x16 Corner Pergola

# Laredo Sunset & Ironwood



Laredo Sunset (566XX series) 2 great styles

Same functionality

choose your connection lifestyle

both styles available for most products



**ENJOY** 

lronwood (517XX series)







Pergola



## 





Template 2x8 1:2 scale

OZCO Project #334 - 10x10x16 Corner Pergola







Pergola



OZCO Project #334 - 10x10x16 Corner Pergola





OZCO Project #334 - 10x10x16 Corner Pergola





OZCO Project #334 - 10x10x16 Corner Pergola









#### **Translucent**

OZCO Project #334 - 10x10x16 Corner Pergola