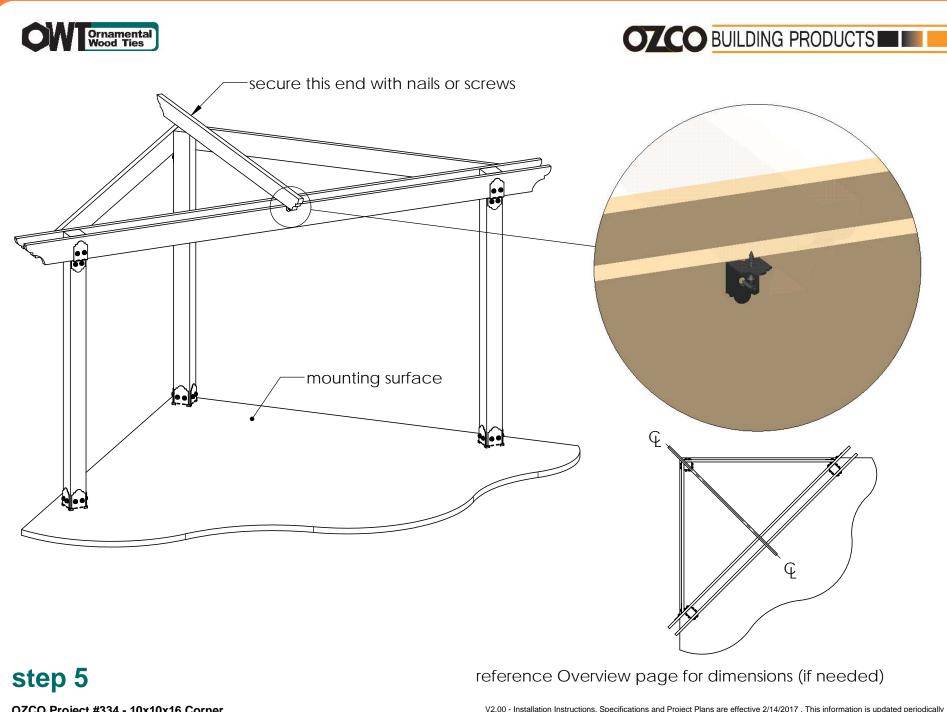

## OZCO Project #334 - 10x10x16 Corner Pergola

**ENJOY** 

OZCO Project #334 - 10x10x16 Corner Pergola