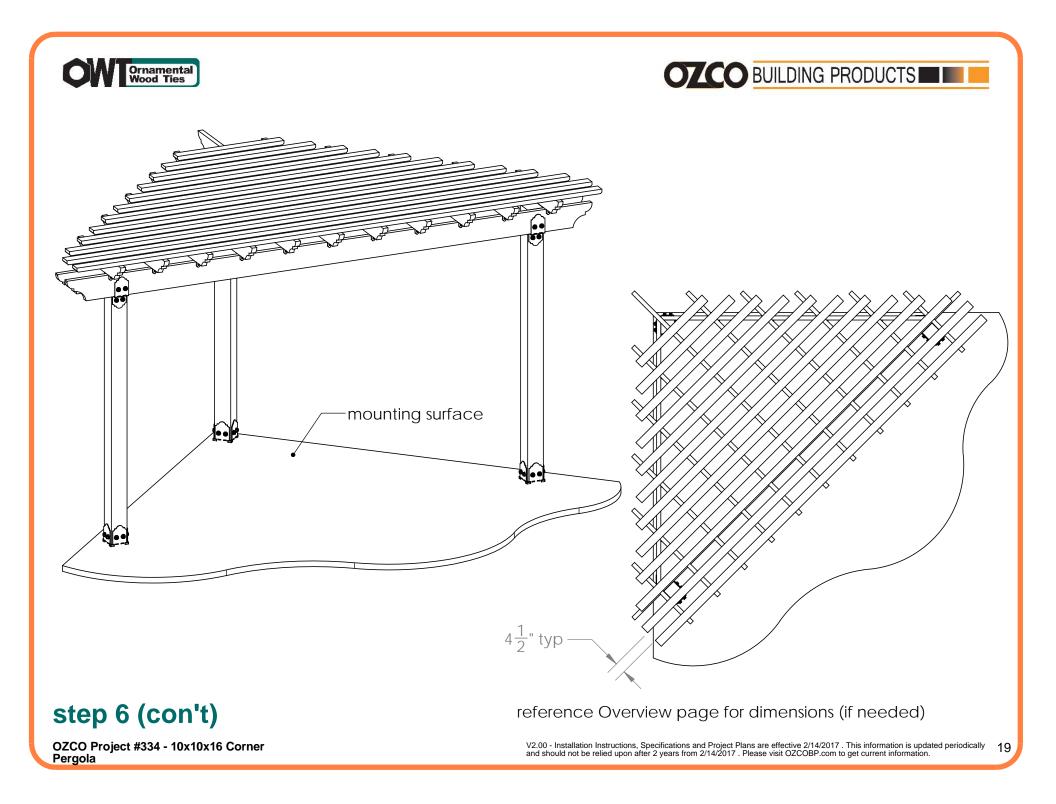

|
| 1    | 2x4x6L      | 2x4x6                             |
| 5    | 2x6x8L      | 2x6x8                             |
| 4    | 2x6x6L      | 2x6x6                             |

#### **Material List**

OZCO Project #334 - 10x10x16 Corner Pergola



#### OZCO

OZCO Project #334 - 10x10x16 Corner Pergola

# Laredo Sunset & Ironwood



Laredo Sunset (566XX series) 2 great styles

Same functionality

choose your connection lifestyle

both styles available for most products



**ENJOY** 

lronwood (517XX series)







Pergola



## 





Template 2x8 1:2 scale

OZCO Project #334 - 10x10x16 Corner Pergola







Pergola



OZCO Project #334 - 10x10x16 Corner Pergola





OZCO Project #334 - 10x10x16 Corner Pergola





OZCO Project #334 - 10x10x16 Corner Pergola









#### **Translucent**

OZCO Project #334 - 10x10x16 Corner Pergola