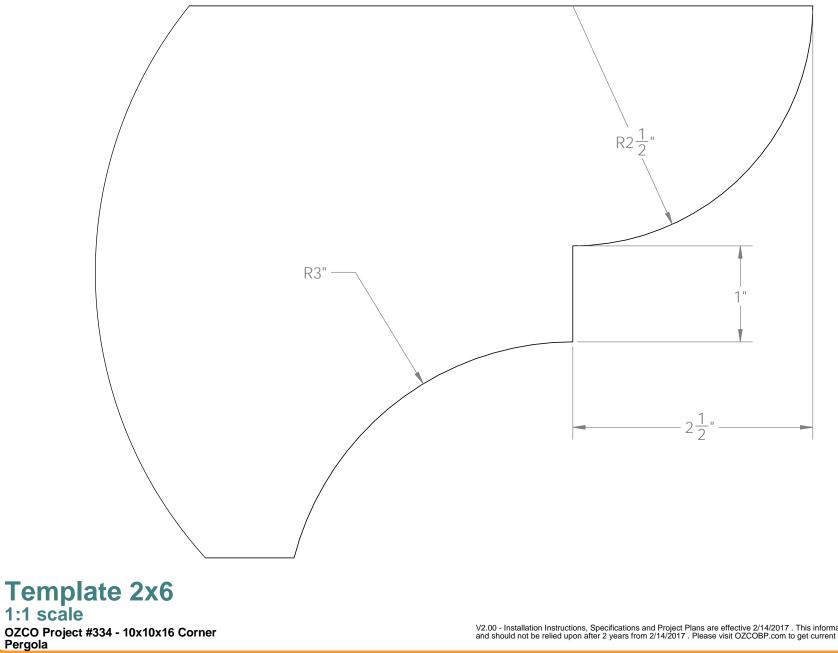

## 

Template 2x8 1:2 scale

OZCO Project #334 - 10x10x16 Corner Pergola

Pergola

OZCO Project #334 - 10x10x16 Corner Pergola

OZCO Project #334 - 10x10x16 Corner Pergola

OZCO Project #334 - 10x10x16 Corner Pergola