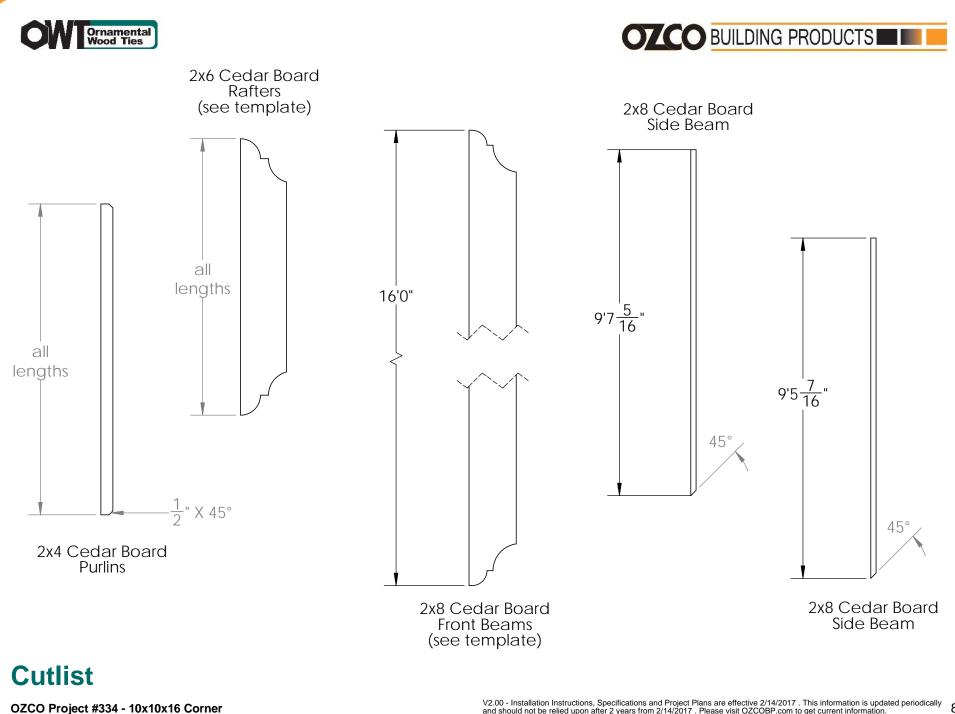

### 

| $\begin{array}{ c c c c c c c c c c c c c c c c c c c$                                                                                                                                                                                                                                                                                                                                                                                                                                                                                                                                                                                                                                                                                                                                                                        |    |      |                 |                               |
|-------------------------------------------------------------------------------------------------------------------------------------------------------------------------------------------------------------------------------------------------------------------------------------------------------------------------------------------------------------------------------------------------------------------------------------------------------------------------------------------------------------------------------------------------------------------------------------------------------------------------------------------------------------------------------------------------------------------------------------------------------------------------------------------------------------------------------|----|------|-----------------|-------------------------------|
| 1350008 $(6X6-PB-LS)$ 23566108" Post to Beam<br>(P2B-LS-8)32566172" Standard Rafter<br>Clip (RC-LS-2)4156616Flush Inside 45 (FI-<br>45)256611Truss Accent (TA-<br>LS)1566250WT Timber Screw<br>1-3/4"536x6 Cedar Post6x6x8'0"622x8 Cedar Board2x8x16'0"712x6 Cedar Board2x4x15'2 7/8"1012x4 Cedar Board2x4x15'2 7/8"1112x4 Cedar Board2x4x15'2 7/8"1212x4 Cedar Board2x4x15'2 7/8"1312x4 Cedar Board2x4x15'2 7/8"1412x4 Cedar Board2x4x15'10 7/8"1512x4 Cedar Board2x4x8'6 7/8"1612x4 Cedar Board2x4x3'2 7/8"1712x4 Cedar Board2x4x3'2 7/8"1812x4 Cedar Board2x4x3'2 7/8"1912x4 Cedar Board2x6x5'6 9/16"2222x6 Cedar Board2x6x5'6 9/16"2322x6 Cedar Board2x6x5'6 9/16"2422x6 Cedar Board2x6x2'10 9/16"                                                                                                                        |    | QTY. | PART NUMBER     | DESCRIPTION                   |
| 2 3 2 56610 (P2B-LS-8)   3 2 56617 2" Standard Rafter Clip (RC-LS-2)   4 1 56616 Flush Inside 45 (FI-45)   2 56611 Truss Accent (TA-LS)   1 56625 OWT Timber Screw 1-3/4"   5 3 6x6 Cedar Post 6x6x8'0"   6 2 2x8 Cedar Board 2x8x9'5 7/16"   8 1 2x6 Cedar Board 2x6x9'6 9/16"   9 2 2x4 Cedar Board 2x4x16'0"   10 1 2x4 Cedar Board 2x4x16'0"   11 1 2x4 Cedar Board 2x4x16'0"   12 1 2x4 Cedar Board 2x4x16'0"   11 1 2x4 Cedar Board 2x4x16'0"   12 1 2x4 Cedar Board 2x4x16'0"   13 1 2x4 Cedar Board 2x4x15'2 7/8"   14 1 2x4 Cedar Board 2x4x15'2 7/8"   15 1 2x4 Cedar Board 2x4x15'2 7/8"   16 1 2x4 Cedar Board 2x4x12'6 7/8"   17 1 2x4 Cedar Board 2x4x3'2 7/8"   18 1 2x4 Cedar Board 2x4x3'2 7/8"   20 2 <td>1</td> <td>3</td> <td>56608</td> <td></td>                                                        | 1  | 3    | 56608           |                               |
| 3 2 $30017$ Clip (RC-LS-2)   4 1 56616 Flush Inside 45 (Fl-45)   2 56611 Truss Accent (TA-LS)   1 56625 OWT Timber Screw 1-3/4"   5 3 6x6 Cedar Post 6x6x8'0"   6 2 2x8 Cedar Board 2x8x9'5 7/16"   8 1 2x6 Cedar Board 2x4x9'5 7/16"   8 1 2x6 Cedar Board 2x4x715'2 7/8"   10 1 2x4 Cedar Board 2x4x15'2 7/8"   11 1 2x4 Cedar Board 2x4x15'2 7/8"   12 1 2x4 Cedar Board 2x4x15'2 7/8"   11 1 2x4 Cedar Board 2x4x15'2 7/8"   12 1 2x4 Cedar Board 2x4x12'6 7/8"   13 1 2x4 Cedar Board 2x4x12'6 7/8"   14 1 2x4 Cedar Board 2x4x5'10 7/8"   15 1 2x4 Cedar Board 2x4x5'10 7/8"   16 1 2x4 Cedar Board 2x4x5'10 7/8"   17 1 2x4 Cedar Board 2x4x3'2 7/8"   16 1<                                                                                                                                                           | 2  | 3    | 56610           | 8" Post to Beam<br>(P2B-LS-8) |
| 4 1 30010 $45$ )   2 56611 Truss Accent (TA-LS)   1 56625 OWT Timber Screw   1-3/4" - -   5 3 6x6 Cedar Post 6x6x8'0"   6 2 2x8 Cedar Board 2x8x16'0"   7 1 2x8 Cedar Board 2x8x9'5 7/16"   8 1 2x6 Cedar Board 2x4x16'0"   9 2 2x4 Cedar Board 2x4x15'2 7/8"   11 1 2x4 Cedar Board 2x4x15'2 7/8"   12 1 2x4 Cedar Board 2x4x11'2 7/8"   13 1 2x4 Cedar Board 2x4x12'6 7/8"   14 1 2x4 Cedar Board 2x4x8'6 7/8"   15 1 2x4 Cedar Board 2x4x8'6 7/8"   16 1 2x4 Cedar Board 2x4x3'2 7/8"   17 1 2x4 Cedar Board 2x4x3'2 7/8"   18 1 2x4 Cedar Board 2x4x3'2 7/8"   20 2 2x6 Cedar Board 2x6x6'10 9/16"   21 2 2x6 Cedar Board 2x6x6'10 9/16"                                                                                                                                                                                  | 3  | 2    | 56617           |                               |
| 2 $30011$ LS)1 $56625$ OWT Timber Screw<br>$1-3/4"$ 53 $6x6$ Cedar Post $6x6x8'0"$ 62 $2x8$ Cedar Board $2x8x16'0"$ 71 $2x8$ Cedar Board $2x8x9'57'16"$ 81 $2x6$ Cedar Board $2x6y'69'69'16"$ 92 $2x4$ Cedar Board $2x4x16'0"$ 101 $2x4$ Cedar Board $2x4x15'27/8"$ 111 $2x4$ Cedar Board $2x4x12'67/8"$ 121 $2x4$ Cedar Board $2x4x12'67/8"$ 131 $2x4$ Cedar Board $2x4x12'67/8"$ 141 $2x4$ Cedar Board $2x4x9'103/4"$ 151 $2x4$ Cedar Board $2x4x5'107/8"$ 161 $2x4$ Cedar Board $2x4x5'107/8"$ 171 $2x4$ Cedar Board $2x4x5'107/8"$ 181 $2x4$ Cedar Board $2x4x3'27/8"$ 202 $2x6$ Cedar Board $2x6x5'29/16"$ 212 $2x6$ Cedar Board $2x6x5'69/16"$ 222 $2x6$ Cedar Board $2x6x5'69/16"$ 232 $2x6$ Cedar Board $2x6x2'109/16"$                                                                                               | 4  | 1    | 56616           | 45)                           |
| 1   50025   1-3/4"     5   3   6x6 Cedar Post   6x6x8'0"     6   2   2x8 Cedar Board   2x8x16'0"     7   1   2x8 Cedar Board   2x8x9'5 7/16"     8   1   2x6 Cedar Board   2x6x9'6 9/16"     9   2   2x4 Cedar Board   2x4x16'0"     10   1   2x4 Cedar Board   2x4x15'2 7/8"     11   1   2x4 Cedar Board   2x4x13'10 7/8"     12   1   2x4 Cedar Board   2x4x12'6 7/8"     13   1   2x4 Cedar Board   2x4x12'6 7/8"     13   1   2x4 Cedar Board   2x4x12'6 7/8"     14   1   2x4 Cedar Board   2x4x12'6 7/8"     15   1   2x4 Cedar Board   2x4x5'10 7/8"     16   1   2x4 Cedar Board   2x4x5'10 7/8"     17   1   2x4 Cedar Board   2x4x4'6 7/8"     18   1   2x4 Cedar Board   2x4x4'6 7/8"     19   1   2x4 Cedar Board   2x6x6'10 9/16"     21 <td></td> <td>2</td> <td>56611</td> <td>Trúss Accent (TA-<br/>LS)</td> |    | 2    | 56611           | Trúss Accent (TA-<br>LS)      |
| 6 2 2x8 Cedar Board 2x8x16'0"   7 1 2x8 Cedar Board 2x8x9'5 7/16"   8 1 2x6 Cedar Board 2x6x9'6 9/16"   9 2 2x4 Cedar Board 2x4x16'0"   10 1 2x4 Cedar Board 2x4x15'2 7/8"   11 1 2x4 Cedar Board 2x4x13'10 7/8"   12 1 2x4 Cedar Board 2x4x12'6 7/8"   13 1 2x4 Cedar Board 2x4x12'6 7/8"   14 1 2x4 Cedar Board 2x4x8'6 7/8"   15 1 2x4 Cedar Board 2x4x8'6 7/8"   16 1 2x4 Cedar Board 2x4x3'2 7/8"   17 1 2x4 Cedar Board 2x4x3'2 7/8"   18 1 2x4 Cedar Board 2x4x3'2 7/8"   20 2 2x6 Cedar Board 2x6x6'10 9/16"   21 2 2x6 Cedar Board 2x6x6'10 9/16"   22 2 2x6 Cedar Board 2x6x6'10 9/16"   23 2 2x6 Cedar Board 2x6x4'2 9/16"   24 2 2x6 Cedar Board 2x6x2'10 9/16"                                                                                                                                                   |    | -    | 56625           | 1-3/4"                        |
| 6 2 2x8 Cedar Board 2x8x16'0"   7 1 2x8 Cedar Board 2x8x9'5 7/16"   8 1 2x6 Cedar Board 2x6x9'6 9/16"   9 2 2x4 Cedar Board 2x4x16'0"   10 1 2x4 Cedar Board 2x4x15'2 7/8"   11 1 2x4 Cedar Board 2x4x13'10 7/8"   12 1 2x4 Cedar Board 2x4x12'6 7/8"   13 1 2x4 Cedar Board 2x4x12'6 7/8"   14 1 2x4 Cedar Board 2x4x8'6 7/8"   15 1 2x4 Cedar Board 2x4x8'6 7/8"   16 1 2x4 Cedar Board 2x4x3'2 7/8"   17 1 2x4 Cedar Board 2x4x3'2 7/8"   18 1 2x4 Cedar Board 2x4x3'2 7/8"   20 2 2x6 Cedar Board 2x6x6'10 9/16"   21 2 2x6 Cedar Board 2x6x6'10 9/16"   22 2 2x6 Cedar Board 2x6x6'10 9/16"   23 2 2x6 Cedar Board 2x6x4'2 9/16"   24 2 2x6 Cedar Board 2x6x2'10 9/16"                                                                                                                                                   | 5  | 3    | 6x6 Cedar Post  | 6x6x8'0"                      |
| 7 1 2x8 Cedar Board 2x8x9'5 7/16"   8 1 2x6 Cedar Board 2x6x9'6 9/16"   9 2 2x4 Cedar Board 2x4x16'0"   10 1 2x4 Cedar Board 2x4x15'2 7/8"   11 1 2x4 Cedar Board 2x4x13'10 7/8"   12 1 2x4 Cedar Board 2x4x12'6 7/8"   13 1 2x4 Cedar Board 2x4x11'2 7/8"   14 1 2x4 Cedar Board 2x4x8'6 7/8"   15 1 2x4 Cedar Board 2x4x8'6 7/8"   16 1 2x4 Cedar Board 2x4x5'10 7/8"   17 1 2x4 Cedar Board 2x4x3'2 7/8"   18 1 2x4 Cedar Board 2x4x3'2 7/8"   20 2 2x6 Cedar Board 2x6x8'2 9/16"   21 2 2x6 Cedar Board 2x6x6'10 9/16"   22 2x6 Cedar Board 2x6x5'6 9/16"   23 2 2x6 Cedar Board 2x6x4'2 9/16"   24 2 2x6 Cedar Board 2x6x2'10 9/16"                                                                                                                                                                                      | 6  | 2    | 2x8 Cedar Board |                               |
| 8 1 2x6 Cedar Board 2x6x9'6 9/16"   9 2 2x4 Cedar Board 2x4x16'0"   10 1 2x4 Cedar Board 2x4x15'2 7/8"   11 1 2x4 Cedar Board 2x4x13'10 7/8"   12 1 2x4 Cedar Board 2x4x12'6 7/8"   13 1 2x4 Cedar Board 2x4x11'2 7/8"   14 1 2x4 Cedar Board 2x4x8'6 7/8"   15 1 2x4 Cedar Board 2x4x8'6 7/8"   16 1 2x4 Cedar Board 2x4x5'10 7/8"   17 1 2x4 Cedar Board 2x4x3'2 7/8"   18 1 2x4 Cedar Board 2x4x3'2 7/8"   20 2 2x6 Cedar Board 2x6x8'2 9/16"   21 2 2x6 Cedar Board 2x6x6'10 9/16"   22 2x6 Cedar Board 2x6x6'10 9/16"   23 2 2x6 Cedar Board 2x6x4'2 9/16"   24 2 2x6 Cedar Board 2x6x2'10 9/16"                                                                                                                                                                                                                         | 7  | 1    |                 | 2x8x9'5 7/16"                 |
| 10 1 2x4 Cedar Board 2x4x15'2 7/8"   11 1 2x4 Cedar Board 2x4x13'10 7/8"   12 1 2x4 Cedar Board 2x4x12'6 7/8"   13 1 2x4 Cedar Board 2x4x11'2 7/8"   14 1 2x4 Cedar Board 2x4x9'10 3/4"   15 1 2x4 Cedar Board 2x4x8'6 7/8"   16 1 2x4 Cedar Board 2x4x5'10 7/8"   17 1 2x4 Cedar Board 2x4x5'10 7/8"   18 1 2x4 Cedar Board 2x4x3'2 7/8"   20 2 2x6 Cedar Board 2x6x8'2 9/16"   21 2 2x6 Cedar Board 2x6x6'10 9/16"   22 2 2x6 Cedar Board 2x6x5'6 9/16"   23 2 2x6 Cedar Board 2x6x4'2 9/16"   24 2 2x6 Cedar Board 2x6x2'10 9/16"                                                                                                                                                                                                                                                                                          | 8  | 1    |                 | 2x6x9'6 9/16"                 |
| 11 1 2x4 Cedar Board 2x4x13'10 7/8"   12 1 2x4 Cedar Board 2x4x12'6 7/8"   13 1 2x4 Cedar Board 2x4x11'2 7/8"   14 1 2x4 Cedar Board 2x4x9'10 3/4"   15 1 2x4 Cedar Board 2x4x8'6 7/8"   16 1 2x4 Cedar Board 2x4x5'10 7/8"   17 1 2x4 Cedar Board 2x4x5'10 7/8"   18 1 2x4 Cedar Board 2x4x3'2 7/8"   19 1 2x4 Cedar Board 2x6x8'2 9/16"   20 2 2x6 Cedar Board 2x6x6'10 9/16"   21 2 2x6 Cedar Board 2x6x6'10 9/16"   22 2x6 Cedar Board 2x6x5'6 9/16" 23   23 2 2x6 Cedar Board 2x6x4'2 9/16"   24 2 2x6 Cedar Board 2x6x2'10 9/16"                                                                                                                                                                                                                                                                                        |    | 2    |                 |                               |
| 12 1 2x4 Cedar Board 2x4x12'6 7/8"   13 1 2x4 Cedar Board 2x4x11'2 7/8"   14 1 2x4 Cedar Board 2x4x9'10 3/4"   15 1 2x4 Cedar Board 2x4x8'6 7/8"   16 1 2x4 Cedar Board 2x4x8'6 7/8"   17 1 2x4 Cedar Board 2x4x5'10 7/8"   18 1 2x4 Cedar Board 2x4x4'6 7/8"   19 1 2x4 Cedar Board 2x4x3'2 7/8"   20 2 2x6 Cedar Board 2x6x8'2 9/16"   21 2 2x6 Cedar Board 2x6x6'10 9/16"   22 2x6 Cedar Board 2x6x5'6 9/16"   23 2 2x6 Cedar Board 2x6x4'2 9/16"   24 2 2x6 Cedar Board 2x6x2'10 9/16"                                                                                                                                                                                                                                                                                                                                    |    | 1    |                 |                               |
| 13 1 2x4 Cedar Board 2x4x11'2 7/8"   14 1 2x4 Cedar Board 2x4x9'10 3/4"   15 1 2x4 Cedar Board 2x4x8'6 7/8"   16 1 2x4 Cedar Board 2x4x8'6 7/8"   17 1 2x4 Cedar Board 2x4x5'10 7/8"   18 1 2x4 Cedar Board 2x4x4'6 7/8"   19 1 2x4 Cedar Board 2x4x3'2 7/8"   20 2 2x6 Cedar Board 2x6x8'2 9/16"   21 2 2x6 Cedar Board 2x6x6'10 9/16"   22 2 2x6 Cedar Board 2x6x5'6 9/16"   23 2 2x6 Cedar Board 2x6x4'2 9/16"   24 2 2x6 Cedar Board 2x6x2'10 9/16"                                                                                                                                                                                                                                                                                                                                                                       |    | 1    |                 |                               |
| 14 1 2x4 Cedar Board 2x4x9'10 3/4"   15 1 2x4 Cedar Board 2x4x8'6 7/8"   16 1 2x4 Cedar Board 2x4x7'2 7/8"   17 1 2x4 Cedar Board 2x4x5'10 7/8"   18 1 2x4 Cedar Board 2x4x4'6 7/8"   19 1 2x4 Cedar Board 2x4x3'2 7/8"   20 2 2x6 Cedar Board 2x6x6'10 9/16"   21 2 2x6 Cedar Board 2x6x5'6 9/16"   22 2 2x6 Cedar Board 2x6x5'6 9/16"   23 2 2x6 Cedar Board 2x6x4'2 9/16"   24 2 2x6 Cedar Board 2x6x2'10 9/16"                                                                                                                                                                                                                                                                                                                                                                                                            | 12 | 1    |                 |                               |
| 15 1 2x4 Cedar Board 2x4x8'6 7/8"   16 1 2x4 Cedar Board 2x4x7'2 7/8"   17 1 2x4 Cedar Board 2x4x5'10 7/8"   18 1 2x4 Cedar Board 2x4x4'6 7/8"   19 1 2x4 Cedar Board 2x4x3'2 7/8"   20 2 2x6 Cedar Board 2x6x8'2 9/16"   21 2 2x6 Cedar Board 2x6x6'10 9/16"   22 2 2x6 Cedar Board 2x6x5'6 9/16"   23 2 2x6 Cedar Board 2x6x4'2 9/16"   24 2 2x6 Cedar Board 2x6x2'10 9/16"                                                                                                                                                                                                                                                                                                                                                                                                                                                 |    |      |                 |                               |
| 16 1 2x4 Cedar Board 2x4x7'2 7/8"   17 1 2x4 Cedar Board 2x4x5'10 7/8"   18 1 2x4 Cedar Board 2x4x4'6 7/8"   19 1 2x4 Cedar Board 2x4x3'2 7/8"   20 2 2x6 Cedar Board 2x6x8'2 9/16"   21 2 2x6 Cedar Board 2x6x6'10 9/16"   22 2 2x6 Cedar Board 2x6x5'6 9/16"   23 2 2x6 Cedar Board 2x6x4'2 9/16"   24 2 2x6 Cedar Board 2x6x2'10 9/16"                                                                                                                                                                                                                                                                                                                                                                                                                                                                                     |    | 1    |                 |                               |
| 17 1 2x4 Cedar Board 2x4x5'10 7/8"   18 1 2x4 Cedar Board 2x4x4'6 7/8"   19 1 2x4 Cedar Board 2x4x3'2 7/8"   20 2 2x6 Cedar Board 2x6x8'2 9/16"   21 2 2x6 Cedar Board 2x6x6'10 9/16"   22 2 2x6 Cedar Board 2x6x5'6 9/16"   23 2 2x6 Cedar Board 2x6x4'2 9/16"   24 2 2x6 Cedar Board 2x6x2'10 9/16"                                                                                                                                                                                                                                                                                                                                                                                                                                                                                                                         |    | 1    |                 |                               |
| 18 1 2x4 Cedar Board 2x4x4'6 7/8"   19 1 2x4 Cedar Board 2x4x3'2 7/8"   20 2 2x6 Cedar Board 2x6x8'2 9/16"   21 2 2x6 Cedar Board 2x6x6'10 9/16"   22 2 2x6 Cedar Board 2x6x5'6 9/16"   23 2 2x6 Cedar Board 2x6x4'2 9/16"   24 2 2x6 Cedar Board 2x6x2'10 9/16"                                                                                                                                                                                                                                                                                                                                                                                                                                                                                                                                                              |    | 1    |                 |                               |
| 19 1 2x4 Cedar Board 2x4x3'2 7/8"   20 2 2x6 Cedar Board 2x6x8'2 9/16"   21 2 2x6 Cedar Board 2x6x6'10 9/16"   22 2 2x6 Cedar Board 2x6x5'6 9/16"   23 2 2x6 Cedar Board 2x6x4'2 9/16"   24 2 2x6 Cedar Board 2x6x2'10 9/16"                                                                                                                                                                                                                                                                                                                                                                                                                                                                                                                                                                                                  |    | 1    |                 |                               |
| 20   2   2x6 Cedar Board   2x6x8'2 9/16"     21   2   2x6 Cedar Board   2x6x6'10 9/16"     22   2   2x6 Cedar Board   2x6x5'6 9/16"     23   2   2x6 Cedar Board   2x6x4'2 9/16"     24   2   2x6 Cedar Board   2x6x2'10 9/16"                                                                                                                                                                                                                                                                                                                                                                                                                                                                                                                                                                                                |    | 1    |                 |                               |
| 21   2   2x6 Cedar Board   2x6x6'10 9/16"     22   2   2x6 Cedar Board   2x6x5'6 9/16"     23   2   2x6 Cedar Board   2x6x4'2 9/16"     24   2   2x6 Cedar Board   2x6x2'10 9/16"                                                                                                                                                                                                                                                                                                                                                                                                                                                                                                                                                                                                                                             |    | 2    |                 |                               |
| 22   2   2x6 Cedar Board   2x6x5'6 9/16"     23   2   2x6 Cedar Board   2x6x4'2 9/16"     24   2   2x6 Cedar Board   2x6x2'10 9/16"                                                                                                                                                                                                                                                                                                                                                                                                                                                                                                                                                                                                                                                                                           | 21 | 2    |                 |                               |
| 23   2   2x6 Cedar Board   2x6x4'2 9/16"     24   2   2x6 Cedar Board   2x6x2'10 9/16"                                                                                                                                                                                                                                                                                                                                                                                                                                                                                                                                                                                                                                                                                                                                        | 22 | 2    |                 | 2x6x5'6 9/16"                 |
|                                                                                                                                                                                                                                                                                                                                                                                                                                                                                                                                                                                                                                                                                                                                                                                                                               | 23 | 2    | 2x6 Cedar Board |                               |
| 25   1   2x8 Cedar Board   2x8x9'7 5/16"                                                                                                                                                                                                                                                                                                                                                                                                                                                                                                                                                                                                                                                                                                                                                                                      |    | 2    |                 | 2x6x2'10 9/16"                |
|                                                                                                                                                                                                                                                                                                                                                                                                                                                                                                                                                                                                                                                                                                                                                                                                                               | 25 | 1    | 2x8 Cedar Board | 2x8x9'7 5/16"                 |

## 

| QTY. | PART NUMBER | DESCRIPTION                       |
|------|-------------|-----------------------------------|
| 3    | 56608       | 6x6 Post Base (6x6-PB-LS)         |
| 3    | 56610       | 8" Post to Beam (P2B-LS-8)        |
| 2    | 56617       | 2" Standard Rafter Clip (RC-LS-2) |
| 1    | 56616       | Flush Inside 45 (FI-45)           |
| 2    | 56611       | Truss Accent (TA-LS)              |
| 1    | 56625       | OWI Timber Screw 1-3/4"           |
|      |             |                                   |
| 3    | 6x6x8L      | 6x6x8                             |
| 2    | 2x8x16L     | 2x8x16                            |
| 2    | 2x8x10L     | 2x8x10                            |
| 3    | 2x6x10L     | 2x6x10                            |
| 4    | 2x4x16L     | 2x4x16                            |
| 1    | 2x4x14L     | 2x4x14                            |
| 1    | 2x4x12L     | 2x4x12                            |
| 2    | 2x4x10L     | 2x4x10                            |
| 2    | 2x4x8L      | 2x4x8                             |
| 1    | 2x4x6L      | 2x4x6                             |
| 5    | 2x6x8L      | 2x6x8                             |
| 4    | 2x6x6L      | 2x6x6                             |