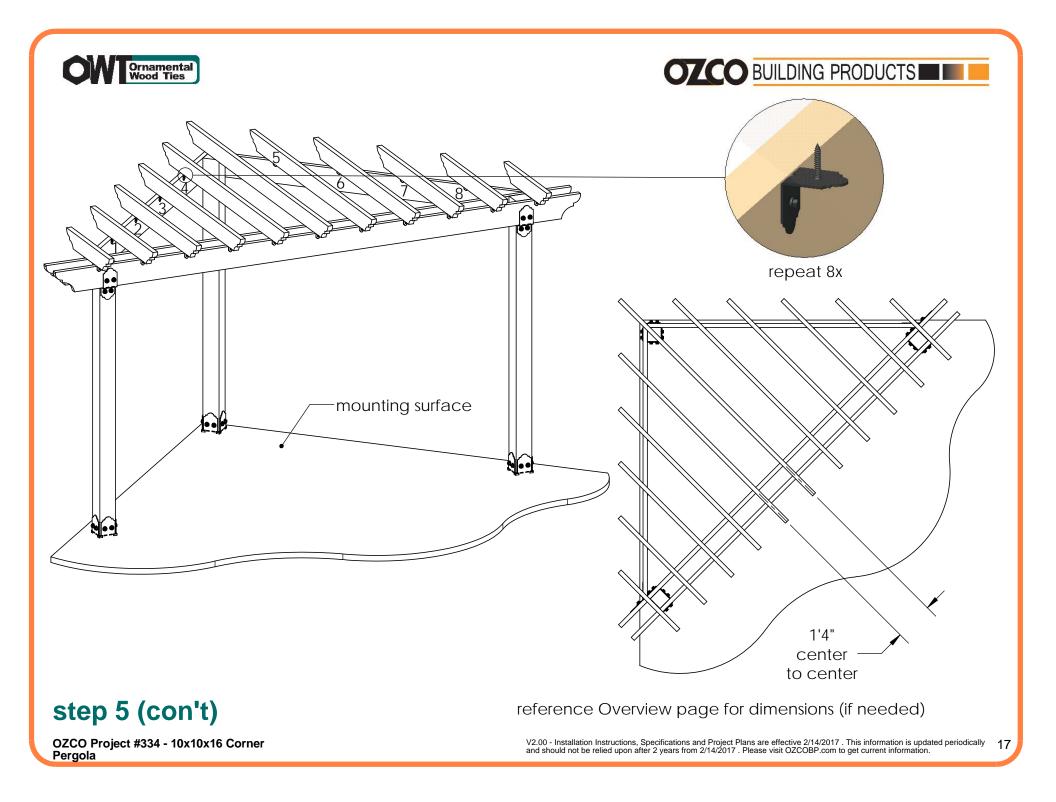

|
| 2    | 2x4x8L      | 2x4x8                             |
| 1    | 2x4x6L      | 2x4x6                             |
| 5    | 2x6x8L      | 2x6x8                             |
| 4    | 2x6x6L      | 2x6x6                             |

#### **Material List**

OZCO Project #334 - 10x10x16 Corner Pergola



#### OZCO

OZCO Project #334 - 10x10x16 Corner Pergola

# Laredo Sunset & Ironwood



Laredo Sunset (566XX series) 2 great styles

Same functionality

choose your connection lifestyle

both styles available for most products



**ENJOY** 

lronwood (517XX series)







Pergola



## 





Template 2x8 1:2 scale

OZCO Project #334 - 10x10x16 Corner Pergola







Pergola



OZCO Project #334 - 10x10x16 Corner Pergola





OZCO Project #334 - 10x10x16 Corner Pergola





OZCO Project #334 - 10x10x16 Corner Pergola









#### **Translucent**

OZCO Project #334 - 10x10x16 Corner Pergola