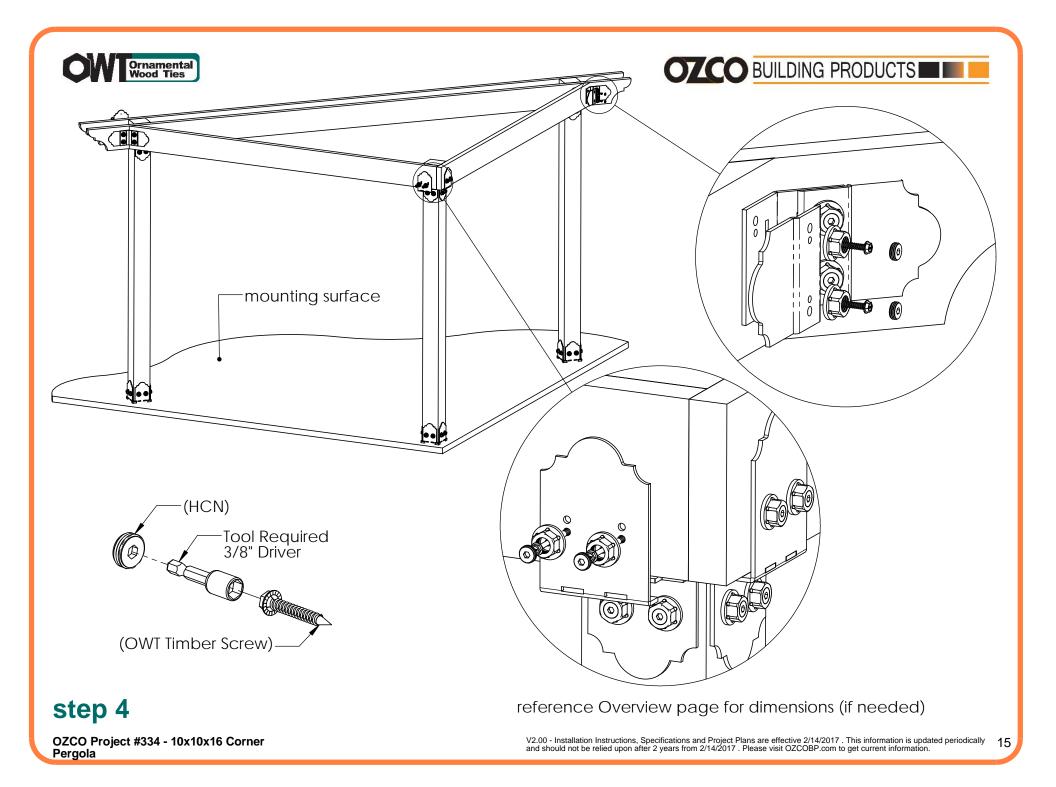

## OZCO Project #334 - 10x10x16 Corner Pergola

**ENJOY** 

OZCO Project #334 - 10x10x16 Corner Pergola