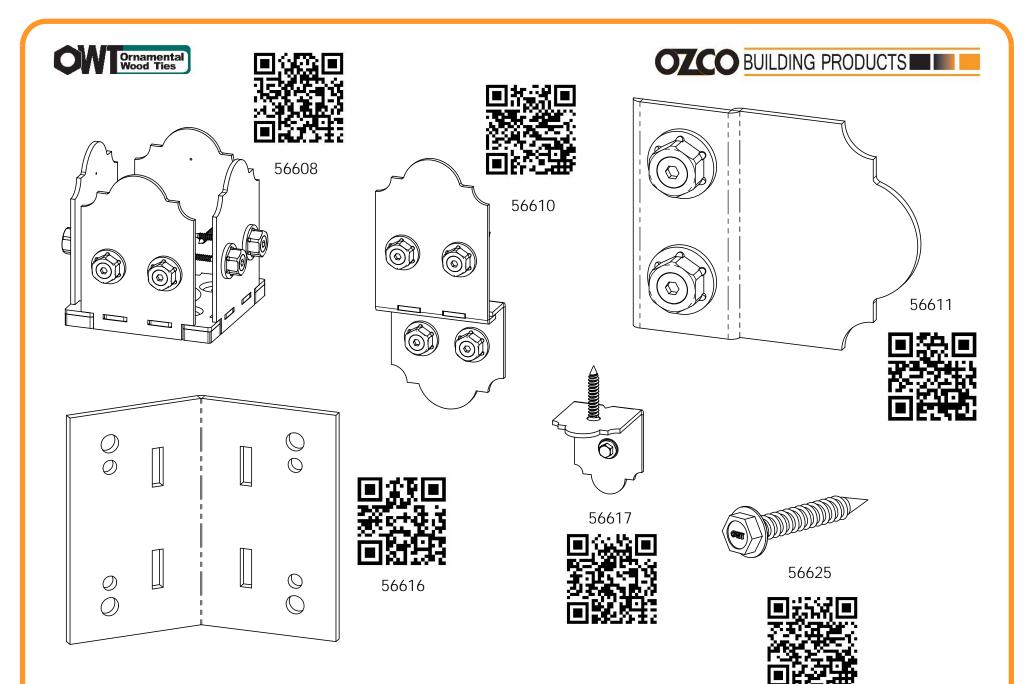

#### **Bill of Material**

OZCO Project #334 - 10x10x16 Corner Pergola

## 

| QTY. | PART NUMBER | DESCRIPTION                       |
|------|-------------|-----------------------------------|
| 3    | 56608       | 6x6 Post Base (6x6-PB-LS)         |
| 3    | 56610       | 8" Post to Beam (P2B-LS-8)        |
| 2    | 56617       | 2" Standard Rafter Clip (RC-LS-2) |
| 1    | 56616       | Flush Inside 45 (FI-45)           |
| 2    | 56611       | Truss Accent (TA-LS)              |
| 1    | 56625       | OWI Timber Screw 1-3/4"           |
|      |             |                                   |
| 3    | 6x6x8L      | 6x6x8                             |
| 2    | 2x8x16L     | 2x8x16                            |
| 2    | 2x8x10L     | 2x8x10                            |
| 3    | 2x6x10L     | 2x6x10                            |
| 4    | 2x4x16L     | 2x4x16                            |
| 1    | 2x4x14L     | 2x4x14                            |
| 1    | 2x4x12L     | 2x4x12                            |
| 2    | 2x4x10L     | 2x4x10                            |
| 2    | 2x4x8L      | 2x4x8                             |
| 1    | 2x4x6L      | 2x4x6                             |
| 5    | 2x6x8L      | 2x6x8                             |
| 4    | 2x6x6L      | 2x6x6                             |