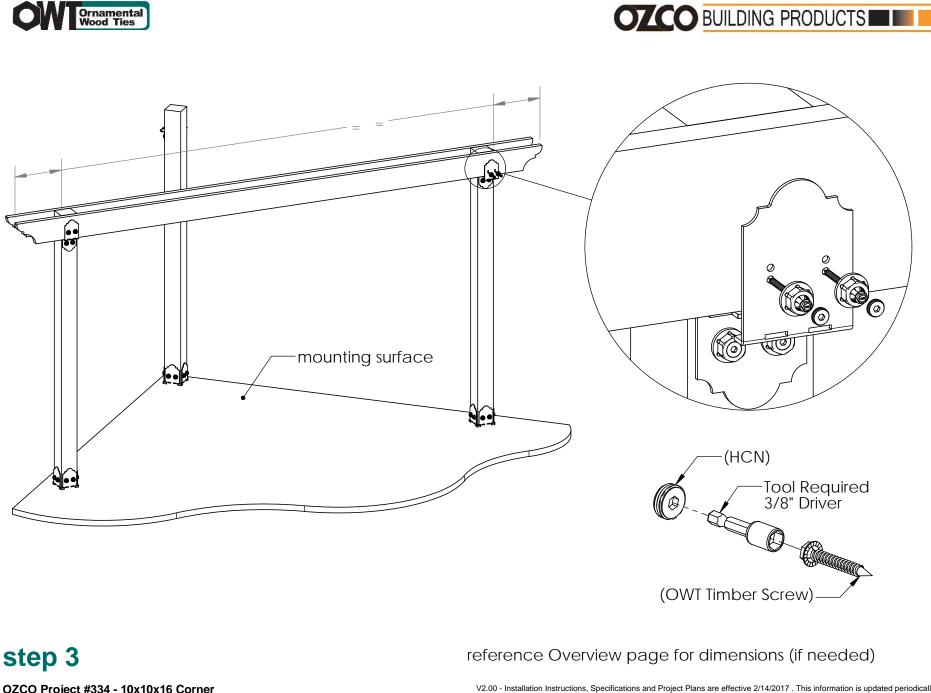

## OZCO Project #334 - 10x10x16 Corner Pergola

**ENJOY** 

OZCO Project #334 - 10x10x16 Corner Pergola