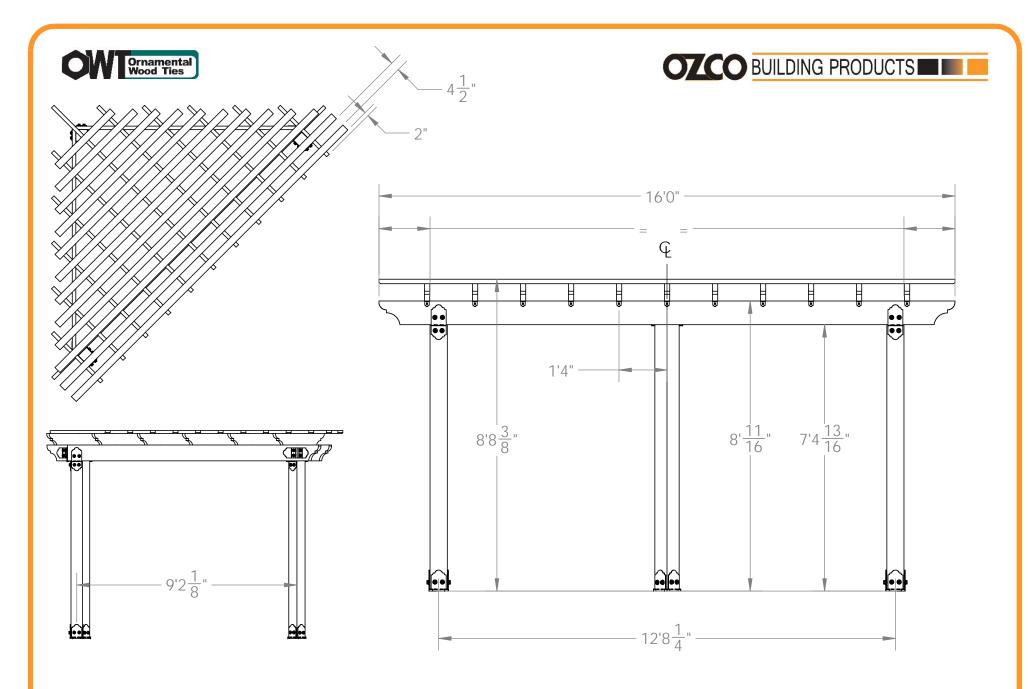

## 

Template 2x8 1:2 scale

OZCO Project #334 - 10x10x16 Corner Pergola

Pergola

OZCO Project #334 - 10x10x16 Corner Pergola

OZCO Project #334 - 10x10x16 Corner Pergola

OZCO Project #334 - 10x10x16 Corner Pergola