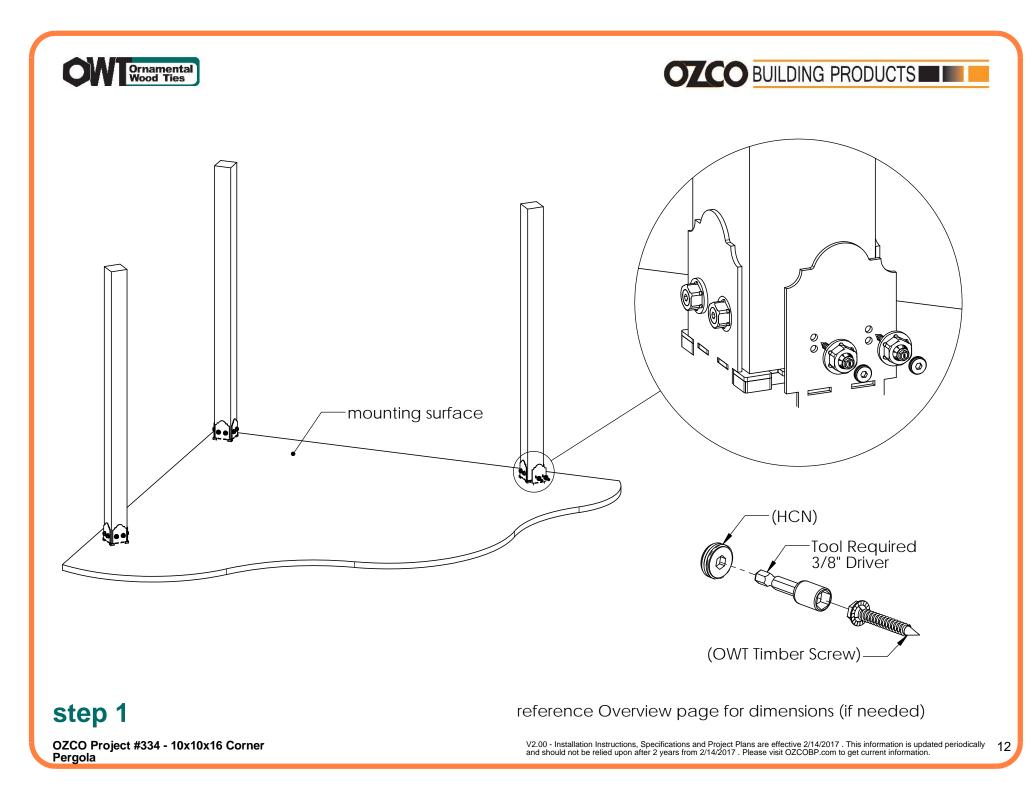

|
| 1    | 2x4x12L     | 2x4x12                            |
| 2    | 2x4x10L     | 2x4x10                            |
| 2    | 2x4x8L      | 2x4x8                             |
| 1    | 2x4x6L      | 2x4x6                             |
| 5    | 2x6x8L      | 2x6x8                             |
| 4    | 2x6x6L      | 2x6x6                             |

#### **Material List**

OZCO Project #334 - 10x10x16 Corner Pergola



#### OZCO

OZCO Project #334 - 10x10x16 Corner Pergola

# Laredo Sunset & Ironwood



Laredo Sunset (566XX series) 2 great styles

Same functionality

choose your connection lifestyle

both styles available for most products



**ENJOY** 

lronwood (517XX series)







Pergola



## 





Template 2x8 1:2 scale

OZCO Project #334 - 10x10x16 Corner Pergola







Pergola



OZCO Project #334 - 10x10x16 Corner Pergola





OZCO Project #334 - 10x10x16 Corner Pergola





OZCO Project #334 - 10x10x16 Corner Pergola









#### **Translucent**

OZCO Project #334 - 10x10x16 Corner Pergola