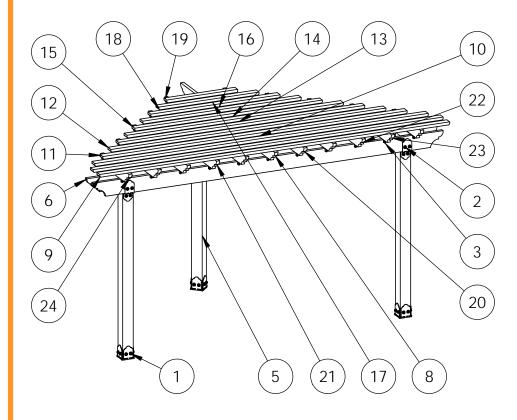

#### **Bill of Material**

OZCO Project #334 - 10x10x16 Corner Pergola

## 

| QTY. | PART NUMBER | DESCRIPTION                       |
|------|-------------|-----------------------------------|
| 3    | 56608       | 6x6 Post Base (6x6-PB-LS)         |
| 3    | 56610       | 8" Post to Beam (P2B-LS-8)        |
| 2    | 56617       | 2" Standard Rafter Clip (RC-LS-2) |
| 1    | 56616       | Flush Inside 45 (FI-45)           |
| 2    | 56611       | Truss Accent (TA-LS)              |
| 1    | 56625       | OWI Timber Screw 1-3/4"           |
|      |             |                                   |
| 3    | 6x6x8L      | 6x6x8                             |
| 2    | 2x8x16L     | 2x8x16                            |
| 2    | 2x8x10L     | 2x8x10                            |
| 3    | 2x6x10L     | 2x6x10                            |
| 4    | 2x4x16L     | 2x4x16                            |
| 1    | 2x4x14L     | 2x4x14                            |
| 1    | 2x4x12L     | 2x4x12                            |
| 2    | 2x4x10L     | 2x4x10                            |
| 2    | 2x4x8L      | 2x4x8                             |
| 1    | 2x4x6L      | 2x4x6                             |
| 5    | 2x6x8L      | 2x6x8                             |
| 4    | 2x6x6L      | 2x6x6                             |