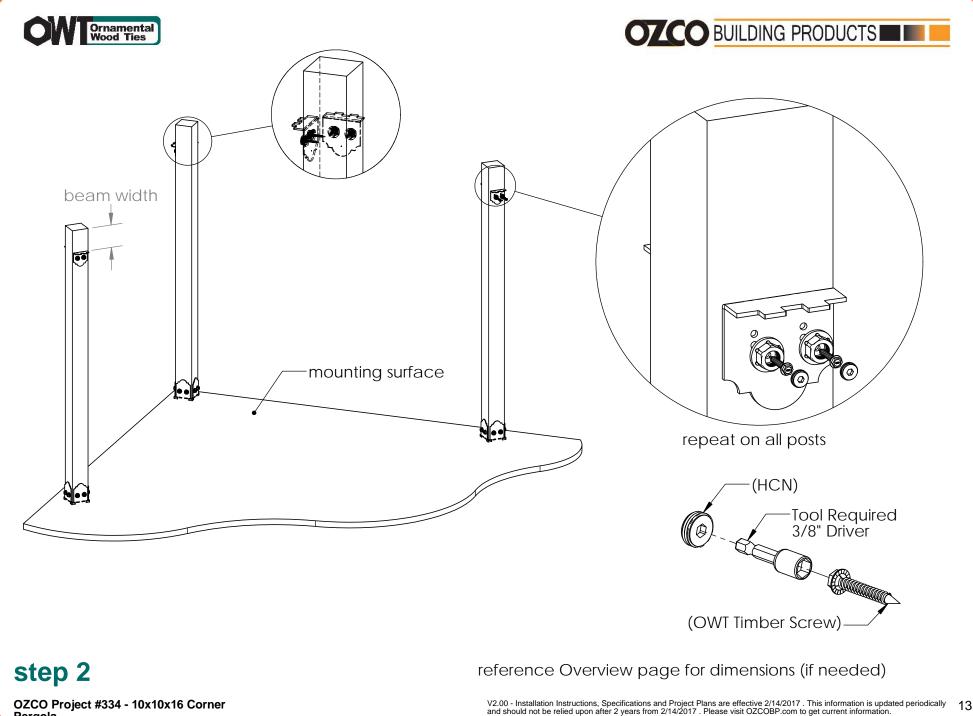

## OZCO Project #334 - 10x10x16 Corner Pergola

**ENJOY** 

OZCO Project #334 - 10x10x16 Corner Pergola