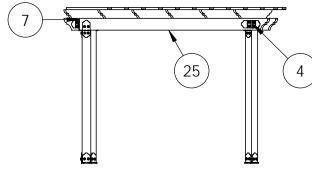

#### **Bill of Material**

OZCO Project #334 - 10x10x16 Corner Pergola

## 

| QTY. | PART NUMBER | DESCRIPTION                       |
|------|-------------|-----------------------------------|
| 3    | 56608       | 6x6 Post Base (6x6-PB-LS)         |
| 3    | 56610       | 8" Post to Beam (P2B-LS-8)        |
| 2    | 56617       | 2" Standard Rafter Clip (RC-LS-2) |
| 1    | 56616       | Flush Inside 45 (FI-45)           |
| 2    | 56611       | Truss Accent (TA-LS)              |
| 1    | 56625       | OWI Timber Screw 1-3/4"           |
|      |             |                                   |
| 3    | 6x6x8L      | 6x6x8                             |
| 2    | 2x8x16L     | 2x8x16                            |
| 2    | 2x8x10L     | 2x8x10                            |
| 3    | 2x6x10L     | 2x6x10                            |
| 4    | 2x4x16L     | 2x4x16                            |
| 1    | 2x4x14L     | 2x4x14                            |
| 1    | 2x4x12L     | 2x4x12                            |
| 2    | 2x4x10L     | 2x4x10                            |
| 2    | 2x4x8L      | 2x4x8                             |
| 1    | 2x4x6L      | 2x4x6                             |
| 5    | 2x6x8L      | 2x6x8                             |
| 4    | 2x6x6L      | 2x6x6                             |