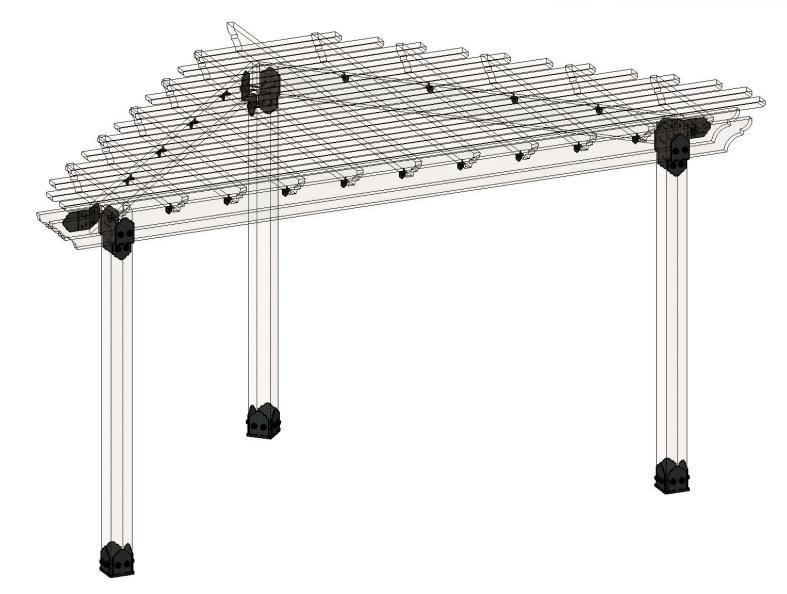

|
| 1    | 2x4x6L      | 2x4x6                             |
| 5    | 2x6x8L      | 2x6x8                             |
| 4    | 2x6x6L      | 2x6x6                             |

#### **Material List**

OZCO Project #334 - 10x10x16 Corner Pergola



#### OZCO

OZCO Project #334 - 10x10x16 Corner Pergola

# Laredo Sunset & Ironwood



Laredo Sunset (566XX series) 2 great styles

Same functionality

choose your connection lifestyle

both styles available for most products



**ENJOY** 

lronwood (517XX series)







Pergola



## 





Template 2x8 1:2 scale

OZCO Project #334 - 10x10x16 Corner Pergola







Pergola



OZCO Project #334 - 10x10x16 Corner Pergola





OZCO Project #334 - 10x10x16 Corner Pergola





OZCO Project #334 - 10x10x16 Corner Pergola









#### **Translucent**

OZCO Project #334 - 10x10x16 Corner Pergola