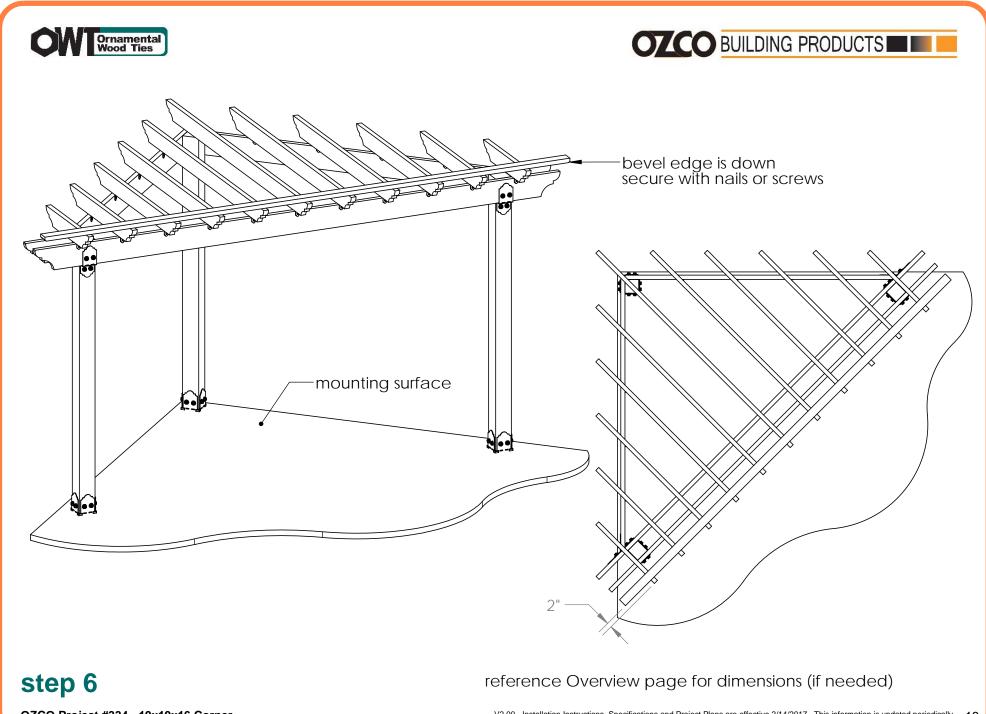

|
| 2    | 2x4x8L      | 2x4x8                             |
| 1    | 2x4x6L      | 2x4x6                             |
| 5    | 2x6x8L      | 2x6x8                             |
| 4    | 2x6x6L      | 2x6x6                             |

#### **Material List**

OZCO Project #334 - 10x10x16 Corner Pergola



#### OZCO

OZCO Project #334 - 10x10x16 Corner Pergola

# Laredo Sunset & Ironwood



Laredo Sunset (566XX series) 2 great styles

Same functionality

choose your connection lifestyle

both styles available for most products



**ENJOY** 

lronwood (517XX series)







Pergola



## 





Template 2x8 1:2 scale

OZCO Project #334 - 10x10x16 Corner Pergola







Pergola



OZCO Project #334 - 10x10x16 Corner Pergola





OZCO Project #334 - 10x10x16 Corner Pergola





OZCO Project #334 - 10x10x16 Corner Pergola









#### **Translucent**

OZCO Project #334 - 10x10x16 Corner Pergola