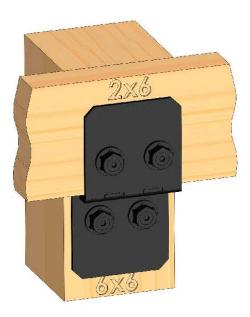

### 

| $\begin{array}{ c c c c c c c c c c c c c c c c c c c$                                                                                                                                                                                                                                                                                                                                                                                                                                                                                                                                                                                                                                                                                                                                                                        |    |      |                 |                               |
|-------------------------------------------------------------------------------------------------------------------------------------------------------------------------------------------------------------------------------------------------------------------------------------------------------------------------------------------------------------------------------------------------------------------------------------------------------------------------------------------------------------------------------------------------------------------------------------------------------------------------------------------------------------------------------------------------------------------------------------------------------------------------------------------------------------------------------|----|------|-----------------|-------------------------------|
| 1350008 $(6X6-PB-LS)$ 23566108" Post to Beam<br>(P2B-LS-8)32566172" Standard Rafter<br>Clip (RC-LS-2)4156616Flush Inside 45 (FI-<br>45)256611Truss Accent (TA-<br>LS)1566250WT Timber Screw<br>1-3/4"536x6 Cedar Post6x6x8'0"622x8 Cedar Board2x8x16'0"712x6 Cedar Board2x4x15'2 7/8"1012x4 Cedar Board2x4x15'2 7/8"1112x4 Cedar Board2x4x15'2 7/8"1212x4 Cedar Board2x4x15'2 7/8"1312x4 Cedar Board2x4x15'2 7/8"1412x4 Cedar Board2x4x15'10 7/8"1512x4 Cedar Board2x4x8'6 7/8"1612x4 Cedar Board2x4x3'2 7/8"1712x4 Cedar Board2x4x3'2 7/8"1812x4 Cedar Board2x4x3'2 7/8"1912x4 Cedar Board2x6x5'6 9/16"2222x6 Cedar Board2x6x5'6 9/16"2322x6 Cedar Board2x6x5'6 9/16"2422x6 Cedar Board2x6x2'10 9/16"                                                                                                                        |    | QTY. | PART NUMBER     | DESCRIPTION                   |
| 2 3 2 56610 (P2B-LS-8)   3 2 56617 2" Standard Rafter Clip (RC-LS-2)   4 1 56616 Flush Inside 45 (FI-45)   2 56611 Truss Accent (TA-LS)   1 56625 OWT Timber Screw 1-3/4"   5 3 6x6 Cedar Post 6x6x8'0"   6 2 2x8 Cedar Board 2x8x9'5 7/16"   8 1 2x6 Cedar Board 2x6x9'6 9/16"   9 2 2x4 Cedar Board 2x4x16'0"   10 1 2x4 Cedar Board 2x4x16'0"   11 1 2x4 Cedar Board 2x4x16'0"   12 1 2x4 Cedar Board 2x4x16'0"   11 1 2x4 Cedar Board 2x4x16'0"   12 1 2x4 Cedar Board 2x4x16'0"   13 1 2x4 Cedar Board 2x4x15'2 7/8"   14 1 2x4 Cedar Board 2x4x15'2 7/8"   15 1 2x4 Cedar Board 2x4x15'2 7/8"   16 1 2x4 Cedar Board 2x4x12'6 7/8"   17 1 2x4 Cedar Board 2x4x3'2 7/8"   18 1 2x4 Cedar Board 2x4x3'2 7/8"   20 2 <td>1</td> <td>3</td> <td>56608</td> <td></td>                                                        | 1  | 3    | 56608           |                               |
| 3 2 $30017$ Clip (RC-LS-2)   4 1 56616 Flush Inside 45 (Fl-45)   2 56611 Truss Accent (TA-LS)   1 56625 OWT Timber Screw 1-3/4"   5 3 6x6 Cedar Post 6x6x8'0"   6 2 2x8 Cedar Board 2x8x9'5 7/16"   8 1 2x6 Cedar Board 2x4x9'5 7/16"   8 1 2x6 Cedar Board 2x4x715'2 7/8"   10 1 2x4 Cedar Board 2x4x15'2 7/8"   11 1 2x4 Cedar Board 2x4x15'2 7/8"   12 1 2x4 Cedar Board 2x4x15'2 7/8"   11 1 2x4 Cedar Board 2x4x15'2 7/8"   12 1 2x4 Cedar Board 2x4x12'6 7/8"   13 1 2x4 Cedar Board 2x4x12'6 7/8"   14 1 2x4 Cedar Board 2x4x5'10 7/8"   15 1 2x4 Cedar Board 2x4x5'10 7/8"   16 1 2x4 Cedar Board 2x4x5'10 7/8"   17 1 2x4 Cedar Board 2x4x3'2 7/8"   16 1<                                                                                                                                                           | 2  | 3    | 56610           | 8" Post to Beam<br>(P2B-LS-8) |
| 4 1 30010 $45$ )   2 56611 Truss Accent (TA-LS)   1 56625 OWT Timber Screw   1-3/4" - -   5 3 6x6 Cedar Post 6x6x8'0"   6 2 2x8 Cedar Board 2x8x16'0"   7 1 2x8 Cedar Board 2x8x9'5 7/16"   8 1 2x6 Cedar Board 2x4x16'0"   9 2 2x4 Cedar Board 2x4x15'2 7/8"   11 1 2x4 Cedar Board 2x4x15'2 7/8"   12 1 2x4 Cedar Board 2x4x11'2 7/8"   13 1 2x4 Cedar Board 2x4x12'6 7/8"   14 1 2x4 Cedar Board 2x4x8'6 7/8"   15 1 2x4 Cedar Board 2x4x8'6 7/8"   16 1 2x4 Cedar Board 2x4x3'2 7/8"   17 1 2x4 Cedar Board 2x4x3'2 7/8"   18 1 2x4 Cedar Board 2x4x3'2 7/8"   20 2 2x6 Cedar Board 2x6x6'10 9/16"   21 2 2x6 Cedar Board 2x6x6'10 9/16"                                                                                                                                                                                  | 3  | 2    | 56617           |                               |
| 2 $30011$ LS)1 $56625$ OWT Timber Screw<br>$1-3/4"$ 53 $6x6$ Cedar Post $6x6x8'0"$ 62 $2x8$ Cedar Board $2x8x16'0"$ 71 $2x8$ Cedar Board $2x8x9'57'16"$ 81 $2x6$ Cedar Board $2x6y'69'69'16"$ 92 $2x4$ Cedar Board $2x4x16'0"$ 101 $2x4$ Cedar Board $2x4x15'27/8"$ 111 $2x4$ Cedar Board $2x4x12'67/8"$ 121 $2x4$ Cedar Board $2x4x12'67/8"$ 131 $2x4$ Cedar Board $2x4x12'67/8"$ 141 $2x4$ Cedar Board $2x4x9'103/4"$ 151 $2x4$ Cedar Board $2x4x5'107/8"$ 161 $2x4$ Cedar Board $2x4x5'107/8"$ 171 $2x4$ Cedar Board $2x4x5'107/8"$ 181 $2x4$ Cedar Board $2x4x3'27/8"$ 202 $2x6$ Cedar Board $2x6x5'29/16"$ 212 $2x6$ Cedar Board $2x6x5'69/16"$ 222 $2x6$ Cedar Board $2x6x5'69/16"$ 232 $2x6$ Cedar Board $2x6x2'109/16"$                                                                                               | 4  | 1    | 56616           | 45)                           |
| 1   50025   1-3/4"     5   3   6x6 Cedar Post   6x6x8'0"     6   2   2x8 Cedar Board   2x8x16'0"     7   1   2x8 Cedar Board   2x8x9'5 7/16"     8   1   2x6 Cedar Board   2x6x9'6 9/16"     9   2   2x4 Cedar Board   2x4x16'0"     10   1   2x4 Cedar Board   2x4x15'2 7/8"     11   1   2x4 Cedar Board   2x4x13'10 7/8"     12   1   2x4 Cedar Board   2x4x12'6 7/8"     13   1   2x4 Cedar Board   2x4x12'6 7/8"     13   1   2x4 Cedar Board   2x4x12'6 7/8"     14   1   2x4 Cedar Board   2x4x12'6 7/8"     15   1   2x4 Cedar Board   2x4x5'10 7/8"     16   1   2x4 Cedar Board   2x4x5'10 7/8"     17   1   2x4 Cedar Board   2x4x4'6 7/8"     18   1   2x4 Cedar Board   2x4x4'6 7/8"     19   1   2x4 Cedar Board   2x6x6'10 9/16"     21 <td></td> <td>2</td> <td>56611</td> <td>Trúss Accent (TA-<br/>LS)</td> |    | 2    | 56611           | Trúss Accent (TA-<br>LS)      |
| 6 2 2x8 Cedar Board 2x8x16'0"   7 1 2x8 Cedar Board 2x8x9'5 7/16"   8 1 2x6 Cedar Board 2x6x9'6 9/16"   9 2 2x4 Cedar Board 2x4x16'0"   10 1 2x4 Cedar Board 2x4x15'2 7/8"   11 1 2x4 Cedar Board 2x4x13'10 7/8"   12 1 2x4 Cedar Board 2x4x12'6 7/8"   13 1 2x4 Cedar Board 2x4x12'6 7/8"   14 1 2x4 Cedar Board 2x4x8'6 7/8"   15 1 2x4 Cedar Board 2x4x8'6 7/8"   16 1 2x4 Cedar Board 2x4x3'2 7/8"   17 1 2x4 Cedar Board 2x4x3'2 7/8"   18 1 2x4 Cedar Board 2x4x3'2 7/8"   20 2 2x6 Cedar Board 2x6x6'10 9/16"   21 2 2x6 Cedar Board 2x6x6'10 9/16"   22 2 2x6 Cedar Board 2x6x6'10 9/16"   23 2 2x6 Cedar Board 2x6x4'2 9/16"   24 2 2x6 Cedar Board 2x6x2'10 9/16"                                                                                                                                                   |    | -    | 56625           | 1-3/4"                        |
| 6 2 2x8 Cedar Board 2x8x16'0"   7 1 2x8 Cedar Board 2x8x9'5 7/16"   8 1 2x6 Cedar Board 2x6x9'6 9/16"   9 2 2x4 Cedar Board 2x4x16'0"   10 1 2x4 Cedar Board 2x4x15'2 7/8"   11 1 2x4 Cedar Board 2x4x13'10 7/8"   12 1 2x4 Cedar Board 2x4x12'6 7/8"   13 1 2x4 Cedar Board 2x4x12'6 7/8"   14 1 2x4 Cedar Board 2x4x8'6 7/8"   15 1 2x4 Cedar Board 2x4x8'6 7/8"   16 1 2x4 Cedar Board 2x4x3'2 7/8"   17 1 2x4 Cedar Board 2x4x3'2 7/8"   18 1 2x4 Cedar Board 2x4x3'2 7/8"   20 2 2x6 Cedar Board 2x6x6'10 9/16"   21 2 2x6 Cedar Board 2x6x6'10 9/16"   22 2 2x6 Cedar Board 2x6x6'10 9/16"   23 2 2x6 Cedar Board 2x6x4'2 9/16"   24 2 2x6 Cedar Board 2x6x2'10 9/16"                                                                                                                                                   | 5  | 3    | 6x6 Cedar Post  | 6x6x8'0"                      |
| 7 1 2x8 Cedar Board 2x8x9'5 7/16"   8 1 2x6 Cedar Board 2x6x9'6 9/16"   9 2 2x4 Cedar Board 2x4x16'0"   10 1 2x4 Cedar Board 2x4x15'2 7/8"   11 1 2x4 Cedar Board 2x4x13'10 7/8"   12 1 2x4 Cedar Board 2x4x12'6 7/8"   13 1 2x4 Cedar Board 2x4x11'2 7/8"   14 1 2x4 Cedar Board 2x4x8'6 7/8"   15 1 2x4 Cedar Board 2x4x8'6 7/8"   16 1 2x4 Cedar Board 2x4x5'10 7/8"   17 1 2x4 Cedar Board 2x4x3'2 7/8"   18 1 2x4 Cedar Board 2x4x3'2 7/8"   20 2 2x6 Cedar Board 2x6x8'2 9/16"   21 2 2x6 Cedar Board 2x6x6'10 9/16"   22 2x6 Cedar Board 2x6x5'6 9/16"   23 2 2x6 Cedar Board 2x6x4'2 9/16"   24 2 2x6 Cedar Board 2x6x2'10 9/16"                                                                                                                                                                                      | 6  | 2    | 2x8 Cedar Board |                               |
| 8 1 2x6 Cedar Board 2x6x9'6 9/16"   9 2 2x4 Cedar Board 2x4x16'0"   10 1 2x4 Cedar Board 2x4x15'2 7/8"   11 1 2x4 Cedar Board 2x4x13'10 7/8"   12 1 2x4 Cedar Board 2x4x12'6 7/8"   13 1 2x4 Cedar Board 2x4x11'2 7/8"   14 1 2x4 Cedar Board 2x4x8'6 7/8"   15 1 2x4 Cedar Board 2x4x8'6 7/8"   16 1 2x4 Cedar Board 2x4x5'10 7/8"   17 1 2x4 Cedar Board 2x4x3'2 7/8"   18 1 2x4 Cedar Board 2x4x3'2 7/8"   20 2 2x6 Cedar Board 2x6x8'2 9/16"   21 2 2x6 Cedar Board 2x6x6'10 9/16"   22 2x6 Cedar Board 2x6x6'10 9/16"   23 2 2x6 Cedar Board 2x6x4'2 9/16"   24 2 2x6 Cedar Board 2x6x2'10 9/16"                                                                                                                                                                                                                         | 7  | 1    |                 | 2x8x9'5 7/16"                 |
| 10 1 2x4 Cedar Board 2x4x15'2 7/8"   11 1 2x4 Cedar Board 2x4x13'10 7/8"   12 1 2x4 Cedar Board 2x4x12'6 7/8"   13 1 2x4 Cedar Board 2x4x11'2 7/8"   14 1 2x4 Cedar Board 2x4x9'10 3/4"   15 1 2x4 Cedar Board 2x4x8'6 7/8"   16 1 2x4 Cedar Board 2x4x5'10 7/8"   17 1 2x4 Cedar Board 2x4x5'10 7/8"   18 1 2x4 Cedar Board 2x4x3'2 7/8"   20 2 2x6 Cedar Board 2x6x8'2 9/16"   21 2 2x6 Cedar Board 2x6x6'10 9/16"   22 2 2x6 Cedar Board 2x6x5'6 9/16"   23 2 2x6 Cedar Board 2x6x4'2 9/16"   24 2 2x6 Cedar Board 2x6x2'10 9/16"                                                                                                                                                                                                                                                                                          | 8  | 1    |                 | 2x6x9'6 9/16"                 |
| 11 1 2x4 Cedar Board 2x4x13'10 7/8"   12 1 2x4 Cedar Board 2x4x12'6 7/8"   13 1 2x4 Cedar Board 2x4x11'2 7/8"   14 1 2x4 Cedar Board 2x4x9'10 3/4"   15 1 2x4 Cedar Board 2x4x8'6 7/8"   16 1 2x4 Cedar Board 2x4x5'10 7/8"   17 1 2x4 Cedar Board 2x4x5'10 7/8"   18 1 2x4 Cedar Board 2x4x3'2 7/8"   19 1 2x4 Cedar Board 2x6x8'2 9/16"   20 2 2x6 Cedar Board 2x6x6'10 9/16"   21 2 2x6 Cedar Board 2x6x6'10 9/16"   22 2x6 Cedar Board 2x6x5'6 9/16" 23   23 2 2x6 Cedar Board 2x6x4'2 9/16"   24 2 2x6 Cedar Board 2x6x2'10 9/16"                                                                                                                                                                                                                                                                                        |    | 2    |                 |                               |
| 12 1 2x4 Cedar Board 2x4x12'6 7/8"   13 1 2x4 Cedar Board 2x4x11'2 7/8"   14 1 2x4 Cedar Board 2x4x9'10 3/4"   15 1 2x4 Cedar Board 2x4x8'6 7/8"   16 1 2x4 Cedar Board 2x4x8'6 7/8"   17 1 2x4 Cedar Board 2x4x5'10 7/8"   18 1 2x4 Cedar Board 2x4x4'6 7/8"   19 1 2x4 Cedar Board 2x4x3'2 7/8"   20 2 2x6 Cedar Board 2x6x8'2 9/16"   21 2 2x6 Cedar Board 2x6x6'10 9/16"   22 2x6 Cedar Board 2x6x5'6 9/16"   23 2 2x6 Cedar Board 2x6x4'2 9/16"   24 2 2x6 Cedar Board 2x6x2'10 9/16"                                                                                                                                                                                                                                                                                                                                    |    | 1    |                 |                               |
| 13 1 2x4 Cedar Board 2x4x11'2 7/8"   14 1 2x4 Cedar Board 2x4x9'10 3/4"   15 1 2x4 Cedar Board 2x4x8'6 7/8"   16 1 2x4 Cedar Board 2x4x8'6 7/8"   17 1 2x4 Cedar Board 2x4x5'10 7/8"   18 1 2x4 Cedar Board 2x4x4'6 7/8"   19 1 2x4 Cedar Board 2x4x3'2 7/8"   20 2 2x6 Cedar Board 2x6x8'2 9/16"   21 2 2x6 Cedar Board 2x6x6'10 9/16"   22 2 2x6 Cedar Board 2x6x5'6 9/16"   23 2 2x6 Cedar Board 2x6x4'2 9/16"   24 2 2x6 Cedar Board 2x6x2'10 9/16"                                                                                                                                                                                                                                                                                                                                                                       |    | 1    |                 |                               |
| 14 1 2x4 Cedar Board 2x4x9'10 3/4"   15 1 2x4 Cedar Board 2x4x8'6 7/8"   16 1 2x4 Cedar Board 2x4x7'2 7/8"   17 1 2x4 Cedar Board 2x4x5'10 7/8"   18 1 2x4 Cedar Board 2x4x4'6 7/8"   19 1 2x4 Cedar Board 2x4x3'2 7/8"   20 2 2x6 Cedar Board 2x6x6'10 9/16"   21 2 2x6 Cedar Board 2x6x5'6 9/16"   22 2 2x6 Cedar Board 2x6x5'6 9/16"   23 2 2x6 Cedar Board 2x6x4'2 9/16"   24 2 2x6 Cedar Board 2x6x2'10 9/16"                                                                                                                                                                                                                                                                                                                                                                                                            | 12 | 1    |                 |                               |
| 15 1 2x4 Cedar Board 2x4x8'6 7/8"   16 1 2x4 Cedar Board 2x4x7'2 7/8"   17 1 2x4 Cedar Board 2x4x5'10 7/8"   18 1 2x4 Cedar Board 2x4x4'6 7/8"   19 1 2x4 Cedar Board 2x4x3'2 7/8"   20 2 2x6 Cedar Board 2x6x8'2 9/16"   21 2 2x6 Cedar Board 2x6x6'10 9/16"   22 2 2x6 Cedar Board 2x6x5'6 9/16"   23 2 2x6 Cedar Board 2x6x4'2 9/16"   24 2 2x6 Cedar Board 2x6x2'10 9/16"                                                                                                                                                                                                                                                                                                                                                                                                                                                 |    |      |                 |                               |
| 16 1 2x4 Cedar Board 2x4x7'2 7/8"   17 1 2x4 Cedar Board 2x4x5'10 7/8"   18 1 2x4 Cedar Board 2x4x4'6 7/8"   19 1 2x4 Cedar Board 2x4x3'2 7/8"   20 2 2x6 Cedar Board 2x6x8'2 9/16"   21 2 2x6 Cedar Board 2x6x6'10 9/16"   22 2 2x6 Cedar Board 2x6x5'6 9/16"   23 2 2x6 Cedar Board 2x6x4'2 9/16"   24 2 2x6 Cedar Board 2x6x2'10 9/16"                                                                                                                                                                                                                                                                                                                                                                                                                                                                                     |    | 1    |                 |                               |
| 17 1 2x4 Cedar Board 2x4x5'10 7/8"   18 1 2x4 Cedar Board 2x4x4'6 7/8"   19 1 2x4 Cedar Board 2x4x3'2 7/8"   20 2 2x6 Cedar Board 2x6x8'2 9/16"   21 2 2x6 Cedar Board 2x6x6'10 9/16"   22 2 2x6 Cedar Board 2x6x5'6 9/16"   23 2 2x6 Cedar Board 2x6x4'2 9/16"   24 2 2x6 Cedar Board 2x6x2'10 9/16"                                                                                                                                                                                                                                                                                                                                                                                                                                                                                                                         |    | 1    |                 |                               |
| 18 1 2x4 Cedar Board 2x4x4'6 7/8"   19 1 2x4 Cedar Board 2x4x3'2 7/8"   20 2 2x6 Cedar Board 2x6x8'2 9/16"   21 2 2x6 Cedar Board 2x6x6'10 9/16"   22 2 2x6 Cedar Board 2x6x5'6 9/16"   23 2 2x6 Cedar Board 2x6x4'2 9/16"   24 2 2x6 Cedar Board 2x6x2'10 9/16"                                                                                                                                                                                                                                                                                                                                                                                                                                                                                                                                                              |    | 1    |                 |                               |
| 19 1 2x4 Cedar Board 2x4x3'2 7/8"   20 2 2x6 Cedar Board 2x6x8'2 9/16"   21 2 2x6 Cedar Board 2x6x6'10 9/16"   22 2 2x6 Cedar Board 2x6x5'6 9/16"   23 2 2x6 Cedar Board 2x6x4'2 9/16"   24 2 2x6 Cedar Board 2x6x2'10 9/16"                                                                                                                                                                                                                                                                                                                                                                                                                                                                                                                                                                                                  |    | 1    |                 |                               |
| 20   2   2x6 Cedar Board   2x6x8'2 9/16"     21   2   2x6 Cedar Board   2x6x6'10 9/16"     22   2   2x6 Cedar Board   2x6x5'6 9/16"     23   2   2x6 Cedar Board   2x6x4'2 9/16"     24   2   2x6 Cedar Board   2x6x2'10 9/16"                                                                                                                                                                                                                                                                                                                                                                                                                                                                                                                                                                                                |    | 1    |                 |                               |
| 21   2   2x6 Cedar Board   2x6x6'10 9/16"     22   2   2x6 Cedar Board   2x6x5'6 9/16"     23   2   2x6 Cedar Board   2x6x4'2 9/16"     24   2   2x6 Cedar Board   2x6x2'10 9/16"                                                                                                                                                                                                                                                                                                                                                                                                                                                                                                                                                                                                                                             |    | 2    |                 |                               |
| 22   2   2x6 Cedar Board   2x6x5'6 9/16"     23   2   2x6 Cedar Board   2x6x4'2 9/16"     24   2   2x6 Cedar Board   2x6x2'10 9/16"                                                                                                                                                                                                                                                                                                                                                                                                                                                                                                                                                                                                                                                                                           | 21 | 2    |                 |                               |
| 23   2   2x6 Cedar Board   2x6x4'2 9/16"     24   2   2x6 Cedar Board   2x6x2'10 9/16"                                                                                                                                                                                                                                                                                                                                                                                                                                                                                                                                                                                                                                                                                                                                        | 22 | 2    |                 | 2x6x5'6 9/16"                 |
|                                                                                                                                                                                                                                                                                                                                                                                                                                                                                                                                                                                                                                                                                                                                                                                                                               | 23 | 2    | 2x6 Cedar Board |                               |
| 25   1   2x8 Cedar Board   2x8x9'7 5/16"                                                                                                                                                                                                                                                                                                                                                                                                                                                                                                                                                                                                                                                                                                                                                                                      |    | 2    |                 | 2x6x2'10 9/16"                |
|                                                                                                                                                                                                                                                                                                                                                                                                                                                                                                                                                                                                                                                                                                                                                                                                                               | 25 | 1    | 2x8 Cedar Board | 2x8x9'7 5/16"                 |

## 

| QTY. | PART NUMBER | DESCRIPTION                       |
|------|-------------|-----------------------------------|
| 3    | 56608       | 6x6 Post Base (6x6-PB-LS)         |
| 3    | 56610       | 8" Post to Beam (P2B-LS-8)        |
| 2    | 56617       | 2" Standard Rafter Clip (RC-LS-2) |
| 1    | 56616       | Flush Inside 45 (FI-45)           |
| 2    | 56611       | Truss Accent (TA-LS)              |
| 1    | 56625       | OWI Timber Screw 1-3/4"           |
|      |             |                                   |
| 3    | 6x6x8L      | 6x6x8                             |
| 2    | 2x8x16L     | 2x8x16                            |
| 2    | 2x8x10L     | 2x8x10                            |
| 3    | 2x6x10L     | 2x6x10                            |
| 4    | 2x4x16L     | 2x4x16                            |
| 1    | 2x4x14L     | 2x4x14                            |
| 1    | 2x4x12L     | 2x4x12                            |
| 2    | 2x4x10L     | 2x4x10                            |
| 2    | 2x4x8L      | 2x4x8                             |
| 1    | 2x4x6L      | 2x4x6                             |
| 5    | 2x6x8L      | 2x6x8                             |
| 4    | 2x6x6L      | 2x6x6                             |