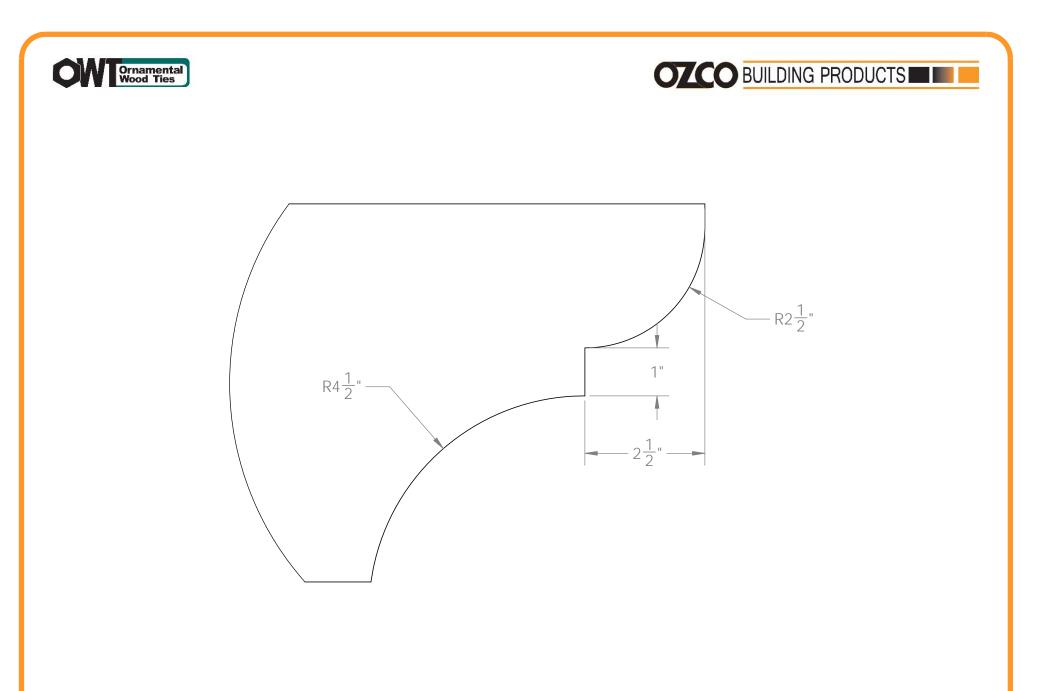

## 

Template 2x8 1:2 scale

OZCO Project #334 - 10x10x16 Corner Pergola

Pergola

OZCO Project #334 - 10x10x16 Corner Pergola

OZCO Project #334 - 10x10x16 Corner Pergola

OZCO Project #334 - 10x10x16 Corner Pergola