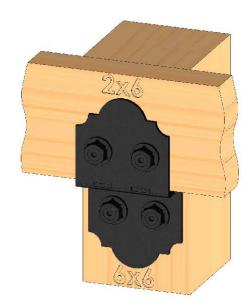

### 

| $\begin{array}{ c c c c c c c c c c c c c c c c c c c$                                                                                                                                                                                                                                                                                                                                                                                                                                                                                                                                                                                                                                                                                                                                                                        |    |      |                 |                               |
|-------------------------------------------------------------------------------------------------------------------------------------------------------------------------------------------------------------------------------------------------------------------------------------------------------------------------------------------------------------------------------------------------------------------------------------------------------------------------------------------------------------------------------------------------------------------------------------------------------------------------------------------------------------------------------------------------------------------------------------------------------------------------------------------------------------------------------|----|------|-----------------|-------------------------------|
| 1350008 $(6X6-PB-LS)$ 23566108" Post to Beam<br>(P2B-LS-8)32566172" Standard Rafter<br>Clip (RC-LS-2)4156616Flush Inside 45 (FI-<br>45)256611Truss Accent (TA-<br>LS)1566250WT Timber Screw<br>1-3/4"536x6 Cedar Post6x6x8'0"622x8 Cedar Board2x8x16'0"712x6 Cedar Board2x4x15'2 7/8"1012x4 Cedar Board2x4x15'2 7/8"1112x4 Cedar Board2x4x15'2 7/8"1212x4 Cedar Board2x4x15'2 7/8"1312x4 Cedar Board2x4x15'2 7/8"1412x4 Cedar Board2x4x15'10 7/8"1512x4 Cedar Board2x4x8'6 7/8"1612x4 Cedar Board2x4x3'2 7/8"1712x4 Cedar Board2x4x3'2 7/8"1812x4 Cedar Board2x4x3'2 7/8"1912x4 Cedar Board2x6x5'6 9/16"2222x6 Cedar Board2x6x5'6 9/16"2322x6 Cedar Board2x6x5'6 9/16"2422x6 Cedar Board2x6x2'10 9/16"                                                                                                                        |    | QTY. | PART NUMBER     | DESCRIPTION                   |
| 2 3 2 56610 (P2B-LS-8)   3 2 56617 2" Standard Rafter Clip (RC-LS-2)   4 1 56616 Flush Inside 45 (FI-45)   2 56611 Truss Accent (TA-LS)   1 56625 OWT Timber Screw 1-3/4"   5 3 6x6 Cedar Post 6x6x8'0"   6 2 2x8 Cedar Board 2x8x9'5 7/16"   8 1 2x6 Cedar Board 2x6x9'6 9/16"   9 2 2x4 Cedar Board 2x4x16'0"   10 1 2x4 Cedar Board 2x4x16'0"   11 1 2x4 Cedar Board 2x4x16'0"   12 1 2x4 Cedar Board 2x4x16'0"   11 1 2x4 Cedar Board 2x4x16'0"   12 1 2x4 Cedar Board 2x4x16'0"   13 1 2x4 Cedar Board 2x4x15'2 7/8"   14 1 2x4 Cedar Board 2x4x15'2 7/8"   15 1 2x4 Cedar Board 2x4x15'2 7/8"   16 1 2x4 Cedar Board 2x4x12'6 7/8"   17 1 2x4 Cedar Board 2x4x3'2 7/8"   18 1 2x4 Cedar Board 2x4x3'2 7/8"   20 2 <td>1</td> <td>3</td> <td>56608</td> <td></td>                                                        | 1  | 3    | 56608           |                               |
| 3 2 $30017$ Clip (RC-LS-2)   4 1 56616 Flush Inside 45 (Fl-45)   2 56611 Truss Accent (TA-LS)   1 56625 OWT Timber Screw 1-3/4"   5 3 6x6 Cedar Post 6x6x8'0"   6 2 2x8 Cedar Board 2x8x9'5 7/16"   8 1 2x6 Cedar Board 2x4x9'5 7/16"   8 1 2x6 Cedar Board 2x4x715'2 7/8"   10 1 2x4 Cedar Board 2x4x15'2 7/8"   11 1 2x4 Cedar Board 2x4x15'2 7/8"   12 1 2x4 Cedar Board 2x4x15'2 7/8"   11 1 2x4 Cedar Board 2x4x15'2 7/8"   12 1 2x4 Cedar Board 2x4x12'6 7/8"   13 1 2x4 Cedar Board 2x4x12'6 7/8"   14 1 2x4 Cedar Board 2x4x5'10 7/8"   15 1 2x4 Cedar Board 2x4x5'10 7/8"   16 1 2x4 Cedar Board 2x4x5'10 7/8"   17 1 2x4 Cedar Board 2x4x3'2 7/8"   16 1<                                                                                                                                                           | 2  | 3    | 56610           | 8" Post to Beam<br>(P2B-LS-8) |
| 4 1 30010 $45$ )   2 56611 Truss Accent (TA-LS)   1 56625 OWT Timber Screw   1-3/4" - -   5 3 6x6 Cedar Post 6x6x8'0"   6 2 2x8 Cedar Board 2x8x16'0"   7 1 2x8 Cedar Board 2x8x9'5 7/16"   8 1 2x6 Cedar Board 2x4x16'0"   9 2 2x4 Cedar Board 2x4x15'2 7/8"   11 1 2x4 Cedar Board 2x4x15'2 7/8"   12 1 2x4 Cedar Board 2x4x11'2 7/8"   13 1 2x4 Cedar Board 2x4x12'6 7/8"   14 1 2x4 Cedar Board 2x4x8'6 7/8"   15 1 2x4 Cedar Board 2x4x8'6 7/8"   16 1 2x4 Cedar Board 2x4x3'2 7/8"   17 1 2x4 Cedar Board 2x4x3'2 7/8"   18 1 2x4 Cedar Board 2x4x3'2 7/8"   20 2 2x6 Cedar Board 2x6x6'10 9/16"   21 2 2x6 Cedar Board 2x6x6'10 9/16"                                                                                                                                                                                  | 3  | 2    | 56617           |                               |
| 2 $30011$ LS)1 $56625$ OWT Timber Screw<br>$1-3/4"$ 53 $6x6$ Cedar Post $6x6x8'0"$ 62 $2x8$ Cedar Board $2x8x16'0"$ 71 $2x8$ Cedar Board $2x8x9'57'16"$ 81 $2x6$ Cedar Board $2x6y'69'69'16"$ 92 $2x4$ Cedar Board $2x4x16'0"$ 101 $2x4$ Cedar Board $2x4x15'27/8"$ 111 $2x4$ Cedar Board $2x4x12'67/8"$ 121 $2x4$ Cedar Board $2x4x12'67/8"$ 131 $2x4$ Cedar Board $2x4x12'67/8"$ 141 $2x4$ Cedar Board $2x4x9'103/4"$ 151 $2x4$ Cedar Board $2x4x5'107/8"$ 161 $2x4$ Cedar Board $2x4x5'107/8"$ 171 $2x4$ Cedar Board $2x4x5'107/8"$ 181 $2x4$ Cedar Board $2x4x3'27/8"$ 202 $2x6$ Cedar Board $2x6x5'29/16"$ 212 $2x6$ Cedar Board $2x6x5'69/16"$ 222 $2x6$ Cedar Board $2x6x5'69/16"$ 232 $2x6$ Cedar Board $2x6x2'109/16"$                                                                                               | 4  | 1    | 56616           | 45)                           |
| 1   50025   1-3/4"     5   3   6x6 Cedar Post   6x6x8'0"     6   2   2x8 Cedar Board   2x8x16'0"     7   1   2x8 Cedar Board   2x8x9'5 7/16"     8   1   2x6 Cedar Board   2x6x9'6 9/16"     9   2   2x4 Cedar Board   2x4x16'0"     10   1   2x4 Cedar Board   2x4x15'2 7/8"     11   1   2x4 Cedar Board   2x4x13'10 7/8"     12   1   2x4 Cedar Board   2x4x12'6 7/8"     13   1   2x4 Cedar Board   2x4x12'6 7/8"     13   1   2x4 Cedar Board   2x4x12'6 7/8"     14   1   2x4 Cedar Board   2x4x12'6 7/8"     15   1   2x4 Cedar Board   2x4x5'10 7/8"     16   1   2x4 Cedar Board   2x4x5'10 7/8"     17   1   2x4 Cedar Board   2x4x4'6 7/8"     18   1   2x4 Cedar Board   2x4x4'6 7/8"     19   1   2x4 Cedar Board   2x6x6'10 9/16"     21 <td></td> <td>2</td> <td>56611</td> <td>Trúss Accent (TA-<br/>LS)</td> |    | 2    | 56611           | Trúss Accent (TA-<br>LS)      |
| 6 2 2x8 Cedar Board 2x8x16'0"   7 1 2x8 Cedar Board 2x8x9'5 7/16"   8 1 2x6 Cedar Board 2x6x9'6 9/16"   9 2 2x4 Cedar Board 2x4x16'0"   10 1 2x4 Cedar Board 2x4x15'2 7/8"   11 1 2x4 Cedar Board 2x4x13'10 7/8"   12 1 2x4 Cedar Board 2x4x12'6 7/8"   13 1 2x4 Cedar Board 2x4x12'6 7/8"   14 1 2x4 Cedar Board 2x4x8'6 7/8"   15 1 2x4 Cedar Board 2x4x8'6 7/8"   16 1 2x4 Cedar Board 2x4x3'2 7/8"   17 1 2x4 Cedar Board 2x4x3'2 7/8"   18 1 2x4 Cedar Board 2x4x3'2 7/8"   20 2 2x6 Cedar Board 2x6x6'10 9/16"   21 2 2x6 Cedar Board 2x6x6'10 9/16"   22 2 2x6 Cedar Board 2x6x6'10 9/16"   23 2 2x6 Cedar Board 2x6x4'2 9/16"   24 2 2x6 Cedar Board 2x6x2'10 9/16"                                                                                                                                                   |    | -    | 56625           | 1-3/4"                        |
| 6 2 2x8 Cedar Board 2x8x16'0"   7 1 2x8 Cedar Board 2x8x9'5 7/16"   8 1 2x6 Cedar Board 2x6x9'6 9/16"   9 2 2x4 Cedar Board 2x4x16'0"   10 1 2x4 Cedar Board 2x4x15'2 7/8"   11 1 2x4 Cedar Board 2x4x13'10 7/8"   12 1 2x4 Cedar Board 2x4x12'6 7/8"   13 1 2x4 Cedar Board 2x4x12'6 7/8"   14 1 2x4 Cedar Board 2x4x8'6 7/8"   15 1 2x4 Cedar Board 2x4x8'6 7/8"   16 1 2x4 Cedar Board 2x4x3'2 7/8"   17 1 2x4 Cedar Board 2x4x3'2 7/8"   18 1 2x4 Cedar Board 2x4x3'2 7/8"   20 2 2x6 Cedar Board 2x6x6'10 9/16"   21 2 2x6 Cedar Board 2x6x6'10 9/16"   22 2 2x6 Cedar Board 2x6x6'10 9/16"   23 2 2x6 Cedar Board 2x6x4'2 9/16"   24 2 2x6 Cedar Board 2x6x2'10 9/16"                                                                                                                                                   | 5  | 3    | 6x6 Cedar Post  | 6x6x8'0"                      |
| 7 1 2x8 Cedar Board 2x8x9'5 7/16"   8 1 2x6 Cedar Board 2x6x9'6 9/16"   9 2 2x4 Cedar Board 2x4x16'0"   10 1 2x4 Cedar Board 2x4x15'2 7/8"   11 1 2x4 Cedar Board 2x4x13'10 7/8"   12 1 2x4 Cedar Board 2x4x12'6 7/8"   13 1 2x4 Cedar Board 2x4x11'2 7/8"   14 1 2x4 Cedar Board 2x4x8'6 7/8"   15 1 2x4 Cedar Board 2x4x8'6 7/8"   16 1 2x4 Cedar Board 2x4x5'10 7/8"   17 1 2x4 Cedar Board 2x4x3'2 7/8"   18 1 2x4 Cedar Board 2x4x3'2 7/8"   20 2 2x6 Cedar Board 2x6x8'2 9/16"   21 2 2x6 Cedar Board 2x6x6'10 9/16"   22 2x6 Cedar Board 2x6x5'6 9/16"   23 2 2x6 Cedar Board 2x6x4'2 9/16"   24 2 2x6 Cedar Board 2x6x2'10 9/16"                                                                                                                                                                                      | 6  | 2    | 2x8 Cedar Board |                               |
| 8 1 2x6 Cedar Board 2x6x9'6 9/16"   9 2 2x4 Cedar Board 2x4x16'0"   10 1 2x4 Cedar Board 2x4x15'2 7/8"   11 1 2x4 Cedar Board 2x4x13'10 7/8"   12 1 2x4 Cedar Board 2x4x12'6 7/8"   13 1 2x4 Cedar Board 2x4x11'2 7/8"   14 1 2x4 Cedar Board 2x4x8'6 7/8"   15 1 2x4 Cedar Board 2x4x8'6 7/8"   16 1 2x4 Cedar Board 2x4x5'10 7/8"   17 1 2x4 Cedar Board 2x4x3'2 7/8"   18 1 2x4 Cedar Board 2x4x3'2 7/8"   20 2 2x6 Cedar Board 2x6x8'2 9/16"   21 2 2x6 Cedar Board 2x6x6'10 9/16"   22 2x6 Cedar Board 2x6x6'10 9/16"   23 2 2x6 Cedar Board 2x6x4'2 9/16"   24 2 2x6 Cedar Board 2x6x2'10 9/16"                                                                                                                                                                                                                         | 7  | 1    |                 | 2x8x9'5 7/16"                 |
| 10 1 2x4 Cedar Board 2x4x15'2 7/8"   11 1 2x4 Cedar Board 2x4x13'10 7/8"   12 1 2x4 Cedar Board 2x4x12'6 7/8"   13 1 2x4 Cedar Board 2x4x11'2 7/8"   14 1 2x4 Cedar Board 2x4x9'10 3/4"   15 1 2x4 Cedar Board 2x4x8'6 7/8"   16 1 2x4 Cedar Board 2x4x5'10 7/8"   17 1 2x4 Cedar Board 2x4x5'10 7/8"   18 1 2x4 Cedar Board 2x4x3'2 7/8"   20 2 2x6 Cedar Board 2x6x8'2 9/16"   21 2 2x6 Cedar Board 2x6x6'10 9/16"   22 2 2x6 Cedar Board 2x6x5'6 9/16"   23 2 2x6 Cedar Board 2x6x4'2 9/16"   24 2 2x6 Cedar Board 2x6x2'10 9/16"                                                                                                                                                                                                                                                                                          | 8  | 1    |                 | 2x6x9'6 9/16"                 |
| 11 1 2x4 Cedar Board 2x4x13'10 7/8"   12 1 2x4 Cedar Board 2x4x12'6 7/8"   13 1 2x4 Cedar Board 2x4x11'2 7/8"   14 1 2x4 Cedar Board 2x4x9'10 3/4"   15 1 2x4 Cedar Board 2x4x8'6 7/8"   16 1 2x4 Cedar Board 2x4x5'10 7/8"   17 1 2x4 Cedar Board 2x4x5'10 7/8"   18 1 2x4 Cedar Board 2x4x3'2 7/8"   19 1 2x4 Cedar Board 2x6x8'2 9/16"   20 2 2x6 Cedar Board 2x6x6'10 9/16"   21 2 2x6 Cedar Board 2x6x6'10 9/16"   22 2x6 Cedar Board 2x6x5'6 9/16" 23   23 2 2x6 Cedar Board 2x6x4'2 9/16"   24 2 2x6 Cedar Board 2x6x2'10 9/16"                                                                                                                                                                                                                                                                                        |    | 2    |                 |                               |
| 12 1 2x4 Cedar Board 2x4x12'6 7/8"   13 1 2x4 Cedar Board 2x4x11'2 7/8"   14 1 2x4 Cedar Board 2x4x9'10 3/4"   15 1 2x4 Cedar Board 2x4x8'6 7/8"   16 1 2x4 Cedar Board 2x4x8'6 7/8"   17 1 2x4 Cedar Board 2x4x5'10 7/8"   18 1 2x4 Cedar Board 2x4x4'6 7/8"   19 1 2x4 Cedar Board 2x4x3'2 7/8"   20 2 2x6 Cedar Board 2x6x8'2 9/16"   21 2 2x6 Cedar Board 2x6x6'10 9/16"   22 2x6 Cedar Board 2x6x5'6 9/16"   23 2 2x6 Cedar Board 2x6x4'2 9/16"   24 2 2x6 Cedar Board 2x6x2'10 9/16"                                                                                                                                                                                                                                                                                                                                    |    | 1    |                 |                               |
| 13 1 2x4 Cedar Board 2x4x11'2 7/8"   14 1 2x4 Cedar Board 2x4x9'10 3/4"   15 1 2x4 Cedar Board 2x4x8'6 7/8"   16 1 2x4 Cedar Board 2x4x8'6 7/8"   17 1 2x4 Cedar Board 2x4x5'10 7/8"   18 1 2x4 Cedar Board 2x4x4'6 7/8"   19 1 2x4 Cedar Board 2x4x3'2 7/8"   20 2 2x6 Cedar Board 2x6x8'2 9/16"   21 2 2x6 Cedar Board 2x6x6'10 9/16"   22 2 2x6 Cedar Board 2x6x5'6 9/16"   23 2 2x6 Cedar Board 2x6x4'2 9/16"   24 2 2x6 Cedar Board 2x6x2'10 9/16"                                                                                                                                                                                                                                                                                                                                                                       |    | 1    |                 |                               |
| 14 1 2x4 Cedar Board 2x4x9'10 3/4"   15 1 2x4 Cedar Board 2x4x8'6 7/8"   16 1 2x4 Cedar Board 2x4x7'2 7/8"   17 1 2x4 Cedar Board 2x4x5'10 7/8"   18 1 2x4 Cedar Board 2x4x4'6 7/8"   19 1 2x4 Cedar Board 2x4x3'2 7/8"   20 2 2x6 Cedar Board 2x6x6'10 9/16"   21 2 2x6 Cedar Board 2x6x5'6 9/16"   22 2 2x6 Cedar Board 2x6x5'6 9/16"   23 2 2x6 Cedar Board 2x6x4'2 9/16"   24 2 2x6 Cedar Board 2x6x2'10 9/16"                                                                                                                                                                                                                                                                                                                                                                                                            | 12 | 1    |                 |                               |
| 15 1 2x4 Cedar Board 2x4x8'6 7/8"   16 1 2x4 Cedar Board 2x4x7'2 7/8"   17 1 2x4 Cedar Board 2x4x5'10 7/8"   18 1 2x4 Cedar Board 2x4x4'6 7/8"   19 1 2x4 Cedar Board 2x4x3'2 7/8"   20 2 2x6 Cedar Board 2x6x8'2 9/16"   21 2 2x6 Cedar Board 2x6x6'10 9/16"   22 2 2x6 Cedar Board 2x6x5'6 9/16"   23 2 2x6 Cedar Board 2x6x4'2 9/16"   24 2 2x6 Cedar Board 2x6x2'10 9/16"                                                                                                                                                                                                                                                                                                                                                                                                                                                 |    |      |                 |                               |
| 16 1 2x4 Cedar Board 2x4x7'2 7/8"   17 1 2x4 Cedar Board 2x4x5'10 7/8"   18 1 2x4 Cedar Board 2x4x4'6 7/8"   19 1 2x4 Cedar Board 2x4x3'2 7/8"   20 2 2x6 Cedar Board 2x6x8'2 9/16"   21 2 2x6 Cedar Board 2x6x6'10 9/16"   22 2 2x6 Cedar Board 2x6x5'6 9/16"   23 2 2x6 Cedar Board 2x6x4'2 9/16"   24 2 2x6 Cedar Board 2x6x2'10 9/16"                                                                                                                                                                                                                                                                                                                                                                                                                                                                                     |    | 1    |                 |                               |
| 17 1 2x4 Cedar Board 2x4x5'10 7/8"   18 1 2x4 Cedar Board 2x4x4'6 7/8"   19 1 2x4 Cedar Board 2x4x3'2 7/8"   20 2 2x6 Cedar Board 2x6x8'2 9/16"   21 2 2x6 Cedar Board 2x6x6'10 9/16"   22 2 2x6 Cedar Board 2x6x5'6 9/16"   23 2 2x6 Cedar Board 2x6x4'2 9/16"   24 2 2x6 Cedar Board 2x6x2'10 9/16"                                                                                                                                                                                                                                                                                                                                                                                                                                                                                                                         |    | 1    |                 |                               |
| 18 1 2x4 Cedar Board 2x4x4'6 7/8"   19 1 2x4 Cedar Board 2x4x3'2 7/8"   20 2 2x6 Cedar Board 2x6x8'2 9/16"   21 2 2x6 Cedar Board 2x6x6'10 9/16"   22 2 2x6 Cedar Board 2x6x5'6 9/16"   23 2 2x6 Cedar Board 2x6x4'2 9/16"   24 2 2x6 Cedar Board 2x6x2'10 9/16"                                                                                                                                                                                                                                                                                                                                                                                                                                                                                                                                                              |    | 1    |                 |                               |
| 19 1 2x4 Cedar Board 2x4x3'2 7/8"   20 2 2x6 Cedar Board 2x6x8'2 9/16"   21 2 2x6 Cedar Board 2x6x6'10 9/16"   22 2 2x6 Cedar Board 2x6x5'6 9/16"   23 2 2x6 Cedar Board 2x6x4'2 9/16"   24 2 2x6 Cedar Board 2x6x2'10 9/16"                                                                                                                                                                                                                                                                                                                                                                                                                                                                                                                                                                                                  |    | 1    |                 |                               |
| 20   2   2x6 Cedar Board   2x6x8'2 9/16"     21   2   2x6 Cedar Board   2x6x6'10 9/16"     22   2   2x6 Cedar Board   2x6x5'6 9/16"     23   2   2x6 Cedar Board   2x6x4'2 9/16"     24   2   2x6 Cedar Board   2x6x2'10 9/16"                                                                                                                                                                                                                                                                                                                                                                                                                                                                                                                                                                                                |    | 1    |                 |                               |
| 21   2   2x6 Cedar Board   2x6x6'10 9/16"     22   2   2x6 Cedar Board   2x6x5'6 9/16"     23   2   2x6 Cedar Board   2x6x4'2 9/16"     24   2   2x6 Cedar Board   2x6x2'10 9/16"                                                                                                                                                                                                                                                                                                                                                                                                                                                                                                                                                                                                                                             |    | 2    |                 |                               |
| 22   2   2x6 Cedar Board   2x6x5'6 9/16"     23   2   2x6 Cedar Board   2x6x4'2 9/16"     24   2   2x6 Cedar Board   2x6x2'10 9/16"                                                                                                                                                                                                                                                                                                                                                                                                                                                                                                                                                                                                                                                                                           | 21 | 2    |                 |                               |
| 23   2   2x6 Cedar Board   2x6x4'2 9/16"     24   2   2x6 Cedar Board   2x6x2'10 9/16"                                                                                                                                                                                                                                                                                                                                                                                                                                                                                                                                                                                                                                                                                                                                        | 22 | 2    |                 | 2x6x5'6 9/16"                 |
|                                                                                                                                                                                                                                                                                                                                                                                                                                                                                                                                                                                                                                                                                                                                                                                                                               | 23 | 2    | 2x6 Cedar Board |                               |
| 25   1   2x8 Cedar Board   2x8x9'7 5/16"                                                                                                                                                                                                                                                                                                                                                                                                                                                                                                                                                                                                                                                                                                                                                                                      |    | 2    |                 | 2x6x2'10 9/16"                |
|                                                                                                                                                                                                                                                                                                                                                                                                                                                                                                                                                                                                                                                                                                                                                                                                                               | 25 | 1    | 2x8 Cedar Board | 2x8x9'7 5/16"                 |

## 

| QTY. | PART NUMBER | DESCRIPTION                       |
|------|-------------|-----------------------------------|
| 3    | 56608       | 6x6 Post Base (6x6-PB-LS)         |
| 3    | 56610       | 8" Post to Beam (P2B-LS-8)        |
| 2    | 56617       | 2" Standard Rafter Clip (RC-LS-2) |
| 1    | 56616       | Flush Inside 45 (FI-45)           |
| 2    | 56611       | Truss Accent (TA-LS)              |
| 1    | 56625       | OWI Timber Screw 1-3/4"           |
|      |             |                                   |
| 3    | 6x6x8L      | 6x6x8                             |
| 2    | 2x8x16L     | 2x8x16                            |
| 2    | 2x8x10L     | 2x8x10                            |
| 3    | 2x6x10L     | 2x6x10                            |
| 4    | 2x4x16L     | 2x4x16                            |
| 1    | 2x4x14L     | 2x4x14                            |
| 1    | 2x4x12L     | 2x4x12                            |
| 2    | 2x4x10L     | 2x4x10                            |
| 2    | 2x4x8L      | 2x4x8                             |
| 1    | 2x4x6L      | 2x4x6                             |
| 5    | 2x6x8L      | 2x6x8                             |
| 4    | 2x6x6L      | 2x6x6                             |