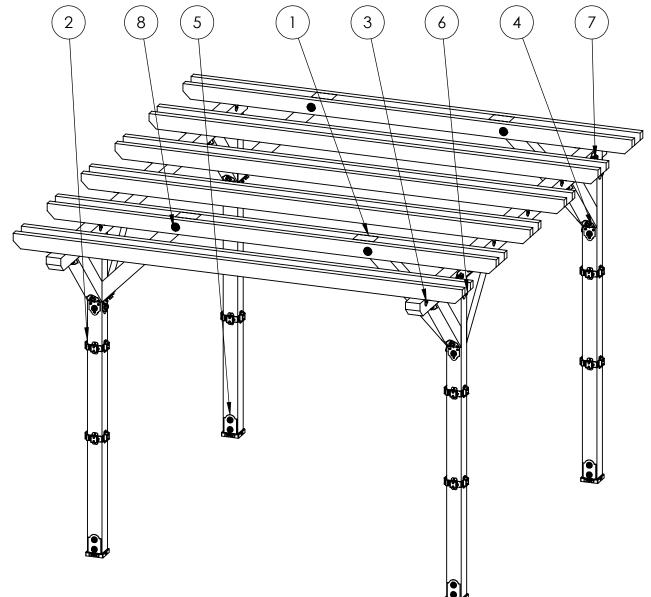

**OZCO Project #345** 

| ITEM<br>NO. | QTY. | PART<br>NUMBER          | DESCRIPTION                                            |
|-------------|------|-------------------------|--------------------------------------------------------|
| 1           | 1    | ozco<br>project<br>#345 |                                                        |
| 2           | 8    | 51783                   | 4x4 Post Band<br>(4X4-BND-IW)                          |
| 3           | 3    | 56617                   | 2" Standard<br>Rafter Clip<br>(RC-LS-2)                |
| 4           | 4    | 56668                   | 4" Flush Inside<br>45 (FI45-LS-4)                      |
| 5           | 4    | 54207                   | Lite 4X4 Post<br>Base (4X4-PB-<br>LSL)                 |
| 6           | 2    | 56666                   | T-Tie 4" Plate<br>(TTP-LS-4)                           |
| 7           | 2    | 56684                   | 4" 90 Flush<br>Outside (FO-<br>90-LS-4)                |
| 8           | 2    | 56650                   | OWT Timber<br>Bolt 6-8"                                |
|             | 2    | 56680                   | 2" Timber Bolt<br>Heavy Duty<br>Washer (OWT-<br>TBW-2) |

**Bill of Materials** 