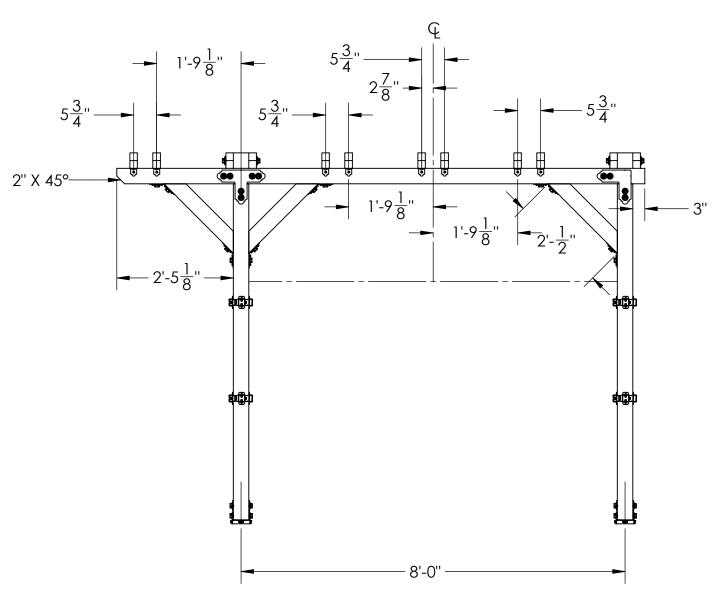

**OZCO Project #345** 

| ITEM<br>NO. | QTY. | PART<br>NUMBER          | DESCRIPTION                                            |
|-------------|------|-------------------------|--------------------------------------------------------|
| 1           | 1    | ozco<br>project<br>#345 |                                                        |
| 2           | 8    | 51783                   | 4x4 Post Band<br>(4X4-BND-IW)                          |
| 3           | 3    | 56617                   | 2" Standard<br>Rafter Clip<br>(RC-LS-2)                |
| 4           | 4    | 56668                   | 4" Flush Inside<br>45 (FI45-LS-4)                      |
| 5           | 4    | 54207                   | Lite 4X4 Post<br>Base (4X4-PB-<br>LSL)                 |
| 6           | 2    | 56666                   | T-Tie 4" Plate<br>(TTP-LS-4)                           |
| 7           | 2    | 56684                   | 4" 90 Flush<br>Outside (FO-<br>90-LS-4)                |
| 8           | 2    | 56650                   | OWT Timber<br>Bolt 6-8"                                |
|             | 2    | 56680                   | 2" Timber Bolt<br>Heavy Duty<br>Washer (OWT-<br>TBW-2) |

**Bill of Materials** 

## **Structure**

## **Bill of Materials**