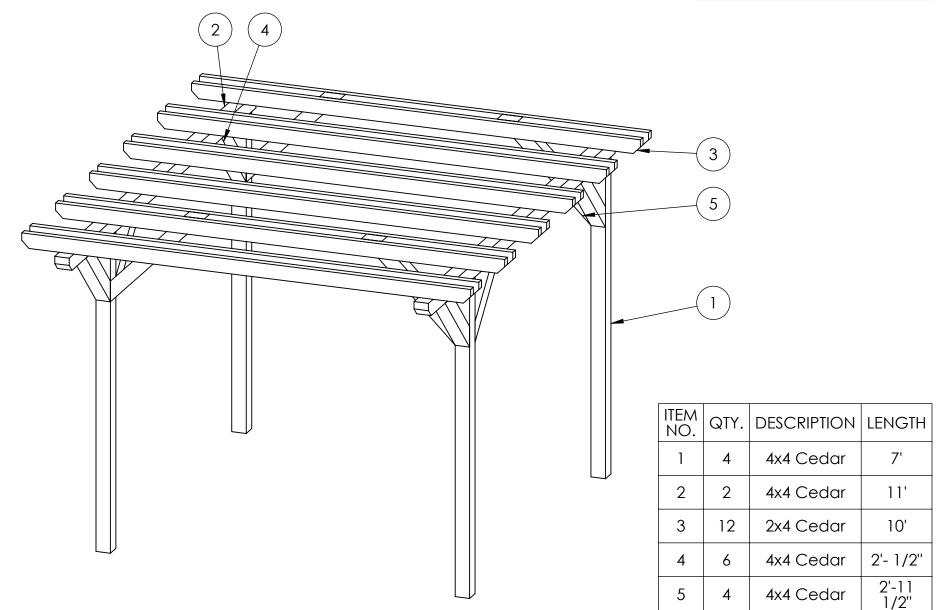

)                          |
| 3           | 3    | 56617                   | 2" Standard<br>Rafter Clip<br>(RC-LS-2)                |
| 4           | 4    | 56668                   | 4" Flush Inside<br>45 (FI45-LS-4)                      |
| 5           | 4    | 54207                   | Lite 4X4 Post<br>Base (4X4-PB-<br>LSL)                 |
| 6           | 2    | 56666                   | T-Tie 4" Plate<br>(TTP-LS-4)                           |
| 7           | 2    | 56684                   | 4" 90 Flush<br>Outside (FO-<br>90-LS-4)                |
| 8           | 2    | 56650                   | OWT Timber<br>Bolt 6-8"                                |
|             | 2    | 56680                   | 2" Timber Bolt<br>Heavy Duty<br>Washer (OWT-<br>TBW-2) |

**Bill of Materials** 







## **Structure**











## **Bill of Materials**