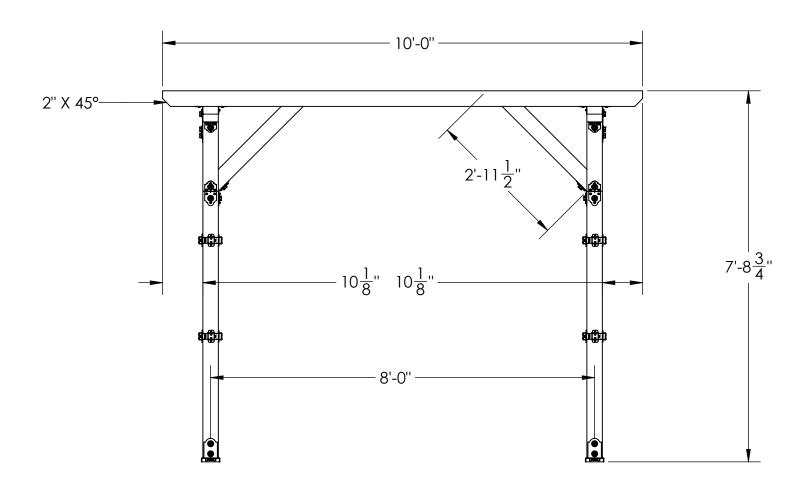

|
| 3           | 3    | 56617                   | 2" Standard<br>Rafter Clip<br>(RC-LS-2)                |
| 4           | 4    | 56668                   | 4" Flush Inside<br>45 (FI45-LS-4)                      |
| 5           | 4    | 54207                   | Lite 4X4 Post<br>Base (4X4-PB-<br>LSL)                 |
| 6           | 2    | 56666                   | T-Tie 4" Plate<br>(TTP-LS-4)                           |
| 7           | 2    | 56684                   | 4" 90 Flush<br>Outside (FO-<br>90-LS-4)                |
| 8           | 2    | 56650                   | OWT Timber<br>Bolt 6-8"                                |
|             | 2    | 56680                   | 2" Timber Bolt<br>Heavy Duty<br>Washer (OWT-<br>TBW-2) |

**Bill of Materials** 







## **Structure**











## **Bill of Materials**