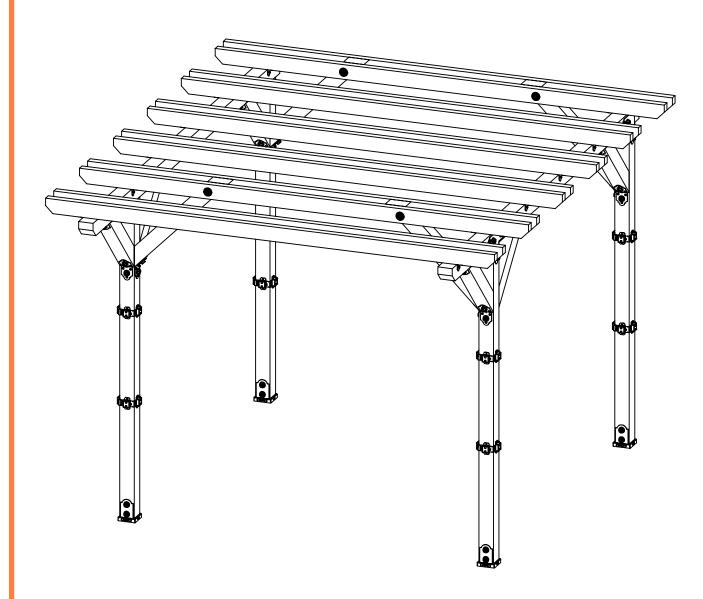

**OZCO Project #345** 













| ITEM<br>NO. | QTY. | PART<br>NUMBER          | DESCRIPTION                                            |
|-------------|------|-------------------------|--------------------------------------------------------|
| 1           | 1    | ozco<br>project<br>#345 |                                                        |
| 2           | 8    | 51783                   | 4x4 Post Band<br>(4X4-BND-IW)                          |
| 3           | 3    | 56617                   | 2" Standard<br>Rafter Clip<br>(RC-LS-2)                |
| 4           | 4    | 56668                   | 4" Flush Inside<br>45 (FI45-LS-4)                      |
| 5           | 4    | 54207                   | Lite 4X4 Post<br>Base (4X4-PB-<br>LSL)                 |
| 6           | 2    | 56666