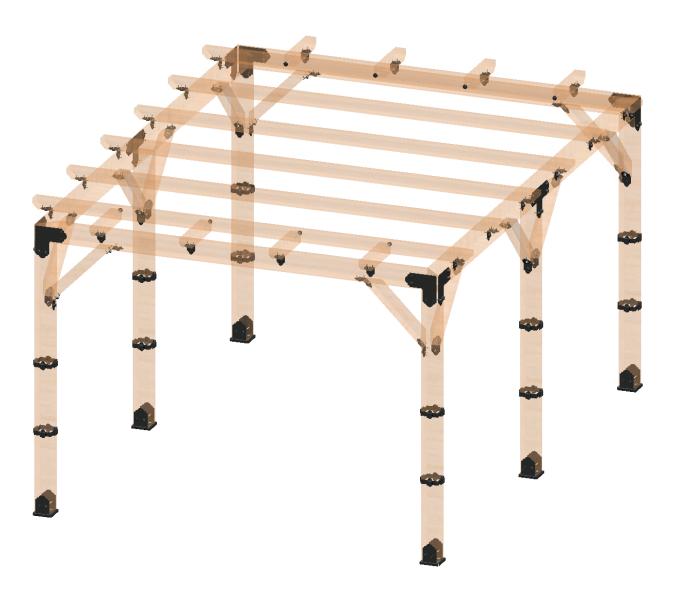

de<br>45 (FI45-LS-4)                                 |
| 5           | 8    | 56699                                        | Laredo<br>Sunset 5"<br>Flush Outside<br>90° w/ HCN<br>(5-FO90-LS) |
| 6           | 2    | 56692                                        | Laredo<br>Sunset 5" T-Tie<br>Plate w/ HCN<br>(LS-TTP-5)           |
| 7           | 12   | 56686                                        | 6x6 Post Band<br>(6X6-BND-LS)                                     |
| 8           | 1    | 56628                                        | Screw, OWT<br>5-3/4"<br>(145mm)<br>Timber with<br>HCN             |
|             | 1    | 56621                                        | 1 1/2" Hex<br>Cap Nut<br>(HCN)                                    |







## **Overview**







## **Overview**











## **Transparent**