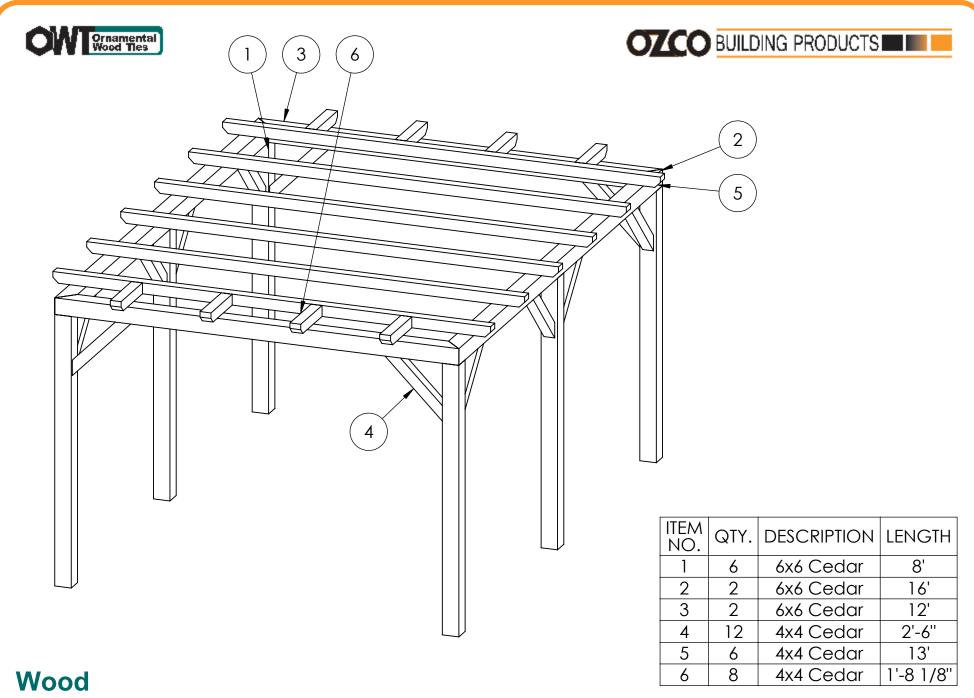

h Inside<br>45 (FI45-LS-4)                                 |
| 5           | 8    | 56699                                        | Laredo<br>Sunset 5"<br>Flush Outside<br>90° w/ HCN<br>(5-FO90-LS) |
| 6           | 2    | 56692                                        | Laredo<br>Sunset 5" T-Tie<br>Plate w/ HCN<br>(LS-TTP-5)           |
| 7           | 12   | 56686                                        | 6x6 Post Band<br>(6X6-BND-LS)                                     |
| 8           | 1    | 56628                                        | Screw, OWT<br>5-3/4"<br>(145mm)<br>Timber with<br>HCN             |
|             | 1    | 56621                                        | 1 1/2" Hex<br>Cap Nut<br>(HCN)                                    |







## **Overview**







## **Overview**











## **Transparent**