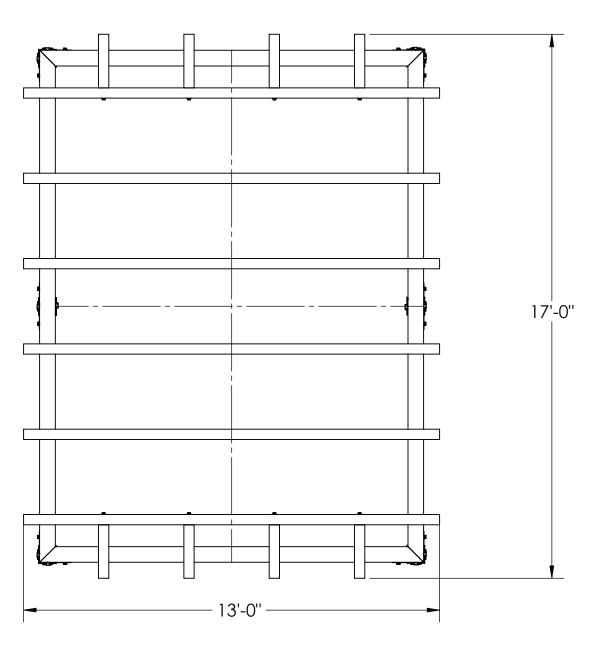

## **OZCO Project #346 Modern Pergola**

| ITEM<br>NO. | QTY. | PART<br>NUMBER                               | DESCRIPTION                                                       |
|-------------|------|----------------------------------------------|-------------------------------------------------------------------|
| 1           | 1    | OZCO<br>Project<br>#346<br>Modern<br>Pergola |                                                                   |
| 2           | 6    | 54208                                        | Lite 6X6 Post<br>Base (6X6-PB-<br>LSL)                            |
| 3           | 2    | 56618                                        | 4" Standard<br>Rafter Clips<br>(RC-LS-4)                          |
| 4           | 6    | 56668                                        | 4" Flush Inside<br>45 (FI45-LS-4)                                 |
| 5           | 8    | 56699                                        | Laredo<br>Sunset 5"<br>Flush Outside<br>90° w/ HCN<br>(5-FO90-LS) |
| 6           | 2    | 56692                                        | Laredo<br>Sunset 5" T-Tie<br>Plate w/ HCN<br>(LS-TTP-5)           |
| 7           | 12   | 56686                                        | 6x6 Post Band<br>(6X6-BND-LS)                                     |
| 8           | 1    | 56628                                        | Screw, OWT<br>5-3/4"<br>(145mm)<br>Timber with<br>HCN             |
|             | 1    | 56621                                        | 1 1/2" Hex<br>Cap Nut<br>(HCN)                                    |