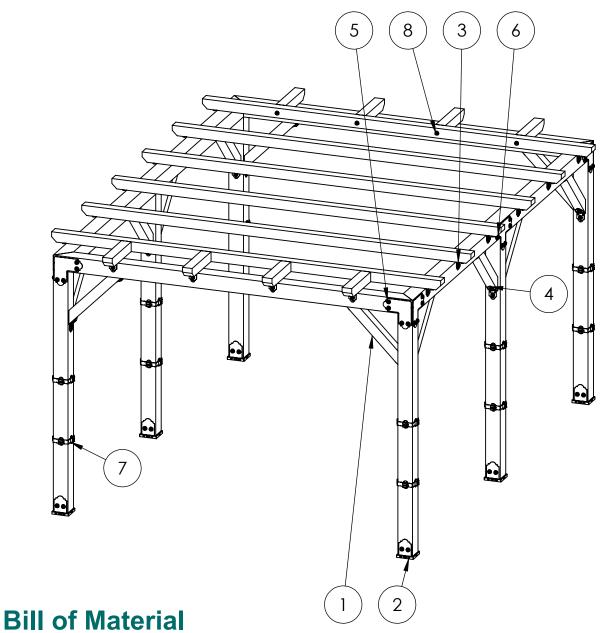

## **OZCO Project #346 Modern Pergola**

| ITEM<br>NO. | QTY. | PART<br>NUMBER                               | DESCRIPTION                                                       |
|-------------|------|----------------------------------------------|-------------------------------------------------------------------|
| 1           | 1    | OZCO<br>Project<br>#346<br>Modern<br>Pergola |                                                                   |
| 2           | 6    | 54208                                        | Lite 6X6 Post<br>Base (6X6-PB-<br>LSL)                            |
| 3           | 2    | 56618                                        | 4" Standard<br>Rafter Clips<br>(RC-LS-4)                          |
| 4           | 6    | 56668                                        | 4" Flush Inside<br>45 (FI45-LS-4)                                 |
| 5           | 8    | 56699                                        | Laredo<br>Sunset 5"<br>Flush Outside<br>90° w/ HCN<br>(5-FO90-LS) |
| 6           | 2    | 56692                                        | Laredo<br>Sunset 5" T-Tie<br>Plate w/ HCN<br>(LS-TTP-5)           |
| 7           | 12   | 56686                                        | 6x6 Post Band<br>(6X6-BND-LS)                                     |
| 8           | 1    | 56628                                        | Screw, OWT<br>5-3/4"<br>(145mm)<br>Timber with<br>HCN             |
|             | 1    | 56621                                        | 1 1/2" Hex<br>Cap Nut<br>(HCN)                                    |