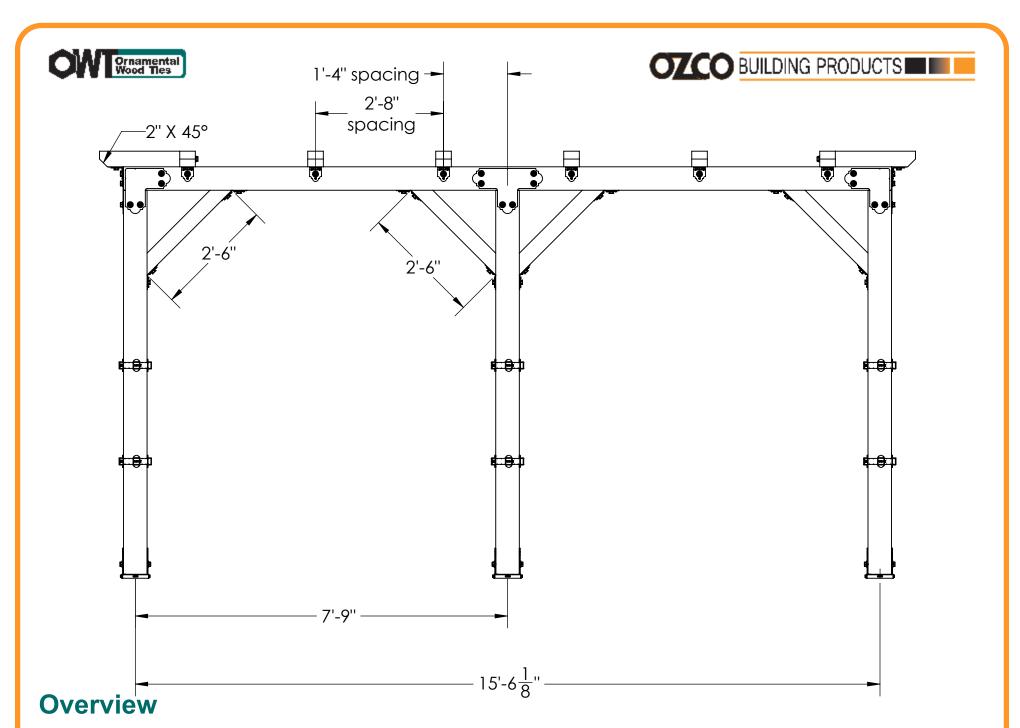

ush Inside<br>45 (FI45-LS-4)                                 |
| 5           | 8    | 56699                                        | Laredo<br>Sunset 5"<br>Flush Outside<br>90° w/ HCN<br>(5-FO90-LS) |
| 6           | 2    | 56692                                        | Laredo<br>Sunset 5" T-Tie<br>Plate w/ HCN<br>(LS-TTP-5)           |
| 7           | 12   | 56686                                        | 6x6 Post Band<br>(6X6-BND-LS)                                     |
| 8           | 1    | 56628                                        | Screw, OWT<br>5-3/4"<br>(145mm)<br>Timber with<br>HCN             |
|             | 1    | 56621                                        | 1 1/2" Hex<br>Cap Nut<br>(HCN)                                    |







## **Overview**







## **Overview**











## **Transparent**