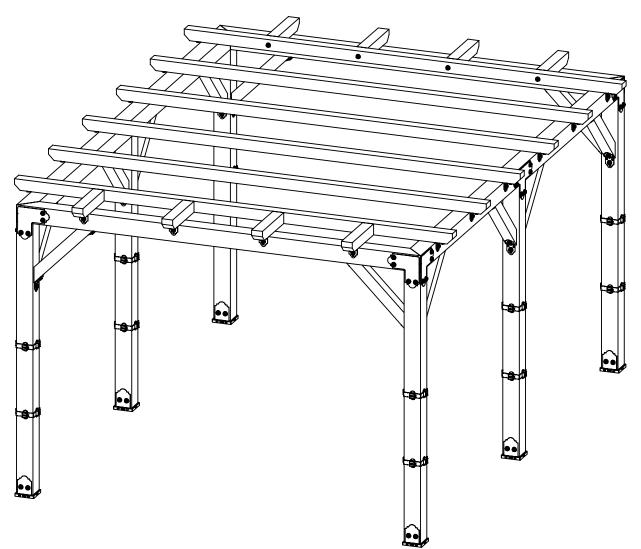

## **OZCO Project #346 Modern Pergola**

| ITEM<br>NO. | QTY. | PART<br>NUMBER                               | DESCRIPTION                                                       |
|-------------|------|----------------------------------------------|-------------------------------------------------------------------|
| 1           | 1    | OZCO<br>Project<br>#346<br>Modern<br>Pergola |                                                                   |
| 2           | 6    | 54208                                        | Lite 6X6 Post<br>Base (6X6-PB-<br>LSL)                            |
| 3           | 2    | 56618                                        | 4" Standard<br>Rafter Clips<br>(RC-LS-4)                          |
| 4           | 6    | 56668                                        | 4" Flush Inside<br>45 (FI45-LS-4)                                 |
| 5           | 8    | 56699                                        | Laredo<br>Sunset 5"<br>Flush Outside<br>90° w/ HCN<br>(5-FO90-LS) |
| 6           | 2    | 56692                                        | Laredo<br>Sunset 5" T-Tie<br>Plate w/ HCN<br>(LS-TTP-5)           |
| 7           | 12   | 56686                                        | 6x6 Post Band<br>(6X6-BND-LS)                                     |
| 8           | 1    | 56628                                        | Screw, OWT<br>5-3/4"<br>(145mm)<br>Timber with<br>HCN             |
|             | 1    | 56621                                        | 1 1/2" Hex<br>Cap Nut<br>(HCN)                                    |