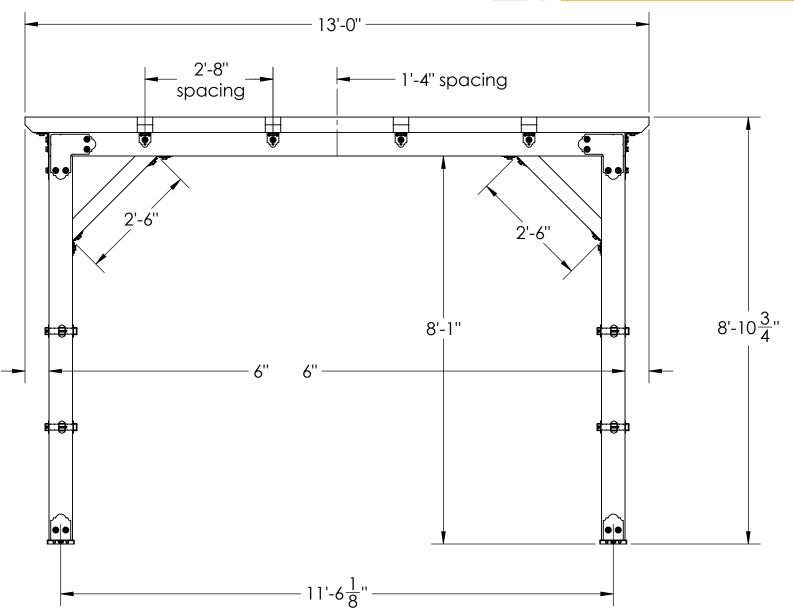

## **OZCO Project #346 Modern Pergola**

| ITEM<br>NO. | QTY. | PART<br>NUMBER                               | DESCRIPTION                                                       |
|-------------|------|----------------------------------------------|-------------------------------------------------------------------|
| 1           | 1    | OZCO<br>Project<br>#346<br>Modern<br>Pergola |                                                                   |
| 2           | 6    | 54208                                        | Lite 6X6 Post<br>Base (6X6-PB-<br>LSL)                            |
| 3           | 2    | 56618                                        | 4" Standard<br>Rafter Clips<br>(RC-LS-4)                          |
| 4           | 6    | 56668                                        | 4" Flush Inside<br>45 (FI45-LS-4)                                 |
| 5           | 8    | 56699                                        | Laredo<br>Sunset 5"<br>Flush Outside<br>90° w/ HCN<br>(5-FO90-LS) |
| 6           | 2    | 56692                                        | Laredo<br>Sunset 5" T-Tie<br>Plate w/ HCN<br>(LS-TTP-5)           |
| 7           | 12   | 56686                                        | 6x6 Post Band<br>(6X6-BND-LS)                                     |
| 8           | 1    | 56628                                        | Screw, OWT<br>5-3/4"<br>(145mm)<br>Timber with<br>HCN             |
|             | 1    | 56621                                        | 1 1/2" Hex<br>Cap Nut<br>(HCN)                                    |