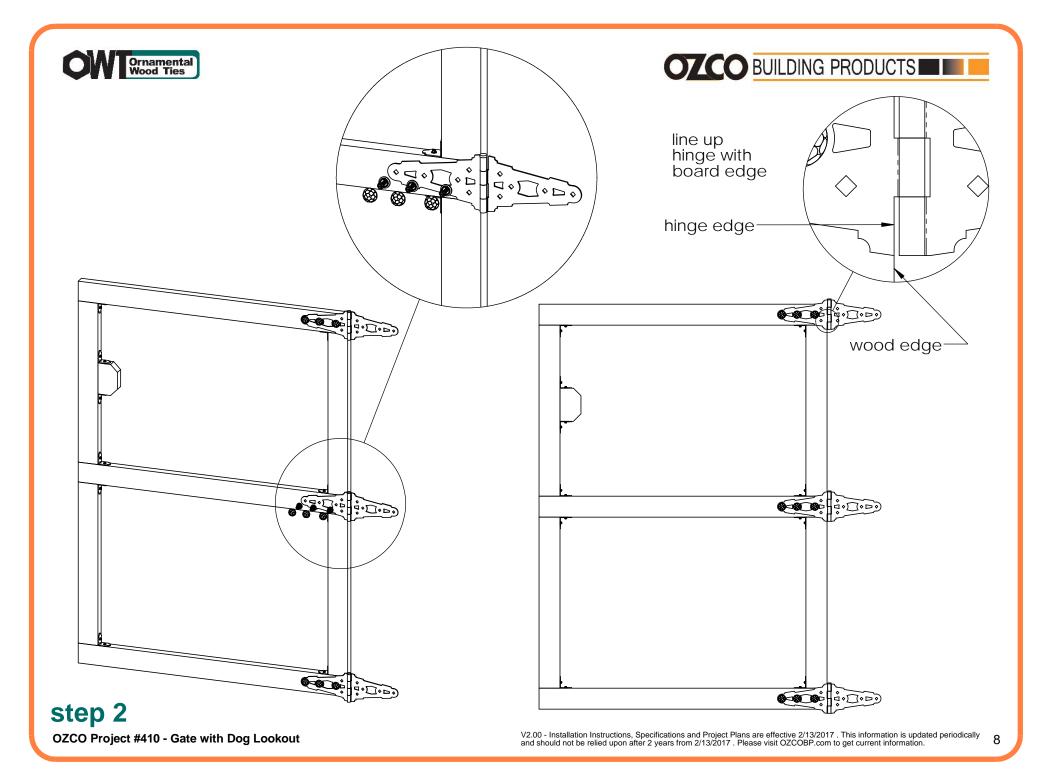

-----------------------------------------|--|
| 1    | 56656          | Standard Latch Kit (S-LATCH)            |  |
| 1    | 56654          | Strap Hinge Kit (S-HINGE)               |  |
| 1    | 56660          | 13"x13" Speak Easy Accent (GA EASY)     |  |
| 1    | 56665          | Assembly, 15-1/4" x 15-1/4" Star Accent |  |
| 1    | 56617          | 2" Standard Rafter Clip (RC-LS-2)       |  |
|      |                |                                         |  |
| 2    | 2x4x8L         | 2x4x8                                   |  |
| 1    | 2x4x12L        | 2x4x12                                  |  |
| 13   | 1x6x8L         | 1x6x8                                   |  |

**Material List** 

OZCO Project #410 - Gate with Dog Lookout







OZCO Project #410 - Gate with Dog Lookout







9







## 



Step 5 OZCO Project #410 - Gate with Dog Lookout



## How To Draw an Arc Cutline

OZCO Project #410 - Gate with Dog Lookout



#### Step 6 OZCO Project #410 - Gate with Dog Lookout









Step 8 OZCO Project #410 - Gate with Dog Lookout







#### Step 9 OZCO Project #410 - Gate with Dog Lookout



Step 10 OZCO Project #410 - Gate with Dog Lookout





### **Translucent**

OZCO Project #410 - Gate with Dog Lookout