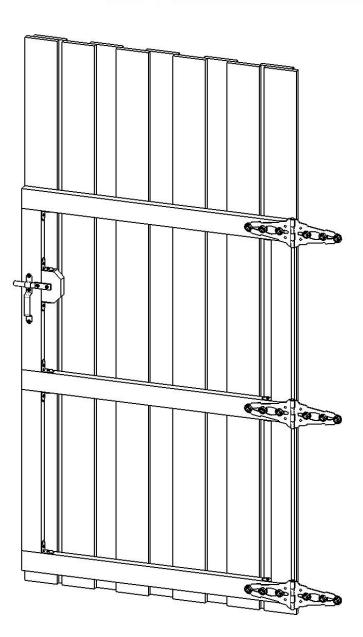

#### Step 6 OZCO Project #410 - Gate with Dog Lookout

Step 8 OZCO Project #410 - Gate with Dog Lookout