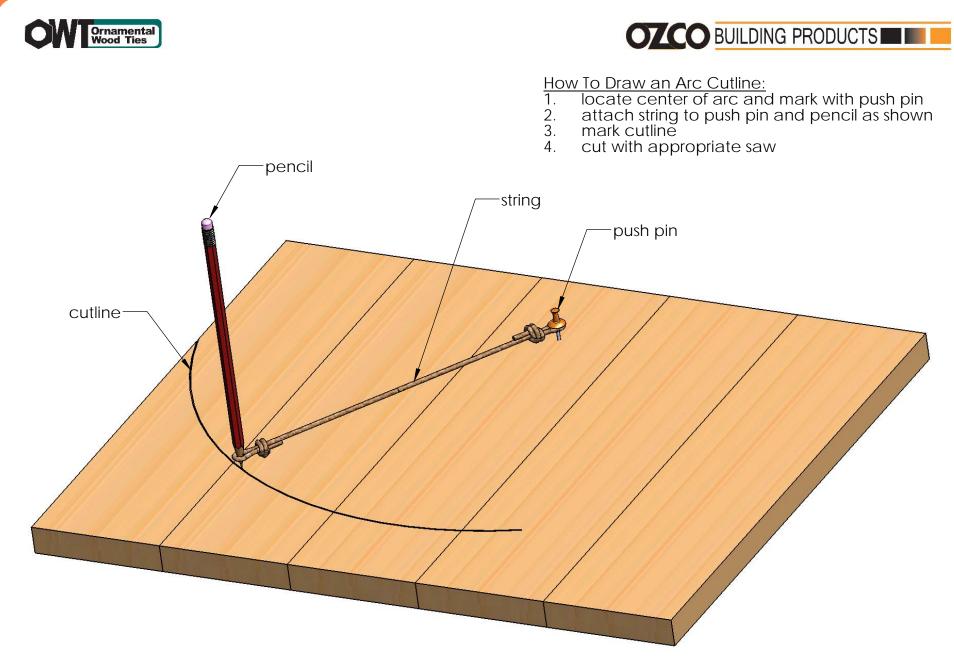

| Standard Latch Kit (S-LATCH)            |  |
| 1    | 56654          | Strap Hinge Kit (S-HINGE)               |  |
| 1    | 56660          | 13"x13" Speak Easy Accent (GA EASY)     |  |
| 1    | 56665          | Assembly, 15-1/4" x 15-1/4" Star Accent |  |
| 1    | 56617          | 2" Standard Rafter Clip (RC-LS-2)       |  |
|      |                |                                         |  |
| 2    | 2x4x8L         | 2x4x8                                   |  |
| 1    | 2x4x12L        | 2x4x12                                  |  |
| 13   | 1x6x8L         | 1x6x8                                   |  |

**Material List** 

OZCO Project #410 - Gate with Dog Lookout







OZCO Project #410 - Gate with Dog Lookout







9







## 



Step 5 OZCO Project #410 - Gate with Dog Lookout



## How To Draw an Arc Cutline

OZCO Project #410 - Gate with Dog Lookout



#### Step 6 OZCO Project #410 - Gate with Dog Lookout









Step 8 OZCO Project #410 - Gate with Dog Lookout







#### Step 9 OZCO Project #410 - Gate with Dog Lookout



Step 10 OZCO Project #410 - Gate with Dog Lookout





### **Translucent**

OZCO Project #410 - Gate with Dog Lookout