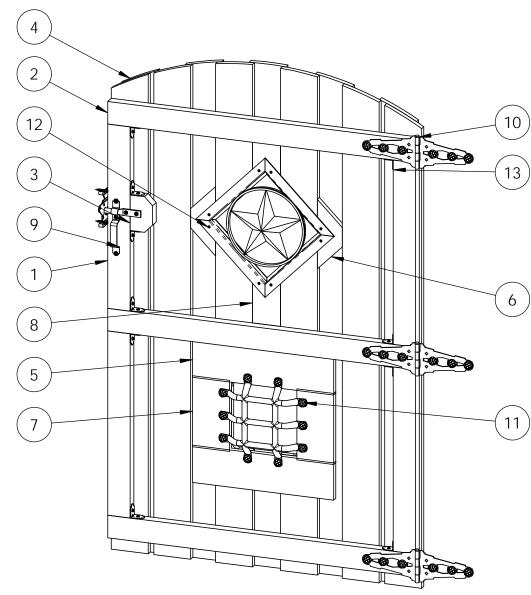

### **Bill of Materials**

OZCO Project #410 - Gate with Dog Lookout

V2.00 - Installation Instructions, Specifications and Project Plans are effective 2/13/2017 . This information is updated periodically and should not be relied upon after 2 years from 2/13/2017 . Please visit OZCOBP.com to get current information. 3

56617

Star Accent 2" Standard Rafter Clip (RC-LS-2)

| NU. |    | NUNDLA                |                                           |
|-----|----|-----------------------|-------------------------------------------|
| 1   | 2  | 2x4<br>Cedar<br>Board | 2x4x6'0"                                  |
| 2   | 3  | 2x4<br>Cedar<br>Board | 2x4x4'0"                                  |
| 3   | 1  | 2x4<br>Cedar<br>Board | 2x4x1'3 1/2"                              |
| 4   | 11 | 1x6<br>Cedar<br>Board | 1x6x8'0"                                  |
| 5   | 2  | 1x6<br>Cedar<br>Board | 1x6x1'10"                                 |
| 6   | 2  | 1x6<br>Cedar<br>Board | 1x6x1'3"                                  |
| 7   | 2  | 1x6<br>Cedar<br>Board | 1x6x11"                                   |
| 8   | 1  | 1x6<br>Cedar<br>Board | 1x6x3'0"                                  |
| 9   | 1  | 56656                 | Standard<br>Latch Kit (S-<br>LATCH)       |
| 10  | 1  | 56654                 | Strap Hinge<br>Kit (S-HINGE)              |
| 11  | 1  | 56660                 | 13"x13" Speak<br>Easy Accent<br>(GA EASY) |
| 12  | 1  | 56665                 | Assembly, 15-<br>1/4" x 15-1/4"           |

## 

PART

NUMBER

DESCRIPTION

ITEM

NO

13

1

QTY.

# 

| QTY. | PART<br>NUMBER | DESCRIPTION                             |  |
|------|----------------|-----------------------------------------|--|
| 1    | 56656          | Standard Latch Kit (S-LATCH)            |  |
| 1    | 56654          | Strap Hinge Kit (S-HINGE)               |  |
| 1    | 56660          | 13"x13" Speak Easy Accent (GA EASY)     |  |
| 1    | 56665          | Assembly, 15-1/4" x 15-1/4" Star Accent |  |
| 1    | 56617          | 2" Standard Rafter Clip (RC-LS-2)       |  |
|      |                |                                         |  |
| 2    | 2x4x8L         | 2x4x8                                   |  |
| 1    | 2x4x12L        | 2x4x12                                  |  |
| 13   | 1x6x8L         | 1x6x8                                   |  |