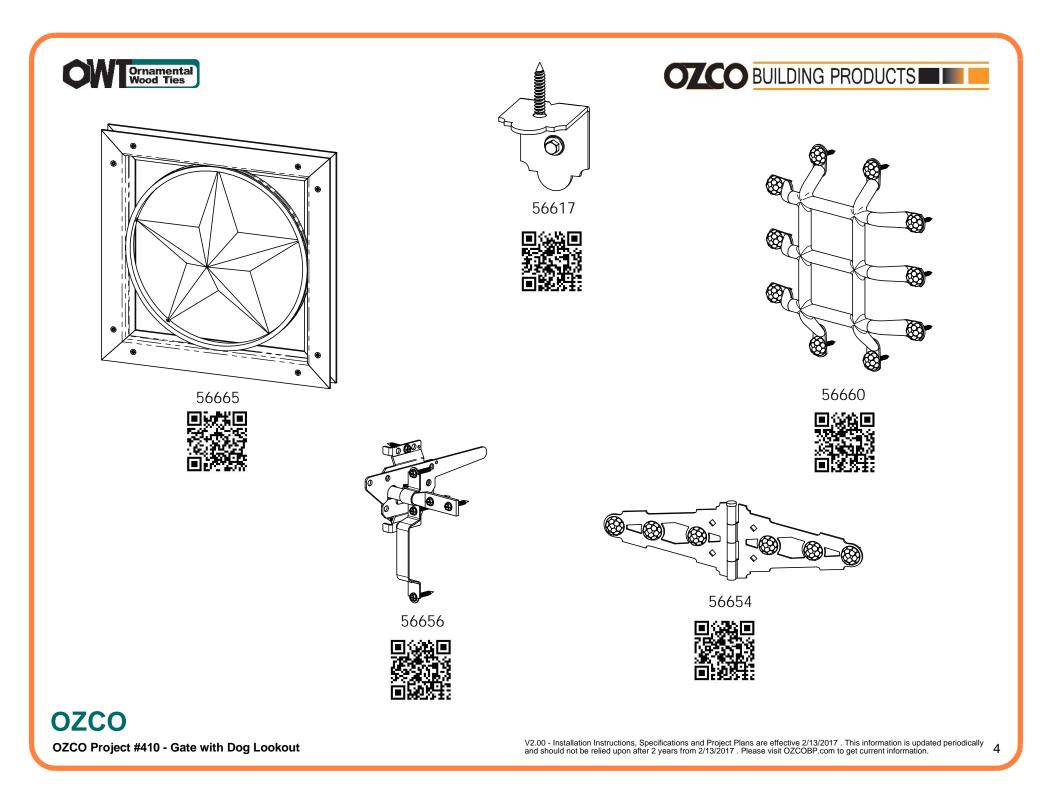

56617

Star Accent 2" Standard Rafter Clip (RC-LS-2)

| NU. |    | NUNDLA                |                                           |
|-----|----|-----------------------|-------------------------------------------|
| 1   | 2  | 2x4<br>Cedar<br>Board | 2x4x6'0"                                  |
| 2   | 3  | 2x4<br>Cedar<br>Board | 2x4x4'0"                                  |
| 3   | 1  | 2x4<br>Cedar<br>Board | 2x4x1'3 1/2"                              |
| 4   | 11 | 1x6<br>Cedar<br>Board | 1x6x8'0"                                  |
| 5   | 2  | 1x6<br>Cedar<br>Board | 1x6x1'10"                                 |
| 6   | 2  | 1x6<br>Cedar<br>Board | 1x6x1'3"                                  |
| 7   | 2  | 1x6<br>Cedar<br>Board | 1x6x11"                                   |
| 8   | 1  | 1x6<br>Cedar<br>Board | 1x6x3'0"                                  |
| 9   | 1  | 56656                 | Standard<br>Latch Kit (S-<br>LATCH)       |
| 10  | 1  | 56654                 | Strap Hinge<br>Kit (S-HINGE)              |
| 11  | 1  | 56660                 | 13"x13" Speak<br>Easy Accent<br>(GA EASY) |
| 12  | 1  | 56665                 | Assembly, 15-<br>1/4" x 15-1/4"           |

# 

| QTY. | PART<br>NUMBER | DESCRIPTION                             |  |
|------|----------------|-----------------------------------------|--|
| 1    | 56656          | Standard Latch Kit (S-LATCH)            |  |
| 1    | 56654          | Strap Hinge Kit (S-HINGE)               |  |
| 1    | 56660          | 13"x13" Speak Easy Accent (GA EASY)     |  |
| 1    | 56665          | Assembly, 15-1/4" x 15-1/4" Star Accent |  |
| 1    | 56617          | 2" Standard Rafter Clip (RC-LS-2)       |  |
|      |                |                                         |  |
| 2    | 2x4x8L         | 2x4x8                                   |  |
| 1    | 2x4x12L        | 2x4x12                                  |  |
| 13   | 1x6x8L         | 1x6x8                                   |  |