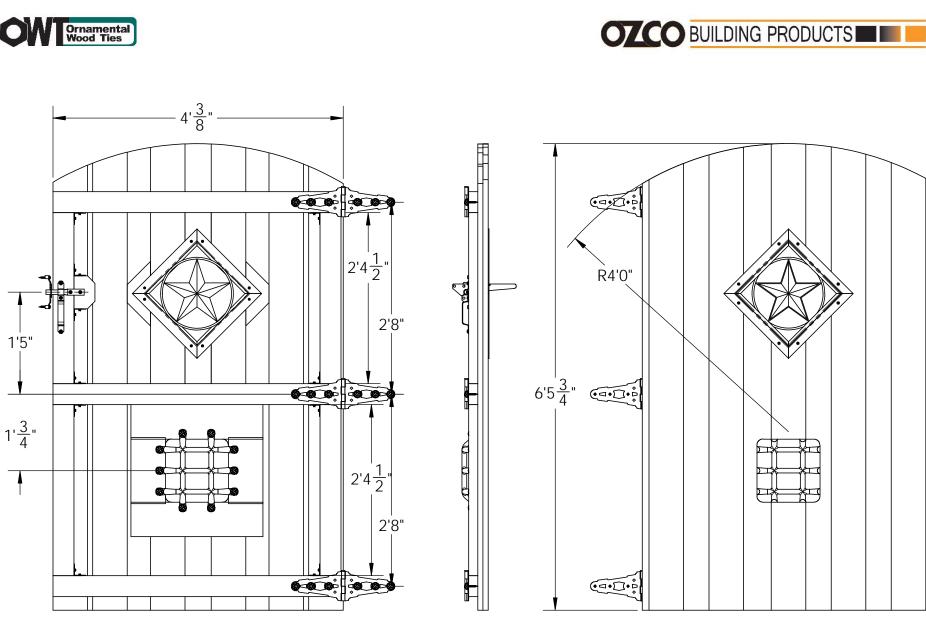

# **OZCO Project #410 - Gate with Dog Lookout**

ENJOY

CONSTRUCT



PURCHASE

OZCO Project #410 - Gate with Dog Lookout

DESIGN



#### **Overview**

OZCO Project #410 - Gate with Dog Lookout





### **Bill of Materials**

OZCO Project #410 - Gate with Dog Lookout

V2.00 - Installation Instructions, Specifications and Project Plans are effective 2/13/2017 . This information is updated periodically and should not be relied upon after 2 years from 2/13/2017 . Please visit OZCOBP.com to get current information. 3

56617

Star Accent 2" Standard Rafter Clip (RC-LS-2)

| NU. |    | NUNDLA                |                                           |
|-----|----|-----------------------|-------------------------------------------|
| 1   | 2  | 2x4<br>Cedar<br>Board | 2x4x6'0"                                  |
| 2   | 3  | 2x4<br>Cedar<br>Board | 2x4x4'0"                                  |
| 3   | 1  | 2x4<br>Cedar<br>Boar