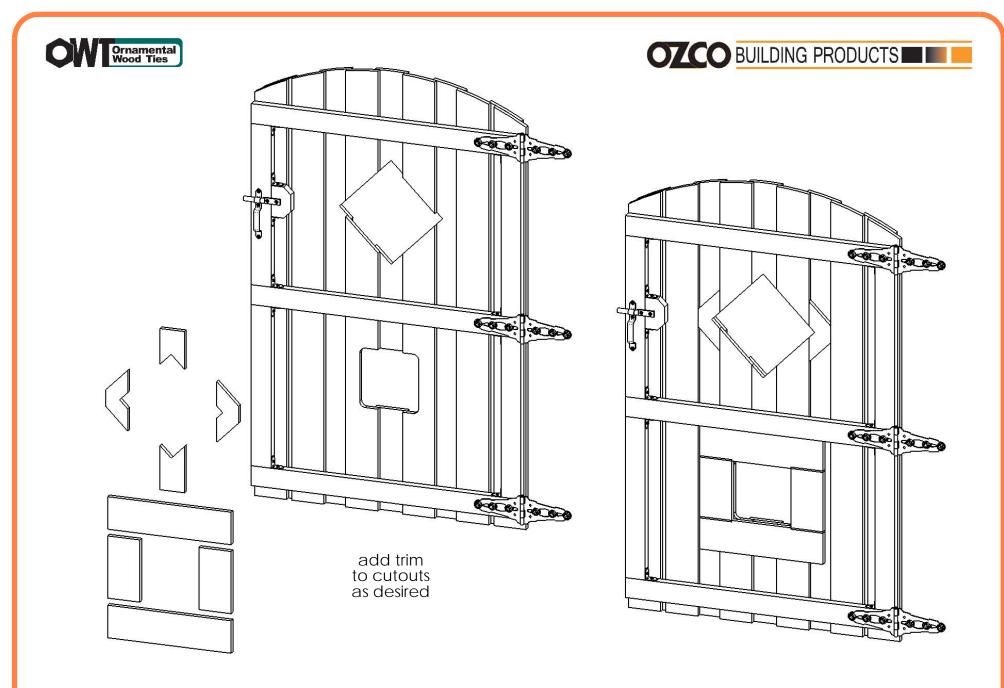

| 13"x13" Speak Easy Accent (GA EASY)     |  |
| 1    | 56665          | Assembly, 15-1/4" x 15-1/4" Star Accent |  |
| 1    | 56617          | 2" Standard Rafter Clip (RC-LS-2)       |  |
|      |                |                                         |  |
| 2    | 2x4x8L         | 2x4x8                                   |  |
| 1    | 2x4x12L        | 2x4x12                                  |  |
| 13   | 1x6x8L         | 1x6x8                                   |  |

**Material List** 

OZCO Project #410 - Gate with Dog Lookout







OZCO Project #410 - Gate with Dog Lookout







9







## 



Step 5 OZCO Project #410 - Gate with Dog Lookout



## How To Draw an Arc Cutline

OZCO Project #410 - Gate with Dog Lookout



#### Step 6 OZCO Project #410 - Gate with Dog Lookout









Step 8 OZCO Project #410 - Gate with Dog Lookout







#### Step 9 OZCO Project #410 - Gate with Dog Lookout



Step 10 OZCO Project #410 - Gate with Dog Lookout





### **Translucent**

OZCO Project #410 - Gate with Dog Lookout