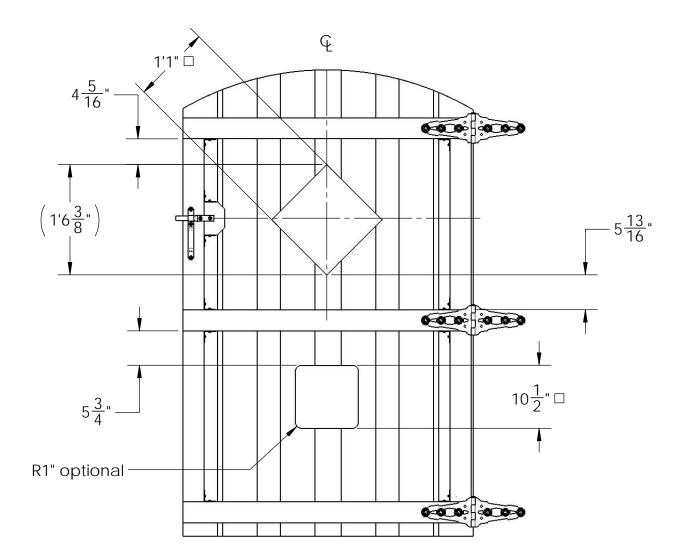

#### Step 9 OZCO Project #410 - Gate with Dog Lookout

Step 10 OZCO Project #410 - Gate with Dog Lookout