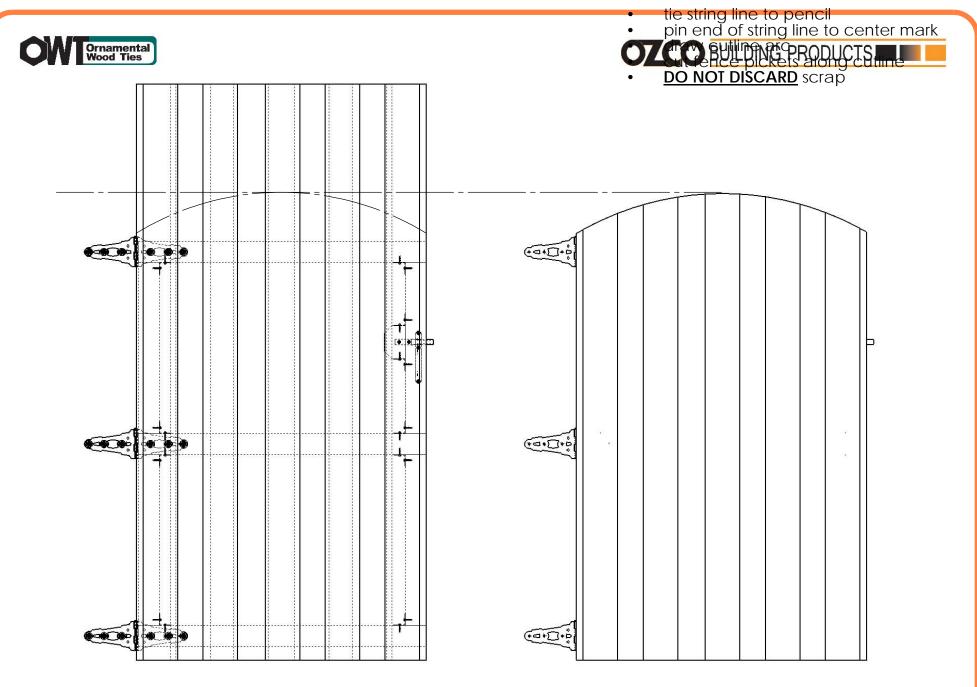

#### Step 6 OZCO Project #410 - Gate with Dog Lookout

Step 8 OZCO Project #410 - Gate with Dog Lookout