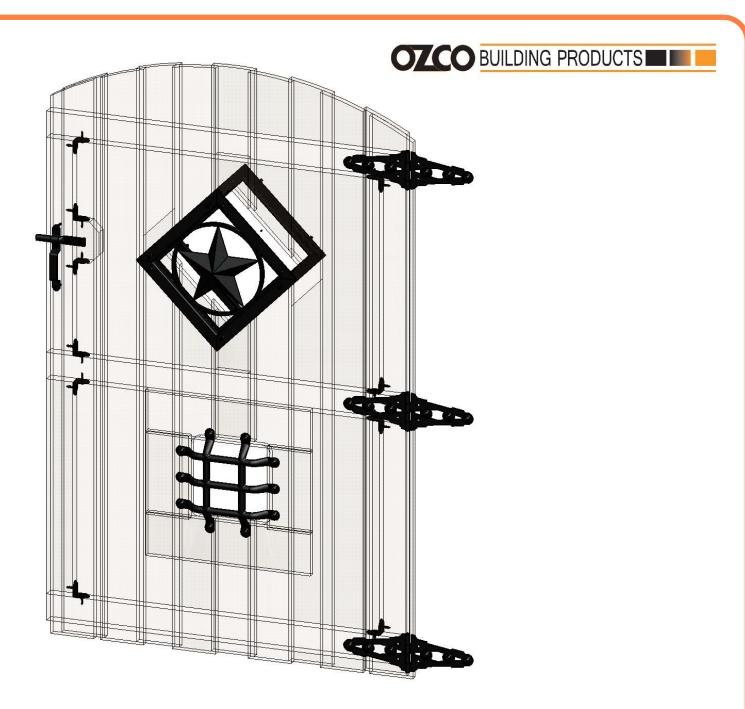

ip (RC-LS-2)       |  |
|      |                |                                         |  |
| 2    | 2x4x8L         | 2x4x8                                   |  |
| 1    | 2x4x12L        | 2x4x12                                  |  |
| 13   | 1x6x8L         | 1x6x8                                   |  |

**Material List** 

OZCO Project #410 - Gate with Dog Lookout







OZCO Project #410 - Gate with Dog Lookout







9







## 



Step 5 OZCO Project #410 - Gate with Dog Lookout



## How To Draw an Arc Cutline

OZCO Project #410 - Gate with Dog Lookout



#### Step 6 OZCO Project #410 - Gate with Dog Lookout









Step 8 OZCO Project #410 - Gate with Dog Lookout







#### Step 9 OZCO Project #410 - Gate with Dog Lookout



Step 10 OZCO Project #410 - Gate with Dog Lookout





### **Translucent**

OZCO Project #410 - Gate with Dog Lookout