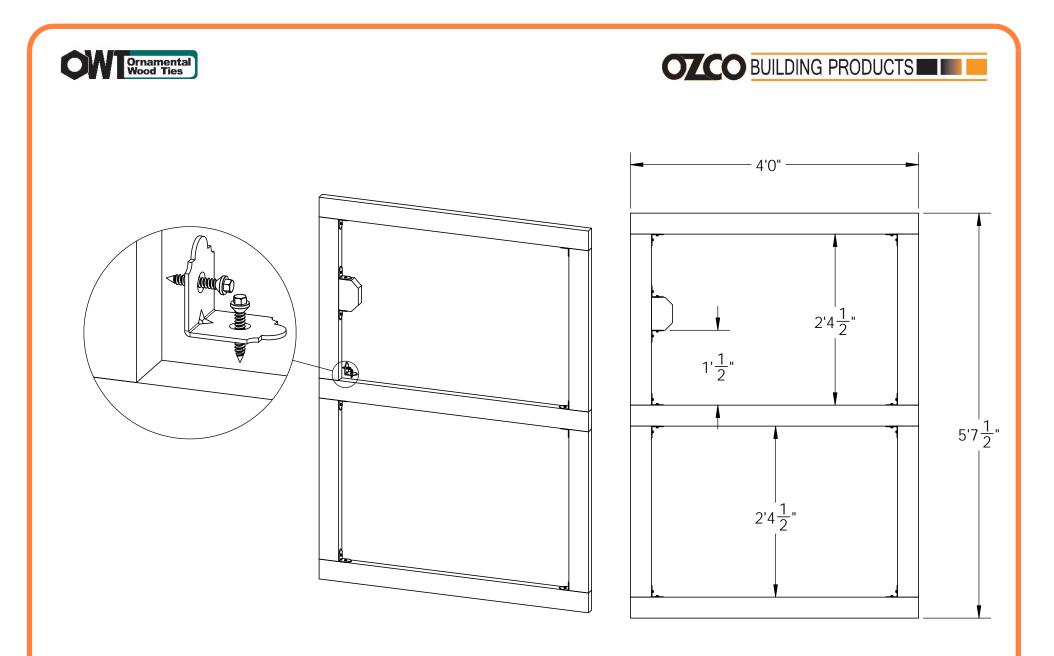

-|-----------------------------------------|--|
| 1    | 56656          | Standard Latch Kit (S-LATCH)            |  |
| 1    | 56654          | Strap Hinge Kit (S-HINGE)               |  |
| 1    | 56660          | 13"x13" Speak Easy Accent (GA EASY)     |  |
| 1    | 56665          | Assembly, 15-1/4" x 15-1/4" Star Accent |  |
| 1    | 56617          | 2" Standard Rafter Clip (RC-LS-2)       |  |
|      |                |                                         |  |
| 2    | 2x4x8L         | 2x4x8                                   |  |
| 1    | 2x4x12L        | 2x4x12                                  |  |
| 13   | 1x6x8L         | 1x6x8                                   |  |

**Material List** 

OZCO Project #410 - Gate with Dog Lookout







OZCO Project #410 - Gate with Dog Lookout







9







## 



Step 5 OZCO Project #410 - Gate with Dog Lookout



## How To Draw an Arc Cutline

OZCO Project #410 - Gate with Dog Lookout



#### Step 6 OZCO Project #410 - Gate with Dog Lookout









Step 8 OZCO Project #410 - Gate with Dog Lookout







#### Step 9 OZCO Project #410 - Gate with Dog Lookout



Step 10 OZCO Project #410 - Gate with Dog Lookout





### **Translucent**

OZCO Project #410 - Gate with Dog Lookout