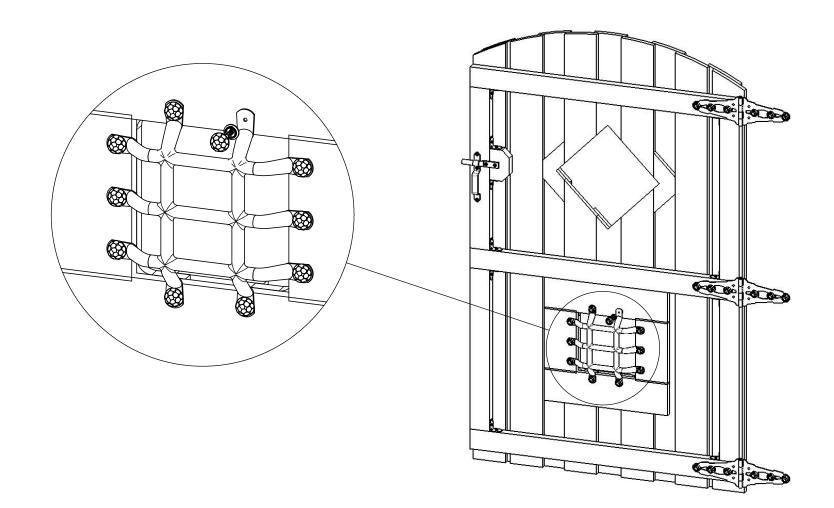

#### Step 6 OZCO Project #410 - Gate with Dog Lookout

Step 8 OZCO Project #410 - Gate with Dog Lookout

#### Step 9 OZCO Project #410 - Gate with Dog Lookout

Step 10 OZCO Project #410 - Gate with Dog Lookout