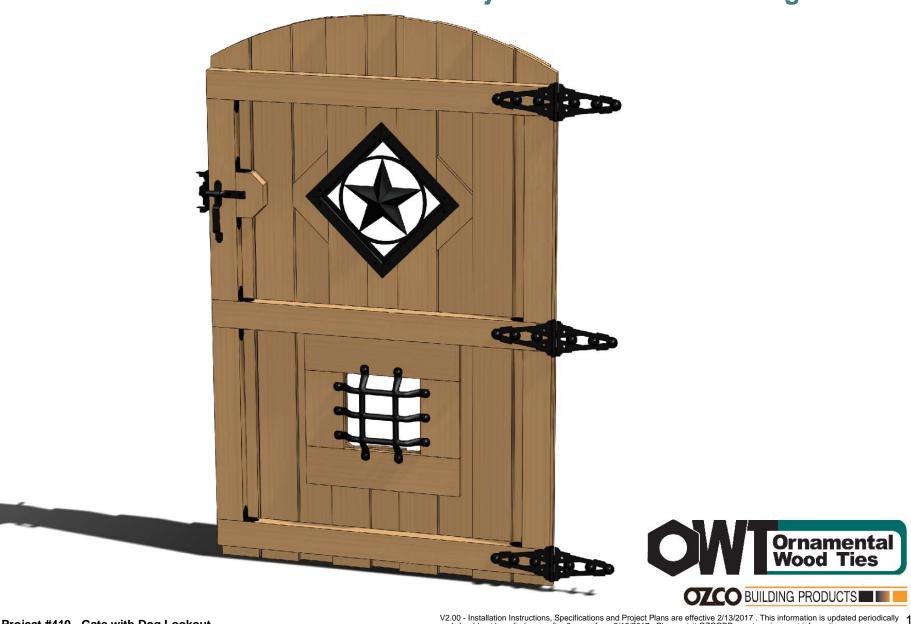

# **OZCO Project #410 - Gate with Dog Lookout**

ENJOY

CONSTRUCT

PURCHASE

OZCO Project #410 - Gate with Dog Lookout

DESIGN

#### **Overview**

OZCO Project #410 - Gate with Dog Lookout