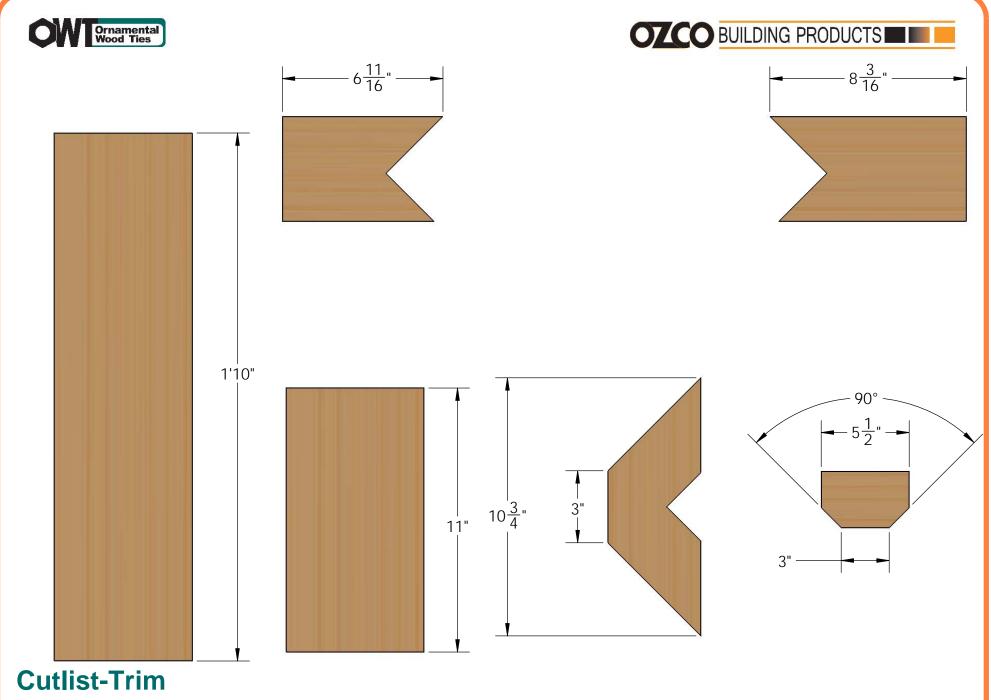

56617

Star Accent 2" Standard Rafter Clip (RC-LS-2)

| NU. |    | NUNDLA                |                                           |
|-----|----|-----------------------|-------------------------------------------|
| 1   | 2  | 2x4<br>Cedar<br>Board | 2x4x6'0"                                  |
| 2   | 3  | 2x4<br>Cedar<br>Board | 2x4x4'0"                                  |
| 3   | 1  | 2x4<br>Cedar<br>Board | 2x4x1'3 1/2"                              |
| 4   | 11 | 1x6<br>Cedar<br>Board | 1x6x8'0"                                  |
| 5   | 2  | 1x6<br>Cedar<br>Board | 1x6x1'10"                                 |
| 6   | 2  | 1x6<br>Cedar<br>Board | 1x6x1'3"                                  |
| 7   | 2  | 1x6<br>Cedar<br>Board | 1x6x11"                                   |
| 8   | 1  | 1x6<br>Cedar<br>Board | 1x6x3'0"                                  |
| 9   | 1  | 56656                 | Standard<br>Latch Kit (S-<br>LATCH)       |
| 10  | 1  | 56654                 | Strap Hinge<br>Kit (S-HINGE)              |
| 11  | 1  | 56660                 | 13"x13" Speak<br>Easy Accent<br>(GA EASY) |
| 12  | 1  | 56665                 | Assembly, 15-<br>1/4" x 15-1/4"           |

# 

| QTY. | PART<br>NUMBER | DESCRIPTION                             |  |
|------|----------------|-----------------------------------------|--|
| 1    | 56656          | Standard Latch Kit (S-LATCH)            |  |
| 1    | 56654          | Strap Hinge Kit (S-HINGE)               |  |
| 1    | 56660          | 13"x13" Speak Easy Accent (GA EASY)     |  |
| 1    | 56665          | Assembly, 15-1/4" x 15-1/4" Star Accent |  |
| 1    | 56617          | 2" Standard Rafter Clip (RC-LS-2)       |  |
|      |                |                                         |  |
| 2    | 2x4x8L         | 2x4x8                                   |  |
| 1    | 2x4x12L        | 2x4x12                                  |  |
| 13   | 1x6x8L         | 1x6x8                                   |  |