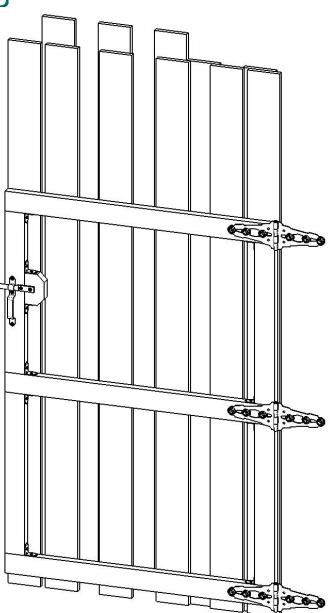

#### Step 6 OZCO Project #410 - Gate with Dog Lookout

Step 8 OZCO Project #410 - Gate with Dog Lookout