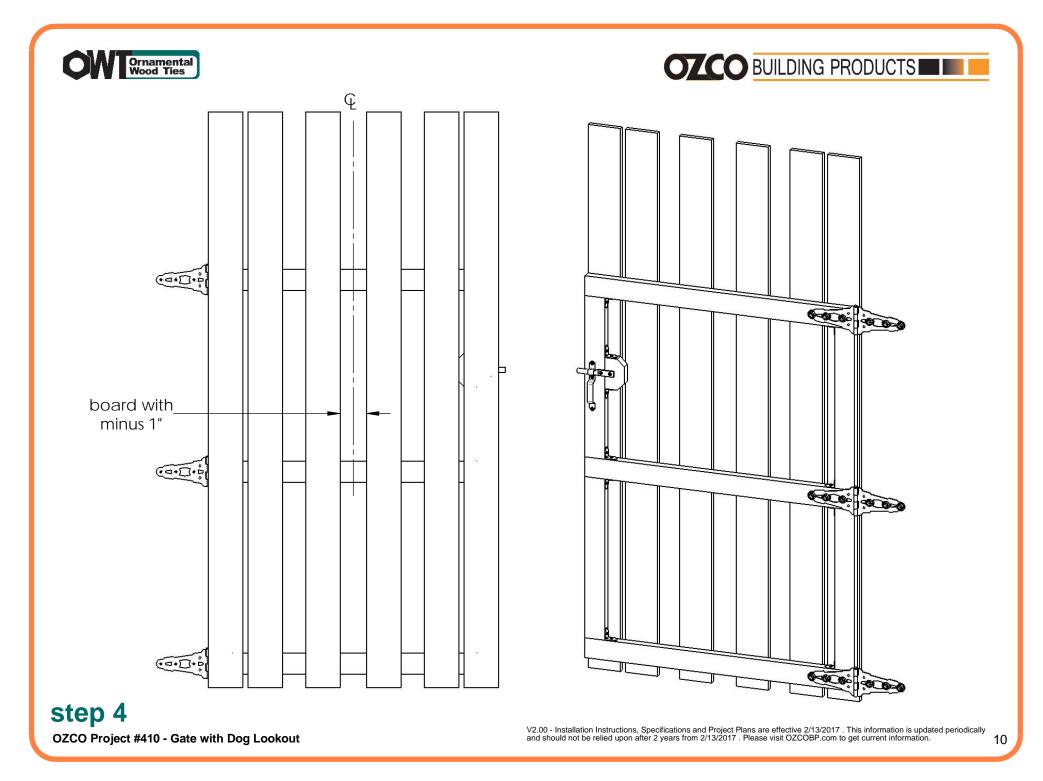

----------------------------------|--|
| 1    | 56656          | Standard Latch Kit (S-LATCH)            |  |
| 1    | 56654          | Strap Hinge Kit (S-HINGE)               |  |
| 1    | 56660          | 13"x13" Speak Easy Accent (GA EASY)     |  |
| 1    | 56665          | Assembly, 15-1/4" x 15-1/4" Star Accent |  |
| 1    | 56617          | 2" Standard Rafter Clip (RC-LS-2)       |  |
|      |                |                                         |  |
| 2    | 2x4x8L         | 2x4x8                                   |  |
| 1    | 2x4x12L        | 2x4x12                                  |  |
| 13   | 1x6x8L         | 1x6x8                                   |  |

**Material List** 

OZCO Project #410 - Gate with Dog Lookout







OZCO Project #410 - Gate with Dog Lookout







9







## 



Step 5 OZCO Project #410 - Gate with Dog Lookout



## How To Draw an Arc Cutline

OZCO Project #410 - Gate with Dog Lookout



#### Step 6 OZCO Project #410 - Gate with Dog Lookout









Step 8 OZCO Project #410 - Gate with Dog Lookout







#### Step 9 OZCO Project #410 - Gate with Dog Lookout



Step 10 OZCO Project #410 - Gate with Dog Lookout





### **Translucent**

OZCO Project #410 - Gate with Dog Lookout