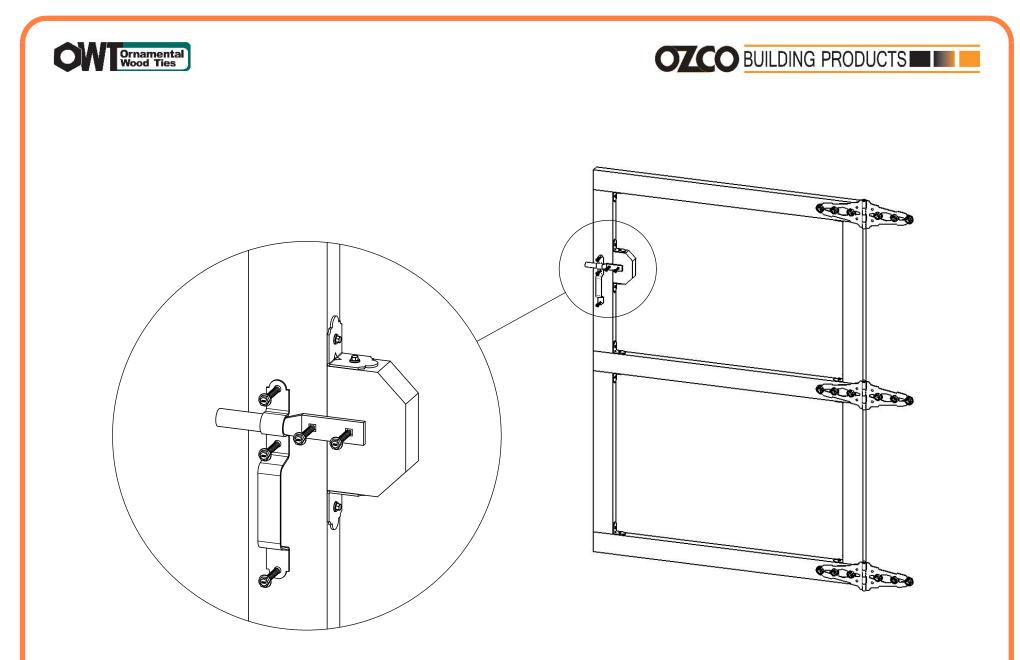

---------------------------------------|--|
| 1    | 56656          | Standard Latch Kit (S-LATCH)            |  |
| 1    | 56654          | Strap Hinge Kit (S-HINGE)               |  |
| 1    | 56660          | 13"x13" Speak Easy Accent (GA EASY)     |  |
| 1    | 56665          | Assembly, 15-1/4" x 15-1/4" Star Accent |  |
| 1    | 56617          | 2" Standard Rafter Clip (RC-LS-2)       |  |
|      |                |                                         |  |
| 2    | 2x4x8L         | 2x4x8                                   |  |
| 1    | 2x4x12L        | 2x4x12                                  |  |
| 13   | 1x6x8L         | 1x6x8                                   |  |

**Material List** 

OZCO Project #410 - Gate with Dog Lookout







OZCO Project #410 - Gate with Dog Lookout







9







## 



Step 5 OZCO Project #410 - Gate with Dog Lookout



## How To Draw an Arc Cutline

OZCO Project #410 - Gate with Dog Lookout



#### Step 6 OZCO Project #410 - Gate with Dog Lookout









Step 8 OZCO Project #410 - Gate with Dog Lookout







#### Step 9 OZCO Project #410 - Gate with Dog Lookout



Step 10 OZCO Project #410 - Gate with Dog Lookout





### **Translucent**

OZCO Project #410 - Gate with Dog Lookout