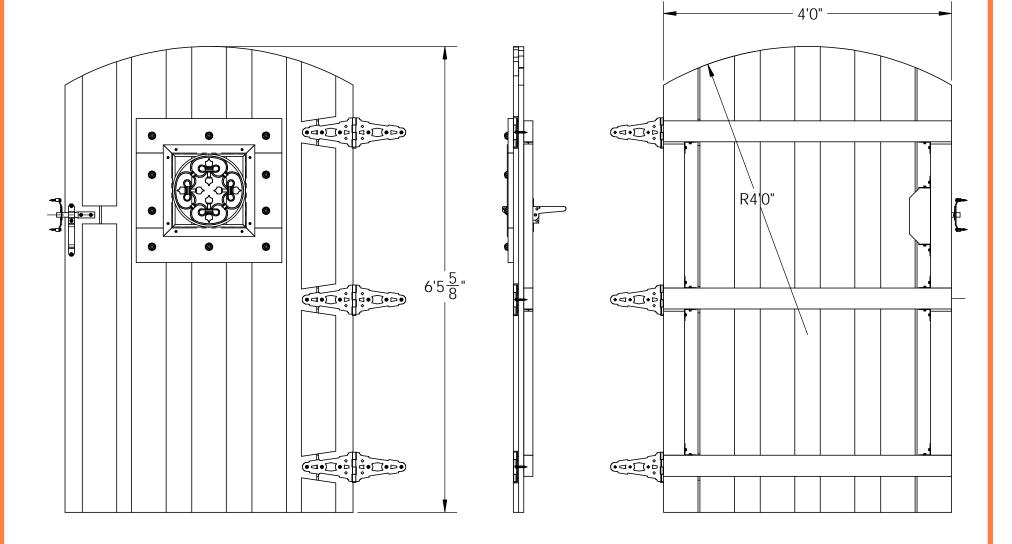

OZCO Project #412 - Cedar Board on Board Gate Ornamental

# **Overview**

| ITEM<br>NO. | QTY. | PART<br>NUMBER        | DESCRIPTION                                         |
|-------------|------|-----------------------|-----------------------------------------------------|
| 1           | 4    | 2x4<br>Cedar<br>Board | 2x4x2'0"                                            |
| 2           | 3    | 2x4<br>Cedar<br>Board | 2x4x4'0"                                            |
| 3           | 11   | 1x6<br>Cedar<br>Board | 1x6x8'0"                                            |
| 4           | 1    | 2x4<br>Cedar<br>Board | 2x4x9 3/8"                                          |
| 5           | 2    | 1x6<br>Cedar<br>Board | 1x6x2' 1/4"                                         |
| 6           | 2    | 1x6<br>Cedar<br>Board | 1x6x1' 1/2"                                         |
| 7           | 1    | 56658                 | Assembly,<br>15-1/4" x 15-<br>1/4" Scroll<br>Accent |
| 8           | 1    | 56617                 | 2" Standard<br>Rafter Clip<br>(RC-LS-2)             |
| 9           | 1    | 56622                 | 1-1/4"<br>Hammered<br>Dome Cap<br>Nut               |
|             | 1    | 56625                 | OWT Timber<br>Screw 1-<br>3/4"                      |
| 10          | 1    | 56654                 | Strap Hinge<br>Kit (S-<br>HINGE)                    |
| 11          | 1    | 56656                 | Standard<br>Latch Kit (S-<br>LATCH)                 |