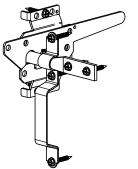

# **Overview**

| ITEM<br>NO. | QTY. | PART<br>NUMBER        | DESCRIPTION                                         |
|-------------|------|-----------------------|-----------------------------------------------------|
| 1           | 4    | 2x4<br>Cedar<br>Board | 2x4x2'0"                                            |
| 2           | 3    | 2x4<br>Cedar<br>Board | 2x4x4'0"                                            |
| 3           | 11   | 1x6<br>Cedar<br>Board | 1x6x8'0"                                            |
| 4           | 1    | 2x4<br>Cedar<br>Board | 2x4x9 3/8"                                          |
| 5           | 2    | 1x6<br>Cedar<br>Board | 1x6x2' 1/4"                                         |
| 6           | 2    | 1x6<br>Cedar<br>Board | 1x6x1' 1/2"                                         |
| 7           | 1    | 56658                 | Assembly,<br>15-1/4" x 15-<br>1/4" Scroll<br>Accent |
| 8           | 1    | 56617                 | 2" Standard<br>Rafter Clip<br>(RC-LS-2)             |
| 9           | 1    | 56622                 | 1-1/4"<br>Hammered<br>Dome Cap<br>Nut               |
|             | 1    | 56625                 | OWT Timber<br>Screw 1-<br>3/4"                      |
| 10          | 1    | 56654                 | Strap Hinge<br>Kit (S-<br>HINGE)                    |
| 11          | 1    | 56656                 | Standard<br>Latch Kit (S-<br>LATCH)                 |

## **Bill of Materials**

| QTY. | PART<br>NUMBER | DESCRIPTION                               |  |
|------|----------------|-------------------------------------------|--|
| 1    | 56656          | Standard Latch Kit (S-LATCH)              |  |
| 1    | 56658          | Assembly, 15-1/4" x 15-1/4" Scroll Accent |  |
| 1    | 56617          | 2" Standard Rafter Clip (RC-LS-2)         |  |
| 10   | 56622          | 1-1/4" Hammered Dome Cap Nut              |  |
| 1    | 56625          | OWI Timber Screw 1-3/4"                   |  |
| 1    | 56654          | Strap Hinge Kit (S-HINGE)                 |  |
|      |                |                                           |  |
| 1    | 2x4x8L         | 2x4x8                                     |  |
| 2    | 2x4x8L         | 2x4x8                                     |  |
| 12   | 1x6x8L         | 1x6x8                                     |  |