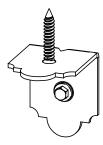

# **Overview**

| ITEM<br>NO. | QTY. | PART<br>NUMBER        | DESCRIPTION                                         |
|-------------|------|-----------------------|-----------------------------------------------------|
| 1           | 4    | 2x4<br>Cedar<br>Board | 2x4x2'0"                                            |
| 2           | 3    | 2x4<br>Cedar<br>Board | 2x4x4'0"                                            |
| 3           | 11   | 1x6<br>Cedar<br>Board | 1x6x8'0"                                            |
| 4           | 1    | 2x4<br>Cedar<br>Board | 2x4x9 3/8"                                          |
| 5           | 2    | 1x6<br>Cedar<br>Board | 1x6x2' 1/4"                                         |
| 6           | 2    | 1x6<br>Cedar<br>Board | 1x6x1' 1/2"                                         |
| 7           | 1    | 56658                 | Assembly,<br>15-1/4" x 15-<br>1/4" Scroll<br>Accent |
| 8           | 1    | 56617                 | 2" Standard<br>Rafter Clip<br>(RC-LS-2)             |
| 9           | 1    | 56622                 | 1-1/4"<br>Hammered<br>Dome Cap<br>Nut               |
|             | 1    | 56625                 | OWT Timber<br>Screw 1-<br>3/4"                      |
| 10          | 1    | 56654                 | Strap Hinge<br>Kit (S-<br>HINGE)                    |
| 11          | 1    | 56656                 | Standard<br>Latch Kit (S-<br>LATCH)                 |

## **Bill of Materials**

| QTY. | PART<br>NUMBER | DESCRIPTION                               |  |
|------|----------------|-------------------------------------------|--|
| 1    | 56656          | Standard Latch Kit (S-LATCH)              |  |
| 1    | 56658          | Assembly, 15-1/4" x 15-1/4" Scroll Accent |  |
| 1    | 56617          | 2" Standard Rafter Clip (RC-LS-2)         |  |
| 10   | 56622          | 1-1/4" Hammered Dome Cap Nut              |  |
| 1    | 56625          | OWI Timber Screw 1-3/4"                   |  |
| 1    | 56654          | Strap Hinge Kit (S-HINGE)                 |  |
|      |                |                                           |  |
| 1    | 2x4x8L         | 2x4x8                                     |  |
| 2    | 2x4x8L         | 2x4x8                                     |  |
| 12   | 1x6x8L         | 1x6x8                                     |  |