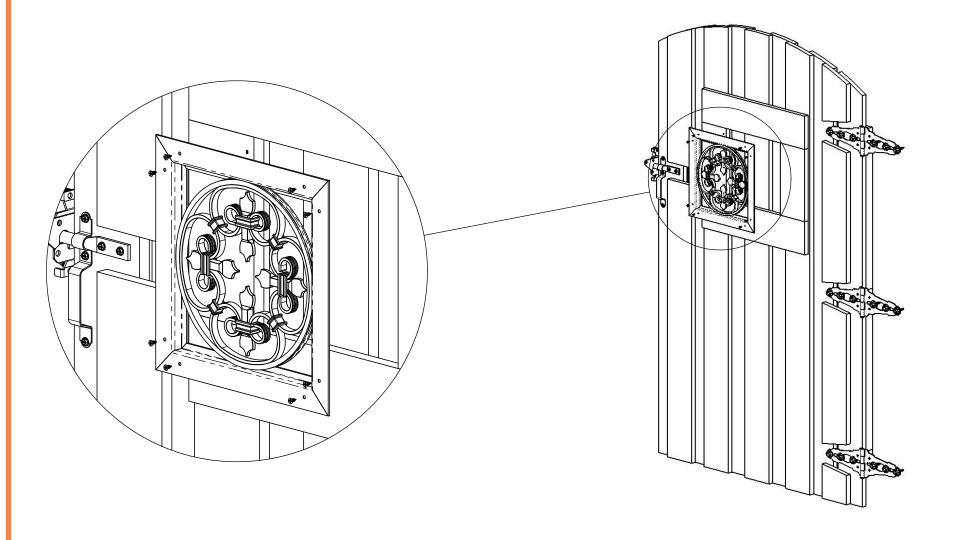

### Shadow Box Trim

step 2

step 3

- How To Draw an Arc Cutline:
  locate center of arc and mark with push pin
  attach string to push pin and pencil as shown
  mark cutline
- cut with appropriate saw