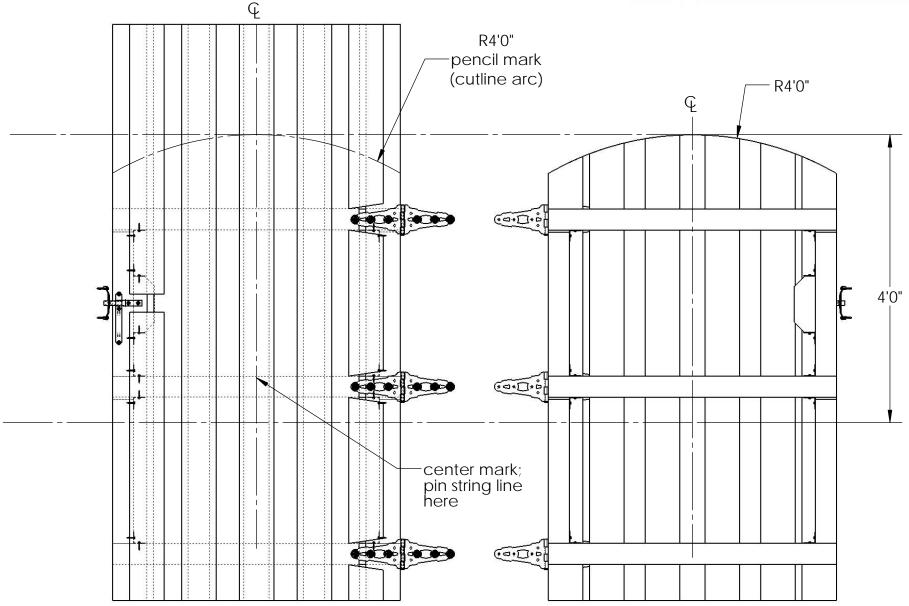

### Shadow Box Trim

step 2

step 3

- How To Draw an Arc Cutline:
  locate center of arc and mark with push pin
  attach string to push pin and pencil as shown
  mark cutline
- cut with appropriate saw

## **How To Draw an Arc Cutline**

step 5