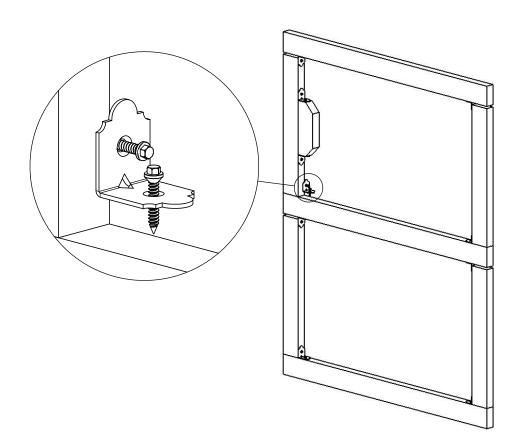

### Shadow Box Trim

step 2

step 3

- How To Draw an Arc Cutline:
  locate center of arc and mark with push pin
  attach string to push pin and pencil as shown
  mark cutline
- cut with appropriate saw