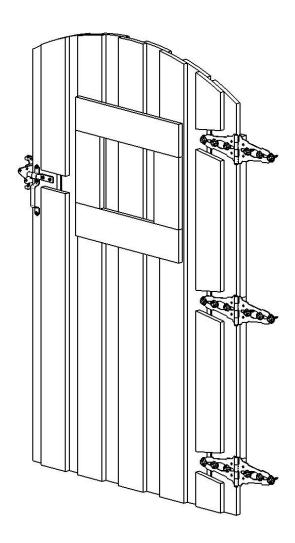

### Shadow Box Trim

step 2

step 3

- How To Draw an Arc Cutline:
  locate center of arc and mark with push pin
  attach string to push pin and pencil as shown
  mark cutline
- cut with appropriate saw