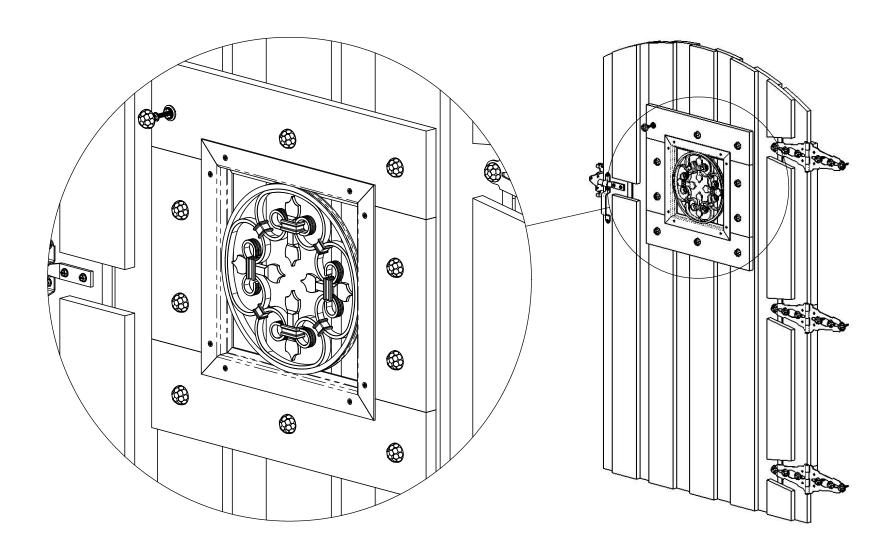

### Shadow Box Trim

step 2

step 3

- How To Draw an Arc Cutline:
  locate center of arc and mark with push pin
  attach string to push pin and pencil as shown
  mark cutline
- cut with appropriate saw