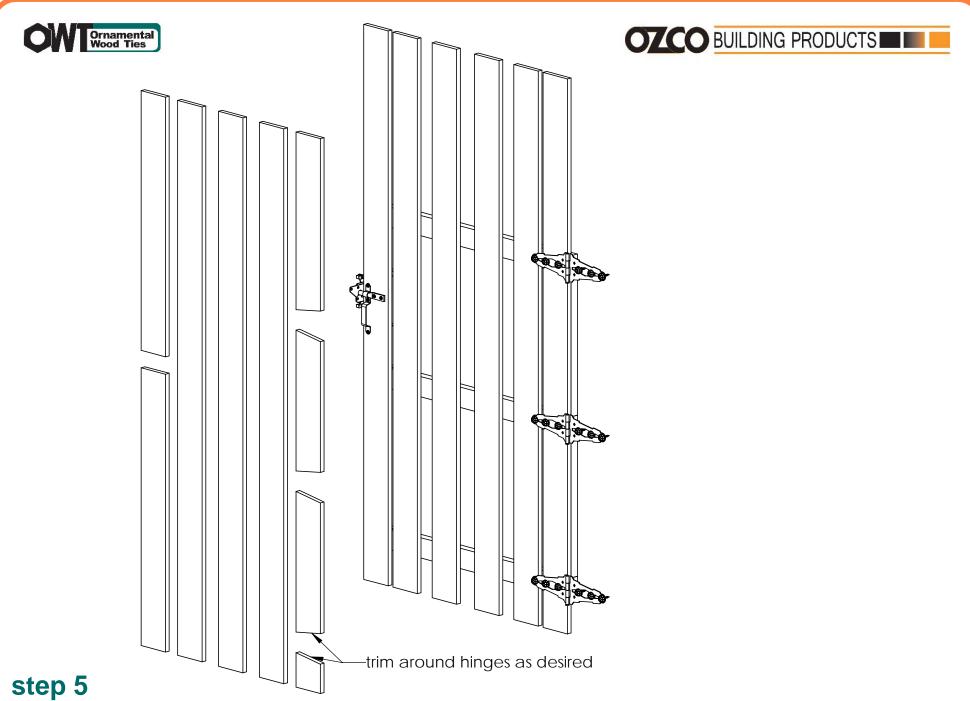

### Shadow Box Trim

step 2

step 3

- How To Draw an Arc Cutline:
  locate center of arc and mark with push pin
  attach string to push pin and pencil as shown
  mark cutline
- cut with appropriate saw