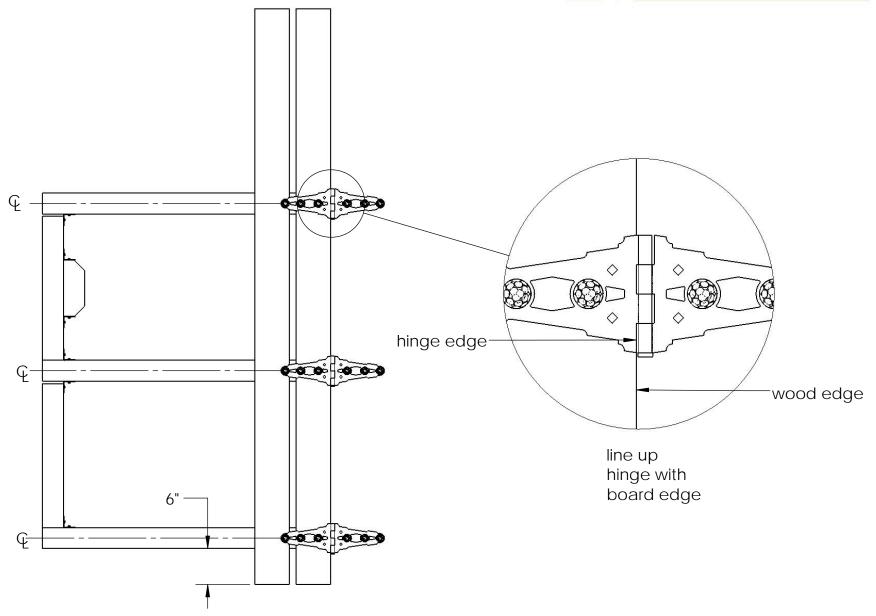

# **Overview**

| ITEM<br>NO. | QTY. | PART<br>NUMBER        | DESCRIPTION                                         |
|-------------|------|-----------------------|-----------------------------------------------------|
| 1           | 4    | 2x4<br>Cedar<br>Board | 2x4x2'0"                                            |
| 2           | 3    | 2x4<br>Cedar<br>Board | 2x4x4'0"                                            |
| 3           | 11   | 1x6<br>Cedar<br>Board | 1x6x8'0"                                            |
| 4           | 1    | 2x4<br>Cedar<br>Board | 2x4x9 3/8"                                          |
| 5           | 2    | 1x6<br>Cedar<br>Board | 1x6x2' 1/4"                                         |
| 6           | 2    | 1x6<br>Cedar<br>Board | 1x6x1' 1/2"                                         |
| 7           | 1    | 56658                 | Assembly,<br>15-1/4" x 15-<br>1/4" Scroll<br>Accent |
| 8           | 1    | 56617                 | 2" Standard<br>Rafter Clip<br>(RC-LS-2)             |
| 9           | 1    | 56622                 | 1-1/4"<br>Hammered<br>Dome Cap<br>Nut               |
|             | 1    | 56625                 | OWT Timber<br>Screw 1-<br>3/4"                      |
| 10          | 1    | 56654                 | Strap Hinge<br>Kit (S-<br>HINGE)                    |
| 11          | 1    | 56656                 | Standard<br>Latch Kit (S-<br>LATCH)                 |