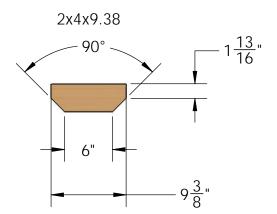

# **Overview**

| ITEM<br>NO. | QTY. | PART<br>NUMBER        | DESCRIPTION                                         |
|-------------|------|-----------------------|-----------------------------------------------------|
| 1           | 4    | 2x4<br>Cedar<br>Board | 2x4x2'0"                                            |
| 2           | 3    | 2x4<br>Cedar<br>Board | 2x4x4'0"                                            |
| 3           | 11   | 1x6<br>Cedar<br>Board | 1x6x8'0"                                            |
| 4           | 1    | 2x4<br>Cedar<br>Board | 2x4x9 3/8"                                          |
| 5           | 2    | 1x6<br>Cedar<br>Board | 1x6x2' 1/4"                                         |
| 6           | 2    | 1x6<br>Cedar<br>Board | 1x6x1' 1/2"                                         |
| 7           | 1    | 56658                 | Assembly,<br>15-1/4" x 15-<br>1/4" Scroll<br>Accent |
| 8           | 1    | 56617                 | 2" Standard<br>Rafter Clip<br>(RC-LS-2)             |
| 9           | 1    | 56622                 | 1-1/4"<br>Hammered<br>Dome Cap<br>Nut               |
|             | 1    | 56625                 | OWT Timber<br>Screw 1-<br>3/4"                      |
| 10          | 1    | 56654                 | Strap Hinge<br>Kit (S-<br>HINGE)                    |
| 11          | 1    | 56656                 | Standard<br>Latch Kit (S-<br>LATCH)                 |