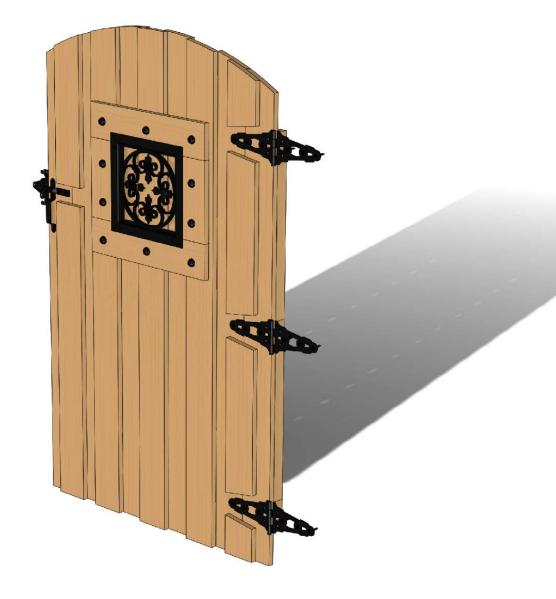

OZCO Project #412 - Cedar Board on Board Gate Ornamental













## **Overview**







# **Overview**





| ITEM<br>NO. | QTY. | PART<br>NUMBER        | DESCRIPTION                                         |
|-------------|------|-----------------------|-----------------------------------------------------|
| 1           | 4    | 2x4<br>Cedar<br>Board | 2x4x2'0"                                            |
| 2           | 3    | 2x4<br>Cedar<br>Board | 2x4x4'0"                                            |
| 3           | 11   | 1x6<br>Cedar<br>Board | 1x6x8'0"                                            |
| 4           | 1    | 2x4<br>Cedar<br>Board | 2x4x9 3/8"                                          |
| 5           | 2    | 1x6<br>Cedar<br>Board | 1x6x2' 1/4"                                         |
| 6           | 2    | 1x6<br>Cedar<br