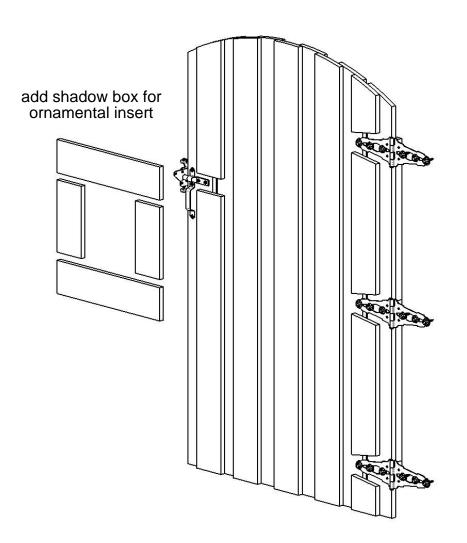

### Shadow Box Trim

step 2

step 3

- How To Draw an Arc Cutline:
  locate center of arc and mark with push pin
  attach string to push pin and pencil as shown
  mark cutline
- cut with appropriate saw