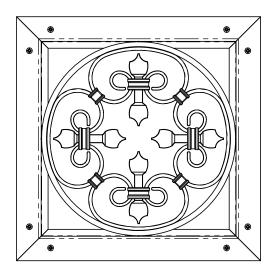

# **Overview**

| ITEM<br>NO. | QTY. | PART<br>NUMBER        | DESCRIPTION                                         |
|-------------|------|-----------------------|-----------------------------------------------------|
| 1           | 4    | 2x4<br>Cedar<br>Board | 2x4x2'0"                                            |
| 2           | 3    | 2x4<br>Cedar<br>Board | 2x4x4'0"                                            |
| 3           | 11   | 1x6<br>Cedar<br>Board | 1x6x8'0"                                            |
| 4           | 1    | 2x4<br>Cedar<br>Board | 2x4x9 3/8"                                          |
| 5           | 2    | 1x6<br>Cedar<br>Board | 1x6x2' 1/4"                                         |
| 6           | 2    | 1x6<br>Cedar<br>Board | 1x6x1' 1/2"                                         |
| 7           | 1    | 56658                 | Assembly,<br>15-1/4" x 15-<br>1/4" Scroll<br>Accent |
| 8           | 1    | 56617                 | 2" Standard<br>Rafter Clip<br>(RC-LS-2)             |
| 9           | 1    | 56622                 | 1-1/4"<br>Hammered<br>Dome Cap<br>Nut               |
|             | 1    | 56625                 | OWT Timber<br>Screw 1-<br>3/4"                      |
| 10          | 1    | 56654                 | Strap Hinge<br>Kit (S-<br>HINGE)                    |
| 11          | 1    | 56656                 | Standard<br>Latch Kit (S-<br>LATCH)                 |

## **Bill of Materials**

| QTY. | PART<br>NUMBER | DESCRIPTION                               |  |
|------|----------------|-------------------------------------------|--|
| 1    | 56656          | Standard Latch Kit (S-LATCH)              |  |
| 1    | 56658          | Assembly, 15-1/4" x 15-1/4" Scroll Accent |  |
| 1    | 56617          | 2" Standard Rafter Clip (RC-LS-2)         |  |
| 10   | 56622          | 1-1/4" Hammered Dome Cap Nut              |  |
| 1    | 56625          | OWI Timber Screw 1-3/4"                   |  |
| 1    | 56654          | Strap Hinge Kit (S-HINGE)                 |  |
|      |                |                                           |  |
| 1    | 2x4x8L         | 2x4x8                                     |  |
| 2    | 2x4x8L         | 2x4x8                                     |  |
| 12   | 1x6x8L         | 1x6x8                                     |  |