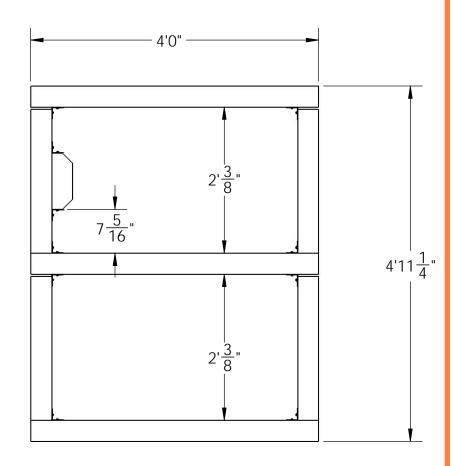

# **Overview**

| ITEM<br>NO. | QTY. | PART<br>NUMBER        | DESCRIPTION                                         |
|-------------|------|-----------------------|-----------------------------------------------------|
| 1           | 4    | 2x4<br>Cedar<br>Board | 2x4x2'0"                                            |
| 2           | 3    | 2x4<br>Cedar<br>Board | 2x4x4'0"                                            |
| 3           | 11   | 1x6<br>Cedar<br>Board | 1x6x8'0"                                            |
| 4           | 1    | 2x4<br>Cedar<br>Board | 2x4x9 3/8"                                          |
| 5           | 2    | 1x6<br>Cedar<br>Board | 1x6x2' 1/4"                                         |
| 6           | 2    | 1x6<br>Cedar<br>Board | 1x6x1' 1/2"                                         |
| 7           | 1    | 56658                 | Assembly,<br>15-1/4" x 15-<br>1/4" Scroll<br>Accent |
| 8           | 1    | 56617                 | 2" Standard<br>Rafter Clip<br>(RC-LS-2)             |
| 9           | 1    | 56622                 | 1-1/4"<br>Hammered<br>Dome Cap<br>Nut               |
|             | 1    | 56625                 | OWT Timber<br>Screw 1-<br>3/4"                      |
| 10          | 1    | 56654                 | Strap Hinge<br>Kit (S-<br>HINGE)                    |
| 11          | 1    | 56656                 | Standard<br>Latch Kit (S-<br>LATCH)                 |