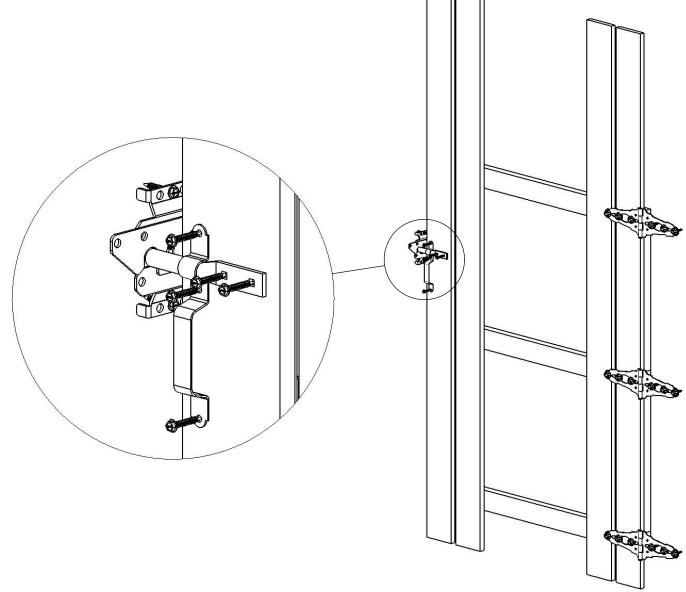

# **Overview**

| ITEM<br>NO. | QTY. | PART<br>NUMBER        | DESCRIPTION                                         |
|-------------|------|-----------------------|-----------------------------------------------------|
| 1           | 4    | 2x4<br>Cedar<br>Board | 2x4x2'0"                                            |
| 2           | 3    | 2x4<br>Cedar<br>Board | 2x4x4'0"                                            |
| 3           | 11   | 1x6<br>Cedar<br>Board | 1x6x8'0"                                            |
| 4           | 1    | 2x4<br>Cedar<br>Board | 2x4x9 3/8"                                          |
| 5           | 2    | 1x6<br>Cedar<br>Board | 1x6x2' 1/4"                                         |
| 6           | 2    | 1x6<br>Cedar<br>Board | 1x6x1' 1/2"                                         |
| 7           | 1    | 56658                 | Assembly,<br>15-1/4" x 15-<br>1/4" Scroll<br>Accent |
| 8           | 1    | 56617                 | 2" Standard<br>Rafter Clip<br>(RC-LS-2)             |
| 9           | 1    | 56622                 | 1-1/4"<br>Hammered<br>Dome Cap<br>Nut               |
|             | 1    | 56625                 | OWT Timber<br>Screw 1-<br>3/4"                      |
| 10          | 1    | 56654                 | Strap Hinge<br>Kit (S-<br>HINGE)                    |
| 11          | 1    | 56656                 | Standard<br>Latch Kit (S-<br>LATCH)                 |