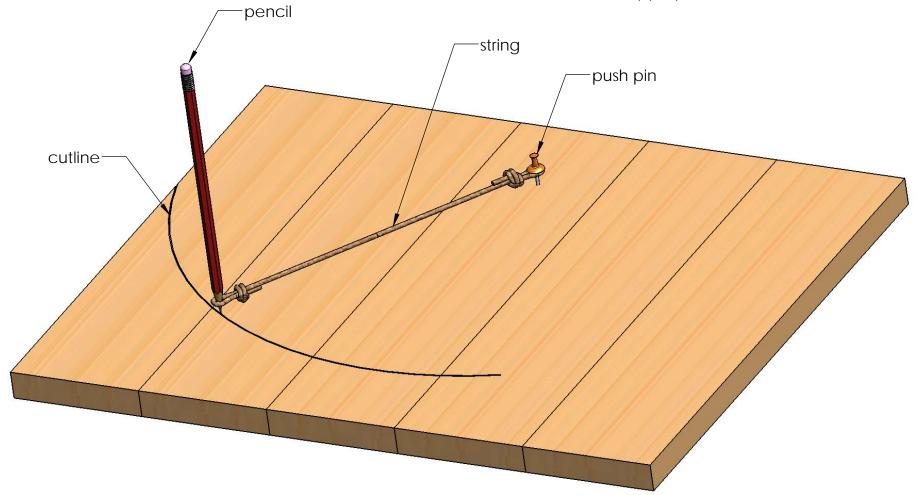

### Shadow Box Trim

step 2

step 3

- How To Draw an Arc Cutline:
  locate center of arc and mark with push pin
  attach string to push pin and pencil as shown
  mark cutline
- cut with appropriate saw

## **How To Draw an Arc Cutline**

step 5