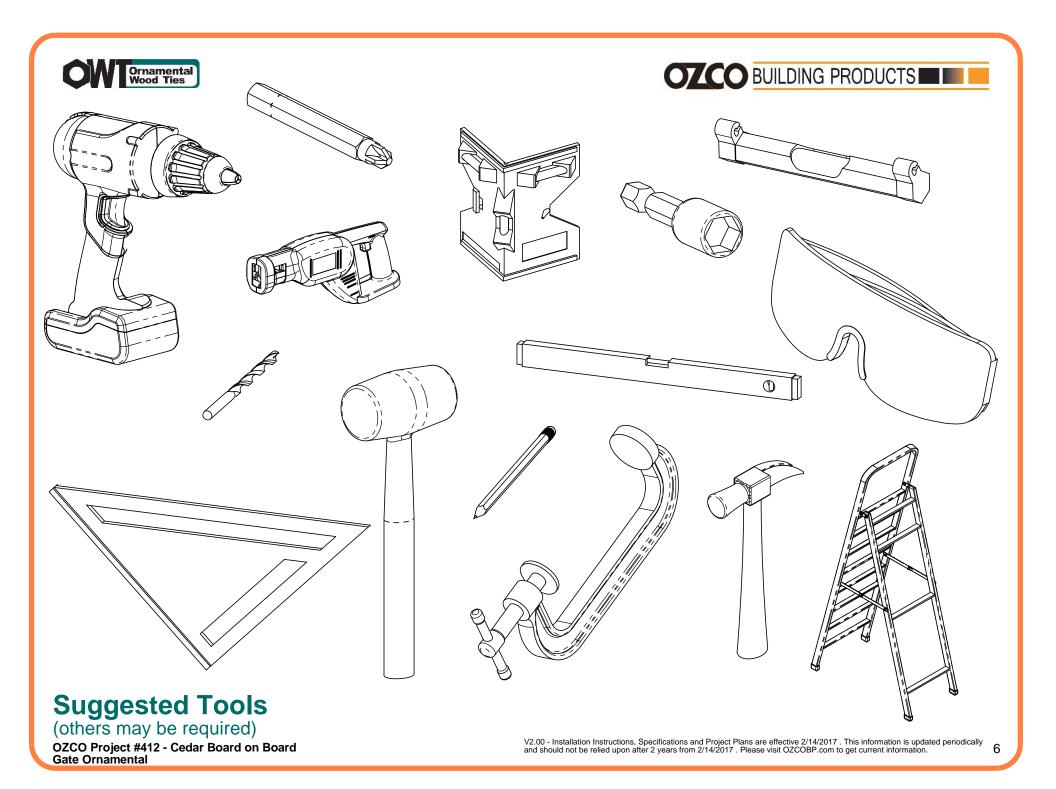

----------------------------------|--|
| 1    | 56656          | Standard Latch Kit (S-LATCH)              |  |
| 1    | 56658          | Assembly, 15-1/4" x 15-1/4" Scroll Accent |  |
| 1    | 56617          | 2" Standard Rafter Clip (RC-LS-2)         |  |
| 10   | 56622          | 1-1/4" Hammered Dome Cap Nut              |  |
| 1    | 56625          | OWI Timber Screw 1-3/4"                   |  |
| 1    | 56654          | Strap Hinge Kit (S-HINGE)                 |  |
|      |                |                                           |  |
| 1    | 2x4x8L         | 2x4x8                                     |  |
| 2    | 2x4x8L         | 2x4x8                                     |  |
| 12   | 1x6x8L         | 1x6x8                                     |  |





































### Shadow Box Trim

























step 2







step 3













- How To Draw an Arc Cutline:
  locate center of arc and mark with push pin
  attach string to push pin and pencil as shown
  mark cutline
- cut with appropriate saw



## **How To Draw an Arc Cutline**







step 5