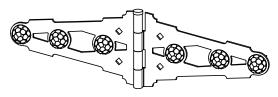

# **Overview**

| ITEM<br>NO. | QTY. | PART<br>NUMBER        | DESCRIPTION                                         |
|-------------|------|-----------------------|-----------------------------------------------------|
| 1           | 4    | 2x4<br>Cedar<br>Board | 2x4x2'0"                                            |
| 2           | 3    | 2x4<br>Cedar<br>Board | 2x4x4'0"                                            |
| 3           | 11   | 1x6<br>Cedar<br>Board | 1x6x8'0"                                            |
| 4           | 1    | 2x4<br>Cedar<br>Board | 2x4x9 3/8"                                          |
| 5           | 2    | 1x6<br>Cedar<br>Board | 1x6x2' 1/4"                                         |
| 6           | 2    | 1x6<br>Cedar<br>Board | 1x6x1' 1/2"                                         |
| 7           | 1    | 56658                 | Assembly,<br>15-1/4" x 15-<br>1/4" Scroll<br>Accent |
| 8           | 1    | 56617                 | 2" Standard<br>Rafter Clip<br>(RC-LS-2)             |
| 9           | 1    | 56622                 | 1-1/4"<br>Hammered<br>Dome Cap<br>Nut               |
|             | 1    | 56625                 | OWT Timber<br>Screw 1-<br>3/4"                      |
| 10          | 1    | 56654                 | Strap Hinge<br>Kit (S-<br>HINGE)                    |
| 11          | 1    | 56656                 | Standard<br>Latch Kit (S-<br>LATCH)                 |

## **Bill of Materials**

| QTY. | PART<br>NUMBER | DESCRIPTION                               |  |
|------|----------------|-------------------------------------------|--|
| 1    | 56656          | Standard Latch Kit (S-LATCH)              |  |
| 1    | 56658          | Assembly, 15-1/4" x 15-1/4" Scroll Accent |  |
| 1    | 56617          | 2" Standard Rafter Clip (RC-LS-2)         |  |
| 10   | 56622          | 1-1/4" Hammered Dome Cap Nut              |  |
| 1    | 56625          | OWI Timber Screw 1-3/4"                   |  |
| 1    | 56654          | Strap Hinge Kit (S-HINGE)                 |  |
|      |                |                                           |  |
| 1    | 2x4x8L         | 2x4x8                                     |  |
| 2    | 2x4x8L         | 2x4x8                                     |  |
| 12   | 1x6x8L         | 1x6x8                                     |  |