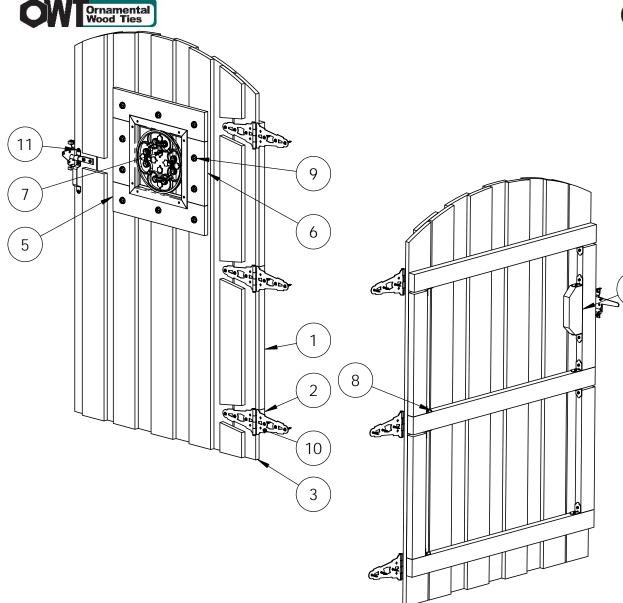

# **Overview**

| ITEM<br>NO. | QTY. | PART<br>NUMBER        | DESCRIPTION                                         |
|-------------|------|-----------------------|-----------------------------------------------------|
| 1           | 4    | 2x4<br>Cedar<br>Board | 2x4x2'0"                                            |
| 2           | 3    | 2x4<br>Cedar<br>Board | 2x4x4'0"                                            |
| 3           | 11   | 1x6<br>Cedar<br>Board | 1x6x8'0"                                            |
| 4           | 1    | 2x4<br>Cedar<br>Board | 2x4x9 3/8"                                          |
| 5           | 2    | 1x6<br>Cedar<br>Board | 1x6x2' 1/4"                                         |
| 6           | 2    | 1x6<br>Cedar<br>Board | 1x6x1' 1/2"                                         |
| 7           | 1    | 56658                 | Assembly,<br>15-1/4" x 15-<br>1/4" Scroll<br>Accent |
| 8           | 1    | 56617                 | 2" Standard<br>Rafter Clip<br>(RC-LS-2)             |
| 9           | 1    | 56622                 | 1-1/4"<br>Hammered<br>Dome Cap<br>Nut               |
|             | 1    | 56625                 | OWT Timber<br>Screw 1-<br>3/4"                      |
| 10          | 1    | 56654                 | Strap Hinge<br>Kit (S-<br>HINGE)                    |
| 11          | 1    | 56656                 | Standard<br>Latch Kit (S-<br>LATCH)                 |

## **Bill of Materials**

| QTY. | PART<br>NUMBER | DESCRIPTION                               |  |
|------|----------------|-------------------------------------------|--|
| 1    | 56656          | Standard Latch Kit (S-LATCH)              |  |
| 1    | 56658          | Assembly, 15-1/4" x 15-1/4" Scroll Accent |  |
| 1    | 56617          | 2" Standard Rafter Clip (RC-LS-2)         |  |
| 10   | 56622          | 1-1/4" Hammered Dome Cap Nut              |  |
| 1    | 56625          | OWI Timber Screw 1-3/4"                   |  |
| 1    | 56654          | Strap Hinge Kit (S-HINGE)                 |  |
|      |                |                                           |  |
| 1    | 2x4x8L         | 2x4x8                                     |  |
| 2    | 2x4x8L         | 2x4x8                                     |  |
| 12   | 1x6x8L         | 1x6x8                                     |  |