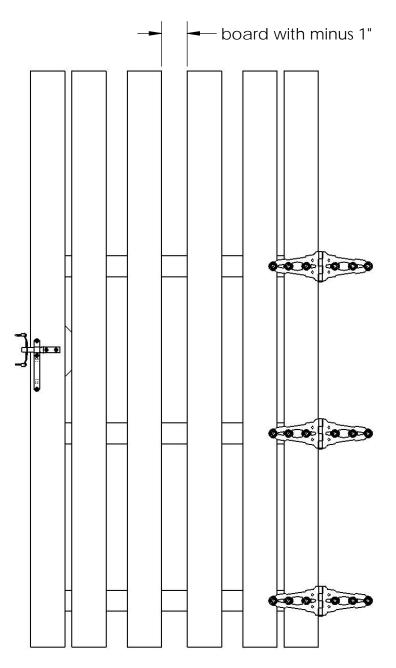

### Shadow Box Trim

step 2

step 3

- How To Draw an Arc Cutline:
  locate center of arc and mark with push pin
  attach string to push pin and pencil as shown
  mark cutline
- cut with appropriate saw