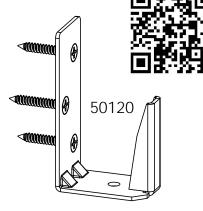

## **Overview-Fence**

OZCO Project #418 - Ranch Style Fence

| ITEM NO. | without Earth/QTY. | PART NUMBER                 | DESCRIPTION                       |  |
|----------|--------------------|-----------------------------|-----------------------------------|--|
| 1        | 4                  | 56633                       | 6x6 Post Anchor Kit (6x6-OPAK-LS) |  |
| 2        | 6                  | 50120                       | Wood to Wood Bracket (W2W-FB)     |  |
| 3        | 1                  | 56624                       | 3-3/8" OD Star (STAR3.375)        |  |
| 4        | 4                  | 6x6 Cedar Post              | 6x6x4'0"                          |  |
| 5        | 6                  | 2x6 Cedar Board             | 2x6x6'0"                          |  |
| 6        | 1                  | Gate, Project #418<br>Ranch | Right                             |  |
| 7        | 1                  | Gate, Project #418<br>Ranch | Left                              |  |

| QTY. | PART NUMBER | DESCRIPTION                       |  |
|------|-------------|-----------------------------------|--|
| 4    | 56633       | 6x6 Post Anchor Kit (6x6-OPAK-LS) |  |
| 1    | 56653       | T-Hinge Kit (T-HINGE)             |  |
| 3    | 56622       | 1-1/4" Hammered Dome Cap Nut      |  |
| 1    | 56625       | OWI Timber Screw 1-3/4"           |  |
| 1    | 56656       | Standard Latch Kit (S-LATCH)      |  |
| 6    | 50120       | Wood to Wood Bracket              |  |
|      |             |                                   |  |
| 2    | 6x6x8L      | 6x6x4                             |  |
| 6    | 2x6x6L      | 2x6x6                             |  |
| 5    | 1x6x8L      | 1x6x8                             |  |
| 1    | 1x6x10L     | 1x6x10                            |  |