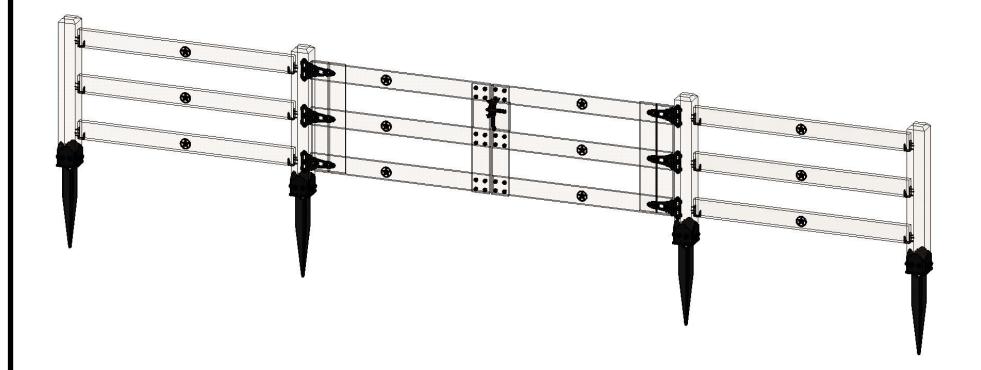

## OZCO Project #418 - Ranch Style Fence

## **Overview-Fence**

OZCO Project #418 - Ranch Style Fence

| ITEM NO. | without Earth/QTY. | PART NUMBER                 | DESCRIPTION                       |  |
|----------|--------------------|-----------------------------|-----------------------------------|--|
| 1        | 4                  | 56633                       | 6x6 Post Anchor Kit (6x6-OPAK-LS) |  |
| 2        | 6                  | 50120                       | Wood to Wood Bracket (W2W-FB)     |  |
| 3        | 1                  | 56624                       | 3-3/8" OD Star (STAR3.375)        |  |
| 4        | 4                  | 6x6 Cedar Post              | 6x6x4'0"                          |  |
| 5        | 6                  | 2x6 Cedar Board             | 2x6x6'0"                          |  |
| 6        | 1                  | Gate, Project #418<br>Ranch | Right                             |  |
| 7        | 1                  | Gate, Project #418<br>Ranch | Left                              |  |