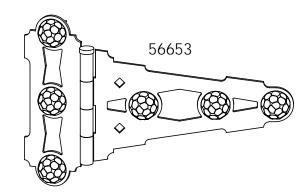

| QTY. | PART NUMBER | DESCRIPTION                       |  |
|------|-------------|-----------------------------------|--|
| 4    | 56633       | 6x6 Post Anchor Kit (6x6-OPAK-LS) |  |
| 1    | 56653       | T-Hinge Kit (T-HINGE)             |  |
| 3    | 56622       | 1-1/4" Hammered Dome Cap Nut      |  |
| 1    | 56625       | OWI Timber Screw 1-3/4"           |  |
| 1    | 56656       | Standard Latch Kit (S-LATCH)      |  |
| 6    | 50120       | Wood to Wood Bracket              |  |
|      |             |                                   |  |
| 2    | 6x6x8L      | 6x6x4                             |  |
| 6    | 2x6x6L      | 2x6x6                             |  |
| 5    | 1x6x8L      | 1x6x8                             |  |
| 1    | 1x6x10L     | 1x6x10                            |  |

Left side shown

| ITEM NO. | QTY. | PART NUMBER     | DESCRIPTION                      |
|----------|------|-----------------|----------------------------------|
| 1        | 1    | 56624           | 3-3/8" OD Star<br>(STAR3.375)    |
| 2        | 2    | 56656           | Standard Latch Kit (S-<br>LATCH) |
| 3        | 2    | 56622           | 1-1/4" Hammered<br>Dome Cap Nut  |
|          | 2    | 56625           | OWT Timber Screw 1-<br>3/4"      |
| 4        | 2    | 56653           | T-Hinge Kit (T-HINGE)            |
| 5        | 6    | 1x6 Cedar Board | 1x6x3'0"                         |
| 6        | 6    | 1x6 Cedar Board | 1x6x5'0"                         |
| 7        | 2    | 1x6 Cedar Board | 1x6x9 3/8"                       |