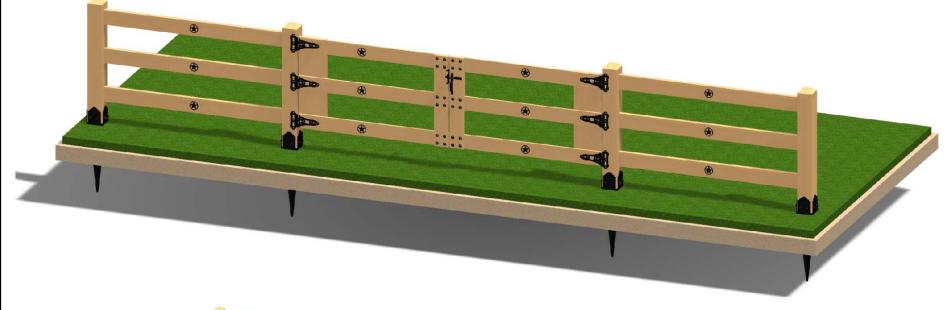

## **Overview-Fence**

OZCO Project #418 - Ranch Style Fence

| ITEM NO. | without Earth/QTY. | PART NUMBER                 | DESCRIPTION                       |  |
|----------|--------------------|-----------------------------|-----------------------------------|--|
| 1        | 4                  | 56633                       | 6x6 Post Anchor Kit (6x6-OPAK-LS) |  |
| 2        | 6                  | 50120                       | Wood to Wood Bracket (W2W-FB)     |  |
| 3        | 1                  | 56624                       | 3-3/8" OD Star (STAR3.375)        |  |
| 4        | 4                  | 6x6 Cedar Post              | 6x6x4'0"                          |  |
| 5        | 6                  | 2x6 Cedar Board             | 2x6x6'0"                          |  |
| 6        | 1                  | Gate, Project #418<br>Ranch | Right                             |  |
| 7        | 1                  | Gate, Project #418<br>Ranch | Left                              |  |