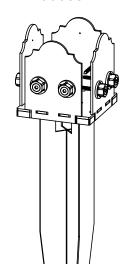

## **Overview-Fence**

OZCO Project #418 - Ranch Style Fence

| ITEM NO. | without Earth/QTY. | PART NUMBER                 | DESCRIPTION                       |  |
|----------|--------------------|-----------------------------|-----------------------------------|--|
| 1        | 4                  | 56633                       | 6x6 Post Anchor Kit (6x6-OPAK-LS) |  |
| 2        | 6                  | 50120                       | Wood to Wood Bracket (W2W-FB)     |  |
| 3        | 1                  | 56624                       | 3-3/8" OD Star (STAR3.375)        |  |
| 4        | 4                  | 6x6 Cedar Post              | 6x6x4'0"                          |  |
| 5        | 6                  | 2x6 Cedar Board             | 2x6x6'0"                          |  |
| 6        | 1                  | Gate, Project #418<br>Ranch | Right                             |  |
| 7        | 1                  | Gate, Project #418<br>Ranch | Left                              |  |

| QTY. | PART NUMBER | DESCRIPTION                       |  |
|------|-------------|-----------------------------------|--|
| 4    | 56633       | 6x6 Post Anchor Kit (6x6-OPAK-LS) |  |
| 1    | 56653       | T-Hinge Kit (T-HINGE)             |  |
| 3    | 56622       | 1-1/4" Hammered Dome Cap Nut      |  |
| 1    | 56625       | OWI Timber Screw 1-3/4"           |  |
| 1    | 56656       | Standard Latch Kit (S-LATCH)      |  |
| 6    | 50120       | Wood to Wood Bracket              |  |
|      |             |                                   |  |
| 2    | 6x6x8L      | 6x6x4                             |  |
| 6    | 2x6x6L      | 2x6x6                             |  |
| 5    | 1x6x8L      | 1x6x8                             |  |
| 1    | 1x6x10L     | 1x6x10                            |  |