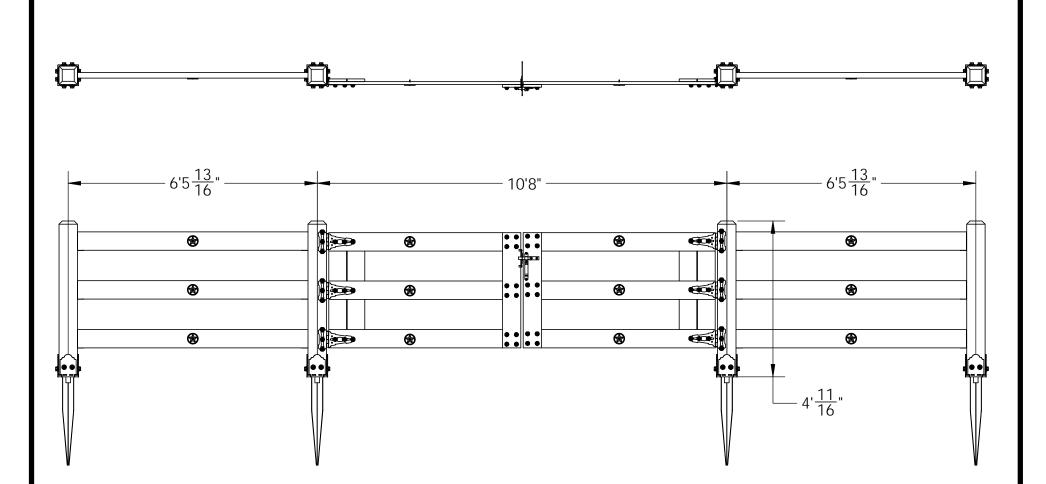

## **Overview-Fence**

OZCO Project #418 - Ranch Style Fence

| ITEM NO. | without Earth/QTY. | PART NUMBER                 | DESCRIPTION                       |  |
|----------|--------------------|-----------------------------|-----------------------------------|--|
| 1        | 4                  | 56633                       | 6x6 Post Anchor Kit (6x6-OPAK-LS) |  |
| 2        | 6                  | 50120                       | Wood to Wood Bracket (W2W-FB)     |  |
| 3        | 1                  | 56624                       | 3-3/8" OD Star (STAR3.375)        |  |
| 4        | 4                  | 6x6 Cedar Post              | 6x6x4'0"                          |  |
| 5        | 6                  | 2x6 Cedar Board             | 2x6x6'0"                          |  |
| 6        | 1                  | Gate, Project #418<br>Ranch | Right                             |  |
| 7        | 1                  | Gate, Project #418<br>Ranch | Left                              |  |

| QTY. | PART NUMBER | DESCRIPTION                       |  |
|------|-------------|-----------------------------------|--|
| 4    | 56633       | 6x6 Post Anchor Kit (6x6-OPAK-LS) |  |
| 1    | 56653       | T-Hinge Kit (T-HINGE)             |  |
| 3    | 56622       | 1-1/4" Hammered Dome Cap Nut      |  |
| 1    | 56625       | OWI Timber Screw 1-3/4"           |  |
| 1    | 56656       | Standard Latch Kit (S-LATCH)      |  |
| 6    | 50120       | Wood to Wood Bracket              |  |
|      |             |                                   |  |
| 2    | 6x6x8L      | 6x6x4                             |  |
| 6    | 2x6x6L      | 2x6x6                             |  |
| 5    | 1x6x8L      | 1x6x8                             |  |
| 1    | 1x6x10L     | 1x6x10                            |  |