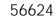

## **Overview-Fence**

OZCO Project #418 - Ranch Style Fence

| ITEM NO. | without Earth/QTY. | PART NUMBER                 | DESCRIPTION                       |  |
|----------|--------------------|-----------------------------|-----------------------------------|--|
| 1        | 4                  | 56633                       | 6x6 Post Anchor Kit (6x6-OPAK-LS) |  |
| 2        | 6                  | 50120                       | Wood to Wood Bracket (W2W-FB)     |  |
| 3        | 1                  | 56624                       | 3-3/8" OD Star (STAR3.375)        |  |
| 4        | 4                  | 6x6 Cedar Post              | 6x6x4'0"                          |  |
| 5        | 6                  | 2x6 Cedar Board             | 2x6x6'0"                          |  |
| 6        | 1                  | Gate, Project #418<br>Ranch | Right                             |  |
| 7        | 1                  | Gate, Project #418<br>Ranch | Left                              |  |

Left side shown

| ITEM NO. | QTY. | PART NUMBER     | DESCRIPTION                      |
|----------|------|-----------------|----------------------------------|
| 1        | 1    | 56624           | 3-3/8" OD Star<br>(STAR3.375)    |
| 2        | 2    | 56656           | Standard Latch Kit (S-<br>LATCH) |
| 3        | 2    | 56622           | 1-1/4" Hammered<br>Dome Cap Nut  |
|          | 2    | 56625           | OWT Timber Screw 1-<br>3/4"      |
| 4        | 2    | 56653           | T-Hinge Kit (T-HINGE)            |
| 5        | 6    | 1x6 Cedar Board | 1x6x3'0"                         |
| 6        | 6    | 1x6 Cedar Board | 1x6x5'0"                         |
| 7        | 2    | 1x6 Cedar Board | 1x6x9 3/8"                       |