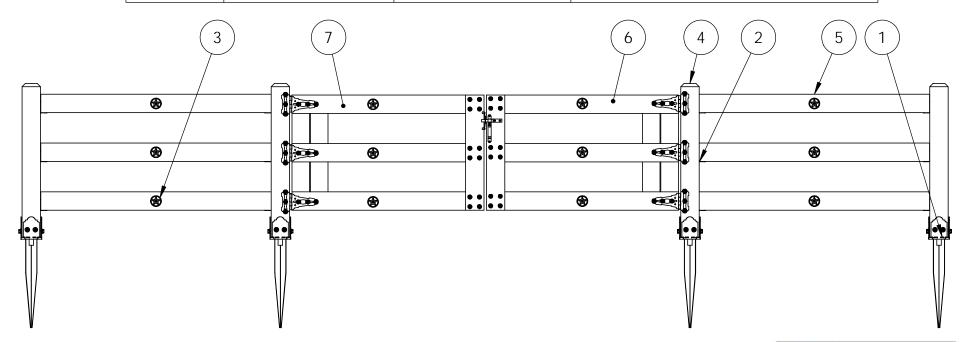

## **Overview-Fence**

OZCO Project #418 - Ranch Style Fence

| ITEM NO. | without Earth/QTY. | PART NUMBER                 | DESCRIPTION                       |  |
|----------|--------------------|-----------------------------|-----------------------------------|--|
| 1        | 4                  | 56633                       | 6x6 Post Anchor Kit (6x6-OPAK-LS) |  |
| 2        | 6                  | 50120                       | Wood to Wood Bracket (W2W-FB)     |  |
| 3        | 1                  | 56624                       | 3-3/8" OD Star (STAR3.375)        |  |
| 4        | 4                  | 6x6 Cedar Post              | 6x6x4'0"                          |  |
| 5        | 6                  | 2x6 Cedar Board             | 2x6x6'0"                          |  |
| 6        | 1                  | Gate, Project #418<br>Ranch | Right                             |  |
| 7        | 1                  | Gate, Project #418<br>Ranch | Left                              |  |

| QTY. | PART NUMBER | DESCRIPTION                       |  |
|------|-------------|-----------------------------------|--|
| 4    | 56633       | 6x6 Post Anchor Kit (6x6-OPAK-LS) |  |
| 1    | 56653       | T-Hinge Kit (T-HINGE)             |  |
| 3    | 56622       | 1-1/4" Hammered Dome Cap Nut      |  |
| 1    | 56625       | OWI Timber Screw 1-3/4"           |  |
| 1    | 56656       | Standard Latch Kit (S-LATCH)      |  |
| 6    | 50120       | Wood to Wood Bracket              |  |
|      |             |                                   |  |
| 2    | 6x6x8L      | 6x6x4                             |  |
| 6    | 2x6x6L      | 2x6x6                             |  |
| 5    | 1x6x8L      | 1x6x8                             |  |
| 1    | 1x6x10L     | 1x6x10                            |  |

Left side shown

| ITEM NO. | QTY. | PART NUMBER     | DESCRIPTION                      |
|----------|------|-----------------|----------------------------------|
| 1        | 1    | 56624           | 3-3/8" OD Star<br>(STAR3.375)    |
| 2        | 2    | 56656           | Standard Latch Kit (S-<br>LATCH) |
| 3        | 2    | 56622           | 1-1/4" Hammered<br>Dome Cap Nut  |
|          | 2    | 56625           | OWT Timber Screw 1-<br>3/4"      |
| 4        | 2    | 56653           | T-Hinge Kit (T-HINGE)            |
| 5        | 6    | 1x6 Cedar Board | 1x6x3'0"                         |
| 6        | 6    | 1x6 Cedar Board | 1x6x5'0"                         |
| 7        | 2    | 1x6 Cedar Board | 1x6x9 3/8"                       |