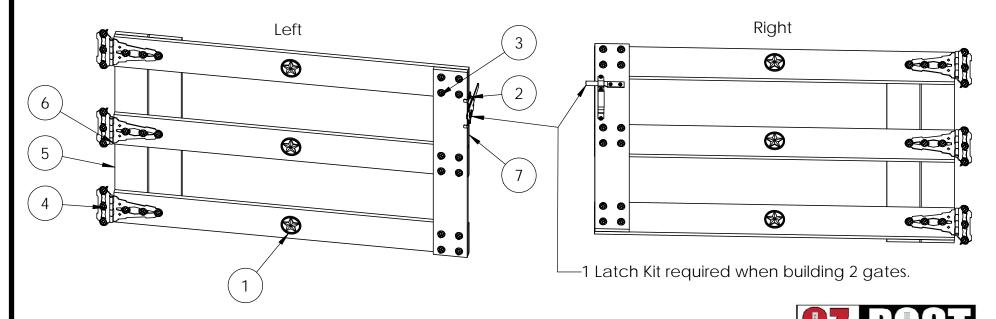

## **Overview-Fence**

OZCO Project #418 - Ranch Style Fence

| ITEM NO. | without Earth/QTY. | PART NUMBER                 | DESCRIPTION                       |  |
|----------|--------------------|-----------------------------|-----------------------------------|--|
| 1        | 4                  | 56633                       | 6x6 Post Anchor Kit (6x6-OPAK-LS) |  |
| 2        | 6                  | 50120                       | Wood to Wood Bracket (W2W-FB)     |  |
| 3        | 1                  | 56624                       | 3-3/8" OD Star (STAR3.375)        |  |
| 4        | 4                  | 6x6 Cedar Post              | 6x6x4'0"                          |  |
| 5        | 6                  | 2x6 Cedar Board             | 2x6x6'0"                          |  |
| 6        | 1                  | Gate, Project #418<br>Ranch | Right                             |  |
| 7        | 1                  | Gate, Project #418<br>Ranch | Left                              |  |

| QTY. | PART NUMBER | DESCRIPTION                       |  |
|------|-------------|-----------------------------------|--|
| 4    | 56633       | 6x6 Post Anchor Kit (6x6-OPAK-LS) |  |
| 1    | 56653       | T-Hinge Kit (T-HINGE)             |  |
| 3    | 56622       | 1-1/4" Hammered Dome Cap Nut      |  |
| 1    | 56625       | OWI Timber Screw 1-3/4"           |  |
| 1    | 56656       | Standard Latch Kit (S-LATCH)      |  |
| 6    | 50120       | Wood to Wood Bracket              |  |
|      |             |                                   |  |
| 2    | 6x6x8L      | 6x6x4                             |  |
| 6    | 2x6x6L      | 2x6x6                             |  |
| 5    | 1x6x8L      | 1x6x8                             |  |
| 1    | 1x6x10L     | 1x6x10                            |  |

Left side shown

| ITEM NO. | QTY. | PART NUMBER     | DESCRIPTION                      |
|----------|------|-----------------|----------------------------------|
| 1        | 1    | 56624           | 3-3/8" OD Star<br>(STAR3.375)    |
| 2        | 2    | 56656           | Standard Latch Kit (S-<br>LATCH) |
| 3        | 2    | 56622           | 1-1/4" Hammered<br>Dome Cap Nut  |
|          | 2    | 56625           | OWT Timber Screw 1-<br>3/4"      |
| 4        | 2    | 56653           | T-Hinge Kit (T-HINGE)            |
| 5        | 6    | 1x6 Cedar Board | 1x6x3'0"                         |
| 6        | 6    | 1x6 Cedar Board | 1x6x5'0"                         |
| 7        | 2    | 1x6 Cedar Board | 1x6x9 3/8"                       |