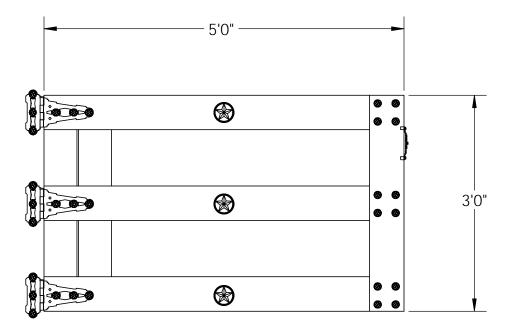

Left side shown

| ITEM NO. | QTY. | PART NUMBER     | DESCRIPTION                      |
|----------|------|-----------------|----------------------------------|
| 1        | 1    | 56624           | 3-3/8" OD Star<br>(STAR3.375)    |
| 2        | 2    | 56656           | Standard Latch Kit (S-<br>LATCH) |
| 3        | 2    | 56622           | 1-1/4" Hammered<br>Dome Cap Nut  |
|          | 2    | 56625           | OWT Timber Screw 1-<br>3/4"      |
| 4        | 2    | 56653           | T-Hinge Kit (T-HINGE)            |
| 5        | 6    | 1x6 Cedar Board | 1x6x3'0"                         |
| 6        | 6    | 1x6 Cedar Board | 1x6x5'0"                         |
| 7        | 2    | 1x6 Cedar Board | 1x6x9 3/8"                       |