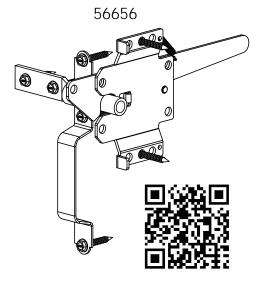

| QTY. | PART NUMBER | DESCRIPTION                       |  |
|------|-------------|-----------------------------------|--|
| 4    | 56633       | 6x6 Post Anchor Kit (6x6-OPAK-LS) |  |
| 1    | 56653       | T-Hinge Kit (T-HINGE)             |  |
| 3    | 56622       | 1-1/4" Hammered Dome Cap Nut      |  |
| 1    | 56625       | OWI Timber Screw 1-3/4"           |  |
| 1    | 56656       | Standard Latch Kit (S-LATCH)      |  |
| 6    | 50120       | Wood to Wood Bracket              |  |
|      |             |                                   |  |
| 2    | 6x6x8L      | 6x6x4                             |  |
| 6    | 2x6x6L      | 2x6x6                             |  |
| 5    | 1x6x8L      | 1x6x8                             |  |
| 1    | 1x6x10L     | 1x6x10                            |  |

Left side shown

| ITEM NO. | QTY. | PART NUMBER     | DESCRIPTION                      |
|----------|------|-----------------|----------------------------------|
| 1        | 1    | 56624           | 3-3/8" OD Star<br>(STAR3.375)    |
| 2        | 2    | 56656           | Standard Latch Kit (S-<br>LATCH) |
| 3        | 2    | 56622           | 1-1/4" Hammered<br>Dome Cap Nut  |
|          | 2    | 56625           | OWT Timber Screw 1-<br>3/4"      |
| 4        | 2    | 56653           | T-Hinge Kit (T-HINGE)            |
| 5        | 6    | 1x6 Cedar Board | 1x6x3'0"                         |
| 6        | 6    | 1x6 Cedar Board | 1x6x5'0"                         |
| 7        | 2    | 1x6 Cedar Board | 1x6x9 3/8"                       |