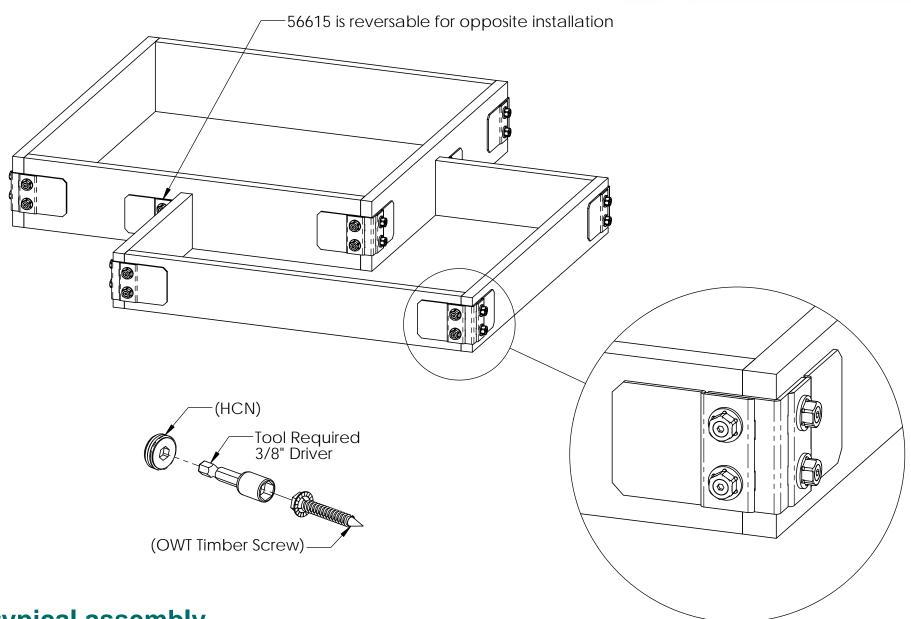

## **Bill of Materials**

56625

outside 90°

56615 with 51711 configurations

inside 90°

**OZCO** 

typical assembly