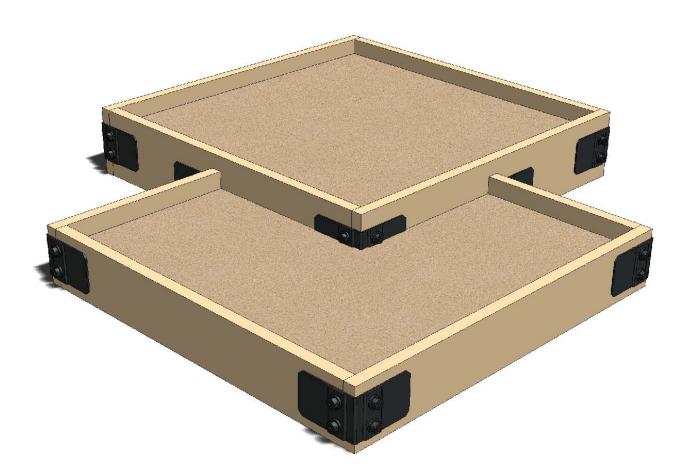

## **OZCO Project #505 IW- Raised Garden**

















| ITEM<br>NO. | QTY. | PART<br>NUMBER | DESCRIPTION                |
|-------------|------|----------------|----------------------------|
| 1           | 2    | 2x10 Board     | 2x10x4'0"                  |
| 2           | 2    | 2x10 Board     | 2x10x3'9"                  |
| 3           | 1    | 2x8 Board      | 2x8x2'0"                   |
| 4           | 1    | 2x8 Board      | 2x8x4'0"                   |
| 5           | 1    | 2x8 Board      | 2x8x1'9"                   |
| 6           | 1    | 2x8 Board      | 2x8x3'9"                   |
| 7           | 1    | 56615          | Flush Inside 90<br>(FI-90) |
|             | 2    | 51711          | Truss Accent<br>(TA-IW)    |
|             | 1    | 56625          | ÖWT Timber<br>Screw 1-3/4" |
| 8           | 4    | 56