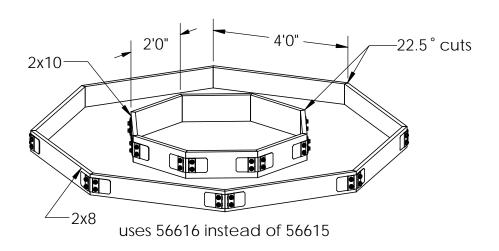

|
| 4           | 1    | 2x8 Board      | 2x8x4'0"                   |
| 5           | 1    | 2x8 Board      | 2x8x1'9"                   |
| 6           | 1    | 2x8 Board      | 2x8x3'9"                   |
| 7           | 1    | 56615          | Flush Inside 90<br>(FI-90) |
|             | 2    | 51711          | Truss Accent<br>(TA-IW)    |
|             | 1    | 56625          | ÖWT Timber<br>Screw 1-3/4" |
| 8           | 4    | 56615          | Flush Inside 90<br>(FI-90) |
|             | 8    | 51711          | Truss Accent<br>(TA-IW)    |
|             | 1    | 56625          | OWT Timber<br>Screw 1-3/4" |

## **Bill of Materials**

















56625





outside 90°

56615 with 51711 configurations

inside 90°



**OZCO** 













typical assembly















## Idea's







## **Translucent**