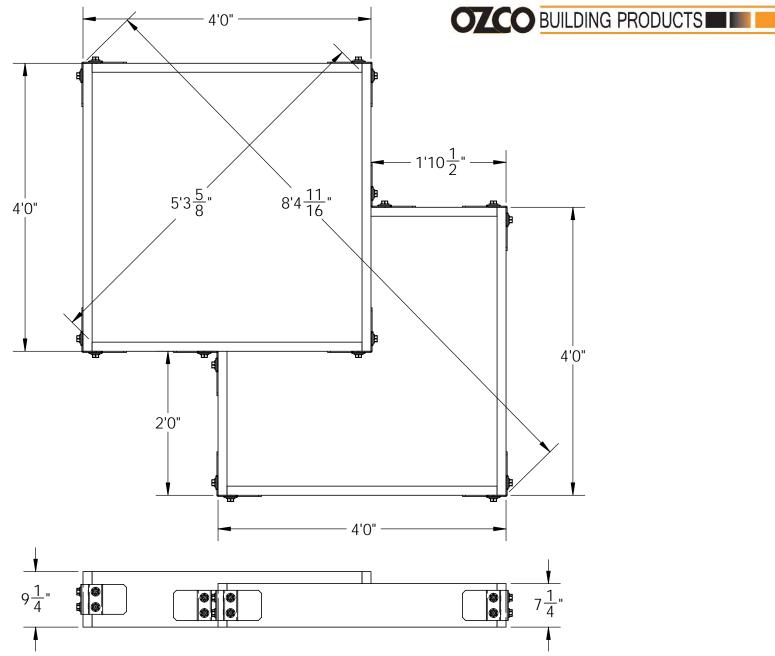

## **OZCO Project #505 IW- Raised Garden**

| ITEM<br>NO. | QTY. | PART<br>NUMBER | DESCRIPTION                |
|-------------|------|----------------|----------------------------|
| 1           | 2    | 2x10 Board     | 2x10x4'0"                  |
| 2           | 2    | 2x10 Board     | 2x10x3'9"                  |
| 3           | 1    | 2x8 Board      | 2x8x2'0"                   |
| 4           | 1    | 2x8 Board      | 2x8x4'0"                   |
| 5           | 1    | 2x8 Board      | 2x8x1'9"                   |
| 6           | 1    | 2x8 Board      | 2x8x3'9"                   |
| 7           | 1    | 56615          | Flush Inside 90<br>(FI-90) |
|             | 2    | 51711          | Truss Accent<br>(TA-IW)    |
|             | 1    | 56625          | ÖWT Timber<br>Screw 1-3/4" |
| 8           | 4    | 56615          | Flush Inside 90<br>(FI-90) |
|             | 8    | 51711          | Truss Accent<br>(TA-IW)    |
|             | 1    | 56625          | OWT Timber<br>Screw 1-3/4" |