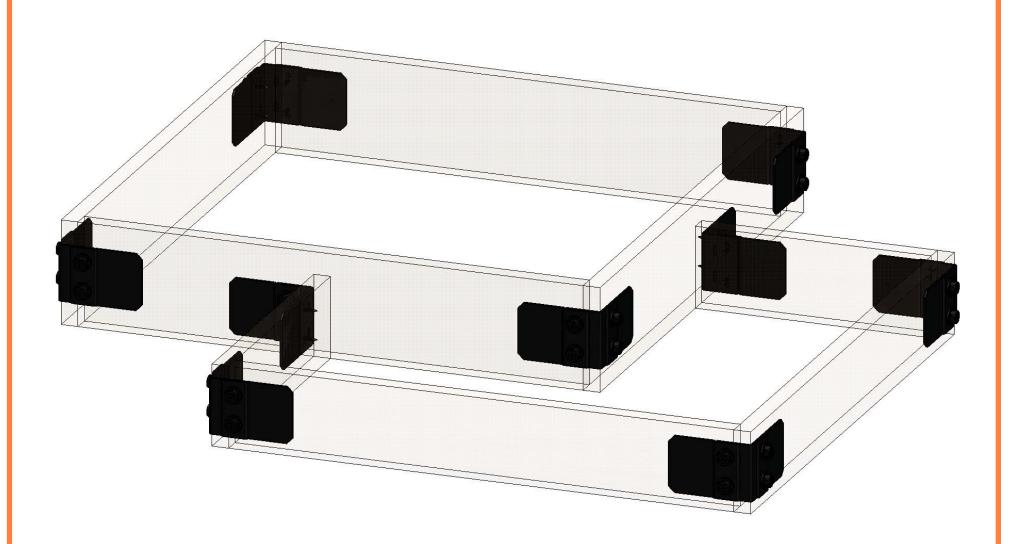

| 1    | 2x8 Board      | 2x8x4'0"                   |
| 5           | 1    | 2x8 Board      | 2x8x1'9"                   |
| 6           | 1    | 2x8 Board      | 2x8x3'9"                   |
| 7           | 1    | 56615          | Flush Inside 90<br>(FI-90) |
|             | 2    | 51711          | Truss Accent<br>(TA-IW)    |
|             | 1    | 56625          | ÖWT Timber<br>Screw 1-3/4" |
| 8           | 4    | 56615          | Flush Inside 90<br>(FI-90) |
|             | 8    | 51711          | Truss Accent<br>(TA-IW)    |
|             | 1    | 56625          | OWT Timber<br>Screw 1-3/4" |

## **Bill of Materials**

















56625





outside 90°

56615 with 51711 configurations

inside 90°



**OZCO** 













typical assembly















## Idea's







## **Translucent**