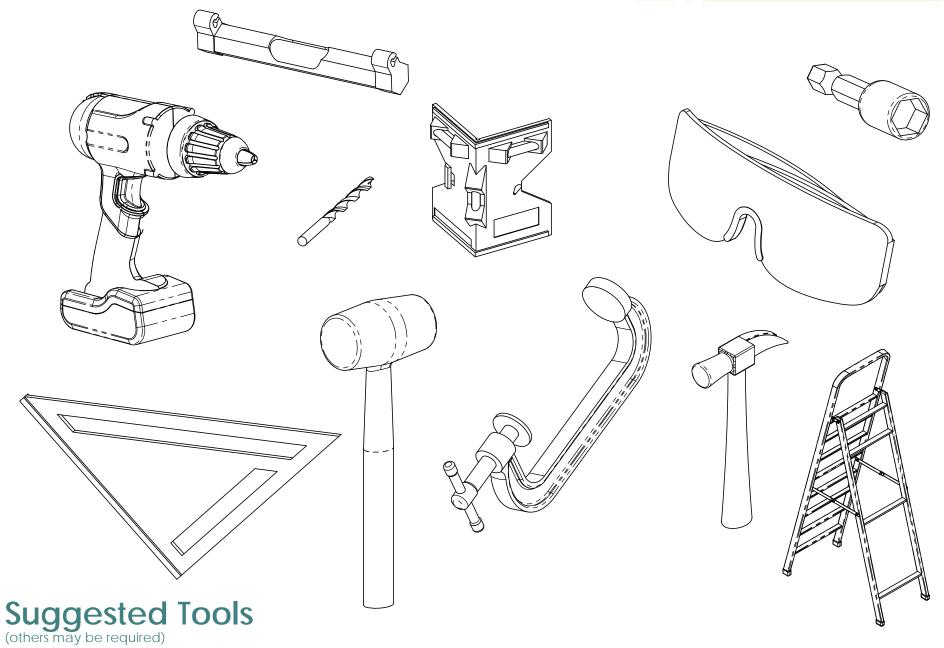

## **OZCO Project #505 IW- Raised Garden**

| ITEM<br>NO. | QTY. | PART<br>NUMBER | DESCRIPTION                |
|-------------|------|----------------|----------------------------|
| 1           | 2    | 2x10 Board     | 2x10x4'0"                  |
| 2           | 2    | 2x10 Board     | 2x10x3'9"                  |
| 3           | 1    | 2x8 Board      | 2x8x2'0"                   |
| 4           | 1    | 2x8 Board      | 2x8x4'0"                   |
| 5           | 1    | 2x8 Board      | 2x8x1'9"                   |
| 6           | 1    | 2x8 Board      | 2x8x3'9"                   |
| 7           | 1    | 56615          | Flush Inside 90<br>(FI-90) |
|             | 2    | 51711          | Truss Accent<br>(TA-IW)    |
|             | 1    | 56625          | ÖWT Timber<br>Screw 1-3/4" |
| 8           | 4    | 56615          | Flush Inside 90<br>(FI-90) |
|             | 8    | 51711          | Truss Accent<br>(TA-IW)    |
|             | 1    | 56625          | OWT Timber<br>Screw 1-3/4" |