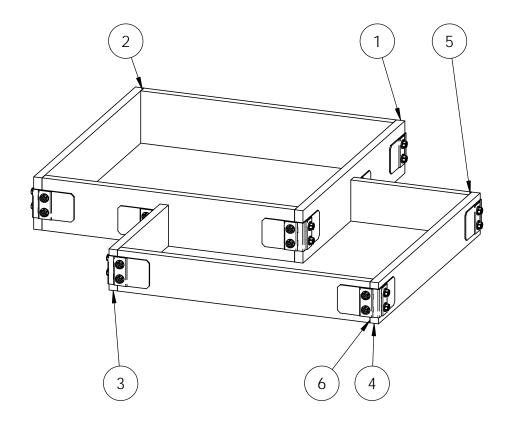

## **OZCO Project #505 IW- Raised Garden**

| ITEM<br>NO. | QTY. | PART<br>NUMBER | DESCRIPTION                |
|-------------|------|----------------|----------------------------|
| 1           | 2    | 2x10 Board     | 2x10x4'0"                  |
| 2           | 2    | 2x10 Board     | 2x10x3'9"                  |
| 3           | 1    | 2x8 Board      | 2x8x2'0"                   |
| 4           | 1    | 2x8 Board      | 2x8x4'0"                   |
| 5           | 1    | 2x8 Board      | 2x8x1'9"                   |
| 6           | 1    | 2x8 Board      | 2x8x3'9"                   |
| 7           | 1    | 56615          | Flush Inside 90<br>(FI-90) |
|             | 2    | 51711          | Truss Accent<br>(TA-IW)    |
|             | 1    | 56625          | ÖWT Timber<br>Screw 1-3/4" |
| 8           | 4    | 56615          | Flush Inside 90<br>(FI-90) |
|             | 8    | 51711          | Truss Accent<br>(TA-IW)    |
|             | 1    | 56625          | OWT Timber<br>Screw 1-3/4" |