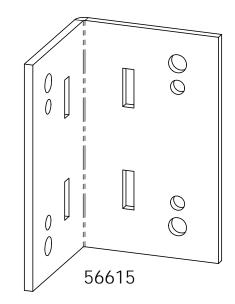

## **OZCO Project #505 IW- Raised Garden**

| ITEM<br>NO. | QTY. | PART<br>NUMBER | DESCRIPTION                |
|-------------|------|----------------|----------------------------|
| 1           | 2    | 2x10 Board     | 2x10x4'0"                  |
| 2           | 2    | 2x10 Board     | 2x10x3'9"                  |
| 3           | 1    | 2x8 Board      | 2x8x2'0"                   |
| 4           | 1    | 2x8 Board      | 2x8x4'0"                   |
| 5           | 1    | 2x8 Board      | 2x8x1'9"                   |
| 6           | 1    | 2x8 Board      | 2x8x3'9"                   |
| 7           | 1    | 56615          | Flush Inside 90<br>(FI-90) |
|             | 2    | 51711          | Truss Accent<br>(TA-IW)    |
|             | 1    | 56625          | ÖWT Timber<br>Screw 1-3/4" |
| 8           | 4    | 56615          | Flush Inside 90<br>(FI-90) |
|             | 8    | 51711          | Truss Accent<br>(TA-IW)    |
|             | 1    | 56625          | OWT Timber<br>Screw 1-3/4" |

## **Bill of Materials**

56625

outside 90°

56615 with 51711 configurations

inside 90°

**OZCO** 

typical assembly