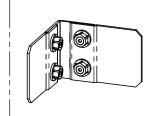

## **Bill of Materials**

56625

outside 90°

56615 with 51711 configurations

inside 90°

**OZCO** 

typical assembly