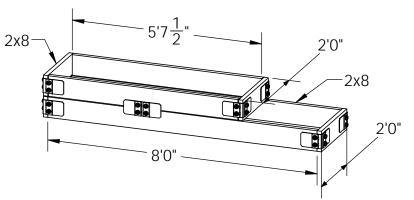

## **OZCO Project #505 IW- Raised Garden**

| ITEM<br>NO. | QTY. | PART<br>NUMBER | DESCRIPTION                |
|-------------|------|----------------|----------------------------|
| 1           | 2    | 2x10 Board     | 2x10x4'0"                  |
| 2           | 2    | 2x10 Board     | 2x10x3'9"                  |
| 3           | 1    | 2x8 Board      | 2x8x2'0"                   |
| 4           | 1    | 2x8 Board      | 2x8x4'0"                   |
| 5           | 1    | 2x8 Board      | 2x8x1'9"                   |
| 6           | 1    | 2x8 Board      | 2x8x3'9"                   |
| 7           | 1    | 56615          | Flush Inside 90<br>(FI-90) |
|             | 2    | 51711          | Truss Accent<br>(TA-IW)    |
|             | 1    | 56625          | ÖWT Timber<br>Screw 1-3/4" |
| 8           | 4    | 56615          | Flush Inside 90<br>(FI-90) |
|             | 8    | 51711          | Truss Accent<br>(TA-IW)    |
|             | 1    | 56625          | OWT Timber<br>Screw 1-3/4" |