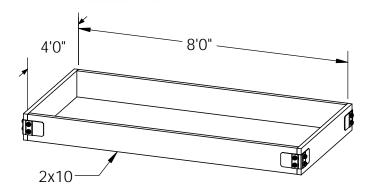

## **OZCO Project #505 IW- Raised Garden**

| ITEM<br>NO. | QTY. | PART<br>NUMBER | DESCRIPTION                |
|-------------|------|----------------|----------------------------|
| 1           | 2    | 2x10 Board     | 2x10x4'0"                  |
| 2           | 2    | 2x10 Board     | 2x10x3'9"                  |
| 3           | 1    | 2x8 Board      | 2x8x2'0"                   |
| 4           | 1    | 2x8 Board      | 2x8x4'0"                   |
| 5           | 1    | 2x8 Board      | 2x8x1'9"                   |
| 6           | 1    | 2x8 Board      | 2x8x3'9"                   |
| 7           | 1    | 56615          | Flush Inside 90<br>(FI-90) |
|             | 2    | 51711          | Truss Accent<br>(TA-IW)    |
|             | 1    | 56625          | ÖWT Timber<br>Screw 1-3/4" |
| 8           | 4    | 56615          | Flush Inside 90<br>(FI-90) |
|             | 8    | 51711          | Truss Accent<br>(TA-IW)    |
|             | 1    | 56625          | OWT Timber<br>Screw 1-3/4" |