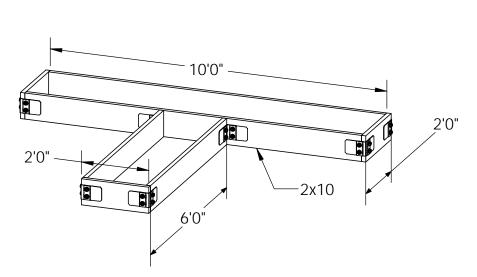

|
| 4           | 1    | 2x8 Board      | 2x8x4'0"                   |
| 5           | 1    | 2x8 Board      | 2x8x1'9"                   |
| 6           | 1    | 2x8 Board      | 2x8x3'9"                   |
| 7           | 1    | 56615          | Flush Inside 90<br>(FI-90) |
|             | 2    | 51711          | Truss Accent<br>(TA-IW)    |
|             | 1    | 56625          | ÖWT Timber<br>Screw 1-3/4" |
| 8           | 4    | 56615          | Flush Inside 90<br>(FI-90) |
|             | 8    | 51711          | Truss Accent<br>(TA-IW)    |
|             | 1    | 56625          | OWT Timber<br>Screw 1-3/4" |

## **Bill of Materials**

















56625





outside 90°

56615 with 51711 configurations

inside 90°



**OZCO** 













typical assembly















## Idea's







## **Translucent**