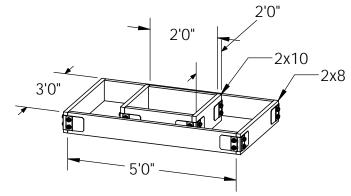

## **OZCO Project #505 IW- Raised Garden**

| ITEM<br>NO. | QTY. | PART<br>NUMBER | DESCRIPTION                |
|-------------|------|----------------|----------------------------|
| 1           | 2    | 2x10 Board     | 2x10x4'0"                  |
| 2           | 2    | 2x10 Board     | 2x10x3'9"                  |
| 3           | 1    | 2x8 Board      | 2x8x2'0"                   |
| 4           | 1    | 2x8 Board      | 2x8x4'0"                   |
| 5           | 1    | 2x8 Board      | 2x8x1'9"                   |
| 6           | 1    | 2x8 Board      | 2x8x3'9"                   |
| 7           | 1    | 56615          | Flush Inside 90<br>(FI-90) |
|             | 2    | 51711          | Truss Accent<br>(TA-IW)    |
|             | 1    | 56625          | ÖWT Timber<br>Screw 1-3/4" |
| 8           | 4    | 56615          | Flush Inside 90<br>(FI-90) |
|             | 8    | 51711          | Truss Accent<br>(TA-IW)    |
|             | 1    | 56625          | OWT Timber<br>Screw 1-3/4" |