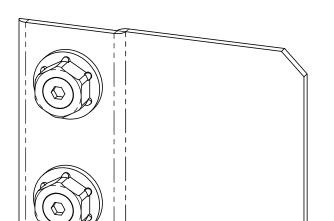

## **Bill of Materials**

56625

outside 90°

56615 with 51711 configurations

inside 90°

**OZCO** 

typical assembly