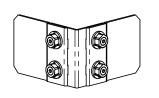

## **Bill of Materials**

56625

outside 90°

56615 with 51711 configurations

inside 90°

**OZCO** 

typical assembly