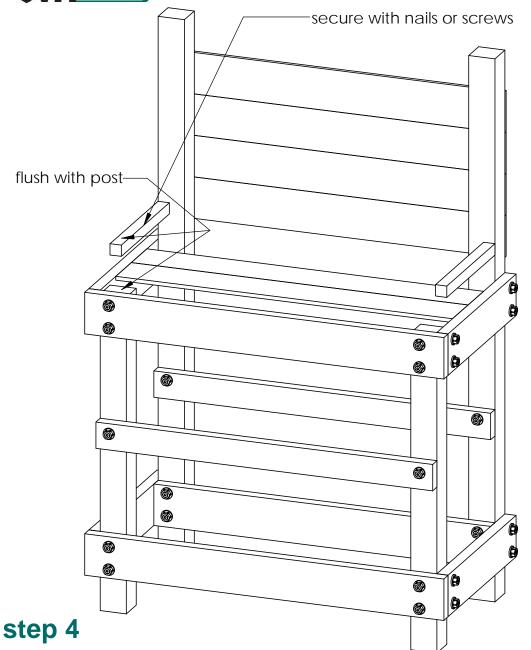

# step 1

OZCO Project #520 - Garden Bench-Buffet

V2.00 - Installation Instructions, Specifications and Project Plans are effective 6/7/2017 . This information is updated periodically and should not be relied upon after 2 years from 6/7/2017 . Please visit OZCOBP.com to get current information.