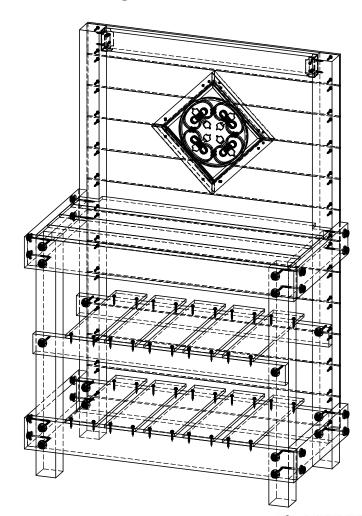

# **OZCO Project #520 - Garden Bench-Buffet**





shown with available accessories from Home Depot





# **OZCO Project #520 - Garden Bench-Buffet**



































| ITEM<br>NO. | QTY. | PART<br>NUMBER | Description                         |
|-------------|------|----------------|-------------------------------------|
| 1           | 1    | 56641          | 2x4 Top Rail<br>Saddle (2x4-<br>TR) |
| 2           | 4    | 56621          | 1 1/2" Hex<br>Cap Nut<br>(HCN)      |
|             | 2    | 56627          | OWT Timber<br>Screw 3-3/4"          |
| 3           | 4    | 56625          | OWT Timber<br>Screw 1-3/4"          |
| 4           | 1    | 56658          | 56658                               |
| 5           | 2    | 4x4 Post       | 4x4x6'0"                            |
| 6           | 2    | 4x4 Post       | 4x4x3'6"                            |
| 7           | 1    | 2x4<br>Board   | 2x4x3'1<br>15/16"