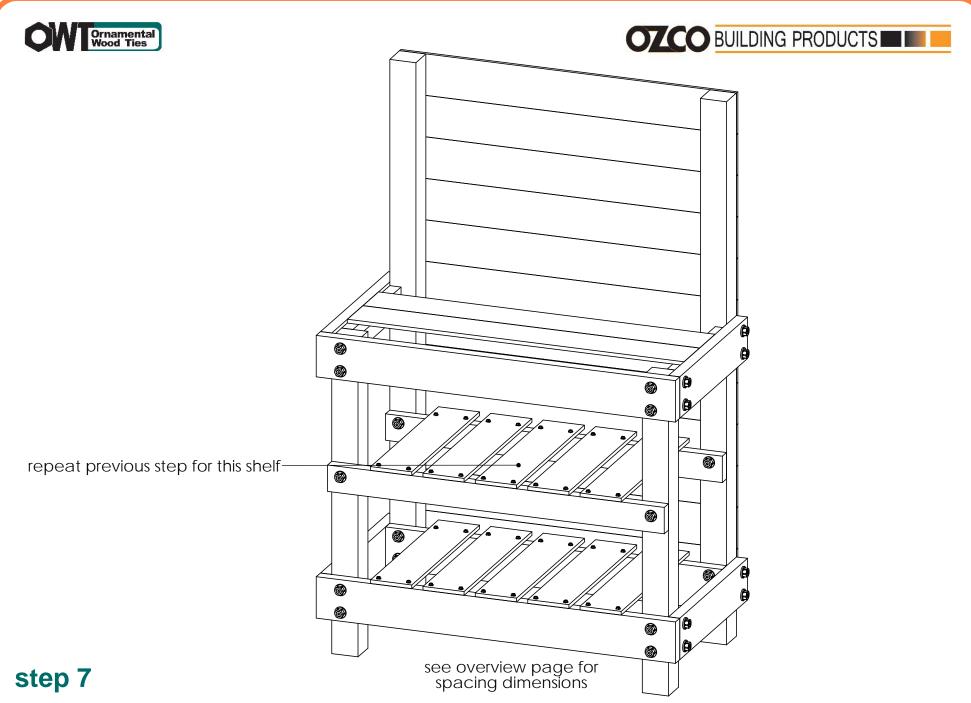

|
| 8    | 1x6x8L      | 1x6x8                                        |  |
| 1    | 2x2x6L      | 2x2x6                                        |  |
| 1    | 2x6x12L     | 2x4x12                                       |  |
| 3    | 2x4x8L      | 2x4x8                                        |  |
| 2    | 1x6x10L     | 1x6x10                                       |  |

## **Material List**







56621





















#### **Cutlist**







## **Cutlist**







# step 1

















OZCO Project #520 - Garden Bench-Buffet

V2.00 - Installation Instructions, Specifications and Project Plans are effective 6/7/2017 . This information is updated periodically and should not be relied upon after 2 years from 6/7/2017 . Please visit OZCOBP.com to get current information.







step 5