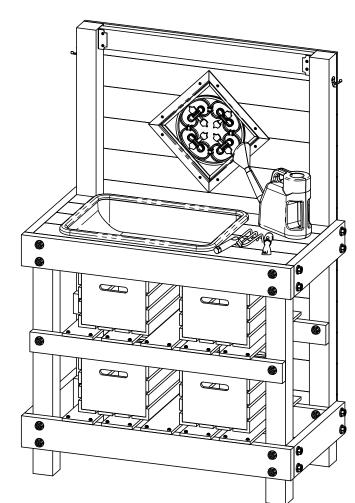

# step 1

OZCO Project #520 - Garden Bench-Buffet

V2.00 - Installation Instructions, Specifications and Project Plans are effective 6/7/2017 . This information is updated periodically and should not be relied upon after 2 years from 6/7/2017 . Please visit OZCOBP.com to get current information.