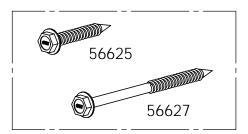

# **OZCO Project #520 - Garden Bench-Buffet**

| ITEM<br>NO. | QTY. | PART<br>NUMBER | Description                         |
|-------------|------|----------------|-------------------------------------|
| 1           | 1    | 56641          | 2x4 Top Rail<br>Saddle (2x4-<br>TR) |
| 2           | 4    | 56621          | 1 1/2" Hex<br>Cap Nut<br>(HCN)      |
|             | 2    | 56627          | OWT Timber<br>Screw 3-3/4"          |
| 3           | 4    | 56625          | OWT Timber<br>Screw 1-3/4"          |
| 4           | 1    | 56658          | 56658                               |
| 5           | 2    | 4x4 Post       | 4x4x6'0"                            |
| 6           | 2    | 4x4 Post       | 4x4x3'6"                            |
| 7           | 1    | 2x4<br>Board   | 2x4x3'1<br>15/16"                   |
| 8           | 16   | 1x6<br>Board   | 1x6x3'9"                            |
| 9           | 2    | 2x2<br>Board   | 2x2x1'5"                            |
| 10          | 2    | 2x6<br>Board   | 2x6x4'0"                            |
| 11          | 5    | 2x6<br>Board   | 2x6x2'0"                            |
| 12          | 10   | 1x6<br>Board   | 1x6x2'0"                            |
| 13          | 1    | 2x6<br>Board   | 2x6x3'9"                            |
| 14          | 2    | 2x4<br>Board   | 2x4x3'9"                            |

| QTY. | PART NUMBER | DESCRIPTION                                  |  |
|------|-------------|----------------------------------------------|--|
| 1    | 56658       | Assembly, 15-1/4" x 15-1/4" Scroll<br>Accent |  |
| 1    | 56618       | 4" Standard Rafter Clip (RC-LS-4)            |  |
| 1    | 56641       | 2x4 Top Rail Saddle (2x4-TR)                 |  |
| 1    | 56622       | 1-1/4" Hammered Dome Cap Nut                 |  |
| 1    | 56627       | OWI Timber Screw 3-3/4"                      |  |
|      |             |                                              |  |
| 3    | 4x4x8L      | 4x4x8                                        |  |
| 8    | 1x6x8L      | 1x6x8                                        |  |
| 1    | 2x2x6L      | 2x2x6                                        |  |
| 1    | 2x6x12L     | 2x4x12                                       |  |
| 3    | 2x4x8L      | 2x4x8                                        |  |
| 2    | 1x6x10L     | 1x6x10                                       |  |