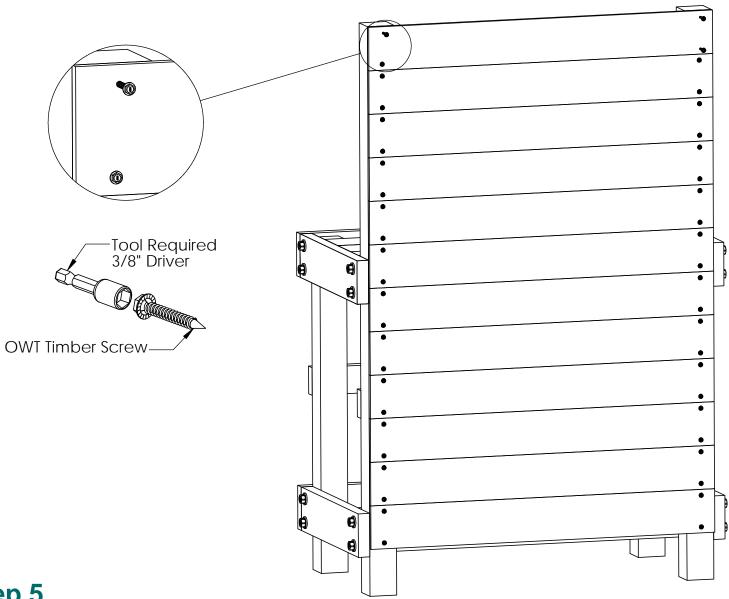

|  |
| 8    | 1x6x8L      | 1x6x8                                        |  |
| 1    | 2x2x6L      | 2x2x6                                        |  |
| 1    | 2x6x12L     | 2x4x12                                       |  |
| 3    | 2x4x8L      | 2x4x8                                        |  |
| 2    | 1x6x10L     | 1x6x10                                       |  |

## **Material List**







56621





















#### **Cutlist**







## **Cutlist**







# step 1

















OZCO Project #520 - Garden Bench-Buffet

V2.00 - Installation Instructions, Specifications and Project Plans are effective 6/7/2017 . This information is updated periodically and should not be relied upon after 2 years from 6/7/2017 . Please visit OZCOBP.com to get current information.







step 5