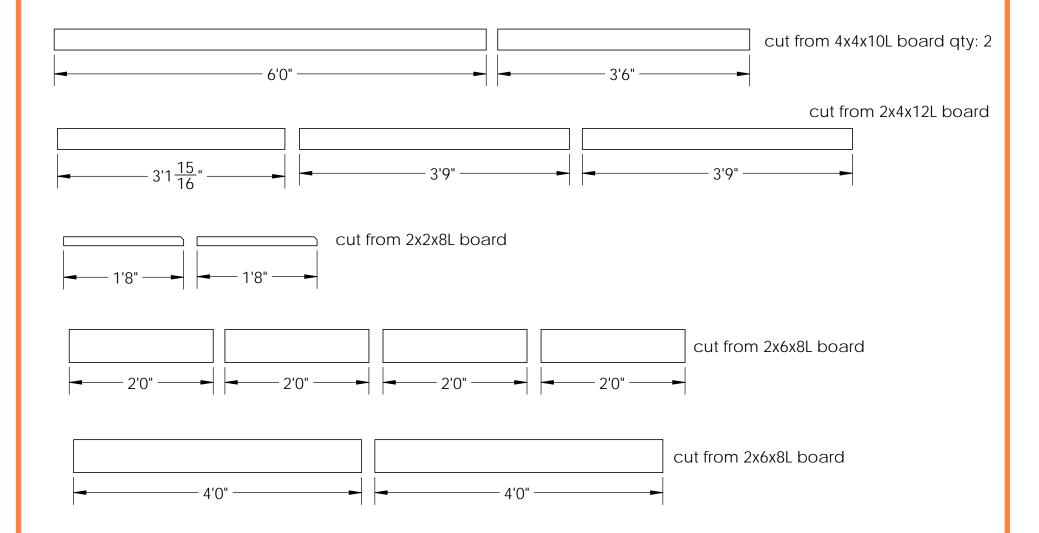

|  |
| 1    | 56641       | 2x4 Top Rail Saddle (2x4-TR)                 |  |
| 1    | 56622       | 1-1/4" Hammered Dome Cap Nut                 |  |
| 1    | 56627       | OWI Timber Screw 3-3/4"                      |  |
|      |             |                                              |  |
| 3    | 4x4x8L      | 4x4x8                                        |  |
| 8    | 1x6x8L      | 1x6x8                                        |  |
| 1    | 2x2x6L      | 2x2x6                                        |  |
| 1    | 2x6x12L     | 2x4x12                                       |  |
| 3    | 2x4x8L      | 2x4x8                                        |  |
| 2    | 1x6x10L     | 1x6x10                                       |  |

## **Material List**







56621





















#### **Cutlist**







## **Cutlist**







# step 1

















OZCO Project #520 - Garden Bench-Buffet

V2.00 - Installation Instructions, Specifications and Project Plans are effective 6/7/2017 . This information is updated periodically and should not be relied upon after 2 years from 6/7/2017 . Please visit OZCOBP.com to get current information.







step 5