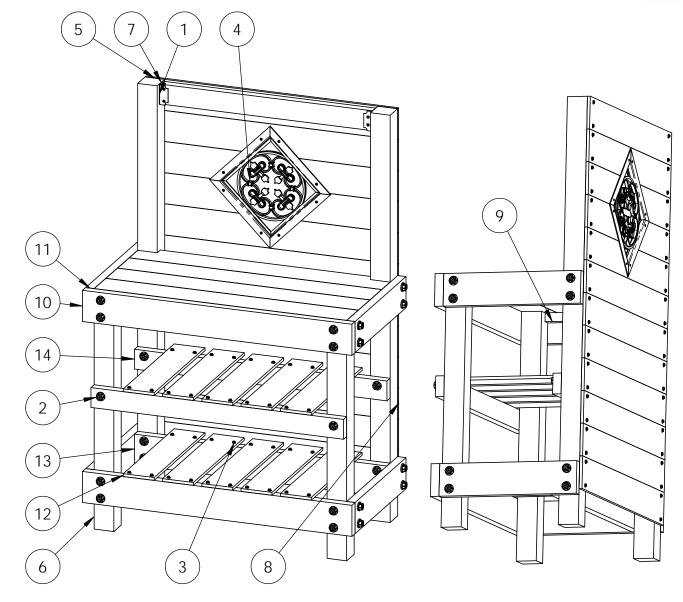

# **OZCO Project #520 - Garden Bench-Buffet**

| ITEM<br>NO. | QTY. | PART<br>NUMBER | Description                         |
|-------------|------|----------------|-------------------------------------|
| 1           | 1    | 56641          | 2x4 Top Rail<br>Saddle (2x4-<br>TR) |
| 2           | 4    | 56621          | 1 1/2" Hex<br>Cap Nut<br>(HCN)      |
|             | 2    | 56627          | OWT Timber<br>Screw 3-3/4"          |
| 3           | 4    | 56625          | OWT Timber<br>Screw 1-3/4"          |
| 4           | 1    | 56658          | 56658                               |
| 5           | 2    | 4x4 Post       | 4x4x6'0"                            |
| 6           | 2    | 4x4 Post       | 4x4x3'6"                            |
| 7           | 1    | 2x4<br>Board   | 2x4x3'1<br>15/16"                   |
| 8           | 16   | 1x6<br>Board   | 1x6x3'9"                            |
| 9           | 2    | 2x2<br>Board   | 2x2x1'5"                            |
| 10          | 2    | 2x6<br>Board   | 2x6x4'0"                            |
| 11          | 5    | 2x6<br>Board   | 2x6x2'0"                            |
| 12          | 10   | 1x6<br>Board   | 1x6x2'0"                            |
| 13          | 1    | 2x6<br>Board   | 2x6x3'9"                            |
| 14          | 2    | 2x4<br>Board   | 2x4x3'9"                            |

# step 1

OZCO Project #520 - Garden Bench-Buffet

V2.00 - Installation Instructions, Specifications and Project Plans are effective 6/7/2017 . This information is updated periodically and should not be relied upon after 2 years from 6/7/2017 . Please visit OZCOBP.com to get current information.

step 5