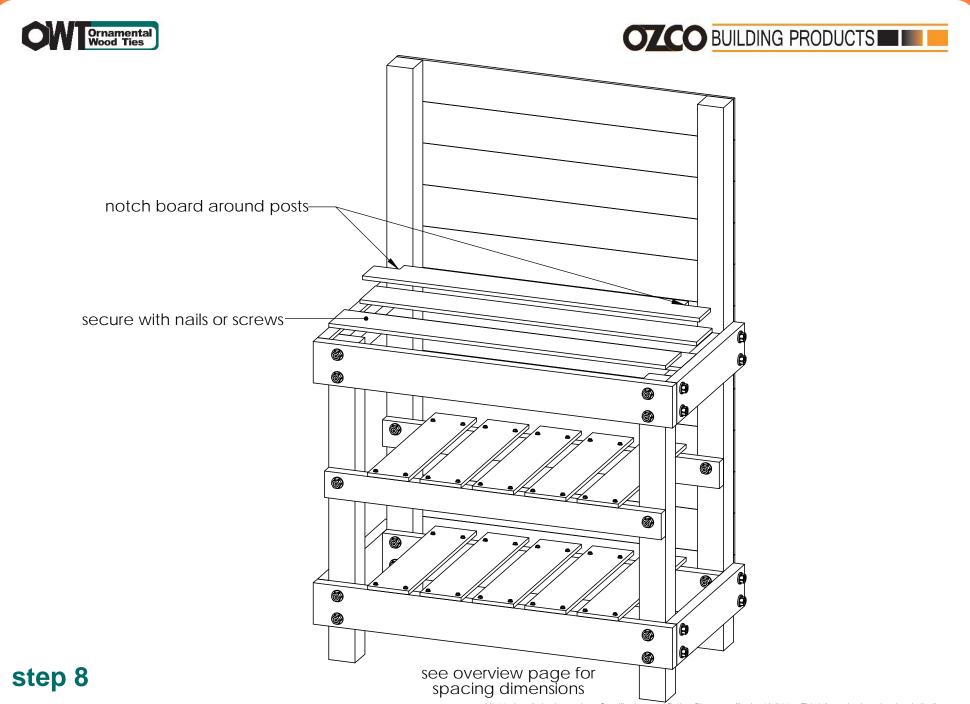

| 8    | 1x6x8L      | 1x6x8                                        |  |
| 1    | 2x2x6L      | 2x2x6                                        |  |
| 1    | 2x6x12L     | 2x4x12                                       |  |
| 3    | 2x4x8L      | 2x4x8                                        |  |
| 2    | 1x6x10L     | 1x6x10                                       |  |

## **Material List**







56621





















#### **Cutlist**







## **Cutlist**







# step 1

















OZCO Project #520 - Garden Bench-Buffet

V2.00 - Installation Instructions, Specifications and Project Plans are effective 6/7/2017 . This information is updated periodically and should not be relied upon after 2 years from 6/7/2017 . Please visit OZCOBP.com to get current information.







step 5