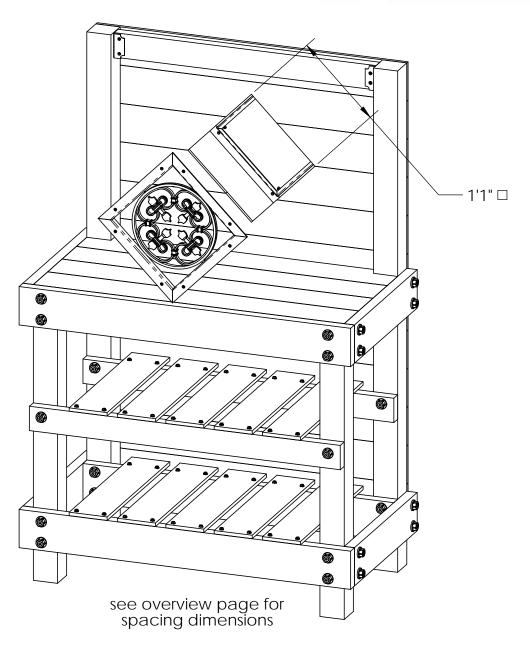

6x8L      | 1x6x8                                        |  |
| 1    | 2x2x6L      | 2x2x6                                        |  |
| 1    | 2x6x12L     | 2x4x12                                       |  |
| 3    | 2x4x8L      | 2x4x8                                        |  |
| 2    | 1x6x10L     | 1x6x10                                       |  |

## **Material List**







56621





















#### **Cutlist**







## **Cutlist**







# step 1

















OZCO Project #520 - Garden Bench-Buffet

V2.00 - Installation Instructions, Specifications and Project Plans are effective 6/7/2017 . This information is updated periodically and should not be relied upon after 2 years from 6/7/2017 . Please visit OZCOBP.com to get current information.







step 5