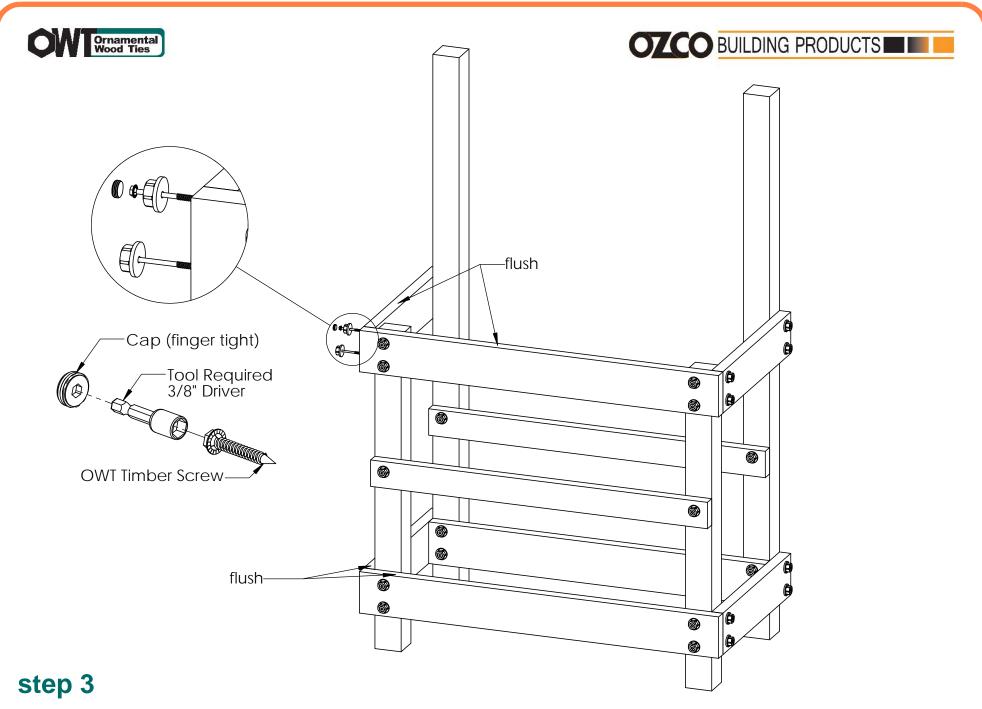

# step 1

OZCO Project #520 - Garden Bench-Buffet

V2.00 - Installation Instructions, Specifications and Project Plans are effective 6/7/2017 . This information is updated periodically and should not be relied upon after 2 years from 6/7/2017 . Please visit OZCOBP.com to get current information.