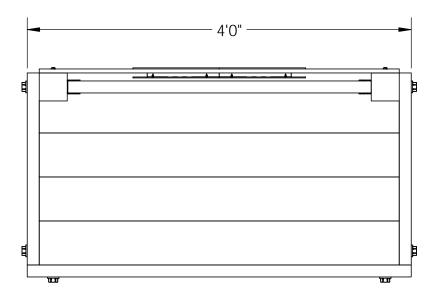

# **OZCO Project #520 - Garden Bench-Buffet**

| ITEM<br>NO. | QTY. | PART<br>NUMBER | Description                         |
|-------------|------|----------------|-------------------------------------|
| 1           | 1    | 56641          | 2x4 Top Rail<br>Saddle (2x4-<br>TR) |
| 2           | 4    | 56621          | 1 1/2" Hex<br>Cap Nut<br>(HCN)      |
|             | 2    | 56627          | OWT Timber<br>Screw 3-3/4"          |
| 3           | 4    | 56625          | OWT Timber<br>Screw 1-3/4"          |
| 4           | 1    | 56658          | 56658                               |
| 5           | 2    | 4x4 Post       | 4x4x6'0"                            |
| 6           | 2    | 4x4 Post       | 4x4x3'6"                            |
| 7           | 1    | 2x4<br>Board   | 2x4x3'1<br>15/16"                   |
| 8           | 16   | 1x6<br>Board   | 1x6x3'9"                            |
| 9           | 2    | 2x2<br>Board   | 2x2x1'5"                            |
| 10          | 2    | 2x6<br>Board   | 2x6x4'0"                            |
| 11          | 5    | 2x6<br>Board   | 2x6x2'0"                            |
| 12          | 10   | 1x6<br>Board   | 1x6x2'0"                            |
| 13          | 1    | 2x6<br>Board   | 2x6x3'9"                            |
| 14          | 2    | 2x4<br>Board   | 2x4x3'9"                            |