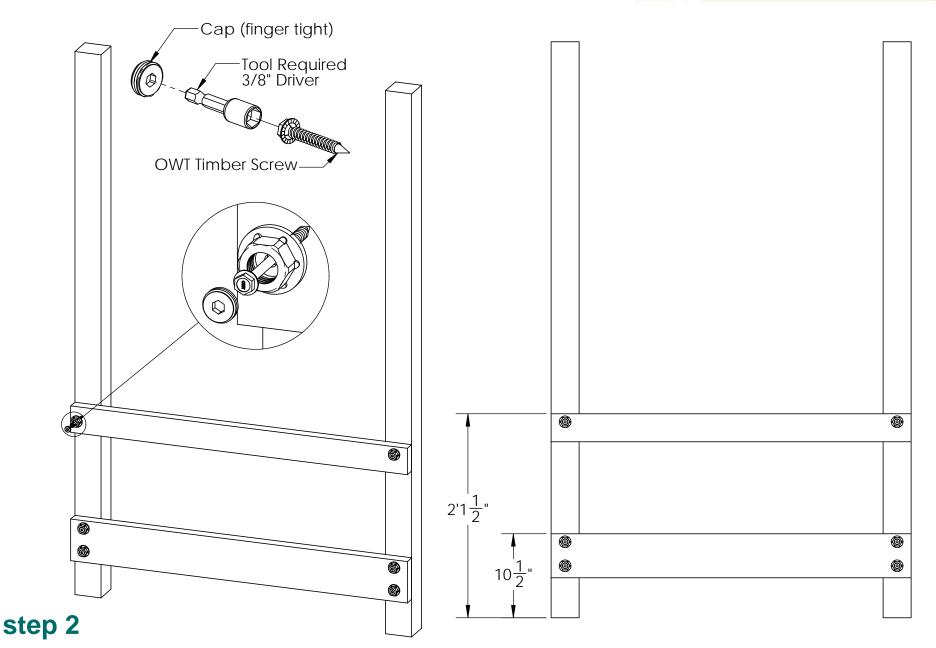

# step 1

OZCO Project #520 - Garden Bench-Buffet

V2.00 - Installation Instructions, Specifications and Project Plans are effective 6/7/2017 . This information is updated periodically and should not be relied upon after 2 years from 6/7/2017 . Please visit OZCOBP.com to get current information.