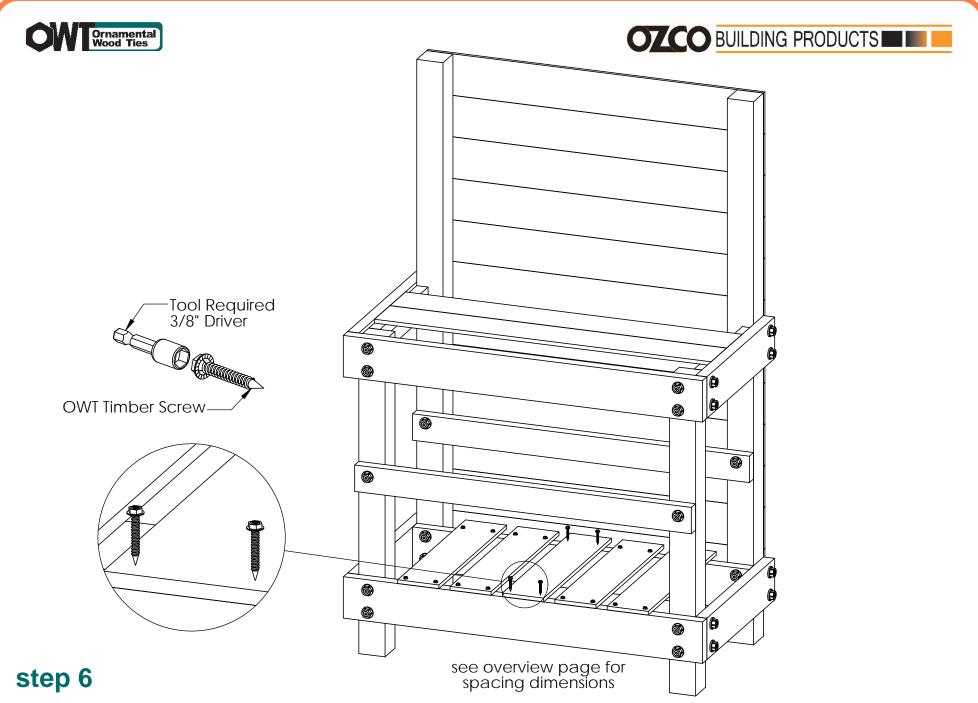

# step 1

OZCO Project #520 - Garden Bench-Buffet

V2.00 - Installation Instructions, Specifications and Project Plans are effective 6/7/2017 . This information is updated periodically and should not be relied upon after 2 years from 6/7/2017 . Please visit OZCOBP.com to get current information.