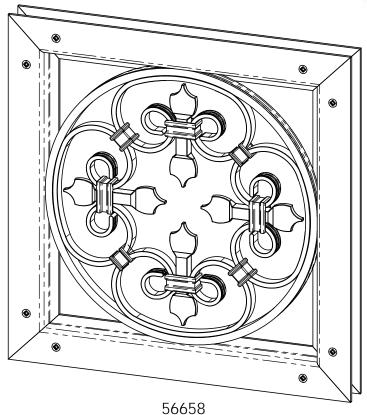

# **OZCO Project #520 - Garden Bench-Buffet**

| ITEM<br>NO. | QTY. | PART<br>NUMBER | Description                         |
|-------------|------|----------------|-------------------------------------|
| 1           | 1    | 56641          | 2x4 Top Rail<br>Saddle (2x4-<br>TR) |
| 2           | 4    | 56621          | 1 1/2" Hex<br>Cap Nut<br>(HCN)      |
|             | 2    | 56627          | OWT Timber<br>Screw 3-3/4"          |
| 3           | 4    | 56625          | OWT Timber<br>Screw 1-3/4"          |
| 4           | 1    | 56658          | 56658                               |
| 5           | 2    | 4x4 Post       | 4x4x6'0"                            |
| 6           | 2    | 4x4 Post       | 4x4x3'6"                            |
| 7           | 1    | 2x4<br>Board   | 2x4x3'1<br>15/16"                   |
| 8           | 16   | 1x6<br>Board   | 1x6x3'9"                            |
| 9           | 2    | 2x2<br>Board   | 2x2x1'5"                            |
| 10          | 2    | 2x6<br>Board   | 2x6x4'0"                            |
| 11          | 5    | 2x6<br>Board   | 2x6x2'0"                            |
| 12          | 10   | 1x6<br>Board   | 1x6x2'0"                            |
| 13          | 1    | 2x6<br>Board   | 2x6x3'9"                            |
| 14          | 2    | 2x4<br>Board   | 2x4x3'9"                            |

| QTY. | PART NUMBER | DESCRIPTION                                  |  |
|------|-------------|----------------------------------------------|--|
| 1    | 56658       | Assembly, 15-1/4" x 15-1/4" Scroll<br>Accent |  |
| 1    | 56618       | 4" Standard Rafter Clip (RC-LS-4)            |  |
| 1    | 56641       | 2x4 Top Rail Saddle (2x4-TR)                 |  |
| 1    | 56622       | 1-1/4" Hammered Dome Cap Nut                 |  |
| 1    | 56627       | OWI Timber Screw 3-3/4"                      |  |
|      |             |                                              |  |
| 3    | 4x4x8L      | 4x4x8                                        |  |
| 8    | 1x6x8L      | 1x6x8                                        |  |
| 1    | 2x2x6L      | 2x2x6                                        |  |
| 1    | 2x6x12L     | 2x4x12                                       |  |
| 3    | 2x4x8L      | 2x4x8                                        |  |
| 2    | 1x6x10L     | 1x6x10                                       |  |