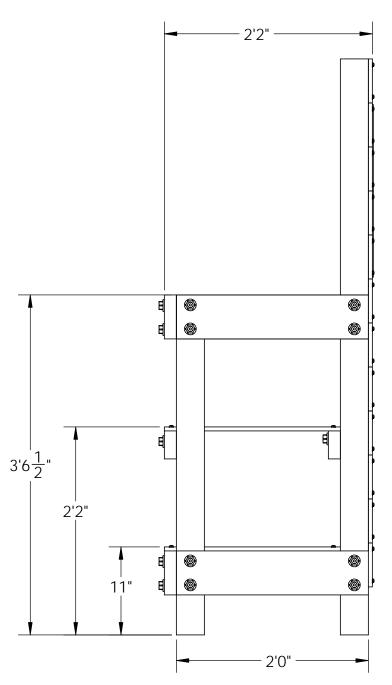

# **OZCO Project #520 - Garden Bench-Buffet**

| ITEM<br>NO. | QTY. | PART<br>NUMBER | Description                         |
|-------------|------|----------------|-------------------------------------|
| 1           | 1    | 56641          | 2x4 Top Rail<br>Saddle (2x4-<br>TR) |
| 2           | 4    | 56621          | 1 1/2" Hex<br>Cap Nut<br>(HCN)      |
|             | 2    | 56627          | OWT Timber<br>Screw 3-3/4"          |
| 3           | 4    | 56625          | OWT Timber<br>Screw 1-3/4"          |
| 4           | 1    | 56658          | 56658                               |
| 5           | 2    | 4x4 Post       | 4x4x6'0"                            |
| 6           | 2    | 4x4 Post       | 4x4x3'6"                            |
| 7           | 1    | 2x4<br>Board   | 2x4x3'1<br>15/16"                   |
| 8           | 16   | 1x6<br>Board   | 1x6x3'9"                            |
| 9           | 2    | 2x2<br>Board   | 2x2x1'5"                            |
| 10          | 2    | 2x6<br>Board   | 2x6x4'0"                            |
| 11          | 5    | 2x6<br>Board   | 2x6x2'0"                            |
| 12          | 10   | 1x6<br>Board   | 1x6x2'0"                            |
| 13          | 1    | 2x6<br>Board   | 2x6x3'9"                            |
| 14          | 2    | 2x4<br>Board   | 2x4x3'9"                            |