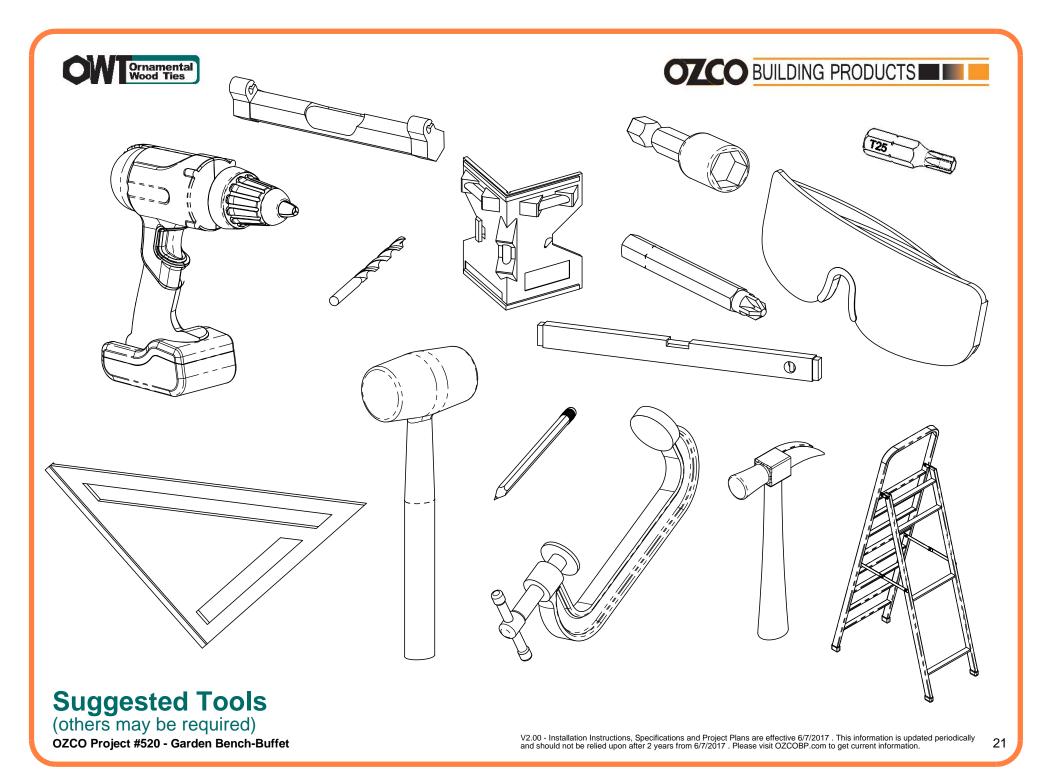

LS-4)            |  |
| 1    | 56641       | 2x4 Top Rail Saddle (2x4-TR)                 |  |
| 1    | 56622       | 1-1/4" Hammered Dome Cap Nut                 |  |
| 1    | 56627       | OWI Timber Screw 3-3/4"                      |  |
|      |             |                                              |  |
| 3    | 4x4x8L      | 4x4x8                                        |  |
| 8    | 1x6x8L      | 1x6x8                                        |  |
| 1    | 2x2x6L      | 2x2x6                                        |  |
| 1    | 2x6x12L     | 2x4x12                                       |  |
| 3    | 2x4x8L      | 2x4x8                                        |  |
| 2    | 1x6x10L     | 1x6x10                                       |  |

## **Material List**







56621





















#### **Cutlist**







## **Cutlist**







# step 1

















OZCO Project #520 - Garden Bench-Buffet

V2.00 - Installation Instructions, Specifications and Project Plans are effective 6/7/2017 . This information is updated periodically and should not be relied upon after 2 years from 6/7/2017 . Please visit OZCOBP.com to get current information.







step 5