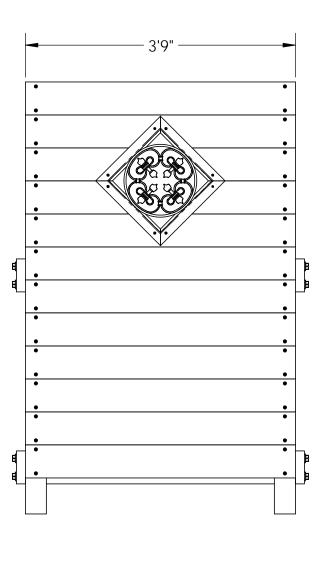

# **OZCO Project #520 - Garden Bench-Buffet**

| ITEM<br>NO. | QTY. | PART<br>NUMBER | Description                         |
|-------------|------|----------------|-------------------------------------|
| 1           | 1    | 56641          | 2x4 Top Rail<br>Saddle (2x4-<br>TR) |
| 2           | 4    | 56621          | 1 1/2" Hex<br>Cap Nut<br>(HCN)      |
|             | 2    | 56627          | OWT Timber<br>Screw 3-3/4"          |
| 3           | 4    | 56625          | OWT Timber<br>Screw 1-3/4"          |
| 4           | 1    | 56658          | 56658                               |
| 5           | 2    | 4x4 Post       | 4x4x6'0"                            |
| 6           | 2    | 4x4 Post       | 4x4x3'6"                            |
| 7           | 1    | 2x4<br>Board   | 2x4x3'1<br>15/16"                   |
| 8           | 16   | 1x6<br>Board   | 1x6x3'9"                            |
| 9           | 2    | 2x2<br>Board   | 2x2x1'5"                            |
| 10          | 2    | 2x6<br>Board   | 2x6x4'0"                            |
| 11          | 5    | 2x6<br>Board   | 2x6x2'0"                            |
| 12          | 10   | 1x6<br>Board   | 1x6x2'0"                            |
| 13          | 1    | 2x6<br>Board   | 2x6x3'9"                            |
| 14          | 2    | 2x4<br>Board   | 2x4x3'9"                            |