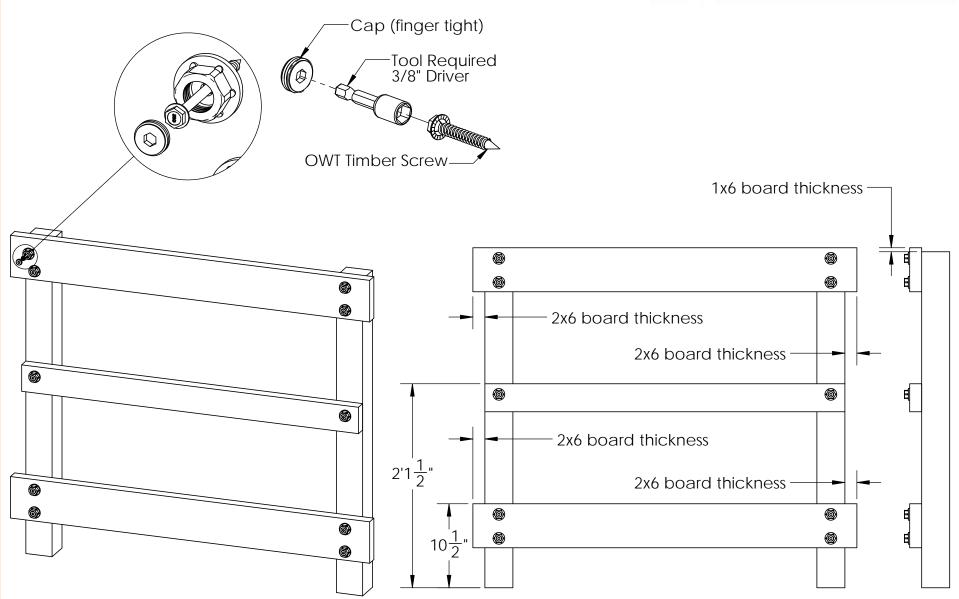

# step 1

OZCO Project #520 - Garden Bench-Buffet

V2.00 - Installation Instructions, Specifications and Project Plans are effective 6/7/2017 . This information is updated periodically and should not be relied upon after 2 years from 6/7/2017 . Please visit OZCOBP.com to get current information.