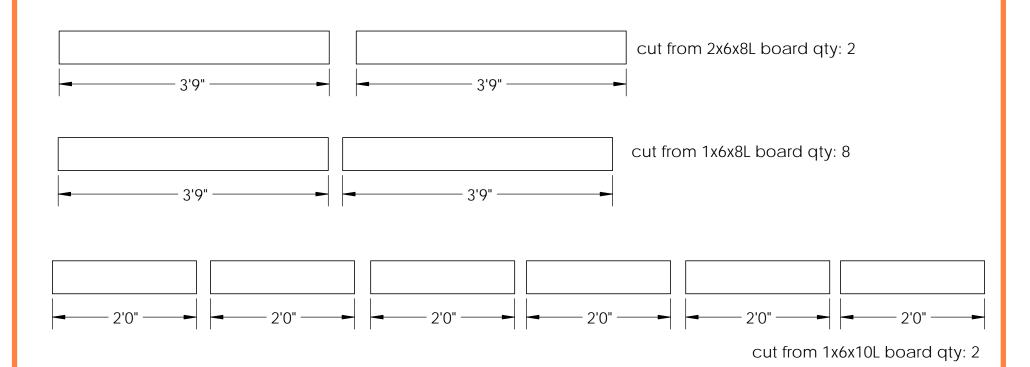

56641       | 2x4 Top Rail Saddle (2x4-TR)                 |  |
| 1    | 56622       | 1-1/4" Hammered Dome Cap Nut                 |  |
| 1    | 56627       | OWI Timber Screw 3-3/4"                      |  |
|      |             |                                              |  |
| 3    | 4x4x8L      | 4x4x8                                        |  |
| 8    | 1x6x8L      | 1x6x8                                        |  |
| 1    | 2x2x6L      | 2x2x6                                        |  |
| 1    | 2x6x12L     | 2x4x12                                       |  |
| 3    | 2x4x8L      | 2x4x8                                        |  |
| 2    | 1x6x10L     | 1x6x10                                       |  |

## **Material List**







56621





















#### **Cutlist**







## **Cutlist**







# step 1

















OZCO Project #520 - Garden Bench-Buffet

V2.00 - Installation Instructions, Specifications and Project Plans are effective 6/7/2017 . This information is updated periodically and should not be relied upon after 2 years from 6/7/2017 . Please visit OZCOBP.com to get current information.







step 5