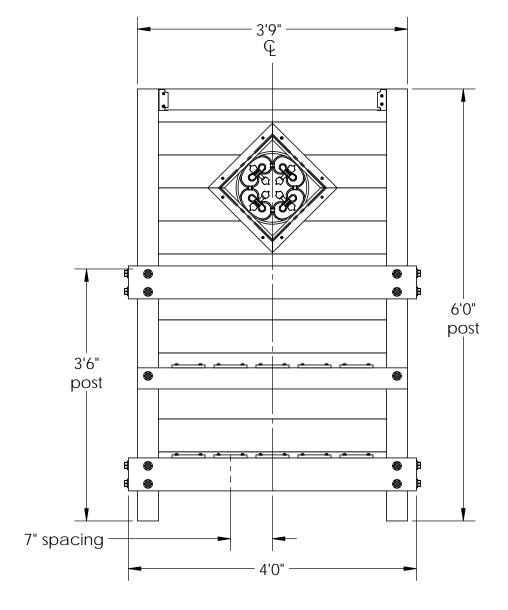

# **OZCO Project #520 - Garden Bench-Buffet**

| ITEM<br>NO. | QTY. | PART<br>NUMBER | Description                         |
|-------------|------|----------------|-------------------------------------|
| 1           | 1    | 56641          | 2x4 Top Rail<br>Saddle (2x4-<br>TR) |
| 2           | 4    | 56621          | 1 1/2" Hex<br>Cap Nut<br>(HCN)      |
|             | 2    | 56627          | OWT Timber<br>Screw 3-3/4"          |
| 3           | 4    | 56625          | OWT Timber<br>Screw 1-3/4"          |
| 4           | 1    | 56658          | 56658                               |
| 5           | 2    | 4x4 Post       | 4x4x6'0"                            |
| 6           | 2    | 4x4 Post       | 4x4x3'6"                            |
| 7           | 1    | 2x4<br>Board   | 2x4x3'1<br>15/16"                   |
| 8           | 16   | 1x6<br>Board   | 1x6x3'9"                            |
| 9           | 2    | 2x2<br>Board   | 2x2x1'5"                            |
| 10          | 2    | 2x6<br>Board   | 2x6x4'0"                            |
| 11          | 5    | 2x6<br>Board   | 2x6x2'0"                            |
| 12          | 10   | 1x6<br>Board   | 1x6x2'0"                            |
| 13          | 1    | 2x6<br>Board   | 2x6x3'9"                            |
| 14          | 2    | 2x4<br>Board   | 2x4x3'9"                            |

# step 1

OZCO Project #520 - Garden Bench-Buffet

V2.00 - Installation Instructions, Specifications and Project Plans are effective 6/7/2017 . This information is updated periodically and should not be relied upon after 2 years from 6/7/2017 . Please visit OZCOBP.com to get current information.