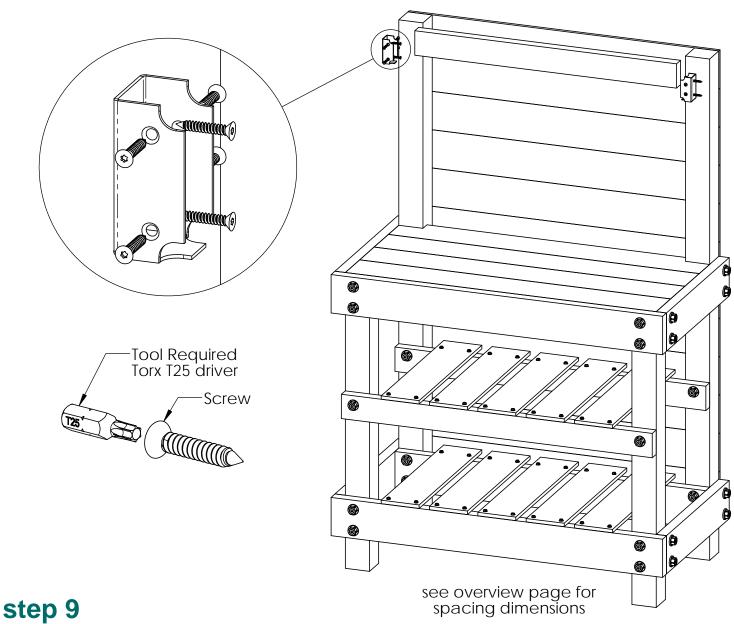

# step 1

OZCO Project #520 - Garden Bench-Buffet

V2.00 - Installation Instructions, Specifications and Project Plans are effective 6/7/2017 . This information is updated periodically and should not be relied upon after 2 years from 6/7/2017 . Please visit OZCOBP.com to get current information.