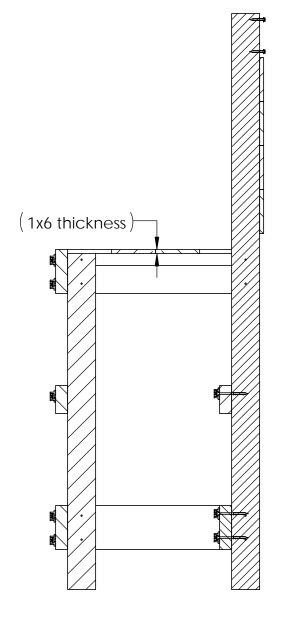

|  |
| 1    | 56622       | 1-1/4" Hammered Dome Cap Nut                 |  |
| 1    | 56627       | OWI Timber Screw 3-3/4"                      |  |
|      |             |                                              |  |
| 3    | 4x4x8L      | 4x4x8                                        |  |
| 8    | 1x6x8L      | 1x6x8                                        |  |
| 1    | 2x2x6L      | 2x2x6                                        |  |
| 1    | 2x6x12L     | 2x4x12                                       |  |
| 3    | 2x4x8L      | 2x4x8                                        |  |
| 2    | 1x6x10L     | 1x6x10                                       |  |

## **Material List**







56621





















#### **Cutlist**







## **Cutlist**







# step 1

















OZCO Project #520 - Garden Bench-Buffet

V2.00 - Installation Instructions, Specifications and Project Plans are effective 6/7/2017 . This information is updated periodically and should not be relied upon after 2 years from 6/7/2017 . Please visit OZCOBP.com to get current information.







step 5