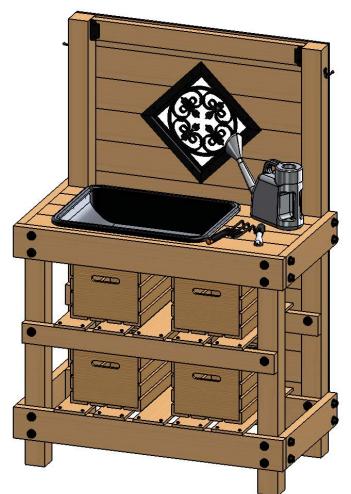

# **OZCO Project #520 - Garden Bench-Buffet**

shown with available accessories from Home Depot