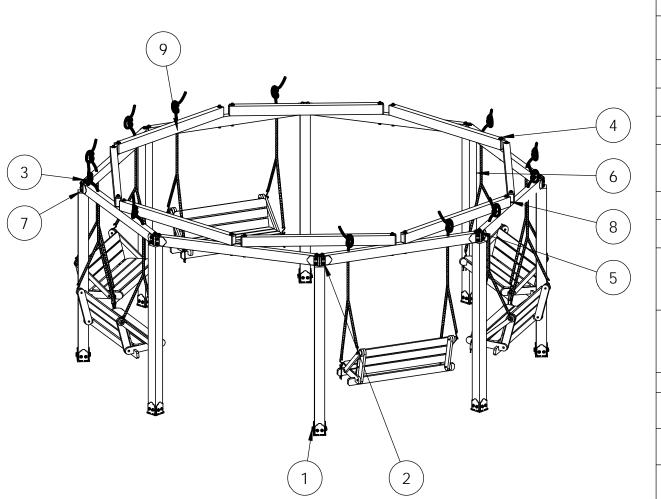

## 

| ITEM<br>NO. | QTY. | PART<br>NUMBER        | DESCRIPTION                                           |
|-------------|------|-----------------------|-------------------------------------------------------|
| 1           | 8    | 56608                 | 6x6 Post<br>Base Kit<br>(6X6-PB-LS)<br>Flush Insidé   |
| 2           | 4    | 56616                 | Flush Insidé<br><u>45 (FI-45)</u><br>Truss Accént     |
|             | 8    | 56611                 | Truss Àccént<br>(TA-LS)                               |
|             | 2    | 56625                 | OWT Timber<br>Screw 1-3/4"<br>1 1/2" Hex              |
| 3           | 2    | 56621                 | 1 1/2" Hex<br>Cap Nut<br>(HCN)                        |
|             | 2    | 56647                 | OWT Timber<br>Screw 10"                               |
| 4           | 8    | 56652                 | OWT Timber<br>Bolt 10-12"                             |
|             | 8    | 56680                 | 2" Timber<br>Bolt Heavy<br>Duty Washer<br>(OWT-TBW-2) |
| 5           | 4    | 56680                 | 2" Timber<br>Bolt Heavy<br>Duty Washer<br>(OWT-TBW-2) |
| 6           | 8    | 6x6 Post              | 6x6x8'0"                                              |
| 7           | 8    | 4x6<br>Board          | 4x6x96.00                                             |
| 8           | 8    | 4x6<br>Board          | 4x6x7'0"                                              |
| 9           | 6    | swing<br>with<br>rope | Large Swing                                           |