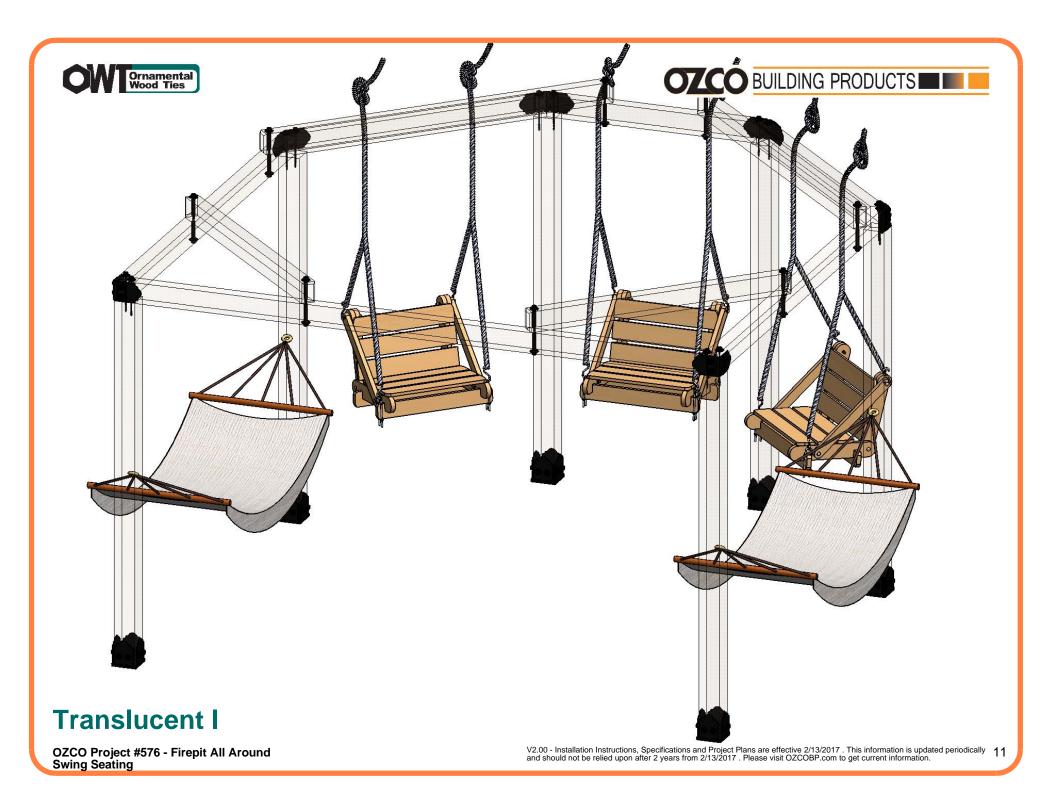

r Screw 10"                            |
|      |                         |                                                 |
| 2    | swing with rope         | Large Swing                                     |
| 3    | swing, single with rope | Small Swing                                     |
|      |                         |                                                 |
| 7    | 6x6x8L                  | 6x6x8                                           |
| 4    | 4x6x8L                  | 4x6x8                                           |
| 2    | 4x6x12L                 | 4x6x12                                          |
| 1    | 4x6x6L                  | 4x6x6                                           |

#### **Material List**

OZCO Project #576 - Firepit All Around Swing Seating





#### **Overview II**

OZCO Project #576 - Firepit All Around Swing Seating



## 



| ITEM<br>NO. | QTY. | PART<br>NUMBER        | DESCRIPTION                                           |
|-------------|------|-----------------------|-------------------------------------------------------|
| 1           | 8    | 56608                 | 6x6 Post<br>Base Kit<br>(6X6-PB-LS)<br>Flush Insidé   |
| 2           | 4    | 56616                 | Flush Insidé<br><u>45 (FI-45)</u><br>Truss Accént     |
|             | 8    | 56611                 | Truss Àccént<br>(TA-LS)                               |
|             | 2    | 56625                 | OWT Timber<br>Screw 1-3/4"<br>1 1/2" Hex              |
| 3           | 2    | 56621                 | 1 1/2" Hex<br>Cap Nut<br>(HCN)