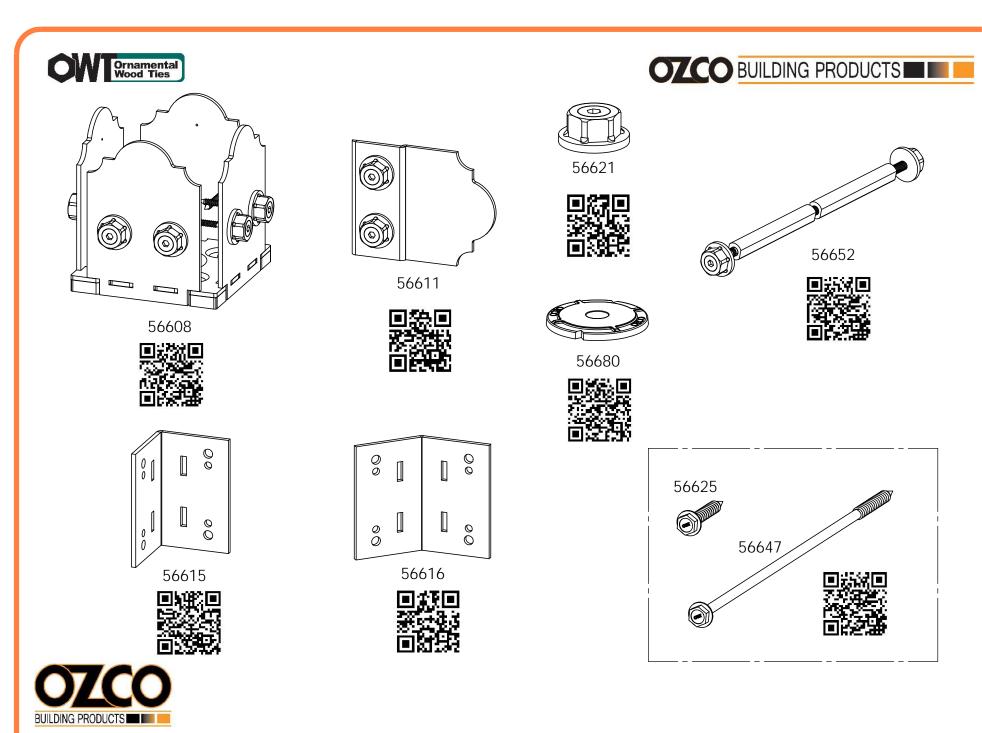

#### **Bill of Material I**

OZCO Project #576 - Firepit All Around Swing Seating

| QTY. | PART NUMBER             | DESCRIPTION                                     |
|------|-------------------------|-------------------------------------------------|
| 6    | 56608                   | 6x6 Post Base Kit (6X6-PB-LS)                   |
| 1    | 56615                   | Flush Inside 90 (FI-90)                         |
| 4    | 56611                   | Truss Accent (TA-LS)                            |
| 1    | 56625                   | OWI Timber Screw 1-3/4"                         |
| 2    | 56616                   | Flush Inside 45 (FI-45)                         |
| 4    | 56652                   | OWT Timber Bolt 10-12"                          |
| 5    | 56680                   | 2" Timber Bolt Heavy Duty Washer<br>(OWT-TBW-2) |
| 2    | 56621                   | 1 1/2" Hex Cap Nut (HCN)                        |
| 1    | 56647                   | OWI Timber Screw 10"                            |
|      |                         |                                                 |
| 2    | swing with rope         | Large Swing                                     |
| 3    | swing, single with rope | Small Swing                                     |
|      |                         |                                                 |
| 7    | 6x6x8L                  | 6x6x8                                           |
| 4    | 4x6x8L                  | 4x6x8                                           |
| 2    | 4x6x12L                 | 4x6x12                                          |
| 1    | 4x6x6L                  | 4x6x6                                           |

## 

| ITEM<br>NO. | QTY. | PART<br>NUMBER        | DESCRIPTION                                           |
|-------------|------|-----------------------|-------------------------------------------------------|
| 1           | 8    | 56608                 | 6x6 Post<br>Base Kit<br>(6X6-PB-LS)<br>Flush Insidé   |
| 2           | 4    | 56616                 | Flush Insidé<br><u>45 (FI-45)</u><br>Truss Accént     |
|             | 8    | 56611                 | Truss Àccént<br>(TA-LS)                               |
|             | 2    | 56625                 | OWT Timber<br>Screw 1-3/4"<br>1 1/2" Hex              |
| 3           | 2    | 56621                 | 1 1/2" Hex<br>Cap Nut<br>(HCN)                        |
|             | 2    | 56647                 | OWT Timber<br>Screw 10"                               |
| 4           | 8    | 56652                 | OWT Timber<br>Bolt 10-12"                             |
|             | 8    | 56680                 | 2" Timber<br>Bolt Heavy<br>Duty Washer<br>(OWT-TBW-2) |
| 5           | 4    | 56680                 | 2" Timber<br>Bolt Heavy<br>Duty Washer<br>(OWT-TBW-2) |
| 6           | 8    | 6x6 Post              | 6x6x8'0"                                              |
| 7           | 8    | 4x6<br>Board          | 4x6x96.00                                             |
| 8           | 8    | 4x6<br>Board          | 4x6x7'0"                                              |
| 9           | 6    | swing<br>with<br>rope | Large Swing                                           |

# 

| QTY. | PART NUMBER     | DESCRIPTION                                     |
|------|-----------------|-------------------------------------------------|
| 8    | 56608           | 6x6 Post Base Kit (6X6-PB-LS)                   |
| 4    | 56616           | Flush Inside 45 (FI-45)                         |
| 8    | 56611           | Truss Accent (TA-LS)                            |
| 2    | 56625           | OWI Timber Screw 1-3/4"                         |
| 2    | 56621           | 1 1/2" Hex Cap Nut (HCN)                        |
| 1    | 56647           | OWI Timber Screw 10"                            |
| 8    | 56652           | OWI Timber Bolt 10-12"                          |
| 8    | 56680           | 2" Timber Bolt Heavy Duty Washer<br>(OWT-TBW-2) |
|      |                 |                                                 |
| 8    | 6x6x8L          | 6x6x8                                           |
| 16   | 4x6x8L          | 4x6x8                                           |
|      |                 |                                                 |
| 6    | swing with rope |                                                 |