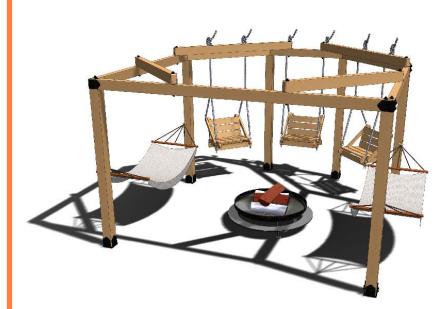

#### **Overview I**

OZCO Project #576 - Firepit All Around Swing Seating

### **OZCO Project #576 - Firepit All Around Swing Seating**

Firepit I

OZCO Project #576 - Firepit All Around Swing Seating

OZCO Project #576 - Firepit All Around Swing Seating