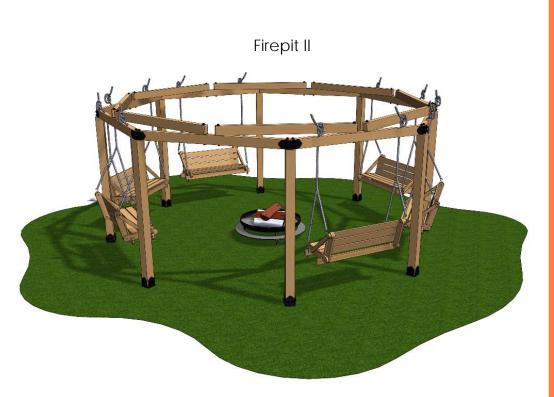

#### **Overview II**

OZCO Project #576 - Firepit All Around Swing Seating

### **OZCO Project #576 - Firepit All Around Swing Seating**

Firepit I

OZCO Project #576 - Firepit All Around Swing Seating

OZCO Project #576 - Firepit All Around Swing Seating