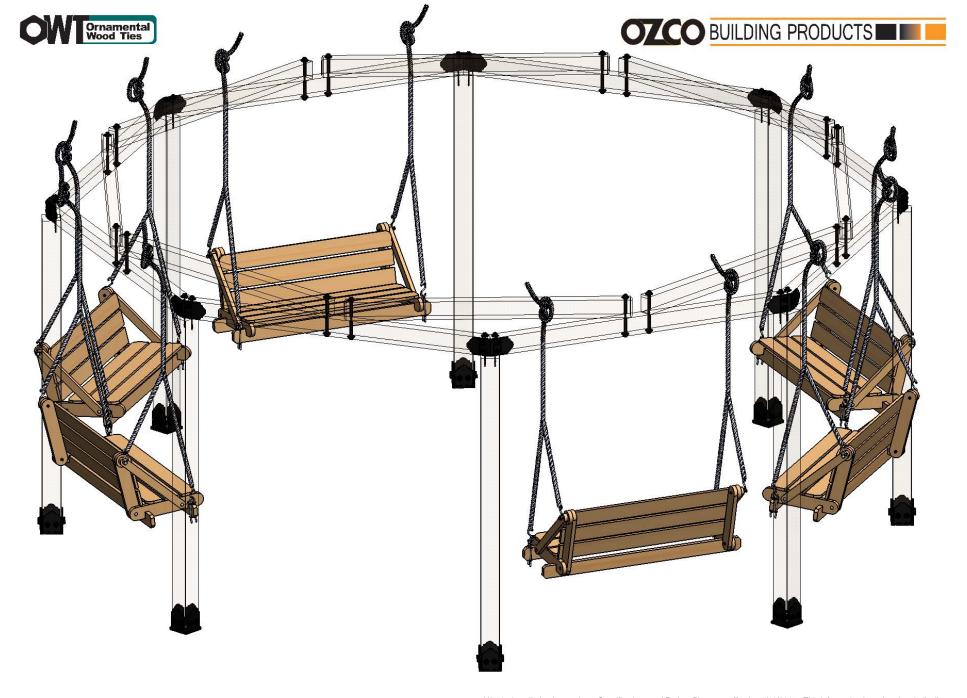

#### **Material List**

OZCO Project #576 - Firepit All Around Swing Seating

OZCO Project #576 - Firepit All Around Swing Seating