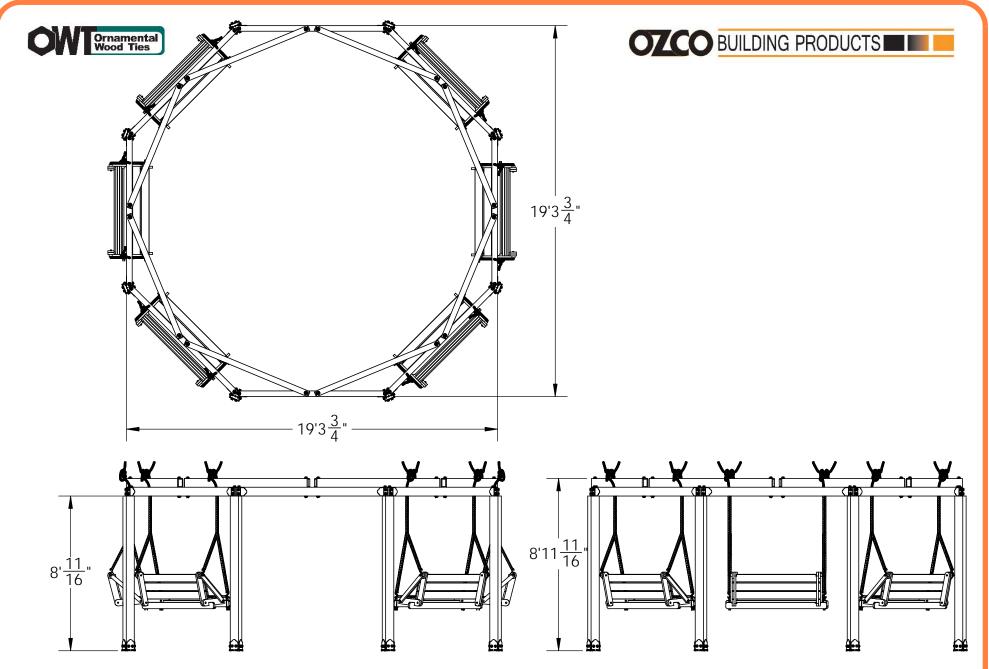

Screw 10"                            |
|      |                         |                                                 |
| 2    | swing with rope         | Large Swing                                     |
| 3    | swing, single with rope | Small Swing                                     |
|      |                         |                                                 |
| 7    | 6x6x8L                  | 6x6x8                                           |
| 4    | 4x6x8L                  | 4x6x8                                           |
| 2    | 4x6x12L                 | 4x6x12                                          |
| 1    | 4x6x6L                  | 4x6x6                                           |

#### **Material List**

OZCO Project #576 - Firepit All Around Swing Seating





#### **Overview II**

OZCO Project #576 - Firepit All Around Swing Seating



## 



| ITEM<br>NO. | QTY. | PART<br>NUMBER        | DESCRIPTION                                           |
|-------------|------|-----------------------|-------------------------------------------------------|
| 1           | 8    | 56608                 | 6x6 Post<br>Base Kit<br>(6X6-PB-LS)<br>Flush Insidé   |
| 2           | 4    | 56616                 | Flush Insidé<br><u>45 (FI-45)</u><br>Truss Accént     |
|             | 8    | 56611                 | Truss Àccént<br>(TA-LS)                               |
|             | 2    | 56625                 | OWT Timber<br>Screw 1-3/4"<br>1 1/2" Hex              |
| 3           | 2    | 56621                 | 1 1/2" Hex<br>Cap Nut<br>(HCN)