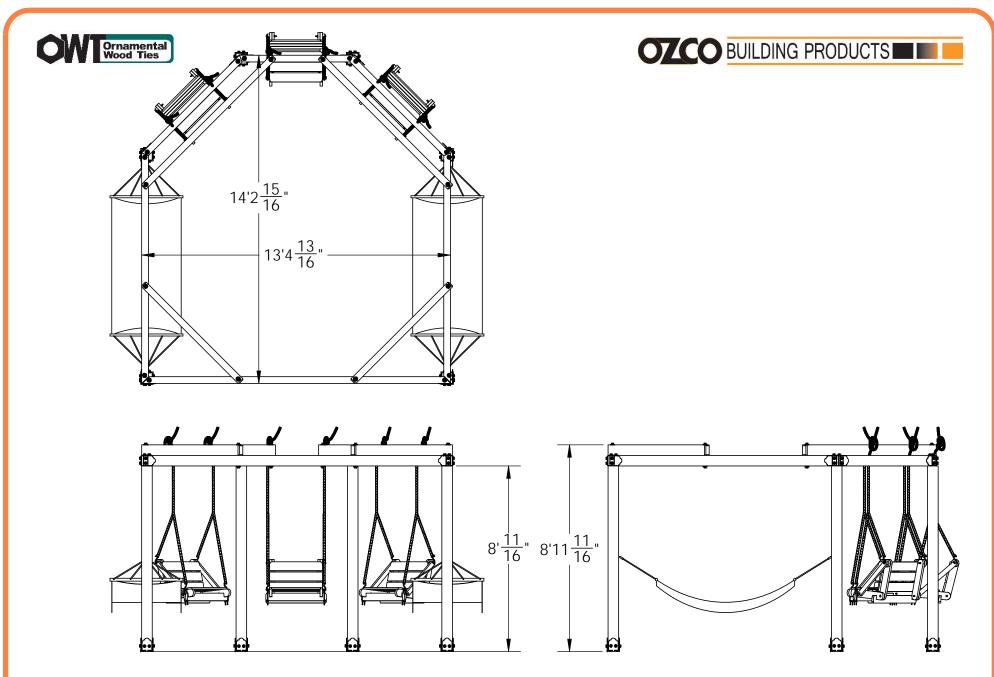

#### **Overview I**

OZCO Project #576 - Firepit All Around Swing Seating

#### **Overview II**

OZCO Project #576 - Firepit All Around Swing Seating