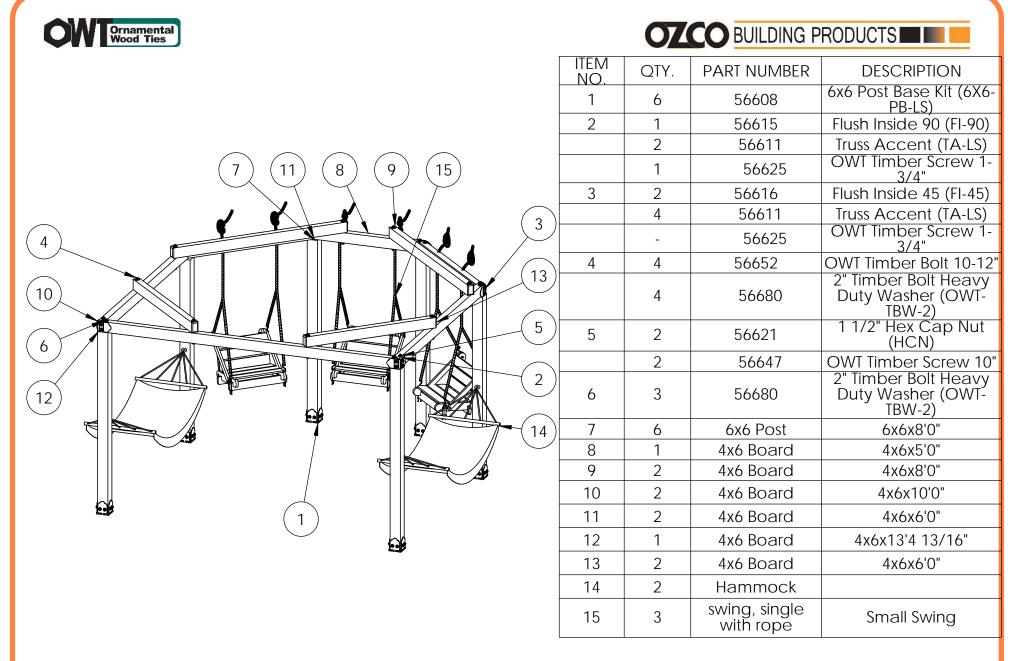

#### **Bill of Material I**

OZCO Project #576 - Firepit All Around Swing Seating

| QTY. | PART NUMBER             | DESCRIPTION                                     |
|------|-------------------------|-------------------------------------------------|
| 6    | 56608                   | 6x6 Post Base Kit (6X6-PB-LS)                   |
| 1    | 56615                   | Flush Inside 90 (FI-90)                         |
| 4    | 56611                   | Truss Accent (TA-LS)                            |
| 1    | 56625                   | OWI Timber Screw 1-3/4"                         |
| 2    | 56616                   | Flush Inside 45 (FI-45)                         |
| 4    | 56652                   | OWT Timber Bolt 10-12"                          |
| 5    | 56680                   | 2" Timber Bolt Heavy Duty Washer<br>(OWT-TBW-2) |
| 2    | 56621                   | 1 1/2" Hex Cap Nut (HCN)                        |
| 1    | 56647                   | OWI Timber Screw 10"                            |
|      |                         |                                                 |
| 2    | swing with rope         | Large Swing                                     |
| 3    | swing, single with rope | Small Swing                                     |
|      |                         |                                                 |
| 7    | 6x6x8L                  | 6x6x8                                           |
| 4    | 4x6x8L                  | 4x6x8                                           |
| 2    | 4x6x12L                 | 4x6x12                                          |
| 1    | 4x6x6L                  | 4x6x6                                           |

#### **Bill of Material II**

OZCO Project #576 - Firepit All Around Swing Seating

| OW | Ornamental<br>Wood Ties |
|----|-------------------------|
|----|-------------------------|

## 

| ITEM<br>NO. | QTY. | PART<br>NUMBER        | DESCRIPTION                                           |
|-------------|------|-----------------------|-------------------------------------------------------|
| 1           | 8    | 56608                 | 6x6 Post<br>Base Kit<br>(6X6-PB-LS)<br>Flush Insidé   |
| 2           | 4    | 56616                 | Flush Insidé<br><u>45 (FI-45)</u><br>Truss Accént     |
|             | 8    | 56611                 | Truss Àccént<br>(TA-LS)                               |
|             | 2    | 56625                 | OWT Timber<br>Screw 1-3/4"<br>1 1/2" Hex              |
| 3           | 2    | 56621                 | 1 1/2" Hex<br>Cap Nut<br>(HCN)                        |
|             | 2    | 56647                 | OWT Timber<br>Screw 10"                               |
| 4           | 8    | 56652                 | OWT Timber<br>Bolt 10-12"                             |
|             | 8    | 56680                 | 2" Timber<br>Bolt Heavy<br>Duty Washer<br>(OWT-TBW-2) |
| 5           | 4    | 56680                 | 2" Timber<br>Bolt Heavy<br>Duty Washer<br>(OWT-TBW-2) |
| 6           | 8    | 6x6 Post              | 6x6x8'0"                                              |
| 7           | 8    | 4x6<br>Board          | 4x6x96.00                                             |
| 8           | 8    | 4x6<br>Board          | 4x6x7'0"                                              |
| 9           | 6    | swing<br>with<br>rope | Large Swing                                           |