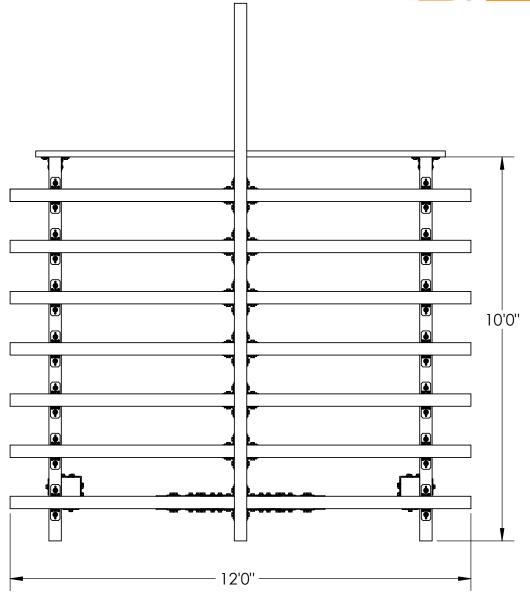

## OZCO Project #630 - 10x12 Attached Patio Pavilion













### **Overview-Front**







# **Overview-Top**







## **Overview-Right**







| ITE. 4      |      |                                                      | 1                                                  |
|-------------|------|------------------------------------------------------|----------------------------------------------------|
| ITEM<br>NO. | QTY. | PART NUMBER                                          | DESCRIPTION                                        |
| 1           | 1    | OZCO Project<br>#642 -<br>Attached<br>Patio Pavilion | see cutlist                                        |
| 2           | 1    | 51769                                                | 6-8" Beam Hanger<br>Flush (BHF-68-IW)              |
| 3           | 6    | 51718                                                | 4" Standar