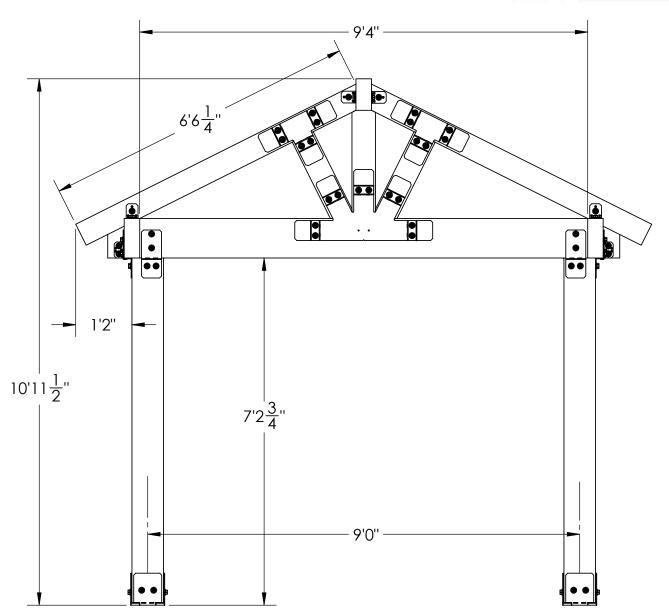

## **Overview-Right**

| ITE. 4      |      |                                                      | 1                                                  |
|-------------|------|------------------------------------------------------|----------------------------------------------------|
| ITEM<br>NO. | QTY. | PART NUMBER                                          | DESCRIPTION                                        |
| 1           | 1    | OZCO Project<br>#642 -<br>Attached<br>Patio Pavilion | see cutlist                                        |
| 2           | 1    | 51769                                                | 6-8" Beam Hanger<br>Flush (BHF-68-IW)              |
| 3           | 6    | 51718                                                | 4" Standard Rafter<br>Clips (RC-IW-4)              |
| 4           | 2    | 56643                                                | Truss Base Fan 6:12                                |
|             | 5    | 51711                                                | Truss Accent (TA-<br>IW)                           |
|             | 1    | 56625                                                | Screw, OWT 1-3/4"<br>(45mm) Timber                 |
| 5           | 2    | 51709                                                | 8x8 Post Base (8x8-<br>PB-IW)                      |
| 6           | 2    | 56612                                                | "T" Tie Plate (TTP)                                |
|             | 6    | 51711                                                | Truss Accent (TA-<br>IW)                           |
|             | 1    | 56625                                                | Screw, OWT 1-3/4"<br>(45mm) Timber                 |
| 7           | 1    | 51736                                                | Post to Beam Bolt<br>Offset (P2B-BO-IW)            |
| 8           | 1    | 51736                                                | Post to Beam Bolt<br>Offset (P2B-BO-IW)            |
| 9           | 4    | 56652                                                | OWT Timber Bolt 10-<br>12"                         |
|             | 2    | 56680                                                | 2" Timber Bolt<br>Heavy Duty Washer<br>(OWT-TBW-2) |