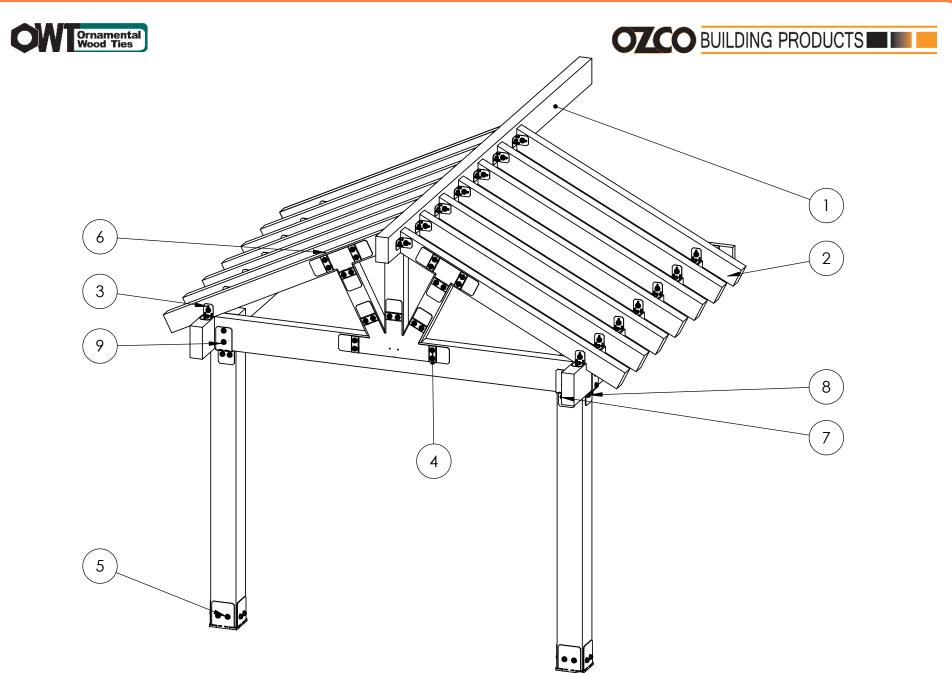

### **Overview-Front**

## **Overview-Right**

| ITE. 4      |      |                                                      | 1                                                  |
|-------------|------|------------------------------------------------------|----------------------------------------------------|
| ITEM<br>NO. | QTY. | PART NUMBER                                          | DESCRIPTION                                        |
| 1           | 1    | OZCO Project<br>#642 -<br>Attached<br>Patio Pavilion | see cutlist                                        |
| 2           | 1    | 51769                                                | 6-8" Beam Hanger<br>Flush (BHF-68-IW)              |
| 3           | 6    | 51718                                                | 4" Standard Rafter<br>Clips (RC-IW-4)              |
| 4           | 2    | 56643                                                | Truss Base Fan 6:12                                |
|             | 5    | 51711                                                | Truss Accent (TA-<br>IW)                           |
|             | 1    | 56625                                                | Screw, OWT 1-3/4"<br>(45mm) Timber                 |
| 5           | 2    | 51709                                                | 8x8 Post Base (8x8-<br>PB-IW)                      |
| 6           | 2    | 56612                                                | "T" Tie Plate (TTP)                                |
|             | 6    | 51711                                                | Truss Accent (TA-<br>IW)                           |
|             | 1    | 56625                                                | Screw, OWT 1-3/4"<br>(45mm) Timber                 |
| 7           | 1    | 51736                                                | Post to Beam Bolt<br>Offset (P2B-BO-IW)            |
| 8           | 1    | 51736                                                | Post to Beam Bolt<br>Offset (P2B-BO-IW)            |
| 9           | 4    | 56652                                                | OWT Timber Bolt 10-<br>12"                         |
|             | 2    | 56680                                                | 2" Timber Bolt<br>Heavy Duty Washer<br>(OWT-TBW-2) |