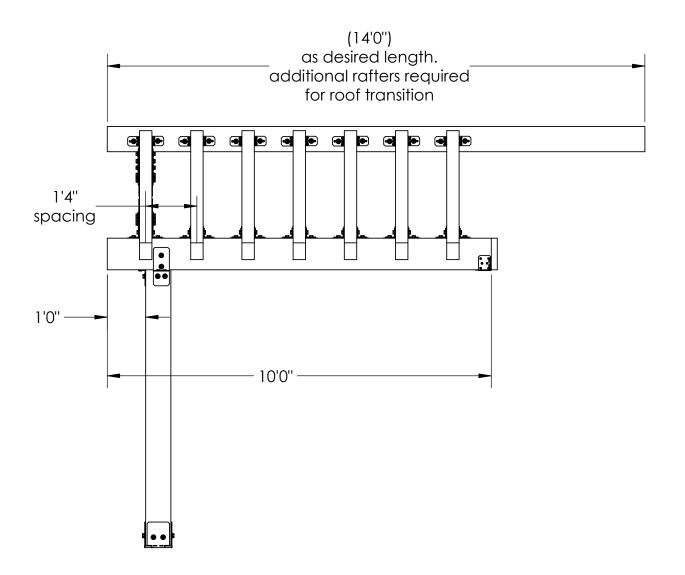

## **Overview-Right**

| ITE. 4      |      |                                                      | 1                                                  |
|-------------|------|------------------------------------------------------|----------------------------------------------------|
| ITEM<br>NO. | QTY. | PART NUMBER                                          | DESCRIPTION                                        |
| 1           | 1    | OZCO Project<br>#642 -<br>Attached<br>Patio Pavilion | see cutlist                                        |
| 2           | 1    | 51769                                                | 6-8" Beam Hanger<br>Flush (BHF-68-IW)              |
| 3           | 6    | 51718                                                | 4" Standard Rafter<br>Clips (RC-IW-4)              |
| 4           | 2    | 56643                                                | Truss Base Fan 6:12                                |
|             | 5    | 51711                                                | Truss Accent (TA-<br>IW)                           |
|             | 1    | 56625                                                | Screw, OWT 1-3/4"<br>(45mm) Timber                 |
| 5           | 2    | 51709                                                | 8x8 Post Base (8x8-<br>PB-IW)                      |
| 6           | 2    | 56612                                                | "T" Tie Plate (TTP)                                |
|             | 6    | 51711                                                | Truss Accent (TA-<br>IW)                           |
|             | 1    | 56625                                                | Screw, OWT 1-3/4"<br>(45mm) Timber                 |
| 7           | 1    | 51736                                                | Post to Beam Bolt<br>Offset (P2B-BO-IW)            |
| 8           | 1    | 51736                                                | Post to Beam Bolt<br>Offset (P2B-BO-IW)            |
| 9           | 4    | 56652                                                | OWT Timber Bolt 10-<br>12"                         |
|             | 2    | 56680                                                | 2" Timber Bolt<br>Heavy Duty Washer<br>(OWT-TBW-2) |