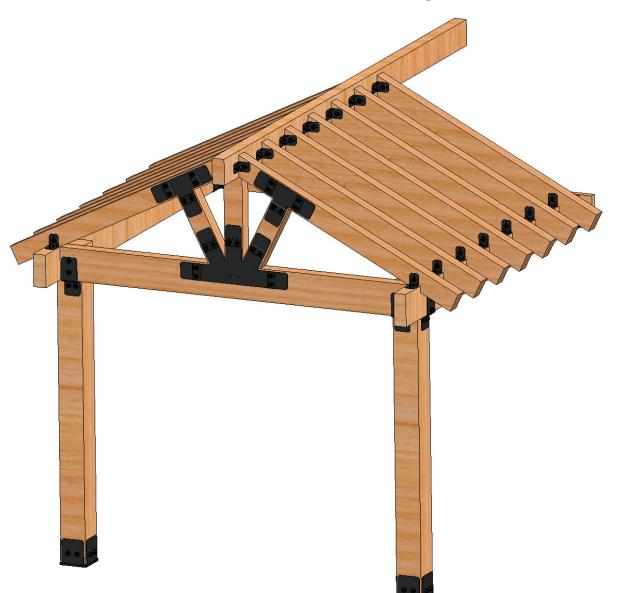

## OZCO Project #630 - 10x12 Attached Patio Pavilion













### **Overview-Front**







# **Overview-Top**







## **Overview-Right**







| ITE. 4      |      |                                                      | 1                                                  |
|-------------|------|------------------------------------------------------|----------------------------------------------------|
| ITEM<br>NO. | QTY. | PART NUMBER                                          | DESCRIPTION                                        |
| 1           | 1    | OZCO Project<br>#642 -<br>Attached<br>Patio Pavilion | see cutlist                                        |
| 2           | 1    | 51769                                                | 6-8" Beam Hanger<br>Flush (BHF-68-IW)              |
| 3           | 6    | 51718