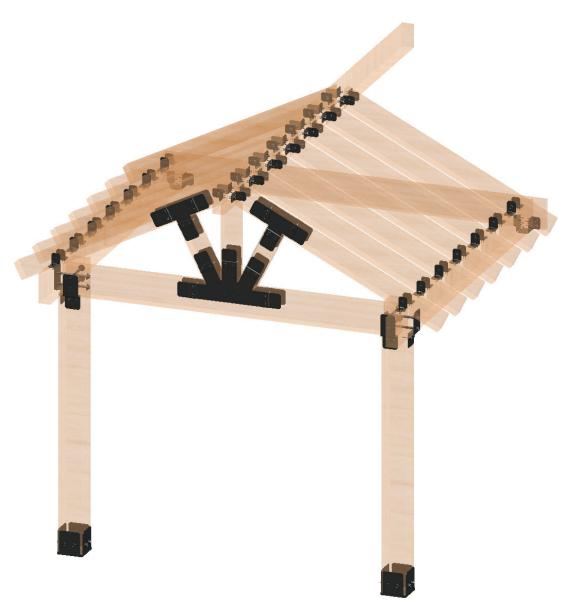

| Screw, OWT 1-3/4"<br>(45mm) Timber                 |
| 7           | 1    | 51736                                                | Post to Beam Bolt<br>Offset (P2B-BO-IW)            |
| 8           | 1    | 51736                                                | Post to Beam Bolt<br>Offset (P2B-BO-IW)            |
| 9           | 4    | 56652                                                | OWT Timber Bolt 10-<br>12"                         |
|             | 2    | 56680                                                | 2" Timber Bolt<br>Heavy Duty Washer<br>(OWT-TBW-2) |





8x8 Cedar

4x10 Cedar

4x10 Cedar

4x6 Cedar

4x6 Cedar

4x8 Cedar

4x6 Cedar

2x10 Cedar

15

LENGTH

8' 9'4"

10' 2'3"

1'11 3/4" 14'

6'6 1/4"

10'8"



#### **Cutlist**













### **Translucent**