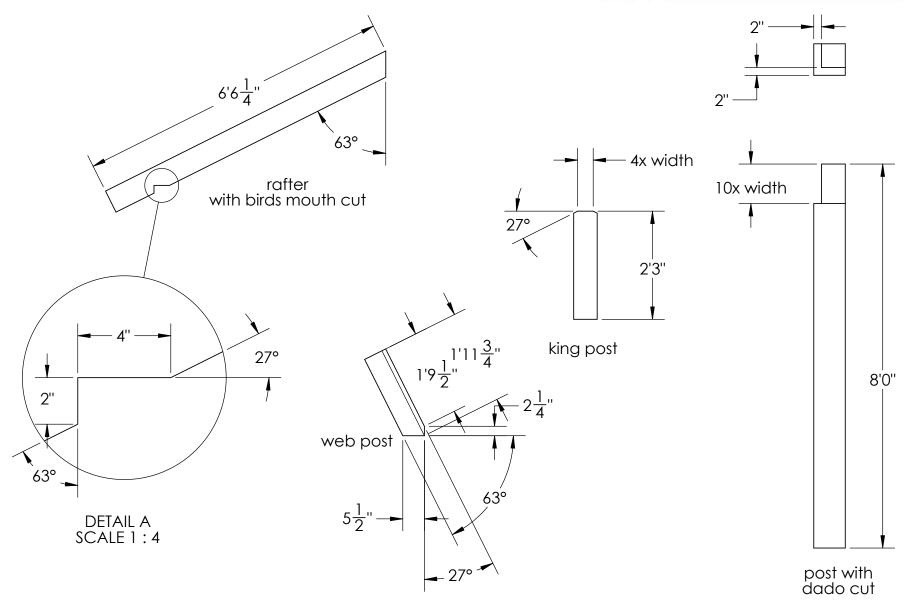

| Screw, OWT 1-3/4"<br>(45mm) Timber                 |
| 7           | 1    | 51736                                                | Post to Beam Bolt<br>Offset (P2B-BO-IW)            |
| 8           | 1    | 51736                                                | Post to Beam Bolt<br>Offset (P2B-BO-IW)            |
| 9           | 4    | 56652                                                | OWT Timber Bolt 10-<br>12"                         |
|             | 2    | 56680                                                | 2" Timber Bolt<br>Heavy Duty Washer<br>(OWT-TBW-2) |





8x8 Cedar

4x10 Cedar

4x10 Cedar

4x6 Cedar

4x6 Cedar

4x8 Cedar

4x6 Cedar

2x10 Cedar

15

LENGTH

8' 9'4"

10' 2'3"

1'11 3/4" 14'

6'6 1/4"

10'8"



#### **Cutlist**













### **Translucent**