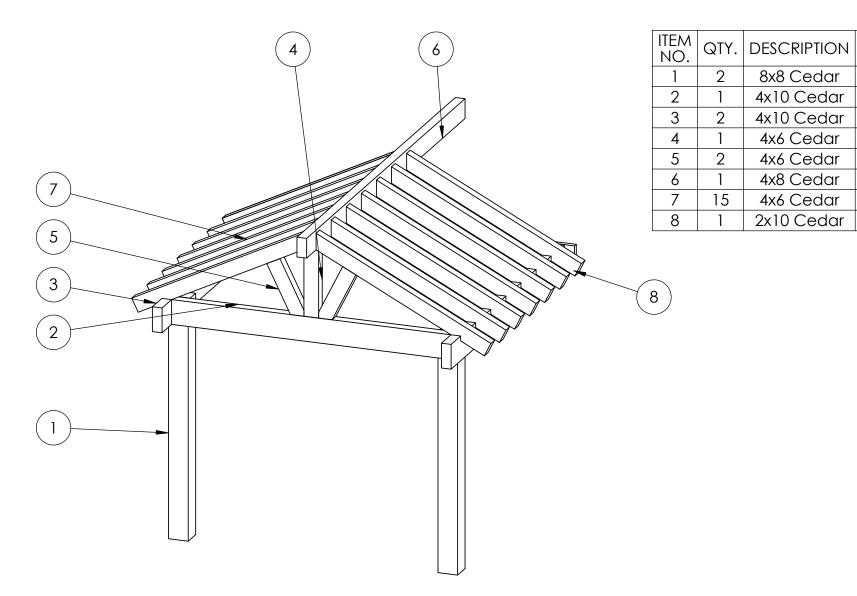

# **Overview-Top**

8x8 Cedar

4x10 Cedar

4x10 Cedar

4x6 Cedar

4x6 Cedar

4x8 Cedar

4x6 Cedar

2x10 Cedar

15

LENGTH

8' 9'4"

10' 2'3"

1'11 3/4" 14'

6'6 1/4"

10'8"

#### **Cutlist**