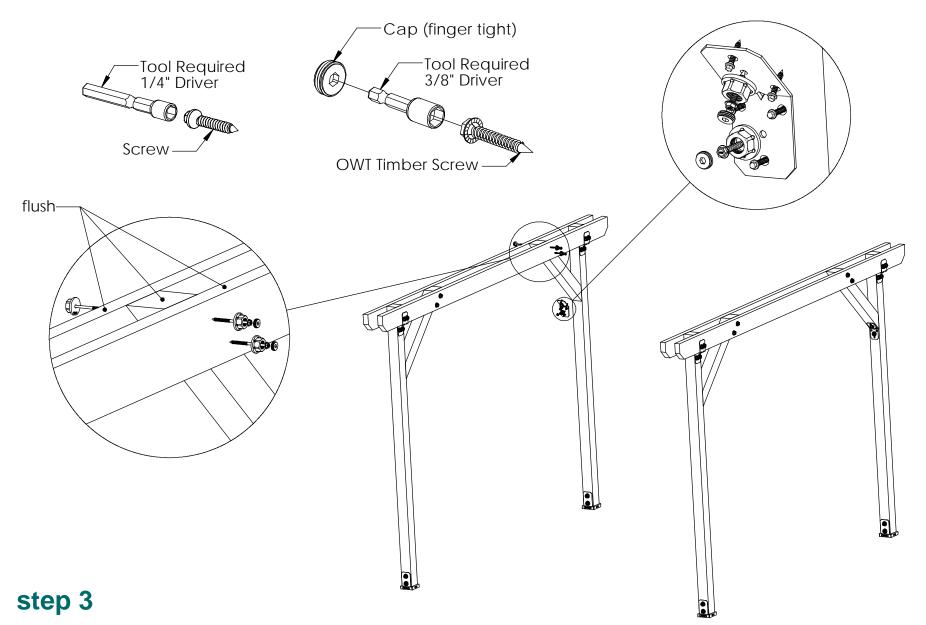

| 4    | 51775   | 4" Post to Beam (P2B-IW-4)               |  |
| 1    | 56627   | Screw, OWT 3-3/4" (95mm) Timber with HCN |  |
| 2    | 56621   | 1 1/2" Hex Cap Nut (HCN)                 |  |
| 8    | 51783   | 4x4 Post Band (4X4-BND-IW)               |  |
| 9    | 51793   | Rafter Seam (RS-IW)                      |  |
|      |         |                                          |  |
| 4    | 4x4x8L  | 4x4x8                                    |  |
| 2    | 4x4x6L  | 4x4x6                                    |  |
| 18   | 2x12x6L | 2x12x6                                   |  |
| 18   | 2x4x12L | 2x4x12                                   |  |
| 4    | 2x6x12L | 2x6x12                                   |  |

#### **Material List**





#### Rafter



# OZCO BUILDING PRODUCTS

































#### install in desired location