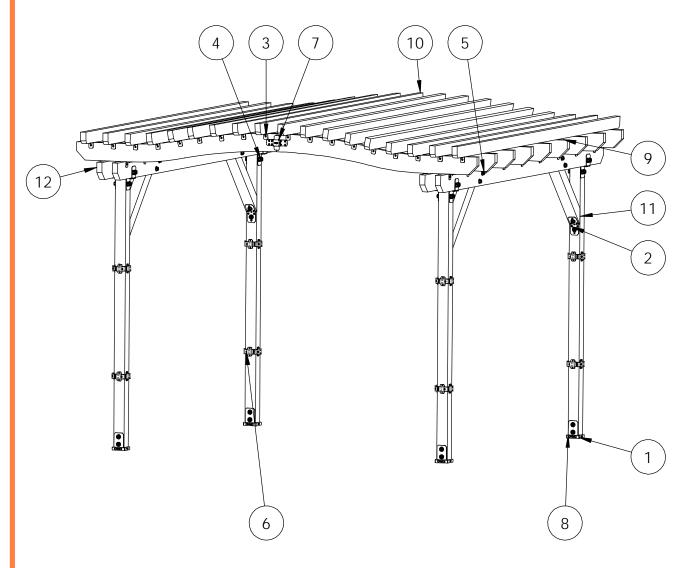

#### **Overview**

OZCO Project #750 - 12x12 Pergola With Single Seam Curved Rafters - IW-LT

| ITEM |      | PART                    |                                                   |
|------|------|-------------------------|---------------------------------------------------|
| NO.  | QTY. | NUMBER                  | DESCRIPTION                                       |
| 1    | 4    | 52107                   | Lite 4X4 Post<br>Base (4X4-PB-<br>IWL)            |
| 2    | 1    | 51768                   | 4" Flush Inside<br>45 (FI45-IW-4)<br>2" Standard  |
| 3    | 8    | 51717                   | Rafter Clips<br>(RC-IW-2)                         |
| 4    | 4    | 51775                   | 4" Post to<br>Beam (P2B-<br>IW-4)                 |
| 5    | 1    | 56627                   | Screw, OWT<br>3-3/4" (95mm)<br>Timber with<br>HCN |
|      | 2    | 56621                   | 1 1/2" Hex<br>Cap Nut<br>(HCN)                    |
| 6    | 8    | 51783                   | 4x4 Post Band<br>(4x4-BND-IW)<br>Rafter Seam      |
| 7    | 9    | 51793                   | Rafter Seam´<br>(RS-IW)                           |
| 8    | 4    | 4x4<br>Cedar<br>Post    | 4x4x8'0"                                          |
| 9    | 9    | Arched<br>Rafter        | Arched<br>Rafter<br>Assembly                      |
|      | 18   | 2x12<br>Cedar<br>Board  | 2x12x6'0"                                         |
| 10   | 18   | 2x4<br>Cedar<br>Board   | 2x4x12'0"                                         |
| 11   | 4    | 4x4<br>Cedar<br>Support | 4x4x3'0"                                          |
| 12   | 4    | 2x6<br>Cedar<br>Board   | 2x6x12'0"                                         |