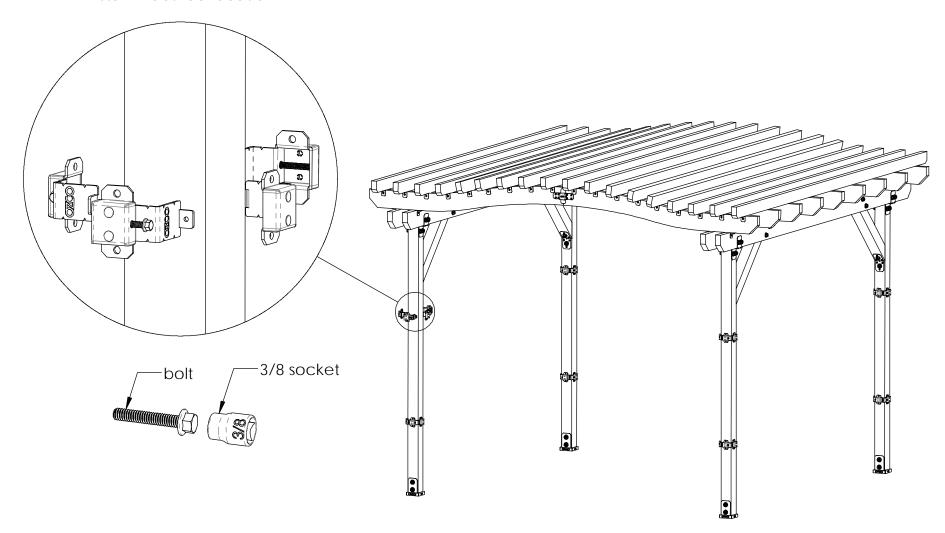

|  |
| 1    | 56627   | Screw, OWT 3-3/4" (95mm) Timber with HCN |  |
| 2    | 56621   | 1 1/2" Hex Cap Nut (HCN)                 |  |
| 8    | 51783   | 4x4 Post Band (4X4-BND-IW)               |  |
| 9    | 51793   | Rafter Seam (RS-IW)                      |  |
|      |         |                                          |  |
| 4    | 4x4x8L  | 4x4x8                                    |  |
| 2    | 4x4x6L  | 4x4x6                                    |  |
| 18   | 2x12x6L | 2x12x6                                   |  |
| 18   | 2x4x12L | 2x4x12                                   |  |
| 4    | 2x6x12L | 2x6x12                                   |  |

#### **Material List**





#### Rafter



# OZCO BUILDING PRODUCTS

































#### install in desired location