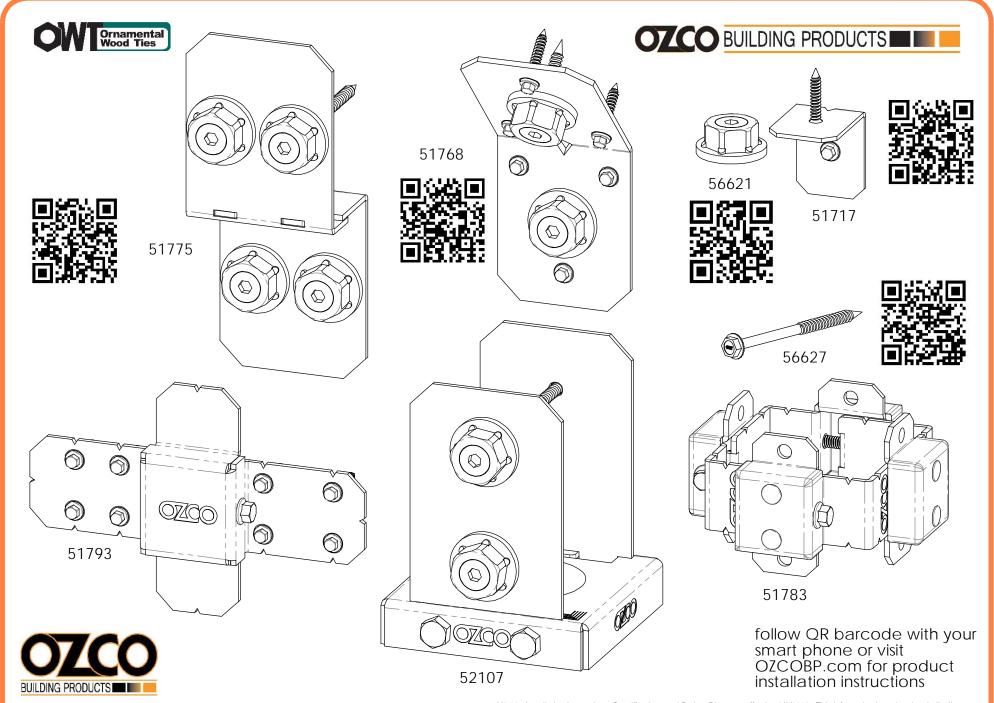

#### **Overview**

OZCO Project #750 - 12x12 Pergola With Single Seam Curved Rafters - IW-LT

| ITEM |      | PART                    |                                                   |
|------|------|-------------------------|---------------------------------------------------|
| NO.  | QTY. | NUMBER                  | DESCRIPTION                                       |
| 1    | 4    | 52107                   | Lite 4X4 Post<br>Base (4X4-PB-<br>IWL)            |
| 2    | 1    | 51768                   | 4" Flush Inside<br>45 (FI45-IW-4)<br>2" Standard  |
| 3    | 8    | 51717                   | Rafter Clips<br>(RC-IW-2)                         |
| 4    | 4    | 51775                   | 4" Post to<br>Beam (P2B-<br>IW-4)                 |
| 5    | 1    | 56627                   | Screw, OWT<br>3-3/4" (95mm)<br>Timber with<br>HCN |
|      | 2    | 56621                   | 1 1/2" Hex<br>Cap Nut<br>(HCN)                    |
| 6    | 8    | 51783                   | 4x4 Post Band<br>(4x4-BND-IW)<br>Rafter Seam      |
| 7    | 9    | 51793                   | Rafter Seam´<br>(RS-IW)                           |
| 8    | 4    | 4x4<br>Cedar<br>Post    | 4x4x8'0"                                          |
| 9    | 9    | Arched<br>Rafter        | Arched<br>Rafter<br>Assembly                      |
|      | 18   | 2x12<br>Cedar<br>Board  | 2x12x6'0"                                         |
| 10   | 18   | 2x4<br>Cedar<br>Board   | 2x4x12'0"                                         |
| 11   | 4    | 4x4<br>Cedar<br>Support | 4x4x3'0"                                          |
| 12   | 4    | 2x6<br>Cedar<br>Board   | 2x6x12'0"                                         |

#### **Bill of Material**

| QTY. | PART    | DESCRIPTION                              |  |
|------|---------|------------------------------------------|--|
|      | NUMBER  |                                          |  |
| 4    | 52107   | Lite 4X4 Post Base (4X4-PB-IWL)          |  |
| 1    | 51768   | 4" Flush Inside 45 (FI45-IW-4)           |  |
| 8    | 51717   | 2" Standard Rafter Clips (RC-IW-2)       |  |
| 4    | 51775   | 4" Post to Beam (P2B-IW-4)               |  |
| 1    | 56627   | Screw, OWT 3-3/4" (95mm) Timber with HCN |  |
| 2    | 56621   | 1 1/2" Hex Cap Nut (HCN)                 |  |
| 8    | 51783   | 4x4 Post Band (4X4-BND-IW)               |  |
| 9    | 51793   | Rafter Seam (RS-IW)                      |  |
|      |         |                                          |  |
| 4    | 4x4x8L  | 4x4x8                                    |  |
| 2    | 4x4x6L  | 4x4x6                                    |  |
| 18   | 2x12x6L | 2x12x6                                   |  |
| 18   | 2x4x12L | 2x4x12                                   |  |
| 4    | 2x6x12L | 2x6x12                                   |  |