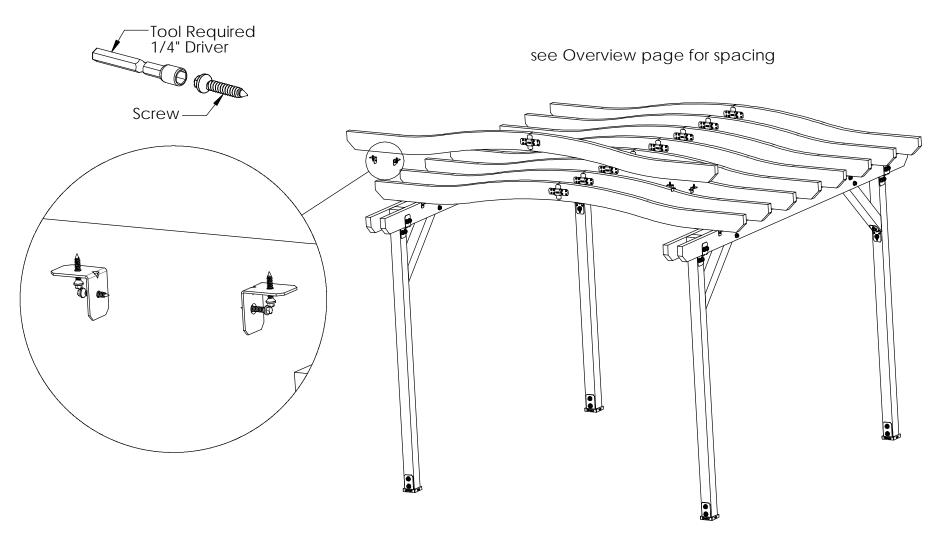

| 51775   | 4" Post to Beam (P2B-IW-4)               |  |
| 1    | 56627   | Screw, OWT 3-3/4" (95mm) Timber with HCN |  |
| 2    | 56621   | 1 1/2" Hex Cap Nut (HCN)                 |  |
| 8    | 51783   | 4x4 Post Band (4X4-BND-IW)               |  |
| 9    | 51793   | Rafter Seam (RS-IW)                      |  |
|      |         |                                          |  |
| 4    | 4x4x8L  | 4x4x8                                    |  |
| 2    | 4x4x6L  | 4x4x6                                    |  |
| 18   | 2x12x6L | 2x12x6                                   |  |
| 18   | 2x4x12L | 2x4x12                                   |  |
| 4    | 2x6x12L | 2x6x12                                   |  |

#### **Material List**





#### Rafter



# OZCO BUILDING PRODUCTS

































#### install in desired location