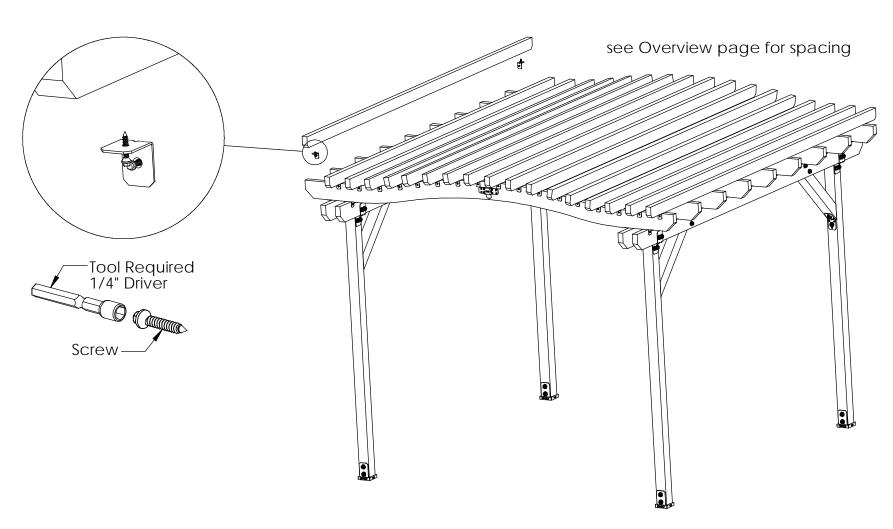

775   | 4" Post to Beam (P2B-IW-4)               |  |
| 1    | 56627   | Screw, OWT 3-3/4" (95mm) Timber with HCN |  |
| 2    | 56621   | 1 1/2" Hex Cap Nut (HCN)                 |  |
| 8    | 51783   | 4x4 Post Band (4X4-BND-IW)               |  |
| 9    | 51793   | Rafter Seam (RS-IW)                      |  |
|      |         |                                          |  |
| 4    | 4x4x8L  | 4x4x8                                    |  |
| 2    | 4x4x6L  | 4x4x6                                    |  |
| 18   | 2x12x6L | 2x12x6                                   |  |
| 18   | 2x4x12L | 2x4x12                                   |  |
| 4    | 2x6x12L | 2x6x12                                   |  |

#### **Material List**





#### Rafter



# OZCO BUILDING PRODUCTS

































#### install in desired location