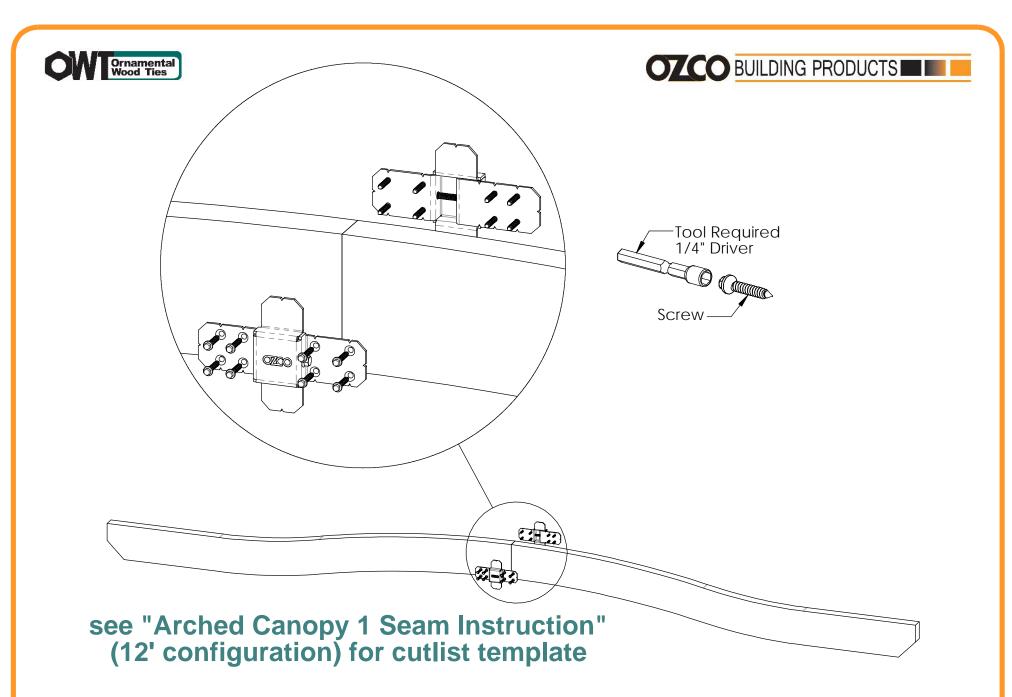

| 51717   | 2" Standard Rafter Clips (RC-IW-2)       |  |
| 4    | 51775   | 4" Post to Beam (P2B-IW-4)               |  |
| 1    | 56627   | Screw, OWT 3-3/4" (95mm) Timber with HCN |  |
| 2    | 56621   | 1 1/2" Hex Cap Nut (HCN)                 |  |
| 8    | 51783   | 4x4 Post Band (4X4-BND-IW)               |  |
| 9    | 51793   | Rafter Seam (RS-IW)                      |  |
|      |         |                                          |  |
| 4    | 4x4x8L  | 4x4x8                                    |  |
| 2    | 4x4x6L  | 4x4x6                                    |  |
| 18   | 2x12x6L | 2x12x6                                   |  |
| 18   | 2x4x12L | 2x4x12                                   |  |
| 4    | 2x6x12L | 2x6x12                                   |  |

#### **Material List**





#### Rafter



# OZCO BUILDING PRODUCTS

































#### install in desired location