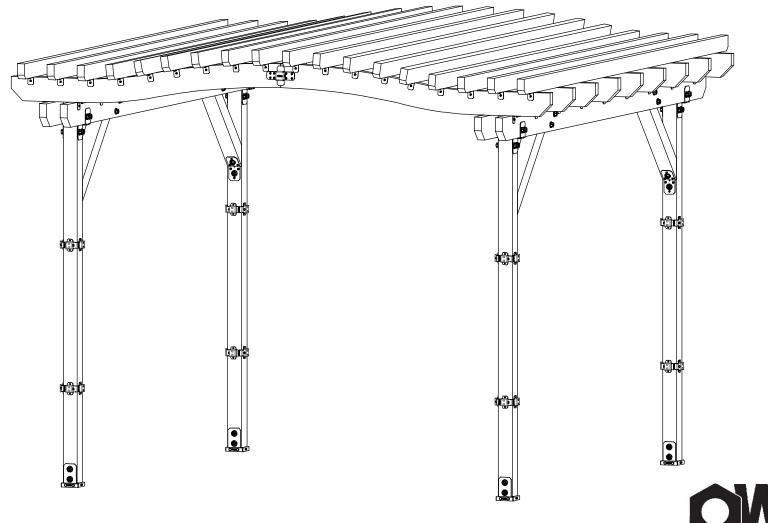

#### **Overview**

OZCO Project #750 - 12x12 Pergola With Single Seam Curved Rafters - IW-LT

| ITEM |      | PART                    |                                                   |
|------|------|-------------------------|---------------------------------------------------|
| NO.  | QTY. | NUMBER                  | DESCRIPTION                                       |
| 1    | 4    | 52107                   | Lite 4X4 Post<br>Base (4X4-PB-<br>IWL)            |
| 2    | 1    | 51768                   | 4" Flush Inside<br>45 (FI45-IW-4)<br>2" Standard  |
| 3    | 8    | 51717                   | Rafter Clips<br>(RC-IW-2)                         |
| 4    | 4    | 51775                   | 4" Post to<br>Beam (P2B-<br>IW-4)                 |
| 5    | 1    | 56627                   | Screw, OWT<br>3-3/4" (95mm)<br>Timber with<br>HCN |
|      | 2    | 56621                   | 1 1/2" Hex<br>Cap Nut<br>(HCN)                    |
| 6    | 8    | 51783                   | 4x4 Post Band<br>(4x4-BND-IW)<br>Rafter Seam      |
| 7    | 9    | 51793                   | Rafter Seam´<br>(RS-IW)                           |
| 8    | 4    | 4x4<br>Cedar<br>Post    | 4x4x8'0"                                          |
| 9    | 9    | Arched<br>Rafter        | Arched<br>Rafter<br>Assembly                      |
|      | 18   | 2x12<br>Cedar<br>Board  | 2x12x6'0"                                         |
| 10   | 18   | 2x4<br>Cedar<br>Board   | 2x4x12'0"                                         |
| 11   | 4    | 4x4<br>Cedar<br>Support | 4x4x3'0"                                          |
| 12   | 4    | 2x6<br>Cedar<br>Board   | 2x6x12'0"                                         |