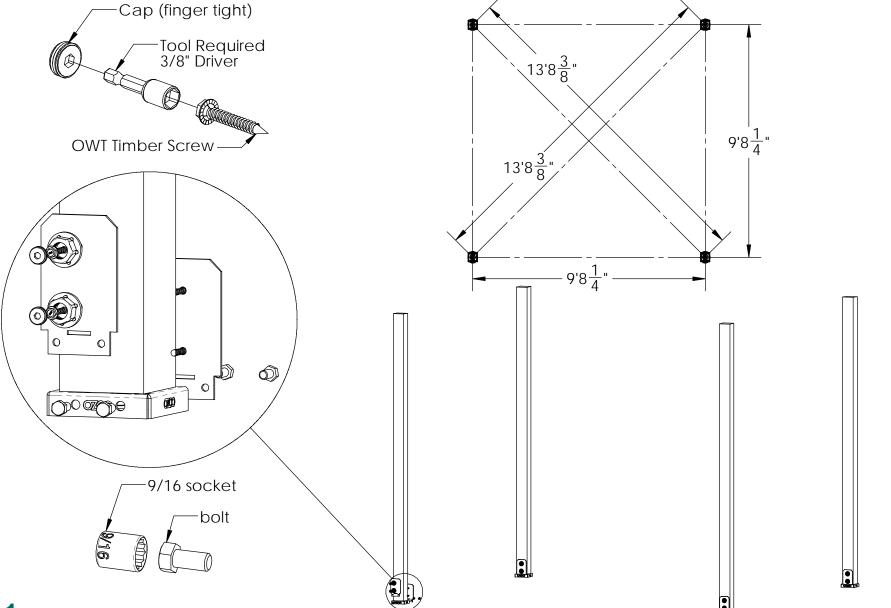

-2)       |  |
| 4    | 51775   | 4" Post to Beam (P2B-IW-4)               |  |
| 1    | 56627   | Screw, OWT 3-3/4" (95mm) Timber with HCN |  |
| 2    | 56621   | 1 1/2" Hex Cap Nut (HCN)                 |  |
| 8    | 51783   | 4x4 Post Band (4X4-BND-IW)               |  |
| 9    | 51793   | Rafter Seam (RS-IW)                      |  |
|      |         |                                          |  |
| 4    | 4x4x8L  | 4x4x8                                    |  |
| 2    | 4x4x6L  | 4x4x6                                    |  |
| 18   | 2x12x6L | 2x12x6                                   |  |
| 18   | 2x4x12L | 2x4x12                                   |  |
| 4    | 2x6x12L | 2x6x12                                   |  |

#### **Material List**





#### Rafter



# OZCO BUILDING PRODUCTS

































#### install in desired location