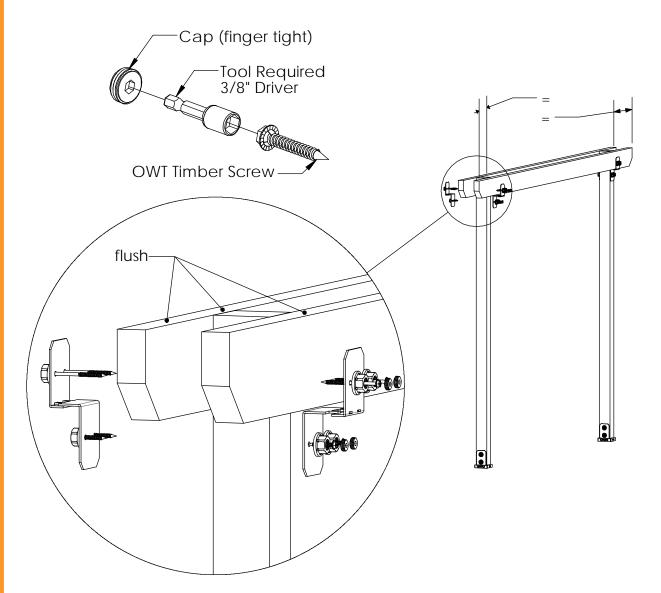

|  |
| 4    | 51775   | 4" Post to Beam (P2B-IW-4)               |  |
| 1    | 56627   | Screw, OWT 3-3/4" (95mm) Timber with HCN |  |
| 2    | 56621   | 1 1/2" Hex Cap Nut (HCN)                 |  |
| 8    | 51783   | 4x4 Post Band (4X4-BND-IW)               |  |
| 9    | 51793   | Rafter Seam (RS-IW)                      |  |
|      |         |                                          |  |
| 4    | 4x4x8L  | 4x4x8                                    |  |
| 2    | 4x4x6L  | 4x4x6                                    |  |
| 18   | 2x12x6L | 2x12x6                                   |  |
| 18   | 2x4x12L | 2x4x12                                   |  |
| 4    | 2x6x12L | 2x6x12                                   |  |

#### **Material List**





#### Rafter



# OZCO BUILDING PRODUCTS

































#### install in desired location