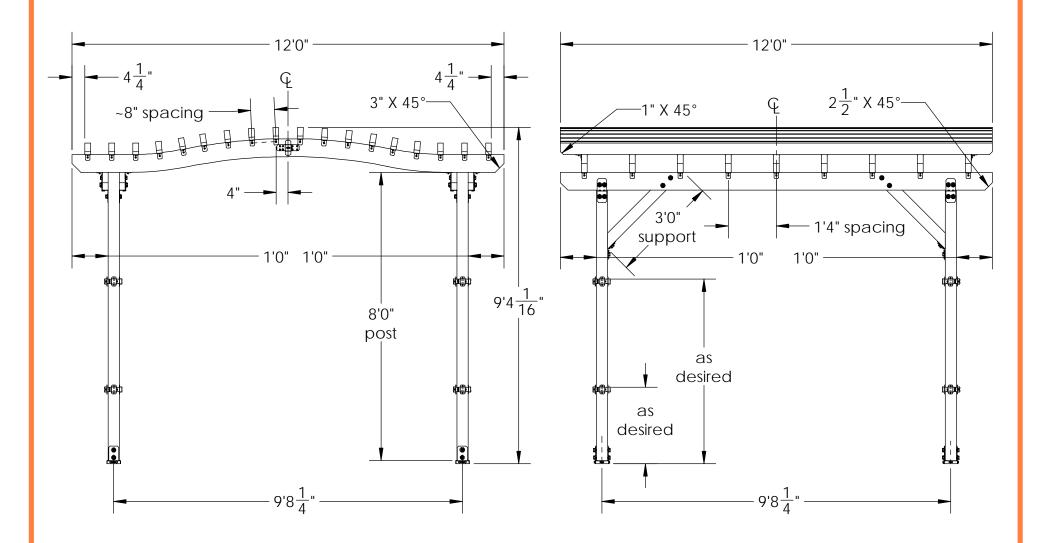

#### **Overview**

OZCO Project #750 - 12x12 Pergola With Single Seam Curved Rafters - IW-LT

| ITEM |      | PART                    |                                                   |
|------|------|-------------------------|---------------------------------------------------|
| NO.  | QTY. | NUMBER                  | DESCRIPTION                                       |
| 1    | 4    | 52107                   | Lite 4X4 Post<br>Base (4X4-PB-<br>IWL)            |
| 2    | 1    | 51768                   | 4" Flush Inside<br>45 (FI45-IW-4)<br>2" Standard  |
| 3    | 8    | 51717                   | Rafter Clips<br>(RC-IW-2)                         |
| 4    | 4    | 51775                   | 4" Post to<br>Beam (P2B-<br>IW-4)                 |
| 5    | 1    | 56627                   | Screw, OWT<br>3-3/4" (95mm)<br>Timber with<br>HCN |
|      | 2    | 56621                   | 1 1/2" Hex<br>Cap Nut<br>(HCN)                    |
| 6    | 8    | 51783                   | 4x4 Post Band<br>(4x4-BND-IW)<br>Rafter Seam      |
| 7    | 9    | 51793                   | Rafter Seam´<br>(RS-IW)                           |
| 8    | 4    | 4x4<br>Cedar<br>Post    | 4x4x8'0"                                          |
| 9    | 9    | Arched<br>Rafter        | Arched<br>Rafter<br>Assembly                      |
|      | 18   | 2x12<br>Cedar<br>Board  | 2x12x6'0"                                         |
| 10   | 18   | 2x4<br>Cedar<br>Board   | 2x4x12'0"                                         |
| 11   | 4    | 4x4<br>Cedar<br>Support | 4x4x3'0"                                          |
| 12   | 4    | 2x6<br>Cedar<br>Board   | 2x6x12'0"                                         |

#### **Bill of Material**

| QTY. | PART    | DESCRIPTION                              |  |
|------|---------|------------------------------------------|--|
|      | NUMBER  |                                          |  |
| 4    | 52107   | Lite 4X4 Post Base (4X4-PB-IWL)          |  |
| 1    | 51768   | 4" Flush Inside 45 (FI45-IW-4)           |  |
| 8    | 51717   | 2" Standard Rafter Clips (RC-IW-2)       |  |
| 4    | 51775   | 4" Post to Beam (P2B-IW-4)               |  |
| 1    | 56627   | Screw, OWT 3-3/4" (95mm) Timber with HCN |  |
| 2    | 56621   | 1 1/2" Hex Cap Nut (HCN)                 |  |
| 8    | 51783   | 4x4 Post Band (4X4-BND-IW)               |  |
| 9    | 51793   | Rafter Seam (RS-IW)                      |  |
|      |         |                                          |  |
| 4    | 4x4x8L  | 4x4x8                                    |  |
| 2    | 4x4x6L  | 4x4x6                                    |  |
| 18   | 2x12x6L | 2x12x6                                   |  |
| 18   | 2x4x12L | 2x4x12                                   |  |
| 4    | 2x6x12L | 2x6x12                                   |  |