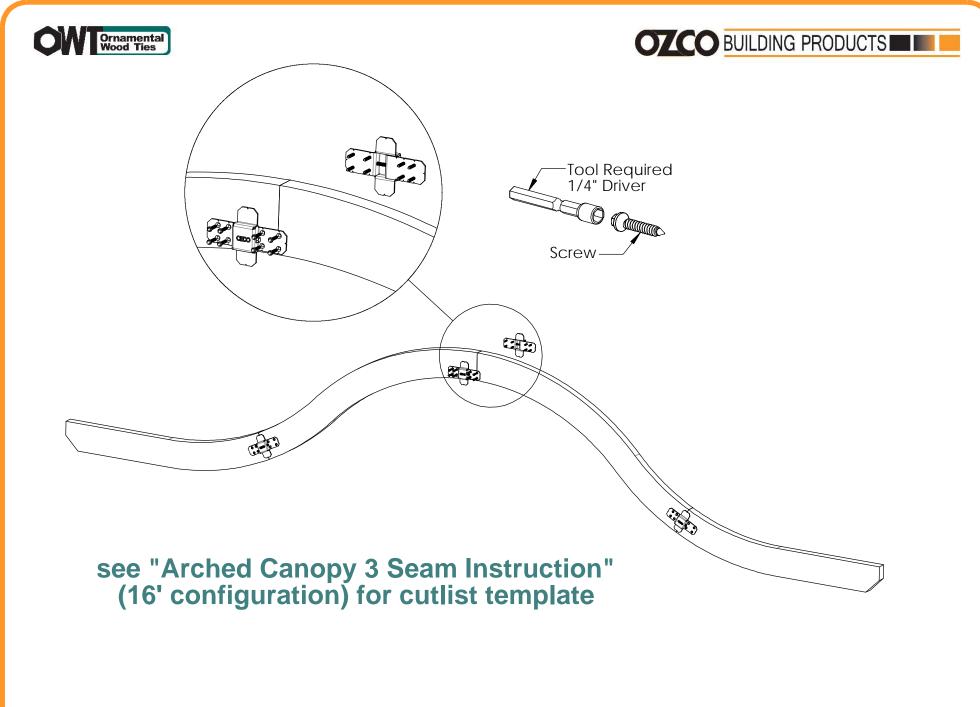

### step 7

OZCO Project #751 - 10x16 Pergola With Triple Seam Curved Rafters - IW-LT