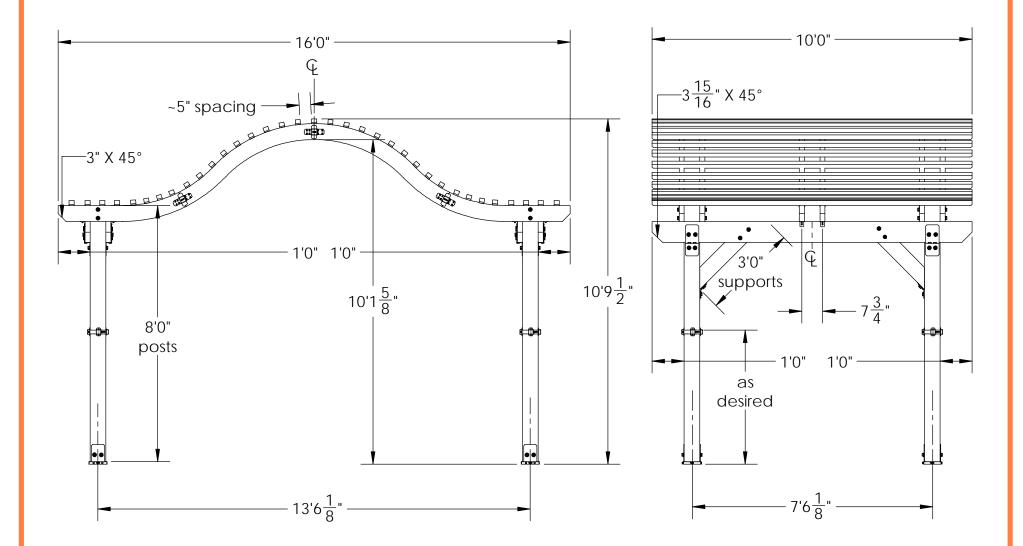

#### **Overview**

OZCO Project #751 - 10x16 Pergola With Triple Seam Curved Rafters - IW-LT