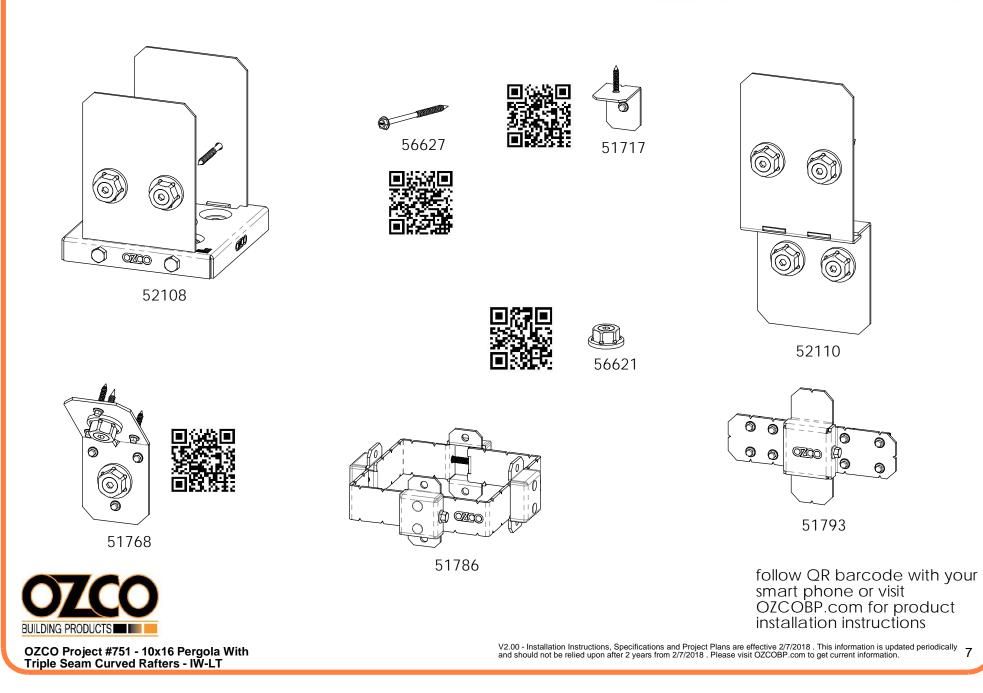

### **Bill of Material**

OZCO Project #751 - 10x16 Pergola With Triple Seam Curved Rafters - IW-LT

| ITEM NO. | QTY. | PART NUMBER       | DESCRIPTION                              |
|----------|------|-------------------|------------------------------------------|
| 1        | 4    | 6x6 Cedar Post    | 6x6x8'0"                                 |
| 2        | 4    | 2x8 Cedar Board   | 2x8x10'0"                                |
| 3        | 35   | 2x2 Cedar Board   | 2x2x10'0"                                |
| 4        | 4    | 6x6 Cedar Support | 6x6x3'0"                                 |
| 5        | 6    | Rafter            | 16'Curved Rafter                         |
|          | 12   | 2x12 Cedar Board  | 2x12x5'0"                                |
|          | 12   | 2x12 Cedar Board  | 2x12x4'0"                                |
| 6        | 4    | 52108             | Lite 6X6 Post Base (6X6-PB-IWL)          |
| 7        | 18   | 51793             | Rafter Seam (RS-IW)                      |
| 8        | 4    | 52110             | Lite 8" Post 2 Beam (8- P2B-IWL)         |
| 9        | 1    | 51717             | 2" Standard Rafter Clips (RC-IW-2)       |
| 10       | 1    | 51768             | 4" Flush Inside 45 (FI45-IW-4)           |
| 11       | 2    | 56627             | Screw, OWT 3-3/4" (95mm) Timber with HCN |
|          | 4    | 56621             | 1 1/2" Hex Cap Nut (HCN)                 |
| 12       | 4    | 51786             | 6x6 Post Band (6X6-BND-IW)               |