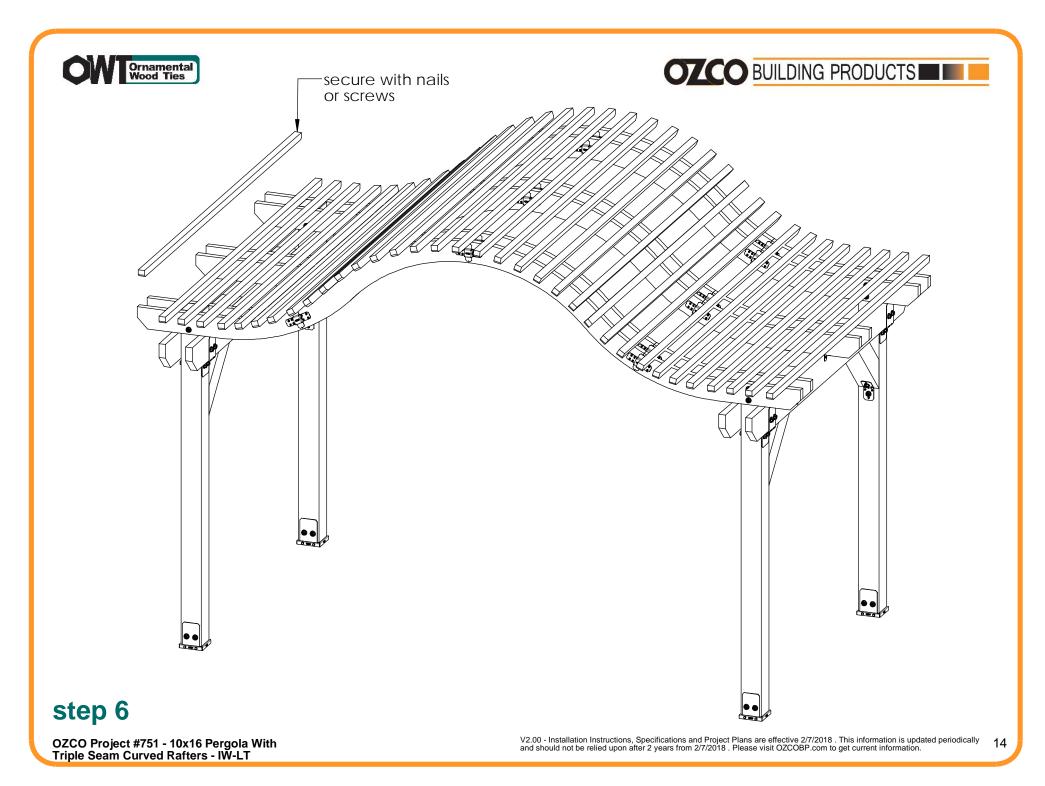

### step 7

OZCO Project #751 - 10x16 Pergola With Triple Seam Curved Rafters - IW-LT