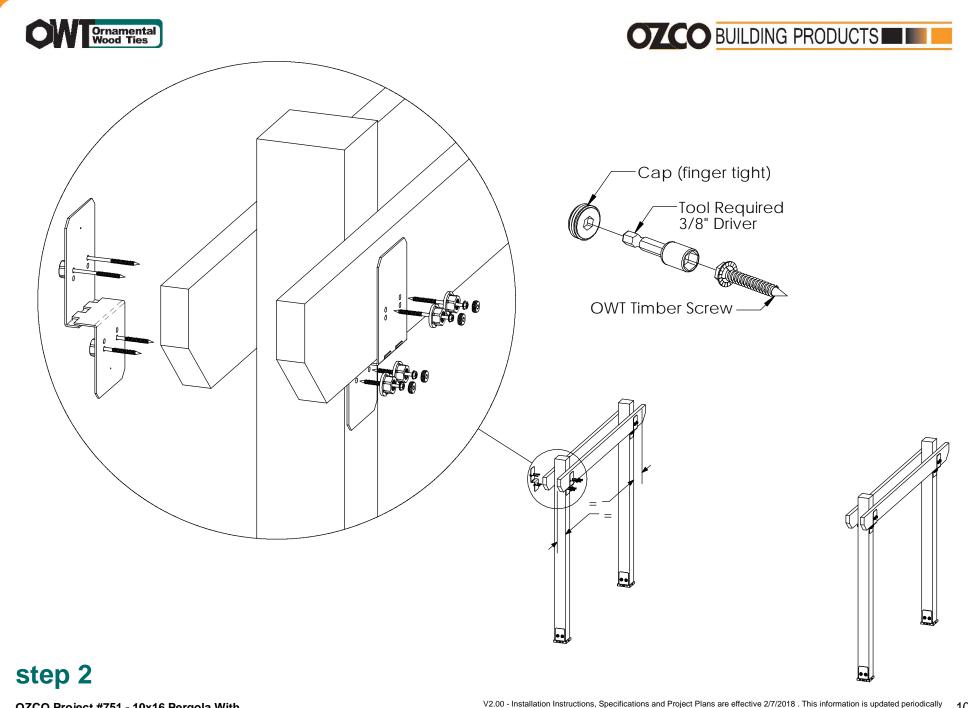

#### **Overview**

OZCO Project #751 - 10x16 Pergola With Triple Seam Curved Rafters - IW-LT