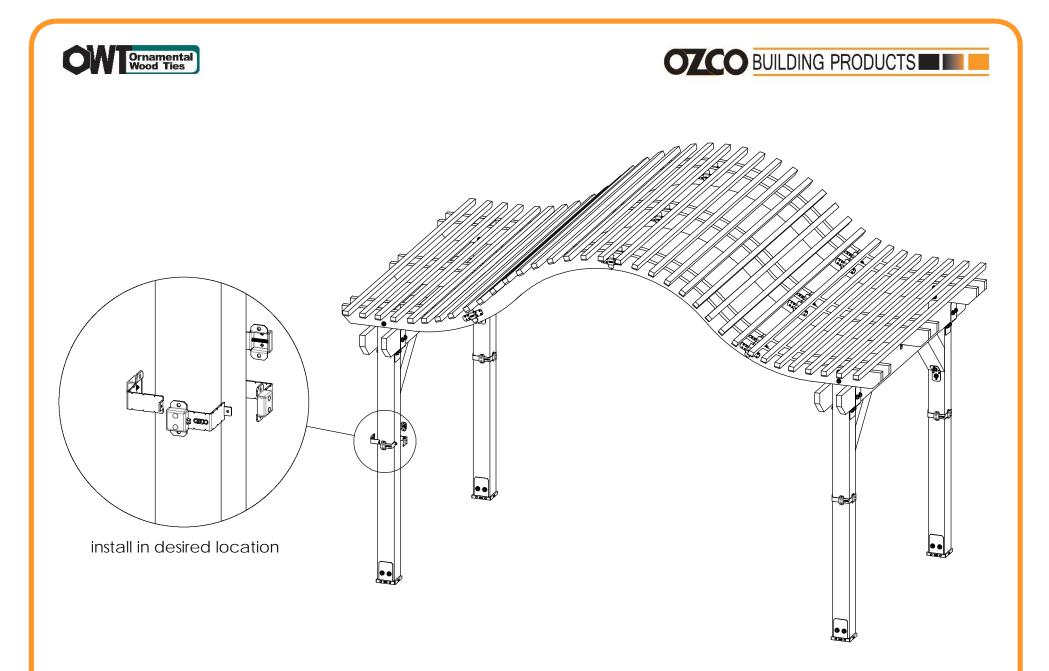

### step 7

OZCO Project #751 - 10x16 Pergola With Triple Seam Curved Rafters - IW-LT