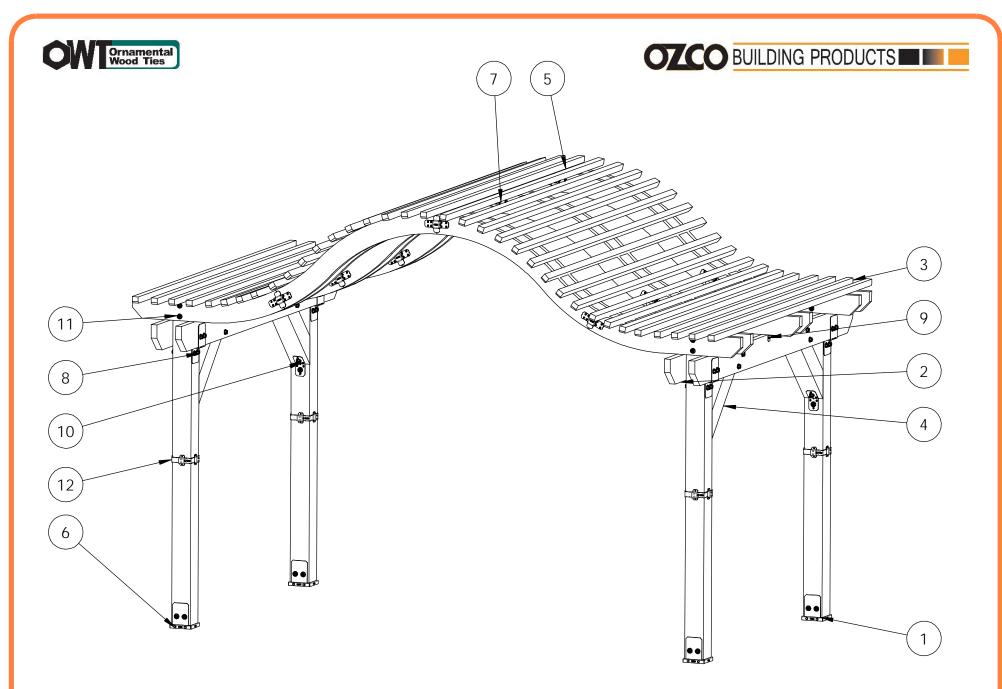

### **Bill of Material**

OZCO Project #751 - 10x16 Pergola With Triple Seam Curved Rafters - IW-LT

| ITEM NO. | QTY. | PART NUMBER       | DESCRIPTION                              |
|----------|------|-------------------|------------------------------------------|
| 1        | 4    | 6x6 Cedar Post    | 6x6x8'0"                                 |
| 2        | 4    | 2x8 Cedar Board   | 2x8x10'0"                                |
| 3        | 35   | 2x2 Cedar Board   | 2x2x10'0"                                |
| 4        | 4    | 6x6 Cedar Support | 6x6x3'0"                                 |
| 5        | 6    | Rafter            | 16'Curved Rafter                         |
|          | 12   | 2x12 Cedar Board  | 2x12x5'0"                                |
|          | 12   | 2x12 Cedar Board  | 2x12x4'0"                                |
| 6        | 4    | 52108             | Lite 6X6 Post Base (6X6-PB-IWL)          |
| 7        | 18   | 51793             | Rafter Seam (RS-IW)                      |
| 8        | 4    | 52110             | Lite 8" Post 2 Beam (8- P2B-IWL)         |
| 9        | 1    | 51717             | 2" Standard Rafter Clips (RC-IW-2)       |
| 10       | 1    | 51768             | 4" Flush Inside 45 (FI45-IW-4)           |
| 11       | 2    | 56627             | Screw, OWT 3-3/4" (95mm) Timber with HCN |
|          | 4    | 56621             | 1 1/2" Hex Cap Nut (HCN)                 |
| 12       | 4    | 51786             | 6x6 Post Band (6X6-BND-IW)               |