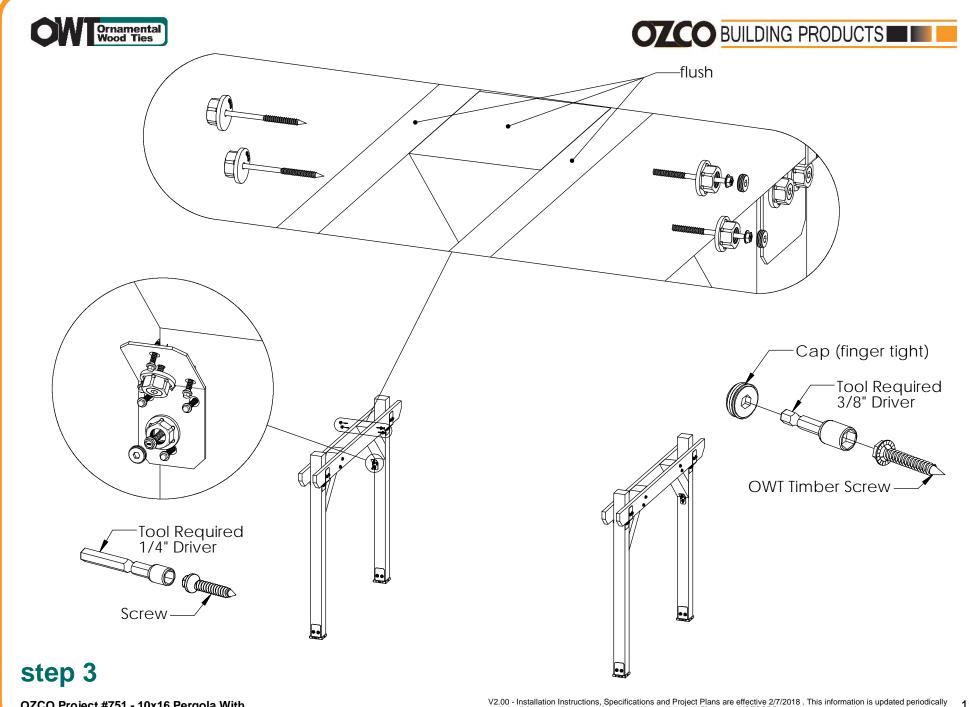

#### **Overview**

OZCO Project #751 - 10x16 Pergola With Triple Seam Curved Rafters - IW-LT