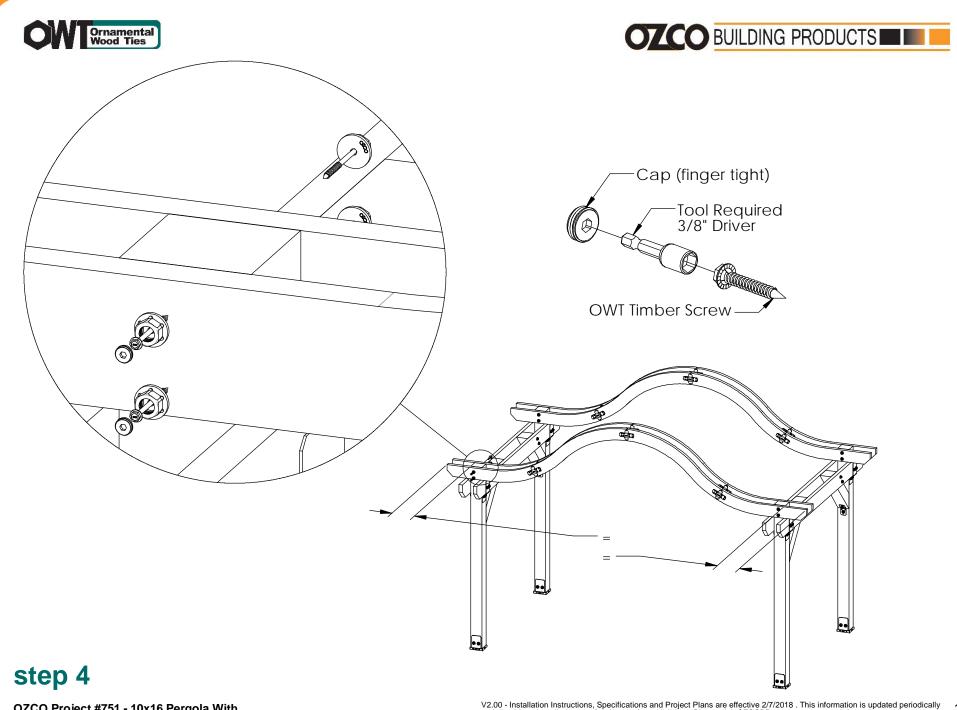

### step 7

OZCO Project #751 - 10x16 Pergola With Triple Seam Curved Rafters - IW-LT