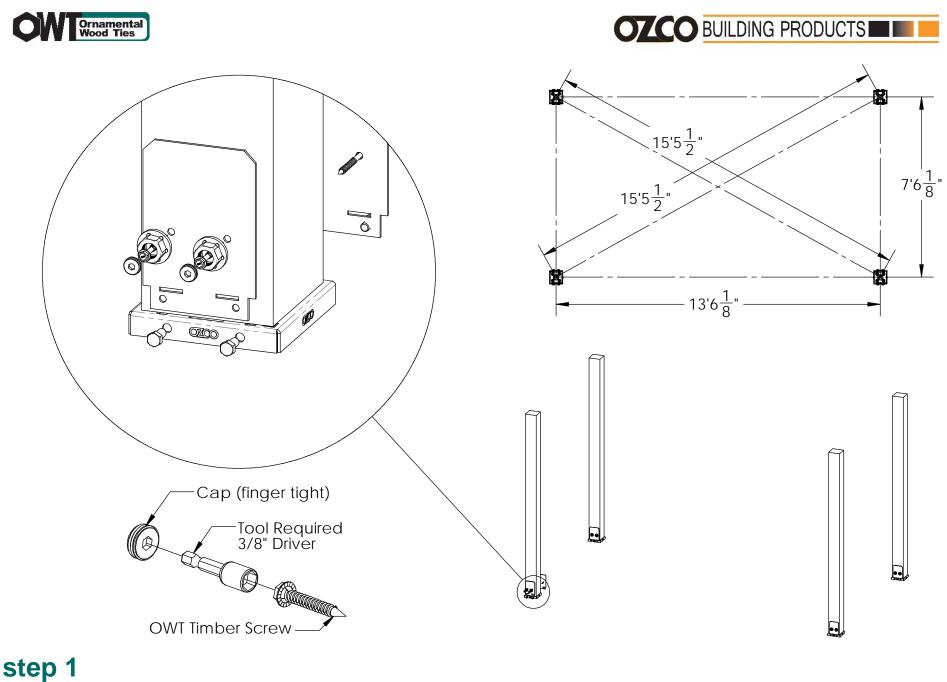

#### **Overview**

OZCO Project #751 - 10x16 Pergola With Triple Seam Curved Rafters - IW-LT