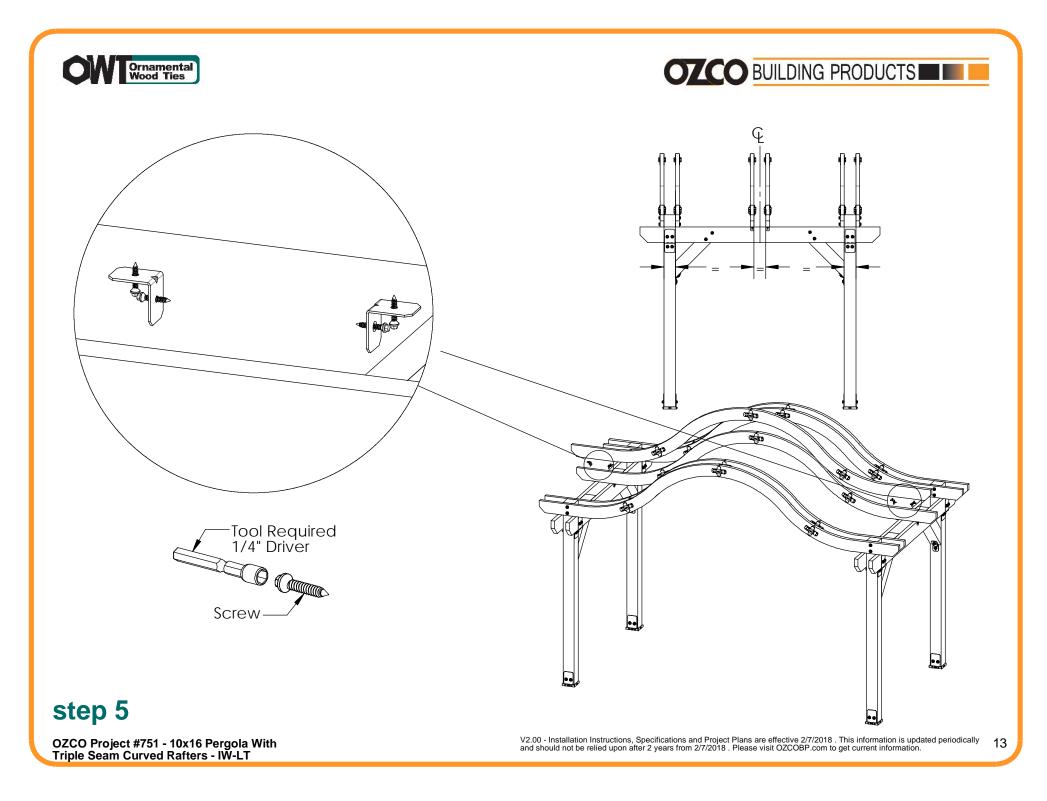

### step 7

OZCO Project #751 - 10x16 Pergola With Triple Seam Curved Rafters - IW-LT