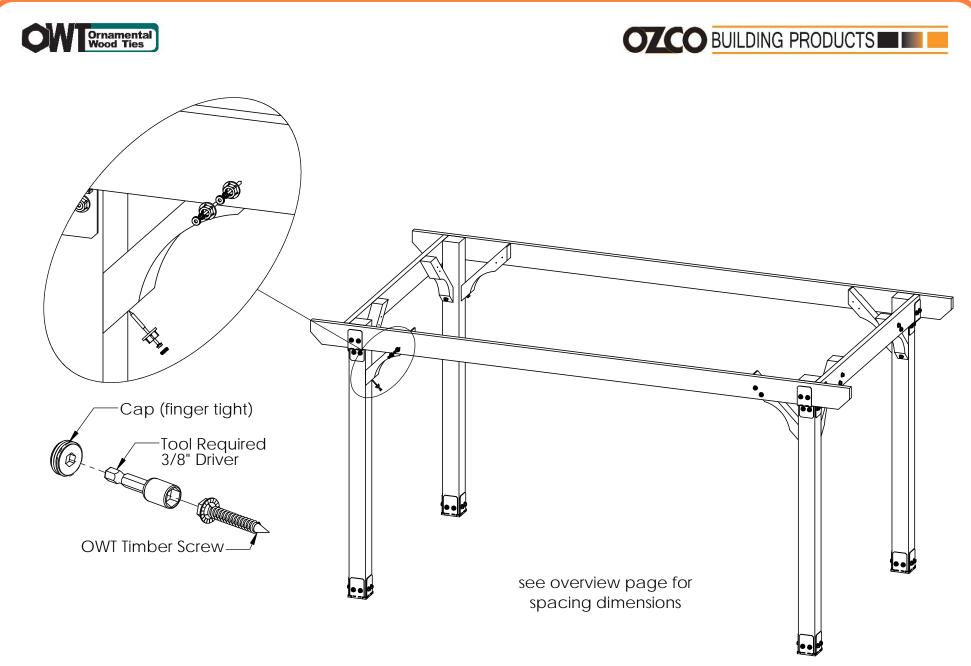

# 

Тор

OZCO Project #836 IW- Pergola 16x10

| QTY.     | PART<br>NUM BER | DESCRIPTION                         |
|----------|-----------------|-------------------------------------|
| 4        | 51708           | 6x6 Post Base (6x6-PB-IW)           |
| 4        | 51710           | 8" Post to Beam (P2B-IW-8)          |
| 6        | 51739           | 6-8" Joist Hanger Flush (JHF-68-IW) |
| 1        | 56627           | Screw, OWT 3-3/4" (95mm)            |
| 3        | 56621           | 1 1/2" Hex Cap Nut (HCN)            |
|          |                 |                                     |
| 4        | 6x6x8L          | 6x6x8                               |
|          |                 |                                     |
| 1        | 4x4x8L          | 4x4x8                               |
|          |                 |                                     |
| 1        | 4x4x10L         | 4x4x10                              |
| 1        | 2202161         | 2x0x14                              |
| <b>I</b> | 2x8x16L         | 2x8x16                              |
| 2        | 2x8x8L          | 2x8x8                               |
| <u> </u> | ZXUXUL          | 2,0,0                               |
| 2        | 2x8x12L         | 2x8x12                              |
|          | 2//0//122       |                                     |
| 6        | 2x6x8L          | 2x6x8                               |
|          |                 |                                     |
| 6        | 2x4x16L         | 2x4x16                              |
|          |                 |                                     |
| 12       | 2x2x16L         | 2x2x16                              |