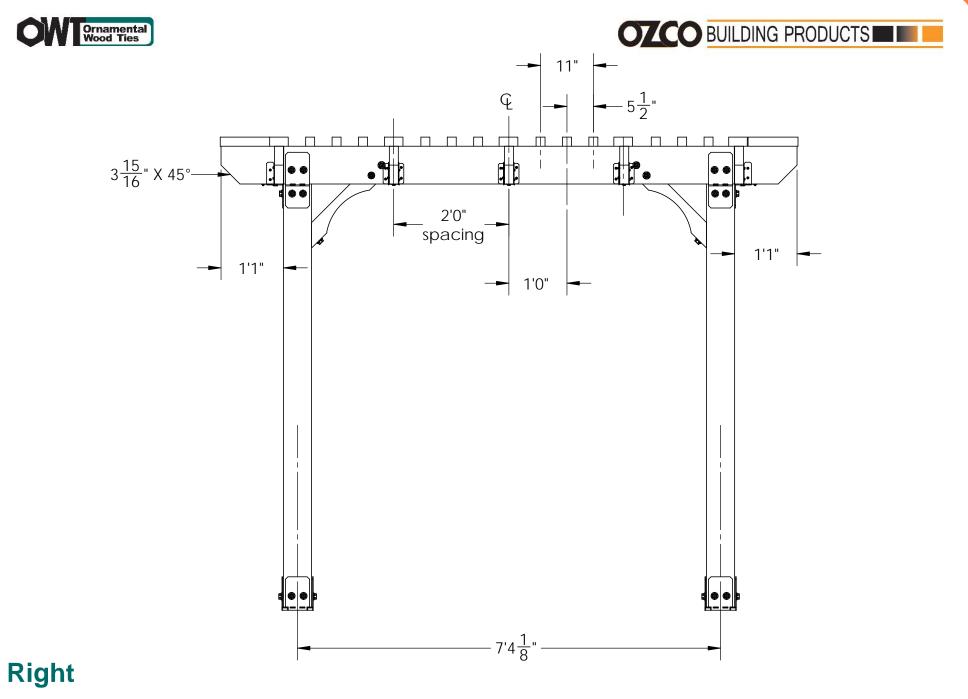

# PURCHASE CONSTRUCT

DESIGN

### OZCO Project #836 IW- Pergola 16x10

ENJOY











# 



Тор

OZCO Project #836 IW- Pergola 16x10









| QTY.     | PART<br>NUM BER | DESCRIPTION                         |
|----------|-----------------|-------------------------------------|
| 4        | 51708           | 6x6 Post Base (6x6-PB-IW)           |
| 4        | 51710           | 8" Post to Beam (P2B-IW-8)          |
| 6        | 51739           | 6-8" Joist Hanger Flush (JHF-68-IW) |
| 1        | 56627           | Screw, OWT 3-3/4" (95mm)            |
| 3        | 56621           | 1 1/2" Hex Cap Nut (HCN)            |
|          |                 |                                     |
| 4        | 6x6x8L          | 6x6x8                               |
|          |                 |                                     |
| 1        | 4x4x8L          | 4x4x8                               |
|          |                 |