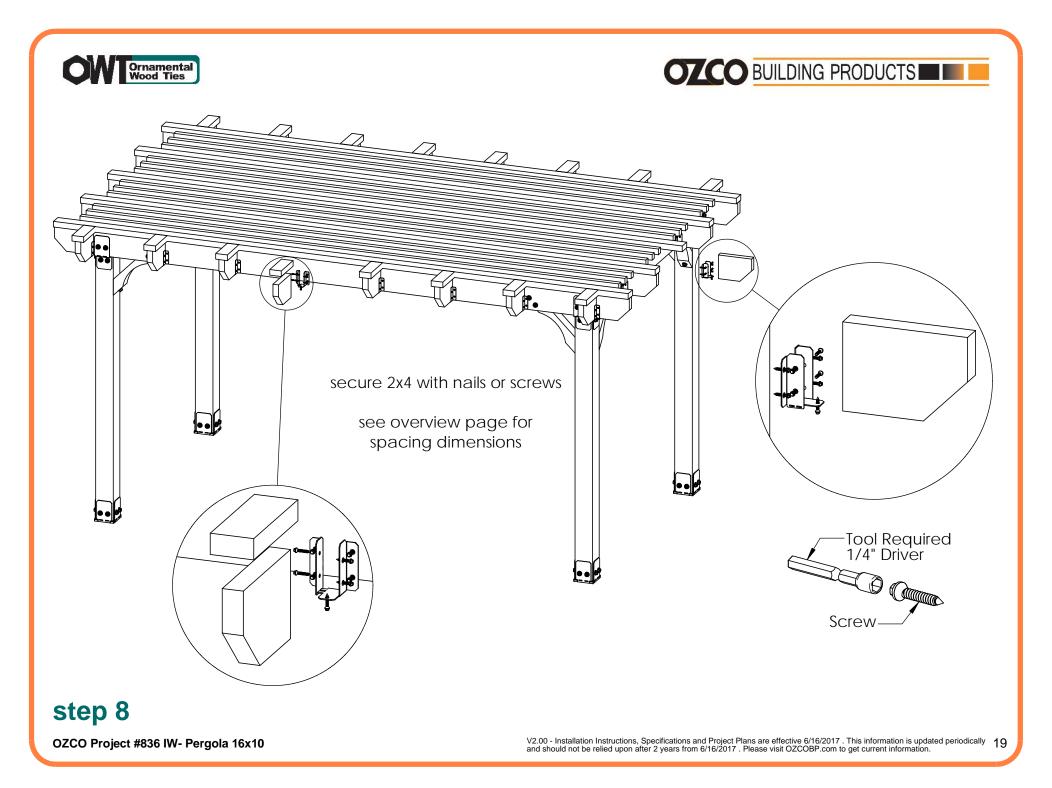

|
| <u> </u> | ZXUXUL          | 2,0,0                               |
| 2        | 2x8x12L         | 2x8x12                              |
|          | 2//0//122       |                                     |
| 6        | 2x6x8L          | 2x6x8                               |
|          |                 |                                     |
| 6        | 2x4x16L         | 2x4x16                              |
|          |                 |                                     |
| 12       | 2x2x16L         | 2x2x16                              |

#### **Purchase List**

OZCO Project #836 IW- Pergola 16x10















OZCO Project #836 IW- Pergola 16x10



OZCO Project #836 IW- Pergola 16x10



OZCO Project #836 IW- Pergola 16x10





OZCO Project #836 IW- Pergola 16x10