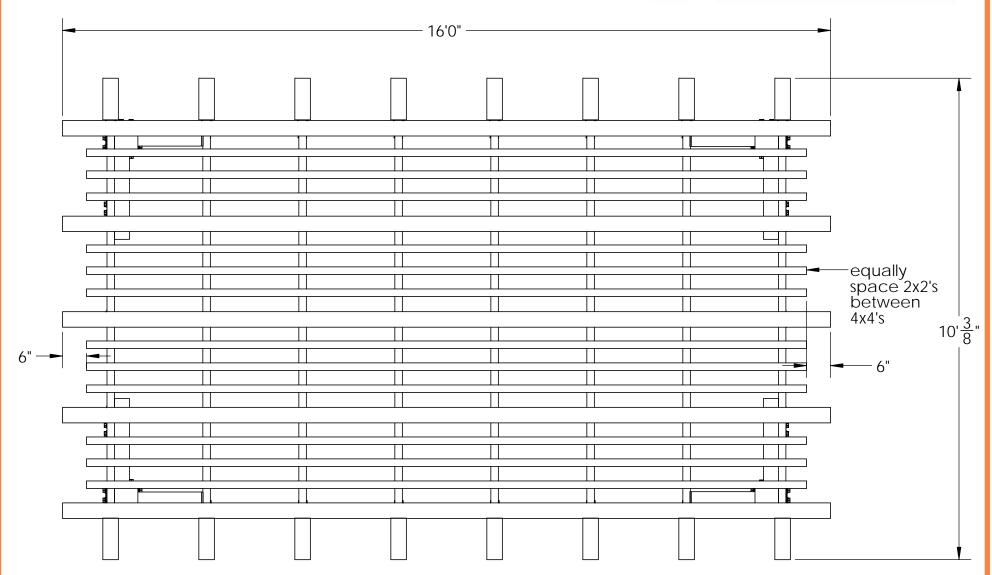

# PURCHASE CONSTRUCT

DESIGN

### OZCO Project #836 IW- Pergola 16x10

ENJOY











# 



Тор

OZCO Project #836 IW- Pergola 16x10









| QTY.     | PART<br>NUM BER | DESCRIPTION                         |
|----------|-----------------|-------------------------------------|
| 4        | 51708           | 6x6 Post Base (6x6-PB-IW)           |
| 4        | 51710           | 8" Post to Beam (P2B-IW-8)          |
| 6        | 51739           | 6-8" Joist Hanger Flush (JHF-68-IW) |
| 1        | 56627           | Screw, OWT 3-3/4" (95mm)            |
| 3        | 56621           | 1 1/2" Hex Cap Nut (HCN)            |
|          |                 |                                     |
| 4        | 6x6x8L          | 6x6x8                               |
|          |                 |                                     |
| 1        | 4x4x8L          | 4x4x8