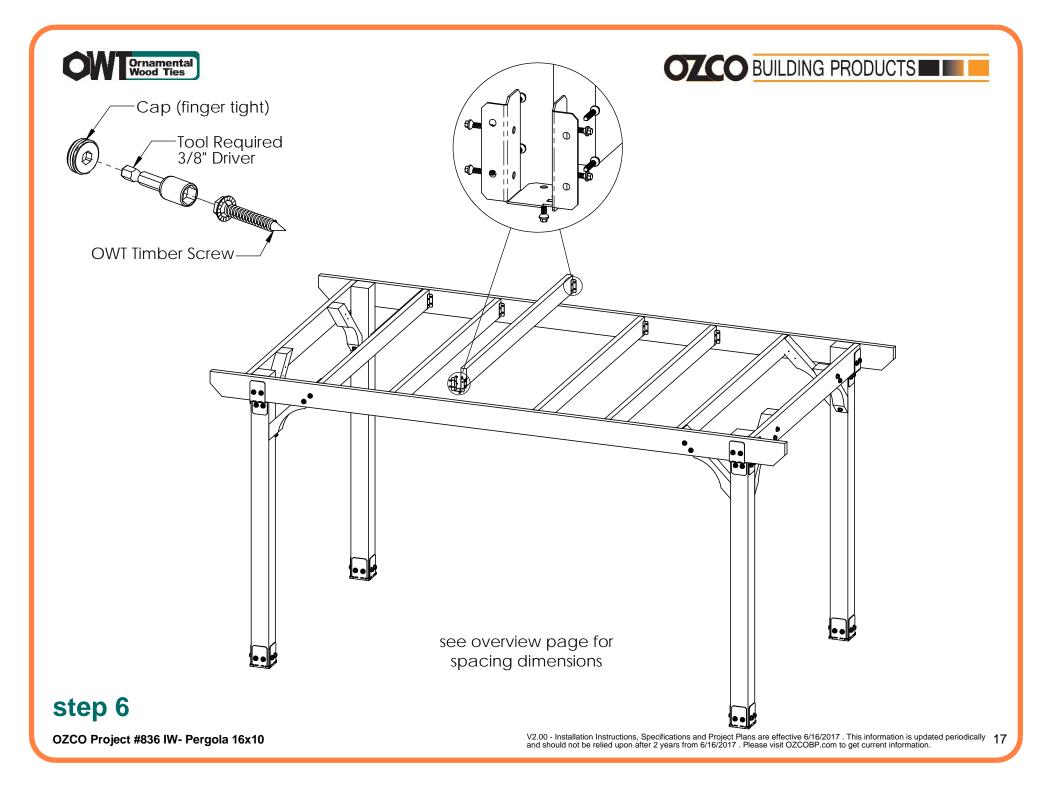

# 

Тор

OZCO Project #836 IW- Pergola 16x10

| QTY.     | PART<br>NUM BER | DESCRIPTION                         |
|----------|-----------------|-------------------------------------|
| 4        | 51708           | 6x6 Post Base (6x6-PB-IW)           |
| 4        | 51710           | 8" Post to Beam (P2B-IW-8)          |
| 6        | 51739           | 6-8" Joist Hanger Flush (JHF-68-IW) |
| 1        | 56627           | Screw, OWT 3-3/4" (95mm)            |
| 3        | 56621           | 1 1/2" Hex Cap Nut (HCN)            |
|          |                 |                                     |
| 4        | 6x6x8L          | 6x6x8                               |
|          |                 |                                     |
| 1        | 4x4x8L          | 4x4x8                               |
|          |                 |                                     |
| 1        | 4x4x10L         | 4x4x10                              |
| 1        | 2202161         | 2x0x14                              |
| <b>I</b> | 2x8x16L         | 2x8x16                              |
| 2        | 2x8x8L          | 2x8x8                               |
| <u> </u> | ZXUXUL          | 2,0,0                               |
| 2        | 2x8x12L         | 2x8x12                              |
|          | 2//0//122       |                                     |
| 6        | 2x6x8L          | 2x6x8                               |
|          |                 |                                     |
| 6        | 2x4x16L         | 2x4x16                              |
|          |                 |                                     |
| 12       | 2x2x16L         | 2x2x16                              |