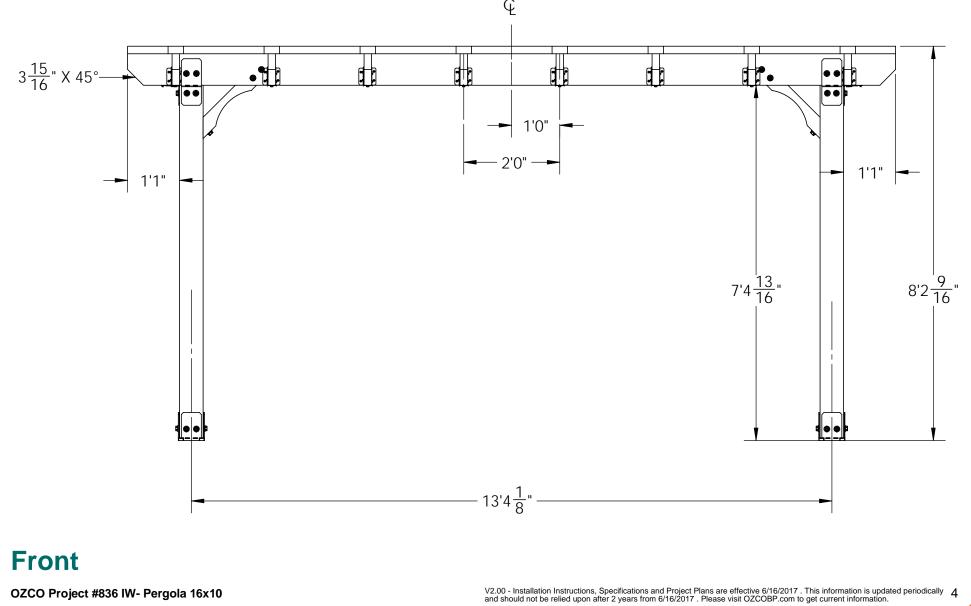

# PURCHASE CONSTRUCT

DESIGN

### OZCO Project #836 IW- Pergola 16x10

ENJOY











# 



Тор

OZCO Project #836 IW- Pergola 16x10









| QTY.     | PART<br>NUM BER | DESCRIPTION                         |
|----------|-----------------|-------------------------------------|
| 4        | 51708           | 6x6 Post Base (6x6-PB-IW)           |
| 4        | 51710           | 8" Post to Beam (P2B-IW-8)          |
| 6        | 51739           | 6-8" Joist Hanger Flush (JHF-68-IW) |
| 1        | 56627           | Screw, OWT 3-3/4" (95mm)            |
| 3        | 56621           | 1 1/2" Hex Cap Nut (HCN)            |
|          |                 |                                     |
| 4        | 6x6x8L          | 6x6x8                               |
|          |                 |                                     |
| 1        | 4x4x8L          | 4x4x8