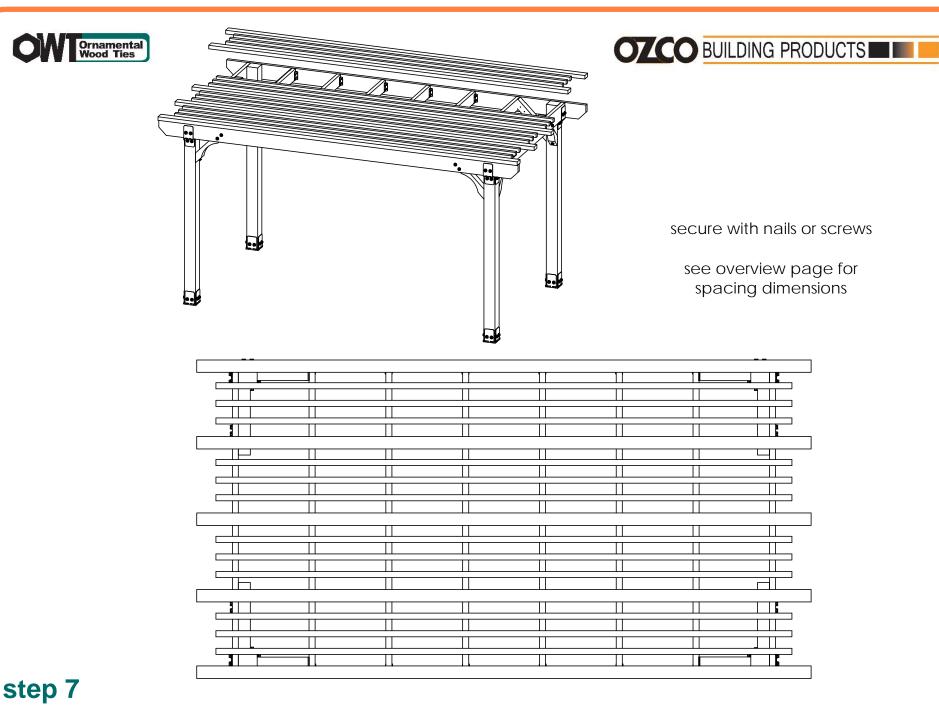

# 

Тор

OZCO Project #836 IW- Pergola 16x10

| QTY.     | PART<br>NUM BER | DESCRIPTION                         |
|----------|-----------------|-------------------------------------|
| 4        | 51708           | 6x6 Post Base (6x6-PB-IW)           |
| 4        | 51710           | 8" Post to Beam (P2B-IW-8)          |
| 6        | 51739           | 6-8" Joist Hanger Flush (JHF-68-IW) |
| 1        | 56627           | Screw, OWT 3-3/4" (95mm)            |
| 3        | 56621           | 1 1/2" Hex Cap Nut (HCN)            |
|          |                 |                                     |
| 4        | 6x6x8L          | 6x6x8                               |
|          |                 |                                     |
| 1        | 4x4x8L          | 4x4x8                               |
|          |                 |                                     |
| 1        | 4x4x10L         | 4x4x10                              |
| 1        | 2202161         | 2x0x14                              |
| <b>I</b> | 2x8x16L         | 2x8x16                              |
| 2        | 2x8x8L          | 2x8x8                               |
| <u> </u> | ZXUXUL          | 2,0,0                               |
| 2        | 2x8x12L         | 2x8x12                              |
|          | 2//0//122       |                                     |
| 6        | 2x6x8L          | 2x6x8                               |
|          |                 |                                     |
| 6        | 2x4x16L         | 2x4x16                              |
|          |                 |                                     |
| 12       | 2x2x16L         | 2x2x16                              |