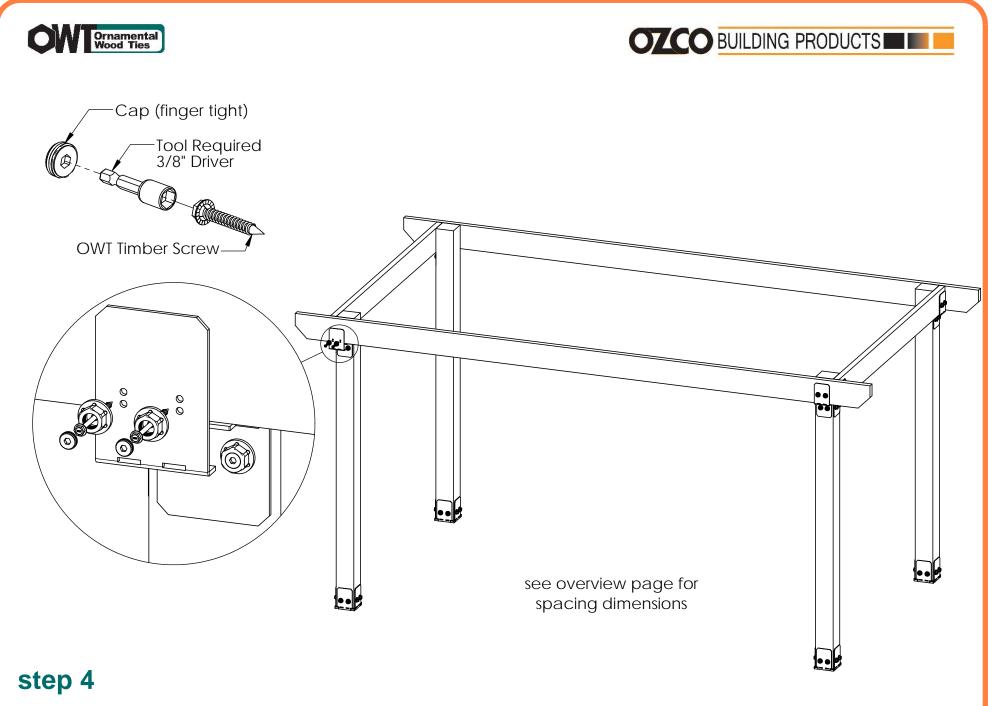

# 

Тор

OZCO Project #836 IW- Pergola 16x10

| QTY.     | PART<br>NUM BER | DESCRIPTION                         |
|----------|-----------------|-------------------------------------|
| 4        | 51708           | 6x6 Post Base (6x6-PB-IW)           |
| 4        | 51710           | 8" Post to Beam (P2B-IW-8)          |
| 6        | 51739           | 6-8" Joist Hanger Flush (JHF-68-IW) |
| 1        | 56627           | Screw, OWT 3-3/4" (95mm)            |
| 3        | 56621           | 1 1/2" Hex Cap Nut (HCN)            |
|          |                 |                                     |
| 4        | 6x6x8L          | 6x6x8                               |
|          |                 |                                     |
| 1        | 4x4x8L          | 4x4x8                               |
|          |                 |                                     |
| 1        | 4x4x10L         | 4x4x10                              |
| 1        | 2202161         | 2x0x14                              |
| <b>I</b> | 2x8x16L         | 2x8x16                              |
| 2        | 2x8x8L          | 2x8x8                               |
| <u> </u> | ZXUXUL          | 2,0,0                               |
| 2        | 2x8x12L         | 2x8x12                              |
|          | 2//0//122       |                                     |
| 6        | 2x6x8L          | 2x6x8                               |
|          |                 |                                     |
| 6        | 2x4x16L         | 2x4x16                              |
|          |                 |                                     |
| 12       | 2x2x16L         | 2x2x16                              |