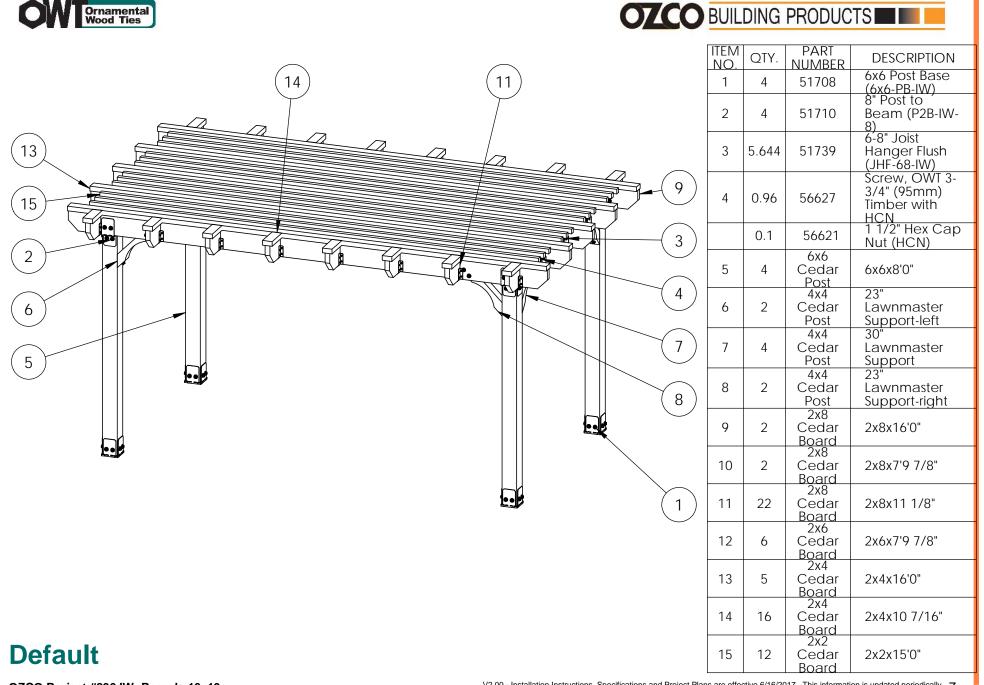

# 

Тор

OZCO Project #836 IW- Pergola 16x10

| QTY.     | PART<br>NUM BER | DESCRIPTION                         |
|----------|-----------------|-------------------------------------|
| 4        | 51708           | 6x6 Post Base (6x6-PB-IW)           |
| 4        | 51710           | 8" Post to Beam (P2B-IW-8)          |
| 6        | 51739           | 6-8" Joist Hanger Flush (JHF-68-IW) |
| 1        | 56627           | Screw, OWT 3-3/4" (95mm)            |
| 3        | 56621           | 1 1/2" Hex Cap Nut (HCN)            |
|          |                 |                                     |
| 4        | 6x6x8L          | 6x6x8                               |
|          |                 |                                     |
| 1        | 4x4x8L          | 4x4x8                               |
|          |                 |                                     |
| 1        | 4x4x10L         | 4x4x10                              |
| 1        | 2202161         | 2x0x14                              |
| <b>I</b> | 2x8x16L         | 2x8x16                              |
| 2        | 2x8x8L          | 2x8x8                               |
| <u> </u> | ZXUXUL          | 2,0,0                               |
| 2        | 2x8x12L         | 2x8x12                              |
|          | 2//0//122       |                                     |
| 6        | 2x6x8L          | 2x6x8                               |
|          |                 |                                     |
| 6        | 2x4x16L         | 2x4x16                              |
|          |                 |                                     |
| 12       | 2x2x16L         | 2x2x16                              |