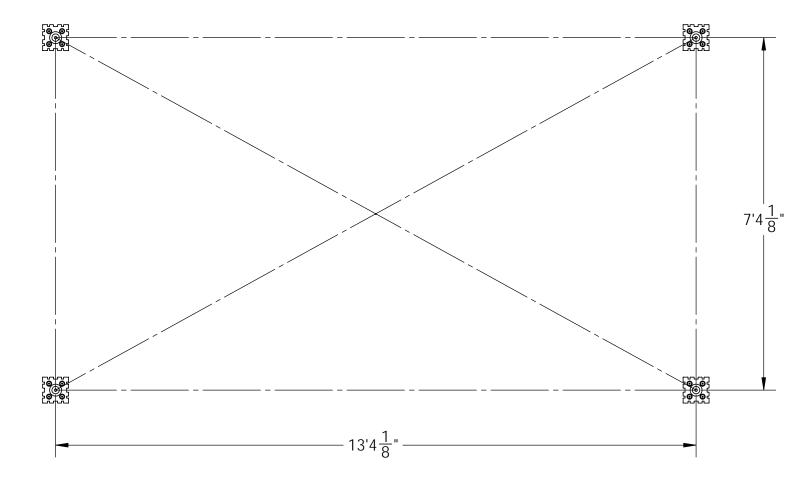

0x14                              |
| <b>I</b> | 2x8x16L         | 2x8x16                              |
| 2        | 2x8x8L          | 2x8x8                               |
| <u> </u> | ZXUXUL          | 2,0,0                               |
| 2        | 2x8x12L         | 2x8x12                              |
|          | 2//0//122       |                                     |
| 6        | 2x6x8L          | 2x6x8                               |
|          |                 |                                     |
| 6        | 2x4x16L         | 2x4x16                              |
|          |                 |                                     |
| 12       | 2x2x16L         | 2x2x16                              |

#### **Purchase List**

OZCO Project #836 IW- Pergola 16x10















OZCO Project #836 IW- Pergola 16x10



OZCO Project #836 IW- Pergola 16x10



OZCO Project #836 IW- Pergola 16x10





OZCO Project #836 IW- Pergola 16x10