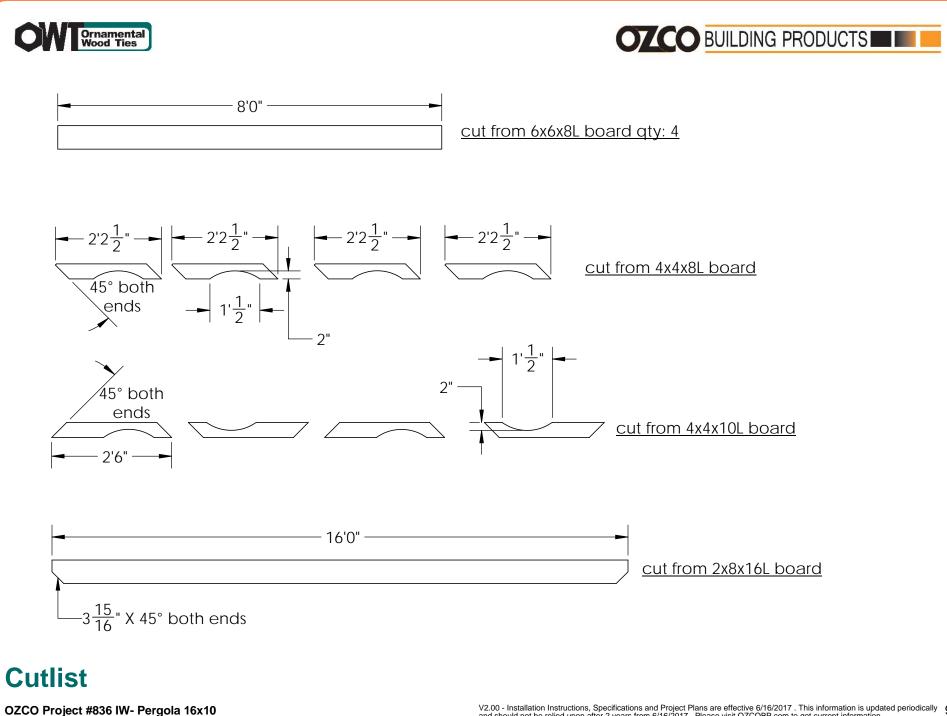

# 

Тор

OZCO Project #836 IW- Pergola 16x10

| QTY.     | PART<br>NUM BER | DESCRIPTION                         |
|----------|-----------------|-------------------------------------|
| 4        | 51708           | 6x6 Post Base (6x6-PB-IW)           |
| 4        | 51710           | 8" Post to Beam (P2B-IW-8)          |
| 6        | 51739           | 6-8" Joist Hanger Flush (JHF-68-IW) |
| 1        | 56627           | Screw, OWT 3-3/4" (95mm)            |
| 3        | 56621           | 1 1/2" Hex Cap Nut (HCN)            |
|          |                 |                                     |
| 4        | 6x6x8L          | 6x6x8                               |
|          |                 |                                     |
| 1        | 4x4x8L          | 4x4x8                               |
|          |                 |                                     |
| 1        | 4x4x10L         | 4x4x10                              |
| 1        | 2202161         | 2x0x14                              |
| <b>I</b> | 2x8x16L         | 2x8x16                              |
| 2        | 2x8x8L          | 2x8x8                               |
| <u> </u> | ZXUXUL          | 2,0,0                               |
| 2        | 2x8x12L         | 2x8x12                              |
|          | 2//0//122       |                                     |
| 6        | 2x6x8L          | 2x6x8                               |
|          |                 |                                     |
| 6        | 2x4x16L         | 2x4x16                              |
|          |                 |                                     |
| 12       | 2x2x16L         | 2x2x16                              |