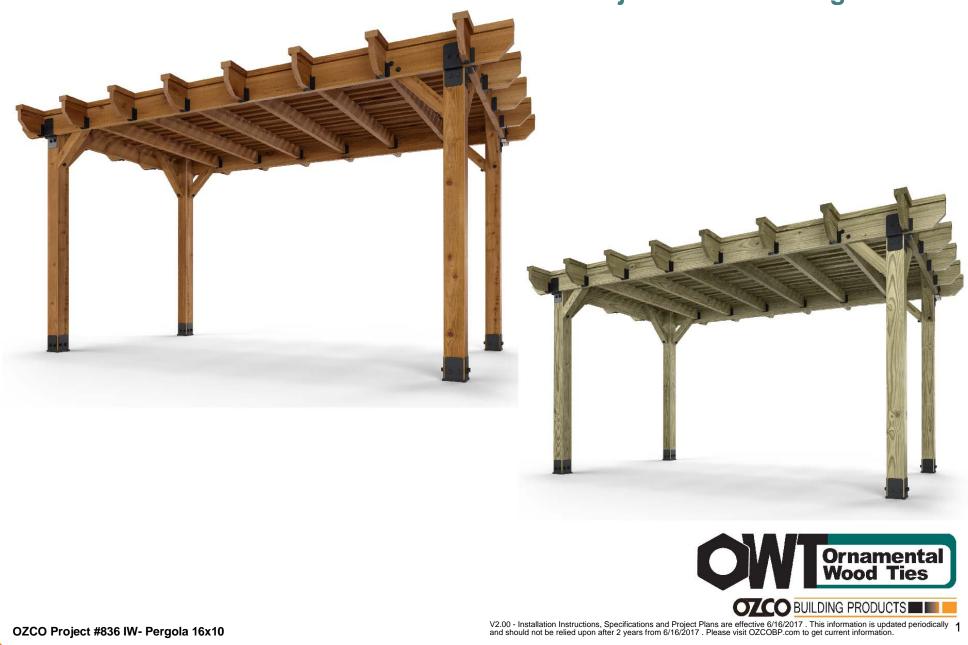

# PURCHASE CONSTRUCT

DESIGN

### OZCO Project #836 IW- Pergola 16x10

ENJOY











# 



Тор

OZCO Project #836 IW- Pergola 16x10









| QTY.     | PART<br>NUM BER | DESCRIPTION                         |
|----------|-----------------|-------------------------------------|
| 4        | 51708           | 6x6 Post Base (6x6-PB-IW)           |
| 4        | 51710           | 8" Post to Beam (P2B-IW-8)          |
| 6        | 51739           | 6-8" Joist Hanger Flush (JHF-68-IW) |
| 1        | 56627           | Screw, OWT 3-3/4" (95mm)            |
| 3        | 56621           | 1 1/2" Hex Cap Nut (HCN)            |
|          |                 |                                     |
| 4        | 6x6x8L          | 6x6x8                               |
|          |                 |                                     |
| 1        | 4x4x8L          | 4x4x8