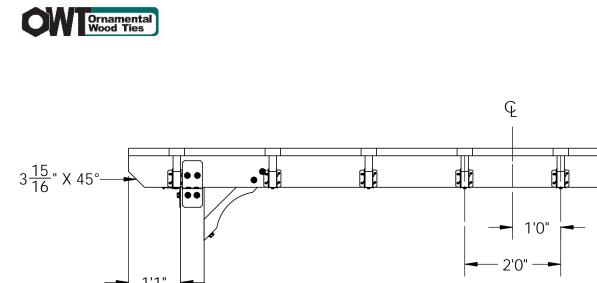

# PURCHASE CONSTRUCT

DESIGN

### OZCO Project #836 IW- Pergola 16x10

ENJOY











# 



Тор

OZCO Project #836 IW- Pergola 16x10









| QTY.     | PART<br>NUM BER | DESCRIPTION                         |
|----------|-----------------|-------------------------------------|
| 4        | 51708           | 6x6 Post Base (6x6-PB-IW)           |
| 4        | 51710           | 8" Post to Beam (P2B-IW-8)          |
| 6        | 51739           | 6-8" Joist Hanger Flush (JHF-68-IW) |
| 1        | 56627           | Screw, OWT 3-3/4" (95mm)            |
| 3        | 56621           | 1 1/2" Hex Cap Nut (HCN)            |
|          |                 |                                     |
| 4        | 6x6x8L          | 6x6x8                               |
|          |                 |                                     |
| 1        | 4x4x8L          | 4x4x8