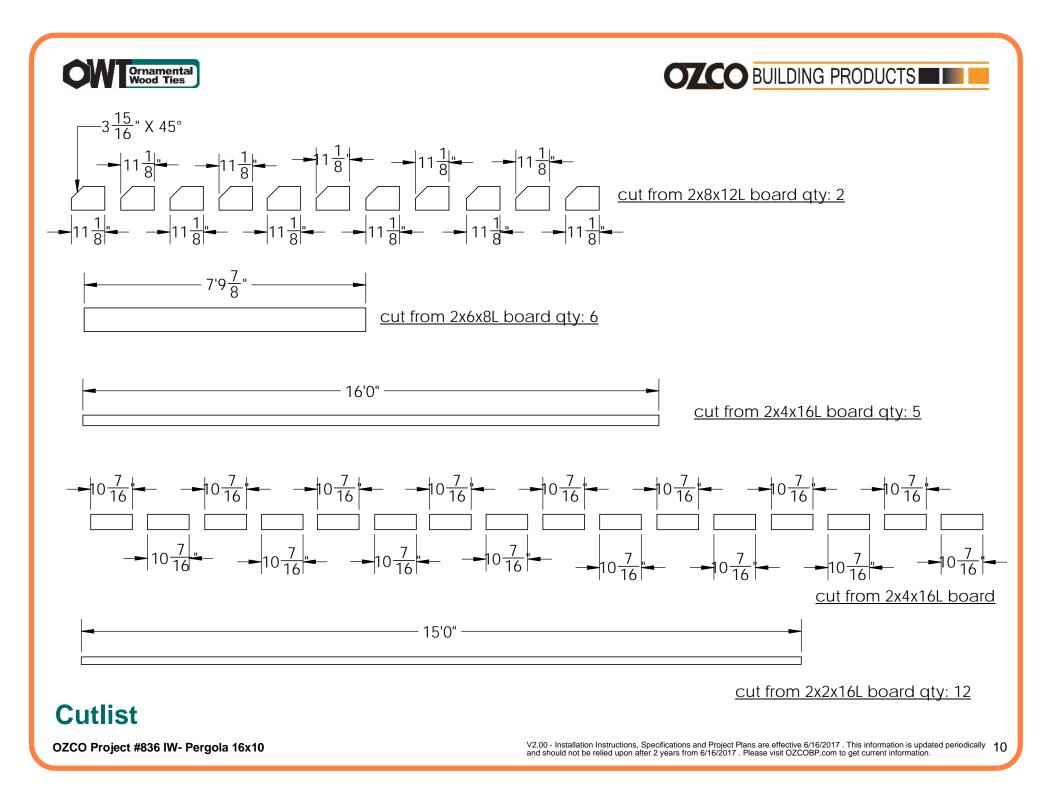

# 

Тор

OZCO Project #836 IW- Pergola 16x10

| QTY.     | PART<br>NUM BER | DESCRIPTION                         |
|----------|-----------------|-------------------------------------|
| 4        | 51708           | 6x6 Post Base (6x6-PB-IW)           |
| 4        | 51710           | 8" Post to Beam (P2B-IW-8)          |
| 6        | 51739           | 6-8" Joist Hanger Flush (JHF-68-IW) |
| 1        | 56627           | Screw, OWT 3-3/4" (95mm)            |
| 3        | 56621           | 1 1/2" Hex Cap Nut (HCN)            |
|          |                 |                                     |
| 4        | 6x6x8L          | 6x6x8                               |
|          |                 |                                     |
| 1        | 4x4x8L          | 4x4x8                               |
|          |                 |                                     |
| 1        | 4x4x10L         | 4x4x10                              |
| 1        | 2202161         | 2x0x14                              |
| <b>I</b> | 2x8x16L         | 2x8x16                              |
| 2        | 2x8x8L          | 2x8x8                               |
| <u> </u> | ZXUXUL          | 2,0,0                               |
| 2        | 2x8x12L         | 2x8x12                              |
|          | 2//0//122       |                                     |
| 6        | 2x6x8L          | 2x6x8                               |
|          |                 |                                     |
| 6        | 2x4x16L         | 2x4x16                              |
|          |                 |                                     |
| 12       | 2x2x16L         | 2x2x16                              |