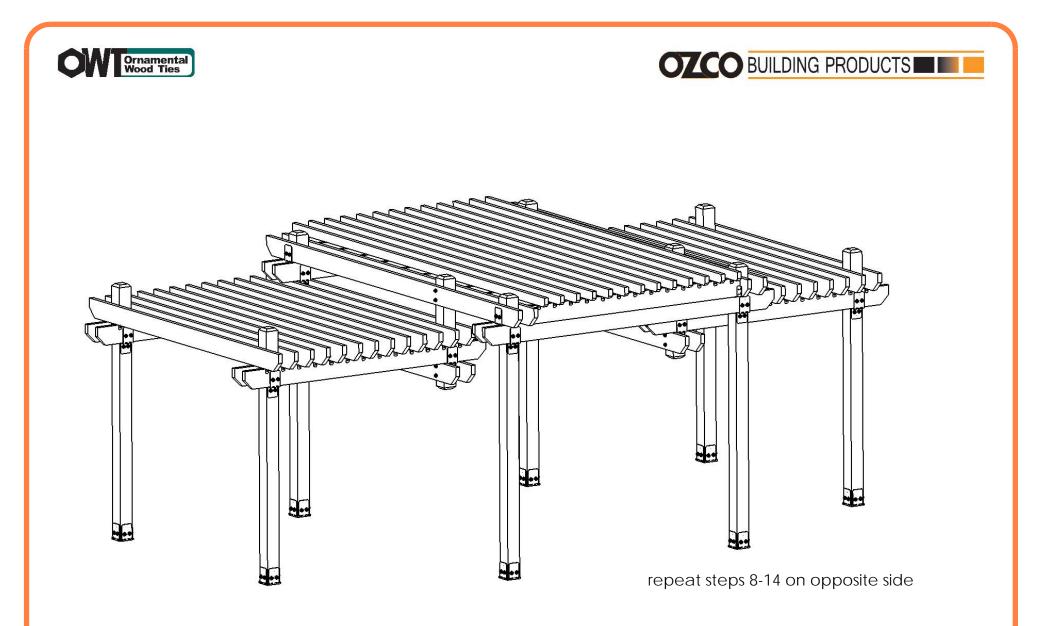

8    | 51717          | 2" Standard<br>Rafter Clip (RC-<br>IW-2)  |
| 2    | 56621          | 1.5" Hex Cap<br>Nut (HCN)                 |
| 1    | 56627          | OWI Timber<br>Screw 3-3/4"                |
| 8    | 6x6x10L        | 6x6x10                                    |
| 1    | 6x6x8L         | 6x6x8                                     |
| 4    | 2x8x16L        | 2x8x16                                    |
| 34   | 2x8x12L        | 2x8x12                                    |
| 20   | 2x8x10L        | 2x8x10                                    |
| 13   | 2x4x16L        | 2x4x16                                    |

### **Purchase List**

OZCO Project #895 - Two Tier Pergola 26x16





0

0 ſÐ.





OZCO Project #895 - Two Tier Pergola 26x16









## 































OZCO Project #895 - Two Tier Pergola 26x16