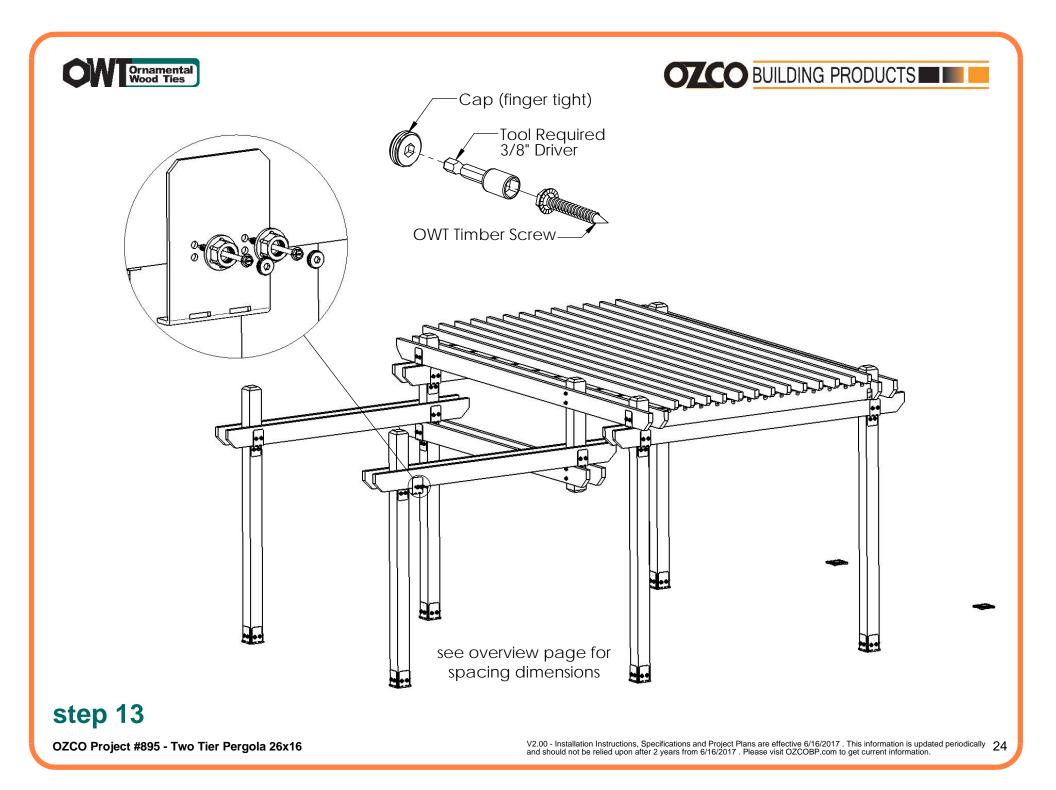

|
| 8    | 51717          | 2" Standard<br>Rafter Clip (RC-<br>IW-2)  |
| 2    | 56621          | 1.5" Hex Cap<br>Nut (HCN)                 |
| 1    | 56627          | OWI Timber<br>Screw 3-3/4"                |
| 8    | 6x6x10L        | 6x6x10                                    |
| 1    | 6x6x8L         | 6x6x8                                     |
| 4    | 2x8x16L        | 2x8x16                                    |
| 34   | 2x8x12L        | 2x8x12                                    |
| 20   | 2x8x10L        | 2x8x10                                    |
| 13   | 2x4x16L        | 2x4x16                                    |

### **Purchase List**

OZCO Project #895 - Two Tier Pergola 26x16





0

0 ſÐ.





OZCO Project #895 - Two Tier Pergola 26x16









## 































OZCO Project #895 - Two Tier Pergola 26x16