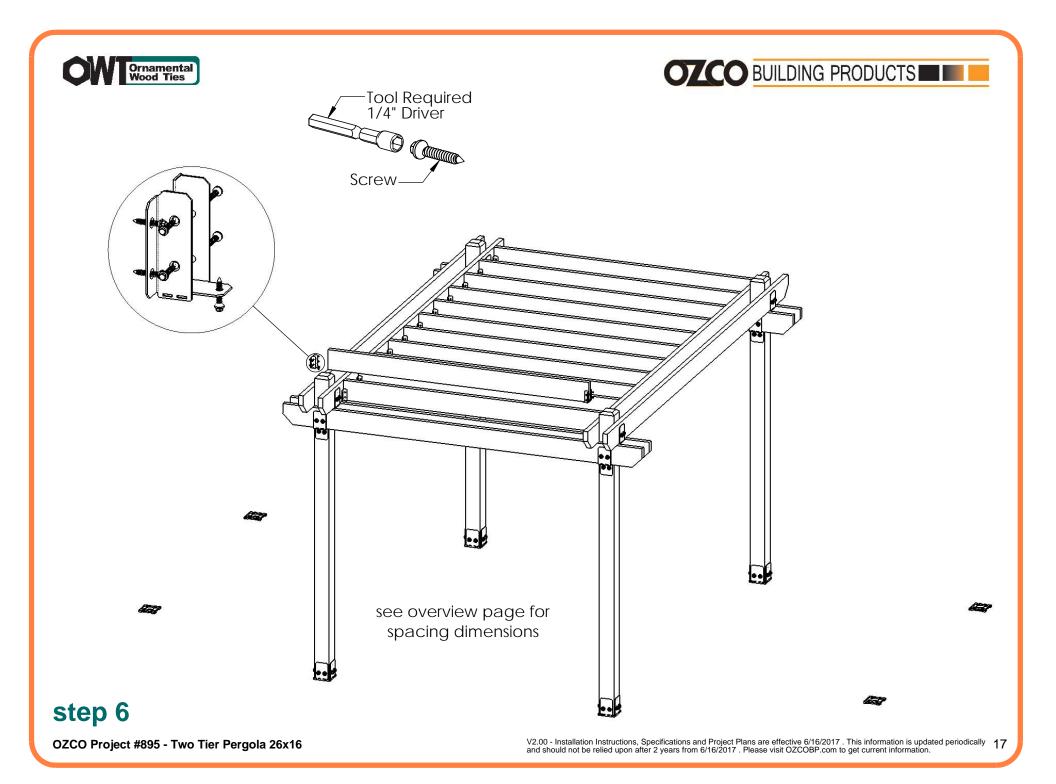

br>(JHF-68-IW) |
| 8    | 51717          | 2" Standard<br>Rafter Clip (RC-<br>IW-2)  |
| 2    | 56621          | 1.5" Hex Cap<br>Nut (HCN)                 |
| 1    | 56627          | OWI Timber<br>Screw 3-3/4"                |
| 8    | 6x6x10L        | 6x6x10                                    |
| 1    | 6x6x8L         | 6x6x8                                     |
| 4    | 2x8x16L        | 2x8x16                                    |
| 34   | 2x8x12L        | 2x8x12                                    |
| 20   | 2x8x10L        | 2x8x10                                    |
| 13   | 2x4x16L        | 2x4x16                                    |

### **Purchase List**

OZCO Project #895 - Two Tier Pergola 26x16





0

0 ſÐ.





OZCO Project #895 - Two Tier Pergola 26x16









## 































OZCO Project #895 - Two Tier Pergola 26x16