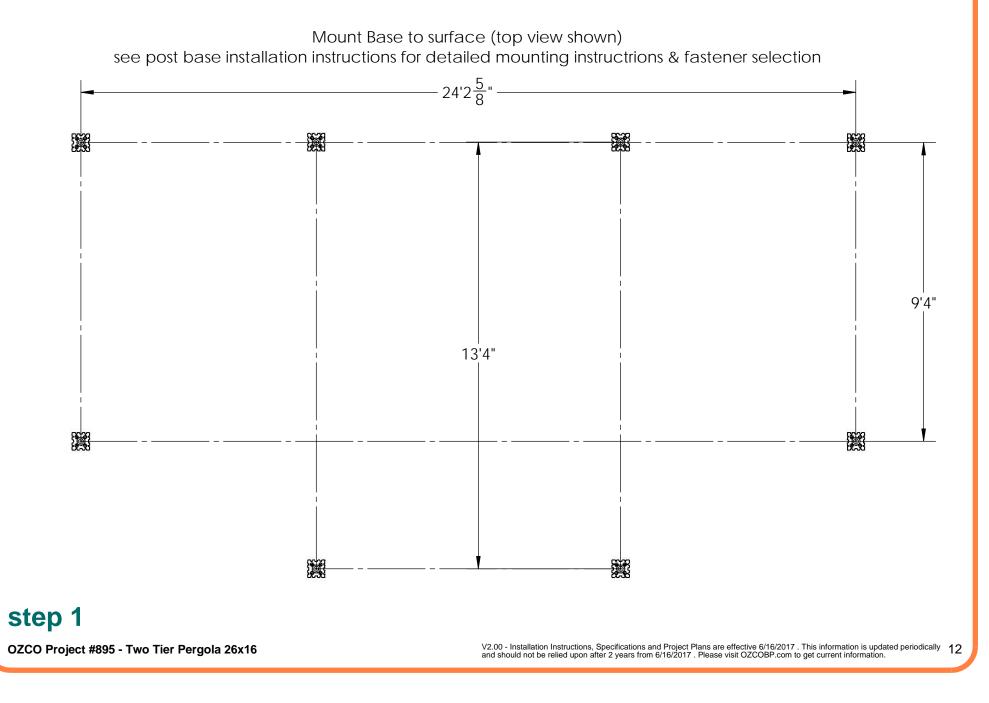

ger Flush<br>(JHF-68-IW) |
| 8    | 51717          | 2" Standard<br>Rafter Clip (RC-<br>IW-2)  |
| 2    | 56621          | 1.5" Hex Cap<br>Nut (HCN)                 |
| 1    | 56627          | OWI Timber<br>Screw 3-3/4"                |
| 8    | 6x6x10L        | 6x6x10                                    |
| 1    | 6x6x8L         | 6x6x8                                     |
| 4    | 2x8x16L        | 2x8x16                                    |
| 34   | 2x8x12L        | 2x8x12                                    |
| 20   | 2x8x10L        | 2x8x10                                    |
| 13   | 2x4x16L        | 2x4x16                                    |

### **Purchase List**

OZCO Project #895 - Two Tier Pergola 26x16





0

0 ſÐ.





OZCO Project #895 - Two Tier Pergola 26x16









## 































OZCO Project #895 - Two Tier Pergola 26x16