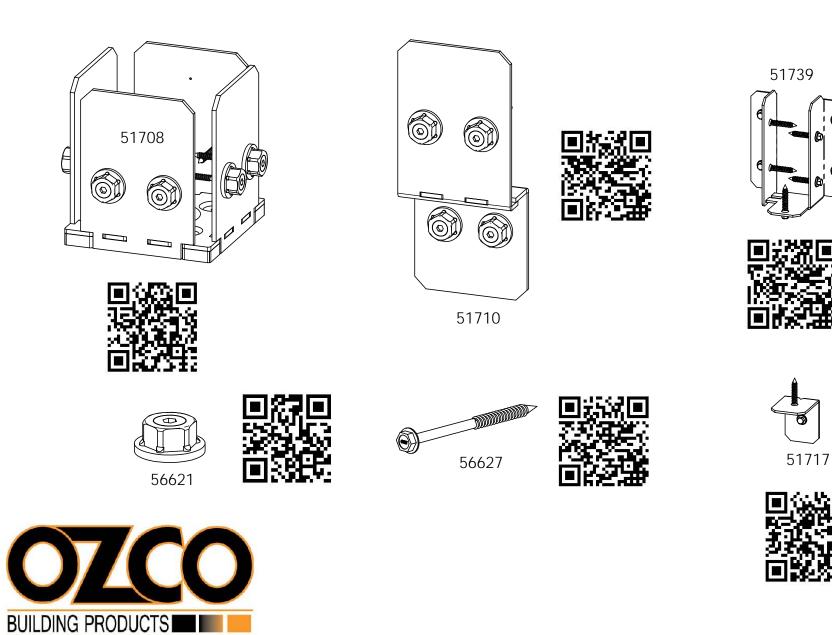

# 

| QTY. | PART<br>NUMBER | DESCRIPTION                               |
|------|----------------|-------------------------------------------|
| 8    | 51708          | 6x6 Post Base<br>(6x6-PB-IW)              |
| 18   | 51710          | 8" Post to Beam<br>(P2B-IW-8)             |
| 4    | 51739          | 6-8" Joist<br>Hanger Flush<br>(JHF-68-IW) |
| 8    | 51717          | 2" Standard<br>Rafter Clip (RC-<br>IW-2)  |
| 2    | 56621          | 1.5" Hex Cap<br>Nut (HCN)                 |
| 1    | 56627          | OWI Timber<br>Screw 3-3/4"                |
| 8    | 6x6x10L        | 6x6x10                                    |
| 1    | 6x6x8L         | 6x6x8                                     |
| 4    | 2x8x16L        | 2x8x16                                    |
| 34   | 2x8x12L        | 2x8x12                                    |
| 20   | 2x8x10L        | 2x8x10                                    |
| 13   | 2x4x16L        | 2x4x16                                    |