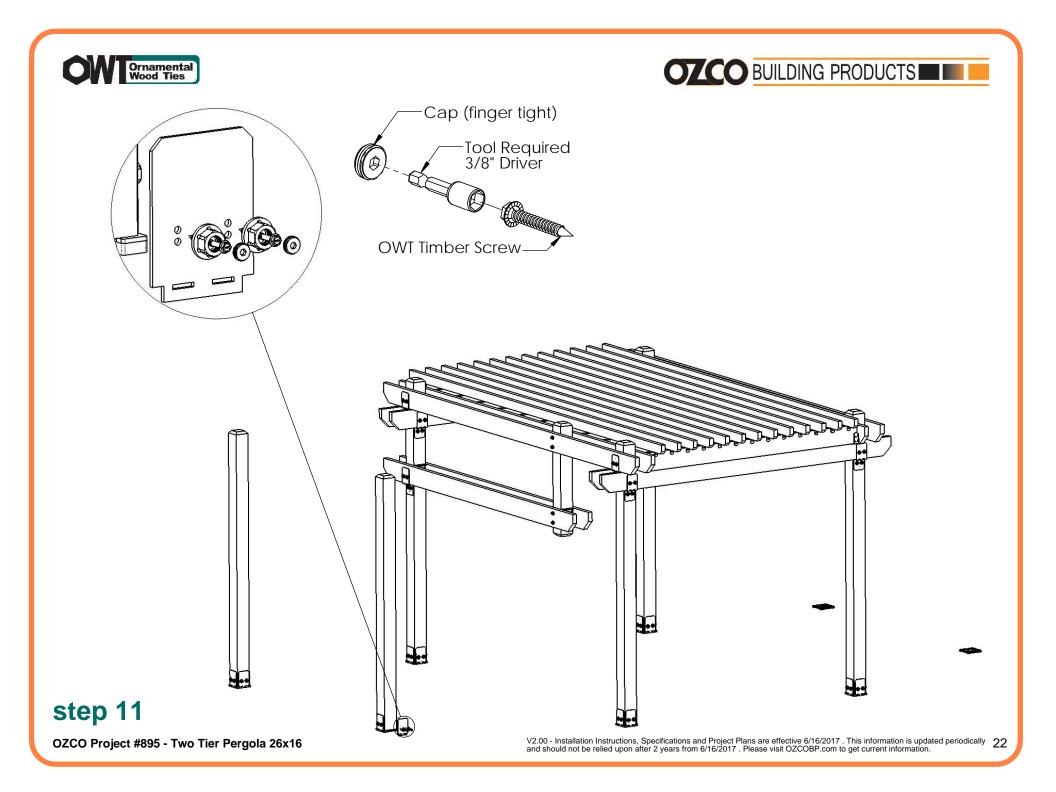

-IW) |
| 8    | 51717          | 2" Standard<br>Rafter Clip (RC-<br>IW-2)  |
| 2    | 56621          | 1.5" Hex Cap<br>Nut (HCN)                 |
| 1    | 56627          | OWI Timber<br>Screw 3-3/4"                |
| 8    | 6x6x10L        | 6x6x10                                    |
| 1    | 6x6x8L         | 6x6x8                                     |
| 4    | 2x8x16L        | 2x8x16                                    |
| 34   | 2x8x12L        | 2x8x12                                    |
| 20   | 2x8x10L        | 2x8x10                                    |
| 13   | 2x4x16L        | 2x4x16                                    |

### **Purchase List**

OZCO Project #895 - Two Tier Pergola 26x16





0

0 ſÐ.





OZCO Project #895 - Two Tier Pergola 26x16









## 































OZCO Project #895 - Two Tier Pergola 26x16