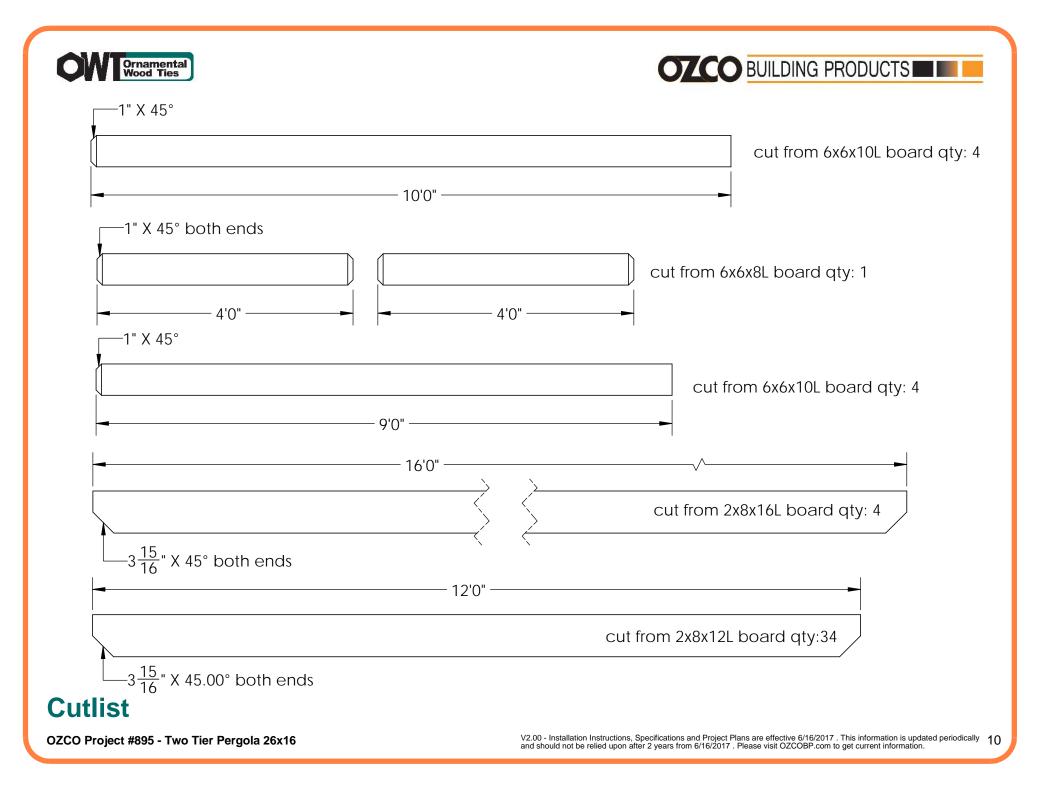

# 

| QTY. | PART<br>NUMBER | DESCRIPTION                               |
|------|----------------|-------------------------------------------|
| 8    | 51708          | 6x6 Post Base<br>(6x6-PB-IW)              |
| 18   | 51710          | 8" Post to Beam<br>(P2B-IW-8)             |
| 4    | 51739          | 6-8" Joist<br>Hanger Flush<br>(JHF-68-IW) |
| 8    | 51717          | 2" Standard<br>Rafter Clip (RC-<br>IW-2)  |
| 2    | 56621          | 1.5" Hex Cap<br>Nut (HCN)                 |
| 1    | 56627          | OWI Timber<br>Screw 3-3/4"                |
| 8    | 6x6x10L        | 6x6x10                                    |
| 1    | 6x6x8L         | 6x6x8                                     |
| 4    | 2x8x16L        | 2x8x16                                    |
| 34   | 2x8x12L        | 2x8x12                                    |
| 20   | 2x8x10L        | 2x8x10                                    |
| 13   | 2x4x16L        | 2x4x16                                    |