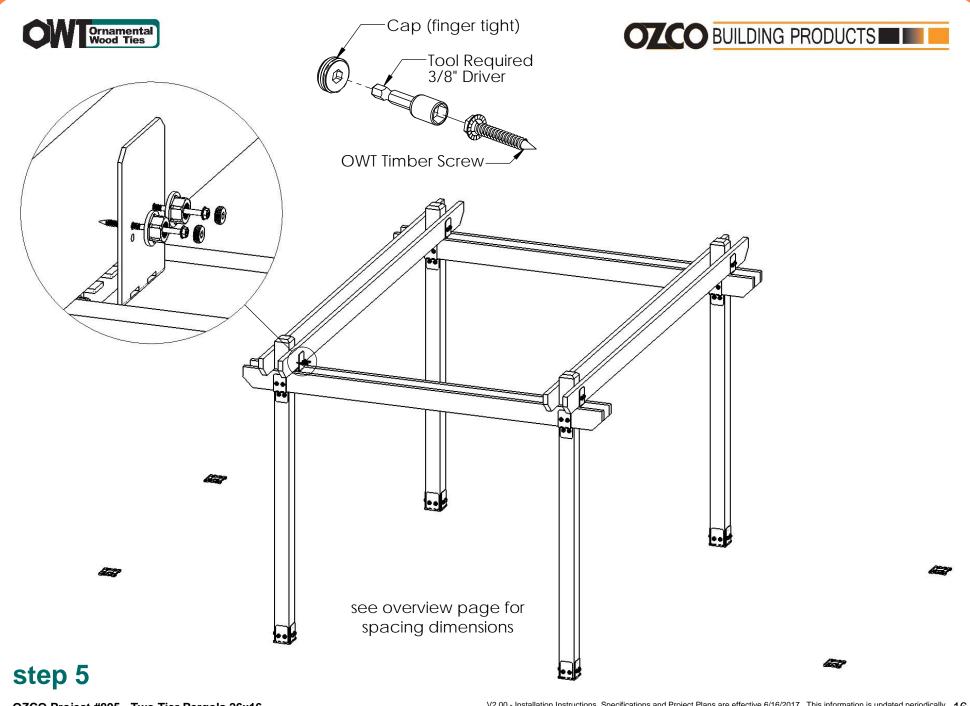

h<br>(JHF-68-IW) |
| 8    | 51717          | 2" Standard<br>Rafter Clip (RC-<br>IW-2)  |
| 2    | 56621          | 1.5" Hex Cap<br>Nut (HCN)                 |
| 1    | 56627          | OWI Timber<br>Screw 3-3/4"                |
| 8    | 6x6x10L        | 6x6x10                                    |
| 1    | 6x6x8L         | 6x6x8                                     |
| 4    | 2x8x16L        | 2x8x16                                    |
| 34   | 2x8x12L        | 2x8x12                                    |
| 20   | 2x8x10L        | 2x8x10                                    |
| 13   | 2x4x16L        | 2x4x16                                    |

### **Purchase List**

OZCO Project #895 - Two Tier Pergola 26x16





0

0 ſÐ.





OZCO Project #895 - Two Tier Pergola 26x16









## 































OZCO Project #895 - Two Tier Pergola 26x16