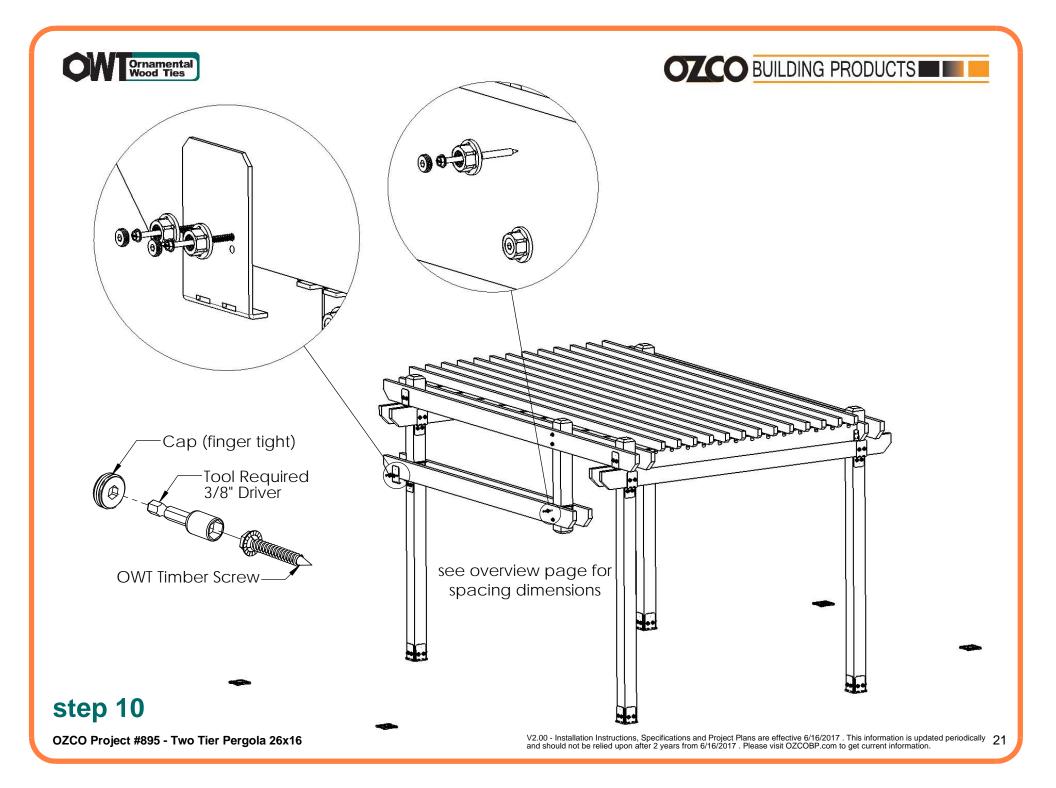

68-IW) |
| 8    | 51717          | 2" Standard<br>Rafter Clip (RC-<br>IW-2)  |
| 2    | 56621          | 1.5" Hex Cap<br>Nut (HCN)                 |
| 1    | 56627          | OWI Timber<br>Screw 3-3/4"                |
| 8    | 6x6x10L        | 6x6x10                                    |
| 1    | 6x6x8L         | 6x6x8                                     |
| 4    | 2x8x16L        | 2x8x16                                    |
| 34   | 2x8x12L        | 2x8x12                                    |
| 20   | 2x8x10L        | 2x8x10                                    |
| 13   | 2x4x16L        | 2x4x16                                    |

### **Purchase List**

OZCO Project #895 - Two Tier Pergola 26x16





0

0 ſÐ.





OZCO Project #895 - Two Tier Pergola 26x16









## 































OZCO Project #895 - Two Tier Pergola 26x16