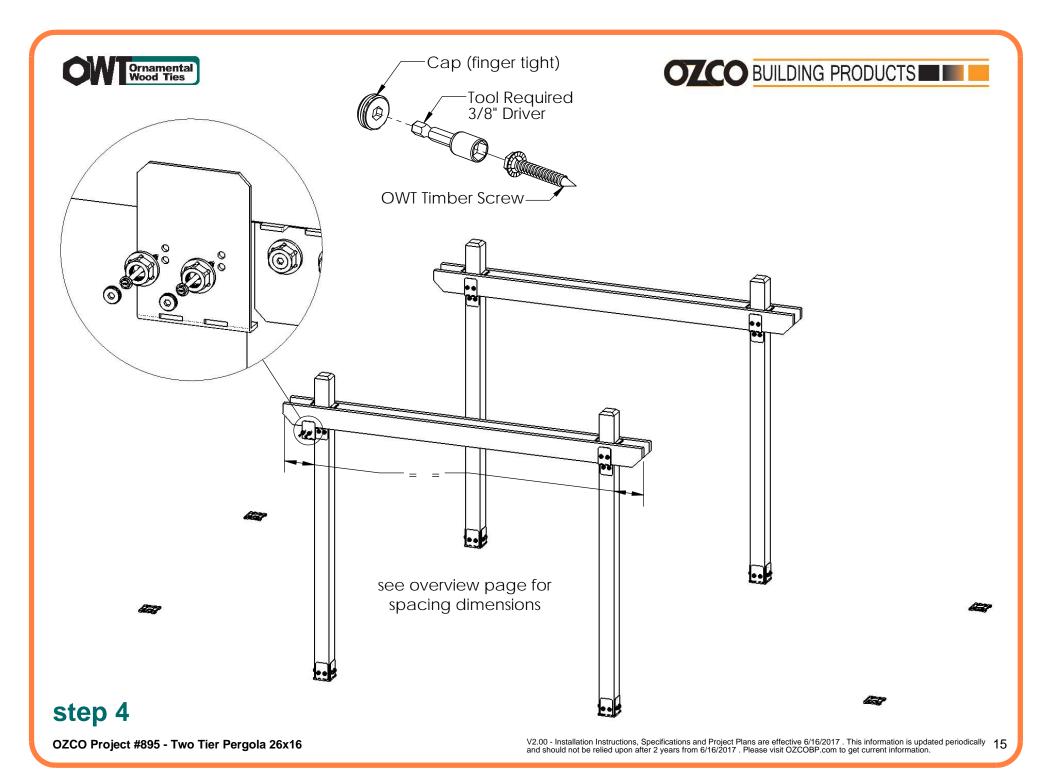

ush<br>(JHF-68-IW) |
| 8    | 51717          | 2" Standard<br>Rafter Clip (RC-<br>IW-2)  |
| 2    | 56621          | 1.5" Hex Cap<br>Nut (HCN)                 |
| 1    | 56627          | OWI Timber<br>Screw 3-3/4"                |
| 8    | 6x6x10L        | 6x6x10                                    |
| 1    | 6x6x8L         | 6x6x8                                     |
| 4    | 2x8x16L        | 2x8x16                                    |
| 34   | 2x8x12L        | 2x8x12                                    |
| 20   | 2x8x10L        | 2x8x10                                    |
| 13   | 2x4x16L        | 2x4x16                                    |

### **Purchase List**

OZCO Project #895 - Two Tier Pergola 26x16





0

0 ſÐ.





OZCO Project #895 - Two Tier Pergola 26x16









## 































OZCO Project #895 - Two Tier Pergola 26x16