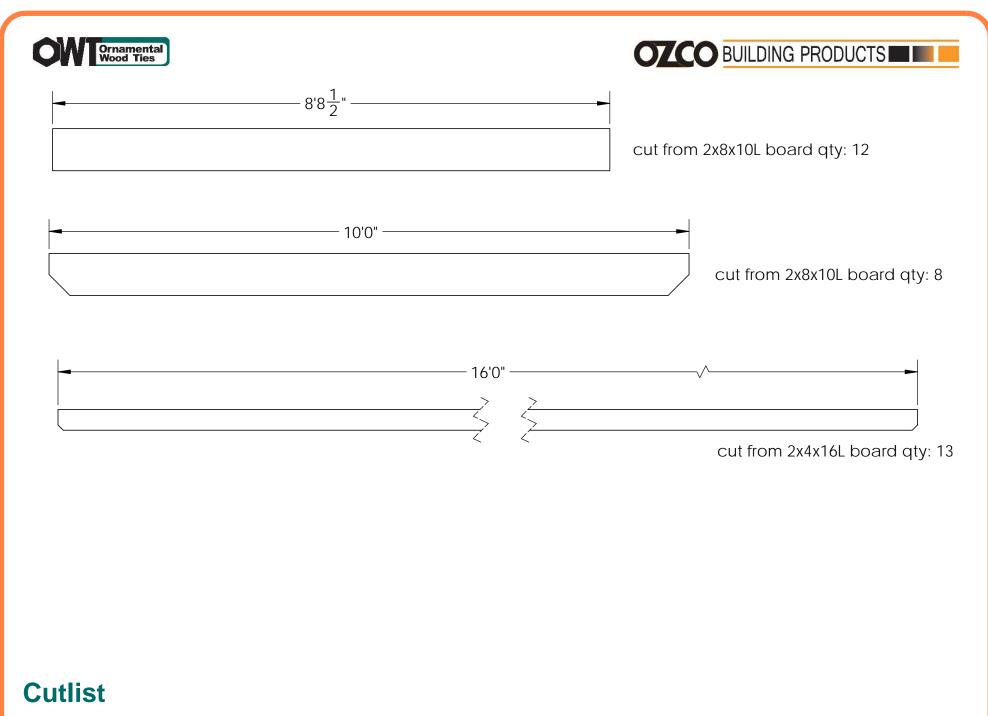

# 

| QTY. | PART<br>NUMBER | DESCRIPTION                               |
|------|----------------|-------------------------------------------|
| 8    | 51708          | 6x6 Post Base<br>(6x6-PB-IW)              |
| 18   | 51710          | 8" Post to Beam<br>(P2B-IW-8)             |
| 4    | 51739          | 6-8" Joist<br>Hanger Flush<br>(JHF-68-IW) |
| 8    | 51717          | 2" Standard<br>Rafter Clip (RC-<br>IW-2)  |
| 2    | 56621          | 1.5" Hex Cap<br>Nut (HCN)                 |
| 1    | 56627          | OWI Timber<br>Screw 3-3/4"                |
| 8    | 6x6x10L        | 6x6x10                                    |
| 1    | 6x6x8L         | 6x6x8                                     |
| 4    | 2x8x16L        | 2x8x16                                    |
| 34   | 2x8x12L        | 2x8x12                                    |
| 20   | 2x8x10L        | 2x8x10                                    |
| 13   | 2x4x16L        | 2x4x16                                    |

### **Purchase List**

OZCO Project #895 - Two Tier Pergola 26x16

0

0 ſÐ.

OZCO Project #895 - Two Tier Pergola 26x16