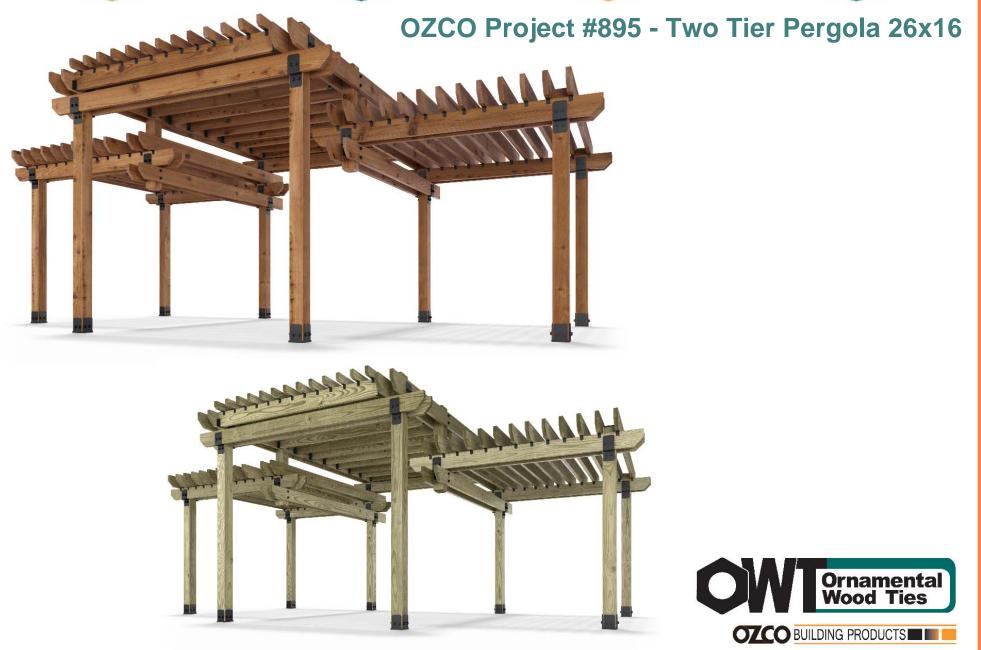

**ENJOY** 

OZCO Project #895 - Two Tier Pergola 26x16

OZCO Project #895 - Two Tier Pergola 26x16

OZCO Project #895 - Two Tier Pergola 26x16