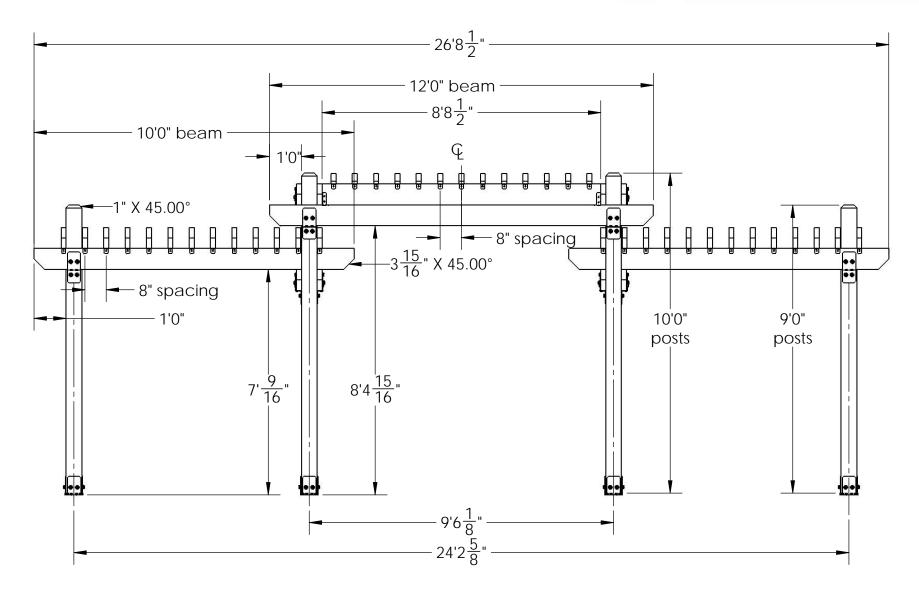

PURCHASE CONSTRUCT

# DESIGN



OZCO Project #895 - Two Tier Pergola 26x16

V2.00 - Installation Instructions, Specifications and Project Plans are effective 6/16/2017. This information is updated periodically and should not be relied upon after 2 years from 6/16/2017. Please visit OZCOBP.com to get current information.

**ENJOY** 







OZCO Project #895 - Two Tier Pergola 26x16





OZCO Project #895 - Two Tier Pergola 26x16









OZCO Project #895 - Two Tier Pergola 26x16





# 

| QTY. | PART<br>NUMBER | DESCRIPTION                               |
|------|----------------|-------------------------------------------|
| 8    | 51708          | 6x6 Post Base<br>(6x6-PB-IW)              |
| 18   | 51710          | 8" Post to Beam<br>(P2B-IW-8)             |
| 4    | 51739          | 6-8" Joist<br>Hanger Flush<br>(JHF-68-IW) |
| 8    | 51717          | 2" Standard<br>Rafter Clip (RC-<br>IW-2)  |
| 2    | 56621          | 1.5" Hex Cap<br>Nut (HCN)                 |
| 1    | 56627          | OWI Timber<br>Screw 3-3/4"                |
| 8    | 6x6x10L        | 6x6x10                                    |
| 1    | 6x6x8L