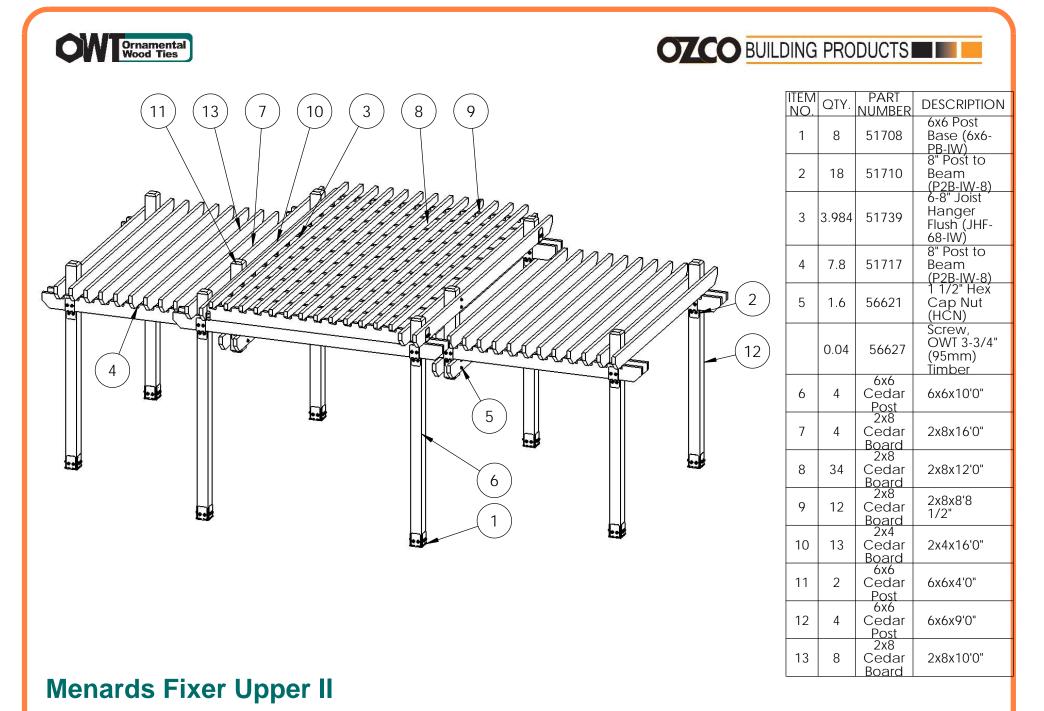

# 

| QTY. | PART<br>NUMBER | DESCRIPTION                               |
|------|----------------|-------------------------------------------|
| 8    | 51708          | 6x6 Post Base<br>(6x6-PB-IW)              |
| 18   | 51710          | 8" Post to Beam<br>(P2B-IW-8)             |
| 4    | 51739          | 6-8" Joist<br>Hanger Flush<br>(JHF-68-IW) |
| 8    | 51717          | 2" Standard<br>Rafter Clip (RC-<br>IW-2)  |
| 2    | 56621          | 1.5" Hex Cap<br>Nut (HCN)                 |
| 1    | 56627          | OWI Timber<br>Screw 3-3/4"                |
| 8    | 6x6x10L        | 6x6x10                                    |
| 1    | 6x6x8L         | 6x6x8                                     |
| 4    | 2x8x16L        | 2x8x16                                    |
| 34   | 2x8x12L        | 2x8x12                                    |
| 20   | 2x8x10L        | 2x8x10                                    |
| 13   | 2x4x16L        | 2x4x16                                    |