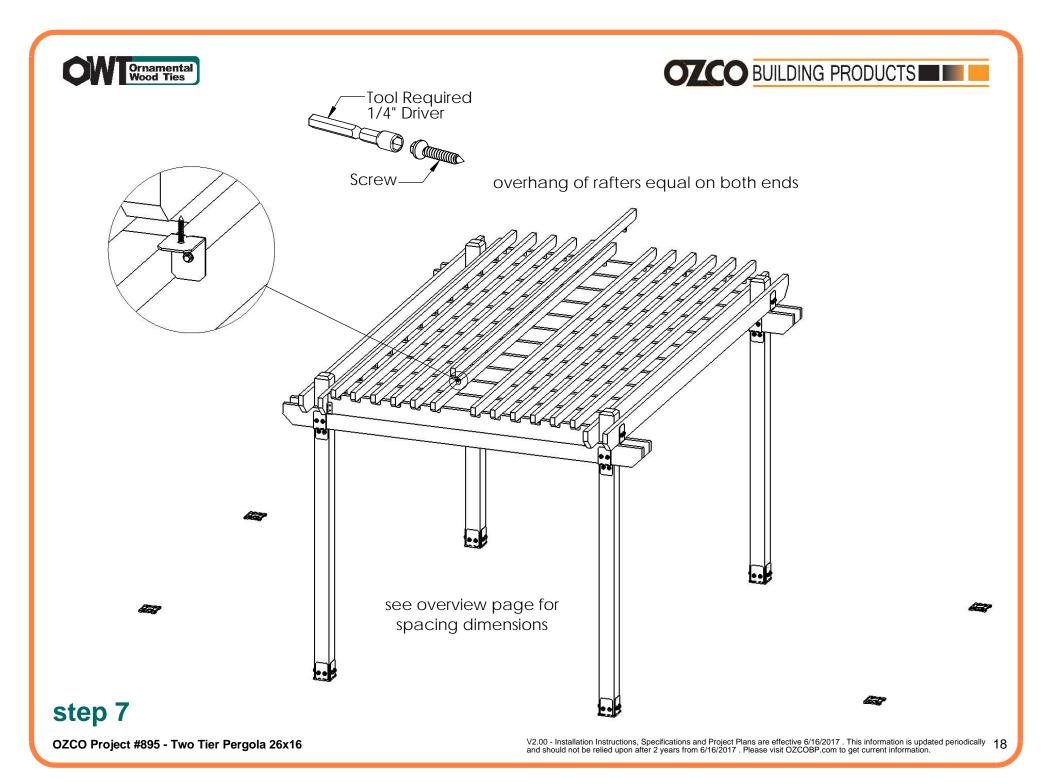

>(JHF-68-IW) |
| 8    | 51717          | 2" Standard<br>Rafter Clip (RC-<br>IW-2)  |
| 2    | 56621          | 1.5" Hex Cap<br>Nut (HCN)                 |
| 1    | 56627          | OWI Timber<br>Screw 3-3/4"                |
| 8    | 6x6x10L        | 6x6x10                                    |
| 1    | 6x6x8L         | 6x6x8                                     |
| 4    | 2x8x16L        | 2x8x16                                    |
| 34   | 2x8x12L        | 2x8x12                                    |
| 20   | 2x8x10L        | 2x8x10                                    |
| 13   | 2x4x16L        | 2x4x16                                    |

### **Purchase List**

OZCO Project #895 - Two Tier Pergola 26x16





0

0 ſÐ.





OZCO Project #895 - Two Tier Pergola 26x16









## 































OZCO Project #895 - Two Tier Pergola 26x16