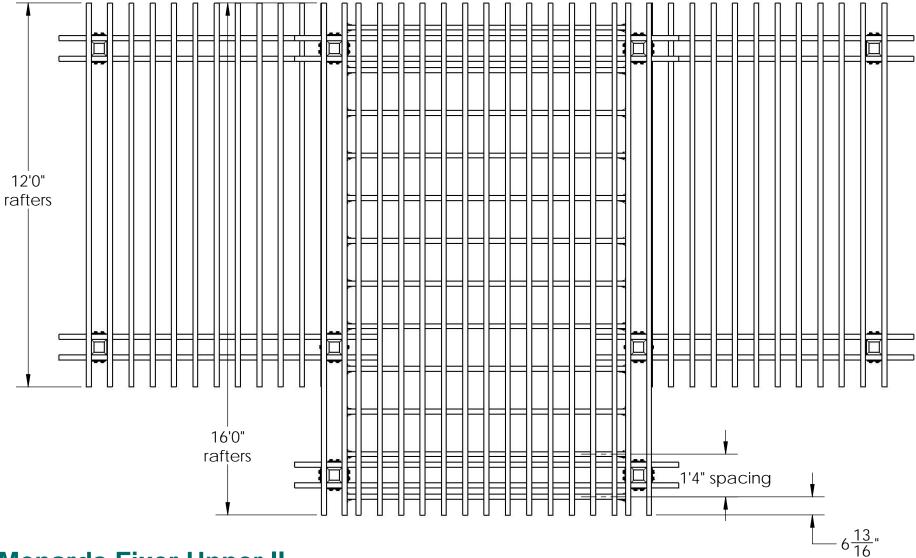

PURCHASE CONSTRUCT

# DESIGN



OZCO Project #895 - Two Tier Pergola 26x16

V2.00 - Installation Instructions, Specifications and Project Plans are effective 6/16/2017. This information is updated periodically and should not be relied upon after 2 years from 6/16/2017. Please visit OZCOBP.com to get current information.

**ENJOY** 







OZCO Project #895 - Two Tier Pergola 26x16





OZCO Project #895 - Two Tier Pergola 26x16









OZCO Project #895 - Two Tier Pergola 26x16





# 

| QTY. | PART<br>NUMBER | DESCRIPTION                               |
|------|----------------|-------------------------------------------|
| 8    | 51708          | 6x6 Post Base<br>(6x6-PB-IW)              |
| 18   | 51710          | 8" Post to Beam<br>(P2B-IW-8)             |
| 4    | 51739          | 6-8" Joist<br>Hanger Flush<br>(JHF-68-IW) |
| 8    | 51717          | 2" Standard<br>Rafter Clip (RC-<br>IW-2)  |
| 2    | 56621          | 1.5" Hex Cap<br>Nut (HCN)                 |
| 1    | 56627          | OWI Timber<br>Screw 3-3/4"                |
| 8    | 6x6x10L        | 6x6x10                                    |
| 1    | 6x6x8L         | 6x6x8