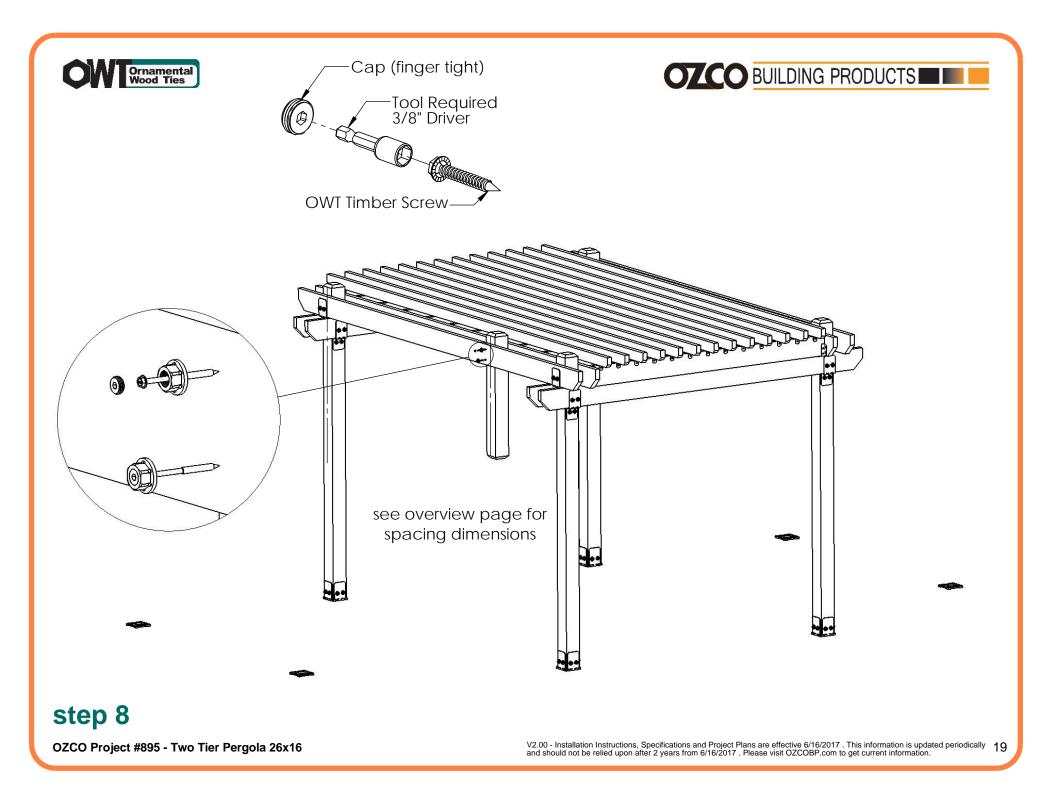

JHF-68-IW) |
| 8    | 51717          | 2" Standard<br>Rafter Clip (RC-<br>IW-2)  |
| 2    | 56621          | 1.5" Hex Cap<br>Nut (HCN)                 |
| 1    | 56627          | OWI Timber<br>Screw 3-3/4"                |
| 8    | 6x6x10L        | 6x6x10                                    |
| 1    | 6x6x8L         | 6x6x8                                     |
| 4    | 2x8x16L        | 2x8x16                                    |
| 34   | 2x8x12L        | 2x8x12                                    |
| 20   | 2x8x10L        | 2x8x10                                    |
| 13   | 2x4x16L        | 2x4x16                                    |

### **Purchase List**

OZCO Project #895 - Two Tier Pergola 26x16





0

0 ſÐ.





OZCO Project #895 - Two Tier Pergola 26x16









## 































OZCO Project #895 - Two Tier Pergola 26x16