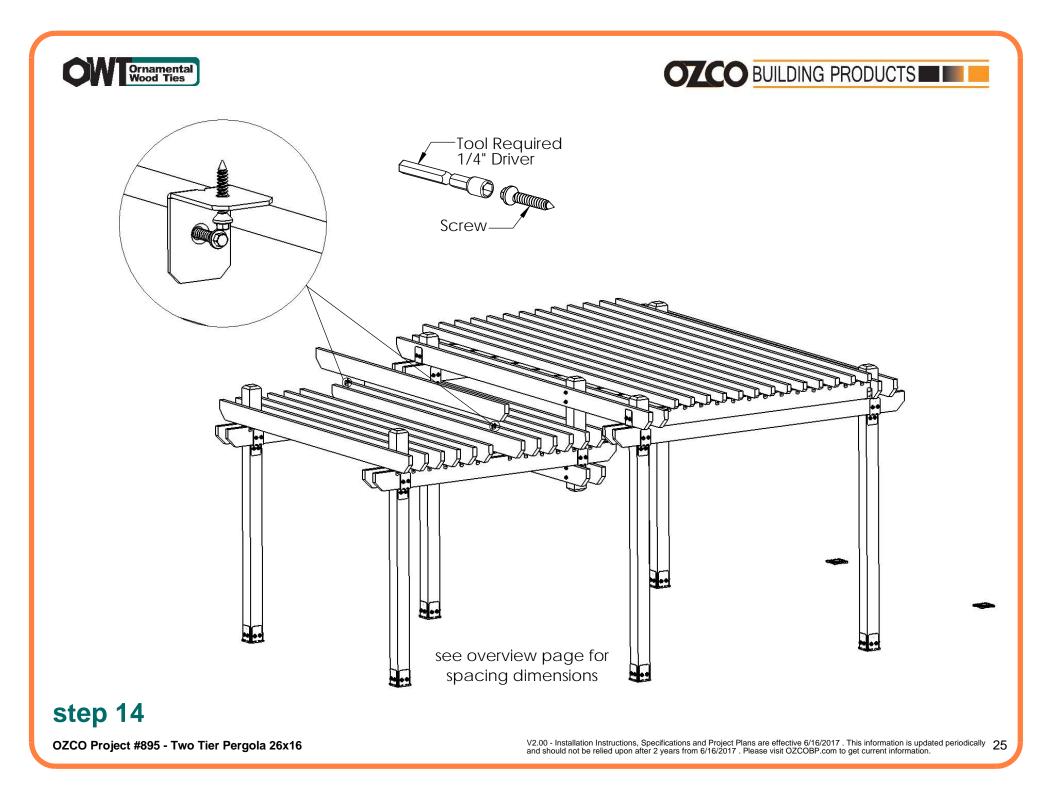

| 8    | 51717          | 2" Standard<br>Rafter Clip (RC-<br>IW-2)  |
| 2    | 56621          | 1.5" Hex Cap<br>Nut (HCN)                 |
| 1    | 56627          | OWI Timber<br>Screw 3-3/4"                |
| 8    | 6x6x10L        | 6x6x10                                    |
| 1    | 6x6x8L         | 6x6x8                                     |
| 4    | 2x8x16L        | 2x8x16                                    |
| 34   | 2x8x12L        | 2x8x12                                    |
| 20   | 2x8x10L        | 2x8x10                                    |
| 13   | 2x4x16L        | 2x4x16                                    |

### **Purchase List**

OZCO Project #895 - Two Tier Pergola 26x16





0

0 ſÐ.





OZCO Project #895 - Two Tier Pergola 26x16









## 































OZCO Project #895 - Two Tier Pergola 26x16