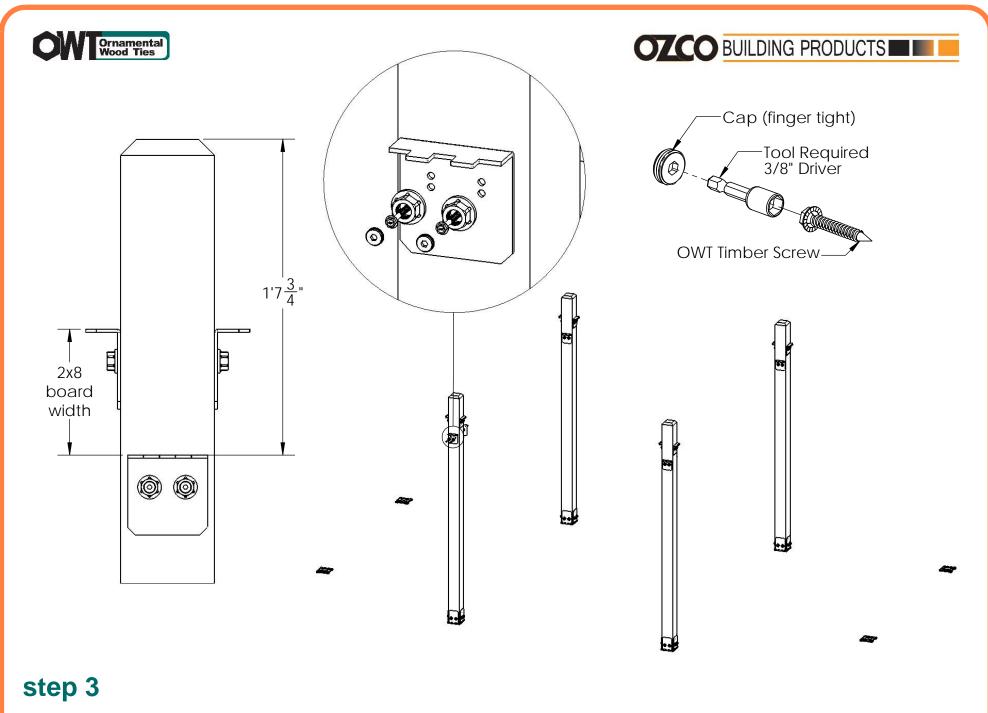

Flush<br>(JHF-68-IW) |
| 8    | 51717          | 2" Standard<br>Rafter Clip (RC-<br>IW-2)  |
| 2    | 56621          | 1.5" Hex Cap<br>Nut (HCN)                 |
| 1    | 56627          | OWI Timber<br>Screw 3-3/4"                |
| 8    | 6x6x10L        | 6x6x10                                    |
| 1    | 6x6x8L         | 6x6x8                                     |
| 4    | 2x8x16L        | 2x8x16                                    |
| 34   | 2x8x12L        | 2x8x12                                    |
| 20   | 2x8x10L        | 2x8x10                                    |
| 13   | 2x4x16L        | 2x4x16                                    |

### **Purchase List**

OZCO Project #895 - Two Tier Pergola 26x16





0

0 ſÐ.





OZCO Project #895 - Two Tier Pergola 26x16









## 































OZCO Project #895 - Two Tier Pergola 26x16