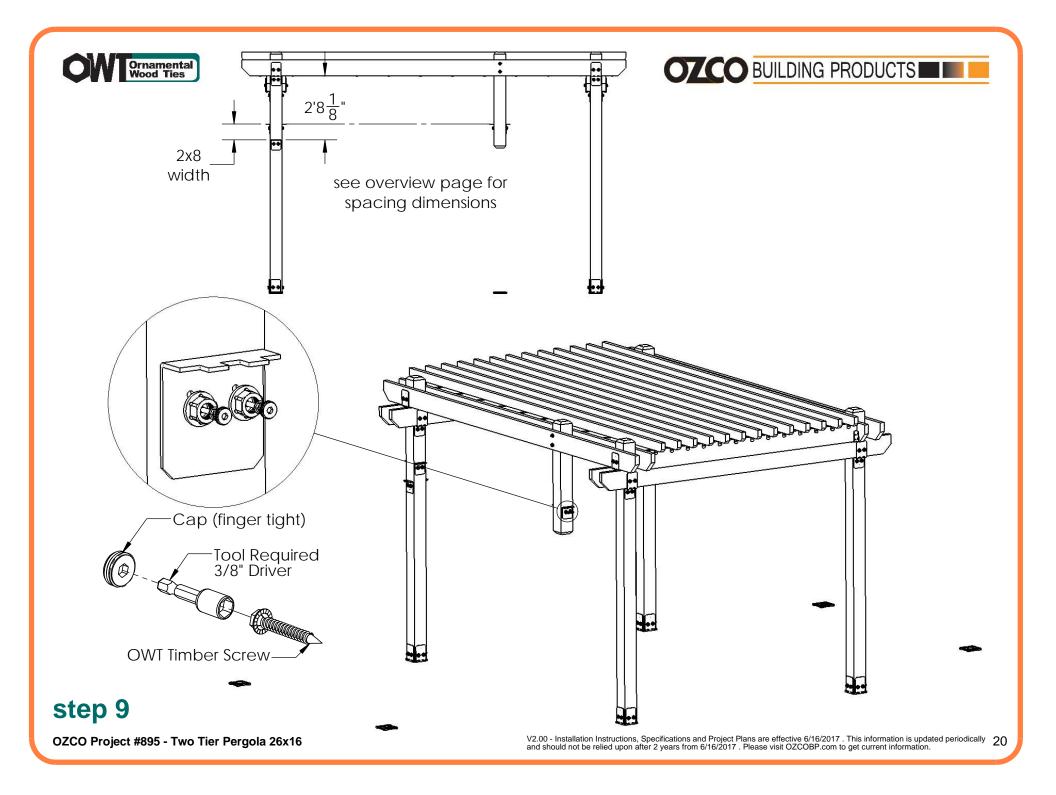

F-68-IW) |
| 8    | 51717          | 2" Standard<br>Rafter Clip (RC-<br>IW-2)  |
| 2    | 56621          | 1.5" Hex Cap<br>Nut (HCN)                 |
| 1    | 56627          | OWI Timber<br>Screw 3-3/4"                |
| 8    | 6x6x10L        | 6x6x10                                    |
| 1    | 6x6x8L         | 6x6x8                                     |
| 4    | 2x8x16L        | 2x8x16                                    |
| 34   | 2x8x12L        | 2x8x12                                    |
| 20   | 2x8x10L        | 2x8x10                                    |
| 13   | 2x4x16L        | 2x4x16                                    |

### **Purchase List**

OZCO Project #895 - Two Tier Pergola 26x16





0

0 ſÐ.





OZCO Project #895 - Two Tier Pergola 26x16









## 































OZCO Project #895 - Two Tier Pergola 26x16