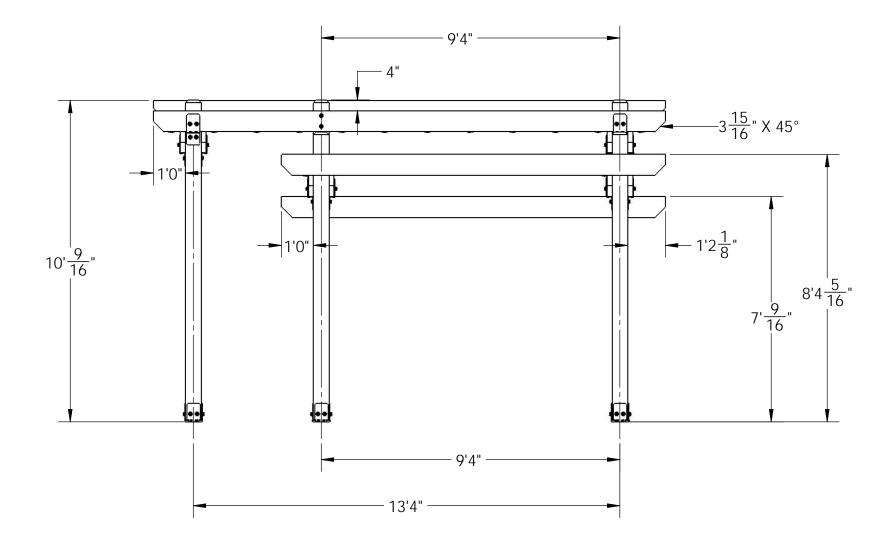

PURCHASE CONSTRUCT

# DESIGN



OZCO Project #895 - Two Tier Pergola 26x16

V2.00 - Installation Instructions, Specifications and Project Plans are effective 6/16/2017. This information is updated periodically and should not be relied upon after 2 years from 6/16/2017. Please visit OZCOBP.com to get current information.

**ENJOY** 







OZCO Project #895 - Two Tier Pergola 26x16





OZCO Project #895 - Two Tier Pergola 26x16









OZCO Project #895 - Two Tier Pergola 26x16





# 

| QTY. | PART<br>NUMBER | DESCRIPTION                               |
|------|----------------|-------------------------------------------|
| 8    | 51708          | 6x6 Post Base<br>(6x6-PB-IW)              |
| 18   | 51710          | 8" Post to Beam<br>(P2B-IW-8)             |
| 4    | 51739          | 6-8" Joist<br>Hanger Flush<br>(JHF-68-IW) |
| 8    | 51717          | 2" Standard<br>Rafter Clip (RC-<br>IW-2)  |
| 2    | 56621          | 1.5" Hex Cap<br>Nut (HCN)                 |
| 1    | 56627          | OWI Timber<br>Screw 3-3/4"                |
| 8    | 6x6x10L        | 6x6x10                                    |
| 1    | 6x6x8L         | 6x6x8                                     |
| 4    | 2x8x16L        | 2x8x16