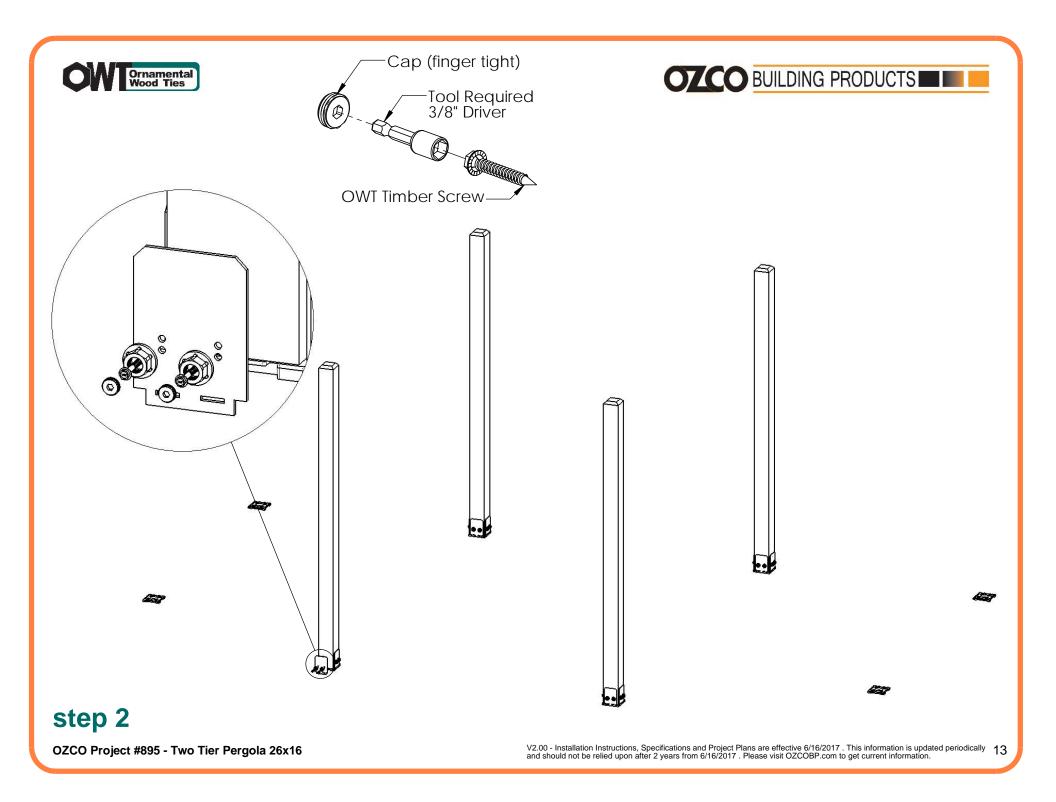

r Flush<br>(JHF-68-IW) |
| 8    | 51717          | 2" Standard<br>Rafter Clip (RC-<br>IW-2)  |
| 2    | 56621          | 1.5" Hex Cap<br>Nut (HCN)                 |
| 1    | 56627          | OWI Timber<br>Screw 3-3/4"                |
| 8    | 6x6x10L        | 6x6x10                                    |
| 1    | 6x6x8L         | 6x6x8                                     |
| 4    | 2x8x16L        | 2x8x16                                    |
| 34   | 2x8x12L        | 2x8x12                                    |
| 20   | 2x8x10L        | 2x8x10                                    |
| 13   | 2x4x16L        | 2x4x16                                    |

### **Purchase List**

OZCO Project #895 - Two Tier Pergola 26x16





0

0 ſÐ.





OZCO Project #895 - Two Tier Pergola 26x16









## 































OZCO Project #895 - Two Tier Pergola 26x16