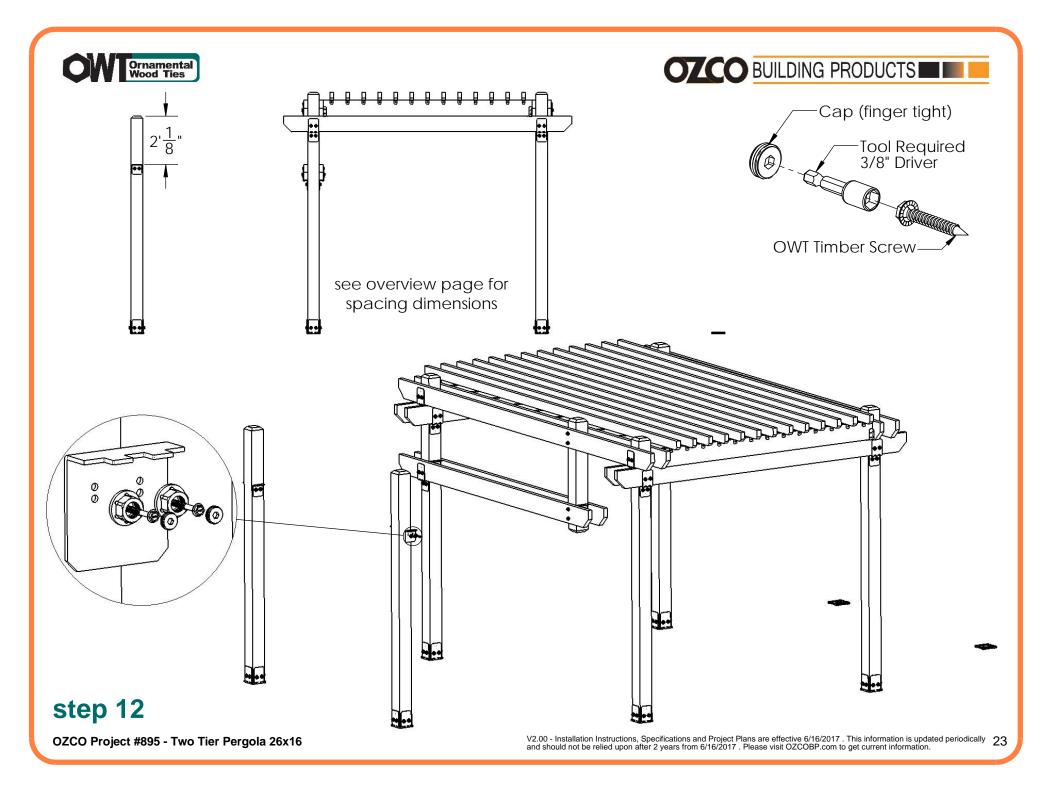

W) |
| 8    | 51717          | 2" Standard<br>Rafter Clip (RC-<br>IW-2)  |
| 2    | 56621          | 1.5" Hex Cap<br>Nut (HCN)                 |
| 1    | 56627          | OWI Timber<br>Screw 3-3/4"                |
| 8    | 6x6x10L        | 6x6x10                                    |
| 1    | 6x6x8L         | 6x6x8                                     |
| 4    | 2x8x16L        | 2x8x16                                    |
| 34   | 2x8x12L        | 2x8x12                                    |
| 20   | 2x8x10L        | 2x8x10                                    |
| 13   | 2x4x16L        | 2x4x16                                    |

### **Purchase List**

OZCO Project #895 - Two Tier Pergola 26x16





0

0 ſÐ.





OZCO Project #895 - Two Tier Pergola 26x16









## 































OZCO Project #895 - Two Tier Pergola 26x16